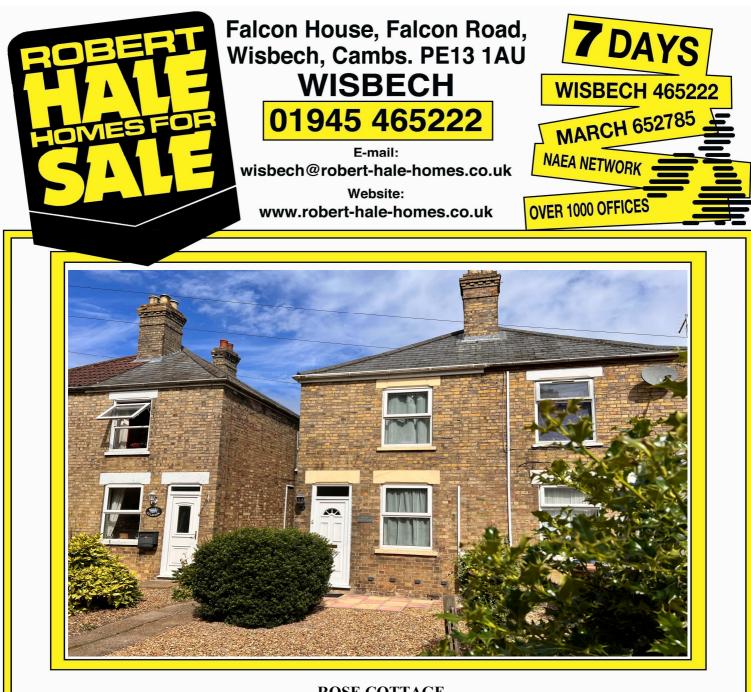

## ROSE COTTAGE HIGH ROAD WISBECH ST MARY, PE13 4RA

**THE PROPERTY:** VERY DECEPTIVE, WELL PRESENTED TWO BEDROOMED SEMI-DETACHED HOUSE SITUATED OVERLOOKING PARK LAND IN THIS HIGHLY POPULAR VILLAGE WITH ITS OWN POST OFFICE, SHOP, GARAGE AND PUBS! \* 26FT LOUNGE \* FITTED KITCHEN WITH BUILT IN RANGE, FRIDGE AND FREEZER \* USEFUL UTILITY \* USEFUL ADDITIONAL FIRST FLOOR CLOAK ROOM/W.C. \* LOVELY LONG ENCLOSED GARDENS TO REAR \* DOUBLE OFF ROAD PARKING SPACE TO REAR \* OIL FIRED CENTRAL HEATING \* DOUBLE GLAZING \* VIEW QUICKLY!

#### **REF: 8840 ROSE COTTAGE, HIGH ROAD, WISBECH ST MARY.**

| COUNCIL TAX:         | BAND A FENLAND DISTRICT COUNCIL                                                                                                                                                                                                                                                                                                                                                                                                                                                                                                            |
|----------------------|--------------------------------------------------------------------------------------------------------------------------------------------------------------------------------------------------------------------------------------------------------------------------------------------------------------------------------------------------------------------------------------------------------------------------------------------------------------------------------------------------------------------------------------------|
| HOW TO GET THERE:    | From the Wisbech town centre roundabout take the exit signed with the National Trust<br>Logo. Follow the road to the traffic lights and turn right over The Town Bridge, then turn<br>immediately left. Proceed to the next set of traffic lights and turn left. Follow the road for<br>a few miles to the village of Wisbech St Mary. After entering the village and passing<br>Cox's garage on the left-hand side. Follow the main road through the village to the far end<br>of the village and the property is on the right hand side. |
| THE ACCOMMODATION:   | (Dimensions given are approximate only)                                                                                                                                                                                                                                                                                                                                                                                                                                                                                                    |
| LOUNGE/DINER:        | 26' 9" (max) x 11' (max) With stairway off, feature fire surround enclosing a fitted 'flame effect fire' electric fire.                                                                                                                                                                                                                                                                                                                                                                                                                    |
| FITTED KITCHEN:      | 12' (max) x 10' 6" (max) With tiled floor, part tiled walls, range of wall cupboards, fitted dresser unit, built in fridge, built in freezer, space/plumbing for washing machine, Servis electric range, electric hob hood, preparation surfaces with drawers & cupboards under, inset stainless steel single drainer 1 ½ bowl sink unit with mixer tap & cupboards under.                                                                                                                                                                 |
| GROUND FLOOR BATHROO | <b>M/W.C.:</b><br>With tiled floor, low level W.C., pedatsal wash basin with mixer tap, heated towel rail, shower/bath with thermostatic shower overhead, illuminated wall mirror, extractor fan.                                                                                                                                                                                                                                                                                                                                          |
| INNER LOBBY:         | With tiled floor.                                                                                                                                                                                                                                                                                                                                                                                                                                                                                                                          |
| UTILITY:             | 10' 7" (max) x 7' 6" (max) 'L' shaped with Worcester oil fired central heating boiler, space/plumbing for washing machine, space/vent for tumble drier.                                                                                                                                                                                                                                                                                                                                                                                    |
| FIRST FLOOR:         |                                                                                                                                                                                                                                                                                                                                                                                                                                                                                                                                            |
| LANDING:             | With access via folding ladder to part boarded loft.                                                                                                                                                                                                                                                                                                                                                                                                                                                                                       |
| CLOAK ROOM/W.C.:     | With low level W.C., hand wash basin with tiled splash back., extractor fan.                                                                                                                                                                                                                                                                                                                                                                                                                                                               |
| BEDROOM NO 1:        | 12' 7" (max) x 11' (max).                                                                                                                                                                                                                                                                                                                                                                                                                                                                                                                  |
| <b>BEDROOM NO 2:</b> | 11' (max) x 7' (max).                                                                                                                                                                                                                                                                                                                                                                                                                                                                                                                      |
| OUTSIDE:             | SECURITY LIGHT : COLD WATER TAP                                                                                                                                                                                                                                                                                                                                                                                                                                                                                                            |
| GARDENS:             | To front, overlooking park land and down to shingle with a paved pathway to the front<br>entrance door. Paved pathway to side leads through a timber gate to the long attractive<br>enclosed rear garden which is laid to lawn with stone chippings, concete patio and shrub<br>borders. Timber gate at rear opens onto the TAMDEM DOUBLE OFF ROAD PARKING<br>SPACE which is within the ownership of the property. Shared vehicle access from High                                                                                         |