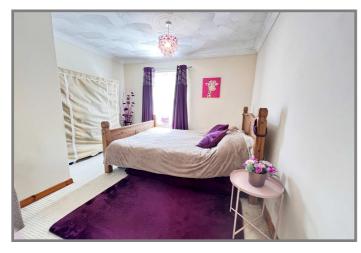

#### **REF: 8840 ROSE COTTAGE, HIGH ROAD, WISBECH ST MARY.**

| COUNCIL TAX:         | BAND A FENLAND DISTRICT COUNCIL                                                                                                                                                                                                                                                                                                                                                                                                                                                                                                            |
|----------------------|--------------------------------------------------------------------------------------------------------------------------------------------------------------------------------------------------------------------------------------------------------------------------------------------------------------------------------------------------------------------------------------------------------------------------------------------------------------------------------------------------------------------------------------------|
| HOW TO GET THERE:    | From the Wisbech town centre roundabout take the exit signed with the National Trust<br>Logo. Follow the road to the traffic lights and turn right over The Town Bridge, then turn<br>immediately left. Proceed to the next set of traffic lights and turn left. Follow the road for<br>a few miles to the village of Wisbech St Mary. After entering the village and passing<br>Cox's garage on the left-hand side. Follow the main road through the village to the far end<br>of the village and the property is on the right hand side. |
| THE ACCOMMODATION:   | (Dimensions given are approximate only)                                                                                                                                                                                                                                                                                                                                                                                                                                                                                                    |
| LOUNGE/DINER:        | 26' 9" (max) x 11' (max) With stairway off, feature fire surround enclosing a fitted 'flame effect fire' electric fire.                                                                                                                                                                                                                                                                                                                                                                                                                    |
| FITTED KITCHEN:      | 12' (max) x 10' 6" (max) With tiled floor, part tiled walls, range of wall cupboards, fitted dresser unit, built in fridge, built in freezer, space/plumbing for washing machine, Servis electric range, electric hob hood, preparation surfaces with drawers & cupboards under, inset stainless steel single drainer 1 ½ bowl sink unit with mixer tap & cupboards under.                                                                                                                                                                 |
| GROUND FLOOR BATHROO | <b>M/W.C.:</b><br>With tiled floor, low level W.C., pedatsal wash basin with mixer tap, heated towel rail, shower/bath with thermostatic shower overhead, illuminated wall mirror, extractor fan.                                                                                                                                                                                                                                                                                                                                          |
| INNER LOBBY:         | With tiled floor.                                                                                                                                                                                                                                                                                                                                                                                                                                                                                                                          |
| UTILITY:             | 10' 7" (max) x 7' 6" (max) 'L' shaped with Worcester oil fired central heating boiler, space/plumbing for washing machine, space/vent for tumble drier.                                                                                                                                                                                                                                                                                                                                                                                    |
| FIRST FLOOR:         |                                                                                                                                                                                                                                                                                                                                                                                                                                                                                                                                            |
| LANDING:             | With access via folding ladder to part boarded loft.                                                                                                                                                                                                                                                                                                                                                                                                                                                                                       |
| CLOAK ROOM/W.C.:     | With low level W.C., hand wash basin with tiled splash back., extractor fan.                                                                                                                                                                                                                                                                                                                                                                                                                                                               |
| BEDROOM NO 1:        | 12' 7" (max) x 11' (max).                                                                                                                                                                                                                                                                                                                                                                                                                                                                                                                  |
| <b>BEDROOM NO 2:</b> | 11' (max) x 7' (max).                                                                                                                                                                                                                                                                                                                                                                                                                                                                                                                      |
| OUTSIDE:             | SECURITY LIGHT : COLD WATER TAP                                                                                                                                                                                                                                                                                                                                                                                                                                                                                                            |
| GARDENS:             | To front, overlooking park land and down to shingle with a paved pathway to the front<br>entrance door. Paved pathway to side leads through a timber gate to the long attractive<br>enclosed rear garden which is laid to lawn with stone chippings, concete patio and shrub<br>borders. Timber gate at rear opens onto the TAMDEM DOUBLE OFF ROAD PARKING<br>SPACE which is within the ownership of the property. Shared vehicle access from High                                                                                         |