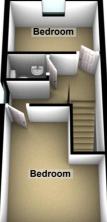

#### **REF: 8840 ROSE COTTAGE, HIGH ROAD, WISBECH ST MARY.**

| COUNCIL TAX:         | BAND A FENLAND DISTRICT COUNCIL                                                                                                                                                                                                                                                                                                                                                                                                                                                                                                            |
|----------------------|--------------------------------------------------------------------------------------------------------------------------------------------------------------------------------------------------------------------------------------------------------------------------------------------------------------------------------------------------------------------------------------------------------------------------------------------------------------------------------------------------------------------------------------------|
| HOW TO GET THERE:    | From the Wisbech town centre roundabout take the exit signed with the National Trust<br>Logo. Follow the road to the traffic lights and turn right over The Town Bridge, then turn<br>immediately left. Proceed to the next set of traffic lights and turn left. Follow the road for<br>a few miles to the village of Wisbech St Mary. After entering the village and passing<br>Cox's garage on the left-hand side. Follow the main road through the village to the far end<br>of the village and the property is on the right hand side. |
| THE ACCOMMODATION:   | (Dimensions given are approximate only)                                                                                                                                                                                                                                                                                                                                                                                                                                                                                                    |
| LOUNGE/DINER:        | 26' 9" (max) x 11' (max) With stairway off, feature fire surround enclosing a fitted 'flame effect fire' electric fire.                                                                                                                                                                                                                                                                                                                                                                                                                    |
| FITTED KITCHEN:      | 12' (max) x 10' 6" (max) With tiled floor, part tiled walls, range of wall cupboards, fitted dresser unit, built in fridge, built in freezer, space/plumbing for washing machine, Servis electric range, electric hob hood, preparation surfaces with drawers & cupboards under, inset stainless steel single drainer 1 ½ bowl sink unit with mixer tap & cupboards under.                                                                                                                                                                 |
| GROUND FLOOR BATHROO | <b>M/W.C.:</b><br>With tiled floor, low level W.C., pedatsal wash basin with mixer tap, heated towel rail, shower/bath with thermostatic shower overhead, illuminated wall mirror, extractor fan.                                                                                                                                                                                                                                                                                                                                          |
| INNER LOBBY:         | With tiled floor.                                                                                                                                                                                                                                                                                                                                                                                                                                                                                                                          |
| UTILITY:             | 10' 7" (max) x 7' 6" (max) 'L' shaped with Worcester oil fired central heating boiler, space/plumbing for washing machine, space/vent for tumble drier.                                                                                                                                                                                                                                                                                                                                                                                    |
| FIRST FLOOR:         |                                                                                                                                                                                                                                                                                                                                                                                                                                                                                                                                            |
| LANDING:             | With access via folding ladder to part boarded loft.                                                                                                                                                                                                                                                                                                                                                                                                                                                                                       |
| CLOAK ROOM/W.C.:     | With low level W.C., hand wash basin with tiled splash back., extractor fan.                                                                                                                                                                                                                                                                                                                                                                                                                                                               |
| BEDROOM NO 1:        | 12' 7" (max) x 11' (max).                                                                                                                                                                                                                                                                                                                                                                                                                                                                                                                  |
| <b>BEDROOM NO 2:</b> | 11' (max) x 7' (max).                                                                                                                                                                                                                                                                                                                                                                                                                                                                                                                      |
| OUTSIDE:             | SECURITY LIGHT : COLD WATER TAP                                                                                                                                                                                                                                                                                                                                                                                                                                                                                                            |
| GARDENS:             | To front, overlooking park land and down to shingle with a paved pathway to the front<br>entrance door. Paved pathway to side leads through a timber gate to the long attractive<br>enclosed rear garden which is laid to lawn with stone chippings, concete patio and shrub<br>borders. Timber gate at rear opens onto the TAMDEM DOUBLE OFF ROAD PARKING<br>SPACE which is within the ownership of the property. Shared vehicle access from High                                                                                         |