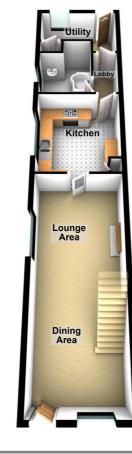

#### **REF: 8840 ROSE COTTAGE, HIGH ROAD, WISBECH ST MARY.**

| COUNCIL TAX:         | BAND A FENLAND DISTRICT COUNCIL                                                                                                                                                                                                                                                                                                                                                                                                                                                                                                            |
|----------------------|--------------------------------------------------------------------------------------------------------------------------------------------------------------------------------------------------------------------------------------------------------------------------------------------------------------------------------------------------------------------------------------------------------------------------------------------------------------------------------------------------------------------------------------------|
| HOW TO GET THERE:    | From the Wisbech town centre roundabout take the exit signed with the National Trust<br>Logo. Follow the road to the traffic lights and turn right over The Town Bridge, then turn<br>immediately left. Proceed to the next set of traffic lights and turn left. Follow the road for<br>a few miles to the village of Wisbech St Mary. After entering the village and passing<br>Cox's garage on the left-hand side. Follow the main road through the village to the far end<br>of the village and the property is on the right hand side. |
| THE ACCOMMODATION:   | (Dimensions given are approximate only)                                                                                                                                                                                                                                                                                                                                                                                                                                                                                                    |
| LOUNGE/DINER:        | 26' 9" (max) x 11' (max) With stairway off, feature fire surround enclosing a fitted 'flame effect fire' electric fire.                                                                                                                                                                                                                                                                                                                                                                                                                    |
| FITTED KITCHEN:      | 12' (max) x 10' 6" (max) With tiled floor, part tiled walls, range of wall cupboards, fitted dresser unit, built in fridge, built in freezer, space/plumbing for washing machine, Servis electric range, electric hob hood, preparation surfaces with drawers & cupboards under, inset stainless steel single drainer 1 ½ bowl sink unit with mixer tap & cupboards under.                                                                                                                                                                 |
| GROUND FLOOR BATHROO | <b>M/W.C.:</b><br>With tiled floor, low level W.C., pedatsal wash basin with mixer tap, heated towel rail, shower/bath with thermostatic shower overhead, illuminated wall mirror, extractor fan.                                                                                                                                                                                                                                                                                                                                          |
| INNER LOBBY:         | With tiled floor.                                                                                                                                                                                                                                                                                                                                                                                                                                                                                                                          |
| UTILITY:             | 10' 7" (max) x 7' 6" (max) 'L' shaped with Worcester oil fired central heating boiler, space/plumbing for washing machine, space/vent for tumble drier.                                                                                                                                                                                                                                                                                                                                                                                    |
| FIRST FLOOR:         |                                                                                                                                                                                                                                                                                                                                                                                                                                                                                                                                            |
| LANDING:             | With access via folding ladder to part boarded loft.                                                                                                                                                                                                                                                                                                                                                                                                                                                                                       |
| CLOAK ROOM/W.C.:     | With low level W.C., hand wash basin with tiled splash back., extractor fan.                                                                                                                                                                                                                                                                                                                                                                                                                                                               |
| BEDROOM NO 1:        | 12' 7" (max) x 11' (max).                                                                                                                                                                                                                                                                                                                                                                                                                                                                                                                  |
| <b>BEDROOM NO 2:</b> | 11' (max) x 7' (max).                                                                                                                                                                                                                                                                                                                                                                                                                                                                                                                      |
| OUTSIDE:             | SECURITY LIGHT : COLD WATER TAP                                                                                                                                                                                                                                                                                                                                                                                                                                                                                                            |
| GARDENS:             | To front, overlooking park land and down to shingle with a paved pathway to the front<br>entrance door. Paved pathway to side leads through a timber gate to the long attractive<br>enclosed rear garden which is laid to lawn with stone chippings, concete patio and shrub<br>borders. Timber gate at rear opens onto the TAMDEM DOUBLE OFF ROAD PARKING<br>SPACE which is within the ownership of the property. Shared vehicle access from High                                                                                         |