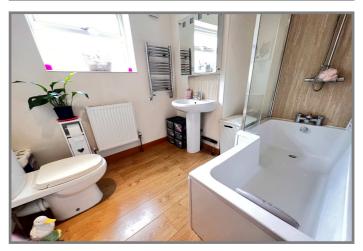

#### **REF: 8840 ROSE COTTAGE, HIGH ROAD, WISBECH ST MARY.**

| COUNCIL TAX:         | BAND A FENLAND DISTRICT COUNCIL                                                                                                                                                                                                                                                                                                                                                                                                                                                                                                            |
|----------------------|--------------------------------------------------------------------------------------------------------------------------------------------------------------------------------------------------------------------------------------------------------------------------------------------------------------------------------------------------------------------------------------------------------------------------------------------------------------------------------------------------------------------------------------------|
| HOW TO GET THERE:    | From the Wisbech town centre roundabout take the exit signed with the National Trust<br>Logo. Follow the road to the traffic lights and turn right over The Town Bridge, then turn<br>immediately left. Proceed to the next set of traffic lights and turn left. Follow the road for<br>a few miles to the village of Wisbech St Mary. After entering the village and passing<br>Cox's garage on the left-hand side. Follow the main road through the village to the far end<br>of the village and the property is on the right hand side. |
| THE ACCOMMODATION:   | (Dimensions given are approximate only)                                                                                                                                                                                                                                                                                                                                                                                                                                                                                                    |
| LOUNGE/DINER:        | 26' 9" (max) x 11' (max) With stairway off, feature fire surround enclosing a fitted 'flame effect fire' electric fire.                                                                                                                                                                                                                                                                                                                                                                                                                    |
| FITTED KITCHEN:      | 12' (max) x 10' 6" (max) With tiled floor, part tiled walls, range of wall cupboards, fitted dresser unit, built in fridge, built in freezer, space/plumbing for washing machine, Servis electric range, electric hob hood, preparation surfaces with drawers & cupboards under, inset stainless steel single drainer 1 ½ bowl sink unit with mixer tap & cupboards under.                                                                                                                                                                 |
| GROUND FLOOR BATHROO | <b>M/W.C.:</b><br>With tiled floor, low level W.C., pedatsal wash basin with mixer tap, heated towel rail, shower/bath with thermostatic shower overhead, illuminated wall mirror, extractor fan.                                                                                                                                                                                                                                                                                                                                          |
| INNER LOBBY:         | With tiled floor.                                                                                                                                                                                                                                                                                                                                                                                                                                                                                                                          |
| UTILITY:             | 10' 7" (max) x 7' 6" (max) 'L' shaped with Worcester oil fired central heating boiler, space/plumbing for washing machine, space/vent for tumble drier.                                                                                                                                                                                                                                                                                                                                                                                    |
| FIRST FLOOR:         |                                                                                                                                                                                                                                                                                                                                                                                                                                                                                                                                            |
| LANDING:             | With access via folding ladder to part boarded loft.                                                                                                                                                                                                                                                                                                                                                                                                                                                                                       |
| CLOAK ROOM/W.C.:     | With low level W.C., hand wash basin with tiled splash back., extractor fan.                                                                                                                                                                                                                                                                                                                                                                                                                                                               |
| BEDROOM NO 1:        | 12' 7" (max) x 11' (max).                                                                                                                                                                                                                                                                                                                                                                                                                                                                                                                  |
| <b>BEDROOM NO 2:</b> | 11' (max) x 7' (max).                                                                                                                                                                                                                                                                                                                                                                                                                                                                                                                      |
| OUTSIDE:             | SECURITY LIGHT : COLD WATER TAP                                                                                                                                                                                                                                                                                                                                                                                                                                                                                                            |
| GARDENS:             | To front, overlooking park land and down to shingle with a paved pathway to the front<br>entrance door. Paved pathway to side leads through a timber gate to the long attractive<br>enclosed rear garden which is laid to lawn with stone chippings, concete patio and shrub<br>borders. Timber gate at rear opens onto the TAMDEM DOUBLE OFF ROAD PARKING<br>SPACE which is within the ownership of the property. Shared vehicle access from High                                                                                         |