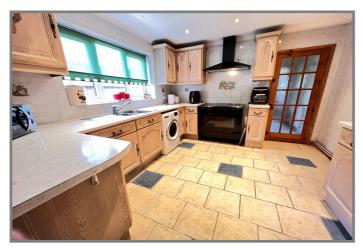

#### **REF: 8840 ROSE COTTAGE, HIGH ROAD, WISBECH ST MARY.**

| COUNCIL TAX:         | BAND A FENLAND DISTRICT COUNCIL                                                                                                                                                                                                                                                                                                                                                                                                                                                                                                            |
|----------------------|--------------------------------------------------------------------------------------------------------------------------------------------------------------------------------------------------------------------------------------------------------------------------------------------------------------------------------------------------------------------------------------------------------------------------------------------------------------------------------------------------------------------------------------------|
| HOW TO GET THERE:    | From the Wisbech town centre roundabout take the exit signed with the National Trust<br>Logo. Follow the road to the traffic lights and turn right over The Town Bridge, then turn<br>immediately left. Proceed to the next set of traffic lights and turn left. Follow the road for<br>a few miles to the village of Wisbech St Mary. After entering the village and passing<br>Cox's garage on the left-hand side. Follow the main road through the village to the far end<br>of the village and the property is on the right hand side. |
| THE ACCOMMODATION:   | (Dimensions given are approximate only)                                                                                                                                                                                                                                                                                                                                                                                                                                                                                                    |
| LOUNGE/DINER:        | 26' 9" (max) x 11' (max) With stairway off, feature fire surround enclosing a fitted 'flame effect fire' electric fire.                                                                                                                                                                                                                                                                                                                                                                                                                    |
| FITTED KITCHEN:      | 12' (max) x 10' 6" (max) With tiled floor, part tiled walls, range of wall cupboards, fitted dresser unit, built in fridge, built in freezer, space/plumbing for washing machine, Servis electric range, electric hob hood, preparation surfaces with drawers & cupboards under, inset stainless steel single drainer 1 ½ bowl sink unit with mixer tap & cupboards under.                                                                                                                                                                 |
| GROUND FLOOR BATHROO | <b>M/W.C.:</b><br>With tiled floor, low level W.C., pedatsal wash basin with mixer tap, heated towel rail, shower/bath with thermostatic shower overhead, illuminated wall mirror, extractor fan.                                                                                                                                                                                                                                                                                                                                          |
| INNER LOBBY:         | With tiled floor.                                                                                                                                                                                                                                                                                                                                                                                                                                                                                                                          |
| UTILITY:             | 10' 7" (max) x 7' 6" (max) 'L' shaped with Worcester oil fired central heating boiler, space/plumbing for washing machine, space/vent for tumble drier.                                                                                                                                                                                                                                                                                                                                                                                    |
| FIRST FLOOR:         |                                                                                                                                                                                                                                                                                                                                                                                                                                                                                                                                            |
| LANDING:             | With access via folding ladder to part boarded loft.                                                                                                                                                                                                                                                                                                                                                                                                                                                                                       |
| CLOAK ROOM/W.C.:     | With low level W.C., hand wash basin with tiled splash back., extractor fan.                                                                                                                                                                                                                                                                                                                                                                                                                                                               |
| BEDROOM NO 1:        | 12' 7" (max) x 11' (max).                                                                                                                                                                                                                                                                                                                                                                                                                                                                                                                  |
| <b>BEDROOM NO 2:</b> | 11' (max) x 7' (max).                                                                                                                                                                                                                                                                                                                                                                                                                                                                                                                      |
| OUTSIDE:             | SECURITY LIGHT : COLD WATER TAP                                                                                                                                                                                                                                                                                                                                                                                                                                                                                                            |
| GARDENS:             | To front, overlooking park land and down to shingle with a paved pathway to the front<br>entrance door. Paved pathway to side leads through a timber gate to the long attractive<br>enclosed rear garden which is laid to lawn with stone chippings, concete patio and shrub<br>borders. Timber gate at rear opens onto the TAMDEM DOUBLE OFF ROAD PARKING<br>SPACE which is within the ownership of the property. Shared vehicle access from High                                                                                         |