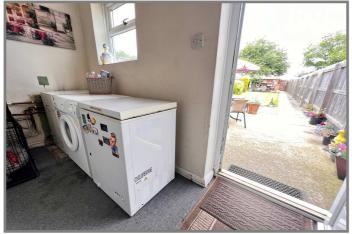

#### **REF: 8840 ROSE COTTAGE, HIGH ROAD, WISBECH ST MARY.**

| COUNCIL TAX:         | BAND A FENLAND DISTRICT COUNCIL                                                                                                                                                                                                                                                                                                                                                                                                                                                                                                            |
|----------------------|--------------------------------------------------------------------------------------------------------------------------------------------------------------------------------------------------------------------------------------------------------------------------------------------------------------------------------------------------------------------------------------------------------------------------------------------------------------------------------------------------------------------------------------------|
| HOW TO GET THERE:    | From the Wisbech town centre roundabout take the exit signed with the National Trust<br>Logo. Follow the road to the traffic lights and turn right over The Town Bridge, then turn<br>immediately left. Proceed to the next set of traffic lights and turn left. Follow the road for<br>a few miles to the village of Wisbech St Mary. After entering the village and passing<br>Cox's garage on the left-hand side. Follow the main road through the village to the far end<br>of the village and the property is on the right hand side. |
| THE ACCOMMODATION:   | (Dimensions given are approximate only)                                                                                                                                                                                                                                                                                                                                                                                                                                                                                                    |
| LOUNGE/DINER:        | 26' 9" (max) x 11' (max) With stairway off, feature fire surround enclosing a fitted 'flame effect fire' electric fire.                                                                                                                                                                                                                                                                                                                                                                                                                    |
| FITTED KITCHEN:      | 12' (max) x 10' 6" (max) With tiled floor, part tiled walls, range of wall cupboards, fitted dresser unit, built in fridge, built in freezer, space/plumbing for washing machine, Servis electric range, electric hob hood, preparation surfaces with drawers & cupboards under, inset stainless steel single drainer 1 ½ bowl sink unit with mixer tap & cupboards under.                                                                                                                                                                 |
| GROUND FLOOR BATHROO | <b>M/W.C.:</b><br>With tiled floor, low level W.C., pedatsal wash basin with mixer tap, heated towel rail, shower/bath with thermostatic shower overhead, illuminated wall mirror, extractor fan.                                                                                                                                                                                                                                                                                                                                          |
| INNER LOBBY:         | With tiled floor.                                                                                                                                                                                                                                                                                                                                                                                                                                                                                                                          |
| UTILITY:             | 10' 7" (max) x 7' 6" (max) 'L' shaped with Worcester oil fired central heating boiler, space/plumbing for washing machine, space/vent for tumble drier.                                                                                                                                                                                                                                                                                                                                                                                    |
| FIRST FLOOR:         |                                                                                                                                                                                                                                                                                                                                                                                                                                                                                                                                            |
| LANDING:             | With access via folding ladder to part boarded loft.                                                                                                                                                                                                                                                                                                                                                                                                                                                                                       |
| CLOAK ROOM/W.C.:     | With low level W.C., hand wash basin with tiled splash back., extractor fan.                                                                                                                                                                                                                                                                                                                                                                                                                                                               |
| BEDROOM NO 1:        | 12' 7" (max) x 11' (max).                                                                                                                                                                                                                                                                                                                                                                                                                                                                                                                  |
| <b>BEDROOM NO 2:</b> | 11' (max) x 7' (max).                                                                                                                                                                                                                                                                                                                                                                                                                                                                                                                      |
| OUTSIDE:             | SECURITY LIGHT : COLD WATER TAP                                                                                                                                                                                                                                                                                                                                                                                                                                                                                                            |
| GARDENS:             | To front, overlooking park land and down to shingle with a paved pathway to the front<br>entrance door. Paved pathway to side leads through a timber gate to the long attractive<br>enclosed rear garden which is laid to lawn with stone chippings, concete patio and shrub<br>borders. Timber gate at rear opens onto the TAMDEM DOUBLE OFF ROAD PARKING<br>SPACE which is within the ownership of the property. Shared vehicle access from High                                                                                         |