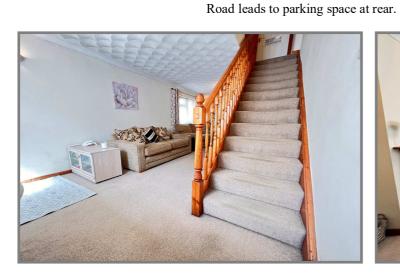

#### **REF: 8840 ROSE COTTAGE, HIGH ROAD, WISBECH ST MARY.**

| COUNCIL TAX:         | BAND A FENLAND DISTRICT COUNCIL                                                                                                                                                                                                                                                                                                                                                                                                                                                                                                            |
|----------------------|--------------------------------------------------------------------------------------------------------------------------------------------------------------------------------------------------------------------------------------------------------------------------------------------------------------------------------------------------------------------------------------------------------------------------------------------------------------------------------------------------------------------------------------------|
| HOW TO GET THERE:    | From the Wisbech town centre roundabout take the exit signed with the National Trust<br>Logo. Follow the road to the traffic lights and turn right over The Town Bridge, then turn<br>immediately left. Proceed to the next set of traffic lights and turn left. Follow the road for<br>a few miles to the village of Wisbech St Mary. After entering the village and passing<br>Cox's garage on the left-hand side. Follow the main road through the village to the far end<br>of the village and the property is on the right hand side. |
| THE ACCOMMODATION:   | (Dimensions given are approximate only)                                                                                                                                                                                                                                                                                                                                                                                                                                                                                                    |
| LOUNGE/DINER:        | 26' 9" (max) x 11' (max) With stairway off, feature fire surround enclosing a fitted 'flame effect fire' electric fire.                                                                                                                                                                                                                                                                                                                                                                                                                    |
| FITTED KITCHEN:      | 12' (max) x 10' 6" (max) With tiled floor, part tiled walls, range of wall cupboards, fitted dresser unit, built in fridge, built in freezer, space/plumbing for washing machine, Servis electric range, electric hob hood, preparation surfaces with drawers & cupboards under, inset stainless steel single drainer 1 ½ bowl sink unit with mixer tap & cupboards under.                                                                                                                                                                 |
| GROUND FLOOR BATHROO | <b>M/W.C.:</b><br>With tiled floor, low level W.C., pedatsal wash basin with mixer tap, heated towel rail, shower/bath with thermostatic shower overhead, illuminated wall mirror, extractor fan.                                                                                                                                                                                                                                                                                                                                          |
| INNER LOBBY:         | With tiled floor.                                                                                                                                                                                                                                                                                                                                                                                                                                                                                                                          |
| UTILITY:             | 10' 7" (max) x 7' 6" (max) 'L' shaped with Worcester oil fired central heating boiler, space/plumbing for washing machine, space/vent for tumble drier.                                                                                                                                                                                                                                                                                                                                                                                    |
| FIRST FLOOR:         |                                                                                                                                                                                                                                                                                                                                                                                                                                                                                                                                            |
| LANDING:             | With access via folding ladder to part boarded loft.                                                                                                                                                                                                                                                                                                                                                                                                                                                                                       |
| CLOAK ROOM/W.C.:     | With low level W.C., hand wash basin with tiled splash back., extractor fan.                                                                                                                                                                                                                                                                                                                                                                                                                                                               |
| BEDROOM NO 1:        | 12' 7" (max) x 11' (max).                                                                                                                                                                                                                                                                                                                                                                                                                                                                                                                  |
| <b>BEDROOM NO 2:</b> | 11' (max) x 7' (max).                                                                                                                                                                                                                                                                                                                                                                                                                                                                                                                      |
| OUTSIDE:             | SECURITY LIGHT : COLD WATER TAP                                                                                                                                                                                                                                                                                                                                                                                                                                                                                                            |
| GARDENS:             | To front, overlooking park land and down to shingle with a paved pathway to the front<br>entrance door. Paved pathway to side leads through a timber gate to the long attractive<br>enclosed rear garden which is laid to lawn with stone chippings, concete patio and shrub<br>borders. Timber gate at rear opens onto the TAMDEM DOUBLE OFF ROAD PARKING<br>SPACE which is within the ownership of the property. Shared vehicle access from High                                                                                         |