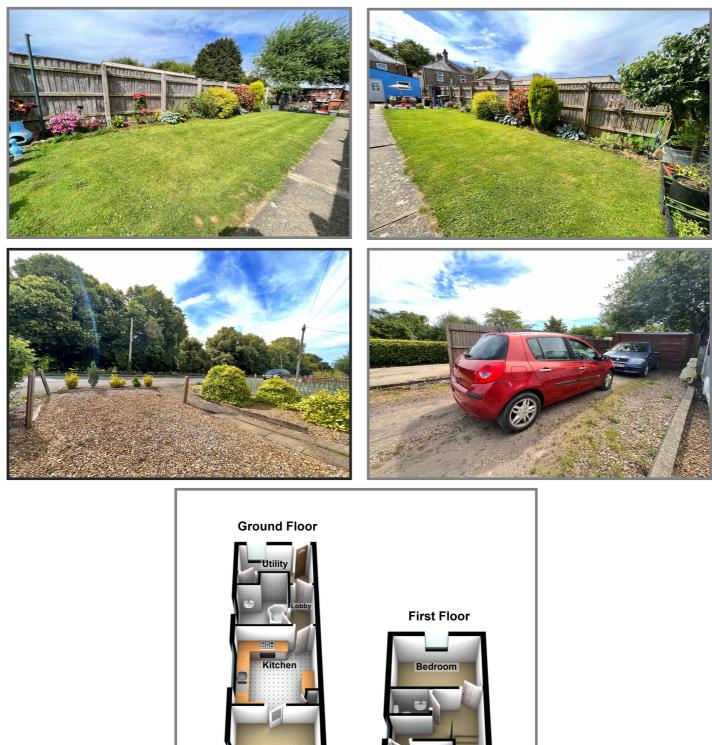

#### **REF: 8840 ROSE COTTAGE, HIGH ROAD, WISBECH ST MARY.**

| COUNCIL TAX:         | BAND A FENLAND DISTRICT COUNCIL                                                                                                                                                                                                                                                                                                                                                                                                                                                                                                            |
|----------------------|--------------------------------------------------------------------------------------------------------------------------------------------------------------------------------------------------------------------------------------------------------------------------------------------------------------------------------------------------------------------------------------------------------------------------------------------------------------------------------------------------------------------------------------------|
| HOW TO GET THERE:    | From the Wisbech town centre roundabout take the exit signed with the National Trust<br>Logo. Follow the road to the traffic lights and turn right over The Town Bridge, then turn<br>immediately left. Proceed to the next set of traffic lights and turn left. Follow the road for<br>a few miles to the village of Wisbech St Mary. After entering the village and passing<br>Cox's garage on the left-hand side. Follow the main road through the village to the far end<br>of the village and the property is on the right hand side. |
| THE ACCOMMODATION:   | (Dimensions given are approximate only)                                                                                                                                                                                                                                                                                                                                                                                                                                                                                                    |
| LOUNGE/DINER:        | 26' 9" (max) x 11' (max) With stairway off, feature fire surround enclosing a fitted 'flame effect fire' electric fire.                                                                                                                                                                                                                                                                                                                                                                                                                    |
| FITTED KITCHEN:      | 12' (max) x 10' 6" (max) With tiled floor, part tiled walls, range of wall cupboards, fitted dresser unit, built in fridge, built in freezer, space/plumbing for washing machine, Servis electric range, electric hob hood, preparation surfaces with drawers & cupboards under, inset stainless steel single drainer 1 ½ bowl sink unit with mixer tap & cupboards under.                                                                                                                                                                 |
| GROUND FLOOR BATHROO | <b>M/W.C.:</b><br>With tiled floor, low level W.C., pedatsal wash basin with mixer tap, heated towel rail, shower/bath with thermostatic shower overhead, illuminated wall mirror, extractor fan.                                                                                                                                                                                                                                                                                                                                          |
| INNER LOBBY:         | With tiled floor.                                                                                                                                                                                                                                                                                                                                                                                                                                                                                                                          |
| UTILITY:             | 10' 7" (max) x 7' 6" (max) 'L' shaped with Worcester oil fired central heating boiler, space/plumbing for washing machine, space/vent for tumble drier.                                                                                                                                                                                                                                                                                                                                                                                    |
| FIRST FLOOR:         |                                                                                                                                                                                                                                                                                                                                                                                                                                                                                                                                            |
| LANDING:             | With access via folding ladder to part boarded loft.                                                                                                                                                                                                                                                                                                                                                                                                                                                                                       |
| CLOAK ROOM/W.C.:     | With low level W.C., hand wash basin with tiled splash back., extractor fan.                                                                                                                                                                                                                                                                                                                                                                                                                                                               |
| BEDROOM NO 1:        | 12' 7" (max) x 11' (max).                                                                                                                                                                                                                                                                                                                                                                                                                                                                                                                  |
| <b>BEDROOM NO 2:</b> | 11' (max) x 7' (max).                                                                                                                                                                                                                                                                                                                                                                                                                                                                                                                      |
| OUTSIDE:             | SECURITY LIGHT : COLD WATER TAP                                                                                                                                                                                                                                                                                                                                                                                                                                                                                                            |
| GARDENS:             | To front, overlooking park land and down to shingle with a paved pathway to the front<br>entrance door. Paved pathway to side leads through a timber gate to the long attractive<br>enclosed rear garden which is laid to lawn with stone chippings, concete patio and shrub<br>borders. Timber gate at rear opens onto the TAMDEM DOUBLE OFF ROAD PARKING<br>SPACE which is within the ownership of the property. Shared vehicle access from High                                                                                         |