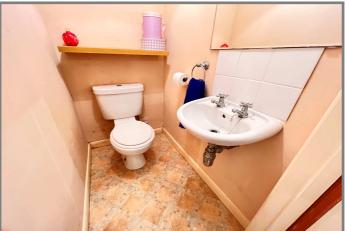

#### **REF: 8840 ROSE COTTAGE, HIGH ROAD, WISBECH ST MARY.**

| COUNCIL TAX:         | BAND A FENLAND DISTRICT COUNCIL                                                                                                                                                                                                                                                                                                                                                                                                                                                                                                            |
|----------------------|--------------------------------------------------------------------------------------------------------------------------------------------------------------------------------------------------------------------------------------------------------------------------------------------------------------------------------------------------------------------------------------------------------------------------------------------------------------------------------------------------------------------------------------------|
| HOW TO GET THERE:    | From the Wisbech town centre roundabout take the exit signed with the National Trust<br>Logo. Follow the road to the traffic lights and turn right over The Town Bridge, then turn<br>immediately left. Proceed to the next set of traffic lights and turn left. Follow the road for<br>a few miles to the village of Wisbech St Mary. After entering the village and passing<br>Cox's garage on the left-hand side. Follow the main road through the village to the far end<br>of the village and the property is on the right hand side. |
| THE ACCOMMODATION:   | (Dimensions given are approximate only)                                                                                                                                                                                                                                                                                                                                                                                                                                                                                                    |
| LOUNGE/DINER:        | 26' 9" (max) x 11' (max) With stairway off, feature fire surround enclosing a fitted 'flame effect fire' electric fire.                                                                                                                                                                                                                                                                                                                                                                                                                    |
| FITTED KITCHEN:      | 12' (max) x 10' 6" (max) With tiled floor, part tiled walls, range of wall cupboards, fitted dresser unit, built in fridge, built in freezer, space/plumbing for washing machine, Servis electric range, electric hob hood, preparation surfaces with drawers & cupboards under, inset stainless steel single drainer 1 ½ bowl sink unit with mixer tap & cupboards under.                                                                                                                                                                 |
| GROUND FLOOR BATHROO | <b>M/W.C.:</b><br>With tiled floor, low level W.C., pedatsal wash basin with mixer tap, heated towel rail, shower/bath with thermostatic shower overhead, illuminated wall mirror, extractor fan.                                                                                                                                                                                                                                                                                                                                          |
| INNER LOBBY:         | With tiled floor.                                                                                                                                                                                                                                                                                                                                                                                                                                                                                                                          |
| UTILITY:             | 10' 7" (max) x 7' 6" (max) 'L' shaped with Worcester oil fired central heating boiler, space/plumbing for washing machine, space/vent for tumble drier.                                                                                                                                                                                                                                                                                                                                                                                    |
| FIRST FLOOR:         |                                                                                                                                                                                                                                                                                                                                                                                                                                                                                                                                            |
| LANDING:             | With access via folding ladder to part boarded loft.                                                                                                                                                                                                                                                                                                                                                                                                                                                                                       |
| CLOAK ROOM/W.C.:     | With low level W.C., hand wash basin with tiled splash back., extractor fan.                                                                                                                                                                                                                                                                                                                                                                                                                                                               |
| BEDROOM NO 1:        | 12' 7" (max) x 11' (max).                                                                                                                                                                                                                                                                                                                                                                                                                                                                                                                  |
| <b>BEDROOM NO 2:</b> | 11' (max) x 7' (max).                                                                                                                                                                                                                                                                                                                                                                                                                                                                                                                      |
| OUTSIDE:             | SECURITY LIGHT : COLD WATER TAP                                                                                                                                                                                                                                                                                                                                                                                                                                                                                                            |
| GARDENS:             | To front, overlooking park land and down to shingle with a paved pathway to the front<br>entrance door. Paved pathway to side leads through a timber gate to the long attractive<br>enclosed rear garden which is laid to lawn with stone chippings, concete patio and shrub<br>borders. Timber gate at rear opens onto the TAMDEM DOUBLE OFF ROAD PARKING<br>SPACE which is within the ownership of the property. Shared vehicle access from High                                                                                         |