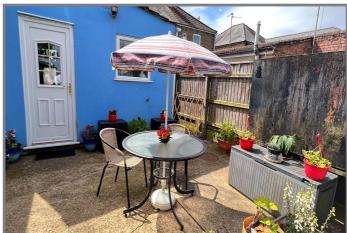

#### **REF: 8840 ROSE COTTAGE, HIGH ROAD, WISBECH ST MARY.**

| COUNCIL TAX:         | BAND A FENLAND DISTRICT COUNCIL                                                                                                                                                                                                                                                                                                                                                                                                                                                                                                            |
|----------------------|--------------------------------------------------------------------------------------------------------------------------------------------------------------------------------------------------------------------------------------------------------------------------------------------------------------------------------------------------------------------------------------------------------------------------------------------------------------------------------------------------------------------------------------------|
| HOW TO GET THERE:    | From the Wisbech town centre roundabout take the exit signed with the National Trust<br>Logo. Follow the road to the traffic lights and turn right over The Town Bridge, then turn<br>immediately left. Proceed to the next set of traffic lights and turn left. Follow the road for<br>a few miles to the village of Wisbech St Mary. After entering the village and passing<br>Cox's garage on the left-hand side. Follow the main road through the village to the far end<br>of the village and the property is on the right hand side. |
| THE ACCOMMODATION:   | (Dimensions given are approximate only)                                                                                                                                                                                                                                                                                                                                                                                                                                                                                                    |
| LOUNGE/DINER:        | 26' 9" (max) x 11' (max) With stairway off, feature fire surround enclosing a fitted 'flame effect fire' electric fire.                                                                                                                                                                                                                                                                                                                                                                                                                    |
| FITTED KITCHEN:      | 12' (max) x 10' 6" (max) With tiled floor, part tiled walls, range of wall cupboards, fitted dresser unit, built in fridge, built in freezer, space/plumbing for washing machine, Servis electric range, electric hob hood, preparation surfaces with drawers & cupboards under, inset stainless steel single drainer 1 ½ bowl sink unit with mixer tap & cupboards under.                                                                                                                                                                 |
| GROUND FLOOR BATHROO | <b>M/W.C.:</b><br>With tiled floor, low level W.C., pedatsal wash basin with mixer tap, heated towel rail, shower/bath with thermostatic shower overhead, illuminated wall mirror, extractor fan.                                                                                                                                                                                                                                                                                                                                          |
| INNER LOBBY:         | With tiled floor.                                                                                                                                                                                                                                                                                                                                                                                                                                                                                                                          |
| UTILITY:             | 10' 7" (max) x 7' 6" (max) 'L' shaped with Worcester oil fired central heating boiler, space/plumbing for washing machine, space/vent for tumble drier.                                                                                                                                                                                                                                                                                                                                                                                    |
| FIRST FLOOR:         |                                                                                                                                                                                                                                                                                                                                                                                                                                                                                                                                            |
| LANDING:             | With access via folding ladder to part boarded loft.                                                                                                                                                                                                                                                                                                                                                                                                                                                                                       |
| CLOAK ROOM/W.C.:     | With low level W.C., hand wash basin with tiled splash back., extractor fan.                                                                                                                                                                                                                                                                                                                                                                                                                                                               |
| BEDROOM NO 1:        | 12' 7" (max) x 11' (max).                                                                                                                                                                                                                                                                                                                                                                                                                                                                                                                  |
| <b>BEDROOM NO 2:</b> | 11' (max) x 7' (max).                                                                                                                                                                                                                                                                                                                                                                                                                                                                                                                      |
| OUTSIDE:             | SECURITY LIGHT : COLD WATER TAP                                                                                                                                                                                                                                                                                                                                                                                                                                                                                                            |
| GARDENS:             | To front, overlooking park land and down to shingle with a paved pathway to the front<br>entrance door. Paved pathway to side leads through a timber gate to the long attractive<br>enclosed rear garden which is laid to lawn with stone chippings, concete patio and shrub<br>borders. Timber gate at rear opens onto the TAMDEM DOUBLE OFF ROAD PARKING<br>SPACE which is within the ownership of the property. Shared vehicle access from High                                                                                         |