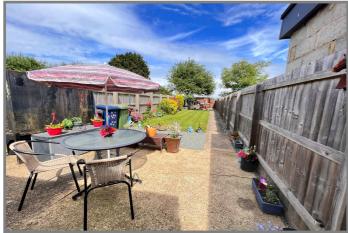

#### **REF: 8840 ROSE COTTAGE, HIGH ROAD, WISBECH ST MARY.**

| COUNCIL TAX:         | BAND A FENLAND DISTRICT COUNCIL                                                                                                                                                                                                                                                                                                                                                                                                                                                                                                            |
|----------------------|--------------------------------------------------------------------------------------------------------------------------------------------------------------------------------------------------------------------------------------------------------------------------------------------------------------------------------------------------------------------------------------------------------------------------------------------------------------------------------------------------------------------------------------------|
| HOW TO GET THERE:    | From the Wisbech town centre roundabout take the exit signed with the National Trust<br>Logo. Follow the road to the traffic lights and turn right over The Town Bridge, then turn<br>immediately left. Proceed to the next set of traffic lights and turn left. Follow the road for<br>a few miles to the village of Wisbech St Mary. After entering the village and passing<br>Cox's garage on the left-hand side. Follow the main road through the village to the far end<br>of the village and the property is on the right hand side. |
| THE ACCOMMODATION:   | (Dimensions given are approximate only)                                                                                                                                                                                                                                                                                                                                                                                                                                                                                                    |
| LOUNGE/DINER:        | 26' 9" (max) x 11' (max) With stairway off, feature fire surround enclosing a fitted 'flame effect fire' electric fire.                                                                                                                                                                                                                                                                                                                                                                                                                    |
| FITTED KITCHEN:      | 12' (max) x 10' 6" (max) With tiled floor, part tiled walls, range of wall cupboards, fitted dresser unit, built in fridge, built in freezer, space/plumbing for washing machine, Servis electric range, electric hob hood, preparation surfaces with drawers & cupboards under, inset stainless steel single drainer 1 ½ bowl sink unit with mixer tap & cupboards under.                                                                                                                                                                 |
| GROUND FLOOR BATHROO | <b>M/W.C.:</b><br>With tiled floor, low level W.C., pedatsal wash basin with mixer tap, heated towel rail, shower/bath with thermostatic shower overhead, illuminated wall mirror, extractor fan.                                                                                                                                                                                                                                                                                                                                          |
| INNER LOBBY:         | With tiled floor.                                                                                                                                                                                                                                                                                                                                                                                                                                                                                                                          |
| UTILITY:             | 10' 7" (max) x 7' 6" (max) 'L' shaped with Worcester oil fired central heating boiler, space/plumbing for washing machine, space/vent for tumble drier.                                                                                                                                                                                                                                                                                                                                                                                    |
| FIRST FLOOR:         |                                                                                                                                                                                                                                                                                                                                                                                                                                                                                                                                            |
| LANDING:             | With access via folding ladder to part boarded loft.                                                                                                                                                                                                                                                                                                                                                                                                                                                                                       |
| CLOAK ROOM/W.C.:     | With low level W.C., hand wash basin with tiled splash back., extractor fan.                                                                                                                                                                                                                                                                                                                                                                                                                                                               |
| BEDROOM NO 1:        | 12' 7" (max) x 11' (max).                                                                                                                                                                                                                                                                                                                                                                                                                                                                                                                  |
| <b>BEDROOM NO 2:</b> | 11' (max) x 7' (max).                                                                                                                                                                                                                                                                                                                                                                                                                                                                                                                      |
| OUTSIDE:             | SECURITY LIGHT : COLD WATER TAP                                                                                                                                                                                                                                                                                                                                                                                                                                                                                                            |
| GARDENS:             | To front, overlooking park land and down to shingle with a paved pathway to the front<br>entrance door. Paved pathway to side leads through a timber gate to the long attractive<br>enclosed rear garden which is laid to lawn with stone chippings, concete patio and shrub<br>borders. Timber gate at rear opens onto the TAMDEM DOUBLE OFF ROAD PARKING<br>SPACE which is within the ownership of the property. Shared vehicle access from High                                                                                         |