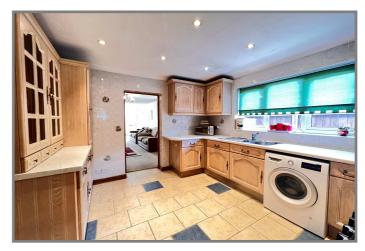

#### **REF: 8840 ROSE COTTAGE, HIGH ROAD, WISBECH ST MARY.**

| COUNCIL TAX:         | BAND A FENLAND DISTRICT COUNCIL                                                                                                                                                                                                                                                                                                                                                                                                                                                                                                            |
|----------------------|--------------------------------------------------------------------------------------------------------------------------------------------------------------------------------------------------------------------------------------------------------------------------------------------------------------------------------------------------------------------------------------------------------------------------------------------------------------------------------------------------------------------------------------------|
| HOW TO GET THERE:    | From the Wisbech town centre roundabout take the exit signed with the National Trust<br>Logo. Follow the road to the traffic lights and turn right over The Town Bridge, then turn<br>immediately left. Proceed to the next set of traffic lights and turn left. Follow the road for<br>a few miles to the village of Wisbech St Mary. After entering the village and passing<br>Cox's garage on the left-hand side. Follow the main road through the village to the far end<br>of the village and the property is on the right hand side. |
| THE ACCOMMODATION:   | (Dimensions given are approximate only)                                                                                                                                                                                                                                                                                                                                                                                                                                                                                                    |
| LOUNGE/DINER:        | 26' 9" (max) x 11' (max) With stairway off, feature fire surround enclosing a fitted 'flame effect fire' electric fire.                                                                                                                                                                                                                                                                                                                                                                                                                    |
| FITTED KITCHEN:      | 12' (max) x 10' 6" (max) With tiled floor, part tiled walls, range of wall cupboards, fitted dresser unit, built in fridge, built in freezer, space/plumbing for washing machine, Servis electric range, electric hob hood, preparation surfaces with drawers & cupboards under, inset stainless steel single drainer 1 ½ bowl sink unit with mixer tap & cupboards under.                                                                                                                                                                 |
| GROUND FLOOR BATHROO | <b>M/W.C.:</b><br>With tiled floor, low level W.C., pedatsal wash basin with mixer tap, heated towel rail, shower/bath with thermostatic shower overhead, illuminated wall mirror, extractor fan.                                                                                                                                                                                                                                                                                                                                          |
| INNER LOBBY:         | With tiled floor.                                                                                                                                                                                                                                                                                                                                                                                                                                                                                                                          |
| UTILITY:             | 10' 7" (max) x 7' 6" (max) 'L' shaped with Worcester oil fired central heating boiler, space/plumbing for washing machine, space/vent for tumble drier.                                                                                                                                                                                                                                                                                                                                                                                    |
| FIRST FLOOR:         |                                                                                                                                                                                                                                                                                                                                                                                                                                                                                                                                            |
| LANDING:             | With access via folding ladder to part boarded loft.                                                                                                                                                                                                                                                                                                                                                                                                                                                                                       |
| CLOAK ROOM/W.C.:     | With low level W.C., hand wash basin with tiled splash back., extractor fan.                                                                                                                                                                                                                                                                                                                                                                                                                                                               |
| BEDROOM NO 1:        | 12' 7" (max) x 11' (max).                                                                                                                                                                                                                                                                                                                                                                                                                                                                                                                  |
| <b>BEDROOM NO 2:</b> | 11' (max) x 7' (max).                                                                                                                                                                                                                                                                                                                                                                                                                                                                                                                      |
| OUTSIDE:             | SECURITY LIGHT : COLD WATER TAP                                                                                                                                                                                                                                                                                                                                                                                                                                                                                                            |
| GARDENS:             | To front, overlooking park land and down to shingle with a paved pathway to the front<br>entrance door. Paved pathway to side leads through a timber gate to the long attractive<br>enclosed rear garden which is laid to lawn with stone chippings, concete patio and shrub<br>borders. Timber gate at rear opens onto the TAMDEM DOUBLE OFF ROAD PARKING<br>SPACE which is within the ownership of the property. Shared vehicle access from High                                                                                         |