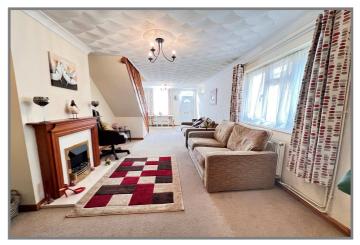

#### **REF: 8840 ROSE COTTAGE, HIGH ROAD, WISBECH ST MARY.**

| COUNCIL TAX:         | BAND A FENLAND DISTRICT COUNCIL                                                                                                                                                                                                                                                                                                                                                                                                                                                                                                            |
|----------------------|--------------------------------------------------------------------------------------------------------------------------------------------------------------------------------------------------------------------------------------------------------------------------------------------------------------------------------------------------------------------------------------------------------------------------------------------------------------------------------------------------------------------------------------------|
| HOW TO GET THERE:    | From the Wisbech town centre roundabout take the exit signed with the National Trust<br>Logo. Follow the road to the traffic lights and turn right over The Town Bridge, then turn<br>immediately left. Proceed to the next set of traffic lights and turn left. Follow the road for<br>a few miles to the village of Wisbech St Mary. After entering the village and passing<br>Cox's garage on the left-hand side. Follow the main road through the village to the far end<br>of the village and the property is on the right hand side. |
| THE ACCOMMODATION:   | (Dimensions given are approximate only)                                                                                                                                                                                                                                                                                                                                                                                                                                                                                                    |
| LOUNGE/DINER:        | 26' 9" (max) x 11' (max) With stairway off, feature fire surround enclosing a fitted 'flame effect fire' electric fire.                                                                                                                                                                                                                                                                                                                                                                                                                    |
| FITTED KITCHEN:      | 12' (max) x 10' 6" (max) With tiled floor, part tiled walls, range of wall cupboards, fitted dresser unit, built in fridge, built in freezer, space/plumbing for washing machine, Servis electric range, electric hob hood, preparation surfaces with drawers & cupboards under, inset stainless steel single drainer 1 ½ bowl sink unit with mixer tap & cupboards under.                                                                                                                                                                 |
| GROUND FLOOR BATHROO | <b>M/W.C.:</b><br>With tiled floor, low level W.C., pedatsal wash basin with mixer tap, heated towel rail, shower/bath with thermostatic shower overhead, illuminated wall mirror, extractor fan.                                                                                                                                                                                                                                                                                                                                          |
| INNER LOBBY:         | With tiled floor.                                                                                                                                                                                                                                                                                                                                                                                                                                                                                                                          |
| UTILITY:             | 10' 7" (max) x 7' 6" (max) 'L' shaped with Worcester oil fired central heating boiler, space/plumbing for washing machine, space/vent for tumble drier.                                                                                                                                                                                                                                                                                                                                                                                    |
| FIRST FLOOR:         |                                                                                                                                                                                                                                                                                                                                                                                                                                                                                                                                            |
| LANDING:             | With access via folding ladder to part boarded loft.                                                                                                                                                                                                                                                                                                                                                                                                                                                                                       |
| CLOAK ROOM/W.C.:     | With low level W.C., hand wash basin with tiled splash back., extractor fan.                                                                                                                                                                                                                                                                                                                                                                                                                                                               |
| BEDROOM NO 1:        | 12' 7" (max) x 11' (max).                                                                                                                                                                                                                                                                                                                                                                                                                                                                                                                  |
| <b>BEDROOM NO 2:</b> | 11' (max) x 7' (max).                                                                                                                                                                                                                                                                                                                                                                                                                                                                                                                      |
| OUTSIDE:             | SECURITY LIGHT : COLD WATER TAP                                                                                                                                                                                                                                                                                                                                                                                                                                                                                                            |
| GARDENS:             | To front, overlooking park land and down to shingle with a paved pathway to the front<br>entrance door. Paved pathway to side leads through a timber gate to the long attractive<br>enclosed rear garden which is laid to lawn with stone chippings, concete patio and shrub<br>borders. Timber gate at rear opens onto the TAMDEM DOUBLE OFF ROAD PARKING<br>SPACE which is within the ownership of the property. Shared vehicle access from High                                                                                         |