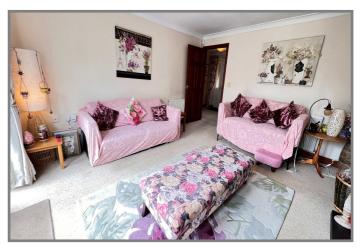

## REF:8833 DOMUS NOSTRI, CHALK ROAD, WALPOLE ST PETER.

| COUNCIL TAX:                                                                                                                      | BAND D                                                                                                                                                                                                                                                                                                                                                                                            | FENLAND DISTRICT COUNCIL                                                                                                                                                                                                                                       |
|-----------------------------------------------------------------------------------------------------------------------------------|---------------------------------------------------------------------------------------------------------------------------------------------------------------------------------------------------------------------------------------------------------------------------------------------------------------------------------------------------------------------------------------------------|----------------------------------------------------------------------------------------------------------------------------------------------------------------------------------------------------------------------------------------------------------------|
| HOW TO GET THERE:                                                                                                                 | From the Wisbech town centre roundabout take the exit signed West Walton & Walsoken.<br>Follow the road for about 2.4 miles to a roundabout and take the first exit signed West<br>Walton Highway. Follow the main road for about 2.3 miles and then turn left into Mill<br>Road. Follow the road for about 1.6 miles then turn right into Chalk Road. The property is<br>on the right hand side. |                                                                                                                                                                                                                                                                |
| THE ACCOMMODATION:                                                                                                                | (Dimensions given are approximate only)                                                                                                                                                                                                                                                                                                                                                           |                                                                                                                                                                                                                                                                |
| ENTRANCE CANOPY:                                                                                                                  | With block paving, light.                                                                                                                                                                                                                                                                                                                                                                         |                                                                                                                                                                                                                                                                |
| SPACIOUS ENTRANCE HALI                                                                                                            | L:<br>With built in airing cupboard housing hot water cylinder, access to part boarded loft, walk-in cloaks cupboard.                                                                                                                                                                                                                                                                             |                                                                                                                                                                                                                                                                |
| LOUNGE:                                                                                                                           | 14' 7" (max)<br>rear garden.                                                                                                                                                                                                                                                                                                                                                                      | x 12' 4" (max) With feature fire surround, double glazed French doors to                                                                                                                                                                                       |
| DINING ROOM:                                                                                                                      | 14' (max) x 9' 1" (max) With feature archway to;-                                                                                                                                                                                                                                                                                                                                                 |                                                                                                                                                                                                                                                                |
| KITCHEN:                                                                                                                          | surfaces with<br>dishwasher, p                                                                                                                                                                                                                                                                                                                                                                    | x 9' 8" (max) With Beko oven with electric hob, part tiled walls, preparation drawers & cupboards under, range of wall cupboards, space/plumbing for reparation surfaces with drawers & cupboards under, inset stainless steel sink unit with cupboards under. |
| GROUND FLOOR CLOAKRO                                                                                                              | <b>COOM/W.C.:</b><br>With low level W.C., inset hand wash basin, extractor fan.                                                                                                                                                                                                                                                                                                                   |                                                                                                                                                                                                                                                                |
| UTILITY:                                                                                                                          | and cupboard                                                                                                                                                                                                                                                                                                                                                                                      | 6' 4" (max) With inset stainless steel single drainer sink unit with mixer tap<br>under, space plumbing for washing machine, work top with cupboards<br>wall cupboards, HRH oil fired wall mounted combi boiler.                                               |
| <b>BRICK &amp; UPVC CONSERVATORY:</b><br>14' 5" (max) x 11' 8" (max) With tiled floor, double glazed French doors to rear garden. |                                                                                                                                                                                                                                                                                                                                                                                                   |                                                                                                                                                                                                                                                                |
| BATHROOM/W.C.:                                                                                                                    | -                                                                                                                                                                                                                                                                                                                                                                                                 | nt shower cubicle with thermostatic shower, pedestal wash basin, panelled<br>er tap & shower attachment, tiled walls, low level W.C., extractor.                                                                                                               |
| <b>BEDROOM NO 1</b> :                                                                                                             | 12' 9" (max) z                                                                                                                                                                                                                                                                                                                                                                                    | x 9' 10" (max) With range of fitted wardrobe/cupboards with mirror doors.                                                                                                                                                                                      |
| EN SUITE SHOWER ROOM/W                                                                                                            | V.C.:<br>With tiled & screened shower cubicle with Gainsborough electric shower, hand wash<br>basin with tiled splash back, low level W.C., extractor fan.                                                                                                                                                                                                                                        |                                                                                                                                                                                                                                                                |
| <b>BEDROOM NO 2:</b>                                                                                                              | 12' 9" (max) z                                                                                                                                                                                                                                                                                                                                                                                    | x 9' 11" (max).                                                                                                                                                                                                                                                |
| <b>BEDROOM NO 3:</b>                                                                                                              | 11' 8" (max) z                                                                                                                                                                                                                                                                                                                                                                                    | x 8' 9" (max).                                                                                                                                                                                                                                                 |
| OUTSIDE:                                                                                                                          | SECURITY LIGHTS : SUMMER HOUSE : 2 COLD WATER TAPS : OIL STORAGE TANK                                                                                                                                                                                                                                                                                                                             |                                                                                                                                                                                                                                                                |
| CAR PORT:                                                                                                                         | 23' 8" (max) z                                                                                                                                                                                                                                                                                                                                                                                    | x 9' 6'' (max).                                                                                                                                                                                                                                                |