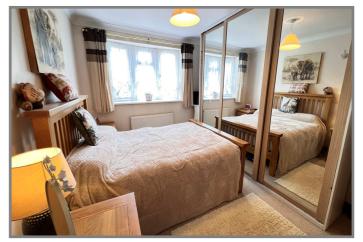

## REF:8833 DOMUS NOSTRI, CHALK ROAD, WALPOLE ST PETER.

| COUNCIL TAX:                                                                                                                      | BAND D                                                                                                                                                                                                                                                                                                                                                                                            | FENLAND DISTRICT COUNCIL                                                                                                                                                                                                                                       |
|-----------------------------------------------------------------------------------------------------------------------------------|---------------------------------------------------------------------------------------------------------------------------------------------------------------------------------------------------------------------------------------------------------------------------------------------------------------------------------------------------------------------------------------------------|----------------------------------------------------------------------------------------------------------------------------------------------------------------------------------------------------------------------------------------------------------------|
| HOW TO GET THERE:                                                                                                                 | From the Wisbech town centre roundabout take the exit signed West Walton & Walsoken.<br>Follow the road for about 2.4 miles to a roundabout and take the first exit signed West<br>Walton Highway. Follow the main road for about 2.3 miles and then turn left into Mill<br>Road. Follow the road for about 1.6 miles then turn right into Chalk Road. The property is<br>on the right hand side. |                                                                                                                                                                                                                                                                |
| THE ACCOMMODATION:                                                                                                                | (Dimensions given are approximate only)                                                                                                                                                                                                                                                                                                                                                           |                                                                                                                                                                                                                                                                |
| ENTRANCE CANOPY:                                                                                                                  | With block paving, light.                                                                                                                                                                                                                                                                                                                                                                         |                                                                                                                                                                                                                                                                |
| SPACIOUS ENTRANCE HALI                                                                                                            | L:<br>With built in airing cupboard housing hot water cylinder, access to part boarded loft, walk-in cloaks cupboard.                                                                                                                                                                                                                                                                             |                                                                                                                                                                                                                                                                |
| LOUNGE:                                                                                                                           | 14' 7" (max)<br>rear garden.                                                                                                                                                                                                                                                                                                                                                                      | x 12' 4" (max) With feature fire surround, double glazed French doors to                                                                                                                                                                                       |
| DINING ROOM:                                                                                                                      | 14' (max) x 9' 1" (max) With feature archway to;-                                                                                                                                                                                                                                                                                                                                                 |                                                                                                                                                                                                                                                                |
| KITCHEN:                                                                                                                          | surfaces with<br>dishwasher, p                                                                                                                                                                                                                                                                                                                                                                    | x 9' 8" (max) With Beko oven with electric hob, part tiled walls, preparation drawers & cupboards under, range of wall cupboards, space/plumbing for reparation surfaces with drawers & cupboards under, inset stainless steel sink unit with cupboards under. |
| GROUND FLOOR CLOAKRO                                                                                                              | <b>COOM/W.C.:</b><br>With low level W.C., inset hand wash basin, extractor fan.                                                                                                                                                                                                                                                                                                                   |                                                                                                                                                                                                                                                                |
| UTILITY:                                                                                                                          | and cupboard                                                                                                                                                                                                                                                                                                                                                                                      | 6' 4" (max) With inset stainless steel single drainer sink unit with mixer tap<br>under, space plumbing for washing machine, work top with cupboards<br>wall cupboards, HRH oil fired wall mounted combi boiler.                                               |
| <b>BRICK &amp; UPVC CONSERVATORY:</b><br>14' 5" (max) x 11' 8" (max) With tiled floor, double glazed French doors to rear garden. |                                                                                                                                                                                                                                                                                                                                                                                                   |                                                                                                                                                                                                                                                                |
| BATHROOM/W.C.:                                                                                                                    | -                                                                                                                                                                                                                                                                                                                                                                                                 | nt shower cubicle with thermostatic shower, pedestal wash basin, panelled<br>er tap & shower attachment, tiled walls, low level W.C., extractor.                                                                                                               |
| <b>BEDROOM NO 1</b> :                                                                                                             | 12' 9" (max) z                                                                                                                                                                                                                                                                                                                                                                                    | x 9' 10" (max) With range of fitted wardrobe/cupboards with mirror doors.                                                                                                                                                                                      |
| EN SUITE SHOWER ROOM/W                                                                                                            | V.C.:<br>With tiled & screened shower cubicle with Gainsborough electric shower, hand wash<br>basin with tiled splash back, low level W.C., extractor fan.                                                                                                                                                                                                                                        |                                                                                                                                                                                                                                                                |
| <b>BEDROOM NO 2:</b>                                                                                                              | 12' 9" (max) z                                                                                                                                                                                                                                                                                                                                                                                    | x 9' 11" (max).                                                                                                                                                                                                                                                |
| <b>BEDROOM NO 3:</b>                                                                                                              | 11' 8" (max) z                                                                                                                                                                                                                                                                                                                                                                                    | x 8' 9" (max).                                                                                                                                                                                                                                                 |
| OUTSIDE:                                                                                                                          | SECURITY LIGHTS : SUMMER HOUSE : 2 COLD WATER TAPS : OIL STORAGE TANK                                                                                                                                                                                                                                                                                                                             |                                                                                                                                                                                                                                                                |
| CAR PORT:                                                                                                                         | 23' 8" (max) z                                                                                                                                                                                                                                                                                                                                                                                    | x 9' 6'' (max).                                                                                                                                                                                                                                                |