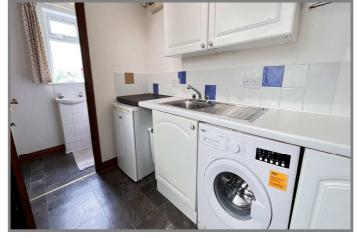

## REF:8833 DOMUS NOSTRI, CHALK ROAD, WALPOLE ST PETER.

| COUNCIL TAX:                                                                                                                      | BAND D                                                                                                                                                                                                                                                                                                                                                                                            | FENLAND DISTRICT COUNCIL                                                                                                                                                                                                                                       |
|-----------------------------------------------------------------------------------------------------------------------------------|---------------------------------------------------------------------------------------------------------------------------------------------------------------------------------------------------------------------------------------------------------------------------------------------------------------------------------------------------------------------------------------------------|----------------------------------------------------------------------------------------------------------------------------------------------------------------------------------------------------------------------------------------------------------------|
| HOW TO GET THERE:                                                                                                                 | From the Wisbech town centre roundabout take the exit signed West Walton & Walsoken.<br>Follow the road for about 2.4 miles to a roundabout and take the first exit signed West<br>Walton Highway. Follow the main road for about 2.3 miles and then turn left into Mill<br>Road. Follow the road for about 1.6 miles then turn right into Chalk Road. The property is<br>on the right hand side. |                                                                                                                                                                                                                                                                |
| THE ACCOMMODATION:                                                                                                                | (Dimensions given are approximate only)                                                                                                                                                                                                                                                                                                                                                           |                                                                                                                                                                                                                                                                |
| ENTRANCE CANOPY:                                                                                                                  | With block paving, light.                                                                                                                                                                                                                                                                                                                                                                         |                                                                                                                                                                                                                                                                |
| SPACIOUS ENTRANCE HALI                                                                                                            | L:<br>With built in airing cupboard housing hot water cylinder, access to part boarded loft, walk-in cloaks cupboard.                                                                                                                                                                                                                                                                             |                                                                                                                                                                                                                                                                |
| LOUNGE:                                                                                                                           | 14' 7" (max)<br>rear garden.                                                                                                                                                                                                                                                                                                                                                                      | x 12' 4" (max) With feature fire surround, double glazed French doors to                                                                                                                                                                                       |
| DINING ROOM:                                                                                                                      | 14' (max) x 9' 1" (max) With feature archway to;-                                                                                                                                                                                                                                                                                                                                                 |                                                                                                                                                                                                                                                                |
| KITCHEN:                                                                                                                          | surfaces with<br>dishwasher, p                                                                                                                                                                                                                                                                                                                                                                    | x 9' 8" (max) With Beko oven with electric hob, part tiled walls, preparation drawers & cupboards under, range of wall cupboards, space/plumbing for reparation surfaces with drawers & cupboards under, inset stainless steel sink unit with cupboards under. |
| GROUND FLOOR CLOAKRO                                                                                                              | <b>COOM/W.C.:</b><br>With low level W.C., inset hand wash basin, extractor fan.                                                                                                                                                                                                                                                                                                                   |                                                                                                                                                                                                                                                                |
| UTILITY:                                                                                                                          | and cupboard                                                                                                                                                                                                                                                                                                                                                                                      | 6' 4" (max) With inset stainless steel single drainer sink unit with mixer tap<br>under, space plumbing for washing machine, work top with cupboards<br>wall cupboards, HRH oil fired wall mounted combi boiler.                                               |
| <b>BRICK &amp; UPVC CONSERVATORY:</b><br>14' 5" (max) x 11' 8" (max) With tiled floor, double glazed French doors to rear garden. |                                                                                                                                                                                                                                                                                                                                                                                                   |                                                                                                                                                                                                                                                                |
| BATHROOM/W.C.:                                                                                                                    | -                                                                                                                                                                                                                                                                                                                                                                                                 | nt shower cubicle with thermostatic shower, pedestal wash basin, panelled<br>er tap & shower attachment, tiled walls, low level W.C., extractor.                                                                                                               |
| <b>BEDROOM NO 1</b> :                                                                                                             | 12' 9" (max) z                                                                                                                                                                                                                                                                                                                                                                                    | x 9' 10" (max) With range of fitted wardrobe/cupboards with mirror doors.                                                                                                                                                                                      |
| EN SUITE SHOWER ROOM/W                                                                                                            | V.C.:<br>With tiled & screened shower cubicle with Gainsborough electric shower, hand wash<br>basin with tiled splash back, low level W.C., extractor fan.                                                                                                                                                                                                                                        |                                                                                                                                                                                                                                                                |
| <b>BEDROOM NO 2:</b>                                                                                                              | 12' 9" (max) z                                                                                                                                                                                                                                                                                                                                                                                    | x 9' 11" (max).                                                                                                                                                                                                                                                |
| <b>BEDROOM NO 3:</b>                                                                                                              | 11' 8" (max) z                                                                                                                                                                                                                                                                                                                                                                                    | x 8' 9" (max).                                                                                                                                                                                                                                                 |
| OUTSIDE:                                                                                                                          | SECURITY LIGHTS : SUMMER HOUSE : 2 COLD WATER TAPS : OIL STORAGE TANK                                                                                                                                                                                                                                                                                                                             |                                                                                                                                                                                                                                                                |
| CAR PORT:                                                                                                                         | 23' 8" (max) z                                                                                                                                                                                                                                                                                                                                                                                    | x 9' 6'' (max).                                                                                                                                                                                                                                                |