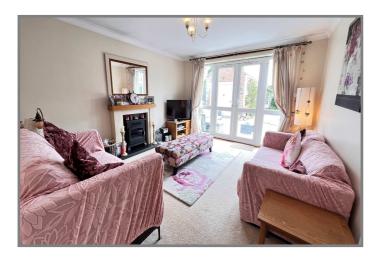

## REF:8833 DOMUS NOSTRI, CHALK ROAD, WALPOLE ST PETER.

| COUNCIL TAX:                                                                                                                      | BAND D                                                                                                                                                                                                                                                                                                                                                                                            | FENLAND DISTRICT COUNCIL                                                                                                                                                                                                                                       |
|-----------------------------------------------------------------------------------------------------------------------------------|---------------------------------------------------------------------------------------------------------------------------------------------------------------------------------------------------------------------------------------------------------------------------------------------------------------------------------------------------------------------------------------------------|----------------------------------------------------------------------------------------------------------------------------------------------------------------------------------------------------------------------------------------------------------------|
| HOW TO GET THERE:                                                                                                                 | From the Wisbech town centre roundabout take the exit signed West Walton & Walsoken.<br>Follow the road for about 2.4 miles to a roundabout and take the first exit signed West<br>Walton Highway. Follow the main road for about 2.3 miles and then turn left into Mill<br>Road. Follow the road for about 1.6 miles then turn right into Chalk Road. The property is<br>on the right hand side. |                                                                                                                                                                                                                                                                |
| THE ACCOMMODATION:                                                                                                                | (Dimensions given are approximate only)                                                                                                                                                                                                                                                                                                                                                           |                                                                                                                                                                                                                                                                |
| ENTRANCE CANOPY:                                                                                                                  | With block paving, light.                                                                                                                                                                                                                                                                                                                                                                         |                                                                                                                                                                                                                                                                |
| SPACIOUS ENTRANCE HALI                                                                                                            | L:<br>With built in airing cupboard housing hot water cylinder, access to part boarded loft, walk-in cloaks cupboard.                                                                                                                                                                                                                                                                             |                                                                                                                                                                                                                                                                |
| LOUNGE:                                                                                                                           | 14' 7" (max)<br>rear garden.                                                                                                                                                                                                                                                                                                                                                                      | x 12' 4" (max) With feature fire surround, double glazed French doors to                                                                                                                                                                                       |
| DINING ROOM:                                                                                                                      | 14' (max) x 9' 1" (max) With feature archway to;-                                                                                                                                                                                                                                                                                                                                                 |                                                                                                                                                                                                                                                                |
| KITCHEN:                                                                                                                          | surfaces with<br>dishwasher, p                                                                                                                                                                                                                                                                                                                                                                    | x 9' 8" (max) With Beko oven with electric hob, part tiled walls, preparation drawers & cupboards under, range of wall cupboards, space/plumbing for reparation surfaces with drawers & cupboards under, inset stainless steel sink unit with cupboards under. |
| GROUND FLOOR CLOAKRO                                                                                                              | <b>COOM/W.C.:</b><br>With low level W.C., inset hand wash basin, extractor fan.                                                                                                                                                                                                                                                                                                                   |                                                                                                                                                                                                                                                                |
| UTILITY:                                                                                                                          | and cupboard                                                                                                                                                                                                                                                                                                                                                                                      | 6' 4" (max) With inset stainless steel single drainer sink unit with mixer tap<br>under, space plumbing for washing machine, work top with cupboards<br>wall cupboards, HRH oil fired wall mounted combi boiler.                                               |
| <b>BRICK &amp; UPVC CONSERVATORY:</b><br>14' 5" (max) x 11' 8" (max) With tiled floor, double glazed French doors to rear garden. |                                                                                                                                                                                                                                                                                                                                                                                                   |                                                                                                                                                                                                                                                                |
| BATHROOM/W.C.:                                                                                                                    | -                                                                                                                                                                                                                                                                                                                                                                                                 | nt shower cubicle with thermostatic shower, pedestal wash basin, panelled<br>er tap & shower attachment, tiled walls, low level W.C., extractor.                                                                                                               |
| <b>BEDROOM NO 1</b> :                                                                                                             | 12' 9" (max) z                                                                                                                                                                                                                                                                                                                                                                                    | x 9' 10" (max) With range of fitted wardrobe/cupboards with mirror doors.                                                                                                                                                                                      |
| EN SUITE SHOWER ROOM/W                                                                                                            | V.C.:<br>With tiled & screened shower cubicle with Gainsborough electric shower, hand wash<br>basin with tiled splash back, low level W.C., extractor fan.                                                                                                                                                                                                                                        |                                                                                                                                                                                                                                                                |
| <b>BEDROOM NO 2:</b>                                                                                                              | 12' 9" (max) z                                                                                                                                                                                                                                                                                                                                                                                    | x 9' 11" (max).                                                                                                                                                                                                                                                |
| <b>BEDROOM NO 3:</b>                                                                                                              | 11' 8" (max) z                                                                                                                                                                                                                                                                                                                                                                                    | x 8' 9" (max).                                                                                                                                                                                                                                                 |
| OUTSIDE:                                                                                                                          | SECURITY LIGHTS : SUMMER HOUSE : 2 COLD WATER TAPS : OIL STORAGE TANK                                                                                                                                                                                                                                                                                                                             |                                                                                                                                                                                                                                                                |
| CAR PORT:                                                                                                                         | 23' 8" (max) z                                                                                                                                                                                                                                                                                                                                                                                    | x 9' 6'' (max).                                                                                                                                                                                                                                                |