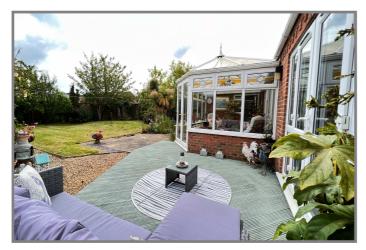

## REF:8833 DOMUS NOSTRI, CHALK ROAD, WALPOLE ST PETER.

| COUNCIL TAX:                                                                                                                      | BAND D                                                                                                                                                                                                                                                                                                                                                                                            | FENLAND DISTRICT COUNCIL                                                                                                                                                                                                                                       |
|-----------------------------------------------------------------------------------------------------------------------------------|---------------------------------------------------------------------------------------------------------------------------------------------------------------------------------------------------------------------------------------------------------------------------------------------------------------------------------------------------------------------------------------------------|----------------------------------------------------------------------------------------------------------------------------------------------------------------------------------------------------------------------------------------------------------------|
| HOW TO GET THERE:                                                                                                                 | From the Wisbech town centre roundabout take the exit signed West Walton & Walsoken.<br>Follow the road for about 2.4 miles to a roundabout and take the first exit signed West<br>Walton Highway. Follow the main road for about 2.3 miles and then turn left into Mill<br>Road. Follow the road for about 1.6 miles then turn right into Chalk Road. The property is<br>on the right hand side. |                                                                                                                                                                                                                                                                |
| THE ACCOMMODATION:                                                                                                                | (Dimensions given are approximate only)                                                                                                                                                                                                                                                                                                                                                           |                                                                                                                                                                                                                                                                |
| ENTRANCE CANOPY:                                                                                                                  | With block paving, light.                                                                                                                                                                                                                                                                                                                                                                         |                                                                                                                                                                                                                                                                |
| SPACIOUS ENTRANCE HALI                                                                                                            | L:<br>With built in airing cupboard housing hot water cylinder, access to part boarded loft, walk-in cloaks cupboard.                                                                                                                                                                                                                                                                             |                                                                                                                                                                                                                                                                |
| LOUNGE:                                                                                                                           | 14' 7" (max)<br>rear garden.                                                                                                                                                                                                                                                                                                                                                                      | x 12' 4" (max) With feature fire surround, double glazed French doors to                                                                                                                                                                                       |
| DINING ROOM:                                                                                                                      | 14' (max) x 9' 1" (max) With feature archway to;-                                                                                                                                                                                                                                                                                                                                                 |                                                                                                                                                                                                                                                                |
| KITCHEN:                                                                                                                          | surfaces with<br>dishwasher, p                                                                                                                                                                                                                                                                                                                                                                    | x 9' 8" (max) With Beko oven with electric hob, part tiled walls, preparation drawers & cupboards under, range of wall cupboards, space/plumbing for reparation surfaces with drawers & cupboards under, inset stainless steel sink unit with cupboards under. |
| GROUND FLOOR CLOAKRO                                                                                                              | <b>COOM/W.C.:</b><br>With low level W.C., inset hand wash basin, extractor fan.                                                                                                                                                                                                                                                                                                                   |                                                                                                                                                                                                                                                                |
| UTILITY:                                                                                                                          | and cupboard                                                                                                                                                                                                                                                                                                                                                                                      | 6' 4" (max) With inset stainless steel single drainer sink unit with mixer tap<br>under, space plumbing for washing machine, work top with cupboards<br>wall cupboards, HRH oil fired wall mounted combi boiler.                                               |
| <b>BRICK &amp; UPVC CONSERVATORY:</b><br>14' 5" (max) x 11' 8" (max) With tiled floor, double glazed French doors to rear garden. |                                                                                                                                                                                                                                                                                                                                                                                                   |                                                                                                                                                                                                                                                                |
| BATHROOM/W.C.:                                                                                                                    | -                                                                                                                                                                                                                                                                                                                                                                                                 | nt shower cubicle with thermostatic shower, pedestal wash basin, panelled<br>er tap & shower attachment, tiled walls, low level W.C., extractor.                                                                                                               |
| <b>BEDROOM NO 1</b> :                                                                                                             | 12' 9" (max) z                                                                                                                                                                                                                                                                                                                                                                                    | x 9' 10" (max) With range of fitted wardrobe/cupboards with mirror doors.                                                                                                                                                                                      |
| EN SUITE SHOWER ROOM/W                                                                                                            | V.C.:<br>With tiled & screened shower cubicle with Gainsborough electric shower, hand wash<br>basin with tiled splash back, low level W.C., extractor fan.                                                                                                                                                                                                                                        |                                                                                                                                                                                                                                                                |
| <b>BEDROOM NO 2:</b>                                                                                                              | 12' 9" (max) z                                                                                                                                                                                                                                                                                                                                                                                    | x 9' 11" (max).                                                                                                                                                                                                                                                |
| <b>BEDROOM NO 3:</b>                                                                                                              | 11' 8" (max) z                                                                                                                                                                                                                                                                                                                                                                                    | x 8' 9" (max).                                                                                                                                                                                                                                                 |
| OUTSIDE:                                                                                                                          | SECURITY LIGHTS : SUMMER HOUSE : 2 COLD WATER TAPS : OIL STORAGE TANK                                                                                                                                                                                                                                                                                                                             |                                                                                                                                                                                                                                                                |
| CAR PORT:                                                                                                                         | 23' 8" (max) z                                                                                                                                                                                                                                                                                                                                                                                    | x 9' 6'' (max).                                                                                                                                                                                                                                                |

## **GENEROUS GARDENS:**

To front, laid to lawn with numerous trees, shrubs, and an extensive shingle driveway/turn around/multi-vehicle off road parking area. Enclosed gardens to rear laid to lawn with trees, shrubs, borders, paved patio & decking.