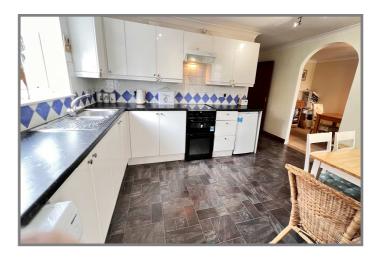

## REF:8833 DOMUS NOSTRI, CHALK ROAD, WALPOLE ST PETER.

| COUNCIL TAX:                                                                                                                      | BAND D                                                                                                                                                                                                                                                                                                                                                                                            | FENLAND DISTRICT COUNCIL                                                                                                                                                                                                                                       |
|-----------------------------------------------------------------------------------------------------------------------------------|---------------------------------------------------------------------------------------------------------------------------------------------------------------------------------------------------------------------------------------------------------------------------------------------------------------------------------------------------------------------------------------------------|----------------------------------------------------------------------------------------------------------------------------------------------------------------------------------------------------------------------------------------------------------------|
| HOW TO GET THERE:                                                                                                                 | From the Wisbech town centre roundabout take the exit signed West Walton & Walsoken.<br>Follow the road for about 2.4 miles to a roundabout and take the first exit signed West<br>Walton Highway. Follow the main road for about 2.3 miles and then turn left into Mill<br>Road. Follow the road for about 1.6 miles then turn right into Chalk Road. The property is<br>on the right hand side. |                                                                                                                                                                                                                                                                |
| THE ACCOMMODATION:                                                                                                                | (Dimensions given are approximate only)                                                                                                                                                                                                                                                                                                                                                           |                                                                                                                                                                                                                                                                |
| ENTRANCE CANOPY:                                                                                                                  | With block paving, light.                                                                                                                                                                                                                                                                                                                                                                         |                                                                                                                                                                                                                                                                |
| SPACIOUS ENTRANCE HALI                                                                                                            | L:<br>With built in airing cupboard housing hot water cylinder, access to part boarded loft, walk-in cloaks cupboard.                                                                                                                                                                                                                                                                             |                                                                                                                                                                                                                                                                |
| LOUNGE:                                                                                                                           | 14' 7" (max)<br>rear garden.                                                                                                                                                                                                                                                                                                                                                                      | x 12' 4" (max) With feature fire surround, double glazed French doors to                                                                                                                                                                                       |
| DINING ROOM:                                                                                                                      | 14' (max) x 9' 1" (max) With feature archway to;-                                                                                                                                                                                                                                                                                                                                                 |                                                                                                                                                                                                                                                                |
| KITCHEN:                                                                                                                          | surfaces with<br>dishwasher, p                                                                                                                                                                                                                                                                                                                                                                    | x 9' 8" (max) With Beko oven with electric hob, part tiled walls, preparation drawers & cupboards under, range of wall cupboards, space/plumbing for reparation surfaces with drawers & cupboards under, inset stainless steel sink unit with cupboards under. |
| GROUND FLOOR CLOAKRO                                                                                                              | <b>COOM/W.C.:</b><br>With low level W.C., inset hand wash basin, extractor fan.                                                                                                                                                                                                                                                                                                                   |                                                                                                                                                                                                                                                                |
| UTILITY:                                                                                                                          | and cupboard                                                                                                                                                                                                                                                                                                                                                                                      | 6' 4" (max) With inset stainless steel single drainer sink unit with mixer tap<br>under, space plumbing for washing machine, work top with cupboards<br>wall cupboards, HRH oil fired wall mounted combi boiler.                                               |
| <b>BRICK &amp; UPVC CONSERVATORY:</b><br>14' 5" (max) x 11' 8" (max) With tiled floor, double glazed French doors to rear garden. |                                                                                                                                                                                                                                                                                                                                                                                                   |                                                                                                                                                                                                                                                                |
| BATHROOM/W.C.:                                                                                                                    | -                                                                                                                                                                                                                                                                                                                                                                                                 | nt shower cubicle with thermostatic shower, pedestal wash basin, panelled<br>er tap & shower attachment, tiled walls, low level W.C., extractor.                                                                                                               |
| <b>BEDROOM NO 1</b> :                                                                                                             | 12' 9" (max) z                                                                                                                                                                                                                                                                                                                                                                                    | x 9' 10" (max) With range of fitted wardrobe/cupboards with mirror doors.                                                                                                                                                                                      |
| EN SUITE SHOWER ROOM/W                                                                                                            | V.C.:<br>With tiled & screened shower cubicle with Gainsborough electric shower, hand wash<br>basin with tiled splash back, low level W.C., extractor fan.                                                                                                                                                                                                                                        |                                                                                                                                                                                                                                                                |
| <b>BEDROOM NO 2:</b>                                                                                                              | 12' 9" (max) z                                                                                                                                                                                                                                                                                                                                                                                    | x 9' 11" (max).                                                                                                                                                                                                                                                |
| <b>BEDROOM NO 3:</b>                                                                                                              | 11' 8" (max) z                                                                                                                                                                                                                                                                                                                                                                                    | x 8' 9" (max).                                                                                                                                                                                                                                                 |
| OUTSIDE:                                                                                                                          | SECURITY LIGHTS : SUMMER HOUSE : 2 COLD WATER TAPS : OIL STORAGE TANK                                                                                                                                                                                                                                                                                                                             |                                                                                                                                                                                                                                                                |
| CAR PORT:                                                                                                                         | 23' 8" (max) z                                                                                                                                                                                                                                                                                                                                                                                    | x 9' 6'' (max).                                                                                                                                                                                                                                                |