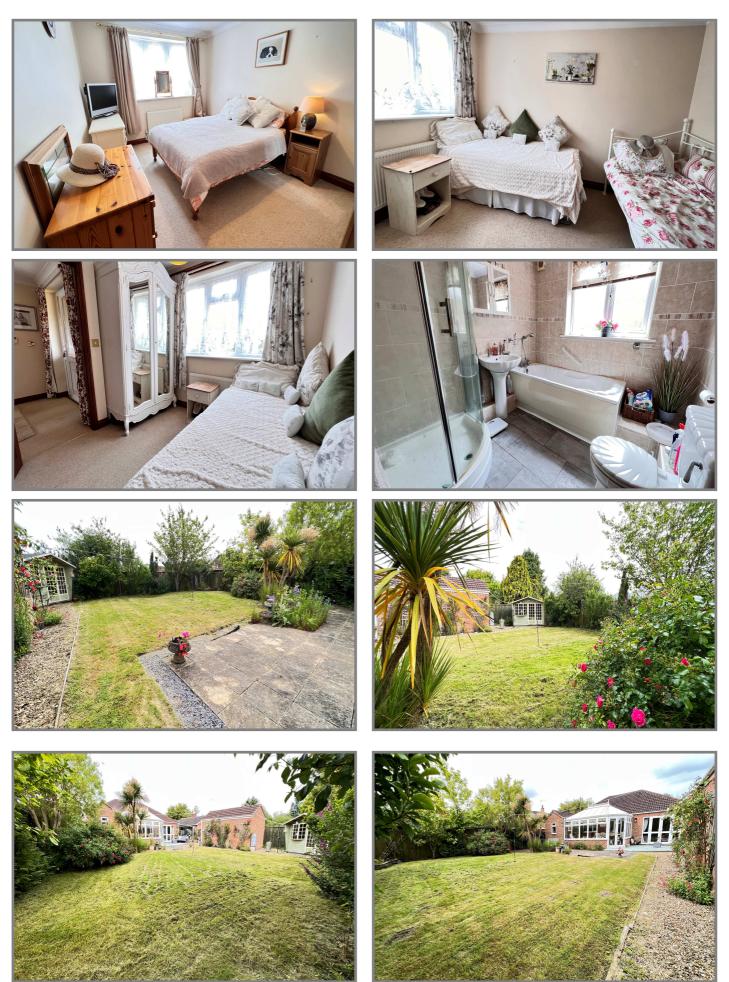

## REF:8833 DOMUS NOSTRI, CHALK ROAD, WALPOLE ST PETER.

| COUNCIL TAX:                                                                                                                      | BAND D                                                                                                                                                                                                                                                                                                                                                                                            | FENLAND DISTRICT COUNCIL                                                                                                                                                                                                                                       |
|-----------------------------------------------------------------------------------------------------------------------------------|---------------------------------------------------------------------------------------------------------------------------------------------------------------------------------------------------------------------------------------------------------------------------------------------------------------------------------------------------------------------------------------------------|----------------------------------------------------------------------------------------------------------------------------------------------------------------------------------------------------------------------------------------------------------------|
| HOW TO GET THERE:                                                                                                                 | From the Wisbech town centre roundabout take the exit signed West Walton & Walsoken.<br>Follow the road for about 2.4 miles to a roundabout and take the first exit signed West<br>Walton Highway. Follow the main road for about 2.3 miles and then turn left into Mill<br>Road. Follow the road for about 1.6 miles then turn right into Chalk Road. The property is<br>on the right hand side. |                                                                                                                                                                                                                                                                |
| THE ACCOMMODATION:                                                                                                                | (Dimensions given are approximate only)                                                                                                                                                                                                                                                                                                                                                           |                                                                                                                                                                                                                                                                |
| ENTRANCE CANOPY:                                                                                                                  | With block paving, light.                                                                                                                                                                                                                                                                                                                                                                         |                                                                                                                                                                                                                                                                |
| SPACIOUS ENTRANCE HALI                                                                                                            | L:<br>With built in airing cupboard housing hot water cylinder, access to part boarded loft, walk-in cloaks cupboard.                                                                                                                                                                                                                                                                             |                                                                                                                                                                                                                                                                |
| LOUNGE:                                                                                                                           | 14' 7" (max)<br>rear garden.                                                                                                                                                                                                                                                                                                                                                                      | x 12' 4" (max) With feature fire surround, double glazed French doors to                                                                                                                                                                                       |
| DINING ROOM:                                                                                                                      | 14' (max) x 9' 1" (max) With feature archway to;-                                                                                                                                                                                                                                                                                                                                                 |                                                                                                                                                                                                                                                                |
| KITCHEN:                                                                                                                          | surfaces with<br>dishwasher, p                                                                                                                                                                                                                                                                                                                                                                    | x 9' 8" (max) With Beko oven with electric hob, part tiled walls, preparation drawers & cupboards under, range of wall cupboards, space/plumbing for reparation surfaces with drawers & cupboards under, inset stainless steel sink unit with cupboards under. |
| GROUND FLOOR CLOAKRO                                                                                                              | <b>COOM/W.C.:</b><br>With low level W.C., inset hand wash basin, extractor fan.                                                                                                                                                                                                                                                                                                                   |                                                                                                                                                                                                                                                                |
| UTILITY:                                                                                                                          | and cupboard                                                                                                                                                                                                                                                                                                                                                                                      | 6' 4" (max) With inset stainless steel single drainer sink unit with mixer tap<br>under, space plumbing for washing machine, work top with cupboards<br>wall cupboards, HRH oil fired wall mounted combi boiler.                                               |
| <b>BRICK &amp; UPVC CONSERVATORY:</b><br>14' 5" (max) x 11' 8" (max) With tiled floor, double glazed French doors to rear garden. |                                                                                                                                                                                                                                                                                                                                                                                                   |                                                                                                                                                                                                                                                                |
| BATHROOM/W.C.:                                                                                                                    | -                                                                                                                                                                                                                                                                                                                                                                                                 | nt shower cubicle with thermostatic shower, pedestal wash basin, panelled<br>er tap & shower attachment, tiled walls, low level W.C., extractor.                                                                                                               |
| <b>BEDROOM NO 1</b> :                                                                                                             | 12' 9" (max) z                                                                                                                                                                                                                                                                                                                                                                                    | x 9' 10" (max) With range of fitted wardrobe/cupboards with mirror doors.                                                                                                                                                                                      |
| EN SUITE SHOWER ROOM/W                                                                                                            | V.C.:<br>With tiled & screened shower cubicle with Gainsborough electric shower, hand wash<br>basin with tiled splash back, low level W.C., extractor fan.                                                                                                                                                                                                                                        |                                                                                                                                                                                                                                                                |
| <b>BEDROOM NO 2:</b>                                                                                                              | 12' 9" (max) z                                                                                                                                                                                                                                                                                                                                                                                    | x 9' 11" (max).                                                                                                                                                                                                                                                |
| <b>BEDROOM NO 3:</b>                                                                                                              | 11' 8" (max) z                                                                                                                                                                                                                                                                                                                                                                                    | x 8' 9" (max).                                                                                                                                                                                                                                                 |
| OUTSIDE:                                                                                                                          | SECURITY LIGHTS : SUMMER HOUSE : 2 COLD WATER TAPS : OIL STORAGE TANK                                                                                                                                                                                                                                                                                                                             |                                                                                                                                                                                                                                                                |
| CAR PORT:                                                                                                                         | 23' 8" (max) z                                                                                                                                                                                                                                                                                                                                                                                    | x 9' 6'' (max).                                                                                                                                                                                                                                                |

## **GENEROUS GARDENS:**

To front, laid to lawn with numerous trees, shrubs, and an extensive shingle driveway/turn around/multi-vehicle off road parking area. Enclosed gardens to rear laid to lawn with trees, shrubs, borders, paved patio & decking.