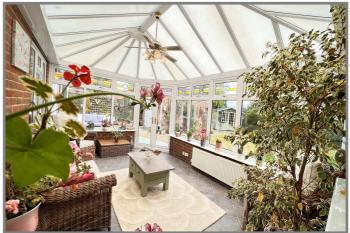

## REF:8833 DOMUS NOSTRI, CHALK ROAD, WALPOLE ST PETER.

| COUNCIL TAX:                                                                                                                      | BAND D                                                                                                                                                                                                                                                                                                                                                                                            | FENLAND DISTRICT COUNCIL                                                                                                                                                                                                                                       |
|-----------------------------------------------------------------------------------------------------------------------------------|---------------------------------------------------------------------------------------------------------------------------------------------------------------------------------------------------------------------------------------------------------------------------------------------------------------------------------------------------------------------------------------------------|----------------------------------------------------------------------------------------------------------------------------------------------------------------------------------------------------------------------------------------------------------------|
| HOW TO GET THERE:                                                                                                                 | From the Wisbech town centre roundabout take the exit signed West Walton & Walsoken.<br>Follow the road for about 2.4 miles to a roundabout and take the first exit signed West<br>Walton Highway. Follow the main road for about 2.3 miles and then turn left into Mill<br>Road. Follow the road for about 1.6 miles then turn right into Chalk Road. The property is<br>on the right hand side. |                                                                                                                                                                                                                                                                |
| THE ACCOMMODATION:                                                                                                                | (Dimensions given are approximate only)                                                                                                                                                                                                                                                                                                                                                           |                                                                                                                                                                                                                                                                |
| ENTRANCE CANOPY:                                                                                                                  | With block paving, light.                                                                                                                                                                                                                                                                                                                                                                         |                                                                                                                                                                                                                                                                |
| SPACIOUS ENTRANCE HALI                                                                                                            | L:<br>With built in airing cupboard housing hot water cylinder, access to part boarded loft, walk-in cloaks cupboard.                                                                                                                                                                                                                                                                             |                                                                                                                                                                                                                                                                |
| LOUNGE:                                                                                                                           | 14' 7" (max)<br>rear garden.                                                                                                                                                                                                                                                                                                                                                                      | x 12' 4" (max) With feature fire surround, double glazed French doors to                                                                                                                                                                                       |
| DINING ROOM:                                                                                                                      | 14' (max) x 9' 1" (max) With feature archway to;-                                                                                                                                                                                                                                                                                                                                                 |                                                                                                                                                                                                                                                                |
| KITCHEN:                                                                                                                          | surfaces with<br>dishwasher, p                                                                                                                                                                                                                                                                                                                                                                    | x 9' 8" (max) With Beko oven with electric hob, part tiled walls, preparation drawers & cupboards under, range of wall cupboards, space/plumbing for reparation surfaces with drawers & cupboards under, inset stainless steel sink unit with cupboards under. |
| GROUND FLOOR CLOAKRO                                                                                                              | <b>COOM/W.C.:</b><br>With low level W.C., inset hand wash basin, extractor fan.                                                                                                                                                                                                                                                                                                                   |                                                                                                                                                                                                                                                                |
| UTILITY:                                                                                                                          | and cupboard                                                                                                                                                                                                                                                                                                                                                                                      | 6' 4" (max) With inset stainless steel single drainer sink unit with mixer tap<br>under, space plumbing for washing machine, work top with cupboards<br>wall cupboards, HRH oil fired wall mounted combi boiler.                                               |
| <b>BRICK &amp; UPVC CONSERVATORY:</b><br>14' 5" (max) x 11' 8" (max) With tiled floor, double glazed French doors to rear garden. |                                                                                                                                                                                                                                                                                                                                                                                                   |                                                                                                                                                                                                                                                                |
| BATHROOM/W.C.:                                                                                                                    | -                                                                                                                                                                                                                                                                                                                                                                                                 | nt shower cubicle with thermostatic shower, pedestal wash basin, panelled<br>er tap & shower attachment, tiled walls, low level W.C., extractor.                                                                                                               |
| <b>BEDROOM NO 1</b> :                                                                                                             | 12' 9" (max) z                                                                                                                                                                                                                                                                                                                                                                                    | x 9' 10" (max) With range of fitted wardrobe/cupboards with mirror doors.                                                                                                                                                                                      |
| EN SUITE SHOWER ROOM/W                                                                                                            | V.C.:<br>With tiled & screened shower cubicle with Gainsborough electric shower, hand wash<br>basin with tiled splash back, low level W.C., extractor fan.                                                                                                                                                                                                                                        |                                                                                                                                                                                                                                                                |
| <b>BEDROOM NO 2:</b>                                                                                                              | 12' 9" (max) z                                                                                                                                                                                                                                                                                                                                                                                    | x 9' 11" (max).                                                                                                                                                                                                                                                |
| <b>BEDROOM NO 3:</b>                                                                                                              | 11' 8" (max) z                                                                                                                                                                                                                                                                                                                                                                                    | x 8' 9" (max).                                                                                                                                                                                                                                                 |
| OUTSIDE:                                                                                                                          | SECURITY LIGHTS : SUMMER HOUSE : 2 COLD WATER TAPS : OIL STORAGE TANK                                                                                                                                                                                                                                                                                                                             |                                                                                                                                                                                                                                                                |
| CAR PORT:                                                                                                                         | 23' 8" (max) z                                                                                                                                                                                                                                                                                                                                                                                    | x 9' 6'' (max).                                                                                                                                                                                                                                                |