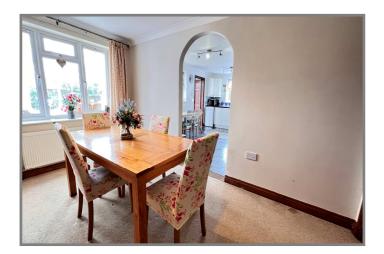

## REF:8833 DOMUS NOSTRI, CHALK ROAD, WALPOLE ST PETER.

| COUNCIL TAX:                                                                                                                      | BAND D                                                                                                                                                                                                                                                                                                                                                                                            | FENLAND DISTRICT COUNCIL                                                                                                                                                                                                                                       |
|-----------------------------------------------------------------------------------------------------------------------------------|---------------------------------------------------------------------------------------------------------------------------------------------------------------------------------------------------------------------------------------------------------------------------------------------------------------------------------------------------------------------------------------------------|----------------------------------------------------------------------------------------------------------------------------------------------------------------------------------------------------------------------------------------------------------------|
| HOW TO GET THERE:                                                                                                                 | From the Wisbech town centre roundabout take the exit signed West Walton & Walsoken.<br>Follow the road for about 2.4 miles to a roundabout and take the first exit signed West<br>Walton Highway. Follow the main road for about 2.3 miles and then turn left into Mill<br>Road. Follow the road for about 1.6 miles then turn right into Chalk Road. The property is<br>on the right hand side. |                                                                                                                                                                                                                                                                |
| THE ACCOMMODATION:                                                                                                                | (Dimensions given are approximate only)                                                                                                                                                                                                                                                                                                                                                           |                                                                                                                                                                                                                                                                |
| ENTRANCE CANOPY:                                                                                                                  | With block paving, light.                                                                                                                                                                                                                                                                                                                                                                         |                                                                                                                                                                                                                                                                |
| SPACIOUS ENTRANCE HALI                                                                                                            | L:<br>With built in airing cupboard housing hot water cylinder, access to part boarded loft, walk-in cloaks cupboard.                                                                                                                                                                                                                                                                             |                                                                                                                                                                                                                                                                |
| LOUNGE:                                                                                                                           | 14' 7" (max)<br>rear garden.                                                                                                                                                                                                                                                                                                                                                                      | x 12' 4" (max) With feature fire surround, double glazed French doors to                                                                                                                                                                                       |
| DINING ROOM:                                                                                                                      | 14' (max) x 9' 1" (max) With feature archway to;-                                                                                                                                                                                                                                                                                                                                                 |                                                                                                                                                                                                                                                                |
| KITCHEN:                                                                                                                          | surfaces with<br>dishwasher, p                                                                                                                                                                                                                                                                                                                                                                    | x 9' 8" (max) With Beko oven with electric hob, part tiled walls, preparation drawers & cupboards under, range of wall cupboards, space/plumbing for reparation surfaces with drawers & cupboards under, inset stainless steel sink unit with cupboards under. |
| GROUND FLOOR CLOAKRO                                                                                                              | <b>COOM/W.C.:</b><br>With low level W.C., inset hand wash basin, extractor fan.                                                                                                                                                                                                                                                                                                                   |                                                                                                                                                                                                                                                                |
| UTILITY:                                                                                                                          | and cupboard                                                                                                                                                                                                                                                                                                                                                                                      | 6' 4" (max) With inset stainless steel single drainer sink unit with mixer tap<br>under, space plumbing for washing machine, work top with cupboards<br>wall cupboards, HRH oil fired wall mounted combi boiler.                                               |
| <b>BRICK &amp; UPVC CONSERVATORY:</b><br>14' 5" (max) x 11' 8" (max) With tiled floor, double glazed French doors to rear garden. |                                                                                                                                                                                                                                                                                                                                                                                                   |                                                                                                                                                                                                                                                                |
| BATHROOM/W.C.:                                                                                                                    | -                                                                                                                                                                                                                                                                                                                                                                                                 | nt shower cubicle with thermostatic shower, pedestal wash basin, panelled<br>er tap & shower attachment, tiled walls, low level W.C., extractor.                                                                                                               |
| <b>BEDROOM NO 1</b> :                                                                                                             | 12' 9" (max) z                                                                                                                                                                                                                                                                                                                                                                                    | x 9' 10" (max) With range of fitted wardrobe/cupboards with mirror doors.                                                                                                                                                                                      |
| EN SUITE SHOWER ROOM/W                                                                                                            | V.C.:<br>With tiled & screened shower cubicle with Gainsborough electric shower, hand wash<br>basin with tiled splash back, low level W.C., extractor fan.                                                                                                                                                                                                                                        |                                                                                                                                                                                                                                                                |
| <b>BEDROOM NO 2:</b>                                                                                                              | 12' 9" (max) z                                                                                                                                                                                                                                                                                                                                                                                    | x 9' 11" (max).                                                                                                                                                                                                                                                |
| <b>BEDROOM NO 3:</b>                                                                                                              | 11' 8" (max) z                                                                                                                                                                                                                                                                                                                                                                                    | x 8' 9" (max).                                                                                                                                                                                                                                                 |
| OUTSIDE:                                                                                                                          | SECURITY LIGHTS : SUMMER HOUSE : 2 COLD WATER TAPS : OIL STORAGE TANK                                                                                                                                                                                                                                                                                                                             |                                                                                                                                                                                                                                                                |
| CAR PORT:                                                                                                                         | 23' 8" (max) z                                                                                                                                                                                                                                                                                                                                                                                    | x 9' 6'' (max).                                                                                                                                                                                                                                                |