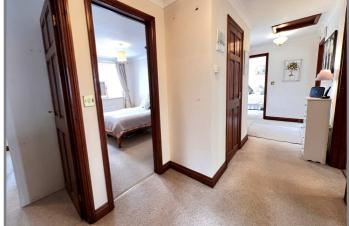

## REF:8833 DOMUS NOSTRI, CHALK ROAD, WALPOLE ST PETER.

| COUNCIL TAX:                                                                                                                      | BAND D                                                                                                                                                                                                                                                                                                                                                                                            | FENLAND DISTRICT COUNCIL                                                                                                                                                                                                                                       |
|-----------------------------------------------------------------------------------------------------------------------------------|---------------------------------------------------------------------------------------------------------------------------------------------------------------------------------------------------------------------------------------------------------------------------------------------------------------------------------------------------------------------------------------------------|----------------------------------------------------------------------------------------------------------------------------------------------------------------------------------------------------------------------------------------------------------------|
| HOW TO GET THERE:                                                                                                                 | From the Wisbech town centre roundabout take the exit signed West Walton & Walsoken.<br>Follow the road for about 2.4 miles to a roundabout and take the first exit signed West<br>Walton Highway. Follow the main road for about 2.3 miles and then turn left into Mill<br>Road. Follow the road for about 1.6 miles then turn right into Chalk Road. The property is<br>on the right hand side. |                                                                                                                                                                                                                                                                |
| THE ACCOMMODATION:                                                                                                                | (Dimensions given are approximate only)                                                                                                                                                                                                                                                                                                                                                           |                                                                                                                                                                                                                                                                |
| ENTRANCE CANOPY:                                                                                                                  | With block paving, light.                                                                                                                                                                                                                                                                                                                                                                         |                                                                                                                                                                                                                                                                |
| SPACIOUS ENTRANCE HALI                                                                                                            | L:<br>With built in airing cupboard housing hot water cylinder, access to part boarded loft, walk-in cloaks cupboard.                                                                                                                                                                                                                                                                             |                                                                                                                                                                                                                                                                |
| LOUNGE:                                                                                                                           | 14' 7" (max)<br>rear garden.                                                                                                                                                                                                                                                                                                                                                                      | x 12' 4" (max) With feature fire surround, double glazed French doors to                                                                                                                                                                                       |
| DINING ROOM:                                                                                                                      | 14' (max) x 9' 1" (max) With feature archway to;-                                                                                                                                                                                                                                                                                                                                                 |                                                                                                                                                                                                                                                                |
| KITCHEN:                                                                                                                          | surfaces with<br>dishwasher, p                                                                                                                                                                                                                                                                                                                                                                    | x 9' 8" (max) With Beko oven with electric hob, part tiled walls, preparation drawers & cupboards under, range of wall cupboards, space/plumbing for reparation surfaces with drawers & cupboards under, inset stainless steel sink unit with cupboards under. |
| GROUND FLOOR CLOAKRO                                                                                                              | <b>COOM/W.C.:</b><br>With low level W.C., inset hand wash basin, extractor fan.                                                                                                                                                                                                                                                                                                                   |                                                                                                                                                                                                                                                                |
| UTILITY:                                                                                                                          | and cupboard                                                                                                                                                                                                                                                                                                                                                                                      | 6' 4" (max) With inset stainless steel single drainer sink unit with mixer tap<br>under, space plumbing for washing machine, work top with cupboards<br>wall cupboards, HRH oil fired wall mounted combi boiler.                                               |
| <b>BRICK &amp; UPVC CONSERVATORY:</b><br>14' 5" (max) x 11' 8" (max) With tiled floor, double glazed French doors to rear garden. |                                                                                                                                                                                                                                                                                                                                                                                                   |                                                                                                                                                                                                                                                                |
| BATHROOM/W.C.:                                                                                                                    | -                                                                                                                                                                                                                                                                                                                                                                                                 | nt shower cubicle with thermostatic shower, pedestal wash basin, panelled<br>er tap & shower attachment, tiled walls, low level W.C., extractor.                                                                                                               |
| <b>BEDROOM NO 1</b> :                                                                                                             | 12' 9" (max) z                                                                                                                                                                                                                                                                                                                                                                                    | x 9' 10" (max) With range of fitted wardrobe/cupboards with mirror doors.                                                                                                                                                                                      |
| EN SUITE SHOWER ROOM/W                                                                                                            | V.C.:<br>With tiled & screened shower cubicle with Gainsborough electric shower, hand wash<br>basin with tiled splash back, low level W.C., extractor fan.                                                                                                                                                                                                                                        |                                                                                                                                                                                                                                                                |
| <b>BEDROOM NO 2:</b>                                                                                                              | 12' 9" (max) z                                                                                                                                                                                                                                                                                                                                                                                    | x 9' 11" (max).                                                                                                                                                                                                                                                |
| <b>BEDROOM NO 3:</b>                                                                                                              | 11' 8" (max) z                                                                                                                                                                                                                                                                                                                                                                                    | x 8' 9" (max).                                                                                                                                                                                                                                                 |
| OUTSIDE:                                                                                                                          | SECURITY LIGHTS : SUMMER HOUSE : 2 COLD WATER TAPS : OIL STORAGE TANK                                                                                                                                                                                                                                                                                                                             |                                                                                                                                                                                                                                                                |
| CAR PORT:                                                                                                                         | 23' 8" (max) z                                                                                                                                                                                                                                                                                                                                                                                    | x 9' 6'' (max).                                                                                                                                                                                                                                                |