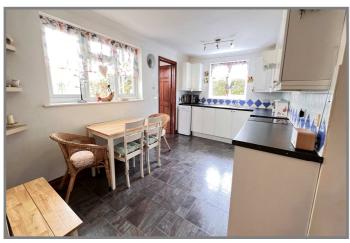

## REF:8833 DOMUS NOSTRI, CHALK ROAD, WALPOLE ST PETER.

| COUNCIL TAX:                                                                                                                      | BAND D                                                                                                                                                                                                                                                                                                                                                                                            | FENLAND DISTRICT COUNCIL                                                                                                                                                                                                                                       |
|-----------------------------------------------------------------------------------------------------------------------------------|---------------------------------------------------------------------------------------------------------------------------------------------------------------------------------------------------------------------------------------------------------------------------------------------------------------------------------------------------------------------------------------------------|----------------------------------------------------------------------------------------------------------------------------------------------------------------------------------------------------------------------------------------------------------------|
| HOW TO GET THERE:                                                                                                                 | From the Wisbech town centre roundabout take the exit signed West Walton & Walsoken.<br>Follow the road for about 2.4 miles to a roundabout and take the first exit signed West<br>Walton Highway. Follow the main road for about 2.3 miles and then turn left into Mill<br>Road. Follow the road for about 1.6 miles then turn right into Chalk Road. The property is<br>on the right hand side. |                                                                                                                                                                                                                                                                |
| THE ACCOMMODATION:                                                                                                                | (Dimensions given are approximate only)                                                                                                                                                                                                                                                                                                                                                           |                                                                                                                                                                                                                                                                |
| ENTRANCE CANOPY:                                                                                                                  | With block paving, light.                                                                                                                                                                                                                                                                                                                                                                         |                                                                                                                                                                                                                                                                |
| SPACIOUS ENTRANCE HALI                                                                                                            | L:<br>With built in airing cupboard housing hot water cylinder, access to part boarded loft, walk-in cloaks cupboard.                                                                                                                                                                                                                                                                             |                                                                                                                                                                                                                                                                |
| LOUNGE:                                                                                                                           | 14' 7" (max)<br>rear garden.                                                                                                                                                                                                                                                                                                                                                                      | x 12' 4" (max) With feature fire surround, double glazed French doors to                                                                                                                                                                                       |
| DINING ROOM:                                                                                                                      | 14' (max) x 9' 1" (max) With feature archway to;-                                                                                                                                                                                                                                                                                                                                                 |                                                                                                                                                                                                                                                                |
| KITCHEN:                                                                                                                          | surfaces with<br>dishwasher, p                                                                                                                                                                                                                                                                                                                                                                    | x 9' 8" (max) With Beko oven with electric hob, part tiled walls, preparation drawers & cupboards under, range of wall cupboards, space/plumbing for reparation surfaces with drawers & cupboards under, inset stainless steel sink unit with cupboards under. |
| GROUND FLOOR CLOAKRO                                                                                                              | <b>COOM/W.C.:</b><br>With low level W.C., inset hand wash basin, extractor fan.                                                                                                                                                                                                                                                                                                                   |                                                                                                                                                                                                                                                                |
| UTILITY:                                                                                                                          | and cupboard                                                                                                                                                                                                                                                                                                                                                                                      | 6' 4" (max) With inset stainless steel single drainer sink unit with mixer tap<br>under, space plumbing for washing machine, work top with cupboards<br>wall cupboards, HRH oil fired wall mounted combi boiler.                                               |
| <b>BRICK &amp; UPVC CONSERVATORY:</b><br>14' 5" (max) x 11' 8" (max) With tiled floor, double glazed French doors to rear garden. |                                                                                                                                                                                                                                                                                                                                                                                                   |                                                                                                                                                                                                                                                                |
| BATHROOM/W.C.:                                                                                                                    | -                                                                                                                                                                                                                                                                                                                                                                                                 | nt shower cubicle with thermostatic shower, pedestal wash basin, panelled<br>er tap & shower attachment, tiled walls, low level W.C., extractor.                                                                                                               |
| <b>BEDROOM NO 1</b> :                                                                                                             | 12' 9" (max) z                                                                                                                                                                                                                                                                                                                                                                                    | x 9' 10" (max) With range of fitted wardrobe/cupboards with mirror doors.                                                                                                                                                                                      |
| EN SUITE SHOWER ROOM/W                                                                                                            | V.C.:<br>With tiled & screened shower cubicle with Gainsborough electric shower, hand wash<br>basin with tiled splash back, low level W.C., extractor fan.                                                                                                                                                                                                                                        |                                                                                                                                                                                                                                                                |
| <b>BEDROOM NO 2:</b>                                                                                                              | 12' 9" (max) z                                                                                                                                                                                                                                                                                                                                                                                    | x 9' 11" (max).                                                                                                                                                                                                                                                |
| <b>BEDROOM NO 3:</b>                                                                                                              | 11' 8" (max) z                                                                                                                                                                                                                                                                                                                                                                                    | x 8' 9" (max).                                                                                                                                                                                                                                                 |
| OUTSIDE:                                                                                                                          | SECURITY LIGHTS : SUMMER HOUSE : 2 COLD WATER TAPS : OIL STORAGE TANK                                                                                                                                                                                                                                                                                                                             |                                                                                                                                                                                                                                                                |
| CAR PORT:                                                                                                                         | 23' 8" (max) z                                                                                                                                                                                                                                                                                                                                                                                    | x 9' 6'' (max).                                                                                                                                                                                                                                                |