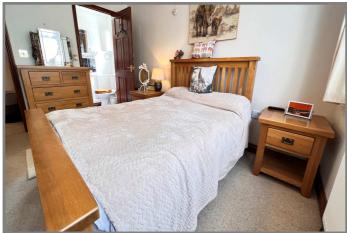

## REF:8833 DOMUS NOSTRI, CHALK ROAD, WALPOLE ST PETER.

| COUNCIL TAX:                                                                                                                      | BAND D                                                                                                                                                                                                                                                                                                                                                                                            | FENLAND DISTRICT COUNCIL                                                                                                                                                                                                                                       |
|-----------------------------------------------------------------------------------------------------------------------------------|---------------------------------------------------------------------------------------------------------------------------------------------------------------------------------------------------------------------------------------------------------------------------------------------------------------------------------------------------------------------------------------------------|----------------------------------------------------------------------------------------------------------------------------------------------------------------------------------------------------------------------------------------------------------------|
| HOW TO GET THERE:                                                                                                                 | From the Wisbech town centre roundabout take the exit signed West Walton & Walsoken.<br>Follow the road for about 2.4 miles to a roundabout and take the first exit signed West<br>Walton Highway. Follow the main road for about 2.3 miles and then turn left into Mill<br>Road. Follow the road for about 1.6 miles then turn right into Chalk Road. The property is<br>on the right hand side. |                                                                                                                                                                                                                                                                |
| THE ACCOMMODATION:                                                                                                                | (Dimensions given are approximate only)                                                                                                                                                                                                                                                                                                                                                           |                                                                                                                                                                                                                                                                |
| ENTRANCE CANOPY:                                                                                                                  | With block paving, light.                                                                                                                                                                                                                                                                                                                                                                         |                                                                                                                                                                                                                                                                |
| SPACIOUS ENTRANCE HALI                                                                                                            | L:<br>With built in airing cupboard housing hot water cylinder, access to part boarded loft, walk-in cloaks cupboard.                                                                                                                                                                                                                                                                             |                                                                                                                                                                                                                                                                |
| LOUNGE:                                                                                                                           | 14' 7" (max)<br>rear garden.                                                                                                                                                                                                                                                                                                                                                                      | x 12' 4" (max) With feature fire surround, double glazed French doors to                                                                                                                                                                                       |
| DINING ROOM:                                                                                                                      | 14' (max) x 9' 1" (max) With feature archway to;-                                                                                                                                                                                                                                                                                                                                                 |                                                                                                                                                                                                                                                                |
| KITCHEN:                                                                                                                          | surfaces with<br>dishwasher, p                                                                                                                                                                                                                                                                                                                                                                    | x 9' 8" (max) With Beko oven with electric hob, part tiled walls, preparation drawers & cupboards under, range of wall cupboards, space/plumbing for reparation surfaces with drawers & cupboards under, inset stainless steel sink unit with cupboards under. |
| GROUND FLOOR CLOAKRO                                                                                                              | <b>COOM/W.C.:</b><br>With low level W.C., inset hand wash basin, extractor fan.                                                                                                                                                                                                                                                                                                                   |                                                                                                                                                                                                                                                                |
| UTILITY:                                                                                                                          | and cupboard                                                                                                                                                                                                                                                                                                                                                                                      | 6' 4" (max) With inset stainless steel single drainer sink unit with mixer tap<br>under, space plumbing for washing machine, work top with cupboards<br>wall cupboards, HRH oil fired wall mounted combi boiler.                                               |
| <b>BRICK &amp; UPVC CONSERVATORY:</b><br>14' 5" (max) x 11' 8" (max) With tiled floor, double glazed French doors to rear garden. |                                                                                                                                                                                                                                                                                                                                                                                                   |                                                                                                                                                                                                                                                                |
| BATHROOM/W.C.:                                                                                                                    | -                                                                                                                                                                                                                                                                                                                                                                                                 | nt shower cubicle with thermostatic shower, pedestal wash basin, panelled<br>er tap & shower attachment, tiled walls, low level W.C., extractor.                                                                                                               |
| <b>BEDROOM NO 1</b> :                                                                                                             | 12' 9" (max) z                                                                                                                                                                                                                                                                                                                                                                                    | x 9' 10" (max) With range of fitted wardrobe/cupboards with mirror doors.                                                                                                                                                                                      |
| EN SUITE SHOWER ROOM/W                                                                                                            | V.C.:<br>With tiled & screened shower cubicle with Gainsborough electric shower, hand wash<br>basin with tiled splash back, low level W.C., extractor fan.                                                                                                                                                                                                                                        |                                                                                                                                                                                                                                                                |
| <b>BEDROOM NO 2:</b>                                                                                                              | 12' 9" (max) z                                                                                                                                                                                                                                                                                                                                                                                    | x 9' 11" (max).                                                                                                                                                                                                                                                |
| <b>BEDROOM NO 3:</b>                                                                                                              | 11' 8" (max) z                                                                                                                                                                                                                                                                                                                                                                                    | x 8' 9" (max).                                                                                                                                                                                                                                                 |
| OUTSIDE:                                                                                                                          | SECURITY LIGHTS : SUMMER HOUSE : 2 COLD WATER TAPS : OIL STORAGE TANK                                                                                                                                                                                                                                                                                                                             |                                                                                                                                                                                                                                                                |
| CAR PORT:                                                                                                                         | 23' 8" (max) z                                                                                                                                                                                                                                                                                                                                                                                    | x 9' 6'' (max).                                                                                                                                                                                                                                                |