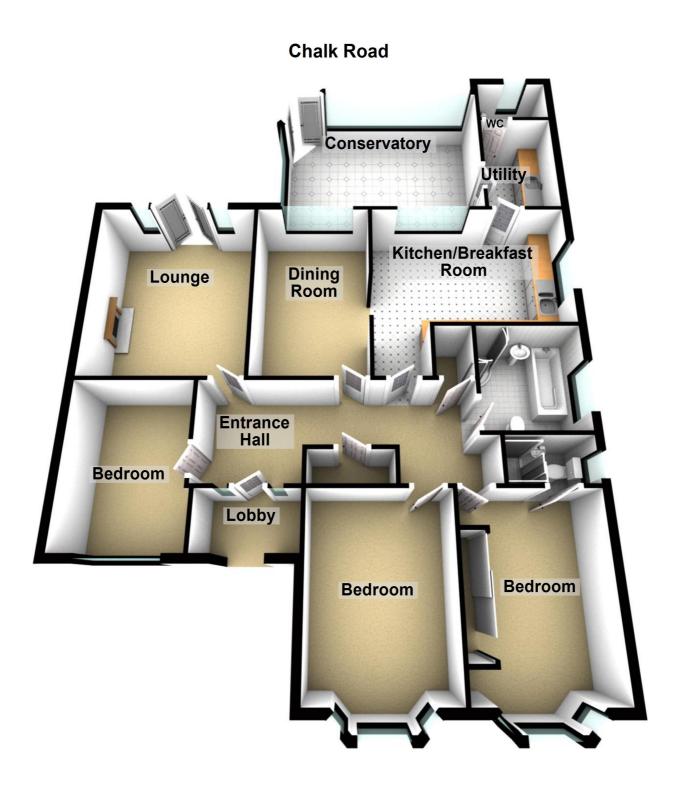

## REF:8833 DOMUS NOSTRI, CHALK ROAD, WALPOLE ST PETER.

| COUNCIL TAX:                                                                                                                      | BAND D                                                                                                                                                                                                                                                                                                                                                                                            | FENLAND DISTRICT COUNCIL                                                                                                                                                                                                                                       |
|-----------------------------------------------------------------------------------------------------------------------------------|---------------------------------------------------------------------------------------------------------------------------------------------------------------------------------------------------------------------------------------------------------------------------------------------------------------------------------------------------------------------------------------------------|----------------------------------------------------------------------------------------------------------------------------------------------------------------------------------------------------------------------------------------------------------------|
| HOW TO GET THERE:                                                                                                                 | From the Wisbech town centre roundabout take the exit signed West Walton & Walsoken.<br>Follow the road for about 2.4 miles to a roundabout and take the first exit signed West<br>Walton Highway. Follow the main road for about 2.3 miles and then turn left into Mill<br>Road. Follow the road for about 1.6 miles then turn right into Chalk Road. The property is<br>on the right hand side. |                                                                                                                                                                                                                                                                |
| THE ACCOMMODATION:                                                                                                                | (Dimensions given are approximate only)                                                                                                                                                                                                                                                                                                                                                           |                                                                                                                                                                                                                                                                |
| ENTRANCE CANOPY:                                                                                                                  | With block paving, light.                                                                                                                                                                                                                                                                                                                                                                         |                                                                                                                                                                                                                                                                |
| SPACIOUS ENTRANCE HALI                                                                                                            | L:<br>With built in airing cupboard housing hot water cylinder, access to part boarded loft, walk-in cloaks cupboard.                                                                                                                                                                                                                                                                             |                                                                                                                                                                                                                                                                |
| LOUNGE:                                                                                                                           | 14' 7" (max)<br>rear garden.                                                                                                                                                                                                                                                                                                                                                                      | x 12' 4" (max) With feature fire surround, double glazed French doors to                                                                                                                                                                                       |
| DINING ROOM:                                                                                                                      | 14' (max) x 9' 1" (max) With feature archway to;-                                                                                                                                                                                                                                                                                                                                                 |                                                                                                                                                                                                                                                                |
| KITCHEN:                                                                                                                          | surfaces with<br>dishwasher, p                                                                                                                                                                                                                                                                                                                                                                    | x 9' 8" (max) With Beko oven with electric hob, part tiled walls, preparation drawers & cupboards under, range of wall cupboards, space/plumbing for reparation surfaces with drawers & cupboards under, inset stainless steel sink unit with cupboards under. |
| GROUND FLOOR CLOAKRO                                                                                                              | <b>COOM/W.C.:</b><br>With low level W.C., inset hand wash basin, extractor fan.                                                                                                                                                                                                                                                                                                                   |                                                                                                                                                                                                                                                                |
| UTILITY:                                                                                                                          | and cupboard                                                                                                                                                                                                                                                                                                                                                                                      | 6' 4" (max) With inset stainless steel single drainer sink unit with mixer tap<br>under, space plumbing for washing machine, work top with cupboards<br>wall cupboards, HRH oil fired wall mounted combi boiler.                                               |
| <b>BRICK &amp; UPVC CONSERVATORY:</b><br>14' 5" (max) x 11' 8" (max) With tiled floor, double glazed French doors to rear garden. |                                                                                                                                                                                                                                                                                                                                                                                                   |                                                                                                                                                                                                                                                                |
| BATHROOM/W.C.:                                                                                                                    | -                                                                                                                                                                                                                                                                                                                                                                                                 | nt shower cubicle with thermostatic shower, pedestal wash basin, panelled<br>er tap & shower attachment, tiled walls, low level W.C., extractor.                                                                                                               |
| <b>BEDROOM NO 1</b> :                                                                                                             | 12' 9" (max) z                                                                                                                                                                                                                                                                                                                                                                                    | x 9' 10" (max) With range of fitted wardrobe/cupboards with mirror doors.                                                                                                                                                                                      |
| EN SUITE SHOWER ROOM/W                                                                                                            | V.C.:<br>With tiled & screened shower cubicle with Gainsborough electric shower, hand wash<br>basin with tiled splash back, low level W.C., extractor fan.                                                                                                                                                                                                                                        |                                                                                                                                                                                                                                                                |
| <b>BEDROOM NO 2:</b>                                                                                                              | 12' 9" (max) z                                                                                                                                                                                                                                                                                                                                                                                    | x 9' 11" (max).                                                                                                                                                                                                                                                |
| <b>BEDROOM NO 3:</b>                                                                                                              | 11' 8" (max) z                                                                                                                                                                                                                                                                                                                                                                                    | x 8' 9" (max).                                                                                                                                                                                                                                                 |
| OUTSIDE:                                                                                                                          | SECURITY LIGHTS : SUMMER HOUSE : 2 COLD WATER TAPS : OIL STORAGE TANK                                                                                                                                                                                                                                                                                                                             |                                                                                                                                                                                                                                                                |
| CAR PORT:                                                                                                                         | 23' 8" (max) z                                                                                                                                                                                                                                                                                                                                                                                    | x 9' 6'' (max).                                                                                                                                                                                                                                                |