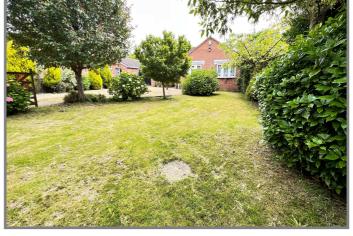

## **GENEROUS GARDENS:**

To front, laid to lawn with numerous trees, shrubs, and an extensive shingle driveway/turn around/multi-vehicle off road parking area. Enclosed gardens to rear laid to lawn with trees, shrubs, borders, paved patio & decking.