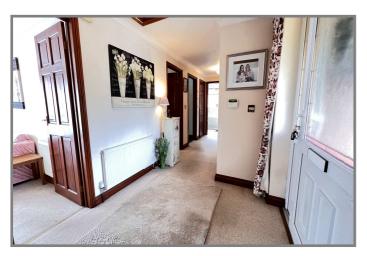

## REF:8833 DOMUS NOSTRI, CHALK ROAD, WALPOLE ST PETER.

| COUNCIL TAX:                                                                                                                      | BAND D                                                                                                                                                                                                                                                                                                                                                                                            | FENLAND DISTRICT COUNCIL                                                                                                                                                                                                                                       |
|-----------------------------------------------------------------------------------------------------------------------------------|---------------------------------------------------------------------------------------------------------------------------------------------------------------------------------------------------------------------------------------------------------------------------------------------------------------------------------------------------------------------------------------------------|----------------------------------------------------------------------------------------------------------------------------------------------------------------------------------------------------------------------------------------------------------------|
| HOW TO GET THERE:                                                                                                                 | From the Wisbech town centre roundabout take the exit signed West Walton & Walsoken.<br>Follow the road for about 2.4 miles to a roundabout and take the first exit signed West<br>Walton Highway. Follow the main road for about 2.3 miles and then turn left into Mill<br>Road. Follow the road for about 1.6 miles then turn right into Chalk Road. The property is<br>on the right hand side. |                                                                                                                                                                                                                                                                |
| THE ACCOMMODATION:                                                                                                                | (Dimensions given are approximate only)                                                                                                                                                                                                                                                                                                                                                           |                                                                                                                                                                                                                                                                |
| ENTRANCE CANOPY:                                                                                                                  | With block paving, light.                                                                                                                                                                                                                                                                                                                                                                         |                                                                                                                                                                                                                                                                |
| SPACIOUS ENTRANCE HALI                                                                                                            | L:<br>With built in airing cupboard housing hot water cylinder, access to part boarded loft, walk-in cloaks cupboard.                                                                                                                                                                                                                                                                             |                                                                                                                                                                                                                                                                |
| LOUNGE:                                                                                                                           | 14' 7" (max)<br>rear garden.                                                                                                                                                                                                                                                                                                                                                                      | x 12' 4" (max) With feature fire surround, double glazed French doors to                                                                                                                                                                                       |
| DINING ROOM:                                                                                                                      | 14' (max) x 9' 1" (max) With feature archway to;-                                                                                                                                                                                                                                                                                                                                                 |                                                                                                                                                                                                                                                                |
| KITCHEN:                                                                                                                          | surfaces with<br>dishwasher, p                                                                                                                                                                                                                                                                                                                                                                    | x 9' 8" (max) With Beko oven with electric hob, part tiled walls, preparation drawers & cupboards under, range of wall cupboards, space/plumbing for reparation surfaces with drawers & cupboards under, inset stainless steel sink unit with cupboards under. |
| GROUND FLOOR CLOAKRO                                                                                                              | <b>COOM/W.C.:</b><br>With low level W.C., inset hand wash basin, extractor fan.                                                                                                                                                                                                                                                                                                                   |                                                                                                                                                                                                                                                                |
| UTILITY:                                                                                                                          | and cupboard                                                                                                                                                                                                                                                                                                                                                                                      | 6' 4" (max) With inset stainless steel single drainer sink unit with mixer tap<br>under, space plumbing for washing machine, work top with cupboards<br>wall cupboards, HRH oil fired wall mounted combi boiler.                                               |
| <b>BRICK &amp; UPVC CONSERVATORY:</b><br>14' 5" (max) x 11' 8" (max) With tiled floor, double glazed French doors to rear garden. |                                                                                                                                                                                                                                                                                                                                                                                                   |                                                                                                                                                                                                                                                                |
| BATHROOM/W.C.:                                                                                                                    | -                                                                                                                                                                                                                                                                                                                                                                                                 | nt shower cubicle with thermostatic shower, pedestal wash basin, panelled<br>er tap & shower attachment, tiled walls, low level W.C., extractor.                                                                                                               |
| <b>BEDROOM NO 1</b> :                                                                                                             | 12' 9" (max) z                                                                                                                                                                                                                                                                                                                                                                                    | x 9' 10" (max) With range of fitted wardrobe/cupboards with mirror doors.                                                                                                                                                                                      |
| EN SUITE SHOWER ROOM/W                                                                                                            | V.C.:<br>With tiled & screened shower cubicle with Gainsborough electric shower, hand wash<br>basin with tiled splash back, low level W.C., extractor fan.                                                                                                                                                                                                                                        |                                                                                                                                                                                                                                                                |
| <b>BEDROOM NO 2:</b>                                                                                                              | 12' 9" (max) z                                                                                                                                                                                                                                                                                                                                                                                    | x 9' 11" (max).                                                                                                                                                                                                                                                |
| <b>BEDROOM NO 3:</b>                                                                                                              | 11' 8" (max) z                                                                                                                                                                                                                                                                                                                                                                                    | x 8' 9" (max).                                                                                                                                                                                                                                                 |
| OUTSIDE:                                                                                                                          | SECURITY LIGHTS : SUMMER HOUSE : 2 COLD WATER TAPS : OIL STORAGE TANK                                                                                                                                                                                                                                                                                                                             |                                                                                                                                                                                                                                                                |
| CAR PORT:                                                                                                                         | 23' 8" (max) z                                                                                                                                                                                                                                                                                                                                                                                    | x 9' 6'' (max).                                                                                                                                                                                                                                                |