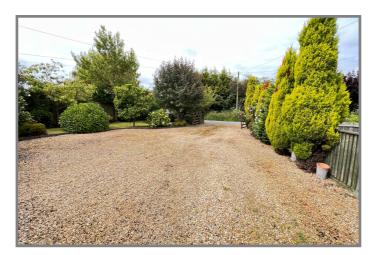

## **GENEROUS GARDENS:**

To front, laid to lawn with numerous trees, shrubs, and an extensive shingle driveway/turn around/multi-vehicle off road parking area. Enclosed gardens to rear laid to lawn with trees, shrubs, borders, paved patio & decking.