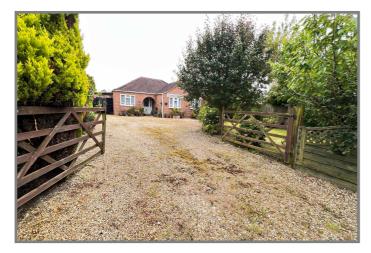

## **GENEROUS GARDENS:**

To front, laid to lawn with numerous trees, shrubs, and an extensive shingle driveway/turn around/multi-vehicle off road parking area. Enclosed gardens to rear laid to lawn with trees, shrubs, borders, paved patio & decking.