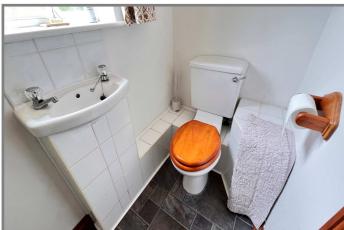

## REF:8833 DOMUS NOSTRI, CHALK ROAD, WALPOLE ST PETER.

| COUNCIL TAX:                                                                                                                      | BAND D                                                                                                                                                                                                                                                                                                                                                                                            | FENLAND DISTRICT COUNCIL                                                                                                                                                                                                                                       |
|-----------------------------------------------------------------------------------------------------------------------------------|---------------------------------------------------------------------------------------------------------------------------------------------------------------------------------------------------------------------------------------------------------------------------------------------------------------------------------------------------------------------------------------------------|----------------------------------------------------------------------------------------------------------------------------------------------------------------------------------------------------------------------------------------------------------------|
| HOW TO GET THERE:                                                                                                                 | From the Wisbech town centre roundabout take the exit signed West Walton & Walsoken.<br>Follow the road for about 2.4 miles to a roundabout and take the first exit signed West<br>Walton Highway. Follow the main road for about 2.3 miles and then turn left into Mill<br>Road. Follow the road for about 1.6 miles then turn right into Chalk Road. The property is<br>on the right hand side. |                                                                                                                                                                                                                                                                |
| THE ACCOMMODATION:                                                                                                                | (Dimensions given are approximate only)                                                                                                                                                                                                                                                                                                                                                           |                                                                                                                                                                                                                                                                |
| ENTRANCE CANOPY:                                                                                                                  | With block paving, light.                                                                                                                                                                                                                                                                                                                                                                         |                                                                                                                                                                                                                                                                |
| SPACIOUS ENTRANCE HALI                                                                                                            | L:<br>With built in airing cupboard housing hot water cylinder, access to part boarded loft, walk-in cloaks cupboard.                                                                                                                                                                                                                                                                             |                                                                                                                                                                                                                                                                |
| LOUNGE:                                                                                                                           | 14' 7" (max)<br>rear garden.                                                                                                                                                                                                                                                                                                                                                                      | x 12' 4" (max) With feature fire surround, double glazed French doors to                                                                                                                                                                                       |
| DINING ROOM:                                                                                                                      | 14' (max) x 9' 1" (max) With feature archway to;-                                                                                                                                                                                                                                                                                                                                                 |                                                                                                                                                                                                                                                                |
| KITCHEN:                                                                                                                          | surfaces with<br>dishwasher, p                                                                                                                                                                                                                                                                                                                                                                    | x 9' 8" (max) With Beko oven with electric hob, part tiled walls, preparation drawers & cupboards under, range of wall cupboards, space/plumbing for reparation surfaces with drawers & cupboards under, inset stainless steel sink unit with cupboards under. |
| GROUND FLOOR CLOAKRO                                                                                                              | <b>COOM/W.C.:</b><br>With low level W.C., inset hand wash basin, extractor fan.                                                                                                                                                                                                                                                                                                                   |                                                                                                                                                                                                                                                                |
| UTILITY:                                                                                                                          | and cupboard                                                                                                                                                                                                                                                                                                                                                                                      | 6' 4" (max) With inset stainless steel single drainer sink unit with mixer tap<br>under, space plumbing for washing machine, work top with cupboards<br>wall cupboards, HRH oil fired wall mounted combi boiler.                                               |
| <b>BRICK &amp; UPVC CONSERVATORY:</b><br>14' 5" (max) x 11' 8" (max) With tiled floor, double glazed French doors to rear garden. |                                                                                                                                                                                                                                                                                                                                                                                                   |                                                                                                                                                                                                                                                                |
| BATHROOM/W.C.:                                                                                                                    | -                                                                                                                                                                                                                                                                                                                                                                                                 | nt shower cubicle with thermostatic shower, pedestal wash basin, panelled<br>er tap & shower attachment, tiled walls, low level W.C., extractor.                                                                                                               |
| <b>BEDROOM NO 1</b> :                                                                                                             | 12' 9" (max) z                                                                                                                                                                                                                                                                                                                                                                                    | x 9' 10" (max) With range of fitted wardrobe/cupboards with mirror doors.                                                                                                                                                                                      |
| EN SUITE SHOWER ROOM/W                                                                                                            | V.C.:<br>With tiled & screened shower cubicle with Gainsborough electric shower, hand wash<br>basin with tiled splash back, low level W.C., extractor fan.                                                                                                                                                                                                                                        |                                                                                                                                                                                                                                                                |
| <b>BEDROOM NO 2:</b>                                                                                                              | 12' 9" (max) z                                                                                                                                                                                                                                                                                                                                                                                    | x 9' 11" (max).                                                                                                                                                                                                                                                |
| <b>BEDROOM NO 3:</b>                                                                                                              | 11' 8" (max) z                                                                                                                                                                                                                                                                                                                                                                                    | x 8' 9" (max).                                                                                                                                                                                                                                                 |
| OUTSIDE:                                                                                                                          | SECURITY LIGHTS : SUMMER HOUSE : 2 COLD WATER TAPS : OIL STORAGE TANK                                                                                                                                                                                                                                                                                                                             |                                                                                                                                                                                                                                                                |
| CAR PORT:                                                                                                                         | 23' 8" (max) z                                                                                                                                                                                                                                                                                                                                                                                    | x 9' 6'' (max).                                                                                                                                                                                                                                                |