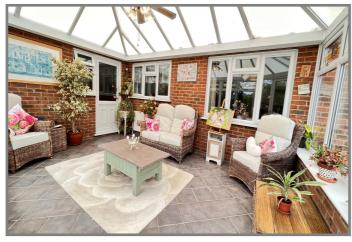

## REF:8833 DOMUS NOSTRI, CHALK ROAD, WALPOLE ST PETER.

| COUNCIL TAX:                                                                                                                      | BAND D                                                                                                                                                                                                                                                                                                                                                                                            | FENLAND DISTRICT COUNCIL                                                                                                                                                                                                                                       |
|-----------------------------------------------------------------------------------------------------------------------------------|---------------------------------------------------------------------------------------------------------------------------------------------------------------------------------------------------------------------------------------------------------------------------------------------------------------------------------------------------------------------------------------------------|----------------------------------------------------------------------------------------------------------------------------------------------------------------------------------------------------------------------------------------------------------------|
| HOW TO GET THERE:                                                                                                                 | From the Wisbech town centre roundabout take the exit signed West Walton & Walsoken.<br>Follow the road for about 2.4 miles to a roundabout and take the first exit signed West<br>Walton Highway. Follow the main road for about 2.3 miles and then turn left into Mill<br>Road. Follow the road for about 1.6 miles then turn right into Chalk Road. The property is<br>on the right hand side. |                                                                                                                                                                                                                                                                |
| THE ACCOMMODATION:                                                                                                                | (Dimensions given are approximate only)                                                                                                                                                                                                                                                                                                                                                           |                                                                                                                                                                                                                                                                |
| ENTRANCE CANOPY:                                                                                                                  | With block paving, light.                                                                                                                                                                                                                                                                                                                                                                         |                                                                                                                                                                                                                                                                |
| SPACIOUS ENTRANCE HALI                                                                                                            | L:<br>With built in airing cupboard housing hot water cylinder, access to part boarded loft, walk-in cloaks cupboard.                                                                                                                                                                                                                                                                             |                                                                                                                                                                                                                                                                |
| LOUNGE:                                                                                                                           | 14' 7" (max)<br>rear garden.                                                                                                                                                                                                                                                                                                                                                                      | x 12' 4" (max) With feature fire surround, double glazed French doors to                                                                                                                                                                                       |
| DINING ROOM:                                                                                                                      | 14' (max) x 9' 1" (max) With feature archway to;-                                                                                                                                                                                                                                                                                                                                                 |                                                                                                                                                                                                                                                                |
| KITCHEN:                                                                                                                          | surfaces with<br>dishwasher, p                                                                                                                                                                                                                                                                                                                                                                    | x 9' 8" (max) With Beko oven with electric hob, part tiled walls, preparation drawers & cupboards under, range of wall cupboards, space/plumbing for reparation surfaces with drawers & cupboards under, inset stainless steel sink unit with cupboards under. |
| GROUND FLOOR CLOAKRO                                                                                                              | <b>COOM/W.C.:</b><br>With low level W.C., inset hand wash basin, extractor fan.                                                                                                                                                                                                                                                                                                                   |                                                                                                                                                                                                                                                                |
| UTILITY:                                                                                                                          | and cupboard                                                                                                                                                                                                                                                                                                                                                                                      | 6' 4" (max) With inset stainless steel single drainer sink unit with mixer tap<br>under, space plumbing for washing machine, work top with cupboards<br>wall cupboards, HRH oil fired wall mounted combi boiler.                                               |
| <b>BRICK &amp; UPVC CONSERVATORY:</b><br>14' 5" (max) x 11' 8" (max) With tiled floor, double glazed French doors to rear garden. |                                                                                                                                                                                                                                                                                                                                                                                                   |                                                                                                                                                                                                                                                                |
| BATHROOM/W.C.:                                                                                                                    | -                                                                                                                                                                                                                                                                                                                                                                                                 | nt shower cubicle with thermostatic shower, pedestal wash basin, panelled<br>er tap & shower attachment, tiled walls, low level W.C., extractor.                                                                                                               |
| <b>BEDROOM NO 1</b> :                                                                                                             | 12' 9" (max) z                                                                                                                                                                                                                                                                                                                                                                                    | x 9' 10" (max) With range of fitted wardrobe/cupboards with mirror doors.                                                                                                                                                                                      |
| EN SUITE SHOWER ROOM/W                                                                                                            | V.C.:<br>With tiled & screened shower cubicle with Gainsborough electric shower, hand wash<br>basin with tiled splash back, low level W.C., extractor fan.                                                                                                                                                                                                                                        |                                                                                                                                                                                                                                                                |
| <b>BEDROOM NO 2:</b>                                                                                                              | 12' 9" (max) z                                                                                                                                                                                                                                                                                                                                                                                    | x 9' 11" (max).                                                                                                                                                                                                                                                |
| <b>BEDROOM NO 3:</b>                                                                                                              | 11' 8" (max) z                                                                                                                                                                                                                                                                                                                                                                                    | x 8' 9" (max).                                                                                                                                                                                                                                                 |
| OUTSIDE:                                                                                                                          | SECURITY LIGHTS : SUMMER HOUSE : 2 COLD WATER TAPS : OIL STORAGE TANK                                                                                                                                                                                                                                                                                                                             |                                                                                                                                                                                                                                                                |
| CAR PORT:                                                                                                                         | 23' 8" (max) z                                                                                                                                                                                                                                                                                                                                                                                    | x 9' 6'' (max).                                                                                                                                                                                                                                                |