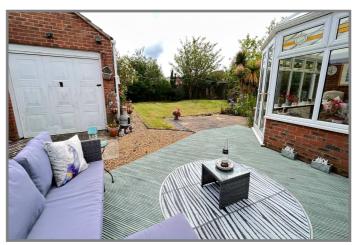

## REF:8833 DOMUS NOSTRI, CHALK ROAD, WALPOLE ST PETER.

| COUNCIL TAX:                                                                                                                      | BAND D                                                                                                                                                                                                                                                                                                                                                                                            | FENLAND DISTRICT COUNCIL                                                                                                                                                                                                                                       |
|-----------------------------------------------------------------------------------------------------------------------------------|---------------------------------------------------------------------------------------------------------------------------------------------------------------------------------------------------------------------------------------------------------------------------------------------------------------------------------------------------------------------------------------------------|----------------------------------------------------------------------------------------------------------------------------------------------------------------------------------------------------------------------------------------------------------------|
| HOW TO GET THERE:                                                                                                                 | From the Wisbech town centre roundabout take the exit signed West Walton & Walsoken.<br>Follow the road for about 2.4 miles to a roundabout and take the first exit signed West<br>Walton Highway. Follow the main road for about 2.3 miles and then turn left into Mill<br>Road. Follow the road for about 1.6 miles then turn right into Chalk Road. The property is<br>on the right hand side. |                                                                                                                                                                                                                                                                |
| THE ACCOMMODATION:                                                                                                                | (Dimensions given are approximate only)                                                                                                                                                                                                                                                                                                                                                           |                                                                                                                                                                                                                                                                |
| ENTRANCE CANOPY:                                                                                                                  | With block paving, light.                                                                                                                                                                                                                                                                                                                                                                         |                                                                                                                                                                                                                                                                |
| SPACIOUS ENTRANCE HALI                                                                                                            | L:<br>With built in airing cupboard housing hot water cylinder, access to part boarded loft, walk-in cloaks cupboard.                                                                                                                                                                                                                                                                             |                                                                                                                                                                                                                                                                |
| LOUNGE:                                                                                                                           | 14' 7" (max)<br>rear garden.                                                                                                                                                                                                                                                                                                                                                                      | x 12' 4" (max) With feature fire surround, double glazed French doors to                                                                                                                                                                                       |
| DINING ROOM:                                                                                                                      | 14' (max) x 9' 1" (max) With feature archway to;-                                                                                                                                                                                                                                                                                                                                                 |                                                                                                                                                                                                                                                                |
| KITCHEN:                                                                                                                          | surfaces with<br>dishwasher, p                                                                                                                                                                                                                                                                                                                                                                    | x 9' 8" (max) With Beko oven with electric hob, part tiled walls, preparation drawers & cupboards under, range of wall cupboards, space/plumbing for reparation surfaces with drawers & cupboards under, inset stainless steel sink unit with cupboards under. |
| GROUND FLOOR CLOAKRO                                                                                                              | <b>COOM/W.C.:</b><br>With low level W.C., inset hand wash basin, extractor fan.                                                                                                                                                                                                                                                                                                                   |                                                                                                                                                                                                                                                                |
| UTILITY:                                                                                                                          | and cupboard                                                                                                                                                                                                                                                                                                                                                                                      | 6' 4" (max) With inset stainless steel single drainer sink unit with mixer tap<br>under, space plumbing for washing machine, work top with cupboards<br>wall cupboards, HRH oil fired wall mounted combi boiler.                                               |
| <b>BRICK &amp; UPVC CONSERVATORY:</b><br>14' 5" (max) x 11' 8" (max) With tiled floor, double glazed French doors to rear garden. |                                                                                                                                                                                                                                                                                                                                                                                                   |                                                                                                                                                                                                                                                                |
| BATHROOM/W.C.:                                                                                                                    | -                                                                                                                                                                                                                                                                                                                                                                                                 | nt shower cubicle with thermostatic shower, pedestal wash basin, panelled<br>er tap & shower attachment, tiled walls, low level W.C., extractor.                                                                                                               |
| <b>BEDROOM NO 1</b> :                                                                                                             | 12' 9" (max) z                                                                                                                                                                                                                                                                                                                                                                                    | x 9' 10" (max) With range of fitted wardrobe/cupboards with mirror doors.                                                                                                                                                                                      |
| EN SUITE SHOWER ROOM/W                                                                                                            | V.C.:<br>With tiled & screened shower cubicle with Gainsborough electric shower, hand wash<br>basin with tiled splash back, low level W.C., extractor fan.                                                                                                                                                                                                                                        |                                                                                                                                                                                                                                                                |
| <b>BEDROOM NO 2:</b>                                                                                                              | 12' 9" (max) z                                                                                                                                                                                                                                                                                                                                                                                    | x 9' 11" (max).                                                                                                                                                                                                                                                |
| <b>BEDROOM NO 3:</b>                                                                                                              | 11' 8" (max) z                                                                                                                                                                                                                                                                                                                                                                                    | x 8' 9" (max).                                                                                                                                                                                                                                                 |
| OUTSIDE:                                                                                                                          | SECURITY LIGHTS : SUMMER HOUSE : 2 COLD WATER TAPS : OIL STORAGE TANK                                                                                                                                                                                                                                                                                                                             |                                                                                                                                                                                                                                                                |
| CAR PORT:                                                                                                                         | 23' 8" (max) z                                                                                                                                                                                                                                                                                                                                                                                    | x 9' 6'' (max).                                                                                                                                                                                                                                                |

## **GENEROUS GARDENS:**

To front, laid to lawn with numerous trees, shrubs, and an extensive shingle driveway/turn around/multi-vehicle off road parking area. Enclosed gardens to rear laid to lawn with trees, shrubs, borders, paved patio & decking.