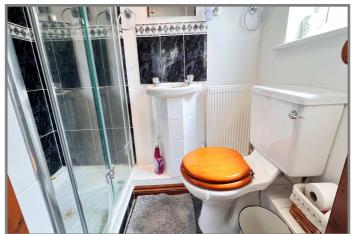

## REF:8833 DOMUS NOSTRI, CHALK ROAD, WALPOLE ST PETER.

| COUNCIL TAX:                                                                                                                      | BAND D                                                                                                                                                                                                                                                                                                                                                                                            | FENLAND DISTRICT COUNCIL                                                                                                                                                                                                                                       |
|-----------------------------------------------------------------------------------------------------------------------------------|---------------------------------------------------------------------------------------------------------------------------------------------------------------------------------------------------------------------------------------------------------------------------------------------------------------------------------------------------------------------------------------------------|----------------------------------------------------------------------------------------------------------------------------------------------------------------------------------------------------------------------------------------------------------------|
| HOW TO GET THERE:                                                                                                                 | From the Wisbech town centre roundabout take the exit signed West Walton & Walsoken.<br>Follow the road for about 2.4 miles to a roundabout and take the first exit signed West<br>Walton Highway. Follow the main road for about 2.3 miles and then turn left into Mill<br>Road. Follow the road for about 1.6 miles then turn right into Chalk Road. The property is<br>on the right hand side. |                                                                                                                                                                                                                                                                |
| THE ACCOMMODATION:                                                                                                                | (Dimensions given are approximate only)                                                                                                                                                                                                                                                                                                                                                           |                                                                                                                                                                                                                                                                |
| ENTRANCE CANOPY:                                                                                                                  | With block paving, light.                                                                                                                                                                                                                                                                                                                                                                         |                                                                                                                                                                                                                                                                |
| SPACIOUS ENTRANCE HALI                                                                                                            | L:<br>With built in airing cupboard housing hot water cylinder, access to part boarded loft, walk-in cloaks cupboard.                                                                                                                                                                                                                                                                             |                                                                                                                                                                                                                                                                |
| LOUNGE:                                                                                                                           | 14' 7" (max)<br>rear garden.                                                                                                                                                                                                                                                                                                                                                                      | x 12' 4" (max) With feature fire surround, double glazed French doors to                                                                                                                                                                                       |
| DINING ROOM:                                                                                                                      | 14' (max) x 9' 1" (max) With feature archway to;-                                                                                                                                                                                                                                                                                                                                                 |                                                                                                                                                                                                                                                                |
| KITCHEN:                                                                                                                          | surfaces with<br>dishwasher, p                                                                                                                                                                                                                                                                                                                                                                    | x 9' 8" (max) With Beko oven with electric hob, part tiled walls, preparation drawers & cupboards under, range of wall cupboards, space/plumbing for reparation surfaces with drawers & cupboards under, inset stainless steel sink unit with cupboards under. |
| GROUND FLOOR CLOAKRO                                                                                                              | <b>COOM/W.C.:</b><br>With low level W.C., inset hand wash basin, extractor fan.                                                                                                                                                                                                                                                                                                                   |                                                                                                                                                                                                                                                                |
| UTILITY:                                                                                                                          | and cupboard                                                                                                                                                                                                                                                                                                                                                                                      | 6' 4" (max) With inset stainless steel single drainer sink unit with mixer tap<br>under, space plumbing for washing machine, work top with cupboards<br>wall cupboards, HRH oil fired wall mounted combi boiler.                                               |
| <b>BRICK &amp; UPVC CONSERVATORY:</b><br>14' 5" (max) x 11' 8" (max) With tiled floor, double glazed French doors to rear garden. |                                                                                                                                                                                                                                                                                                                                                                                                   |                                                                                                                                                                                                                                                                |
| BATHROOM/W.C.:                                                                                                                    | -                                                                                                                                                                                                                                                                                                                                                                                                 | nt shower cubicle with thermostatic shower, pedestal wash basin, panelled<br>er tap & shower attachment, tiled walls, low level W.C., extractor.                                                                                                               |
| <b>BEDROOM NO 1</b> :                                                                                                             | 12' 9" (max) z                                                                                                                                                                                                                                                                                                                                                                                    | x 9' 10" (max) With range of fitted wardrobe/cupboards with mirror doors.                                                                                                                                                                                      |
| EN SUITE SHOWER ROOM/W                                                                                                            | V.C.:<br>With tiled & screened shower cubicle with Gainsborough electric shower, hand wash<br>basin with tiled splash back, low level W.C., extractor fan.                                                                                                                                                                                                                                        |                                                                                                                                                                                                                                                                |
| <b>BEDROOM NO 2:</b>                                                                                                              | 12' 9" (max) z                                                                                                                                                                                                                                                                                                                                                                                    | x 9' 11" (max).                                                                                                                                                                                                                                                |
| <b>BEDROOM NO 3:</b>                                                                                                              | 11' 8" (max) z                                                                                                                                                                                                                                                                                                                                                                                    | x 8' 9" (max).                                                                                                                                                                                                                                                 |
| OUTSIDE:                                                                                                                          | SECURITY LIGHTS : SUMMER HOUSE : 2 COLD WATER TAPS : OIL STORAGE TANK                                                                                                                                                                                                                                                                                                                             |                                                                                                                                                                                                                                                                |
| CAR PORT:                                                                                                                         | 23' 8" (max) z                                                                                                                                                                                                                                                                                                                                                                                    | x 9' 6'' (max).                                                                                                                                                                                                                                                |