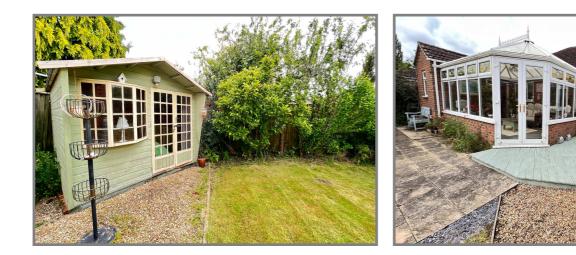

## REF:8833 DOMUS NOSTRI, CHALK ROAD, WALPOLE ST PETER.

| COUNCIL TAX:                                                                                                                      | BAND D                                                                                                                                                                                                                                                                                                                                                                                            | FENLAND DISTRICT COUNCIL                                                                                                                                                                                                                                       |
|-----------------------------------------------------------------------------------------------------------------------------------|---------------------------------------------------------------------------------------------------------------------------------------------------------------------------------------------------------------------------------------------------------------------------------------------------------------------------------------------------------------------------------------------------|----------------------------------------------------------------------------------------------------------------------------------------------------------------------------------------------------------------------------------------------------------------|
| HOW TO GET THERE:                                                                                                                 | From the Wisbech town centre roundabout take the exit signed West Walton & Walsoken.<br>Follow the road for about 2.4 miles to a roundabout and take the first exit signed West<br>Walton Highway. Follow the main road for about 2.3 miles and then turn left into Mill<br>Road. Follow the road for about 1.6 miles then turn right into Chalk Road. The property is<br>on the right hand side. |                                                                                                                                                                                                                                                                |
| THE ACCOMMODATION:                                                                                                                | (Dimensions given are approximate only)                                                                                                                                                                                                                                                                                                                                                           |                                                                                                                                                                                                                                                                |
| ENTRANCE CANOPY:                                                                                                                  | With block paving, light.                                                                                                                                                                                                                                                                                                                                                                         |                                                                                                                                                                                                                                                                |
| SPACIOUS ENTRANCE HALI                                                                                                            | L:<br>With built in airing cupboard housing hot water cylinder, access to part boarded loft, walk-in cloaks cupboard.                                                                                                                                                                                                                                                                             |                                                                                                                                                                                                                                                                |
| LOUNGE:                                                                                                                           | 14' 7" (max)<br>rear garden.                                                                                                                                                                                                                                                                                                                                                                      | x 12' 4" (max) With feature fire surround, double glazed French doors to                                                                                                                                                                                       |
| DINING ROOM:                                                                                                                      | 14' (max) x 9' 1" (max) With feature archway to;-                                                                                                                                                                                                                                                                                                                                                 |                                                                                                                                                                                                                                                                |
| KITCHEN:                                                                                                                          | surfaces with<br>dishwasher, p                                                                                                                                                                                                                                                                                                                                                                    | x 9' 8" (max) With Beko oven with electric hob, part tiled walls, preparation drawers & cupboards under, range of wall cupboards, space/plumbing for reparation surfaces with drawers & cupboards under, inset stainless steel sink unit with cupboards under. |
| GROUND FLOOR CLOAKRO                                                                                                              | <b>COOM/W.C.:</b><br>With low level W.C., inset hand wash basin, extractor fan.                                                                                                                                                                                                                                                                                                                   |                                                                                                                                                                                                                                                                |
| UTILITY:                                                                                                                          | and cupboard                                                                                                                                                                                                                                                                                                                                                                                      | 6' 4" (max) With inset stainless steel single drainer sink unit with mixer tap<br>under, space plumbing for washing machine, work top with cupboards<br>wall cupboards, HRH oil fired wall mounted combi boiler.                                               |
| <b>BRICK &amp; UPVC CONSERVATORY:</b><br>14' 5" (max) x 11' 8" (max) With tiled floor, double glazed French doors to rear garden. |                                                                                                                                                                                                                                                                                                                                                                                                   |                                                                                                                                                                                                                                                                |
| BATHROOM/W.C.:                                                                                                                    | -                                                                                                                                                                                                                                                                                                                                                                                                 | nt shower cubicle with thermostatic shower, pedestal wash basin, panelled<br>er tap & shower attachment, tiled walls, low level W.C., extractor.                                                                                                               |
| <b>BEDROOM NO 1</b> :                                                                                                             | 12' 9" (max) z                                                                                                                                                                                                                                                                                                                                                                                    | x 9' 10" (max) With range of fitted wardrobe/cupboards with mirror doors.                                                                                                                                                                                      |
| EN SUITE SHOWER ROOM/W                                                                                                            | V.C.:<br>With tiled & screened shower cubicle with Gainsborough electric shower, hand wash<br>basin with tiled splash back, low level W.C., extractor fan.                                                                                                                                                                                                                                        |                                                                                                                                                                                                                                                                |
| <b>BEDROOM NO 2:</b>                                                                                                              | 12' 9" (max) z                                                                                                                                                                                                                                                                                                                                                                                    | x 9' 11" (max).                                                                                                                                                                                                                                                |
| <b>BEDROOM NO 3:</b>                                                                                                              | 11' 8" (max) z                                                                                                                                                                                                                                                                                                                                                                                    | x 8' 9" (max).                                                                                                                                                                                                                                                 |
| OUTSIDE:                                                                                                                          | SECURITY LIGHTS : SUMMER HOUSE : 2 COLD WATER TAPS : OIL STORAGE TANK                                                                                                                                                                                                                                                                                                                             |                                                                                                                                                                                                                                                                |
| CAR PORT:                                                                                                                         | 23' 8" (max) z                                                                                                                                                                                                                                                                                                                                                                                    | x 9' 6'' (max).                                                                                                                                                                                                                                                |

## **GENEROUS GARDENS:**

To front, laid to lawn with numerous trees, shrubs, and an extensive shingle driveway/turn around/multi-vehicle off road parking area. Enclosed gardens to rear laid to lawn with trees, shrubs, borders, paved patio & decking.