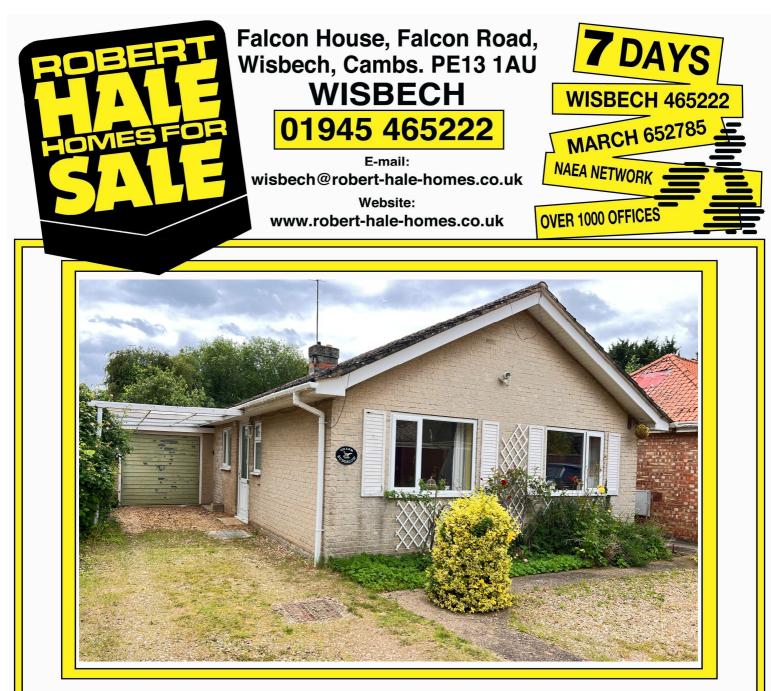

## **CHARM BUNGALOW 81, HARECROFT ROAD** WISBECH, PE13 1RL

**THE PROPERTY:** 

VERY DECEPTIVE TWO BEDROOMED DETACHED BUNGALOWON A GOOD SIZE PLOT INA PRIVATE LANE WITH EASY ACCESS TO THE TOWN CENTRE AND SCHOOLS \* 22FT LOUNGE \* FITTED KITCHEN WITH BUILT IN OVEN & HOB \* 23FT CONSERVATORY \* 18FT GARAGE PLUS MULTI-VEHICLE OFF ROAD PARKING \* GENEROUS ENCLOSED GARDENS TO REAR \* GAS FIRED CENTRAL HEATING \* MOSTLY DOUBLE GLAZED \* VIEW QUICKLY!

**THE PRICE:** 

£215,000

FREEHOLD EPC BAND D

**REF.8829** 

For your own peace of mind, always have an independent survey, and always test all systems and appliances! Items displayed in photographs may not necessarily be included.

## REF:8829 81, HARECROFT ROAD, WISBECH

| COUNCIL TAX:           | BAND B                                                                                                                                                                                                                                                                                                                    | FENLAND DISTRICT COUNCIL                                                                                                                                                                                                                            |
|------------------------|---------------------------------------------------------------------------------------------------------------------------------------------------------------------------------------------------------------------------------------------------------------------------------------------------------------------------|-----------------------------------------------------------------------------------------------------------------------------------------------------------------------------------------------------------------------------------------------------|
| HOW TO GET THERE:      | From the Wisbech town centre roundabout take the exit over Freedom Bridge signed Long Sutton/Sleaford. Follow the road and after 0.4 of a mile turn left into Harecroft Road. Turn fourth right into a small private road identified by a D & J.S Wilson sign at the top. It is the first bungalow on the left hand side. |                                                                                                                                                                                                                                                     |
| THE ACCOMMODATION:     | (Dimensions g                                                                                                                                                                                                                                                                                                             | given are approximate only)                                                                                                                                                                                                                         |
| ENTRANCE LOBBY:        |                                                                                                                                                                                                                                                                                                                           |                                                                                                                                                                                                                                                     |
| SPACIOUS ENTRANCE HALL |                                                                                                                                                                                                                                                                                                                           | iring cupboard housing gas fired wall mounted combi-boiler.                                                                                                                                                                                         |
| LOUNGE/DINER:          | 22' 10" (max open fire.                                                                                                                                                                                                                                                                                                   | ) x 22' (max) 'L' shaped with reconstituted stone fire place enclosing an                                                                                                                                                                           |
| FITTED KITCHEN:        | space/plumbin                                                                                                                                                                                                                                                                                                             | /ith built in electric double oven, built in gas hob, range of wall cupboards,<br>ag for washing machine and dishwasher, inset single drainer sink unit with<br>upboard under, preparation surfaces with drawers & cupboards under, built<br>board. |
| CONSERVATORY:          | 23' 4" (max) :                                                                                                                                                                                                                                                                                                            | (6' 3" (max) With double glazed French doors to rear garden.                                                                                                                                                                                        |
| BATHROOM/W.C.:         |                                                                                                                                                                                                                                                                                                                           | bath with thermostatic shower, inset hand wash basin mixer tap & cupboards el W.C., part tiled walls.                                                                                                                                               |
| <b>BEDROOM NO 1</b> :  | 11' (max) x 1                                                                                                                                                                                                                                                                                                             | )' 9'' (max).                                                                                                                                                                                                                                       |
| <b>BEDROOM NO 2:</b>   | 11' 9" (max) :                                                                                                                                                                                                                                                                                                            | x 11' (max).                                                                                                                                                                                                                                        |
| OUTSIDE:               | CAR PORT                                                                                                                                                                                                                                                                                                                  |                                                                                                                                                                                                                                                     |
| GARAGE:                | 18' (max) x 9                                                                                                                                                                                                                                                                                                             | ' (max) With up & over door, power & lighting, personal door.                                                                                                                                                                                       |
| GARDENS:               | the bungalov                                                                                                                                                                                                                                                                                                              | n to a multi-vehicle off road parking space which extends along the side of<br>v. Enclosed pathway to side leads to a timber gate opening on to the<br>losed rear garden which is laid to lawn with borders, shrubs and a paved                     |