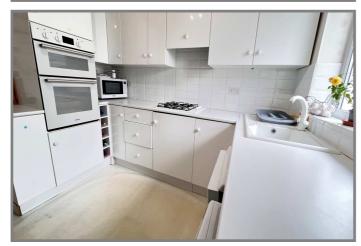

## REF:8829 81, HARECROFT ROAD, WISBECH

| COUNCIL TAX:           | BAND B                                                                                                                                                                                                                                                                                                                    | FENLAND DISTRICT COUNCIL                                                                                                                                                                                                                            |
|------------------------|---------------------------------------------------------------------------------------------------------------------------------------------------------------------------------------------------------------------------------------------------------------------------------------------------------------------------|-----------------------------------------------------------------------------------------------------------------------------------------------------------------------------------------------------------------------------------------------------|
| HOW TO GET THERE:      | From the Wisbech town centre roundabout take the exit over Freedom Bridge signed Long Sutton/Sleaford. Follow the road and after 0.4 of a mile turn left into Harecroft Road. Turn fourth right into a small private road identified by a D & J.S Wilson sign at the top. It is the first bungalow on the left hand side. |                                                                                                                                                                                                                                                     |
| THE ACCOMMODATION:     | (Dimensions g                                                                                                                                                                                                                                                                                                             | given are approximate only)                                                                                                                                                                                                                         |
| ENTRANCE LOBBY:        |                                                                                                                                                                                                                                                                                                                           |                                                                                                                                                                                                                                                     |
| SPACIOUS ENTRANCE HALL |                                                                                                                                                                                                                                                                                                                           | iring cupboard housing gas fired wall mounted combi-boiler.                                                                                                                                                                                         |
| LOUNGE/DINER:          | 22' 10" (max open fire.                                                                                                                                                                                                                                                                                                   | ) x 22' (max) 'L' shaped with reconstituted stone fire place enclosing an                                                                                                                                                                           |
| FITTED KITCHEN:        | space/plumbin                                                                                                                                                                                                                                                                                                             | /ith built in electric double oven, built in gas hob, range of wall cupboards,<br>ag for washing machine and dishwasher, inset single drainer sink unit with<br>upboard under, preparation surfaces with drawers & cupboards under, built<br>board. |
| CONSERVATORY:          | 23' 4" (max) :                                                                                                                                                                                                                                                                                                            | (6' 3" (max) With double glazed French doors to rear garden.                                                                                                                                                                                        |
| BATHROOM/W.C.:         |                                                                                                                                                                                                                                                                                                                           | bath with thermostatic shower, inset hand wash basin mixer tap & cupboards el W.C., part tiled walls.                                                                                                                                               |
| <b>BEDROOM NO 1</b> :  | 11' (max) x 1                                                                                                                                                                                                                                                                                                             | )' 9'' (max).                                                                                                                                                                                                                                       |
| <b>BEDROOM NO 2:</b>   | 11' 9" (max) :                                                                                                                                                                                                                                                                                                            | x 11' (max).                                                                                                                                                                                                                                        |
| OUTSIDE:               | CAR PORT                                                                                                                                                                                                                                                                                                                  |                                                                                                                                                                                                                                                     |
| GARAGE:                | 18' (max) x 9                                                                                                                                                                                                                                                                                                             | ' (max) With up & over door, power & lighting, personal door.                                                                                                                                                                                       |
| GARDENS:               | the bungalov                                                                                                                                                                                                                                                                                                              | n to a multi-vehicle off road parking space which extends along the side of<br>v. Enclosed pathway to side leads to a timber gate opening on to the<br>losed rear garden which is laid to lawn with borders, shrubs and a paved                     |