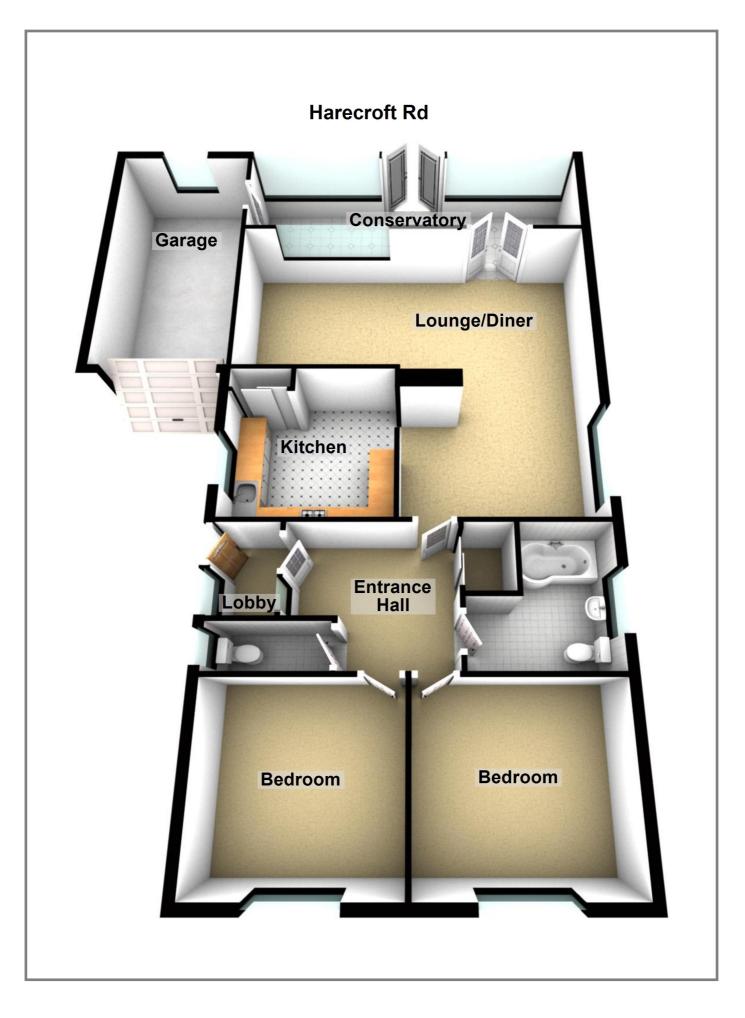

## REF:8829 81, HARECROFT ROAD, WISBECH

| COUNCIL TAX:           | BAND B                                                                                                                                                                                                                                                                                                                    | FENLAND DISTRICT COUNCIL                                                                                                                                                                                                                            |
|------------------------|---------------------------------------------------------------------------------------------------------------------------------------------------------------------------------------------------------------------------------------------------------------------------------------------------------------------------|-----------------------------------------------------------------------------------------------------------------------------------------------------------------------------------------------------------------------------------------------------|
| HOW TO GET THERE:      | From the Wisbech town centre roundabout take the exit over Freedom Bridge signed Long Sutton/Sleaford. Follow the road and after 0.4 of a mile turn left into Harecroft Road. Turn fourth right into a small private road identified by a D & J.S Wilson sign at the top. It is the first bungalow on the left hand side. |                                                                                                                                                                                                                                                     |
| THE ACCOMMODATION:     | (Dimensions g                                                                                                                                                                                                                                                                                                             | given are approximate only)                                                                                                                                                                                                                         |
| ENTRANCE LOBBY:        |                                                                                                                                                                                                                                                                                                                           |                                                                                                                                                                                                                                                     |
| SPACIOUS ENTRANCE HALL |                                                                                                                                                                                                                                                                                                                           | iring cupboard housing gas fired wall mounted combi-boiler.                                                                                                                                                                                         |
| LOUNGE/DINER:          | 22' 10" (max open fire.                                                                                                                                                                                                                                                                                                   | ) x 22' (max) 'L' shaped with reconstituted stone fire place enclosing an                                                                                                                                                                           |
| FITTED KITCHEN:        | space/plumbin                                                                                                                                                                                                                                                                                                             | /ith built in electric double oven, built in gas hob, range of wall cupboards,<br>ag for washing machine and dishwasher, inset single drainer sink unit with<br>upboard under, preparation surfaces with drawers & cupboards under, built<br>board. |
| CONSERVATORY:          | 23' 4" (max) :                                                                                                                                                                                                                                                                                                            | (6' 3" (max) With double glazed French doors to rear garden.                                                                                                                                                                                        |
| BATHROOM/W.C.:         |                                                                                                                                                                                                                                                                                                                           | bath with thermostatic shower, inset hand wash basin mixer tap & cupboards el W.C., part tiled walls.                                                                                                                                               |
| <b>BEDROOM NO 1</b> :  | 11' (max) x 1                                                                                                                                                                                                                                                                                                             | )' 9'' (max).                                                                                                                                                                                                                                       |
| <b>BEDROOM NO 2:</b>   | 11' 9" (max) :                                                                                                                                                                                                                                                                                                            | x 11' (max).                                                                                                                                                                                                                                        |
| OUTSIDE:               | CAR PORT                                                                                                                                                                                                                                                                                                                  |                                                                                                                                                                                                                                                     |
| GARAGE:                | 18' (max) x 9                                                                                                                                                                                                                                                                                                             | ' (max) With up & over door, power & lighting, personal door.                                                                                                                                                                                       |
| GARDENS:               | the bungalov                                                                                                                                                                                                                                                                                                              | n to a multi-vehicle off road parking space which extends along the side of<br>v. Enclosed pathway to side leads to a timber gate opening on to the<br>losed rear garden which is laid to lawn with borders, shrubs and a paved                     |