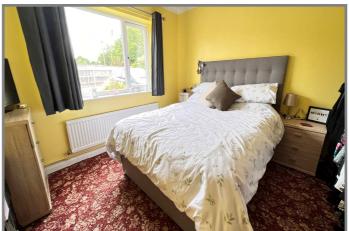

## REF:8829 81, HARECROFT ROAD, WISBECH

| COUNCIL TAX:           | BAND B                                                                                                                                                                                                                                                                                                                    | FENLAND DISTRICT COUNCIL                                                                                                                                                                                                                            |
|------------------------|---------------------------------------------------------------------------------------------------------------------------------------------------------------------------------------------------------------------------------------------------------------------------------------------------------------------------|-----------------------------------------------------------------------------------------------------------------------------------------------------------------------------------------------------------------------------------------------------|
| HOW TO GET THERE:      | From the Wisbech town centre roundabout take the exit over Freedom Bridge signed Long Sutton/Sleaford. Follow the road and after 0.4 of a mile turn left into Harecroft Road. Turn fourth right into a small private road identified by a D & J.S Wilson sign at the top. It is the first bungalow on the left hand side. |                                                                                                                                                                                                                                                     |
| THE ACCOMMODATION:     | (Dimensions g                                                                                                                                                                                                                                                                                                             | given are approximate only)                                                                                                                                                                                                                         |
| ENTRANCE LOBBY:        |                                                                                                                                                                                                                                                                                                                           |                                                                                                                                                                                                                                                     |
| SPACIOUS ENTRANCE HALL |                                                                                                                                                                                                                                                                                                                           | iring cupboard housing gas fired wall mounted combi-boiler.                                                                                                                                                                                         |
| LOUNGE/DINER:          | 22' 10" (max open fire.                                                                                                                                                                                                                                                                                                   | ) x 22' (max) 'L' shaped with reconstituted stone fire place enclosing an                                                                                                                                                                           |
| FITTED KITCHEN:        | space/plumbin                                                                                                                                                                                                                                                                                                             | /ith built in electric double oven, built in gas hob, range of wall cupboards,<br>ag for washing machine and dishwasher, inset single drainer sink unit with<br>upboard under, preparation surfaces with drawers & cupboards under, built<br>board. |
| CONSERVATORY:          | 23' 4" (max) :                                                                                                                                                                                                                                                                                                            | (6' 3" (max) With double glazed French doors to rear garden.                                                                                                                                                                                        |
| BATHROOM/W.C.:         |                                                                                                                                                                                                                                                                                                                           | bath with thermostatic shower, inset hand wash basin mixer tap & cupboards el W.C., part tiled walls.                                                                                                                                               |
| <b>BEDROOM NO 1</b> :  | 11' (max) x 1                                                                                                                                                                                                                                                                                                             | )' 9'' (max).                                                                                                                                                                                                                                       |
| <b>BEDROOM NO 2:</b>   | 11' 9" (max) :                                                                                                                                                                                                                                                                                                            | x 11' (max).                                                                                                                                                                                                                                        |
| OUTSIDE:               | CAR PORT                                                                                                                                                                                                                                                                                                                  |                                                                                                                                                                                                                                                     |
| GARAGE:                | 18' (max) x 9                                                                                                                                                                                                                                                                                                             | ' (max) With up & over door, power & lighting, personal door.                                                                                                                                                                                       |
| GARDENS:               | the bungalov                                                                                                                                                                                                                                                                                                              | n to a multi-vehicle off road parking space which extends along the side of<br>v. Enclosed pathway to side leads to a timber gate opening on to the<br>losed rear garden which is laid to lawn with borders, shrubs and a paved                     |