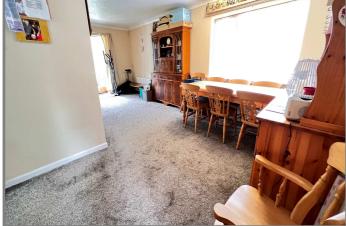

## REF:8829 81, HARECROFT ROAD, WISBECH

| COUNCIL TAX:           | BAND B                                                                                                                                                                                                                                                                                                                    | FENLAND DISTRICT COUNCIL                                                                                                                                                                                                                            |
|------------------------|---------------------------------------------------------------------------------------------------------------------------------------------------------------------------------------------------------------------------------------------------------------------------------------------------------------------------|-----------------------------------------------------------------------------------------------------------------------------------------------------------------------------------------------------------------------------------------------------|
| HOW TO GET THERE:      | From the Wisbech town centre roundabout take the exit over Freedom Bridge signed Long Sutton/Sleaford. Follow the road and after 0.4 of a mile turn left into Harecroft Road. Turn fourth right into a small private road identified by a D & J.S Wilson sign at the top. It is the first bungalow on the left hand side. |                                                                                                                                                                                                                                                     |
| THE ACCOMMODATION:     | (Dimensions g                                                                                                                                                                                                                                                                                                             | given are approximate only)                                                                                                                                                                                                                         |
| ENTRANCE LOBBY:        |                                                                                                                                                                                                                                                                                                                           |                                                                                                                                                                                                                                                     |
| SPACIOUS ENTRANCE HALL |                                                                                                                                                                                                                                                                                                                           | iring cupboard housing gas fired wall mounted combi-boiler.                                                                                                                                                                                         |
| LOUNGE/DINER:          | 22' 10" (max open fire.                                                                                                                                                                                                                                                                                                   | ) x 22' (max) 'L' shaped with reconstituted stone fire place enclosing an                                                                                                                                                                           |
| FITTED KITCHEN:        | space/plumbin                                                                                                                                                                                                                                                                                                             | /ith built in electric double oven, built in gas hob, range of wall cupboards,<br>ag for washing machine and dishwasher, inset single drainer sink unit with<br>upboard under, preparation surfaces with drawers & cupboards under, built<br>board. |
| CONSERVATORY:          | 23' 4" (max) :                                                                                                                                                                                                                                                                                                            | (6' 3" (max) With double glazed French doors to rear garden.                                                                                                                                                                                        |
| BATHROOM/W.C.:         |                                                                                                                                                                                                                                                                                                                           | bath with thermostatic shower, inset hand wash basin mixer tap & cupboards el W.C., part tiled walls.                                                                                                                                               |
| <b>BEDROOM NO 1</b> :  | 11' (max) x 1                                                                                                                                                                                                                                                                                                             | )' 9'' (max).                                                                                                                                                                                                                                       |
| <b>BEDROOM NO 2:</b>   | 11' 9" (max) :                                                                                                                                                                                                                                                                                                            | x 11' (max).                                                                                                                                                                                                                                        |
| OUTSIDE:               | CAR PORT                                                                                                                                                                                                                                                                                                                  |                                                                                                                                                                                                                                                     |
| GARAGE:                | 18' (max) x 9                                                                                                                                                                                                                                                                                                             | ' (max) With up & over door, power & lighting, personal door.                                                                                                                                                                                       |
| GARDENS:               | the bungalov                                                                                                                                                                                                                                                                                                              | n to a multi-vehicle off road parking space which extends along the side of<br>v. Enclosed pathway to side leads to a timber gate opening on to the<br>losed rear garden which is laid to lawn with borders, shrubs and a paved                     |