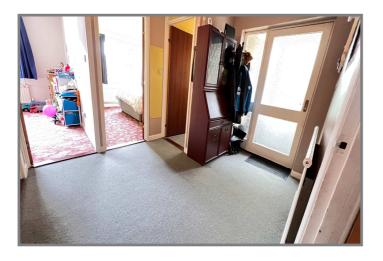

## REF:8829 81, HARECROFT ROAD, WISBECH

| COUNCIL TAX:           | BAND B                                                                                                                                                                                                                                                                                                                    | FENLAND DISTRICT COUNCIL                                                                                                                                                                                                                            |
|------------------------|---------------------------------------------------------------------------------------------------------------------------------------------------------------------------------------------------------------------------------------------------------------------------------------------------------------------------|-----------------------------------------------------------------------------------------------------------------------------------------------------------------------------------------------------------------------------------------------------|
| HOW TO GET THERE:      | From the Wisbech town centre roundabout take the exit over Freedom Bridge signed Long Sutton/Sleaford. Follow the road and after 0.4 of a mile turn left into Harecroft Road. Turn fourth right into a small private road identified by a D & J.S Wilson sign at the top. It is the first bungalow on the left hand side. |                                                                                                                                                                                                                                                     |
| THE ACCOMMODATION:     | (Dimensions g                                                                                                                                                                                                                                                                                                             | given are approximate only)                                                                                                                                                                                                                         |
| ENTRANCE LOBBY:        |                                                                                                                                                                                                                                                                                                                           |                                                                                                                                                                                                                                                     |
| SPACIOUS ENTRANCE HALL |                                                                                                                                                                                                                                                                                                                           | iring cupboard housing gas fired wall mounted combi-boiler.                                                                                                                                                                                         |
| LOUNGE/DINER:          | 22' 10" (max open fire.                                                                                                                                                                                                                                                                                                   | ) x 22' (max) 'L' shaped with reconstituted stone fire place enclosing an                                                                                                                                                                           |
| FITTED KITCHEN:        | space/plumbin                                                                                                                                                                                                                                                                                                             | /ith built in electric double oven, built in gas hob, range of wall cupboards,<br>ag for washing machine and dishwasher, inset single drainer sink unit with<br>upboard under, preparation surfaces with drawers & cupboards under, built<br>board. |
| CONSERVATORY:          | 23' 4" (max) :                                                                                                                                                                                                                                                                                                            | (6' 3" (max) With double glazed French doors to rear garden.                                                                                                                                                                                        |
| BATHROOM/W.C.:         |                                                                                                                                                                                                                                                                                                                           | bath with thermostatic shower, inset hand wash basin mixer tap & cupboards el W.C., part tiled walls.                                                                                                                                               |
| <b>BEDROOM NO 1</b> :  | 11' (max) x 1                                                                                                                                                                                                                                                                                                             | )' 9'' (max).                                                                                                                                                                                                                                       |
| <b>BEDROOM NO 2:</b>   | 11' 9" (max) :                                                                                                                                                                                                                                                                                                            | x 11' (max).                                                                                                                                                                                                                                        |
| OUTSIDE:               | CAR PORT                                                                                                                                                                                                                                                                                                                  |                                                                                                                                                                                                                                                     |
| GARAGE:                | 18' (max) x 9                                                                                                                                                                                                                                                                                                             | ' (max) With up & over door, power & lighting, personal door.                                                                                                                                                                                       |
| GARDENS:               | the bungalov                                                                                                                                                                                                                                                                                                              | n to a multi-vehicle off road parking space which extends along the side of<br>v. Enclosed pathway to side leads to a timber gate opening on to the<br>losed rear garden which is laid to lawn with borders, shrubs and a paved                     |