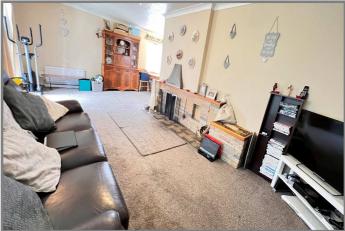

## REF:8829 81, HARECROFT ROAD, WISBECH

| COUNCIL TAX:           | BAND B                                                                                                                                                                                                                                                                                                                    | FENLAND DISTRICT COUNCIL                                                                                                                                                                                                                            |
|------------------------|---------------------------------------------------------------------------------------------------------------------------------------------------------------------------------------------------------------------------------------------------------------------------------------------------------------------------|-----------------------------------------------------------------------------------------------------------------------------------------------------------------------------------------------------------------------------------------------------|
| HOW TO GET THERE:      | From the Wisbech town centre roundabout take the exit over Freedom Bridge signed Long Sutton/Sleaford. Follow the road and after 0.4 of a mile turn left into Harecroft Road. Turn fourth right into a small private road identified by a D & J.S Wilson sign at the top. It is the first bungalow on the left hand side. |                                                                                                                                                                                                                                                     |
| THE ACCOMMODATION:     | (Dimensions g                                                                                                                                                                                                                                                                                                             | given are approximate only)                                                                                                                                                                                                                         |
| ENTRANCE LOBBY:        |                                                                                                                                                                                                                                                                                                                           |                                                                                                                                                                                                                                                     |
| SPACIOUS ENTRANCE HALL |                                                                                                                                                                                                                                                                                                                           | iring cupboard housing gas fired wall mounted combi-boiler.                                                                                                                                                                                         |
| LOUNGE/DINER:          | 22' 10" (max open fire.                                                                                                                                                                                                                                                                                                   | ) x 22' (max) 'L' shaped with reconstituted stone fire place enclosing an                                                                                                                                                                           |
| FITTED KITCHEN:        | space/plumbin                                                                                                                                                                                                                                                                                                             | /ith built in electric double oven, built in gas hob, range of wall cupboards,<br>ag for washing machine and dishwasher, inset single drainer sink unit with<br>upboard under, preparation surfaces with drawers & cupboards under, built<br>board. |
| CONSERVATORY:          | 23' 4" (max) :                                                                                                                                                                                                                                                                                                            | (6' 3" (max) With double glazed French doors to rear garden.                                                                                                                                                                                        |
| BATHROOM/W.C.:         |                                                                                                                                                                                                                                                                                                                           | bath with thermostatic shower, inset hand wash basin mixer tap & cupboards el W.C., part tiled walls.                                                                                                                                               |
| <b>BEDROOM NO 1</b> :  | 11' (max) x 1                                                                                                                                                                                                                                                                                                             | )' 9'' (max).                                                                                                                                                                                                                                       |
| <b>BEDROOM NO 2:</b>   | 11' 9" (max) :                                                                                                                                                                                                                                                                                                            | x 11' (max).                                                                                                                                                                                                                                        |
| OUTSIDE:               | CAR PORT                                                                                                                                                                                                                                                                                                                  |                                                                                                                                                                                                                                                     |
| GARAGE:                | 18' (max) x 9                                                                                                                                                                                                                                                                                                             | ' (max) With up & over door, power & lighting, personal door.                                                                                                                                                                                       |
| GARDENS:               | the bungalov                                                                                                                                                                                                                                                                                                              | n to a multi-vehicle off road parking space which extends along the side of<br>v. Enclosed pathway to side leads to a timber gate opening on to the<br>losed rear garden which is laid to lawn with borders, shrubs and a paved                     |