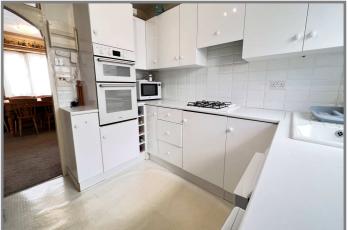

## REF:8829 81, HARECROFT ROAD, WISBECH

| COUNCIL TAX:           | BAND B                                                                                                                                                                                                                                                                                                                    | FENLAND DISTRICT COUNCIL                                                                                                                                                                                                                            |
|------------------------|---------------------------------------------------------------------------------------------------------------------------------------------------------------------------------------------------------------------------------------------------------------------------------------------------------------------------|-----------------------------------------------------------------------------------------------------------------------------------------------------------------------------------------------------------------------------------------------------|
| HOW TO GET THERE:      | From the Wisbech town centre roundabout take the exit over Freedom Bridge signed Long Sutton/Sleaford. Follow the road and after 0.4 of a mile turn left into Harecroft Road. Turn fourth right into a small private road identified by a D & J.S Wilson sign at the top. It is the first bungalow on the left hand side. |                                                                                                                                                                                                                                                     |
| THE ACCOMMODATION:     | (Dimensions g                                                                                                                                                                                                                                                                                                             | given are approximate only)                                                                                                                                                                                                                         |
| ENTRANCE LOBBY:        |                                                                                                                                                                                                                                                                                                                           |                                                                                                                                                                                                                                                     |
| SPACIOUS ENTRANCE HALL |                                                                                                                                                                                                                                                                                                                           | iring cupboard housing gas fired wall mounted combi-boiler.                                                                                                                                                                                         |
| LOUNGE/DINER:          | 22' 10" (max open fire.                                                                                                                                                                                                                                                                                                   | ) x 22' (max) 'L' shaped with reconstituted stone fire place enclosing an                                                                                                                                                                           |
| FITTED KITCHEN:        | space/plumbin                                                                                                                                                                                                                                                                                                             | /ith built in electric double oven, built in gas hob, range of wall cupboards,<br>ag for washing machine and dishwasher, inset single drainer sink unit with<br>upboard under, preparation surfaces with drawers & cupboards under, built<br>board. |
| CONSERVATORY:          | 23' 4" (max) :                                                                                                                                                                                                                                                                                                            | (6' 3" (max) With double glazed French doors to rear garden.                                                                                                                                                                                        |
| BATHROOM/W.C.:         |                                                                                                                                                                                                                                                                                                                           | bath with thermostatic shower, inset hand wash basin mixer tap & cupboards el W.C., part tiled walls.                                                                                                                                               |
| <b>BEDROOM NO 1</b> :  | 11' (max) x 1                                                                                                                                                                                                                                                                                                             | )' 9'' (max).                                                                                                                                                                                                                                       |
| <b>BEDROOM NO 2:</b>   | 11' 9" (max) :                                                                                                                                                                                                                                                                                                            | x 11' (max).                                                                                                                                                                                                                                        |
| OUTSIDE:               | CAR PORT                                                                                                                                                                                                                                                                                                                  |                                                                                                                                                                                                                                                     |
| GARAGE:                | 18' (max) x 9                                                                                                                                                                                                                                                                                                             | ' (max) With up & over door, power & lighting, personal door.                                                                                                                                                                                       |
| GARDENS:               | the bungalov                                                                                                                                                                                                                                                                                                              | n to a multi-vehicle off road parking space which extends along the side of<br>v. Enclosed pathway to side leads to a timber gate opening on to the<br>losed rear garden which is laid to lawn with borders, shrubs and a paved                     |