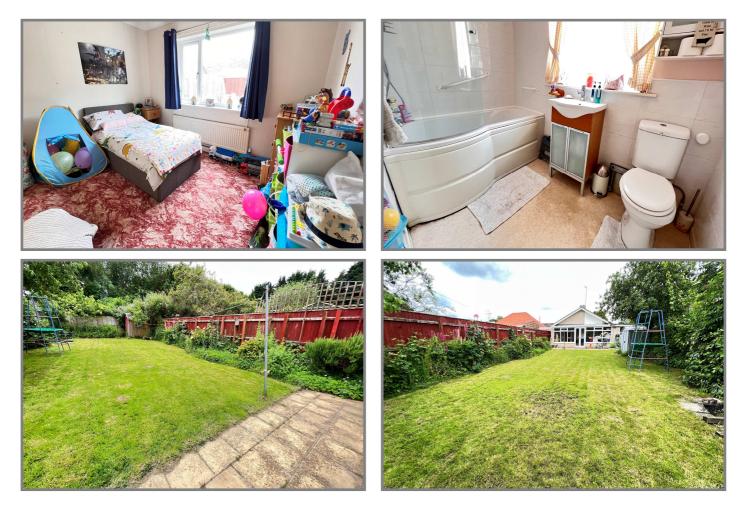

## REF:8829 81, HARECROFT ROAD, WISBECH

| COUNCIL TAX:           | BAND B                                                                                                                                                                                                                                                                                                                    | FENLAND DISTRICT COUNCIL                                                                                                                                                                                                                            |
|------------------------|---------------------------------------------------------------------------------------------------------------------------------------------------------------------------------------------------------------------------------------------------------------------------------------------------------------------------|-----------------------------------------------------------------------------------------------------------------------------------------------------------------------------------------------------------------------------------------------------|
| HOW TO GET THERE:      | From the Wisbech town centre roundabout take the exit over Freedom Bridge signed Long Sutton/Sleaford. Follow the road and after 0.4 of a mile turn left into Harecroft Road. Turn fourth right into a small private road identified by a D & J.S Wilson sign at the top. It is the first bungalow on the left hand side. |                                                                                                                                                                                                                                                     |
| THE ACCOMMODATION:     | (Dimensions g                                                                                                                                                                                                                                                                                                             | given are approximate only)                                                                                                                                                                                                                         |
| ENTRANCE LOBBY:        |                                                                                                                                                                                                                                                                                                                           |                                                                                                                                                                                                                                                     |
| SPACIOUS ENTRANCE HALL |                                                                                                                                                                                                                                                                                                                           | iring cupboard housing gas fired wall mounted combi-boiler.                                                                                                                                                                                         |
| LOUNGE/DINER:          | 22' 10" (max open fire.                                                                                                                                                                                                                                                                                                   | ) x 22' (max) 'L' shaped with reconstituted stone fire place enclosing an                                                                                                                                                                           |
| FITTED KITCHEN:        | space/plumbin                                                                                                                                                                                                                                                                                                             | /ith built in electric double oven, built in gas hob, range of wall cupboards,<br>ag for washing machine and dishwasher, inset single drainer sink unit with<br>upboard under, preparation surfaces with drawers & cupboards under, built<br>board. |
| CONSERVATORY:          | 23' 4" (max) :                                                                                                                                                                                                                                                                                                            | (6' 3" (max) With double glazed French doors to rear garden.                                                                                                                                                                                        |
| BATHROOM/W.C.:         |                                                                                                                                                                                                                                                                                                                           | bath with thermostatic shower, inset hand wash basin mixer tap & cupboards el W.C., part tiled walls.                                                                                                                                               |
| <b>BEDROOM NO 1</b> :  | 11' (max) x 1                                                                                                                                                                                                                                                                                                             | )' 9'' (max).                                                                                                                                                                                                                                       |
| <b>BEDROOM NO 2:</b>   | 11' 9" (max) :                                                                                                                                                                                                                                                                                                            | x 11' (max).                                                                                                                                                                                                                                        |
| OUTSIDE:               | CAR PORT                                                                                                                                                                                                                                                                                                                  |                                                                                                                                                                                                                                                     |
| GARAGE:                | 18' (max) x 9                                                                                                                                                                                                                                                                                                             | ' (max) With up & over door, power & lighting, personal door.                                                                                                                                                                                       |
| GARDENS:               | the bungalov                                                                                                                                                                                                                                                                                                              | n to a multi-vehicle off road parking space which extends along the side of<br>v. Enclosed pathway to side leads to a timber gate opening on to the<br>losed rear garden which is laid to lawn with borders, shrubs and a paved                     |