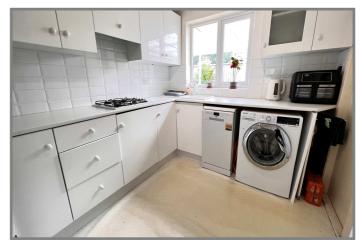

## REF:8829 81, HARECROFT ROAD, WISBECH

| COUNCIL TAX:           | BAND B                                                                                                                                                                                                                                                                                                                    | FENLAND DISTRICT COUNCIL                                                                                                                                                                                                                            |
|------------------------|---------------------------------------------------------------------------------------------------------------------------------------------------------------------------------------------------------------------------------------------------------------------------------------------------------------------------|-----------------------------------------------------------------------------------------------------------------------------------------------------------------------------------------------------------------------------------------------------|
| HOW TO GET THERE:      | From the Wisbech town centre roundabout take the exit over Freedom Bridge signed Long Sutton/Sleaford. Follow the road and after 0.4 of a mile turn left into Harecroft Road. Turn fourth right into a small private road identified by a D & J.S Wilson sign at the top. It is the first bungalow on the left hand side. |                                                                                                                                                                                                                                                     |
| THE ACCOMMODATION:     | (Dimensions g                                                                                                                                                                                                                                                                                                             | given are approximate only)                                                                                                                                                                                                                         |
| ENTRANCE LOBBY:        |                                                                                                                                                                                                                                                                                                                           |                                                                                                                                                                                                                                                     |
| SPACIOUS ENTRANCE HALL |                                                                                                                                                                                                                                                                                                                           | iring cupboard housing gas fired wall mounted combi-boiler.                                                                                                                                                                                         |
| LOUNGE/DINER:          | 22' 10" (max open fire.                                                                                                                                                                                                                                                                                                   | ) x 22' (max) 'L' shaped with reconstituted stone fire place enclosing an                                                                                                                                                                           |
| FITTED KITCHEN:        | space/plumbin                                                                                                                                                                                                                                                                                                             | /ith built in electric double oven, built in gas hob, range of wall cupboards,<br>ag for washing machine and dishwasher, inset single drainer sink unit with<br>upboard under, preparation surfaces with drawers & cupboards under, built<br>board. |
| CONSERVATORY:          | 23' 4" (max) :                                                                                                                                                                                                                                                                                                            | (6' 3" (max) With double glazed French doors to rear garden.                                                                                                                                                                                        |
| BATHROOM/W.C.:         |                                                                                                                                                                                                                                                                                                                           | bath with thermostatic shower, inset hand wash basin mixer tap & cupboards el W.C., part tiled walls.                                                                                                                                               |
| <b>BEDROOM NO 1</b> :  | 11' (max) x 1                                                                                                                                                                                                                                                                                                             | )' 9'' (max).                                                                                                                                                                                                                                       |
| <b>BEDROOM NO 2:</b>   | 11' 9" (max) :                                                                                                                                                                                                                                                                                                            | x 11' (max).                                                                                                                                                                                                                                        |
| OUTSIDE:               | CAR PORT                                                                                                                                                                                                                                                                                                                  |                                                                                                                                                                                                                                                     |
| GARAGE:                | 18' (max) x 9                                                                                                                                                                                                                                                                                                             | ' (max) With up & over door, power & lighting, personal door.                                                                                                                                                                                       |
| GARDENS:               | the bungalov                                                                                                                                                                                                                                                                                                              | n to a multi-vehicle off road parking space which extends along the side of<br>v. Enclosed pathway to side leads to a timber gate opening on to the<br>losed rear garden which is laid to lawn with borders, shrubs and a paved                     |