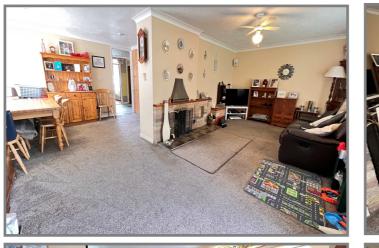

## REF:8829 81, HARECROFT ROAD, WISBECH

| COUNCIL TAX:           | BAND B                                                                                                                                                                                                                                                                                                                    | FENLAND DISTRICT COUNCIL                                                                                                                                                                                                                            |
|------------------------|---------------------------------------------------------------------------------------------------------------------------------------------------------------------------------------------------------------------------------------------------------------------------------------------------------------------------|-----------------------------------------------------------------------------------------------------------------------------------------------------------------------------------------------------------------------------------------------------|
| HOW TO GET THERE:      | From the Wisbech town centre roundabout take the exit over Freedom Bridge signed Long Sutton/Sleaford. Follow the road and after 0.4 of a mile turn left into Harecroft Road. Turn fourth right into a small private road identified by a D & J.S Wilson sign at the top. It is the first bungalow on the left hand side. |                                                                                                                                                                                                                                                     |
| THE ACCOMMODATION:     | (Dimensions g                                                                                                                                                                                                                                                                                                             | given are approximate only)                                                                                                                                                                                                                         |
| ENTRANCE LOBBY:        |                                                                                                                                                                                                                                                                                                                           |                                                                                                                                                                                                                                                     |
| SPACIOUS ENTRANCE HALL |                                                                                                                                                                                                                                                                                                                           | iring cupboard housing gas fired wall mounted combi-boiler.                                                                                                                                                                                         |
| LOUNGE/DINER:          | 22' 10" (max open fire.                                                                                                                                                                                                                                                                                                   | ) x 22' (max) 'L' shaped with reconstituted stone fire place enclosing an                                                                                                                                                                           |
| FITTED KITCHEN:        | space/plumbin                                                                                                                                                                                                                                                                                                             | /ith built in electric double oven, built in gas hob, range of wall cupboards,<br>ag for washing machine and dishwasher, inset single drainer sink unit with<br>upboard under, preparation surfaces with drawers & cupboards under, built<br>board. |
| CONSERVATORY:          | 23' 4" (max) :                                                                                                                                                                                                                                                                                                            | (6' 3" (max) With double glazed French doors to rear garden.                                                                                                                                                                                        |
| BATHROOM/W.C.:         |                                                                                                                                                                                                                                                                                                                           | bath with thermostatic shower, inset hand wash basin mixer tap & cupboards el W.C., part tiled walls.                                                                                                                                               |
| <b>BEDROOM NO 1</b> :  | 11' (max) x 1                                                                                                                                                                                                                                                                                                             | )' 9'' (max).                                                                                                                                                                                                                                       |
| <b>BEDROOM NO 2:</b>   | 11' 9" (max) :                                                                                                                                                                                                                                                                                                            | x 11' (max).                                                                                                                                                                                                                                        |
| OUTSIDE:               | CAR PORT                                                                                                                                                                                                                                                                                                                  |                                                                                                                                                                                                                                                     |
| GARAGE:                | 18' (max) x 9                                                                                                                                                                                                                                                                                                             | ' (max) With up & over door, power & lighting, personal door.                                                                                                                                                                                       |
| GARDENS:               | the bungalov                                                                                                                                                                                                                                                                                                              | n to a multi-vehicle off road parking space which extends along the side of<br>v. Enclosed pathway to side leads to a timber gate opening on to the<br>losed rear garden which is laid to lawn with borders, shrubs and a paved                     |