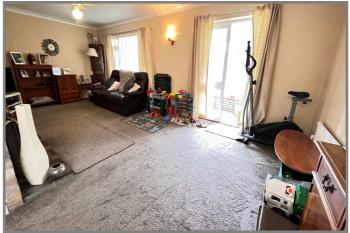

## REF:8829 81, HARECROFT ROAD, WISBECH

| COUNCIL TAX:           | BAND B                                                                                                                                                                                                                                                                                                                    | FENLAND DISTRICT COUNCIL                                                                                                                                                                                                                            |
|------------------------|---------------------------------------------------------------------------------------------------------------------------------------------------------------------------------------------------------------------------------------------------------------------------------------------------------------------------|-----------------------------------------------------------------------------------------------------------------------------------------------------------------------------------------------------------------------------------------------------|
| HOW TO GET THERE:      | From the Wisbech town centre roundabout take the exit over Freedom Bridge signed Long Sutton/Sleaford. Follow the road and after 0.4 of a mile turn left into Harecroft Road. Turn fourth right into a small private road identified by a D & J.S Wilson sign at the top. It is the first bungalow on the left hand side. |                                                                                                                                                                                                                                                     |
| THE ACCOMMODATION:     | (Dimensions g                                                                                                                                                                                                                                                                                                             | given are approximate only)                                                                                                                                                                                                                         |
| ENTRANCE LOBBY:        |                                                                                                                                                                                                                                                                                                                           |                                                                                                                                                                                                                                                     |
| SPACIOUS ENTRANCE HALL |                                                                                                                                                                                                                                                                                                                           | iring cupboard housing gas fired wall mounted combi-boiler.                                                                                                                                                                                         |
| LOUNGE/DINER:          | 22' 10" (max open fire.                                                                                                                                                                                                                                                                                                   | ) x 22' (max) 'L' shaped with reconstituted stone fire place enclosing an                                                                                                                                                                           |
| FITTED KITCHEN:        | space/plumbin                                                                                                                                                                                                                                                                                                             | /ith built in electric double oven, built in gas hob, range of wall cupboards,<br>ag for washing machine and dishwasher, inset single drainer sink unit with<br>upboard under, preparation surfaces with drawers & cupboards under, built<br>board. |
| CONSERVATORY:          | 23' 4" (max) :                                                                                                                                                                                                                                                                                                            | (6' 3" (max) With double glazed French doors to rear garden.                                                                                                                                                                                        |
| BATHROOM/W.C.:         |                                                                                                                                                                                                                                                                                                                           | bath with thermostatic shower, inset hand wash basin mixer tap & cupboards el W.C., part tiled walls.                                                                                                                                               |
| <b>BEDROOM NO 1</b> :  | 11' (max) x 1                                                                                                                                                                                                                                                                                                             | )' 9'' (max).                                                                                                                                                                                                                                       |
| <b>BEDROOM NO 2:</b>   | 11' 9" (max) :                                                                                                                                                                                                                                                                                                            | x 11' (max).                                                                                                                                                                                                                                        |
| OUTSIDE:               | CAR PORT                                                                                                                                                                                                                                                                                                                  |                                                                                                                                                                                                                                                     |
| GARAGE:                | 18' (max) x 9                                                                                                                                                                                                                                                                                                             | ' (max) With up & over door, power & lighting, personal door.                                                                                                                                                                                       |
| GARDENS:               | the bungalov                                                                                                                                                                                                                                                                                                              | n to a multi-vehicle off road parking space which extends along the side of<br>v. Enclosed pathway to side leads to a timber gate opening on to the<br>losed rear garden which is laid to lawn with borders, shrubs and a paved                     |