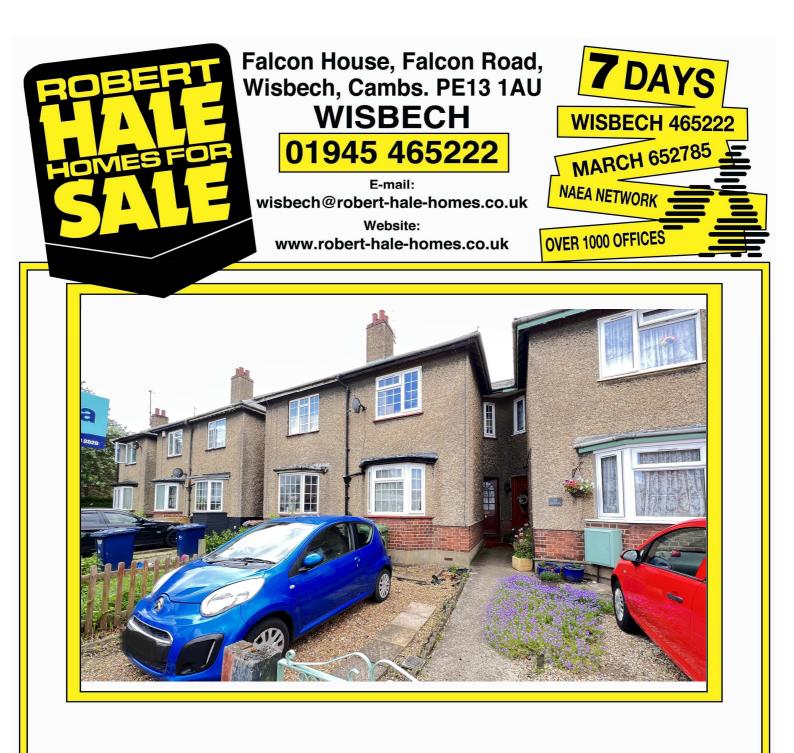

## 9, TINKERS DROVE **WISBECH PE13 3PO**

**THE PROPERTY:** THREE BEDROOMED HOUSE \* SEPARATE DINING ROOM \* GAS CENTRAL HEATING \* MOSTLY DOUBLE GLAZED \* LONG GARDEN TO **REAR \* OFF ROAD PARKING TO FRONT PLUS USEFUL SHARED VEHICLE** TO THE REAR OF THE HOUSE WITH POTENTIAL ADDITIONAL PARKING \* IDEAL FIRST TIME BUY OR BUY TO LET \* VIEW QUICKLY!

## **REF. 8827** 9, TINKERS DROVE, WISBECH

| COUNCIL TAX:          | BAND A                                                                                                                                                                                                                                                                     | FENLAND DISTRICT COUNCIL                                                                                                                                                                                                                                                                                                   |
|-----------------------|----------------------------------------------------------------------------------------------------------------------------------------------------------------------------------------------------------------------------------------------------------------------------|----------------------------------------------------------------------------------------------------------------------------------------------------------------------------------------------------------------------------------------------------------------------------------------------------------------------------|
| HOW TO GET THERE:     | From the Wisbech town centre roundabout take the exit signed West Walton & Walsoken.<br>Follow the main road to the second set of traffic lights. Proceed straight across then turn<br>immediately left into Tinkers Drove. The property is shortly on the left hand side. |                                                                                                                                                                                                                                                                                                                            |
| THE ACCOMMODATION:    | (Dimensions given are approximate only)                                                                                                                                                                                                                                    |                                                                                                                                                                                                                                                                                                                            |
| ENTRANCE PORCH:       |                                                                                                                                                                                                                                                                            |                                                                                                                                                                                                                                                                                                                            |
| ENTRANCE HALL:        | With stairway off, understairs cupboard;                                                                                                                                                                                                                                   |                                                                                                                                                                                                                                                                                                                            |
| LOUNGE:               | 13'9"(max) x 11'6"(max) with bay window;                                                                                                                                                                                                                                   |                                                                                                                                                                                                                                                                                                                            |
| <b>DINING ROOM:</b>   | 12'5"(max) x 11'1"(max) with double glazed French doors to rear garden;                                                                                                                                                                                                    |                                                                                                                                                                                                                                                                                                                            |
| KITCHEN:              | 1 <sup>1</sup> / <sub>2</sub> bowl sin<br>washing mac                                                                                                                                                                                                                      | 9'3"(max) with range of wall cupboards, inset stainless steel single drainer<br>k unit with mixer tap & cupboards under, space/plumbing for automatic<br>hine, part tiled walls, wall cupboard housing Logic gas fired wall mounted<br>electric cooker point;                                                              |
| TIMBER CONSERVATORY:  | 9`7"(max) x 9`4"(max);                                                                                                                                                                                                                                                     |                                                                                                                                                                                                                                                                                                                            |
| FIRST FLOOR:          |                                                                                                                                                                                                                                                                            |                                                                                                                                                                                                                                                                                                                            |
| LANDING:              |                                                                                                                                                                                                                                                                            |                                                                                                                                                                                                                                                                                                                            |
| BATHROOM/W.C.:        |                                                                                                                                                                                                                                                                            | d bath with mixer tap & Triton electric shower overhead, inset hand wash xer tap & cupboards under, low level w.c., tiled walls;                                                                                                                                                                                           |
| <b>BEDROOM NO 1</b> : | 12`(max) x 1                                                                                                                                                                                                                                                               | 1`6"(max);                                                                                                                                                                                                                                                                                                                 |
| <b>BEDROOM NO 2:</b>  | 11`9"(max) x 11`(max) `L` shaped;                                                                                                                                                                                                                                          |                                                                                                                                                                                                                                                                                                                            |
| <b>BEDROOM NO 3:</b>  | 8`6"(max) x 8`1"(max);                                                                                                                                                                                                                                                     |                                                                                                                                                                                                                                                                                                                            |
| OUTSIDE:              |                                                                                                                                                                                                                                                                            |                                                                                                                                                                                                                                                                                                                            |
| GARDENS:              | the front entr<br>adjoining pro                                                                                                                                                                                                                                            | wn to a shingle multi vehicle off rod parking space and a concrete pathway to<br>rance door. Share rear pedestrian access adjacent to the rear of the house and<br>operties. Good gardens to rear laid to lawn. Shared vehicle access leads from<br>we along the rear of the adjoining properties to the rear of number 9. |