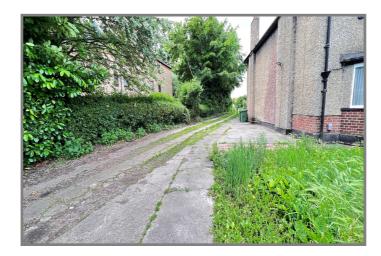

## **REF. 8827** 9, TINKERS DROVE, WISBECH

| COUNCIL TAX:          | BAND A                                                                                                                                                                                                                                                                     | FENLAND DISTRICT COUNCIL                                                                                                                                                                                                                                                                                                   |
|-----------------------|----------------------------------------------------------------------------------------------------------------------------------------------------------------------------------------------------------------------------------------------------------------------------|----------------------------------------------------------------------------------------------------------------------------------------------------------------------------------------------------------------------------------------------------------------------------------------------------------------------------|
| HOW TO GET THERE:     | From the Wisbech town centre roundabout take the exit signed West Walton & Walsoken.<br>Follow the main road to the second set of traffic lights. Proceed straight across then turn<br>immediately left into Tinkers Drove. The property is shortly on the left hand side. |                                                                                                                                                                                                                                                                                                                            |
| THE ACCOMMODATION:    | (Dimensions given are approximate only)                                                                                                                                                                                                                                    |                                                                                                                                                                                                                                                                                                                            |
| ENTRANCE PORCH:       |                                                                                                                                                                                                                                                                            |                                                                                                                                                                                                                                                                                                                            |
| ENTRANCE HALL:        | With stairway off, understairs cupboard;                                                                                                                                                                                                                                   |                                                                                                                                                                                                                                                                                                                            |
| LOUNGE:               | 13'9"(max) x 11'6"(max) with bay window;                                                                                                                                                                                                                                   |                                                                                                                                                                                                                                                                                                                            |
| <b>DINING ROOM:</b>   | 12'5"(max) x 11'1"(max) with double glazed French doors to rear garden;                                                                                                                                                                                                    |                                                                                                                                                                                                                                                                                                                            |
| KITCHEN:              | 1 <sup>1</sup> / <sub>2</sub> bowl sin<br>washing mac                                                                                                                                                                                                                      | 9'3"(max) with range of wall cupboards, inset stainless steel single drainer<br>k unit with mixer tap & cupboards under, space/plumbing for automatic<br>hine, part tiled walls, wall cupboard housing Logic gas fired wall mounted<br>electric cooker point;                                                              |
| TIMBER CONSERVATORY:  | 9`7"(max) x 9`4"(max);                                                                                                                                                                                                                                                     |                                                                                                                                                                                                                                                                                                                            |
| FIRST FLOOR:          |                                                                                                                                                                                                                                                                            |                                                                                                                                                                                                                                                                                                                            |
| LANDING:              |                                                                                                                                                                                                                                                                            |                                                                                                                                                                                                                                                                                                                            |
| BATHROOM/W.C.:        |                                                                                                                                                                                                                                                                            | d bath with mixer tap & Triton electric shower overhead, inset hand wash xer tap & cupboards under, low level w.c., tiled walls;                                                                                                                                                                                           |
| <b>BEDROOM NO 1</b> : | 12`(max) x 1                                                                                                                                                                                                                                                               | 1`6"(max);                                                                                                                                                                                                                                                                                                                 |
| <b>BEDROOM NO 2:</b>  | 11`9"(max) x 11`(max) `L` shaped;                                                                                                                                                                                                                                          |                                                                                                                                                                                                                                                                                                                            |
| <b>BEDROOM NO 3:</b>  | 8`6"(max) x 8`1"(max);                                                                                                                                                                                                                                                     |                                                                                                                                                                                                                                                                                                                            |
| OUTSIDE:              |                                                                                                                                                                                                                                                                            |                                                                                                                                                                                                                                                                                                                            |
| GARDENS:              | the front entr<br>adjoining pro                                                                                                                                                                                                                                            | wn to a shingle multi vehicle off rod parking space and a concrete pathway to<br>rance door. Share rear pedestrian access adjacent to the rear of the house and<br>operties. Good gardens to rear laid to lawn. Shared vehicle access leads from<br>we along the rear of the adjoining properties to the rear of number 9. |