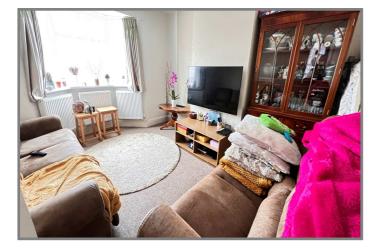

## **REF. 8827** 9, TINKERS DROVE, WISBECH

| COUNCIL TAX:          | BAND A                                                                                                                                                                                                                                                                     | FENLAND DISTRICT COUNCIL                                                                                                                                                                                                                                                                                                   |
|-----------------------|----------------------------------------------------------------------------------------------------------------------------------------------------------------------------------------------------------------------------------------------------------------------------|----------------------------------------------------------------------------------------------------------------------------------------------------------------------------------------------------------------------------------------------------------------------------------------------------------------------------|
| HOW TO GET THERE:     | From the Wisbech town centre roundabout take the exit signed West Walton & Walsoken.<br>Follow the main road to the second set of traffic lights. Proceed straight across then turn<br>immediately left into Tinkers Drove. The property is shortly on the left hand side. |                                                                                                                                                                                                                                                                                                                            |
| THE ACCOMMODATION:    | (Dimensions given are approximate only)                                                                                                                                                                                                                                    |                                                                                                                                                                                                                                                                                                                            |
| ENTRANCE PORCH:       |                                                                                                                                                                                                                                                                            |                                                                                                                                                                                                                                                                                                                            |
| ENTRANCE HALL:        | With stairway off, understairs cupboard;                                                                                                                                                                                                                                   |                                                                                                                                                                                                                                                                                                                            |
| LOUNGE:               | 13'9"(max) x 11'6"(max) with bay window;                                                                                                                                                                                                                                   |                                                                                                                                                                                                                                                                                                                            |
| <b>DINING ROOM:</b>   | 12'5"(max) x 11'1"(max) with double glazed French doors to rear garden;                                                                                                                                                                                                    |                                                                                                                                                                                                                                                                                                                            |
| KITCHEN:              | 1 <sup>1</sup> / <sub>2</sub> bowl sin<br>washing mac                                                                                                                                                                                                                      | 9'3"(max) with range of wall cupboards, inset stainless steel single drainer<br>k unit with mixer tap & cupboards under, space/plumbing for automatic<br>hine, part tiled walls, wall cupboard housing Logic gas fired wall mounted<br>electric cooker point;                                                              |
| TIMBER CONSERVATORY:  | 9`7"(max) x 9`4"(max);                                                                                                                                                                                                                                                     |                                                                                                                                                                                                                                                                                                                            |
| FIRST FLOOR:          |                                                                                                                                                                                                                                                                            |                                                                                                                                                                                                                                                                                                                            |
| LANDING:              |                                                                                                                                                                                                                                                                            |                                                                                                                                                                                                                                                                                                                            |
| BATHROOM/W.C.:        |                                                                                                                                                                                                                                                                            | d bath with mixer tap & Triton electric shower overhead, inset hand wash xer tap & cupboards under, low level w.c., tiled walls;                                                                                                                                                                                           |
| <b>BEDROOM NO 1</b> : | 12`(max) x 1                                                                                                                                                                                                                                                               | 1`6"(max);                                                                                                                                                                                                                                                                                                                 |
| <b>BEDROOM NO 2:</b>  | 11`9"(max) x 11`(max) `L` shaped;                                                                                                                                                                                                                                          |                                                                                                                                                                                                                                                                                                                            |
| <b>BEDROOM NO 3:</b>  | 8`6"(max) x 8`1"(max);                                                                                                                                                                                                                                                     |                                                                                                                                                                                                                                                                                                                            |
| OUTSIDE:              |                                                                                                                                                                                                                                                                            |                                                                                                                                                                                                                                                                                                                            |
| GARDENS:              | the front entr<br>adjoining pro                                                                                                                                                                                                                                            | wn to a shingle multi vehicle off rod parking space and a concrete pathway to<br>rance door. Share rear pedestrian access adjacent to the rear of the house and<br>operties. Good gardens to rear laid to lawn. Shared vehicle access leads from<br>we along the rear of the adjoining properties to the rear of number 9. |