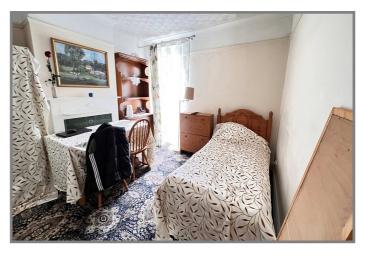

## **REF. 8827** 9, TINKERS DROVE, WISBECH

| COUNCIL TAX:          | BAND A                                                                                                                                                                                                                                                                     | FENLAND DISTRICT COUNCIL                                                                                                                                                                                                                                                                                                   |
|-----------------------|----------------------------------------------------------------------------------------------------------------------------------------------------------------------------------------------------------------------------------------------------------------------------|----------------------------------------------------------------------------------------------------------------------------------------------------------------------------------------------------------------------------------------------------------------------------------------------------------------------------|
| HOW TO GET THERE:     | From the Wisbech town centre roundabout take the exit signed West Walton & Walsoken.<br>Follow the main road to the second set of traffic lights. Proceed straight across then turn<br>immediately left into Tinkers Drove. The property is shortly on the left hand side. |                                                                                                                                                                                                                                                                                                                            |
| THE ACCOMMODATION:    | (Dimensions given are approximate only)                                                                                                                                                                                                                                    |                                                                                                                                                                                                                                                                                                                            |
| ENTRANCE PORCH:       |                                                                                                                                                                                                                                                                            |                                                                                                                                                                                                                                                                                                                            |
| ENTRANCE HALL:        | With stairway off, understairs cupboard;                                                                                                                                                                                                                                   |                                                                                                                                                                                                                                                                                                                            |
| LOUNGE:               | 13'9"(max) x 11'6"(max) with bay window;                                                                                                                                                                                                                                   |                                                                                                                                                                                                                                                                                                                            |
| <b>DINING ROOM:</b>   | 12'5"(max) x 11'1"(max) with double glazed French doors to rear garden;                                                                                                                                                                                                    |                                                                                                                                                                                                                                                                                                                            |
| KITCHEN:              | 1 <sup>1</sup> / <sub>2</sub> bowl sin<br>washing mac                                                                                                                                                                                                                      | 9'3"(max) with range of wall cupboards, inset stainless steel single drainer<br>k unit with mixer tap & cupboards under, space/plumbing for automatic<br>hine, part tiled walls, wall cupboard housing Logic gas fired wall mounted<br>electric cooker point;                                                              |
| TIMBER CONSERVATORY:  | 9`7"(max) x 9`4"(max);                                                                                                                                                                                                                                                     |                                                                                                                                                                                                                                                                                                                            |
| FIRST FLOOR:          |                                                                                                                                                                                                                                                                            |                                                                                                                                                                                                                                                                                                                            |
| LANDING:              |                                                                                                                                                                                                                                                                            |                                                                                                                                                                                                                                                                                                                            |
| BATHROOM/W.C.:        |                                                                                                                                                                                                                                                                            | d bath with mixer tap & Triton electric shower overhead, inset hand wash xer tap & cupboards under, low level w.c., tiled walls;                                                                                                                                                                                           |
| <b>BEDROOM NO 1</b> : | 12`(max) x 1                                                                                                                                                                                                                                                               | 1`6"(max);                                                                                                                                                                                                                                                                                                                 |
| <b>BEDROOM NO 2:</b>  | 11`9"(max) x 11`(max) `L` shaped;                                                                                                                                                                                                                                          |                                                                                                                                                                                                                                                                                                                            |
| <b>BEDROOM NO 3:</b>  | 8`6"(max) x 8`1"(max);                                                                                                                                                                                                                                                     |                                                                                                                                                                                                                                                                                                                            |
| OUTSIDE:              |                                                                                                                                                                                                                                                                            |                                                                                                                                                                                                                                                                                                                            |
| GARDENS:              | the front entr<br>adjoining pro                                                                                                                                                                                                                                            | wn to a shingle multi vehicle off rod parking space and a concrete pathway to<br>rance door. Share rear pedestrian access adjacent to the rear of the house and<br>operties. Good gardens to rear laid to lawn. Shared vehicle access leads from<br>we along the rear of the adjoining properties to the rear of number 9. |