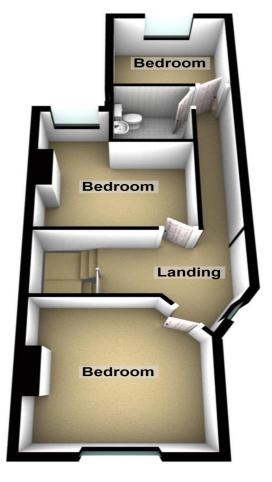

## **REF. 8827** 9, TINKERS DROVE, WISBECH

| COUNCIL TAX:          | BAND A                                                                                                                                                                                                                                                                     | FENLAND DISTRICT COUNCIL                                                                                                                                                                                                                                                                                                   |
|-----------------------|----------------------------------------------------------------------------------------------------------------------------------------------------------------------------------------------------------------------------------------------------------------------------|----------------------------------------------------------------------------------------------------------------------------------------------------------------------------------------------------------------------------------------------------------------------------------------------------------------------------|
| HOW TO GET THERE:     | From the Wisbech town centre roundabout take the exit signed West Walton & Walsoken.<br>Follow the main road to the second set of traffic lights. Proceed straight across then turn<br>immediately left into Tinkers Drove. The property is shortly on the left hand side. |                                                                                                                                                                                                                                                                                                                            |
| THE ACCOMMODATION:    | (Dimensions given are approximate only)                                                                                                                                                                                                                                    |                                                                                                                                                                                                                                                                                                                            |
| ENTRANCE PORCH:       |                                                                                                                                                                                                                                                                            |                                                                                                                                                                                                                                                                                                                            |
| ENTRANCE HALL:        | With stairway off, understairs cupboard;                                                                                                                                                                                                                                   |                                                                                                                                                                                                                                                                                                                            |
| LOUNGE:               | 13'9"(max) x 11'6"(max) with bay window;                                                                                                                                                                                                                                   |                                                                                                                                                                                                                                                                                                                            |
| <b>DINING ROOM:</b>   | 12'5"(max) x 11'1"(max) with double glazed French doors to rear garden;                                                                                                                                                                                                    |                                                                                                                                                                                                                                                                                                                            |
| KITCHEN:              | 1 <sup>1</sup> / <sub>2</sub> bowl sin<br>washing mac                                                                                                                                                                                                                      | 9'3"(max) with range of wall cupboards, inset stainless steel single drainer<br>k unit with mixer tap & cupboards under, space/plumbing for automatic<br>hine, part tiled walls, wall cupboard housing Logic gas fired wall mounted<br>electric cooker point;                                                              |
| TIMBER CONSERVATORY:  | 9`7"(max) x 9`4"(max);                                                                                                                                                                                                                                                     |                                                                                                                                                                                                                                                                                                                            |
| FIRST FLOOR:          |                                                                                                                                                                                                                                                                            |                                                                                                                                                                                                                                                                                                                            |
| LANDING:              |                                                                                                                                                                                                                                                                            |                                                                                                                                                                                                                                                                                                                            |
| BATHROOM/W.C.:        |                                                                                                                                                                                                                                                                            | d bath with mixer tap & Triton electric shower overhead, inset hand wash xer tap & cupboards under, low level w.c., tiled walls;                                                                                                                                                                                           |
| <b>BEDROOM NO 1</b> : | 12`(max) x 1                                                                                                                                                                                                                                                               | 1`6"(max);                                                                                                                                                                                                                                                                                                                 |
| <b>BEDROOM NO 2:</b>  | 11`9"(max) x 11`(max) `L` shaped;                                                                                                                                                                                                                                          |                                                                                                                                                                                                                                                                                                                            |
| <b>BEDROOM NO 3:</b>  | 8`6"(max) x 8`1"(max);                                                                                                                                                                                                                                                     |                                                                                                                                                                                                                                                                                                                            |
| OUTSIDE:              |                                                                                                                                                                                                                                                                            |                                                                                                                                                                                                                                                                                                                            |
| GARDENS:              | the front entr<br>adjoining pro                                                                                                                                                                                                                                            | wn to a shingle multi vehicle off rod parking space and a concrete pathway to<br>rance door. Share rear pedestrian access adjacent to the rear of the house and<br>operties. Good gardens to rear laid to lawn. Shared vehicle access leads from<br>we along the rear of the adjoining properties to the rear of number 9. |

#### **First Floor**