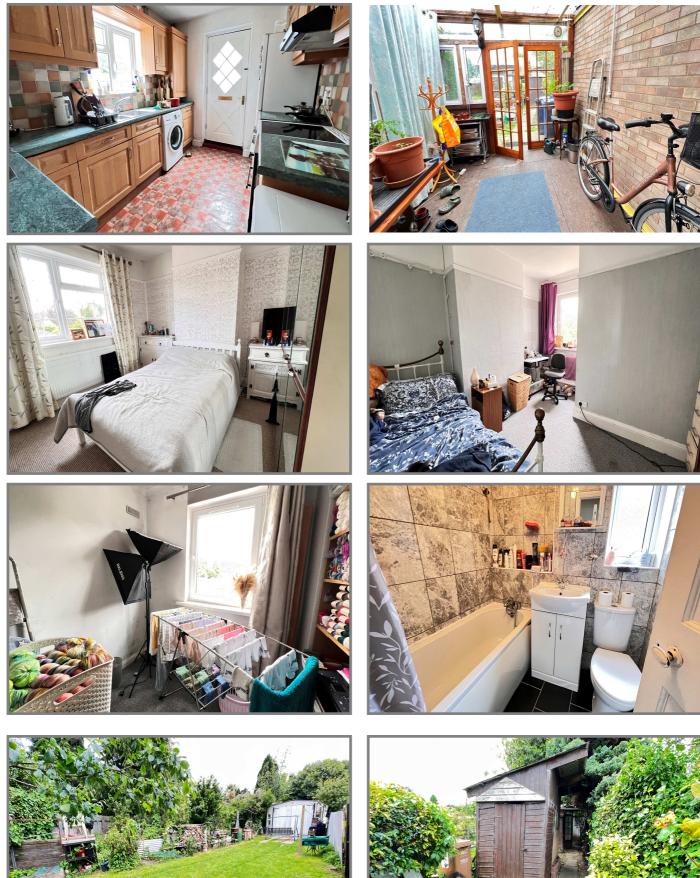

## **REF. 8827** 9, TINKERS DROVE, WISBECH

| COUNCIL TAX:          | BAND A                                                                                                                                                                                                                                                                     | FENLAND DISTRICT COUNCIL                                                                                                                                                                                                                                                                                                   |
|-----------------------|----------------------------------------------------------------------------------------------------------------------------------------------------------------------------------------------------------------------------------------------------------------------------|----------------------------------------------------------------------------------------------------------------------------------------------------------------------------------------------------------------------------------------------------------------------------------------------------------------------------|
| HOW TO GET THERE:     | From the Wisbech town centre roundabout take the exit signed West Walton & Walsoken.<br>Follow the main road to the second set of traffic lights. Proceed straight across then turn<br>immediately left into Tinkers Drove. The property is shortly on the left hand side. |                                                                                                                                                                                                                                                                                                                            |
| THE ACCOMMODATION:    | (Dimensions given are approximate only)                                                                                                                                                                                                                                    |                                                                                                                                                                                                                                                                                                                            |
| ENTRANCE PORCH:       |                                                                                                                                                                                                                                                                            |                                                                                                                                                                                                                                                                                                                            |
| ENTRANCE HALL:        | With stairway off, understairs cupboard;                                                                                                                                                                                                                                   |                                                                                                                                                                                                                                                                                                                            |
| LOUNGE:               | 13'9"(max) x 11'6"(max) with bay window;                                                                                                                                                                                                                                   |                                                                                                                                                                                                                                                                                                                            |
| <b>DINING ROOM:</b>   | 12'5"(max) x 11'1"(max) with double glazed French doors to rear garden;                                                                                                                                                                                                    |                                                                                                                                                                                                                                                                                                                            |
| KITCHEN:              | 1 <sup>1</sup> / <sub>2</sub> bowl sin<br>washing mac                                                                                                                                                                                                                      | 9'3"(max) with range of wall cupboards, inset stainless steel single drainer<br>k unit with mixer tap & cupboards under, space/plumbing for automatic<br>hine, part tiled walls, wall cupboard housing Logic gas fired wall mounted<br>electric cooker point;                                                              |
| TIMBER CONSERVATORY:  | 9`7"(max) x 9`4"(max);                                                                                                                                                                                                                                                     |                                                                                                                                                                                                                                                                                                                            |
| FIRST FLOOR:          |                                                                                                                                                                                                                                                                            |                                                                                                                                                                                                                                                                                                                            |
| LANDING:              |                                                                                                                                                                                                                                                                            |                                                                                                                                                                                                                                                                                                                            |
| BATHROOM/W.C.:        |                                                                                                                                                                                                                                                                            | d bath with mixer tap & Triton electric shower overhead, inset hand wash xer tap & cupboards under, low level w.c., tiled walls;                                                                                                                                                                                           |
| <b>BEDROOM NO 1</b> : | 12`(max) x 1                                                                                                                                                                                                                                                               | 1`6"(max);                                                                                                                                                                                                                                                                                                                 |
| <b>BEDROOM NO 2:</b>  | 11`9"(max) x 11`(max) `L` shaped;                                                                                                                                                                                                                                          |                                                                                                                                                                                                                                                                                                                            |
| <b>BEDROOM NO 3:</b>  | 8`6"(max) x 8`1"(max);                                                                                                                                                                                                                                                     |                                                                                                                                                                                                                                                                                                                            |
| OUTSIDE:              |                                                                                                                                                                                                                                                                            |                                                                                                                                                                                                                                                                                                                            |
| GARDENS:              | the front entr<br>adjoining pro                                                                                                                                                                                                                                            | wn to a shingle multi vehicle off rod parking space and a concrete pathway to<br>rance door. Share rear pedestrian access adjacent to the rear of the house and<br>operties. Good gardens to rear laid to lawn. Shared vehicle access leads from<br>we along the rear of the adjoining properties to the rear of number 9. |