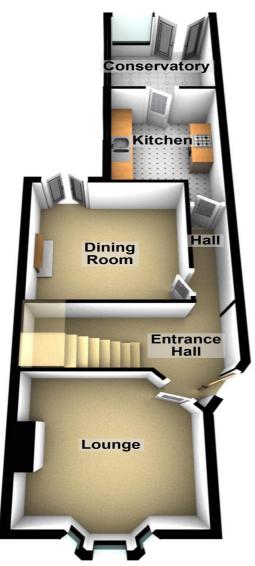

## **REF. 8827** 9, TINKERS DROVE, WISBECH

| COUNCIL TAX:          | BAND A                                                                                                                                                                                                                                                                     | FENLAND DISTRICT COUNCIL                                                                                                                                                                                                                                                                                                   |
|-----------------------|----------------------------------------------------------------------------------------------------------------------------------------------------------------------------------------------------------------------------------------------------------------------------|----------------------------------------------------------------------------------------------------------------------------------------------------------------------------------------------------------------------------------------------------------------------------------------------------------------------------|
| HOW TO GET THERE:     | From the Wisbech town centre roundabout take the exit signed West Walton & Walsoken.<br>Follow the main road to the second set of traffic lights. Proceed straight across then turn<br>immediately left into Tinkers Drove. The property is shortly on the left hand side. |                                                                                                                                                                                                                                                                                                                            |
| THE ACCOMMODATION:    | (Dimensions given are approximate only)                                                                                                                                                                                                                                    |                                                                                                                                                                                                                                                                                                                            |
| ENTRANCE PORCH:       |                                                                                                                                                                                                                                                                            |                                                                                                                                                                                                                                                                                                                            |
| ENTRANCE HALL:        | With stairway off, understairs cupboard;                                                                                                                                                                                                                                   |                                                                                                                                                                                                                                                                                                                            |
| LOUNGE:               | 13'9"(max) x 11'6"(max) with bay window;                                                                                                                                                                                                                                   |                                                                                                                                                                                                                                                                                                                            |
| <b>DINING ROOM:</b>   | 12'5"(max) x 11'1"(max) with double glazed French doors to rear garden;                                                                                                                                                                                                    |                                                                                                                                                                                                                                                                                                                            |
| KITCHEN:              | 1 <sup>1</sup> / <sub>2</sub> bowl sin<br>washing mac                                                                                                                                                                                                                      | 9'3"(max) with range of wall cupboards, inset stainless steel single drainer<br>k unit with mixer tap & cupboards under, space/plumbing for automatic<br>hine, part tiled walls, wall cupboard housing Logic gas fired wall mounted<br>electric cooker point;                                                              |
| TIMBER CONSERVATORY:  | 9`7"(max) x 9`4"(max);                                                                                                                                                                                                                                                     |                                                                                                                                                                                                                                                                                                                            |
| FIRST FLOOR:          |                                                                                                                                                                                                                                                                            |                                                                                                                                                                                                                                                                                                                            |
| LANDING:              |                                                                                                                                                                                                                                                                            |                                                                                                                                                                                                                                                                                                                            |
| BATHROOM/W.C.:        |                                                                                                                                                                                                                                                                            | d bath with mixer tap & Triton electric shower overhead, inset hand wash xer tap & cupboards under, low level w.c., tiled walls;                                                                                                                                                                                           |
| <b>BEDROOM NO 1</b> : | 12`(max) x 1                                                                                                                                                                                                                                                               | 1`6"(max);                                                                                                                                                                                                                                                                                                                 |
| <b>BEDROOM NO 2:</b>  | 11`9"(max) x 11`(max) `L` shaped;                                                                                                                                                                                                                                          |                                                                                                                                                                                                                                                                                                                            |
| <b>BEDROOM NO 3:</b>  | 8`6"(max) x 8`1"(max);                                                                                                                                                                                                                                                     |                                                                                                                                                                                                                                                                                                                            |
| OUTSIDE:              |                                                                                                                                                                                                                                                                            |                                                                                                                                                                                                                                                                                                                            |
| GARDENS:              | the front entr<br>adjoining pro                                                                                                                                                                                                                                            | wn to a shingle multi vehicle off rod parking space and a concrete pathway to<br>rance door. Share rear pedestrian access adjacent to the rear of the house and<br>operties. Good gardens to rear laid to lawn. Shared vehicle access leads from<br>we along the rear of the adjoining properties to the rear of number 9. |

## **Ground Floor**

#### **First Floor**