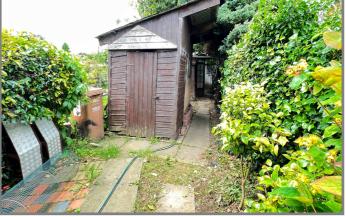

## **REF. 8827** 9, TINKERS DROVE, WISBECH

| COUNCIL TAX:          | BAND A                                                                                                                                                                                                                                                                     | FENLAND DISTRICT COUNCIL                                                                                                                                                                                                                                                                                                   |
|-----------------------|----------------------------------------------------------------------------------------------------------------------------------------------------------------------------------------------------------------------------------------------------------------------------|----------------------------------------------------------------------------------------------------------------------------------------------------------------------------------------------------------------------------------------------------------------------------------------------------------------------------|
| HOW TO GET THERE:     | From the Wisbech town centre roundabout take the exit signed West Walton & Walsoken.<br>Follow the main road to the second set of traffic lights. Proceed straight across then turn<br>immediately left into Tinkers Drove. The property is shortly on the left hand side. |                                                                                                                                                                                                                                                                                                                            |
| THE ACCOMMODATION:    | (Dimensions given are approximate only)                                                                                                                                                                                                                                    |                                                                                                                                                                                                                                                                                                                            |
| ENTRANCE PORCH:       |                                                                                                                                                                                                                                                                            |                                                                                                                                                                                                                                                                                                                            |
| ENTRANCE HALL:        | With stairway off, understairs cupboard;                                                                                                                                                                                                                                   |                                                                                                                                                                                                                                                                                                                            |
| LOUNGE:               | 13'9"(max) x 11'6"(max) with bay window;                                                                                                                                                                                                                                   |                                                                                                                                                                                                                                                                                                                            |
| <b>DINING ROOM:</b>   | 12'5"(max) x 11'1"(max) with double glazed French doors to rear garden;                                                                                                                                                                                                    |                                                                                                                                                                                                                                                                                                                            |
| KITCHEN:              | 1 <sup>1</sup> / <sub>2</sub> bowl sin<br>washing mac                                                                                                                                                                                                                      | 9'3"(max) with range of wall cupboards, inset stainless steel single drainer<br>k unit with mixer tap & cupboards under, space/plumbing for automatic<br>hine, part tiled walls, wall cupboard housing Logic gas fired wall mounted<br>electric cooker point;                                                              |
| TIMBER CONSERVATORY:  | 9`7"(max) x 9`4"(max);                                                                                                                                                                                                                                                     |                                                                                                                                                                                                                                                                                                                            |
| FIRST FLOOR:          |                                                                                                                                                                                                                                                                            |                                                                                                                                                                                                                                                                                                                            |
| LANDING:              |                                                                                                                                                                                                                                                                            |                                                                                                                                                                                                                                                                                                                            |
| BATHROOM/W.C.:        |                                                                                                                                                                                                                                                                            | d bath with mixer tap & Triton electric shower overhead, inset hand wash xer tap & cupboards under, low level w.c., tiled walls;                                                                                                                                                                                           |
| <b>BEDROOM NO 1</b> : | 12`(max) x 1                                                                                                                                                                                                                                                               | 1`6"(max);                                                                                                                                                                                                                                                                                                                 |
| <b>BEDROOM NO 2:</b>  | 11`9"(max) x 11`(max) `L` shaped;                                                                                                                                                                                                                                          |                                                                                                                                                                                                                                                                                                                            |
| <b>BEDROOM NO 3:</b>  | 8`6"(max) x 8`1"(max);                                                                                                                                                                                                                                                     |                                                                                                                                                                                                                                                                                                                            |
| OUTSIDE:              |                                                                                                                                                                                                                                                                            |                                                                                                                                                                                                                                                                                                                            |
| GARDENS:              | the front entr<br>adjoining pro                                                                                                                                                                                                                                            | wn to a shingle multi vehicle off rod parking space and a concrete pathway to<br>rance door. Share rear pedestrian access adjacent to the rear of the house and<br>operties. Good gardens to rear laid to lawn. Shared vehicle access leads from<br>we along the rear of the adjoining properties to the rear of number 9. |

N.B. The timber store/workshop is available by separate negotiation.