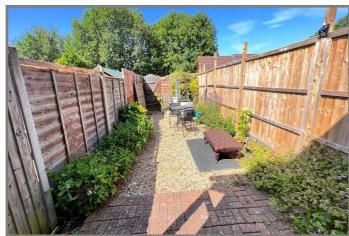

plus communal parking area

**GARDENS:** To front down to shingle and a paved pathway to the front entrance door. Enclosed gardens

to rear, down to shingle with borders and a block paved patio. Timber gate in rear fence