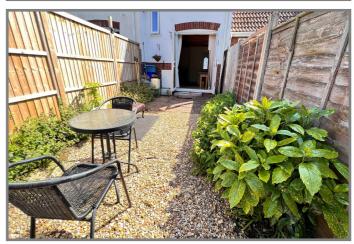

plus communal parking area

**GARDENS:** To front down to shingle and a paved pathway to the front entrance door. Enclosed gardens

to rear, down to shingle with borders and a block paved patio. Timber gate in rear fence