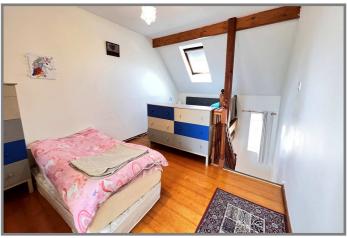

**BEDROOM NO 1**: 18' 2" (max) x 11' (max) 'L' shaped with sloping ceiling, access via folding ladder to part

boarded loft, fitted double wardrobe/cupboard, built in airing cupboard housing

VITODANS gas fired wall mounted boiler, central heating thermostat.