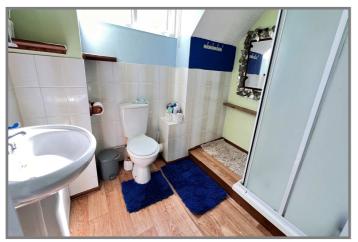

**EN SUITE SHOWER ROOM/W.C.:** 

With pedestal wash basin, low level W.C., tiled & screened shower cubicle with

thermostatic shower, part tiled walls.

**OUTSIDE:** 

GARAGE: 17; 8" (max) x 8' 3" (max) With up & over door, plus 1 allocated off road parking space,