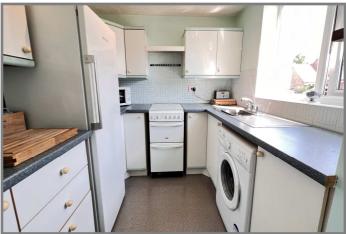

cooker, larder fridge, Beko washing machine, preparation surfaces with drawers & cupboards under, inset stainless steel single drainer sink unit with mixer tap & cupboards

under.

FIRST FLOOR:

**LANDING:** 