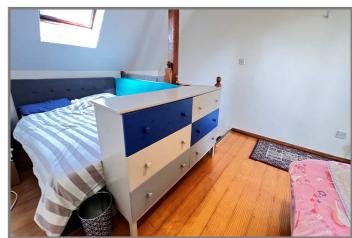

**BEDROOM NO 1**: 18' 2" (max) x 11' (max) 'L' shaped with sloping ceiling, access via folding ladder to part

boarded loft, fitted double wardrobe/cupboard, built in airing cupboard housing

VITODANS gas fired wall mounted boiler, central heating thermostat.