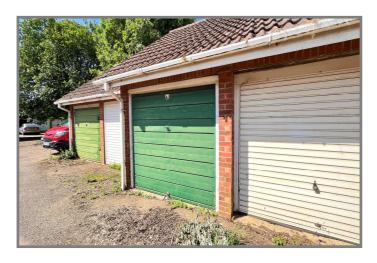

**EN SUITE SHOWER ROOM/W.C.:** 

With pedestal wash basin, low level W.C., tiled & screened shower cubicle with

thermostatic shower, part tiled walls.

**OUTSIDE:** 

GARAGE: 17; 8" (max) x 8' 3" (max) With up & over door, plus 1 allocated off road parking space,