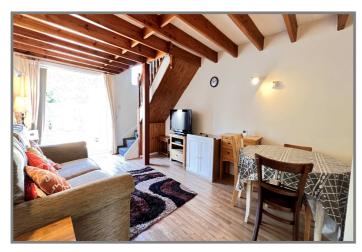

LOUNGE: 18' (max) x 11' (max) With laminate floor, double glazed french doors to rear garden,

exposed beams, stairway off.

KITCHEN: 7' 10" (max) x 7' 7" (max) With part tiled walls, range of wall cupboards, Creda gas