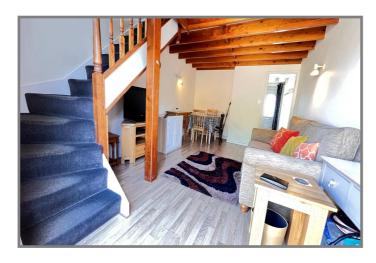

LOUNGE: 18' (max) x 11' (max) With laminate floor, double glazed french doors to rear garden,

exposed beams, stairway off.

KITCHEN: 7' 10" (max) x 7' 7" (max) With part tiled walls, range of wall cupboards, Creda gas