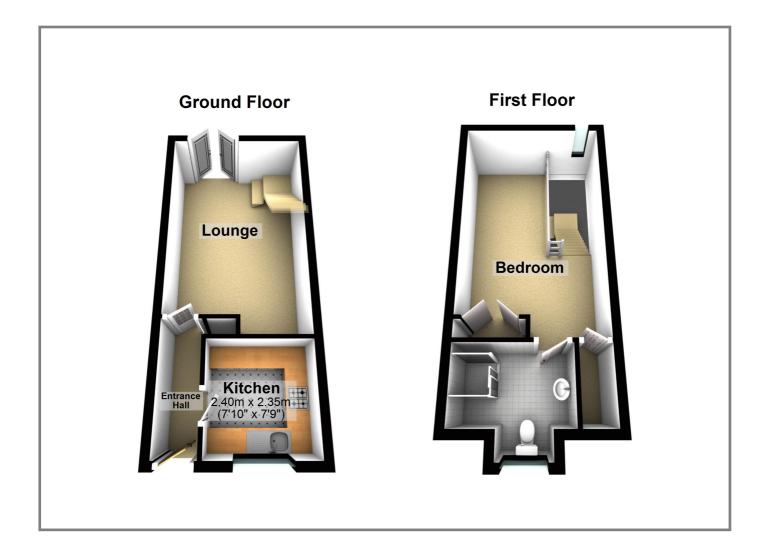

into Armada Close. The property is on the left-hand side.

**THE ACCOMMODATION:** (Dimensions given are approximate only)

**ENTRANCE CANOPY:** 

**ENTRANCE HALL**: With laminate floor, built in store cupboard.

LOUNGE: 18' (max) x 11' (max) With laminate floor, double glazed french doors to rear garden,

exposed beams, stairway off.

KITCHEN: 7' 10" (max) x 7' 7" (max) With part tiled walls, range of wall cupboards, Creda gas

cooker, larder fridge, Beko washing machine, preparation surfaces with drawers & cupboards under, inset stainless steel single drainer sink unit with mixer tap & cupboards

under.

FIRST FLOOR:

**LANDING:** 

**BEDROOM NO 1**: 18' 2" (max) x 11' (max) 'L' shaped with sloping ceiling, access via folding ladder to part

boarded loft, fitted double wardrobe/cupboard, built in airing cupboard housing

VITODANS gas fired wall mounted boiler, central heating thermostat.

**EN SUITE SHOWER ROOM/W.C.:** 

With pedestal wash basin, low level W.C., tiled & screened shower cubicle with

thermostatic shower, part tiled walls.

**OUTSIDE:** 

GARAGE: 17; 8" (max) x 8' 3" (max) With up & over door, plus 1 allocated off road parking space,