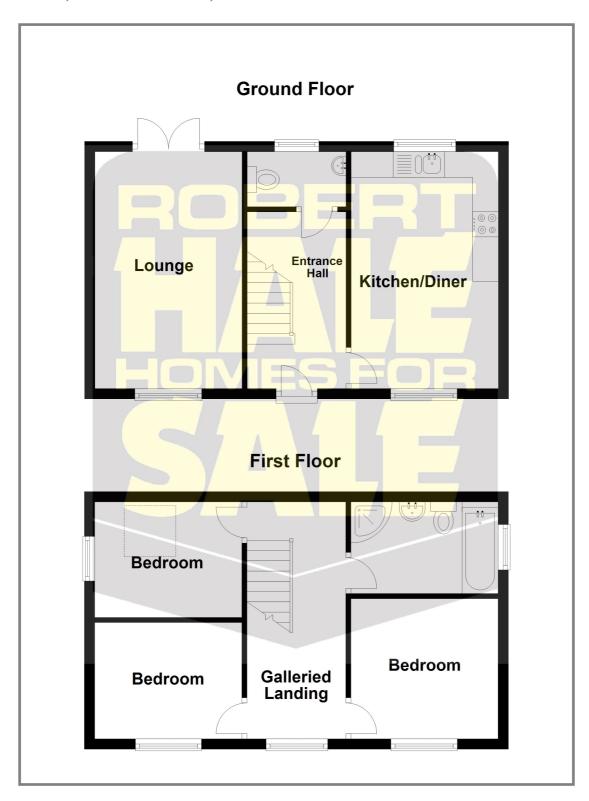

first left and proceed to the end of the road. The property is facing you.

**THE ACCOMMODATION:** (Dimensions given are approximate only)

**ENTRANCE HALL**: With stairway off, built in store cupboard.

**LOUNGE/DINER:** 16' (max) x 9' 4" (max) With double glazed french doors rear garden;

FITTED KITCHEN/DINER: 15' 1" (max) x 9' 5" (max) With laminate floor, range of wall cupboards, inset 1 ½ bowl

single drainer sink unit with mixer tap & cupboards under, preparation surfaces with drawers & cupboards under, built in electric oven, built in electric hob, electric hob hood,

#### GROUND FLOOR CLOAKROOM/W.C.:

With low level W.C., pedestal wash basin and mixer tap with tiled splash back.

FIRST FLOOR:

**LANDING:** With access to loft.

#### SPACIOUS BATHROOM/SHOWER ROOM/W.C.:

With tiled floor, part tiled walls, heated towel rail, Quadrant shower cubicle with Thermostatic shower, pedestal wash basin with mixer tap, low level W.C., panelled bath

with mixer tap, extractor fan.

**BEDROOM NO 1**: 10' (max) x 8' 10" (max).

**BEDROOM NO 2:** 9' 6" (max) x 7' 5" (max).

**BEDROOM NO 3:** 9' 5" (max) x 7'7" (max).

**OUTSIDE:** 

**GARDENS**: Courtyard garden to rear, down to slate chippings. Public parking nearby.