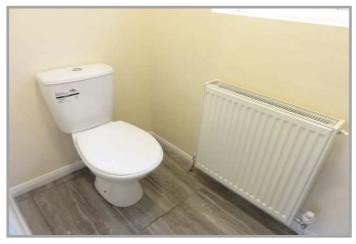

#### GROUND FLOOR CLOAKROOM/W.C.:

With low level W.C., pedestal wash basin and mixer tap with tiled splash back.

FIRST FLOOR:

**LANDING:** With access to loft.