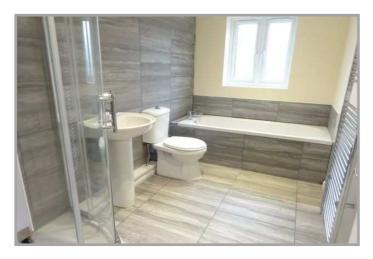

#### SPACIOUS BATHROOM/SHOWER ROOM/W.C.:

With tiled floor, part tiled walls, heated towel rail, Quadrant shower cubicle with Thermostatic shower, pedestal wash basin with mixer tap, low level W.C., panelled bath

with mixer tap, extractor fan.

**BEDROOM NO 1**: 10' (max) x 8' 10" (max).

**BEDROOM NO 2:** 9' 6" (max) x 7' 5" (max).

**BEDROOM NO 3:** 9' 5" (max) x 7'7" (max).

**OUTSIDE:** 

**GARDENS**: Courtyard garden to rear, down to slate chippings. Public parking nearby.