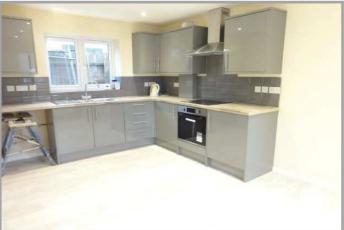

FITTED KITCHEN/DINER: 15' 1" (max) x 9' 5" (max) With laminate floor, range of wall cupboards, inset 1 ½ bowl

single drainer sink unit with mixer tap & cupboards under, preparation surfaces with drawers & cupboards under, built in electric oven, built in electric hob, electric hob hood,

cupboard housing Baxi gas fired wall mounted combi boiler.