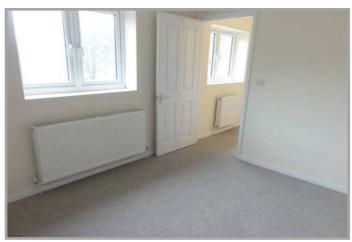

first left and proceed to the end of the road. The property is facing you.

**THE ACCOMMODATION:** (Dimensions given are approximate only)

**ENTRANCE HALL**: With stairway off, built in store cupboard.

**LOUNGE/DINER:** 16' (max) x 9' 4" (max) With double glazed french doors rear garden;

with mixer tap, extractor fan.

**BEDROOM NO 1**: 10' (max) x 8' 10" (max).

**BEDROOM NO 2:** 9' 6" (max) x 7' 5" (max).

**BEDROOM NO 3:** 9' 5" (max) x 7'7" (max).

**OUTSIDE:** 

**GARDENS**: Courtyard garden to rear, down to slate chippings. Public parking nearby.