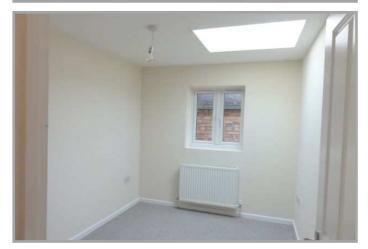

with mixer tap, extractor fan.

**BEDROOM NO 1**: 10' (max) x 8' 10" (max).

**BEDROOM NO 2:** 9' 6" (max) x 7' 5" (max).

**BEDROOM NO 3:** 9' 5" (max) x 7'7" (max).

**OUTSIDE:** 

**GARDENS**: Courtyard garden to rear, down to slate chippings. Public parking nearby.