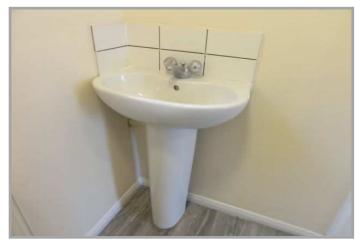

#### GROUND FLOOR CLOAKROOM/W.C.:

With low level W.C., pedestal wash basin and mixer tap with tiled splash back.

FIRST FLOOR:

**LANDING:** With access to loft.