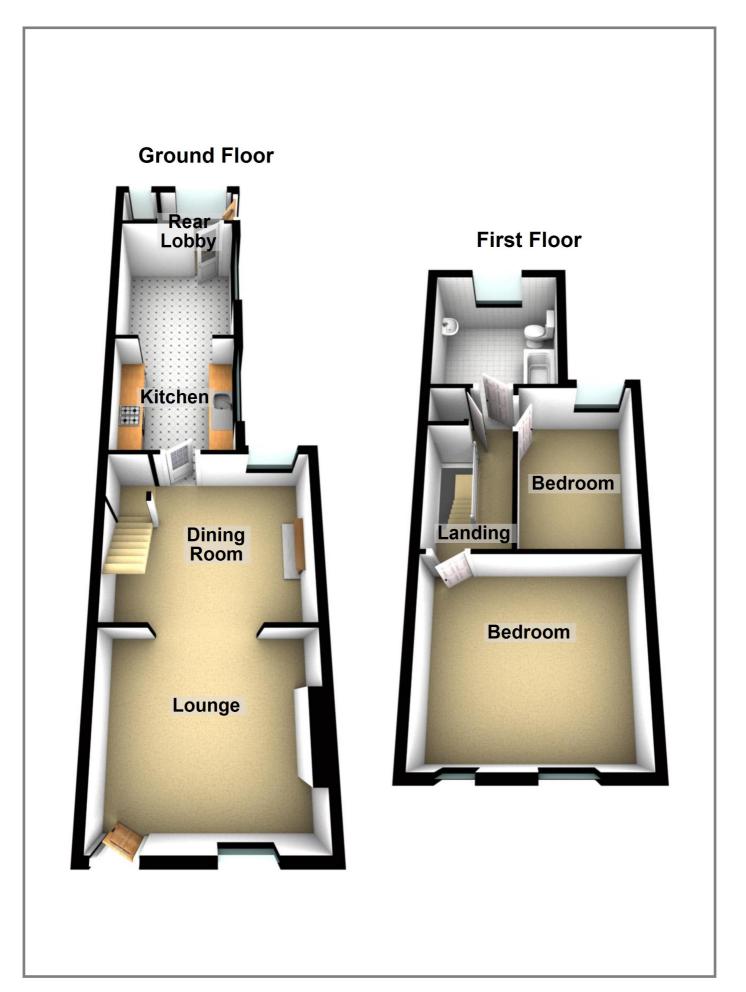

# REF.8812 18, PRINCES ROAD, WISBECH

| COUNCIL TAX:            | BAND A                                                                                                                                                                                                                                                                                                                                                                 | FENLAND DISTRICT COUNCIL                    |
|-------------------------|------------------------------------------------------------------------------------------------------------------------------------------------------------------------------------------------------------------------------------------------------------------------------------------------------------------------------------------------------------------------|---------------------------------------------|
| HOW TO GET THERE:       | From the Wisbech Church Terrace car park take the Alexandra Road exit, turn left into Alexandra Road. Follow the road to the first crossroads & turn left into Princes Road. The property is on the left hand side.                                                                                                                                                    |                                             |
| THE ACCOMMODATION:      | (Dimensions given are approximate only)                                                                                                                                                                                                                                                                                                                                |                                             |
| LOUNGE/DINER:           | 24' (max) x 13' 1" (max) With feature fire surround, enclosed stairway off, feature archway.                                                                                                                                                                                                                                                                           |                                             |
| KITCHEN/BREAKFAST ROO   | <b>DM:</b> 20' 5" (max) x 8' 4" (max) With space/plumbing for washing machine, inset stainless steel single drainer sink unit with mixer tap & cupboards under, electric cooker point, preparation surfaces with drawers & cupboards under, range of wall cupboards, cupboard housing Glow Worm gas fired wall mounted central heating boiler, feature centre archway; |                                             |
| REAR LOBBY/UTILITY:     | With space/pl                                                                                                                                                                                                                                                                                                                                                          | lumbing or domestic appliance;              |
| FIRST FLOOR:            |                                                                                                                                                                                                                                                                                                                                                                        |                                             |
| LANDING:                | With built in                                                                                                                                                                                                                                                                                                                                                          | airing cupboard housing hot water cylinder. |
| SPACIOUS BATHROOM/W.C.: |                                                                                                                                                                                                                                                                                                                                                                        |                                             |
|                         | With low level W.C., panelled bath with tiled splash back and mixer tap with shower attachment, pedestal wash basin, extractor fan;                                                                                                                                                                                                                                    |                                             |
| <b>BEDROOM NO 1</b> :   | 13' 2" (max) x 12; (max);                                                                                                                                                                                                                                                                                                                                              |                                             |
| <b>BEDROOM NO 2:</b>    | 11' (max) x 7' 2" (max) With feature original surround.                                                                                                                                                                                                                                                                                                                |                                             |
| OUTSIDE:                | TIMBER STORE SHED:                                                                                                                                                                                                                                                                                                                                                     |                                             |
| GARDENS:                | Low maintenance ornamental walled garden to front, down to slate chippings and stone chippings, with a tiled pathway to the front entrance doors. Shared pathway to side leads to the timber gate which opens onto the attractive enclosed rear garden which is laid to lawn with borders, paved pathway and paved patio areas.                                        |                                             |