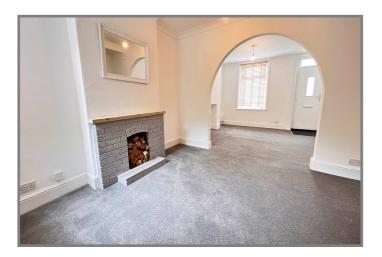

# REF.8812 18, PRINCES ROAD, WISBECH

| COUNCIL TAX:            | BAND A                                                                                                                                                                                                                                                                                                                                                                 | FENLAND DISTRICT COUNCIL                    |
|-------------------------|------------------------------------------------------------------------------------------------------------------------------------------------------------------------------------------------------------------------------------------------------------------------------------------------------------------------------------------------------------------------|---------------------------------------------|
| HOW TO GET THERE:       | From the Wisbech Church Terrace car park take the Alexandra Road exit, turn left into Alexandra Road. Follow the road to the first crossroads & turn left into Princes Road. The property is on the left hand side.                                                                                                                                                    |                                             |
| THE ACCOMMODATION:      | (Dimensions given are approximate only)                                                                                                                                                                                                                                                                                                                                |                                             |
| LOUNGE/DINER:           | 24' (max) x 13' 1" (max) With feature fire surround, enclosed stairway off, feature archway.                                                                                                                                                                                                                                                                           |                                             |
| KITCHEN/BREAKFAST ROO   | <b>DM:</b> 20' 5" (max) x 8' 4" (max) With space/plumbing for washing machine, inset stainless steel single drainer sink unit with mixer tap & cupboards under, electric cooker point, preparation surfaces with drawers & cupboards under, range of wall cupboards, cupboard housing Glow Worm gas fired wall mounted central heating boiler, feature centre archway; |                                             |
| REAR LOBBY/UTILITY:     | With space/pl                                                                                                                                                                                                                                                                                                                                                          | lumbing or domestic appliance;              |
| FIRST FLOOR:            |                                                                                                                                                                                                                                                                                                                                                                        |                                             |
| LANDING:                | With built in                                                                                                                                                                                                                                                                                                                                                          | airing cupboard housing hot water cylinder. |
| SPACIOUS BATHROOM/W.C.: |                                                                                                                                                                                                                                                                                                                                                                        |                                             |
|                         | With low level W.C., panelled bath with tiled splash back and mixer tap with shower attachment, pedestal wash basin, extractor fan;                                                                                                                                                                                                                                    |                                             |
| <b>BEDROOM NO 1</b> :   | 13' 2" (max) x 12; (max);                                                                                                                                                                                                                                                                                                                                              |                                             |
| <b>BEDROOM NO 2:</b>    | 11' (max) x 7' 2" (max) With feature original surround.                                                                                                                                                                                                                                                                                                                |                                             |
| OUTSIDE:                | TIMBER STORE SHED:                                                                                                                                                                                                                                                                                                                                                     |                                             |
| GARDENS:                | Low maintenance ornamental walled garden to front, down to slate chippings and stone chippings, with a tiled pathway to the front entrance doors. Shared pathway to side leads to the timber gate which opens onto the attractive enclosed rear garden which is laid to lawn with borders, paved pathway and paved patio areas.                                        |                                             |