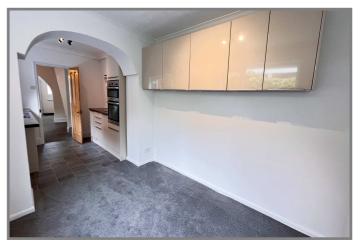

# REF.8812 18, PRINCES ROAD, WISBECH

| COUNCIL TAX:            | BAND A                                                                                                                                                                                                                                                                                                                                                                 | FENLAND DISTRICT COUNCIL                    |
|-------------------------|------------------------------------------------------------------------------------------------------------------------------------------------------------------------------------------------------------------------------------------------------------------------------------------------------------------------------------------------------------------------|---------------------------------------------|
| HOW TO GET THERE:       | From the Wisbech Church Terrace car park take the Alexandra Road exit, turn left into Alexandra Road. Follow the road to the first crossroads & turn left into Princes Road. The property is on the left hand side.                                                                                                                                                    |                                             |
| THE ACCOMMODATION:      | (Dimensions given are approximate only)                                                                                                                                                                                                                                                                                                                                |                                             |
| LOUNGE/DINER:           | 24' (max) x 13' 1" (max) With feature fire surround, enclosed stairway off, feature archway.                                                                                                                                                                                                                                                                           |                                             |
| KITCHEN/BREAKFAST ROO   | <b>DM:</b> 20' 5" (max) x 8' 4" (max) With space/plumbing for washing machine, inset stainless steel single drainer sink unit with mixer tap & cupboards under, electric cooker point, preparation surfaces with drawers & cupboards under, range of wall cupboards, cupboard housing Glow Worm gas fired wall mounted central heating boiler, feature centre archway; |                                             |
| REAR LOBBY/UTILITY:     | With space/pl                                                                                                                                                                                                                                                                                                                                                          | lumbing or domestic appliance;              |
| FIRST FLOOR:            |                                                                                                                                                                                                                                                                                                                                                                        |                                             |
| LANDING:                | With built in                                                                                                                                                                                                                                                                                                                                                          | airing cupboard housing hot water cylinder. |
| SPACIOUS BATHROOM/W.C.: |                                                                                                                                                                                                                                                                                                                                                                        |                                             |
|                         | With low level W.C., panelled bath with tiled splash back and mixer tap with shower attachment, pedestal wash basin, extractor fan;                                                                                                                                                                                                                                    |                                             |
| <b>BEDROOM NO 1</b> :   | 13' 2" (max) x 12; (max);                                                                                                                                                                                                                                                                                                                                              |                                             |
| <b>BEDROOM NO 2:</b>    | 11' (max) x 7' 2" (max) With feature original surround.                                                                                                                                                                                                                                                                                                                |                                             |
| OUTSIDE:                | TIMBER STORE SHED:                                                                                                                                                                                                                                                                                                                                                     |                                             |
| GARDENS:                | Low maintenance ornamental walled garden to front, down to slate chippings and stone chippings, with a tiled pathway to the front entrance doors. Shared pathway to side leads to the timber gate which opens onto the attractive enclosed rear garden which is laid to lawn with borders, paved pathway and paved patio areas.                                        |                                             |