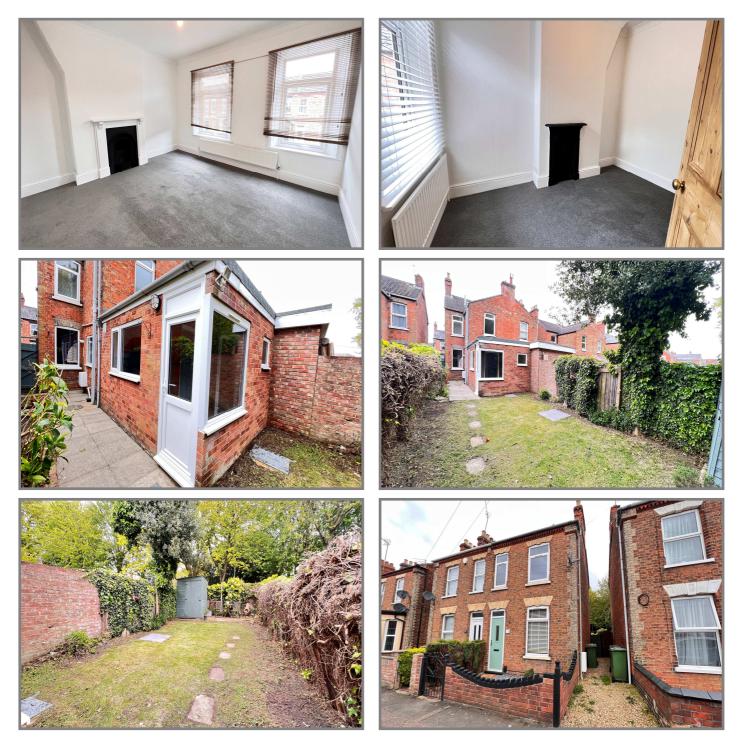

# REF.8812 18, PRINCES ROAD, WISBECH

| COUNCIL TAX:            | BAND A                                                                                                                                                                                                                                                                                                                                                                 | FENLAND DISTRICT COUNCIL                    |
|-------------------------|------------------------------------------------------------------------------------------------------------------------------------------------------------------------------------------------------------------------------------------------------------------------------------------------------------------------------------------------------------------------|---------------------------------------------|
| HOW TO GET THERE:       | From the Wisbech Church Terrace car park take the Alexandra Road exit, turn left into Alexandra Road. Follow the road to the first crossroads & turn left into Princes Road. The property is on the left hand side.                                                                                                                                                    |                                             |
| THE ACCOMMODATION:      | (Dimensions given are approximate only)                                                                                                                                                                                                                                                                                                                                |                                             |
| LOUNGE/DINER:           | 24' (max) x 13' 1" (max) With feature fire surround, enclosed stairway off, feature archway.                                                                                                                                                                                                                                                                           |                                             |
| KITCHEN/BREAKFAST ROO   | <b>DM:</b> 20' 5" (max) x 8' 4" (max) With space/plumbing for washing machine, inset stainless steel single drainer sink unit with mixer tap & cupboards under, electric cooker point, preparation surfaces with drawers & cupboards under, range of wall cupboards, cupboard housing Glow Worm gas fired wall mounted central heating boiler, feature centre archway; |                                             |
| REAR LOBBY/UTILITY:     | With space/pl                                                                                                                                                                                                                                                                                                                                                          | lumbing or domestic appliance;              |
| FIRST FLOOR:            |                                                                                                                                                                                                                                                                                                                                                                        |                                             |
| LANDING:                | With built in                                                                                                                                                                                                                                                                                                                                                          | airing cupboard housing hot water cylinder. |
| SPACIOUS BATHROOM/W.C.: |                                                                                                                                                                                                                                                                                                                                                                        |                                             |
|                         | With low level W.C., panelled bath with tiled splash back and mixer tap with shower attachment, pedestal wash basin, extractor fan;                                                                                                                                                                                                                                    |                                             |
| <b>BEDROOM NO 1</b> :   | 13' 2" (max) x 12; (max);                                                                                                                                                                                                                                                                                                                                              |                                             |
| <b>BEDROOM NO 2:</b>    | 11' (max) x 7' 2" (max) With feature original surround.                                                                                                                                                                                                                                                                                                                |                                             |
| OUTSIDE:                | TIMBER STORE SHED:                                                                                                                                                                                                                                                                                                                                                     |                                             |
| GARDENS:                | Low maintenance ornamental walled garden to front, down to slate chippings and stone chippings, with a tiled pathway to the front entrance doors. Shared pathway to side leads to the timber gate which opens onto the attractive enclosed rear garden which is laid to lawn with borders, paved pathway and paved patio areas.                                        |                                             |