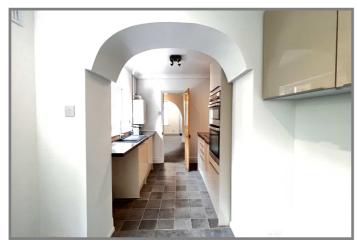

# REF.8812 18, PRINCES ROAD, WISBECH

| COUNCIL TAX:            | BAND A                                                                                                                                                                                                                                                                                                                                                                 | FENLAND DISTRICT COUNCIL                    |
|-------------------------|------------------------------------------------------------------------------------------------------------------------------------------------------------------------------------------------------------------------------------------------------------------------------------------------------------------------------------------------------------------------|---------------------------------------------|
| HOW TO GET THERE:       | From the Wisbech Church Terrace car park take the Alexandra Road exit, turn left into Alexandra Road. Follow the road to the first crossroads & turn left into Princes Road. The property is on the left hand side.                                                                                                                                                    |                                             |
| THE ACCOMMODATION:      | (Dimensions given are approximate only)                                                                                                                                                                                                                                                                                                                                |                                             |
| LOUNGE/DINER:           | 24' (max) x 13' 1" (max) With feature fire surround, enclosed stairway off, feature archway.                                                                                                                                                                                                                                                                           |                                             |
| KITCHEN/BREAKFAST ROO   | <b>DM:</b> 20' 5" (max) x 8' 4" (max) With space/plumbing for washing machine, inset stainless steel single drainer sink unit with mixer tap & cupboards under, electric cooker point, preparation surfaces with drawers & cupboards under, range of wall cupboards, cupboard housing Glow Worm gas fired wall mounted central heating boiler, feature centre archway; |                                             |
| REAR LOBBY/UTILITY:     | With space/pl                                                                                                                                                                                                                                                                                                                                                          | lumbing or domestic appliance;              |
| FIRST FLOOR:            |                                                                                                                                                                                                                                                                                                                                                                        |                                             |
| LANDING:                | With built in                                                                                                                                                                                                                                                                                                                                                          | airing cupboard housing hot water cylinder. |
| SPACIOUS BATHROOM/W.C.: |                                                                                                                                                                                                                                                                                                                                                                        |                                             |
|                         | With low level W.C., panelled bath with tiled splash back and mixer tap with shower attachment, pedestal wash basin, extractor fan;                                                                                                                                                                                                                                    |                                             |
| <b>BEDROOM NO 1</b> :   | 13' 2" (max) x 12; (max);                                                                                                                                                                                                                                                                                                                                              |                                             |
| <b>BEDROOM NO 2:</b>    | 11' (max) x 7' 2" (max) With feature original surround.                                                                                                                                                                                                                                                                                                                |                                             |
| OUTSIDE:                | TIMBER STORE SHED:                                                                                                                                                                                                                                                                                                                                                     |                                             |
| GARDENS:                | Low maintenance ornamental walled garden to front, down to slate chippings and stone chippings, with a tiled pathway to the front entrance doors. Shared pathway to side leads to the timber gate which opens onto the attractive enclosed rear garden which is laid to lawn with borders, paved pathway and paved patio areas.                                        |                                             |