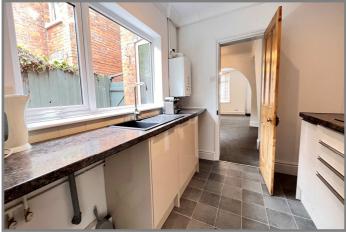

# REF.8812 18, PRINCES ROAD, WISBECH

| COUNCIL TAX:            | BAND A                                                                                                                                                                                                                                                                                                                                                                 | FENLAND DISTRICT COUNCIL                    |
|-------------------------|------------------------------------------------------------------------------------------------------------------------------------------------------------------------------------------------------------------------------------------------------------------------------------------------------------------------------------------------------------------------|---------------------------------------------|
| HOW TO GET THERE:       | From the Wisbech Church Terrace car park take the Alexandra Road exit, turn left into Alexandra Road. Follow the road to the first crossroads & turn left into Princes Road. The property is on the left hand side.                                                                                                                                                    |                                             |
| THE ACCOMMODATION:      | (Dimensions given are approximate only)                                                                                                                                                                                                                                                                                                                                |                                             |
| LOUNGE/DINER:           | 24' (max) x 13' 1" (max) With feature fire surround, enclosed stairway off, feature archway.                                                                                                                                                                                                                                                                           |                                             |
| KITCHEN/BREAKFAST ROO   | <b>DM:</b> 20' 5" (max) x 8' 4" (max) With space/plumbing for washing machine, inset stainless steel single drainer sink unit with mixer tap & cupboards under, electric cooker point, preparation surfaces with drawers & cupboards under, range of wall cupboards, cupboard housing Glow Worm gas fired wall mounted central heating boiler, feature centre archway; |                                             |
| REAR LOBBY/UTILITY:     | With space/pl                                                                                                                                                                                                                                                                                                                                                          | lumbing or domestic appliance;              |
| FIRST FLOOR:            |                                                                                                                                                                                                                                                                                                                                                                        |                                             |
| LANDING:                | With built in                                                                                                                                                                                                                                                                                                                                                          | airing cupboard housing hot water cylinder. |
| SPACIOUS BATHROOM/W.C.: |                                                                                                                                                                                                                                                                                                                                                                        |                                             |
|                         | With low level W.C., panelled bath with tiled splash back and mixer tap with shower attachment, pedestal wash basin, extractor fan;                                                                                                                                                                                                                                    |                                             |
| <b>BEDROOM NO 1</b> :   | 13' 2" (max) x 12; (max);                                                                                                                                                                                                                                                                                                                                              |                                             |
| <b>BEDROOM NO 2:</b>    | 11' (max) x 7' 2" (max) With feature original surround.                                                                                                                                                                                                                                                                                                                |                                             |
| OUTSIDE:                | TIMBER STORE SHED:                                                                                                                                                                                                                                                                                                                                                     |                                             |
| GARDENS:                | Low maintenance ornamental walled garden to front, down to slate chippings and stone chippings, with a tiled pathway to the front entrance doors. Shared pathway to side leads to the timber gate which opens onto the attractive enclosed rear garden which is laid to lawn with borders, paved pathway and paved patio areas.                                        |                                             |