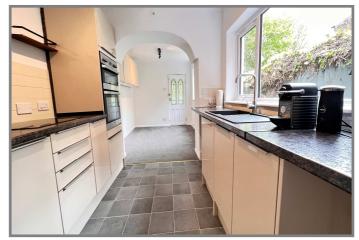

# REF.8812 18, PRINCES ROAD, WISBECH

| COUNCIL TAX:            | BAND A                                                                                                                                                                                                                                                                                                                                                                 | FENLAND DISTRICT COUNCIL                    |
|-------------------------|------------------------------------------------------------------------------------------------------------------------------------------------------------------------------------------------------------------------------------------------------------------------------------------------------------------------------------------------------------------------|---------------------------------------------|
| HOW TO GET THERE:       | From the Wisbech Church Terrace car park take the Alexandra Road exit, turn left into Alexandra Road. Follow the road to the first crossroads & turn left into Princes Road. The property is on the left hand side.                                                                                                                                                    |                                             |
| THE ACCOMMODATION:      | (Dimensions given are approximate only)                                                                                                                                                                                                                                                                                                                                |                                             |
| LOUNGE/DINER:           | 24' (max) x 13' 1" (max) With feature fire surround, enclosed stairway off, feature archway.                                                                                                                                                                                                                                                                           |                                             |
| KITCHEN/BREAKFAST ROO   | <b>DM:</b> 20' 5" (max) x 8' 4" (max) With space/plumbing for washing machine, inset stainless steel single drainer sink unit with mixer tap & cupboards under, electric cooker point, preparation surfaces with drawers & cupboards under, range of wall cupboards, cupboard housing Glow Worm gas fired wall mounted central heating boiler, feature centre archway; |                                             |
| REAR LOBBY/UTILITY:     | With space/pl                                                                                                                                                                                                                                                                                                                                                          | lumbing or domestic appliance;              |
| FIRST FLOOR:            |                                                                                                                                                                                                                                                                                                                                                                        |                                             |
| LANDING:                | With built in                                                                                                                                                                                                                                                                                                                                                          | airing cupboard housing hot water cylinder. |
| SPACIOUS BATHROOM/W.C.: |                                                                                                                                                                                                                                                                                                                                                                        |                                             |
|                         | With low level W.C., panelled bath with tiled splash back and mixer tap with shower attachment, pedestal wash basin, extractor fan;                                                                                                                                                                                                                                    |                                             |
| <b>BEDROOM NO 1</b> :   | 13' 2" (max) x 12; (max);                                                                                                                                                                                                                                                                                                                                              |                                             |
| <b>BEDROOM NO 2:</b>    | 11' (max) x 7' 2" (max) With feature original surround.                                                                                                                                                                                                                                                                                                                |                                             |
| OUTSIDE:                | TIMBER STORE SHED:                                                                                                                                                                                                                                                                                                                                                     |                                             |
| GARDENS:                | Low maintenance ornamental walled garden to front, down to slate chippings and stone chippings, with a tiled pathway to the front entrance doors. Shared pathway to side leads to the timber gate which opens onto the attractive enclosed rear garden which is laid to lawn with borders, paved pathway and paved patio areas.                                        |                                             |