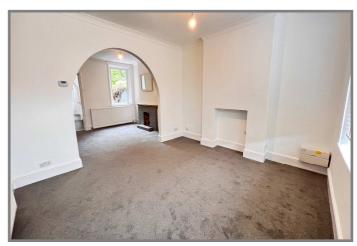

# REF.8812 18, PRINCES ROAD, WISBECH

| COUNCIL TAX:            | BAND A                                                                                                                                                                                                                                                                                                                                                                 | FENLAND DISTRICT COUNCIL                    |
|-------------------------|------------------------------------------------------------------------------------------------------------------------------------------------------------------------------------------------------------------------------------------------------------------------------------------------------------------------------------------------------------------------|---------------------------------------------|
| HOW TO GET THERE:       | From the Wisbech Church Terrace car park take the Alexandra Road exit, turn left into Alexandra Road. Follow the road to the first crossroads & turn left into Princes Road. The property is on the left hand side.                                                                                                                                                    |                                             |
| THE ACCOMMODATION:      | (Dimensions given are approximate only)                                                                                                                                                                                                                                                                                                                                |                                             |
| LOUNGE/DINER:           | 24' (max) x 13' 1" (max) With feature fire surround, enclosed stairway off, feature archway.                                                                                                                                                                                                                                                                           |                                             |
| KITCHEN/BREAKFAST ROO   | <b>DM:</b> 20' 5" (max) x 8' 4" (max) With space/plumbing for washing machine, inset stainless steel single drainer sink unit with mixer tap & cupboards under, electric cooker point, preparation surfaces with drawers & cupboards under, range of wall cupboards, cupboard housing Glow Worm gas fired wall mounted central heating boiler, feature centre archway; |                                             |
| REAR LOBBY/UTILITY:     | With space/pl                                                                                                                                                                                                                                                                                                                                                          | lumbing or domestic appliance;              |
| FIRST FLOOR:            |                                                                                                                                                                                                                                                                                                                                                                        |                                             |
| LANDING:                | With built in                                                                                                                                                                                                                                                                                                                                                          | airing cupboard housing hot water cylinder. |
| SPACIOUS BATHROOM/W.C.: |                                                                                                                                                                                                                                                                                                                                                                        |                                             |
|                         | With low level W.C., panelled bath with tiled splash back and mixer tap with shower attachment, pedestal wash basin, extractor fan;                                                                                                                                                                                                                                    |                                             |
| <b>BEDROOM NO 1</b> :   | 13' 2" (max) x 12; (max);                                                                                                                                                                                                                                                                                                                                              |                                             |
| <b>BEDROOM NO 2:</b>    | 11' (max) x 7' 2" (max) With feature original surround.                                                                                                                                                                                                                                                                                                                |                                             |
| OUTSIDE:                | TIMBER STORE SHED:                                                                                                                                                                                                                                                                                                                                                     |                                             |
| GARDENS:                | Low maintenance ornamental walled garden to front, down to slate chippings and stone chippings, with a tiled pathway to the front entrance doors. Shared pathway to side leads to the timber gate which opens onto the attractive enclosed rear garden which is laid to lawn with borders, paved pathway and paved patio areas.                                        |                                             |