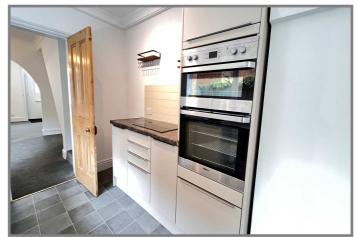

# REF.8812 18, PRINCES ROAD, WISBECH

| COUNCIL TAX:            | BAND A                                                                                                                                                                                                                                                                                                                                                                 | FENLAND DISTRICT COUNCIL                    |
|-------------------------|------------------------------------------------------------------------------------------------------------------------------------------------------------------------------------------------------------------------------------------------------------------------------------------------------------------------------------------------------------------------|---------------------------------------------|
| HOW TO GET THERE:       | From the Wisbech Church Terrace car park take the Alexandra Road exit, turn left into Alexandra Road. Follow the road to the first crossroads & turn left into Princes Road. The property is on the left hand side.                                                                                                                                                    |                                             |
| THE ACCOMMODATION:      | (Dimensions given are approximate only)                                                                                                                                                                                                                                                                                                                                |                                             |
| LOUNGE/DINER:           | 24' (max) x 13' 1" (max) With feature fire surround, enclosed stairway off, feature archway.                                                                                                                                                                                                                                                                           |                                             |
| KITCHEN/BREAKFAST ROO   | <b>DM:</b> 20' 5" (max) x 8' 4" (max) With space/plumbing for washing machine, inset stainless steel single drainer sink unit with mixer tap & cupboards under, electric cooker point, preparation surfaces with drawers & cupboards under, range of wall cupboards, cupboard housing Glow Worm gas fired wall mounted central heating boiler, feature centre archway; |                                             |
| REAR LOBBY/UTILITY:     | With space/pl                                                                                                                                                                                                                                                                                                                                                          | lumbing or domestic appliance;              |
| FIRST FLOOR:            |                                                                                                                                                                                                                                                                                                                                                                        |                                             |
| LANDING:                | With built in                                                                                                                                                                                                                                                                                                                                                          | airing cupboard housing hot water cylinder. |
| SPACIOUS BATHROOM/W.C.: |                                                                                                                                                                                                                                                                                                                                                                        |                                             |
|                         | With low level W.C., panelled bath with tiled splash back and mixer tap with shower attachment, pedestal wash basin, extractor fan;                                                                                                                                                                                                                                    |                                             |
| <b>BEDROOM NO 1</b> :   | 13' 2" (max) x 12; (max);                                                                                                                                                                                                                                                                                                                                              |                                             |
| <b>BEDROOM NO 2:</b>    | 11' (max) x 7' 2" (max) With feature original surround.                                                                                                                                                                                                                                                                                                                |                                             |
| OUTSIDE:                | TIMBER STORE SHED:                                                                                                                                                                                                                                                                                                                                                     |                                             |
| GARDENS:                | Low maintenance ornamental walled garden to front, down to slate chippings and stone chippings, with a tiled pathway to the front entrance doors. Shared pathway to side leads to the timber gate which opens onto the attractive enclosed rear garden which is laid to lawn with borders, paved pathway and paved patio areas.                                        |                                             |