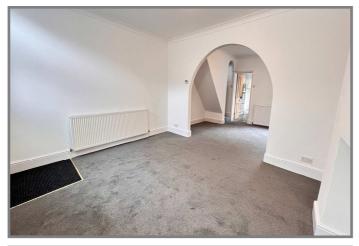

# REF.8812 18, PRINCES ROAD, WISBECH

| COUNCIL TAX:            | BAND A                                                                                                                                                                                                                                                                                                                                                                 | FENLAND DISTRICT COUNCIL                    |
|-------------------------|------------------------------------------------------------------------------------------------------------------------------------------------------------------------------------------------------------------------------------------------------------------------------------------------------------------------------------------------------------------------|---------------------------------------------|
| HOW TO GET THERE:       | From the Wisbech Church Terrace car park take the Alexandra Road exit, turn left into Alexandra Road. Follow the road to the first crossroads & turn left into Princes Road. The property is on the left hand side.                                                                                                                                                    |                                             |
| THE ACCOMMODATION:      | (Dimensions given are approximate only)                                                                                                                                                                                                                                                                                                                                |                                             |
| LOUNGE/DINER:           | 24' (max) x 13' 1" (max) With feature fire surround, enclosed stairway off, feature archway.                                                                                                                                                                                                                                                                           |                                             |
| KITCHEN/BREAKFAST ROO   | <b>DM:</b> 20' 5" (max) x 8' 4" (max) With space/plumbing for washing machine, inset stainless steel single drainer sink unit with mixer tap & cupboards under, electric cooker point, preparation surfaces with drawers & cupboards under, range of wall cupboards, cupboard housing Glow Worm gas fired wall mounted central heating boiler, feature centre archway; |                                             |
| REAR LOBBY/UTILITY:     | With space/pl                                                                                                                                                                                                                                                                                                                                                          | lumbing or domestic appliance;              |
| FIRST FLOOR:            |                                                                                                                                                                                                                                                                                                                                                                        |                                             |
| LANDING:                | With built in                                                                                                                                                                                                                                                                                                                                                          | airing cupboard housing hot water cylinder. |
| SPACIOUS BATHROOM/W.C.: |                                                                                                                                                                                                                                                                                                                                                                        |                                             |
|                         | With low level W.C., panelled bath with tiled splash back and mixer tap with shower attachment, pedestal wash basin, extractor fan;                                                                                                                                                                                                                                    |                                             |
| <b>BEDROOM NO 1</b> :   | 13' 2" (max) x 12; (max);                                                                                                                                                                                                                                                                                                                                              |                                             |
| <b>BEDROOM NO 2:</b>    | 11' (max) x 7' 2" (max) With feature original surround.                                                                                                                                                                                                                                                                                                                |                                             |
| OUTSIDE:                | TIMBER STORE SHED:                                                                                                                                                                                                                                                                                                                                                     |                                             |
| GARDENS:                | Low maintenance ornamental walled garden to front, down to slate chippings and stone chippings, with a tiled pathway to the front entrance doors. Shared pathway to side leads to the timber gate which opens onto the attractive enclosed rear garden which is laid to lawn with borders, paved pathway and paved patio areas.                                        |                                             |