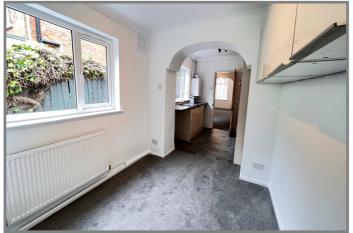

# REF.8812 18, PRINCES ROAD, WISBECH

| COUNCIL TAX:            | BAND A                                                                                                                                                                                                                                                                                                                                                                 | FENLAND DISTRICT COUNCIL                    |
|-------------------------|------------------------------------------------------------------------------------------------------------------------------------------------------------------------------------------------------------------------------------------------------------------------------------------------------------------------------------------------------------------------|---------------------------------------------|
| HOW TO GET THERE:       | From the Wisbech Church Terrace car park take the Alexandra Road exit, turn left into Alexandra Road. Follow the road to the first crossroads & turn left into Princes Road. The property is on the left hand side.                                                                                                                                                    |                                             |
| THE ACCOMMODATION:      | (Dimensions given are approximate only)                                                                                                                                                                                                                                                                                                                                |                                             |
| LOUNGE/DINER:           | 24' (max) x 13' 1" (max) With feature fire surround, enclosed stairway off, feature archway.                                                                                                                                                                                                                                                                           |                                             |
| KITCHEN/BREAKFAST ROO   | <b>DM:</b> 20' 5" (max) x 8' 4" (max) With space/plumbing for washing machine, inset stainless steel single drainer sink unit with mixer tap & cupboards under, electric cooker point, preparation surfaces with drawers & cupboards under, range of wall cupboards, cupboard housing Glow Worm gas fired wall mounted central heating boiler, feature centre archway; |                                             |
| REAR LOBBY/UTILITY:     | With space/pl                                                                                                                                                                                                                                                                                                                                                          | lumbing or domestic appliance;              |
| FIRST FLOOR:            |                                                                                                                                                                                                                                                                                                                                                                        |                                             |
| LANDING:                | With built in                                                                                                                                                                                                                                                                                                                                                          | airing cupboard housing hot water cylinder. |
| SPACIOUS BATHROOM/W.C.: |                                                                                                                                                                                                                                                                                                                                                                        |                                             |
|                         | With low level W.C., panelled bath with tiled splash back and mixer tap with shower attachment, pedestal wash basin, extractor fan;                                                                                                                                                                                                                                    |                                             |
| <b>BEDROOM NO 1</b> :   | 13' 2" (max) x 12; (max);                                                                                                                                                                                                                                                                                                                                              |                                             |
| <b>BEDROOM NO 2:</b>    | 11' (max) x 7' 2" (max) With feature original surround.                                                                                                                                                                                                                                                                                                                |                                             |
| OUTSIDE:                | TIMBER STORE SHED:                                                                                                                                                                                                                                                                                                                                                     |                                             |
| GARDENS:                | Low maintenance ornamental walled garden to front, down to slate chippings and stone chippings, with a tiled pathway to the front entrance doors. Shared pathway to side leads to the timber gate which opens onto the attractive enclosed rear garden which is laid to lawn with borders, paved pathway and paved patio areas.                                        |                                             |