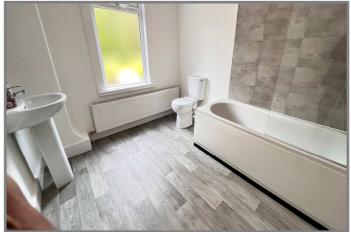

# REF.8812 18, PRINCES ROAD, WISBECH

| COUNCIL TAX:            | BAND A                                                                                                                                                                                                                                                                                                                                                                 | FENLAND DISTRICT COUNCIL                    |
|-------------------------|------------------------------------------------------------------------------------------------------------------------------------------------------------------------------------------------------------------------------------------------------------------------------------------------------------------------------------------------------------------------|---------------------------------------------|
| HOW TO GET THERE:       | From the Wisbech Church Terrace car park take the Alexandra Road exit, turn left into Alexandra Road. Follow the road to the first crossroads & turn left into Princes Road. The property is on the left hand side.                                                                                                                                                    |                                             |
| THE ACCOMMODATION:      | (Dimensions given are approximate only)                                                                                                                                                                                                                                                                                                                                |                                             |
| LOUNGE/DINER:           | 24' (max) x 13' 1" (max) With feature fire surround, enclosed stairway off, feature archway.                                                                                                                                                                                                                                                                           |                                             |
| KITCHEN/BREAKFAST ROO   | <b>DM:</b> 20' 5" (max) x 8' 4" (max) With space/plumbing for washing machine, inset stainless steel single drainer sink unit with mixer tap & cupboards under, electric cooker point, preparation surfaces with drawers & cupboards under, range of wall cupboards, cupboard housing Glow Worm gas fired wall mounted central heating boiler, feature centre archway; |                                             |
| REAR LOBBY/UTILITY:     | With space/pl                                                                                                                                                                                                                                                                                                                                                          | lumbing or domestic appliance;              |
| FIRST FLOOR:            |                                                                                                                                                                                                                                                                                                                                                                        |                                             |
| LANDING:                | With built in                                                                                                                                                                                                                                                                                                                                                          | airing cupboard housing hot water cylinder. |
| SPACIOUS BATHROOM/W.C.: |                                                                                                                                                                                                                                                                                                                                                                        |                                             |
|                         | With low level W.C., panelled bath with tiled splash back and mixer tap with shower attachment, pedestal wash basin, extractor fan;                                                                                                                                                                                                                                    |                                             |
| <b>BEDROOM NO 1</b> :   | 13' 2" (max) x 12; (max);                                                                                                                                                                                                                                                                                                                                              |                                             |
| <b>BEDROOM NO 2:</b>    | 11' (max) x 7' 2" (max) With feature original surround.                                                                                                                                                                                                                                                                                                                |                                             |
| OUTSIDE:                | TIMBER STORE SHED:                                                                                                                                                                                                                                                                                                                                                     |                                             |
| GARDENS:                | Low maintenance ornamental walled garden to front, down to slate chippings and stone chippings, with a tiled pathway to the front entrance doors. Shared pathway to side leads to the timber gate which opens onto the attractive enclosed rear garden which is laid to lawn with borders, paved pathway and paved patio areas.                                        |                                             |