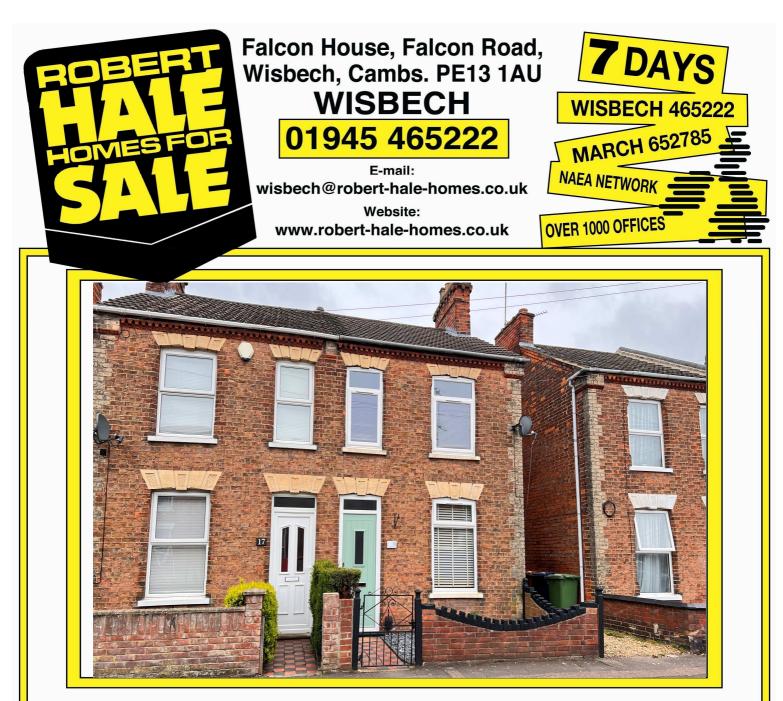

#### 18, PRINCES ROAD WISBECH PE13 2PG

**THE PROPERTY:**VERY WELL PRESENTED, CONSIDERLY EXTENDED TWO BEDROOMED<br/>SEMI-DETACHED HOUSE IN THIS POPULAR RESIDENTIAL CUL DE SAC<br/>CLOSE TO THE TOWN CENTRE \* 24FT LOUNGE \* 20FT KITCHEN WITH<br/>BUILT IN OVEN & HOB \* USEFUL UTILITY \* GAS FIRED CENTRAL<br/>HEATING \* DOUBLE GLAZING \* ENCLOSED GARDENS TO REAR \* IDEAL<br/>FIRST TIME BUY OR INVESTMENT AS A BUY-TO-LET \* VIEW QUICKLY!<br/>\* NO UPWARD CHAIN!

# REF.8812 18, PRINCES ROAD, WISBECH

| COUNCIL TAX:            | BAND A                                                                                                                                                                                                                                                                                                                                                                 | FENLAND DISTRICT COUNCIL                    |
|-------------------------|------------------------------------------------------------------------------------------------------------------------------------------------------------------------------------------------------------------------------------------------------------------------------------------------------------------------------------------------------------------------|---------------------------------------------|
| HOW TO GET THERE:       | From the Wisbech Church Terrace car park take the Alexandra Road exit, turn left into Alexandra Road. Follow the road to the first crossroads & turn left into Princes Road. The property is on the left hand side.                                                                                                                                                    |                                             |
| THE ACCOMMODATION:      | (Dimensions given are approximate only)                                                                                                                                                                                                                                                                                                                                |                                             |
| LOUNGE/DINER:           | 24' (max) x 13' 1" (max) With feature fire surround, enclosed stairway off, feature archway.                                                                                                                                                                                                                                                                           |                                             |
| KITCHEN/BREAKFAST ROO   | <b>DM:</b> 20' 5" (max) x 8' 4" (max) With space/plumbing for washing machine, inset stainless steel single drainer sink unit with mixer tap & cupboards under, electric cooker point, preparation surfaces with drawers & cupboards under, range of wall cupboards, cupboard housing Glow Worm gas fired wall mounted central heating boiler, feature centre archway; |                                             |
| REAR LOBBY/UTILITY:     | With space/pl                                                                                                                                                                                                                                                                                                                                                          | lumbing or domestic appliance;              |
| FIRST FLOOR:            |                                                                                                                                                                                                                                                                                                                                                                        |                                             |
| LANDING:                | With built in                                                                                                                                                                                                                                                                                                                                                          | airing cupboard housing hot water cylinder. |
| SPACIOUS BATHROOM/W.C.: |                                                                                                                                                                                                                                                                                                                                                                        |                                             |
|                         | With low level W.C., panelled bath with tiled splash back and mixer tap with shower attachment, pedestal wash basin, extractor fan;                                                                                                                                                                                                                                    |                                             |
| <b>BEDROOM NO 1</b> :   | 13' 2" (max) x 12; (max);                                                                                                                                                                                                                                                                                                                                              |                                             |
| <b>BEDROOM NO 2:</b>    | 11' (max) x 7' 2" (max) With feature original surround.                                                                                                                                                                                                                                                                                                                |                                             |
| OUTSIDE:                | TIMBER STORE SHED:                                                                                                                                                                                                                                                                                                                                                     |                                             |
| GARDENS:                | Low maintenance ornamental walled garden to front, down to slate chippings and stone chippings, with a tiled pathway to the front entrance doors. Shared pathway to side leads to the timber gate which opens onto the attractive enclosed rear garden which is laid to lawn with borders, paved pathway and paved patio areas.                                        |                                             |