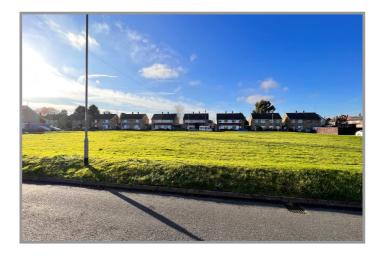

## 13 GODDARD CRESCENT WISBECH PE13 3NT

**THE PROPERTY:**THREE BEDROOM SEMI DETACHED FAMILY HOUSE, WELL SITUATED<br/>OVERLOOKING A GREEN \*19' KITCHEN \*CONSERVATORY \*WORKSHOP<br/>\*MULTI VEHICLE OFF ROAD PARKING \*GAS FIRED CENTRAL HEATING<br/>\*MOSTLY DOUBLE GLAZED \*IDEAL FIRST TIME BUY OR INVESTMENT<br/>AS A 'BUY TO LET' \*GREAT POTENTIAL \*NO UPWARD CHAIN \*VIEW<br/>QUICKLY!

## REF. 8759 13 GODDARD CRESCENT, WISBECH

| COUNCIL TAX:          | BAND A FENLAND DISTRICT COUNCIL                                                                                                                                                                                                                                                                                                                         |
|-----------------------|---------------------------------------------------------------------------------------------------------------------------------------------------------------------------------------------------------------------------------------------------------------------------------------------------------------------------------------------------------|
| HOW TO GET THERE:     | From the Wisbech town centre roundabout take the exit signed West Walton and Walsoken. Follow the road to the second set of traffic lights and turn left into Mount Pleasant Road. Then turn first right into Grosvenor Road then second right into Goddard Crescent.                                                                                   |
| THE ACCOMMODATION:    | (Dimensions given are approximate only)                                                                                                                                                                                                                                                                                                                 |
| ENTRANCE HALL:        | With stairway off, under stairs cupboard.                                                                                                                                                                                                                                                                                                               |
| LOUNGE:               | 12'9" (max) x 12'9" (max) With feature fire surround with gas point.                                                                                                                                                                                                                                                                                    |
| KITCHEN/DINER:        | 19'5" (max) x 12' (max) With range of wall cupboards, built in larder cupboard, inset single drainer sink unit with mixer tap and cupboards under, space/plumbing for automatic washing machine, gas cooker point, electric cooker point, part tiled walls, preparation surfaces with drawers and cupboards under, display cupboards with glazed doors. |
| UTILITY:              | 12'3" (max) x 6'4" (max) (overall)                                                                                                                                                                                                                                                                                                                      |
| BRICK & UPVC CONSERVA | <b>TORY:</b> 11'7" (max) x 8'5" (max) With double glazed French doors to rear garden                                                                                                                                                                                                                                                                    |
| SIDE LOBBY:           | With doors off to front and rear.                                                                                                                                                                                                                                                                                                                       |
| FIRST FLOOR:          |                                                                                                                                                                                                                                                                                                                                                         |
| LANDING:              | With access to loft, built in airing cupboard housing gas fired wall mounted central heating boiler and hot water cylinder.                                                                                                                                                                                                                             |
| SHOWERROOM/W.C.:      | With low level w.c., pedestal wash basin, tiled and screened shower cubicle with Mira electric shower, extractor fan.                                                                                                                                                                                                                                   |
| <b>BEDROOM NO 1</b> : | 12'8" (max) x 11' (max) With range of fitted units and wardrobe/cupboards, blanket cupboards, bedside tables and dressing unit.                                                                                                                                                                                                                         |
| <b>BEDROOM NO 2:</b>  | 12' (max) x 9'4" (max)                                                                                                                                                                                                                                                                                                                                  |
| <b>BEDROOM NO 3:</b>  | 8'10" (max) x 8' (max) With fitted 'bed base'.                                                                                                                                                                                                                                                                                                          |
| OUTSIDE:              |                                                                                                                                                                                                                                                                                                                                                         |
| WORKSHOP:             | 15' (max) x 6' (max) With power and lighting.                                                                                                                                                                                                                                                                                                           |
| GARDENS:              | To front overlooking a green and down to a block paved multi vehicle off road parking area. Low maintenance enclosed gardens to rear, down to paving.                                                                                                                                                                                                   |