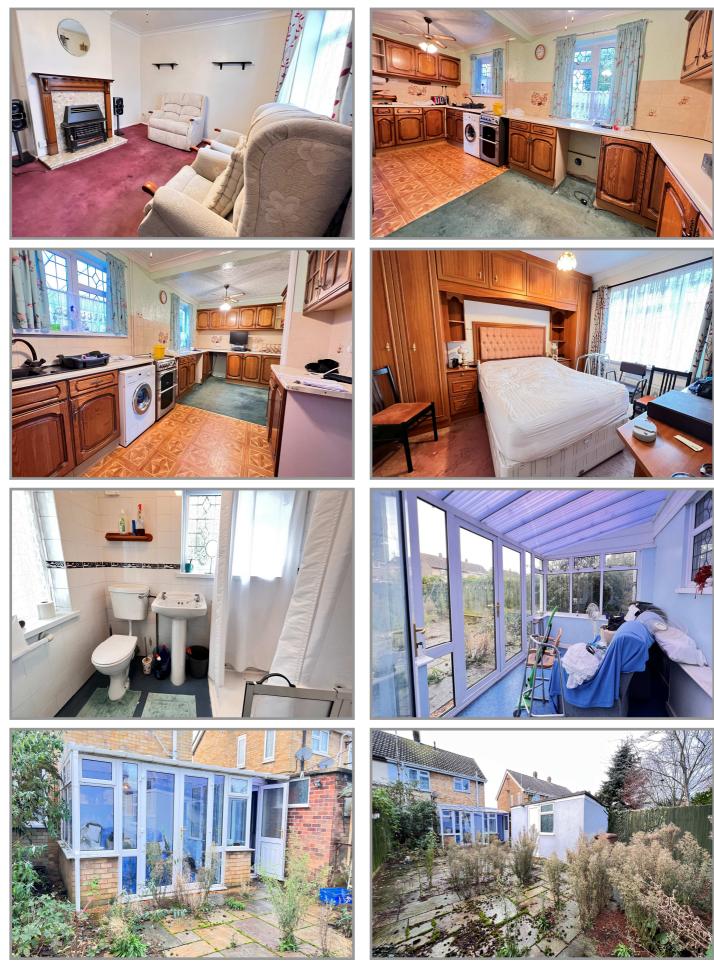

## REF. 8759 13 GODDARD CRESCENT, WISBECH

| COUNCIL TAX:          | BAND A FENLAND DISTRICT COUNCIL                                                                                                                                                                                                                                                                                                                         |
|-----------------------|---------------------------------------------------------------------------------------------------------------------------------------------------------------------------------------------------------------------------------------------------------------------------------------------------------------------------------------------------------|
| HOW TO GET THERE:     | From the Wisbech town centre roundabout take the exit signed West Walton and Walsoken. Follow the road to the second set of traffic lights and turn left into Mount Pleasant Road. Then turn first right into Grosvenor Road then second right into Goddard Crescent.                                                                                   |
| THE ACCOMMODATION:    | (Dimensions given are approximate only)                                                                                                                                                                                                                                                                                                                 |
| ENTRANCE HALL:        | With stairway off, under stairs cupboard.                                                                                                                                                                                                                                                                                                               |
| LOUNGE:               | 12'9" (max) x 12'9" (max) With feature fire surround with gas point.                                                                                                                                                                                                                                                                                    |
| KITCHEN/DINER:        | 19'5" (max) x 12' (max) With range of wall cupboards, built in larder cupboard, inset single drainer sink unit with mixer tap and cupboards under, space/plumbing for automatic washing machine, gas cooker point, electric cooker point, part tiled walls, preparation surfaces with drawers and cupboards under, display cupboards with glazed doors. |
| UTILITY:              | 12'3" (max) x 6'4" (max) (overall)                                                                                                                                                                                                                                                                                                                      |
| BRICK & UPVC CONSERVA | <b>TORY:</b> 11'7" (max) x 8'5" (max) With double glazed French doors to rear garden                                                                                                                                                                                                                                                                    |
| SIDE LOBBY:           | With doors off to front and rear.                                                                                                                                                                                                                                                                                                                       |
| FIRST FLOOR:          |                                                                                                                                                                                                                                                                                                                                                         |
| LANDING:              | With access to loft, built in airing cupboard housing gas fired wall mounted central heating boiler and hot water cylinder.                                                                                                                                                                                                                             |
| SHOWERROOM/W.C.:      | With low level w.c., pedestal wash basin, tiled and screened shower cubicle with Mira electric shower, extractor fan.                                                                                                                                                                                                                                   |
| <b>BEDROOM NO 1</b> : | 12'8" (max) x 11' (max) With range of fitted units and wardrobe/cupboards, blanket cupboards, bedside tables and dressing unit.                                                                                                                                                                                                                         |
| <b>BEDROOM NO 2:</b>  | 12' (max) x 9'4" (max)                                                                                                                                                                                                                                                                                                                                  |
| <b>BEDROOM NO 3:</b>  | 8'10" (max) x 8' (max) With fitted 'bed base'.                                                                                                                                                                                                                                                                                                          |
| OUTSIDE:              |                                                                                                                                                                                                                                                                                                                                                         |
| WORKSHOP:             | 15' (max) x 6' (max) With power and lighting.                                                                                                                                                                                                                                                                                                           |
| GARDENS:              | To front overlooking a green and down to a block paved multi vehicle off road parking area. Low maintenance enclosed gardens to rear, down to paving.                                                                                                                                                                                                   |