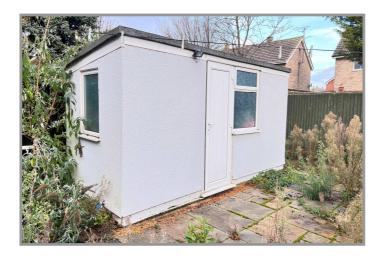

## REF. 8759 13 GODDARD CRESCENT, WISBECH

| COUNCIL TAX:          | BAND A FENLAND DISTRICT COUNCIL                                                                                                                                                                                                                                                                                                                         |
|-----------------------|---------------------------------------------------------------------------------------------------------------------------------------------------------------------------------------------------------------------------------------------------------------------------------------------------------------------------------------------------------|
| HOW TO GET THERE:     | From the Wisbech town centre roundabout take the exit signed West Walton and Walsoken. Follow the road to the second set of traffic lights and turn left into Mount Pleasant Road. Then turn first right into Grosvenor Road then second right into Goddard Crescent.                                                                                   |
| THE ACCOMMODATION:    | (Dimensions given are approximate only)                                                                                                                                                                                                                                                                                                                 |
| ENTRANCE HALL:        | With stairway off, under stairs cupboard.                                                                                                                                                                                                                                                                                                               |
| LOUNGE:               | 12'9" (max) x 12'9" (max) With feature fire surround with gas point.                                                                                                                                                                                                                                                                                    |
| KITCHEN/DINER:        | 19'5" (max) x 12' (max) With range of wall cupboards, built in larder cupboard, inset single drainer sink unit with mixer tap and cupboards under, space/plumbing for automatic washing machine, gas cooker point, electric cooker point, part tiled walls, preparation surfaces with drawers and cupboards under, display cupboards with glazed doors. |
| UTILITY:              | 12'3" (max) x 6'4" (max) (overall)                                                                                                                                                                                                                                                                                                                      |
| BRICK & UPVC CONSERVA | <b>TORY:</b> 11'7" (max) x 8'5" (max) With double glazed French doors to rear garden                                                                                                                                                                                                                                                                    |
| SIDE LOBBY:           | With doors off to front and rear.                                                                                                                                                                                                                                                                                                                       |
| FIRST FLOOR:          |                                                                                                                                                                                                                                                                                                                                                         |
| LANDING:              | With access to loft, built in airing cupboard housing gas fired wall mounted central heating boiler and hot water cylinder.                                                                                                                                                                                                                             |
| SHOWERROOM/W.C.:      | With low level w.c., pedestal wash basin, tiled and screened shower cubicle with Mira electric shower, extractor fan.                                                                                                                                                                                                                                   |
| <b>BEDROOM NO 1</b> : | 12'8" (max) x 11' (max) With range of fitted units and wardrobe/cupboards, blanket cupboards, bedside tables and dressing unit.                                                                                                                                                                                                                         |
| <b>BEDROOM NO 2:</b>  | 12' (max) x 9'4" (max)                                                                                                                                                                                                                                                                                                                                  |
| <b>BEDROOM NO 3:</b>  | 8'10" (max) x 8' (max) With fitted 'bed base'.                                                                                                                                                                                                                                                                                                          |
| OUTSIDE:              |                                                                                                                                                                                                                                                                                                                                                         |
| WORKSHOP:             | 15' (max) x 6' (max) With power and lighting.                                                                                                                                                                                                                                                                                                           |
| GARDENS:              | To front overlooking a green and down to a block paved multi vehicle off road parking area. Low maintenance enclosed gardens to rear, down to paving.                                                                                                                                                                                                   |