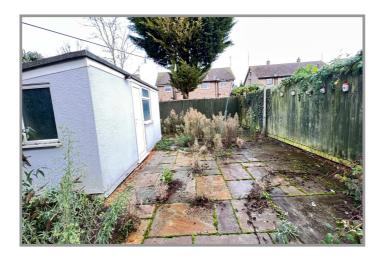

## REF. 8759 13 GODDARD CRESCENT, WISBECH

| COUNCIL TAX:          | BAND A FENLAND DISTRICT COUNCIL                                                                                                                                                                                                                                                                                                                         |
|-----------------------|---------------------------------------------------------------------------------------------------------------------------------------------------------------------------------------------------------------------------------------------------------------------------------------------------------------------------------------------------------|
| HOW TO GET THERE:     | From the Wisbech town centre roundabout take the exit signed West Walton and Walsoken. Follow the road to the second set of traffic lights and turn left into Mount Pleasant Road. Then turn first right into Grosvenor Road then second right into Goddard Crescent.                                                                                   |
| THE ACCOMMODATION:    | (Dimensions given are approximate only)                                                                                                                                                                                                                                                                                                                 |
| ENTRANCE HALL:        | With stairway off, under stairs cupboard.                                                                                                                                                                                                                                                                                                               |
| LOUNGE:               | 12'9" (max) x 12'9" (max) With feature fire surround with gas point.                                                                                                                                                                                                                                                                                    |
| KITCHEN/DINER:        | 19'5" (max) x 12' (max) With range of wall cupboards, built in larder cupboard, inset single drainer sink unit with mixer tap and cupboards under, space/plumbing for automatic washing machine, gas cooker point, electric cooker point, part tiled walls, preparation surfaces with drawers and cupboards under, display cupboards with glazed doors. |
| UTILITY:              | 12'3" (max) x 6'4" (max) (overall)                                                                                                                                                                                                                                                                                                                      |
| BRICK & UPVC CONSERVA | <b>TORY:</b> 11'7" (max) x 8'5" (max) With double glazed French doors to rear garden                                                                                                                                                                                                                                                                    |
| SIDE LOBBY:           | With doors off to front and rear.                                                                                                                                                                                                                                                                                                                       |
| FIRST FLOOR:          |                                                                                                                                                                                                                                                                                                                                                         |
| LANDING:              | With access to loft, built in airing cupboard housing gas fired wall mounted central heating boiler and hot water cylinder.                                                                                                                                                                                                                             |
| SHOWERROOM/W.C.:      | With low level w.c., pedestal wash basin, tiled and screened shower cubicle with Mira electric shower, extractor fan.                                                                                                                                                                                                                                   |
| <b>BEDROOM NO 1</b> : | 12'8" (max) x 11' (max) With range of fitted units and wardrobe/cupboards, blanket cupboards, bedside tables and dressing unit.                                                                                                                                                                                                                         |
| <b>BEDROOM NO 2:</b>  | 12' (max) x 9'4" (max)                                                                                                                                                                                                                                                                                                                                  |
| <b>BEDROOM NO 3:</b>  | 8'10" (max) x 8' (max) With fitted 'bed base'.                                                                                                                                                                                                                                                                                                          |
| OUTSIDE:              |                                                                                                                                                                                                                                                                                                                                                         |
| WORKSHOP:             | 15' (max) x 6' (max) With power and lighting.                                                                                                                                                                                                                                                                                                           |
| GARDENS:              | To front overlooking a green and down to a block paved multi vehicle off road parking area. Low maintenance enclosed gardens to rear, down to paving.                                                                                                                                                                                                   |