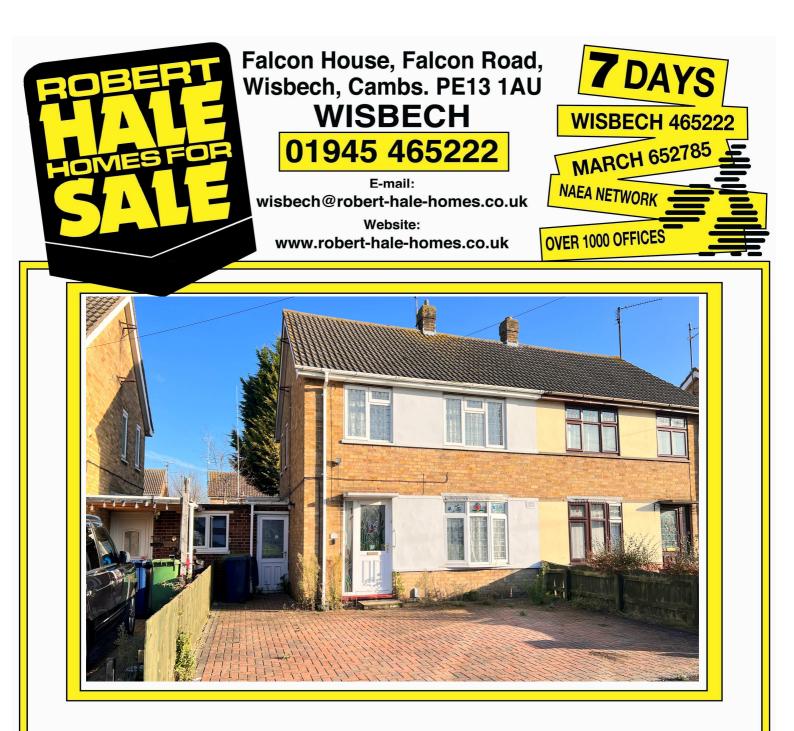

## 13 GODDARD CRESCENT WISBECH PE13 3NT

**THE PROPERTY:**THREE BEDROOM SEMI DETACHED FAMILY HOUSE, WELL SITUATED<br/>OVERLOOKING A GREEN \*19' KITCHEN \*CONSERVATORY \*WORKSHOP<br/>\*MULTI VEHICLE OFF ROAD PARKING \*GAS FIRED CENTRAL HEATING<br/>\*MOSTLY DOUBLE GLAZED \*IDEAL FIRST TIME BUY OR INVESTMENT<br/>AS A 'BUY TO LET' \*GREAT POTENTIAL \*NO UPWARD CHAIN \*VIEW<br/>QUICKLY!

THE PRICE: OIEO £175,000 FREEHOLD EPC BAND D

**REF.8759** 

## REF. 8759 13 GODDARD CRESCENT, WISBECH

| COUNCIL TAX:          | BAND A FENLAND DISTRICT COUNCIL                                                                                                                                                                                                                                                                                                                         |
|-----------------------|---------------------------------------------------------------------------------------------------------------------------------------------------------------------------------------------------------------------------------------------------------------------------------------------------------------------------------------------------------|
| HOW TO GET THERE:     | From the Wisbech town centre roundabout take the exit signed West Walton and Walsoken. Follow the road to the second set of traffic lights and turn left into Mount Pleasant Road. Then turn first right into Grosvenor Road then second right into Goddard Crescent.                                                                                   |
| THE ACCOMMODATION:    | (Dimensions given are approximate only)                                                                                                                                                                                                                                                                                                                 |
| ENTRANCE HALL:        | With stairway off, under stairs cupboard.                                                                                                                                                                                                                                                                                                               |
| LOUNGE:               | 12'9" (max) x 12'9" (max) With feature fire surround with gas point.                                                                                                                                                                                                                                                                                    |
| KITCHEN/DINER:        | 19'5" (max) x 12' (max) With range of wall cupboards, built in larder cupboard, inset single drainer sink unit with mixer tap and cupboards under, space/plumbing for automatic washing machine, gas cooker point, electric cooker point, part tiled walls, preparation surfaces with drawers and cupboards under, display cupboards with glazed doors. |
| UTILITY:              | 12'3" (max) x 6'4" (max) (overall)                                                                                                                                                                                                                                                                                                                      |
| BRICK & UPVC CONSERVA | <b>TORY:</b> 11'7" (max) x 8'5" (max) With double glazed French doors to rear garden                                                                                                                                                                                                                                                                    |
| SIDE LOBBY:           | With doors off to front and rear.                                                                                                                                                                                                                                                                                                                       |
| FIRST FLOOR:          |                                                                                                                                                                                                                                                                                                                                                         |
| LANDING:              | With access to loft, built in airing cupboard housing gas fired wall mounted central heating boiler and hot water cylinder.                                                                                                                                                                                                                             |
| SHOWERROOM/W.C.:      | With low level w.c., pedestal wash basin, tiled and screened shower cubicle with Mira electric shower, extractor fan.                                                                                                                                                                                                                                   |
| <b>BEDROOM NO 1</b> : | 12'8" (max) x 11' (max) With range of fitted units and wardrobe/cupboards, blanket cupboards, bedside tables and dressing unit.                                                                                                                                                                                                                         |
| <b>BEDROOM NO 2:</b>  | 12' (max) x 9'4" (max)                                                                                                                                                                                                                                                                                                                                  |
| <b>BEDROOM NO 3:</b>  | 8'10" (max) x 8' (max) With fitted 'bed base'.                                                                                                                                                                                                                                                                                                          |
| OUTSIDE:              |                                                                                                                                                                                                                                                                                                                                                         |
| WORKSHOP:             | 15' (max) x 6' (max) With power and lighting.                                                                                                                                                                                                                                                                                                           |
| GARDENS:              | To front overlooking a green and down to a block paved multi vehicle off road parking area. Low maintenance enclosed gardens to rear, down to paving.                                                                                                                                                                                                   |