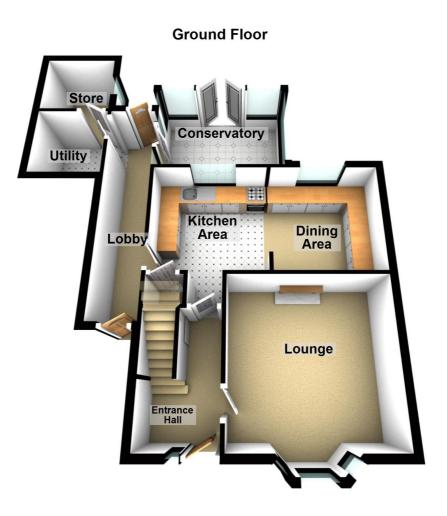

## REF. 8759 13 GODDARD CRESCENT, WISBECH

| COUNCIL TAX:          | BAND A FENLAND DISTRICT COUNCIL                                                                                                                                                                                                                                                                                                                         |
|-----------------------|---------------------------------------------------------------------------------------------------------------------------------------------------------------------------------------------------------------------------------------------------------------------------------------------------------------------------------------------------------|
| HOW TO GET THERE:     | From the Wisbech town centre roundabout take the exit signed West Walton and Walsoken. Follow the road to the second set of traffic lights and turn left into Mount Pleasant Road. Then turn first right into Grosvenor Road then second right into Goddard Crescent.                                                                                   |
| THE ACCOMMODATION:    | (Dimensions given are approximate only)                                                                                                                                                                                                                                                                                                                 |
| ENTRANCE HALL:        | With stairway off, under stairs cupboard.                                                                                                                                                                                                                                                                                                               |
| LOUNGE:               | 12'9" (max) x 12'9" (max) With feature fire surround with gas point.                                                                                                                                                                                                                                                                                    |
| KITCHEN/DINER:        | 19'5" (max) x 12' (max) With range of wall cupboards, built in larder cupboard, inset single drainer sink unit with mixer tap and cupboards under, space/plumbing for automatic washing machine, gas cooker point, electric cooker point, part tiled walls, preparation surfaces with drawers and cupboards under, display cupboards with glazed doors. |
| UTILITY:              | 12'3" (max) x 6'4" (max) (overall)                                                                                                                                                                                                                                                                                                                      |
| BRICK & UPVC CONSERVA | <b>TORY:</b> 11'7" (max) x 8'5" (max) With double glazed French doors to rear garden                                                                                                                                                                                                                                                                    |
| SIDE LOBBY:           | With doors off to front and rear.                                                                                                                                                                                                                                                                                                                       |
| FIRST FLOOR:          |                                                                                                                                                                                                                                                                                                                                                         |
| LANDING:              | With access to loft, built in airing cupboard housing gas fired wall mounted central heating boiler and hot water cylinder.                                                                                                                                                                                                                             |
| SHOWERROOM/W.C.:      | With low level w.c., pedestal wash basin, tiled and screened shower cubicle with Mira electric shower, extractor fan.                                                                                                                                                                                                                                   |
| <b>BEDROOM NO 1</b> : | 12'8" (max) x 11' (max) With range of fitted units and wardrobe/cupboards, blanket cupboards, bedside tables and dressing unit.                                                                                                                                                                                                                         |
| <b>BEDROOM NO 2:</b>  | 12' (max) x 9'4" (max)                                                                                                                                                                                                                                                                                                                                  |
| <b>BEDROOM NO 3:</b>  | 8'10" (max) x 8' (max) With fitted 'bed base'.                                                                                                                                                                                                                                                                                                          |
| OUTSIDE:              |                                                                                                                                                                                                                                                                                                                                                         |
| WORKSHOP:             | 15' (max) x 6' (max) With power and lighting.                                                                                                                                                                                                                                                                                                           |
| GARDENS:              | To front overlooking a green and down to a block paved multi vehicle off road parking area. Low maintenance enclosed gardens to rear, down to paving.                                                                                                                                                                                                   |

### REF. 8759 13 GODDARD CRESCENT, WISBECH