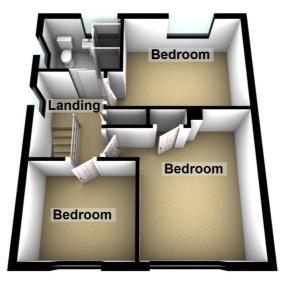

## REF. 8759 13 GODDARD CRESCENT, WISBECH

| COUNCIL TAX:          | BAND A FENLAND DISTRICT COUNCIL                                                                                                                                                                                                                                                                                                                         |
|-----------------------|---------------------------------------------------------------------------------------------------------------------------------------------------------------------------------------------------------------------------------------------------------------------------------------------------------------------------------------------------------|
| HOW TO GET THERE:     | From the Wisbech town centre roundabout take the exit signed West Walton and Walsoken. Follow the road to the second set of traffic lights and turn left into Mount Pleasant Road. Then turn first right into Grosvenor Road then second right into Goddard Crescent.                                                                                   |
| THE ACCOMMODATION:    | (Dimensions given are approximate only)                                                                                                                                                                                                                                                                                                                 |
| ENTRANCE HALL:        | With stairway off, under stairs cupboard.                                                                                                                                                                                                                                                                                                               |
| LOUNGE:               | 12'9" (max) x 12'9" (max) With feature fire surround with gas point.                                                                                                                                                                                                                                                                                    |
| KITCHEN/DINER:        | 19'5" (max) x 12' (max) With range of wall cupboards, built in larder cupboard, inset single drainer sink unit with mixer tap and cupboards under, space/plumbing for automatic washing machine, gas cooker point, electric cooker point, part tiled walls, preparation surfaces with drawers and cupboards under, display cupboards with glazed doors. |
| UTILITY:              | 12'3" (max) x 6'4" (max) (overall)                                                                                                                                                                                                                                                                                                                      |
| BRICK & UPVC CONSERVA | <b>TORY:</b> 11'7" (max) x 8'5" (max) With double glazed French doors to rear garden                                                                                                                                                                                                                                                                    |
| SIDE LOBBY:           | With doors off to front and rear.                                                                                                                                                                                                                                                                                                                       |
| FIRST FLOOR:          |                                                                                                                                                                                                                                                                                                                                                         |
| LANDING:              | With access to loft, built in airing cupboard housing gas fired wall mounted central heating boiler and hot water cylinder.                                                                                                                                                                                                                             |
| SHOWERROOM/W.C.:      | With low level w.c., pedestal wash basin, tiled and screened shower cubicle with Mira electric shower, extractor fan.                                                                                                                                                                                                                                   |
| <b>BEDROOM NO 1</b> : | 12'8" (max) x 11' (max) With range of fitted units and wardrobe/cupboards, blanket cupboards, bedside tables and dressing unit.                                                                                                                                                                                                                         |
| <b>BEDROOM NO 2:</b>  | 12' (max) x 9'4" (max)                                                                                                                                                                                                                                                                                                                                  |
| <b>BEDROOM NO 3:</b>  | 8'10" (max) x 8' (max) With fitted 'bed base'.                                                                                                                                                                                                                                                                                                          |
| OUTSIDE:              |                                                                                                                                                                                                                                                                                                                                                         |
| WORKSHOP:             | 15' (max) x 6' (max) With power and lighting.                                                                                                                                                                                                                                                                                                           |
| GARDENS:              | To front overlooking a green and down to a block paved multi vehicle off road parking area. Low maintenance enclosed gardens to rear, down to paving.                                                                                                                                                                                                   |

#### REF. 8759 13 GODDARD CRESCENT, WISBECH

**First Floor** 