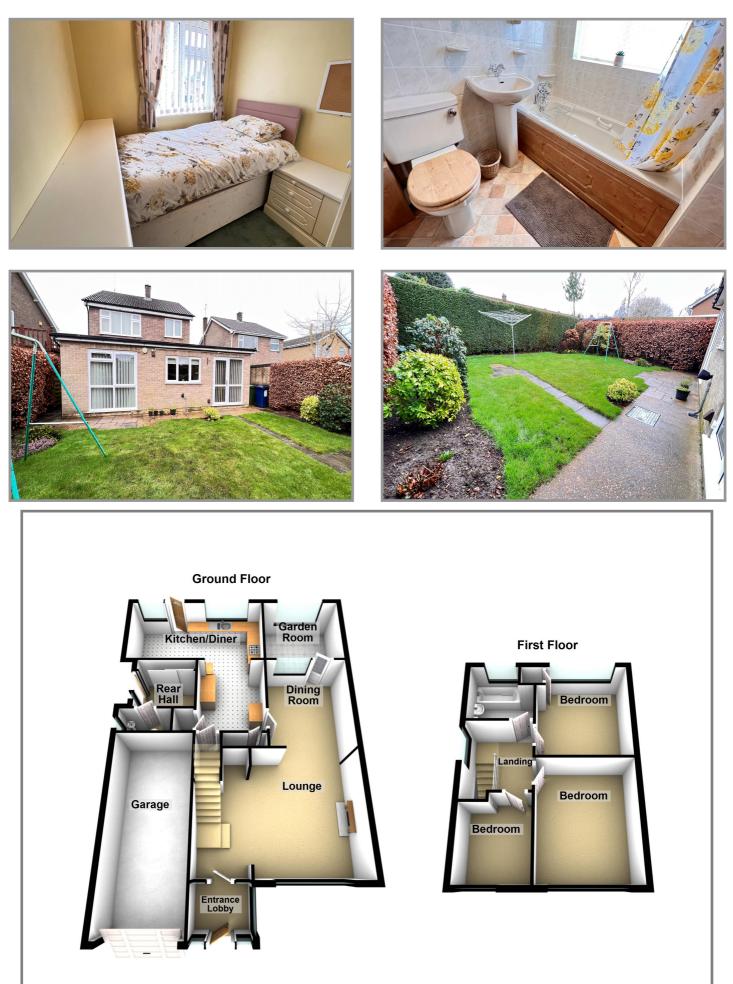

For your own peace of mind, always have an independent survey, and always test all systems and appliances! Items displayed in photographs may not necessarily be included.

| COUNCIL TAX:                                                                                 | BAND C FENLAND DISTRICT COUNCIL                                                                                                                                                                                                                                                                                                                                                                                                                                                                                          |
|----------------------------------------------------------------------------------------------|--------------------------------------------------------------------------------------------------------------------------------------------------------------------------------------------------------------------------------------------------------------------------------------------------------------------------------------------------------------------------------------------------------------------------------------------------------------------------------------------------------------------------|
| HOW TO GET THERE:                                                                            | From the Wisbech town centre roundabout take the exit signed West Walton and Walsoken. Follow the road and turn fourth right into Clarkson Avenue. Then turn first left into York Road, then first left again into Clarence Road.                                                                                                                                                                                                                                                                                        |
| THE ACCOMMODATION:                                                                           | (Dimensions given are approximate only)                                                                                                                                                                                                                                                                                                                                                                                                                                                                                  |
| ENTRANCE LOBBY:                                                                              | With tiled floor.                                                                                                                                                                                                                                                                                                                                                                                                                                                                                                        |
| LOUNGE/DINER:                                                                                | 24'2" (max) x 18'9" (max) 'L' shaped, with stairway off, feature fire surround with crushed marble hearth and enclosing a fitted "flame effect" electric fire, French door to:-                                                                                                                                                                                                                                                                                                                                          |
| GARDEN ROOM/DINING RO                                                                        | OM:<br>10'3" (max) x 9'8" (max) With picture window overlooking rear garden.                                                                                                                                                                                                                                                                                                                                                                                                                                             |
| KITCHEN/DINER:                                                                               | 19'7" (max) x 17' (max) 'L' shaped with double glazed French doors to rear garden, inset stainless steel single drainer 1 ½ bowl sink unit with mixer tap and cupboards under, range of wall cupboards, preparation surfaces with drawers and cupboards under, space/plumbing for automatic washing machine, built in electric hob, electric hob hood, built in double oven, wine rack, corner display shelving, part tiled walls, serving hatch to lounge/diner, walk in larder with light point, understairs cupboard. |
| GROUND FLOOR CLOAKROOM/W.C.:<br>With low level w.c., hand wash basin with tiled splash back. |                                                                                                                                                                                                                                                                                                                                                                                                                                                                                                                          |
| REAR HALL:                                                                                   | With built in cloaks cupboard.                                                                                                                                                                                                                                                                                                                                                                                                                                                                                           |
| FIRST FLOOR:                                                                                 |                                                                                                                                                                                                                                                                                                                                                                                                                                                                                                                          |
| LANDING:                                                                                     | With access via folding ladder to part boarded loft with light point.                                                                                                                                                                                                                                                                                                                                                                                                                                                    |
| BATHROOM/W.C.:                                                                               | With low level w.c., pedestal wash basin with mixer tap, panelled bath with mixer tap and shower attachment plus Redring electric shower overhead, heated towel rail, light/shaver point, tiled walls.                                                                                                                                                                                                                                                                                                                   |
| <b>BEDROOM NO 1</b> :                                                                        | 12'8" (max) x 11' (max) With range of fitted units including wardrobe/cupboards, blanket cupboards, bedside tables and dressing unit.                                                                                                                                                                                                                                                                                                                                                                                    |
| <b>BEDROOM NO 2:</b>                                                                         | 11' (max) x 10'10" (max) With built in linen cupboard.                                                                                                                                                                                                                                                                                                                                                                                                                                                                   |
| <b>BEDROOM NO 3:</b>                                                                         | 8'9" (max) x 7'9" (max) With fitted wardrobe/cupboard bedside table and shelving.                                                                                                                                                                                                                                                                                                                                                                                                                                        |
| OUTSIDE:                                                                                     | TIMBER STORE SHED:                                                                                                                                                                                                                                                                                                                                                                                                                                                                                                       |
| GARAGE:                                                                                      | 17'8" (max) x 8'1" (max) With up and over door, power and lighting, ATAG gas fired wall mounted combi boiler, cold water tap, access to boarded loft.                                                                                                                                                                                                                                                                                                                                                                    |
| GARDENS:                                                                                     | To front, laid to lawn with borders, shrubs, and a tarmac driveway/off road parking space.<br>Concrete pathway to side leads to the enclosed rear garden which is also laid to lawn                                                                                                                                                                                                                                                                                                                                      |