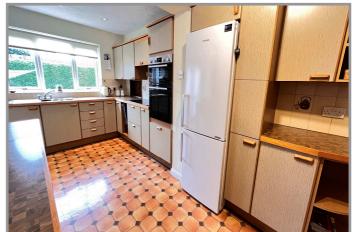

For your own peace of mind, always have an independent survey, and always test all systems and appliances! Items displayed in photographs may not necessarily be included.

| COUNCIL TAX:                                                                                 | BAND C FENLAND DISTRICT COUNCIL                                                                                                                                                                                                                                                                                                                                                                                                                                                                                          |
|----------------------------------------------------------------------------------------------|--------------------------------------------------------------------------------------------------------------------------------------------------------------------------------------------------------------------------------------------------------------------------------------------------------------------------------------------------------------------------------------------------------------------------------------------------------------------------------------------------------------------------|
| HOW TO GET THERE:                                                                            | From the Wisbech town centre roundabout take the exit signed West Walton and Walsoken. Follow the road and turn fourth right into Clarkson Avenue. Then turn first left into York Road, then first left again into Clarence Road.                                                                                                                                                                                                                                                                                        |
| THE ACCOMMODATION:                                                                           | (Dimensions given are approximate only)                                                                                                                                                                                                                                                                                                                                                                                                                                                                                  |
| ENTRANCE LOBBY:                                                                              | With tiled floor.                                                                                                                                                                                                                                                                                                                                                                                                                                                                                                        |
| LOUNGE/DINER:                                                                                | 24'2" (max) x 18'9" (max) 'L' shaped, with stairway off, feature fire surround with crushed marble hearth and enclosing a fitted "flame effect" electric fire, French door to:-                                                                                                                                                                                                                                                                                                                                          |
| GARDEN ROOM/DINING RO                                                                        | OM:<br>10'3" (max) x 9'8" (max) With picture window overlooking rear garden.                                                                                                                                                                                                                                                                                                                                                                                                                                             |
| KITCHEN/DINER:                                                                               | 19'7" (max) x 17' (max) 'L' shaped with double glazed French doors to rear garden, inset stainless steel single drainer 1 ½ bowl sink unit with mixer tap and cupboards under, range of wall cupboards, preparation surfaces with drawers and cupboards under, space/plumbing for automatic washing machine, built in electric hob, electric hob hood, built in double oven, wine rack, corner display shelving, part tiled walls, serving hatch to lounge/diner, walk in larder with light point, understairs cupboard. |
| GROUND FLOOR CLOAKROOM/W.C.:<br>With low level w.c., hand wash basin with tiled splash back. |                                                                                                                                                                                                                                                                                                                                                                                                                                                                                                                          |
| REAR HALL:                                                                                   | With built in cloaks cupboard.                                                                                                                                                                                                                                                                                                                                                                                                                                                                                           |
| FIRST FLOOR:                                                                                 |                                                                                                                                                                                                                                                                                                                                                                                                                                                                                                                          |
| LANDING:                                                                                     | With access via folding ladder to part boarded loft with light point.                                                                                                                                                                                                                                                                                                                                                                                                                                                    |
| BATHROOM/W.C.:                                                                               | With low level w.c., pedestal wash basin with mixer tap, panelled bath with mixer tap and shower attachment plus Redring electric shower overhead, heated towel rail, light/shaver point, tiled walls.                                                                                                                                                                                                                                                                                                                   |
| <b>BEDROOM NO 1</b> :                                                                        | 12'8" (max) x 11' (max) With range of fitted units including wardrobe/cupboards, blanket cupboards, bedside tables and dressing unit.                                                                                                                                                                                                                                                                                                                                                                                    |
| <b>BEDROOM NO 2:</b>                                                                         | 11' (max) x 10'10" (max) With built in linen cupboard.                                                                                                                                                                                                                                                                                                                                                                                                                                                                   |
| <b>BEDROOM NO 3:</b>                                                                         | 8'9" (max) x 7'9" (max) With fitted wardrobe/cupboard bedside table and shelving.                                                                                                                                                                                                                                                                                                                                                                                                                                        |
| OUTSIDE:                                                                                     | TIMBER STORE SHED:                                                                                                                                                                                                                                                                                                                                                                                                                                                                                                       |
| GARAGE:                                                                                      | 17'8" (max) x 8'1" (max) With up and over door, power and lighting, ATAG gas fired wall mounted combi boiler, cold water tap, access to boarded loft.                                                                                                                                                                                                                                                                                                                                                                    |
| GARDENS:                                                                                     | To front, laid to lawn with borders, shrubs, and a tarmac driveway/off road parking space.<br>Concrete pathway to side leads to the enclosed rear garden which is also laid to lawn                                                                                                                                                                                                                                                                                                                                      |