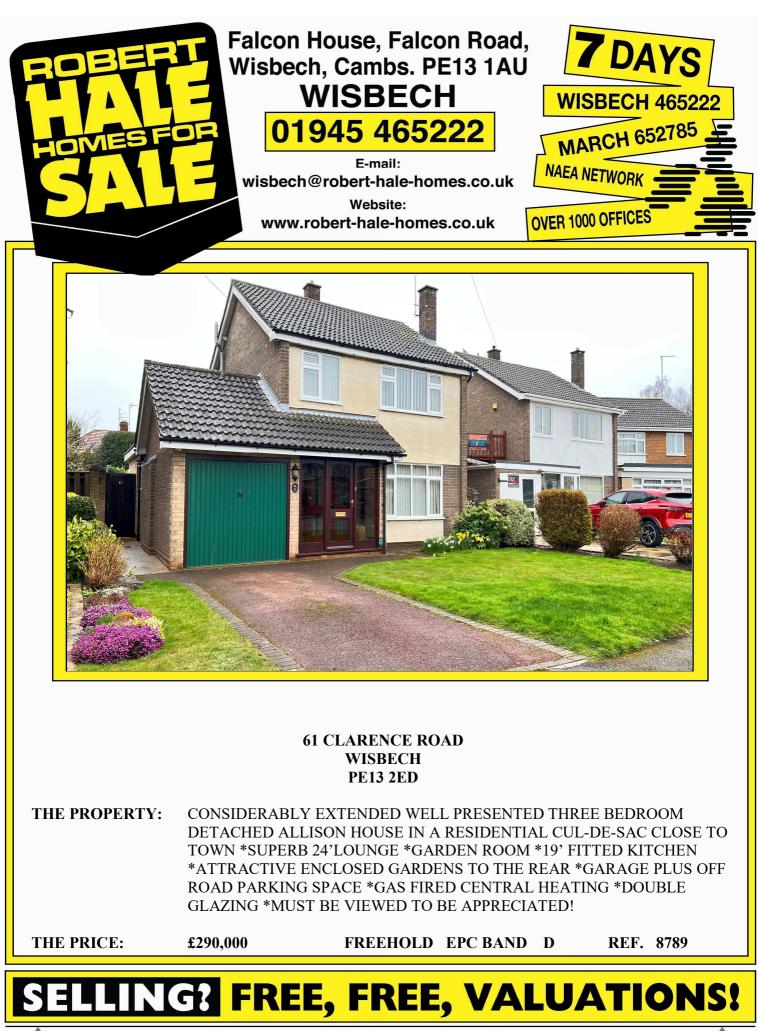

For your own peace of mind, always have an independent survey, and always test all systems and appliances! Items displayed in photographs may not necessarily be included.

| COUNCIL TAX:                                                                                 | BAND C FENLAND DISTRICT COUNCIL                                                                                                                                                                                                                                                                                                                                                                                                                                                                                          |
|----------------------------------------------------------------------------------------------|--------------------------------------------------------------------------------------------------------------------------------------------------------------------------------------------------------------------------------------------------------------------------------------------------------------------------------------------------------------------------------------------------------------------------------------------------------------------------------------------------------------------------|
| HOW TO GET THERE:                                                                            | From the Wisbech town centre roundabout take the exit signed West Walton and Walsoken. Follow the road and turn fourth right into Clarkson Avenue. Then turn first left into York Road, then first left again into Clarence Road.                                                                                                                                                                                                                                                                                        |
| THE ACCOMMODATION:                                                                           | (Dimensions given are approximate only)                                                                                                                                                                                                                                                                                                                                                                                                                                                                                  |
| ENTRANCE LOBBY:                                                                              | With tiled floor.                                                                                                                                                                                                                                                                                                                                                                                                                                                                                                        |
| LOUNGE/DINER:                                                                                | 24'2" (max) x 18'9" (max) 'L' shaped, with stairway off, feature fire surround with crushed marble hearth and enclosing a fitted "flame effect" electric fire, French door to:-                                                                                                                                                                                                                                                                                                                                          |
| GARDEN ROOM/DINING RO                                                                        | OM:<br>10'3" (max) x 9'8" (max) With picture window overlooking rear garden.                                                                                                                                                                                                                                                                                                                                                                                                                                             |
| KITCHEN/DINER:                                                                               | 19'7" (max) x 17' (max) 'L' shaped with double glazed French doors to rear garden, inset stainless steel single drainer 1 ½ bowl sink unit with mixer tap and cupboards under, range of wall cupboards, preparation surfaces with drawers and cupboards under, space/plumbing for automatic washing machine, built in electric hob, electric hob hood, built in double oven, wine rack, corner display shelving, part tiled walls, serving hatch to lounge/diner, walk in larder with light point, understairs cupboard. |
| GROUND FLOOR CLOAKROOM/W.C.:<br>With low level w.c., hand wash basin with tiled splash back. |                                                                                                                                                                                                                                                                                                                                                                                                                                                                                                                          |
| REAR HALL:                                                                                   | With built in cloaks cupboard.                                                                                                                                                                                                                                                                                                                                                                                                                                                                                           |
| FIRST FLOOR:                                                                                 |                                                                                                                                                                                                                                                                                                                                                                                                                                                                                                                          |
| LANDING:                                                                                     | With access via folding ladder to part boarded loft with light point.                                                                                                                                                                                                                                                                                                                                                                                                                                                    |
| BATHROOM/W.C.:                                                                               | With low level w.c., pedestal wash basin with mixer tap, panelled bath with mixer tap and shower attachment plus Redring electric shower overhead, heated towel rail, light/shaver point, tiled walls.                                                                                                                                                                                                                                                                                                                   |
| <b>BEDROOM NO 1</b> :                                                                        | 12'8" (max) x 11' (max) With range of fitted units including wardrobe/cupboards, blanket cupboards, bedside tables and dressing unit.                                                                                                                                                                                                                                                                                                                                                                                    |
| <b>BEDROOM NO 2:</b>                                                                         | 11' (max) x 10'10" (max) With built in linen cupboard.                                                                                                                                                                                                                                                                                                                                                                                                                                                                   |
| <b>BEDROOM NO 3:</b>                                                                         | 8'9" (max) x 7'9" (max) With fitted wardrobe/cupboard bedside table and shelving.                                                                                                                                                                                                                                                                                                                                                                                                                                        |
| OUTSIDE:                                                                                     | TIMBER STORE SHED:                                                                                                                                                                                                                                                                                                                                                                                                                                                                                                       |
| GARAGE:                                                                                      | 17'8" (max) x 8'1" (max) With up and over door, power and lighting, ATAG gas fired wall mounted combi boiler, cold water tap, access to boarded loft.                                                                                                                                                                                                                                                                                                                                                                    |
| GARDENS:                                                                                     | To front, laid to lawn with borders, shrubs, and a tarmac driveway/off road parking space.<br>Concrete pathway to side leads to the enclosed rear garden which is also laid to lawn                                                                                                                                                                                                                                                                                                                                      |