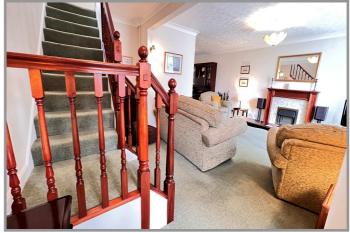

For your own peace of mind, always have an independent survey, and always test all systems and appliances! Items displayed in photographs may not necessarily be included.

| COUNCIL TAX:                                                                                 | BAND C FENLAND DISTRICT COUNCIL                                                                                                                                                                                                                                                                                                                                                                                                                                                                                          |
|----------------------------------------------------------------------------------------------|--------------------------------------------------------------------------------------------------------------------------------------------------------------------------------------------------------------------------------------------------------------------------------------------------------------------------------------------------------------------------------------------------------------------------------------------------------------------------------------------------------------------------|
| HOW TO GET THERE:                                                                            | From the Wisbech town centre roundabout take the exit signed West Walton and Walsoken. Follow the road and turn fourth right into Clarkson Avenue. Then turn first left into York Road, then first left again into Clarence Road.                                                                                                                                                                                                                                                                                        |
| THE ACCOMMODATION:                                                                           | (Dimensions given are approximate only)                                                                                                                                                                                                                                                                                                                                                                                                                                                                                  |
| ENTRANCE LOBBY:                                                                              | With tiled floor.                                                                                                                                                                                                                                                                                                                                                                                                                                                                                                        |
| LOUNGE/DINER:                                                                                | 24'2" (max) x 18'9" (max) 'L' shaped, with stairway off, feature fire surround with crushed marble hearth and enclosing a fitted "flame effect" electric fire, French door to:-                                                                                                                                                                                                                                                                                                                                          |
| GARDEN ROOM/DINING RO                                                                        | OM:<br>10'3" (max) x 9'8" (max) With picture window overlooking rear garden.                                                                                                                                                                                                                                                                                                                                                                                                                                             |
| KITCHEN/DINER:                                                                               | 19'7" (max) x 17' (max) 'L' shaped with double glazed French doors to rear garden, inset stainless steel single drainer 1 ½ bowl sink unit with mixer tap and cupboards under, range of wall cupboards, preparation surfaces with drawers and cupboards under, space/plumbing for automatic washing machine, built in electric hob, electric hob hood, built in double oven, wine rack, corner display shelving, part tiled walls, serving hatch to lounge/diner, walk in larder with light point, understairs cupboard. |
| GROUND FLOOR CLOAKROOM/W.C.:<br>With low level w.c., hand wash basin with tiled splash back. |                                                                                                                                                                                                                                                                                                                                                                                                                                                                                                                          |
| REAR HALL:                                                                                   | With built in cloaks cupboard.                                                                                                                                                                                                                                                                                                                                                                                                                                                                                           |
| FIRST FLOOR:                                                                                 |                                                                                                                                                                                                                                                                                                                                                                                                                                                                                                                          |
| LANDING:                                                                                     | With access via folding ladder to part boarded loft with light point.                                                                                                                                                                                                                                                                                                                                                                                                                                                    |
| BATHROOM/W.C.:                                                                               | With low level w.c., pedestal wash basin with mixer tap, panelled bath with mixer tap and shower attachment plus Redring electric shower overhead, heated towel rail, light/shaver point, tiled walls.                                                                                                                                                                                                                                                                                                                   |
| <b>BEDROOM NO 1</b> :                                                                        | 12'8" (max) x 11' (max) With range of fitted units including wardrobe/cupboards, blanket cupboards, bedside tables and dressing unit.                                                                                                                                                                                                                                                                                                                                                                                    |
| <b>BEDROOM NO 2:</b>                                                                         | 11' (max) x 10'10" (max) With built in linen cupboard.                                                                                                                                                                                                                                                                                                                                                                                                                                                                   |
| <b>BEDROOM NO 3:</b>                                                                         | 8'9" (max) x 7'9" (max) With fitted wardrobe/cupboard bedside table and shelving.                                                                                                                                                                                                                                                                                                                                                                                                                                        |
| OUTSIDE:                                                                                     | TIMBER STORE SHED:                                                                                                                                                                                                                                                                                                                                                                                                                                                                                                       |
| GARAGE:                                                                                      | 17'8" (max) x 8'1" (max) With up and over door, power and lighting, ATAG gas fired wall mounted combi boiler, cold water tap, access to boarded loft.                                                                                                                                                                                                                                                                                                                                                                    |
| GARDENS:                                                                                     | To front, laid to lawn with borders, shrubs, and a tarmac driveway/off road parking space.<br>Concrete pathway to side leads to the enclosed rear garden which is also laid to lawn                                                                                                                                                                                                                                                                                                                                      |