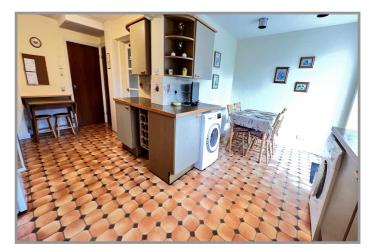

For your own peace of mind, always have an independent survey, and always test all systems and appliances! Items displayed in photographs may not necessarily be included.

| COUNCIL TAX:                                                                                 | BAND C FENLAND DISTRICT COUNCIL                                                                                                                                                                                                                                                                                                                                                                                                                                                                                          |
|----------------------------------------------------------------------------------------------|--------------------------------------------------------------------------------------------------------------------------------------------------------------------------------------------------------------------------------------------------------------------------------------------------------------------------------------------------------------------------------------------------------------------------------------------------------------------------------------------------------------------------|
| HOW TO GET THERE:                                                                            | From the Wisbech town centre roundabout take the exit signed West Walton and Walsoken. Follow the road and turn fourth right into Clarkson Avenue. Then turn first left into York Road, then first left again into Clarence Road.                                                                                                                                                                                                                                                                                        |
| THE ACCOMMODATION:                                                                           | (Dimensions given are approximate only)                                                                                                                                                                                                                                                                                                                                                                                                                                                                                  |
| ENTRANCE LOBBY:                                                                              | With tiled floor.                                                                                                                                                                                                                                                                                                                                                                                                                                                                                                        |
| LOUNGE/DINER:                                                                                | 24'2" (max) x 18'9" (max) 'L' shaped, with stairway off, feature fire surround with crushed marble hearth and enclosing a fitted "flame effect" electric fire, French door to:-                                                                                                                                                                                                                                                                                                                                          |
| GARDEN ROOM/DINING RO                                                                        | OM:<br>10'3" (max) x 9'8" (max) With picture window overlooking rear garden.                                                                                                                                                                                                                                                                                                                                                                                                                                             |
| KITCHEN/DINER:                                                                               | 19'7" (max) x 17' (max) 'L' shaped with double glazed French doors to rear garden, inset stainless steel single drainer 1 ½ bowl sink unit with mixer tap and cupboards under, range of wall cupboards, preparation surfaces with drawers and cupboards under, space/plumbing for automatic washing machine, built in electric hob, electric hob hood, built in double oven, wine rack, corner display shelving, part tiled walls, serving hatch to lounge/diner, walk in larder with light point, understairs cupboard. |
| GROUND FLOOR CLOAKROOM/W.C.:<br>With low level w.c., hand wash basin with tiled splash back. |                                                                                                                                                                                                                                                                                                                                                                                                                                                                                                                          |
| REAR HALL:                                                                                   | With built in cloaks cupboard.                                                                                                                                                                                                                                                                                                                                                                                                                                                                                           |
| FIRST FLOOR:                                                                                 |                                                                                                                                                                                                                                                                                                                                                                                                                                                                                                                          |
| LANDING:                                                                                     | With access via folding ladder to part boarded loft with light point.                                                                                                                                                                                                                                                                                                                                                                                                                                                    |
| BATHROOM/W.C.:                                                                               | With low level w.c., pedestal wash basin with mixer tap, panelled bath with mixer tap and shower attachment plus Redring electric shower overhead, heated towel rail, light/shaver point, tiled walls.                                                                                                                                                                                                                                                                                                                   |
| <b>BEDROOM NO 1</b> :                                                                        | 12'8" (max) x 11' (max) With range of fitted units including wardrobe/cupboards, blanket cupboards, bedside tables and dressing unit.                                                                                                                                                                                                                                                                                                                                                                                    |
| <b>BEDROOM NO 2:</b>                                                                         | 11' (max) x 10'10" (max) With built in linen cupboard.                                                                                                                                                                                                                                                                                                                                                                                                                                                                   |
| <b>BEDROOM NO 3:</b>                                                                         | 8'9" (max) x 7'9" (max) With fitted wardrobe/cupboard bedside table and shelving.                                                                                                                                                                                                                                                                                                                                                                                                                                        |
| OUTSIDE:                                                                                     | TIMBER STORE SHED:                                                                                                                                                                                                                                                                                                                                                                                                                                                                                                       |
| GARAGE:                                                                                      | 17'8" (max) x 8'1" (max) With up and over door, power and lighting, ATAG gas fired wall mounted combi boiler, cold water tap, access to boarded loft.                                                                                                                                                                                                                                                                                                                                                                    |
| GARDENS:                                                                                     | To front, laid to lawn with borders, shrubs, and a tarmac driveway/off road parking space.<br>Concrete pathway to side leads to the enclosed rear garden which is also laid to lawn                                                                                                                                                                                                                                                                                                                                      |