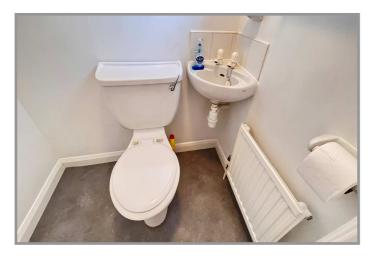

For your own peace of mind, always have an independent survey, and always test all systems and appliances! Items displayed in photographs may not necessarily be included.

| COUNCIL TAX:                                                                                 | BAND C FENLAND DISTRICT COUNCIL                                                                                                                                                                                                                                                                                                                                                                                                                                                                                          |
|----------------------------------------------------------------------------------------------|--------------------------------------------------------------------------------------------------------------------------------------------------------------------------------------------------------------------------------------------------------------------------------------------------------------------------------------------------------------------------------------------------------------------------------------------------------------------------------------------------------------------------|
| HOW TO GET THERE:                                                                            | From the Wisbech town centre roundabout take the exit signed West Walton and Walsoken. Follow the road and turn fourth right into Clarkson Avenue. Then turn first left into York Road, then first left again into Clarence Road.                                                                                                                                                                                                                                                                                        |
| THE ACCOMMODATION:                                                                           | (Dimensions given are approximate only)                                                                                                                                                                                                                                                                                                                                                                                                                                                                                  |
| ENTRANCE LOBBY:                                                                              | With tiled floor.                                                                                                                                                                                                                                                                                                                                                                                                                                                                                                        |
| LOUNGE/DINER:                                                                                | 24'2" (max) x 18'9" (max) 'L' shaped, with stairway off, feature fire surround with crushed marble hearth and enclosing a fitted "flame effect" electric fire, French door to:-                                                                                                                                                                                                                                                                                                                                          |
| GARDEN ROOM/DINING RO                                                                        | OM:<br>10'3" (max) x 9'8" (max) With picture window overlooking rear garden.                                                                                                                                                                                                                                                                                                                                                                                                                                             |
| KITCHEN/DINER:                                                                               | 19'7" (max) x 17' (max) 'L' shaped with double glazed French doors to rear garden, inset stainless steel single drainer 1 ½ bowl sink unit with mixer tap and cupboards under, range of wall cupboards, preparation surfaces with drawers and cupboards under, space/plumbing for automatic washing machine, built in electric hob, electric hob hood, built in double oven, wine rack, corner display shelving, part tiled walls, serving hatch to lounge/diner, walk in larder with light point, understairs cupboard. |
| GROUND FLOOR CLOAKROOM/W.C.:<br>With low level w.c., hand wash basin with tiled splash back. |                                                                                                                                                                                                                                                                                                                                                                                                                                                                                                                          |
| REAR HALL:                                                                                   | With built in cloaks cupboard.                                                                                                                                                                                                                                                                                                                                                                                                                                                                                           |
| FIRST FLOOR:                                                                                 |                                                                                                                                                                                                                                                                                                                                                                                                                                                                                                                          |
| LANDING:                                                                                     | With access via folding ladder to part boarded loft with light point.                                                                                                                                                                                                                                                                                                                                                                                                                                                    |
| BATHROOM/W.C.:                                                                               | With low level w.c., pedestal wash basin with mixer tap, panelled bath with mixer tap and shower attachment plus Redring electric shower overhead, heated towel rail, light/shaver point, tiled walls.                                                                                                                                                                                                                                                                                                                   |
| <b>BEDROOM NO 1</b> :                                                                        | 12'8" (max) x 11' (max) With range of fitted units including wardrobe/cupboards, blanket cupboards, bedside tables and dressing unit.                                                                                                                                                                                                                                                                                                                                                                                    |
| <b>BEDROOM NO 2:</b>                                                                         | 11' (max) x 10'10" (max) With built in linen cupboard.                                                                                                                                                                                                                                                                                                                                                                                                                                                                   |
| <b>BEDROOM NO 3:</b>                                                                         | 8'9" (max) x 7'9" (max) With fitted wardrobe/cupboard bedside table and shelving.                                                                                                                                                                                                                                                                                                                                                                                                                                        |
| OUTSIDE:                                                                                     | TIMBER STORE SHED:                                                                                                                                                                                                                                                                                                                                                                                                                                                                                                       |
| GARAGE:                                                                                      | 17'8" (max) x 8'1" (max) With up and over door, power and lighting, ATAG gas fired wall mounted combi boiler, cold water tap, access to boarded loft.                                                                                                                                                                                                                                                                                                                                                                    |
| GARDENS:                                                                                     | To front, laid to lawn with borders, shrubs, and a tarmac driveway/off road parking space.<br>Concrete pathway to side leads to the enclosed rear garden which is also laid to lawn                                                                                                                                                                                                                                                                                                                                      |