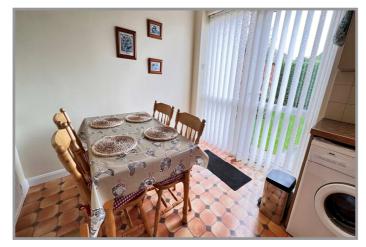

For your own peace of mind, always have an independent survey, and always test all systems and appliances! Items displayed in photographs may not necessarily be included.

| COUNCIL TAX:                                                                                 | BAND C FENLAND DISTRICT COUNCIL                                                                                                                                                                                                                                                                                                                                                                                                                                                                                          |
|----------------------------------------------------------------------------------------------|--------------------------------------------------------------------------------------------------------------------------------------------------------------------------------------------------------------------------------------------------------------------------------------------------------------------------------------------------------------------------------------------------------------------------------------------------------------------------------------------------------------------------|
| HOW TO GET THERE:                                                                            | From the Wisbech town centre roundabout take the exit signed West Walton and Walsoken. Follow the road and turn fourth right into Clarkson Avenue. Then turn first left into York Road, then first left again into Clarence Road.                                                                                                                                                                                                                                                                                        |
| THE ACCOMMODATION:                                                                           | (Dimensions given are approximate only)                                                                                                                                                                                                                                                                                                                                                                                                                                                                                  |
| ENTRANCE LOBBY:                                                                              | With tiled floor.                                                                                                                                                                                                                                                                                                                                                                                                                                                                                                        |
| LOUNGE/DINER:                                                                                | 24'2" (max) x 18'9" (max) 'L' shaped, with stairway off, feature fire surround with crushed marble hearth and enclosing a fitted "flame effect" electric fire, French door to:-                                                                                                                                                                                                                                                                                                                                          |
| GARDEN ROOM/DINING RO                                                                        | OM:<br>10'3" (max) x 9'8" (max) With picture window overlooking rear garden.                                                                                                                                                                                                                                                                                                                                                                                                                                             |
| KITCHEN/DINER:                                                                               | 19'7" (max) x 17' (max) 'L' shaped with double glazed French doors to rear garden, inset stainless steel single drainer 1 ½ bowl sink unit with mixer tap and cupboards under, range of wall cupboards, preparation surfaces with drawers and cupboards under, space/plumbing for automatic washing machine, built in electric hob, electric hob hood, built in double oven, wine rack, corner display shelving, part tiled walls, serving hatch to lounge/diner, walk in larder with light point, understairs cupboard. |
| GROUND FLOOR CLOAKROOM/W.C.:<br>With low level w.c., hand wash basin with tiled splash back. |                                                                                                                                                                                                                                                                                                                                                                                                                                                                                                                          |
| REAR HALL:                                                                                   | With built in cloaks cupboard.                                                                                                                                                                                                                                                                                                                                                                                                                                                                                           |
| FIRST FLOOR:                                                                                 |                                                                                                                                                                                                                                                                                                                                                                                                                                                                                                                          |
| LANDING:                                                                                     | With access via folding ladder to part boarded loft with light point.                                                                                                                                                                                                                                                                                                                                                                                                                                                    |
| BATHROOM/W.C.:                                                                               | With low level w.c., pedestal wash basin with mixer tap, panelled bath with mixer tap and shower attachment plus Redring electric shower overhead, heated towel rail, light/shaver point, tiled walls.                                                                                                                                                                                                                                                                                                                   |
| <b>BEDROOM NO 1</b> :                                                                        | 12'8" (max) x 11' (max) With range of fitted units including wardrobe/cupboards, blanket cupboards, bedside tables and dressing unit.                                                                                                                                                                                                                                                                                                                                                                                    |
| <b>BEDROOM NO 2:</b>                                                                         | 11' (max) x 10'10" (max) With built in linen cupboard.                                                                                                                                                                                                                                                                                                                                                                                                                                                                   |
| <b>BEDROOM NO 3:</b>                                                                         | 8'9" (max) x 7'9" (max) With fitted wardrobe/cupboard bedside table and shelving.                                                                                                                                                                                                                                                                                                                                                                                                                                        |
| OUTSIDE:                                                                                     | TIMBER STORE SHED:                                                                                                                                                                                                                                                                                                                                                                                                                                                                                                       |
| GARAGE:                                                                                      | 17'8" (max) x 8'1" (max) With up and over door, power and lighting, ATAG gas fired wall mounted combi boiler, cold water tap, access to boarded loft.                                                                                                                                                                                                                                                                                                                                                                    |
| GARDENS:                                                                                     | To front, laid to lawn with borders, shrubs, and a tarmac driveway/off road parking space.<br>Concrete pathway to side leads to the enclosed rear garden which is also laid to lawn                                                                                                                                                                                                                                                                                                                                      |