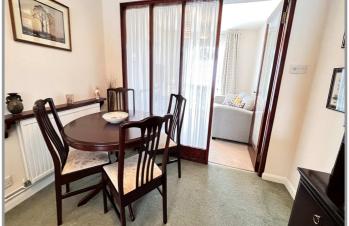

For your own peace of mind, always have an independent survey, and always test all systems and appliances! Items displayed in photographs may not necessarily be included.

| COUNCIL TAX:                                                                                 | BAND C FENLAND DISTRICT COUNCIL                                                                                                                                                                                                                                                                                                                                                                                                                                                                                          |
|----------------------------------------------------------------------------------------------|--------------------------------------------------------------------------------------------------------------------------------------------------------------------------------------------------------------------------------------------------------------------------------------------------------------------------------------------------------------------------------------------------------------------------------------------------------------------------------------------------------------------------|
| HOW TO GET THERE:                                                                            | From the Wisbech town centre roundabout take the exit signed West Walton and Walsoken. Follow the road and turn fourth right into Clarkson Avenue. Then turn first left into York Road, then first left again into Clarence Road.                                                                                                                                                                                                                                                                                        |
| THE ACCOMMODATION:                                                                           | (Dimensions given are approximate only)                                                                                                                                                                                                                                                                                                                                                                                                                                                                                  |
| ENTRANCE LOBBY:                                                                              | With tiled floor.                                                                                                                                                                                                                                                                                                                                                                                                                                                                                                        |
| LOUNGE/DINER:                                                                                | 24'2" (max) x 18'9" (max) 'L' shaped, with stairway off, feature fire surround with crushed marble hearth and enclosing a fitted "flame effect" electric fire, French door to:-                                                                                                                                                                                                                                                                                                                                          |
| GARDEN ROOM/DINING RO                                                                        | OM:<br>10'3" (max) x 9'8" (max) With picture window overlooking rear garden.                                                                                                                                                                                                                                                                                                                                                                                                                                             |
| KITCHEN/DINER:                                                                               | 19'7" (max) x 17' (max) 'L' shaped with double glazed French doors to rear garden, inset stainless steel single drainer 1 ½ bowl sink unit with mixer tap and cupboards under, range of wall cupboards, preparation surfaces with drawers and cupboards under, space/plumbing for automatic washing machine, built in electric hob, electric hob hood, built in double oven, wine rack, corner display shelving, part tiled walls, serving hatch to lounge/diner, walk in larder with light point, understairs cupboard. |
| GROUND FLOOR CLOAKROOM/W.C.:<br>With low level w.c., hand wash basin with tiled splash back. |                                                                                                                                                                                                                                                                                                                                                                                                                                                                                                                          |
| REAR HALL:                                                                                   | With built in cloaks cupboard.                                                                                                                                                                                                                                                                                                                                                                                                                                                                                           |
| FIRST FLOOR:                                                                                 |                                                                                                                                                                                                                                                                                                                                                                                                                                                                                                                          |
| LANDING:                                                                                     | With access via folding ladder to part boarded loft with light point.                                                                                                                                                                                                                                                                                                                                                                                                                                                    |
| BATHROOM/W.C.:                                                                               | With low level w.c., pedestal wash basin with mixer tap, panelled bath with mixer tap and shower attachment plus Redring electric shower overhead, heated towel rail, light/shaver point, tiled walls.                                                                                                                                                                                                                                                                                                                   |
| <b>BEDROOM NO 1</b> :                                                                        | 12'8" (max) x 11' (max) With range of fitted units including wardrobe/cupboards, blanket cupboards, bedside tables and dressing unit.                                                                                                                                                                                                                                                                                                                                                                                    |
| <b>BEDROOM NO 2:</b>                                                                         | 11' (max) x 10'10" (max) With built in linen cupboard.                                                                                                                                                                                                                                                                                                                                                                                                                                                                   |
| <b>BEDROOM NO 3:</b>                                                                         | 8'9" (max) x 7'9" (max) With fitted wardrobe/cupboard bedside table and shelving.                                                                                                                                                                                                                                                                                                                                                                                                                                        |
| OUTSIDE:                                                                                     | TIMBER STORE SHED:                                                                                                                                                                                                                                                                                                                                                                                                                                                                                                       |
| GARAGE:                                                                                      | 17'8" (max) x 8'1" (max) With up and over door, power and lighting, ATAG gas fired wall mounted combi boiler, cold water tap, access to boarded loft.                                                                                                                                                                                                                                                                                                                                                                    |
| GARDENS:                                                                                     | To front, laid to lawn with borders, shrubs, and a tarmac driveway/off road parking space.<br>Concrete pathway to side leads to the enclosed rear garden which is also laid to lawn                                                                                                                                                                                                                                                                                                                                      |