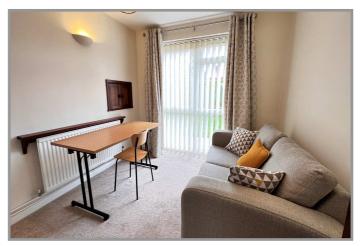

For your own peace of mind, always have an independent survey, and always test all systems and appliances! Items displayed in photographs may not necessarily be included.

| COUNCIL TAX:                                                                                 | BAND C FENLAND DISTRICT COUNCIL                                                                                                                                                                                                                                                                                                                                                                                                                                                                                          |
|----------------------------------------------------------------------------------------------|--------------------------------------------------------------------------------------------------------------------------------------------------------------------------------------------------------------------------------------------------------------------------------------------------------------------------------------------------------------------------------------------------------------------------------------------------------------------------------------------------------------------------|
| HOW TO GET THERE:                                                                            | From the Wisbech town centre roundabout take the exit signed West Walton and Walsoken. Follow the road and turn fourth right into Clarkson Avenue. Then turn first left into York Road, then first left again into Clarence Road.                                                                                                                                                                                                                                                                                        |
| THE ACCOMMODATION:                                                                           | (Dimensions given are approximate only)                                                                                                                                                                                                                                                                                                                                                                                                                                                                                  |
| ENTRANCE LOBBY:                                                                              | With tiled floor.                                                                                                                                                                                                                                                                                                                                                                                                                                                                                                        |
| LOUNGE/DINER:                                                                                | 24'2" (max) x 18'9" (max) 'L' shaped, with stairway off, feature fire surround with crushed marble hearth and enclosing a fitted "flame effect" electric fire, French door to:-                                                                                                                                                                                                                                                                                                                                          |
| GARDEN ROOM/DINING RO                                                                        | OM:<br>10'3" (max) x 9'8" (max) With picture window overlooking rear garden.                                                                                                                                                                                                                                                                                                                                                                                                                                             |
| KITCHEN/DINER:                                                                               | 19'7" (max) x 17' (max) 'L' shaped with double glazed French doors to rear garden, inset stainless steel single drainer 1 ½ bowl sink unit with mixer tap and cupboards under, range of wall cupboards, preparation surfaces with drawers and cupboards under, space/plumbing for automatic washing machine, built in electric hob, electric hob hood, built in double oven, wine rack, corner display shelving, part tiled walls, serving hatch to lounge/diner, walk in larder with light point, understairs cupboard. |
| GROUND FLOOR CLOAKROOM/W.C.:<br>With low level w.c., hand wash basin with tiled splash back. |                                                                                                                                                                                                                                                                                                                                                                                                                                                                                                                          |
| REAR HALL:                                                                                   | With built in cloaks cupboard.                                                                                                                                                                                                                                                                                                                                                                                                                                                                                           |
| FIRST FLOOR:                                                                                 |                                                                                                                                                                                                                                                                                                                                                                                                                                                                                                                          |
| LANDING:                                                                                     | With access via folding ladder to part boarded loft with light point.                                                                                                                                                                                                                                                                                                                                                                                                                                                    |
| BATHROOM/W.C.:                                                                               | With low level w.c., pedestal wash basin with mixer tap, panelled bath with mixer tap and shower attachment plus Redring electric shower overhead, heated towel rail, light/shaver point, tiled walls.                                                                                                                                                                                                                                                                                                                   |
| <b>BEDROOM NO 1</b> :                                                                        | 12'8" (max) x 11' (max) With range of fitted units including wardrobe/cupboards, blanket cupboards, bedside tables and dressing unit.                                                                                                                                                                                                                                                                                                                                                                                    |
| <b>BEDROOM NO 2:</b>                                                                         | 11' (max) x 10'10" (max) With built in linen cupboard.                                                                                                                                                                                                                                                                                                                                                                                                                                                                   |
| <b>BEDROOM NO 3:</b>                                                                         | 8'9" (max) x 7'9" (max) With fitted wardrobe/cupboard bedside table and shelving.                                                                                                                                                                                                                                                                                                                                                                                                                                        |
| OUTSIDE:                                                                                     | TIMBER STORE SHED:                                                                                                                                                                                                                                                                                                                                                                                                                                                                                                       |
| GARAGE:                                                                                      | 17'8" (max) x 8'1" (max) With up and over door, power and lighting, ATAG gas fired wall mounted combi boiler, cold water tap, access to boarded loft.                                                                                                                                                                                                                                                                                                                                                                    |
| GARDENS:                                                                                     | To front, laid to lawn with borders, shrubs, and a tarmac driveway/off road parking space.<br>Concrete pathway to side leads to the enclosed rear garden which is also laid to lawn                                                                                                                                                                                                                                                                                                                                      |