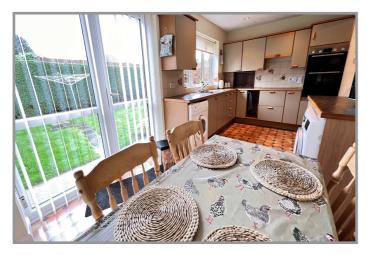

For your own peace of mind, always have an independent survey, and always test all systems and appliances! Items displayed in photographs may not necessarily be included.

| COUNCIL TAX:                                                                                 | BAND C FENLAND DISTRICT COUNCIL                                                                                                                                                                                                                                                                                                                                                                                                                                                                                          |
|----------------------------------------------------------------------------------------------|--------------------------------------------------------------------------------------------------------------------------------------------------------------------------------------------------------------------------------------------------------------------------------------------------------------------------------------------------------------------------------------------------------------------------------------------------------------------------------------------------------------------------|
| HOW TO GET THERE:                                                                            | From the Wisbech town centre roundabout take the exit signed West Walton and Walsoken. Follow the road and turn fourth right into Clarkson Avenue. Then turn first left into York Road, then first left again into Clarence Road.                                                                                                                                                                                                                                                                                        |
| THE ACCOMMODATION:                                                                           | (Dimensions given are approximate only)                                                                                                                                                                                                                                                                                                                                                                                                                                                                                  |
| ENTRANCE LOBBY:                                                                              | With tiled floor.                                                                                                                                                                                                                                                                                                                                                                                                                                                                                                        |
| LOUNGE/DINER:                                                                                | 24'2" (max) x 18'9" (max) 'L' shaped, with stairway off, feature fire surround with crushed marble hearth and enclosing a fitted "flame effect" electric fire, French door to:-                                                                                                                                                                                                                                                                                                                                          |
| GARDEN ROOM/DINING RO                                                                        | OM:<br>10'3" (max) x 9'8" (max) With picture window overlooking rear garden.                                                                                                                                                                                                                                                                                                                                                                                                                                             |
| KITCHEN/DINER:                                                                               | 19'7" (max) x 17' (max) 'L' shaped with double glazed French doors to rear garden, inset stainless steel single drainer 1 ½ bowl sink unit with mixer tap and cupboards under, range of wall cupboards, preparation surfaces with drawers and cupboards under, space/plumbing for automatic washing machine, built in electric hob, electric hob hood, built in double oven, wine rack, corner display shelving, part tiled walls, serving hatch to lounge/diner, walk in larder with light point, understairs cupboard. |
| GROUND FLOOR CLOAKROOM/W.C.:<br>With low level w.c., hand wash basin with tiled splash back. |                                                                                                                                                                                                                                                                                                                                                                                                                                                                                                                          |
| REAR HALL:                                                                                   | With built in cloaks cupboard.                                                                                                                                                                                                                                                                                                                                                                                                                                                                                           |
| FIRST FLOOR:                                                                                 |                                                                                                                                                                                                                                                                                                                                                                                                                                                                                                                          |
| LANDING:                                                                                     | With access via folding ladder to part boarded loft with light point.                                                                                                                                                                                                                                                                                                                                                                                                                                                    |
| BATHROOM/W.C.:                                                                               | With low level w.c., pedestal wash basin with mixer tap, panelled bath with mixer tap and shower attachment plus Redring electric shower overhead, heated towel rail, light/shaver point, tiled walls.                                                                                                                                                                                                                                                                                                                   |
| <b>BEDROOM NO 1</b> :                                                                        | 12'8" (max) x 11' (max) With range of fitted units including wardrobe/cupboards, blanket cupboards, bedside tables and dressing unit.                                                                                                                                                                                                                                                                                                                                                                                    |
| <b>BEDROOM NO 2:</b>                                                                         | 11' (max) x 10'10" (max) With built in linen cupboard.                                                                                                                                                                                                                                                                                                                                                                                                                                                                   |
| <b>BEDROOM NO 3:</b>                                                                         | 8'9" (max) x 7'9" (max) With fitted wardrobe/cupboard bedside table and shelving.                                                                                                                                                                                                                                                                                                                                                                                                                                        |
| OUTSIDE:                                                                                     | TIMBER STORE SHED:                                                                                                                                                                                                                                                                                                                                                                                                                                                                                                       |
| GARAGE:                                                                                      | 17'8" (max) x 8'1" (max) With up and over door, power and lighting, ATAG gas fired wall mounted combi boiler, cold water tap, access to boarded loft.                                                                                                                                                                                                                                                                                                                                                                    |
| GARDENS:                                                                                     | To front, laid to lawn with borders, shrubs, and a tarmac driveway/off road parking space.<br>Concrete pathway to side leads to the enclosed rear garden which is also laid to lawn                                                                                                                                                                                                                                                                                                                                      |