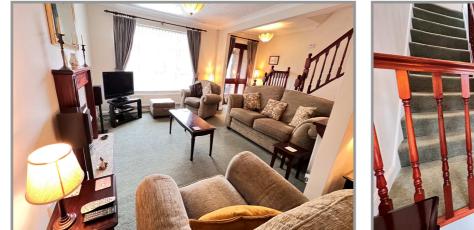

For your own peace of mind, always have an independent survey, and always test all systems and appliances! Items displayed in photographs may not necessarily be included.

| COUNCIL TAX:                                                                                 | BAND C FENLAND DISTRICT COUNCIL                                                                                                                                                                                                                                                                                                                                                                                                                                                                                          |
|----------------------------------------------------------------------------------------------|--------------------------------------------------------------------------------------------------------------------------------------------------------------------------------------------------------------------------------------------------------------------------------------------------------------------------------------------------------------------------------------------------------------------------------------------------------------------------------------------------------------------------|
| HOW TO GET THERE:                                                                            | From the Wisbech town centre roundabout take the exit signed West Walton and Walsoken. Follow the road and turn fourth right into Clarkson Avenue. Then turn first left into York Road, then first left again into Clarence Road.                                                                                                                                                                                                                                                                                        |
| THE ACCOMMODATION:                                                                           | (Dimensions given are approximate only)                                                                                                                                                                                                                                                                                                                                                                                                                                                                                  |
| ENTRANCE LOBBY:                                                                              | With tiled floor.                                                                                                                                                                                                                                                                                                                                                                                                                                                                                                        |
| LOUNGE/DINER:                                                                                | 24'2" (max) x 18'9" (max) 'L' shaped, with stairway off, feature fire surround with crushed marble hearth and enclosing a fitted "flame effect" electric fire, French door to:-                                                                                                                                                                                                                                                                                                                                          |
| GARDEN ROOM/DINING RO                                                                        | OM:<br>10'3" (max) x 9'8" (max) With picture window overlooking rear garden.                                                                                                                                                                                                                                                                                                                                                                                                                                             |
| KITCHEN/DINER:                                                                               | 19'7" (max) x 17' (max) 'L' shaped with double glazed French doors to rear garden, inset stainless steel single drainer 1 ½ bowl sink unit with mixer tap and cupboards under, range of wall cupboards, preparation surfaces with drawers and cupboards under, space/plumbing for automatic washing machine, built in electric hob, electric hob hood, built in double oven, wine rack, corner display shelving, part tiled walls, serving hatch to lounge/diner, walk in larder with light point, understairs cupboard. |
| GROUND FLOOR CLOAKROOM/W.C.:<br>With low level w.c., hand wash basin with tiled splash back. |                                                                                                                                                                                                                                                                                                                                                                                                                                                                                                                          |
| REAR HALL:                                                                                   | With built in cloaks cupboard.                                                                                                                                                                                                                                                                                                                                                                                                                                                                                           |
| FIRST FLOOR:                                                                                 |                                                                                                                                                                                                                                                                                                                                                                                                                                                                                                                          |
| LANDING:                                                                                     | With access via folding ladder to part boarded loft with light point.                                                                                                                                                                                                                                                                                                                                                                                                                                                    |
| BATHROOM/W.C.:                                                                               | With low level w.c., pedestal wash basin with mixer tap, panelled bath with mixer tap and shower attachment plus Redring electric shower overhead, heated towel rail, light/shaver point, tiled walls.                                                                                                                                                                                                                                                                                                                   |
| <b>BEDROOM NO 1</b> :                                                                        | 12'8" (max) x 11' (max) With range of fitted units including wardrobe/cupboards, blanket cupboards, bedside tables and dressing unit.                                                                                                                                                                                                                                                                                                                                                                                    |
| <b>BEDROOM NO 2:</b>                                                                         | 11' (max) x 10'10" (max) With built in linen cupboard.                                                                                                                                                                                                                                                                                                                                                                                                                                                                   |
| <b>BEDROOM NO 3:</b>                                                                         | 8'9" (max) x 7'9" (max) With fitted wardrobe/cupboard bedside table and shelving.                                                                                                                                                                                                                                                                                                                                                                                                                                        |
| OUTSIDE:                                                                                     | TIMBER STORE SHED:                                                                                                                                                                                                                                                                                                                                                                                                                                                                                                       |
| GARAGE:                                                                                      | 17'8" (max) x 8'1" (max) With up and over door, power and lighting, ATAG gas fired wall mounted combi boiler, cold water tap, access to boarded loft.                                                                                                                                                                                                                                                                                                                                                                    |
| GARDENS:                                                                                     | To front, laid to lawn with borders, shrubs, and a tarmac driveway/off road parking space.<br>Concrete pathway to side leads to the enclosed rear garden which is also laid to lawn                                                                                                                                                                                                                                                                                                                                      |