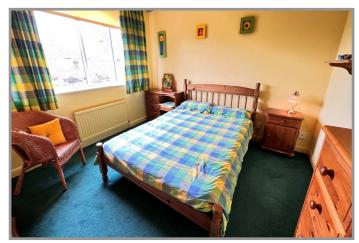

For your own peace of mind, always have an independent survey, and always test all systems and appliances! Items displayed in photographs may not necessarily be included.

| COUNCIL TAX:                                                                                 | BAND C FENLAND DISTRICT COUNCIL                                                                                                                                                                                                                                                                                                                                                                                                                                                                                          |
|----------------------------------------------------------------------------------------------|--------------------------------------------------------------------------------------------------------------------------------------------------------------------------------------------------------------------------------------------------------------------------------------------------------------------------------------------------------------------------------------------------------------------------------------------------------------------------------------------------------------------------|
| HOW TO GET THERE:                                                                            | From the Wisbech town centre roundabout take the exit signed West Walton and Walsoken. Follow the road and turn fourth right into Clarkson Avenue. Then turn first left into York Road, then first left again into Clarence Road.                                                                                                                                                                                                                                                                                        |
| THE ACCOMMODATION:                                                                           | (Dimensions given are approximate only)                                                                                                                                                                                                                                                                                                                                                                                                                                                                                  |
| ENTRANCE LOBBY:                                                                              | With tiled floor.                                                                                                                                                                                                                                                                                                                                                                                                                                                                                                        |
| LOUNGE/DINER:                                                                                | 24'2" (max) x 18'9" (max) 'L' shaped, with stairway off, feature fire surround with crushed marble hearth and enclosing a fitted "flame effect" electric fire, French door to:-                                                                                                                                                                                                                                                                                                                                          |
| GARDEN ROOM/DINING RO                                                                        | OM:<br>10'3" (max) x 9'8" (max) With picture window overlooking rear garden.                                                                                                                                                                                                                                                                                                                                                                                                                                             |
| KITCHEN/DINER:                                                                               | 19'7" (max) x 17' (max) 'L' shaped with double glazed French doors to rear garden, inset stainless steel single drainer 1 ½ bowl sink unit with mixer tap and cupboards under, range of wall cupboards, preparation surfaces with drawers and cupboards under, space/plumbing for automatic washing machine, built in electric hob, electric hob hood, built in double oven, wine rack, corner display shelving, part tiled walls, serving hatch to lounge/diner, walk in larder with light point, understairs cupboard. |
| GROUND FLOOR CLOAKROOM/W.C.:<br>With low level w.c., hand wash basin with tiled splash back. |                                                                                                                                                                                                                                                                                                                                                                                                                                                                                                                          |
| REAR HALL:                                                                                   | With built in cloaks cupboard.                                                                                                                                                                                                                                                                                                                                                                                                                                                                                           |
| FIRST FLOOR:                                                                                 |                                                                                                                                                                                                                                                                                                                                                                                                                                                                                                                          |
| LANDING:                                                                                     | With access via folding ladder to part boarded loft with light point.                                                                                                                                                                                                                                                                                                                                                                                                                                                    |
| BATHROOM/W.C.:                                                                               | With low level w.c., pedestal wash basin with mixer tap, panelled bath with mixer tap and shower attachment plus Redring electric shower overhead, heated towel rail, light/shaver point, tiled walls.                                                                                                                                                                                                                                                                                                                   |
| <b>BEDROOM NO 1</b> :                                                                        | 12'8" (max) x 11' (max) With range of fitted units including wardrobe/cupboards, blanket cupboards, bedside tables and dressing unit.                                                                                                                                                                                                                                                                                                                                                                                    |
| <b>BEDROOM NO 2:</b>                                                                         | 11' (max) x 10'10" (max) With built in linen cupboard.                                                                                                                                                                                                                                                                                                                                                                                                                                                                   |
| <b>BEDROOM NO 3:</b>                                                                         | 8'9" (max) x 7'9" (max) With fitted wardrobe/cupboard bedside table and shelving.                                                                                                                                                                                                                                                                                                                                                                                                                                        |
| OUTSIDE:                                                                                     | TIMBER STORE SHED:                                                                                                                                                                                                                                                                                                                                                                                                                                                                                                       |
| GARAGE:                                                                                      | 17'8" (max) x 8'1" (max) With up and over door, power and lighting, ATAG gas fired wall mounted combi boiler, cold water tap, access to boarded loft.                                                                                                                                                                                                                                                                                                                                                                    |
| GARDENS:                                                                                     | To front, laid to lawn with borders, shrubs, and a tarmac driveway/off road parking space.<br>Concrete pathway to side leads to the enclosed rear garden which is also laid to lawn                                                                                                                                                                                                                                                                                                                                      |