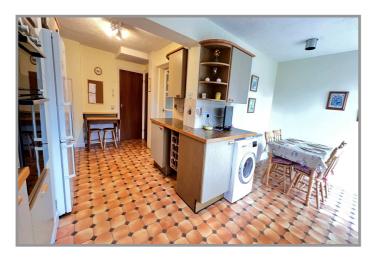

For your own peace of mind, always have an independent survey, and always test all systems and appliances! Items displayed in photographs may not necessarily be included.

| COUNCIL TAX:                                                                                 | BAND C FENLAND DISTRICT COUNCIL                                                                                                                                                                                                                                                                                                                                                                                                                                                                                          |
|----------------------------------------------------------------------------------------------|--------------------------------------------------------------------------------------------------------------------------------------------------------------------------------------------------------------------------------------------------------------------------------------------------------------------------------------------------------------------------------------------------------------------------------------------------------------------------------------------------------------------------|
| HOW TO GET THERE:                                                                            | From the Wisbech town centre roundabout take the exit signed West Walton and Walsoken. Follow the road and turn fourth right into Clarkson Avenue. Then turn first left into York Road, then first left again into Clarence Road.                                                                                                                                                                                                                                                                                        |
| THE ACCOMMODATION:                                                                           | (Dimensions given are approximate only)                                                                                                                                                                                                                                                                                                                                                                                                                                                                                  |
| ENTRANCE LOBBY:                                                                              | With tiled floor.                                                                                                                                                                                                                                                                                                                                                                                                                                                                                                        |
| LOUNGE/DINER:                                                                                | 24'2" (max) x 18'9" (max) 'L' shaped, with stairway off, feature fire surround with crushed marble hearth and enclosing a fitted "flame effect" electric fire, French door to:-                                                                                                                                                                                                                                                                                                                                          |
| GARDEN ROOM/DINING RO                                                                        | OM:<br>10'3" (max) x 9'8" (max) With picture window overlooking rear garden.                                                                                                                                                                                                                                                                                                                                                                                                                                             |
| KITCHEN/DINER:                                                                               | 19'7" (max) x 17' (max) 'L' shaped with double glazed French doors to rear garden, inset stainless steel single drainer 1 ½ bowl sink unit with mixer tap and cupboards under, range of wall cupboards, preparation surfaces with drawers and cupboards under, space/plumbing for automatic washing machine, built in electric hob, electric hob hood, built in double oven, wine rack, corner display shelving, part tiled walls, serving hatch to lounge/diner, walk in larder with light point, understairs cupboard. |
| GROUND FLOOR CLOAKROOM/W.C.:<br>With low level w.c., hand wash basin with tiled splash back. |                                                                                                                                                                                                                                                                                                                                                                                                                                                                                                                          |
| REAR HALL:                                                                                   | With built in cloaks cupboard.                                                                                                                                                                                                                                                                                                                                                                                                                                                                                           |
| FIRST FLOOR:                                                                                 |                                                                                                                                                                                                                                                                                                                                                                                                                                                                                                                          |
| LANDING:                                                                                     | With access via folding ladder to part boarded loft with light point.                                                                                                                                                                                                                                                                                                                                                                                                                                                    |
| BATHROOM/W.C.:                                                                               | With low level w.c., pedestal wash basin with mixer tap, panelled bath with mixer tap and shower attachment plus Redring electric shower overhead, heated towel rail, light/shaver point, tiled walls.                                                                                                                                                                                                                                                                                                                   |
| <b>BEDROOM NO 1</b> :                                                                        | 12'8" (max) x 11' (max) With range of fitted units including wardrobe/cupboards, blanket cupboards, bedside tables and dressing unit.                                                                                                                                                                                                                                                                                                                                                                                    |
| <b>BEDROOM NO 2:</b>                                                                         | 11' (max) x 10'10" (max) With built in linen cupboard.                                                                                                                                                                                                                                                                                                                                                                                                                                                                   |
| <b>BEDROOM NO 3:</b>                                                                         | 8'9" (max) x 7'9" (max) With fitted wardrobe/cupboard bedside table and shelving.                                                                                                                                                                                                                                                                                                                                                                                                                                        |
| OUTSIDE:                                                                                     | TIMBER STORE SHED:                                                                                                                                                                                                                                                                                                                                                                                                                                                                                                       |
| GARAGE:                                                                                      | 17'8" (max) x 8'1" (max) With up and over door, power and lighting, ATAG gas fired wall mounted combi boiler, cold water tap, access to boarded loft.                                                                                                                                                                                                                                                                                                                                                                    |
| GARDENS:                                                                                     | To front, laid to lawn with borders, shrubs, and a tarmac driveway/off road parking space.<br>Concrete pathway to side leads to the enclosed rear garden which is also laid to lawn                                                                                                                                                                                                                                                                                                                                      |