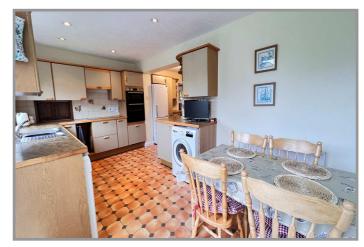

For your own peace of mind, always have an independent survey, and always test all systems and appliances! Items displayed in photographs may not necessarily be included.

| COUNCIL TAX:                                                                                 | BAND C FENLAND DISTRICT COUNCIL                                                                                                                                                                                                                                                                                                                                                                                                                                                                                          |
|----------------------------------------------------------------------------------------------|--------------------------------------------------------------------------------------------------------------------------------------------------------------------------------------------------------------------------------------------------------------------------------------------------------------------------------------------------------------------------------------------------------------------------------------------------------------------------------------------------------------------------|
| HOW TO GET THERE:                                                                            | From the Wisbech town centre roundabout take the exit signed West Walton and Walsoken. Follow the road and turn fourth right into Clarkson Avenue. Then turn first left into York Road, then first left again into Clarence Road.                                                                                                                                                                                                                                                                                        |
| THE ACCOMMODATION:                                                                           | (Dimensions given are approximate only)                                                                                                                                                                                                                                                                                                                                                                                                                                                                                  |
| ENTRANCE LOBBY:                                                                              | With tiled floor.                                                                                                                                                                                                                                                                                                                                                                                                                                                                                                        |
| LOUNGE/DINER:                                                                                | 24'2" (max) x 18'9" (max) 'L' shaped, with stairway off, feature fire surround with crushed marble hearth and enclosing a fitted "flame effect" electric fire, French door to:-                                                                                                                                                                                                                                                                                                                                          |
| GARDEN ROOM/DINING RO                                                                        | OM:<br>10'3" (max) x 9'8" (max) With picture window overlooking rear garden.                                                                                                                                                                                                                                                                                                                                                                                                                                             |
| KITCHEN/DINER:                                                                               | 19'7" (max) x 17' (max) 'L' shaped with double glazed French doors to rear garden, inset stainless steel single drainer 1 ½ bowl sink unit with mixer tap and cupboards under, range of wall cupboards, preparation surfaces with drawers and cupboards under, space/plumbing for automatic washing machine, built in electric hob, electric hob hood, built in double oven, wine rack, corner display shelving, part tiled walls, serving hatch to lounge/diner, walk in larder with light point, understairs cupboard. |
| GROUND FLOOR CLOAKROOM/W.C.:<br>With low level w.c., hand wash basin with tiled splash back. |                                                                                                                                                                                                                                                                                                                                                                                                                                                                                                                          |
| REAR HALL:                                                                                   | With built in cloaks cupboard.                                                                                                                                                                                                                                                                                                                                                                                                                                                                                           |
| FIRST FLOOR:                                                                                 |                                                                                                                                                                                                                                                                                                                                                                                                                                                                                                                          |
| LANDING:                                                                                     | With access via folding ladder to part boarded loft with light point.                                                                                                                                                                                                                                                                                                                                                                                                                                                    |
| BATHROOM/W.C.:                                                                               | With low level w.c., pedestal wash basin with mixer tap, panelled bath with mixer tap and shower attachment plus Redring electric shower overhead, heated towel rail, light/shaver point, tiled walls.                                                                                                                                                                                                                                                                                                                   |
| <b>BEDROOM NO 1</b> :                                                                        | 12'8" (max) x 11' (max) With range of fitted units including wardrobe/cupboards, blanket cupboards, bedside tables and dressing unit.                                                                                                                                                                                                                                                                                                                                                                                    |
| <b>BEDROOM NO 2:</b>                                                                         | 11' (max) x 10'10" (max) With built in linen cupboard.                                                                                                                                                                                                                                                                                                                                                                                                                                                                   |
| <b>BEDROOM NO 3:</b>                                                                         | 8'9" (max) x 7'9" (max) With fitted wardrobe/cupboard bedside table and shelving.                                                                                                                                                                                                                                                                                                                                                                                                                                        |
| OUTSIDE:                                                                                     | TIMBER STORE SHED:                                                                                                                                                                                                                                                                                                                                                                                                                                                                                                       |
| GARAGE:                                                                                      | 17'8" (max) x 8'1" (max) With up and over door, power and lighting, ATAG gas fired wall mounted combi boiler, cold water tap, access to boarded loft.                                                                                                                                                                                                                                                                                                                                                                    |
| GARDENS:                                                                                     | To front, laid to lawn with borders, shrubs, and a tarmac driveway/off road parking space.<br>Concrete pathway to side leads to the enclosed rear garden which is also laid to lawn                                                                                                                                                                                                                                                                                                                                      |