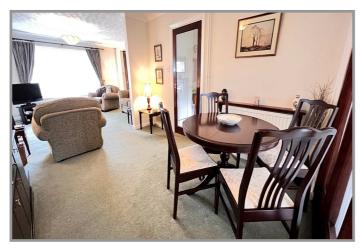

For your own peace of mind, always have an independent survey, and always test all systems and appliances! Items displayed in photographs may not necessarily be included.

| COUNCIL TAX:                                                                                 | BAND C FENLAND DISTRICT COUNCIL                                                                                                                                                                                                                                                                                                                                                                                                                                                                                          |
|----------------------------------------------------------------------------------------------|--------------------------------------------------------------------------------------------------------------------------------------------------------------------------------------------------------------------------------------------------------------------------------------------------------------------------------------------------------------------------------------------------------------------------------------------------------------------------------------------------------------------------|
| HOW TO GET THERE:                                                                            | From the Wisbech town centre roundabout take the exit signed West Walton and Walsoken. Follow the road and turn fourth right into Clarkson Avenue. Then turn first left into York Road, then first left again into Clarence Road.                                                                                                                                                                                                                                                                                        |
| THE ACCOMMODATION:                                                                           | (Dimensions given are approximate only)                                                                                                                                                                                                                                                                                                                                                                                                                                                                                  |
| ENTRANCE LOBBY:                                                                              | With tiled floor.                                                                                                                                                                                                                                                                                                                                                                                                                                                                                                        |
| LOUNGE/DINER:                                                                                | 24'2" (max) x 18'9" (max) 'L' shaped, with stairway off, feature fire surround with crushed marble hearth and enclosing a fitted "flame effect" electric fire, French door to:-                                                                                                                                                                                                                                                                                                                                          |
| GARDEN ROOM/DINING RO                                                                        | OM:<br>10'3" (max) x 9'8" (max) With picture window overlooking rear garden.                                                                                                                                                                                                                                                                                                                                                                                                                                             |
| KITCHEN/DINER:                                                                               | 19'7" (max) x 17' (max) 'L' shaped with double glazed French doors to rear garden, inset stainless steel single drainer 1 ½ bowl sink unit with mixer tap and cupboards under, range of wall cupboards, preparation surfaces with drawers and cupboards under, space/plumbing for automatic washing machine, built in electric hob, electric hob hood, built in double oven, wine rack, corner display shelving, part tiled walls, serving hatch to lounge/diner, walk in larder with light point, understairs cupboard. |
| GROUND FLOOR CLOAKROOM/W.C.:<br>With low level w.c., hand wash basin with tiled splash back. |                                                                                                                                                                                                                                                                                                                                                                                                                                                                                                                          |
| REAR HALL:                                                                                   | With built in cloaks cupboard.                                                                                                                                                                                                                                                                                                                                                                                                                                                                                           |
| FIRST FLOOR:                                                                                 |                                                                                                                                                                                                                                                                                                                                                                                                                                                                                                                          |
| LANDING:                                                                                     | With access via folding ladder to part boarded loft with light point.                                                                                                                                                                                                                                                                                                                                                                                                                                                    |
| BATHROOM/W.C.:                                                                               | With low level w.c., pedestal wash basin with mixer tap, panelled bath with mixer tap and shower attachment plus Redring electric shower overhead, heated towel rail, light/shaver point, tiled walls.                                                                                                                                                                                                                                                                                                                   |
| <b>BEDROOM NO 1</b> :                                                                        | 12'8" (max) x 11' (max) With range of fitted units including wardrobe/cupboards, blanket cupboards, bedside tables and dressing unit.                                                                                                                                                                                                                                                                                                                                                                                    |
| <b>BEDROOM NO 2:</b>                                                                         | 11' (max) x 10'10" (max) With built in linen cupboard.                                                                                                                                                                                                                                                                                                                                                                                                                                                                   |
| <b>BEDROOM NO 3:</b>                                                                         | 8'9" (max) x 7'9" (max) With fitted wardrobe/cupboard bedside table and shelving.                                                                                                                                                                                                                                                                                                                                                                                                                                        |
| OUTSIDE:                                                                                     | TIMBER STORE SHED:                                                                                                                                                                                                                                                                                                                                                                                                                                                                                                       |
| GARAGE:                                                                                      | 17'8" (max) x 8'1" (max) With up and over door, power and lighting, ATAG gas fired wall mounted combi boiler, cold water tap, access to boarded loft.                                                                                                                                                                                                                                                                                                                                                                    |
| GARDENS:                                                                                     | To front, laid to lawn with borders, shrubs, and a tarmac driveway/off road parking space.<br>Concrete pathway to side leads to the enclosed rear garden which is also laid to lawn                                                                                                                                                                                                                                                                                                                                      |