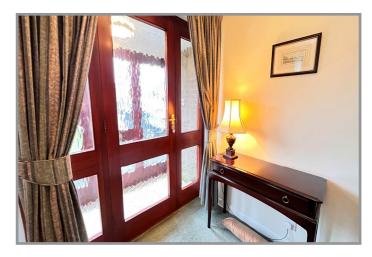

For your own peace of mind, always have an independent survey, and always test all systems and appliances! Items displayed in photographs may not necessarily be included.

| COUNCIL TAX:                                                                                 | BAND C FENLAND DISTRICT COUNCIL                                                                                                                                                                                                                                                                                                                                                                                                                                                                                          |
|----------------------------------------------------------------------------------------------|--------------------------------------------------------------------------------------------------------------------------------------------------------------------------------------------------------------------------------------------------------------------------------------------------------------------------------------------------------------------------------------------------------------------------------------------------------------------------------------------------------------------------|
| HOW TO GET THERE:                                                                            | From the Wisbech town centre roundabout take the exit signed West Walton and Walsoken. Follow the road and turn fourth right into Clarkson Avenue. Then turn first left into York Road, then first left again into Clarence Road.                                                                                                                                                                                                                                                                                        |
| THE ACCOMMODATION:                                                                           | (Dimensions given are approximate only)                                                                                                                                                                                                                                                                                                                                                                                                                                                                                  |
| ENTRANCE LOBBY:                                                                              | With tiled floor.                                                                                                                                                                                                                                                                                                                                                                                                                                                                                                        |
| LOUNGE/DINER:                                                                                | 24'2" (max) x 18'9" (max) 'L' shaped, with stairway off, feature fire surround with crushed marble hearth and enclosing a fitted "flame effect" electric fire, French door to:-                                                                                                                                                                                                                                                                                                                                          |
| GARDEN ROOM/DINING RO                                                                        | OM:<br>10'3" (max) x 9'8" (max) With picture window overlooking rear garden.                                                                                                                                                                                                                                                                                                                                                                                                                                             |
| KITCHEN/DINER:                                                                               | 19'7" (max) x 17' (max) 'L' shaped with double glazed French doors to rear garden, inset stainless steel single drainer 1 ½ bowl sink unit with mixer tap and cupboards under, range of wall cupboards, preparation surfaces with drawers and cupboards under, space/plumbing for automatic washing machine, built in electric hob, electric hob hood, built in double oven, wine rack, corner display shelving, part tiled walls, serving hatch to lounge/diner, walk in larder with light point, understairs cupboard. |
| GROUND FLOOR CLOAKROOM/W.C.:<br>With low level w.c., hand wash basin with tiled splash back. |                                                                                                                                                                                                                                                                                                                                                                                                                                                                                                                          |
| REAR HALL:                                                                                   | With built in cloaks cupboard.                                                                                                                                                                                                                                                                                                                                                                                                                                                                                           |
| FIRST FLOOR:                                                                                 |                                                                                                                                                                                                                                                                                                                                                                                                                                                                                                                          |
| LANDING:                                                                                     | With access via folding ladder to part boarded loft with light point.                                                                                                                                                                                                                                                                                                                                                                                                                                                    |
| BATHROOM/W.C.:                                                                               | With low level w.c., pedestal wash basin with mixer tap, panelled bath with mixer tap and shower attachment plus Redring electric shower overhead, heated towel rail, light/shaver point, tiled walls.                                                                                                                                                                                                                                                                                                                   |
| <b>BEDROOM NO 1</b> :                                                                        | 12'8" (max) x 11' (max) With range of fitted units including wardrobe/cupboards, blanket cupboards, bedside tables and dressing unit.                                                                                                                                                                                                                                                                                                                                                                                    |
| <b>BEDROOM NO 2:</b>                                                                         | 11' (max) x 10'10" (max) With built in linen cupboard.                                                                                                                                                                                                                                                                                                                                                                                                                                                                   |
| <b>BEDROOM NO 3:</b>                                                                         | 8'9" (max) x 7'9" (max) With fitted wardrobe/cupboard bedside table and shelving.                                                                                                                                                                                                                                                                                                                                                                                                                                        |
| OUTSIDE:                                                                                     | TIMBER STORE SHED:                                                                                                                                                                                                                                                                                                                                                                                                                                                                                                       |
| GARAGE:                                                                                      | 17'8" (max) x 8'1" (max) With up and over door, power and lighting, ATAG gas fired wall mounted combi boiler, cold water tap, access to boarded loft.                                                                                                                                                                                                                                                                                                                                                                    |
| GARDENS:                                                                                     | To front, laid to lawn with borders, shrubs, and a tarmac driveway/off road parking space.<br>Concrete pathway to side leads to the enclosed rear garden which is also laid to lawn                                                                                                                                                                                                                                                                                                                                      |