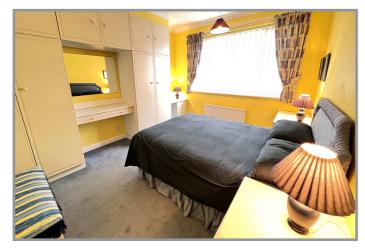

For your own peace of mind, always have an independent survey, and always test all systems and appliances! Items displayed in photographs may not necessarily be included.

| COUNCIL TAX:                                                                                 | BAND C FENLAND DISTRICT COUNCIL                                                                                                                                                                                                                                                                                                                                                                                                                                                                                          |
|----------------------------------------------------------------------------------------------|--------------------------------------------------------------------------------------------------------------------------------------------------------------------------------------------------------------------------------------------------------------------------------------------------------------------------------------------------------------------------------------------------------------------------------------------------------------------------------------------------------------------------|
| HOW TO GET THERE:                                                                            | From the Wisbech town centre roundabout take the exit signed West Walton and Walsoken. Follow the road and turn fourth right into Clarkson Avenue. Then turn first left into York Road, then first left again into Clarence Road.                                                                                                                                                                                                                                                                                        |
| THE ACCOMMODATION:                                                                           | (Dimensions given are approximate only)                                                                                                                                                                                                                                                                                                                                                                                                                                                                                  |
| ENTRANCE LOBBY:                                                                              | With tiled floor.                                                                                                                                                                                                                                                                                                                                                                                                                                                                                                        |
| LOUNGE/DINER:                                                                                | 24'2" (max) x 18'9" (max) 'L' shaped, with stairway off, feature fire surround with crushed marble hearth and enclosing a fitted "flame effect" electric fire, French door to:-                                                                                                                                                                                                                                                                                                                                          |
| GARDEN ROOM/DINING RO                                                                        | OM:<br>10'3" (max) x 9'8" (max) With picture window overlooking rear garden.                                                                                                                                                                                                                                                                                                                                                                                                                                             |
| KITCHEN/DINER:                                                                               | 19'7" (max) x 17' (max) 'L' shaped with double glazed French doors to rear garden, inset stainless steel single drainer 1 ½ bowl sink unit with mixer tap and cupboards under, range of wall cupboards, preparation surfaces with drawers and cupboards under, space/plumbing for automatic washing machine, built in electric hob, electric hob hood, built in double oven, wine rack, corner display shelving, part tiled walls, serving hatch to lounge/diner, walk in larder with light point, understairs cupboard. |
| GROUND FLOOR CLOAKROOM/W.C.:<br>With low level w.c., hand wash basin with tiled splash back. |                                                                                                                                                                                                                                                                                                                                                                                                                                                                                                                          |
| REAR HALL:                                                                                   | With built in cloaks cupboard.                                                                                                                                                                                                                                                                                                                                                                                                                                                                                           |
| FIRST FLOOR:                                                                                 |                                                                                                                                                                                                                                                                                                                                                                                                                                                                                                                          |
| LANDING:                                                                                     | With access via folding ladder to part boarded loft with light point.                                                                                                                                                                                                                                                                                                                                                                                                                                                    |
| BATHROOM/W.C.:                                                                               | With low level w.c., pedestal wash basin with mixer tap, panelled bath with mixer tap and shower attachment plus Redring electric shower overhead, heated towel rail, light/shaver point, tiled walls.                                                                                                                                                                                                                                                                                                                   |
| <b>BEDROOM NO 1</b> :                                                                        | 12'8" (max) x 11' (max) With range of fitted units including wardrobe/cupboards, blanket cupboards, bedside tables and dressing unit.                                                                                                                                                                                                                                                                                                                                                                                    |
| <b>BEDROOM NO 2:</b>                                                                         | 11' (max) x 10'10" (max) With built in linen cupboard.                                                                                                                                                                                                                                                                                                                                                                                                                                                                   |
| <b>BEDROOM NO 3:</b>                                                                         | 8'9" (max) x 7'9" (max) With fitted wardrobe/cupboard bedside table and shelving.                                                                                                                                                                                                                                                                                                                                                                                                                                        |
| OUTSIDE:                                                                                     | TIMBER STORE SHED:                                                                                                                                                                                                                                                                                                                                                                                                                                                                                                       |
| GARAGE:                                                                                      | 17'8" (max) x 8'1" (max) With up and over door, power and lighting, ATAG gas fired wall mounted combi boiler, cold water tap, access to boarded loft.                                                                                                                                                                                                                                                                                                                                                                    |
| GARDENS:                                                                                     | To front, laid to lawn with borders, shrubs, and a tarmac driveway/off road parking space.<br>Concrete pathway to side leads to the enclosed rear garden which is also laid to lawn                                                                                                                                                                                                                                                                                                                                      |