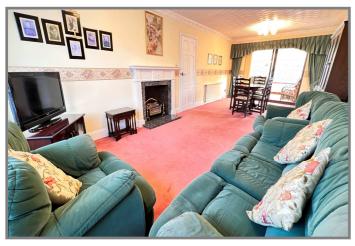

#### REF. 8766 76, WALTON ROD, WISBECH

| COUNCIL TAX:          | BAND D                                                                                                                                                                                                                                                      | FENLAND DISTRICT COUNCIL                                                                                                                                                                                                                                 |
|-----------------------|-------------------------------------------------------------------------------------------------------------------------------------------------------------------------------------------------------------------------------------------------------------|----------------------------------------------------------------------------------------------------------------------------------------------------------------------------------------------------------------------------------------------------------|
| HOW TO GET THERE:     | From the Wisbech town centre roundabout take the exit signed Walsoken & West Walton.<br>Follow the road for about 0.8 of a mile to the third set of traffic lights and turn left into<br>Walton Road. The property is on the right hand side in due course. |                                                                                                                                                                                                                                                          |
| THE ACCOMMODATION:    | (Dimensions given are approximate only)                                                                                                                                                                                                                     |                                                                                                                                                                                                                                                          |
| ENTRANCE LOBBY:       | With light;                                                                                                                                                                                                                                                 |                                                                                                                                                                                                                                                          |
| ENTRANCE HALL:        | With built in store cupboard;                                                                                                                                                                                                                               |                                                                                                                                                                                                                                                          |
| LOUNGE/DINER:         | 26' (max) x 11'9"(max) with feature fire surround with "crushed marble" hearth, double glazed patio doors to CONSERVATORY;                                                                                                                                  |                                                                                                                                                                                                                                                          |
| FITTED KITCHEN:       | drawers & cup<br>mixer tap & c                                                                                                                                                                                                                              | x 10'4"(max) with range of wall cupboards, preparation surfaces with boards under, inset stainless steel single drainer 1 $\frac{1}{2}$ bowl sink unit with upboard under, built in dishwasher, built in electric double oven, built in ectric hob hood; |
| UTILITY:              | with cupboard                                                                                                                                                                                                                                               | 7'(max) with loft access via foldaway ladder, inset stainless steel sink unit<br>ds under, space/plumbing for automatic washing machine, space for<br>mble drier, wall cupboard, wall mounted gas fired combi boiler (fitted<br>3)                       |
| UPVC CONSERVATORY:    | 11`2"(max) x 9                                                                                                                                                                                                                                              | 9'4"(max) with double glazed french doors to rear garden;                                                                                                                                                                                                |
| BATHROOM/W.C/SHOWER B | <b>ROOM.</b> :<br>With pedestal wash basin with mixer tap, panelled bath with mixer tap, low level w.c., part tiled walls, tiled & screened shower cubicle with Mira electric shower;                                                                       |                                                                                                                                                                                                                                                          |
| <b>BEDROOM NO 1</b> : | 13`4"(max) x                                                                                                                                                                                                                                                | 12`(max);                                                                                                                                                                                                                                                |
| CLOAKROOM/DRESSING RO | <b>DOM/W.C.;</b> (originally Bedroom no 3 can easily be re-converted) pedestal wash basin with tiled splash back, shaver point, low level w.c., built in linen cupboard;                                                                                    |                                                                                                                                                                                                                                                          |
| <b>BEDROOM NO 2:</b>  | 9`9"(max) x 9`                                                                                                                                                                                                                                              | 8"(max);                                                                                                                                                                                                                                                 |