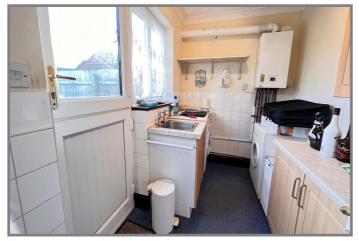

#### REF. 8766 76, WALTON ROD, WISBECH

| COUNCIL TAX:          | BAND D                                                                                                                                                                                                                                                      | FENLAND DISTRICT COUNCIL                                                                                                                                                                                                                                 |
|-----------------------|-------------------------------------------------------------------------------------------------------------------------------------------------------------------------------------------------------------------------------------------------------------|----------------------------------------------------------------------------------------------------------------------------------------------------------------------------------------------------------------------------------------------------------|
| HOW TO GET THERE:     | From the Wisbech town centre roundabout take the exit signed Walsoken & West Walton.<br>Follow the road for about 0.8 of a mile to the third set of traffic lights and turn left into<br>Walton Road. The property is on the right hand side in due course. |                                                                                                                                                                                                                                                          |
| THE ACCOMMODATION:    | (Dimensions given are approximate only)                                                                                                                                                                                                                     |                                                                                                                                                                                                                                                          |
| ENTRANCE LOBBY:       | With light;                                                                                                                                                                                                                                                 |                                                                                                                                                                                                                                                          |
| ENTRANCE HALL:        | With built in store cupboard;                                                                                                                                                                                                                               |                                                                                                                                                                                                                                                          |
| LOUNGE/DINER:         | 26' (max) x 11'9"(max) with feature fire surround with "crushed marble" hearth, double glazed patio doors to CONSERVATORY;                                                                                                                                  |                                                                                                                                                                                                                                                          |
| FITTED KITCHEN:       | drawers & cup<br>mixer tap & c                                                                                                                                                                                                                              | x 10'4"(max) with range of wall cupboards, preparation surfaces with boards under, inset stainless steel single drainer 1 $\frac{1}{2}$ bowl sink unit with upboard under, built in dishwasher, built in electric double oven, built in ectric hob hood; |
| UTILITY:              | with cupboard                                                                                                                                                                                                                                               | 7'(max) with loft access via foldaway ladder, inset stainless steel sink unit<br>ds under, space/plumbing for automatic washing machine, space for<br>mble drier, wall cupboard, wall mounted gas fired combi boiler (fitted<br>3)                       |
| UPVC CONSERVATORY:    | 11`2"(max) x 9                                                                                                                                                                                                                                              | 9'4"(max) with double glazed french doors to rear garden;                                                                                                                                                                                                |
| BATHROOM/W.C/SHOWER B | <b>ROOM.</b> :<br>With pedestal wash basin with mixer tap, panelled bath with mixer tap, low level w.c., part tiled walls, tiled & screened shower cubicle with Mira electric shower;                                                                       |                                                                                                                                                                                                                                                          |
| <b>BEDROOM NO 1</b> : | 13`4"(max) x                                                                                                                                                                                                                                                | 12`(max);                                                                                                                                                                                                                                                |
| CLOAKROOM/DRESSING RO | <b>DOM/W.C.;</b> (originally Bedroom no 3 can easily be re-converted) pedestal wash basin with tiled splash back, shaver point, low level w.c., built in linen cupboard;                                                                                    |                                                                                                                                                                                                                                                          |
| <b>BEDROOM NO 2:</b>  | 9`9"(max) x 9`                                                                                                                                                                                                                                              | 8"(max);                                                                                                                                                                                                                                                 |