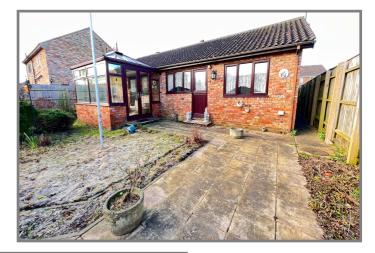

#### OUTSIDE: EXTERNAL POWER POINT: COLD WATER TAP: OUTSIDE LANTERN:

GARAGE: 19'(max) x 10'(max) with timber double doors, power & lighting;

**GARDENS:** To front with shrubs and a tarmac driveway/turn round/multi vehicle off road parking space. Wrought iron gate to side opens onto a concrete pathway leading to the enclosed rear garden;