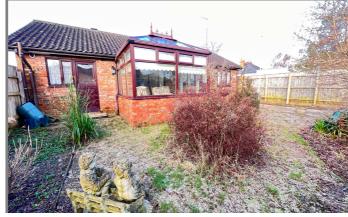

#### OUTSIDE: EXTERNAL POWER POINT: COLD WATER TAP: OUTSIDE LANTERN:

GARAGE: 19'(max) x 10'(max) with timber double doors, power & lighting;

**GARDENS:** To front with shrubs and a tarmac driveway/turn round/multi vehicle off road parking space. Wrought iron gate to side opens onto a concrete pathway leading to the enclosed rear garden;