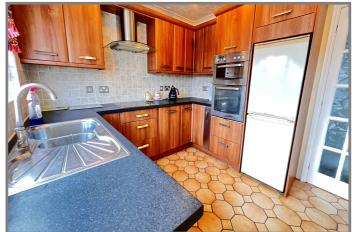

#### REF. 8766 76, WALTON ROD, WISBECH

| COUNCIL TAX:          | BAND D                                                                                                                                                                                                                                                      | FENLAND DISTRICT COUNCIL                                                                                                                                                                                                                                 |
|-----------------------|-------------------------------------------------------------------------------------------------------------------------------------------------------------------------------------------------------------------------------------------------------------|----------------------------------------------------------------------------------------------------------------------------------------------------------------------------------------------------------------------------------------------------------|
| HOW TO GET THERE:     | From the Wisbech town centre roundabout take the exit signed Walsoken & West Walton.<br>Follow the road for about 0.8 of a mile to the third set of traffic lights and turn left into<br>Walton Road. The property is on the right hand side in due course. |                                                                                                                                                                                                                                                          |
| THE ACCOMMODATION:    | (Dimensions given are approximate only)                                                                                                                                                                                                                     |                                                                                                                                                                                                                                                          |
| ENTRANCE LOBBY:       | With light;                                                                                                                                                                                                                                                 |                                                                                                                                                                                                                                                          |
| ENTRANCE HALL:        | With built in store cupboard;                                                                                                                                                                                                                               |                                                                                                                                                                                                                                                          |
| LOUNGE/DINER:         | 26' (max) x 11'9"(max) with feature fire surround with "crushed marble" hearth, double glazed patio doors to CONSERVATORY;                                                                                                                                  |                                                                                                                                                                                                                                                          |
| FITTED KITCHEN:       | drawers & cup<br>mixer tap & c                                                                                                                                                                                                                              | x 10'4"(max) with range of wall cupboards, preparation surfaces with boards under, inset stainless steel single drainer 1 $\frac{1}{2}$ bowl sink unit with upboard under, built in dishwasher, built in electric double oven, built in ectric hob hood; |
| UTILITY:              | with cupboard                                                                                                                                                                                                                                               | 7'(max) with loft access via foldaway ladder, inset stainless steel sink unit<br>ds under, space/plumbing for automatic washing machine, space for<br>mble drier, wall cupboard, wall mounted gas fired combi boiler (fitted<br>3)                       |
| UPVC CONSERVATORY:    | 11`2"(max) x 9                                                                                                                                                                                                                                              | 9'4"(max) with double glazed french doors to rear garden;                                                                                                                                                                                                |
| BATHROOM/W.C/SHOWER B | <b>ROOM.</b> :<br>With pedestal wash basin with mixer tap, panelled bath with mixer tap, low level w.c., part tiled walls, tiled & screened shower cubicle with Mira electric shower;                                                                       |                                                                                                                                                                                                                                                          |
| <b>BEDROOM NO 1</b> : | 13`4"(max) x                                                                                                                                                                                                                                                | 12`(max);                                                                                                                                                                                                                                                |
| CLOAKROOM/DRESSING RO | <b>DOM/W.C.;</b> (originally Bedroom no 3 can easily be re-converted) pedestal wash basin with tiled splash back, shaver point, low level w.c., built in linen cupboard;                                                                                    |                                                                                                                                                                                                                                                          |
| <b>BEDROOM NO 2:</b>  | 9`9"(max) x 9`                                                                                                                                                                                                                                              | 8"(max);                                                                                                                                                                                                                                                 |