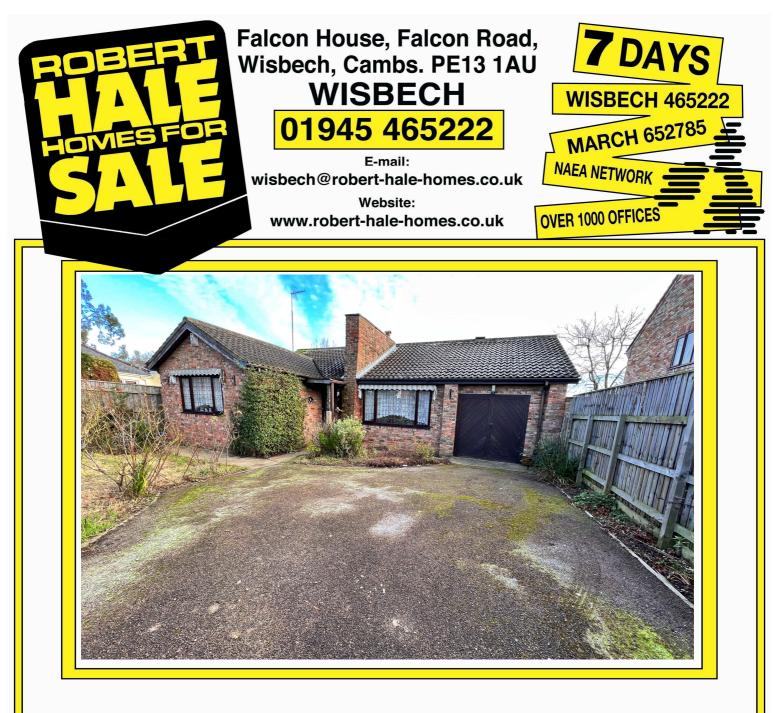

## 76, WALTON ROAD WISBCH PE13 3ER

**THE PROPERTY:**SPACIOUS TWO DOUBLE BEDROOMED DETACHED BUNGALOW IN A<br/>FAVOURED LOCATION \* 26` LOUNGE \* CONSERVATORY \* UTILITY<br/>\* ADDITIONAL DRESSING ROOM/CLOAKROOM \* GAS FIRED CENTRAL<br/>HEATING \* DOUBLE GLAZING \* ENCLOSED GARDENS TO REAR<br/>\* GARAGE PLUS MULTI VEHICLE OFF ROAD PARKING \* HUGE<br/>POTENTIAL, SO VIEW QUICKLY!

THE PRICE: OIEO £268,000 FREEHOLD EPC BAND D

**REF. 8766** 

#### REF. 8766 76, WALTON ROD, WISBECH

| COUNCIL TAX:          | BAND D                                                                                                                                                                                                                                                      | FENLAND DISTRICT COUNCIL                                                                                                                                                                                                                                 |
|-----------------------|-------------------------------------------------------------------------------------------------------------------------------------------------------------------------------------------------------------------------------------------------------------|----------------------------------------------------------------------------------------------------------------------------------------------------------------------------------------------------------------------------------------------------------|
| HOW TO GET THERE:     | From the Wisbech town centre roundabout take the exit signed Walsoken & West Walton.<br>Follow the road for about 0.8 of a mile to the third set of traffic lights and turn left into<br>Walton Road. The property is on the right hand side in due course. |                                                                                                                                                                                                                                                          |
| THE ACCOMMODATION:    | (Dimensions given are approximate only)                                                                                                                                                                                                                     |                                                                                                                                                                                                                                                          |
| ENTRANCE LOBBY:       | With light;                                                                                                                                                                                                                                                 |                                                                                                                                                                                                                                                          |
| ENTRANCE HALL:        | With built in store cupboard;                                                                                                                                                                                                                               |                                                                                                                                                                                                                                                          |
| LOUNGE/DINER:         | 26' (max) x 11'9"(max) with feature fire surround with "crushed marble" hearth, double glazed patio doors to CONSERVATORY;                                                                                                                                  |                                                                                                                                                                                                                                                          |
| FITTED KITCHEN:       | drawers & cup<br>mixer tap & c                                                                                                                                                                                                                              | x 10'4"(max) with range of wall cupboards, preparation surfaces with boards under, inset stainless steel single drainer 1 $\frac{1}{2}$ bowl sink unit with upboard under, built in dishwasher, built in electric double oven, built in ectric hob hood; |
| UTILITY:              | with cupboard                                                                                                                                                                                                                                               | 7'(max) with loft access via foldaway ladder, inset stainless steel sink unit<br>ds under, space/plumbing for automatic washing machine, space for<br>mble drier, wall cupboard, wall mounted gas fired combi boiler (fitted<br>3)                       |
| UPVC CONSERVATORY:    | 11`2"(max) x 9                                                                                                                                                                                                                                              | 9'4"(max) with double glazed french doors to rear garden;                                                                                                                                                                                                |
| BATHROOM/W.C/SHOWER B | <b>ROOM.</b> :<br>With pedestal wash basin with mixer tap, panelled bath with mixer tap, low level w.c., part tiled walls, tiled & screened shower cubicle with Mira electric shower;                                                                       |                                                                                                                                                                                                                                                          |
| <b>BEDROOM NO 1</b> : | 13`4"(max) x                                                                                                                                                                                                                                                | 12`(max);                                                                                                                                                                                                                                                |
| CLOAKROOM/DRESSING RO | <b>DOM/W.C.;</b> (originally Bedroom no 3 can easily be re-converted) pedestal wash basin with tiled splash back, shaver point, low level w.c., built in linen cupboard;                                                                                    |                                                                                                                                                                                                                                                          |
| <b>BEDROOM NO 2:</b>  | 9`9"(max) x 9`                                                                                                                                                                                                                                              | 8"(max);                                                                                                                                                                                                                                                 |