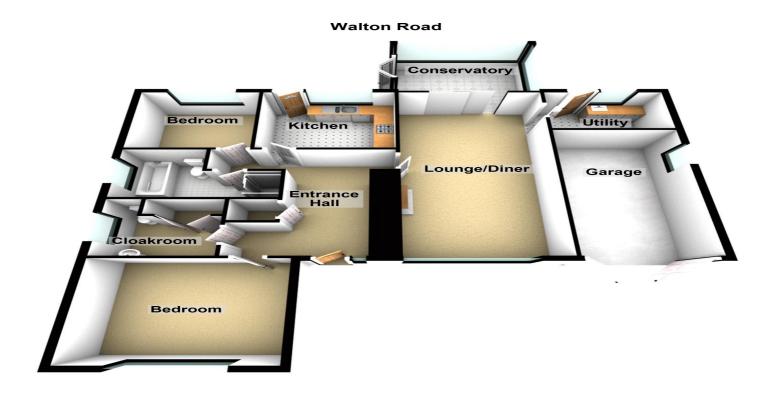

#### REF. 8766 76, WALTON ROD, WISBECH

| COUNCIL TAX:          | BAND D                                                                                                                                                                                                                                                      | FENLAND DISTRICT COUNCIL                                                                                                                                                                                                                                 |
|-----------------------|-------------------------------------------------------------------------------------------------------------------------------------------------------------------------------------------------------------------------------------------------------------|----------------------------------------------------------------------------------------------------------------------------------------------------------------------------------------------------------------------------------------------------------|
| HOW TO GET THERE:     | From the Wisbech town centre roundabout take the exit signed Walsoken & West Walton.<br>Follow the road for about 0.8 of a mile to the third set of traffic lights and turn left into<br>Walton Road. The property is on the right hand side in due course. |                                                                                                                                                                                                                                                          |
| THE ACCOMMODATION:    | (Dimensions given are approximate only)                                                                                                                                                                                                                     |                                                                                                                                                                                                                                                          |
| ENTRANCE LOBBY:       | With light;                                                                                                                                                                                                                                                 |                                                                                                                                                                                                                                                          |
| ENTRANCE HALL:        | With built in store cupboard;                                                                                                                                                                                                                               |                                                                                                                                                                                                                                                          |
| LOUNGE/DINER:         | 26' (max) x 11'9"(max) with feature fire surround with "crushed marble" hearth, double glazed patio doors to CONSERVATORY;                                                                                                                                  |                                                                                                                                                                                                                                                          |
| FITTED KITCHEN:       | drawers & cup<br>mixer tap & c                                                                                                                                                                                                                              | x 10'4"(max) with range of wall cupboards, preparation surfaces with boards under, inset stainless steel single drainer 1 $\frac{1}{2}$ bowl sink unit with upboard under, built in dishwasher, built in electric double oven, built in ectric hob hood; |
| UTILITY:              | with cupboard                                                                                                                                                                                                                                               | 7'(max) with loft access via foldaway ladder, inset stainless steel sink unit<br>ds under, space/plumbing for automatic washing machine, space for<br>mble drier, wall cupboard, wall mounted gas fired combi boiler (fitted<br>3)                       |
| UPVC CONSERVATORY:    | 11`2"(max) x 9                                                                                                                                                                                                                                              | 9'4"(max) with double glazed french doors to rear garden;                                                                                                                                                                                                |
| BATHROOM/W.C/SHOWER B | <b>ROOM.</b> :<br>With pedestal wash basin with mixer tap, panelled bath with mixer tap, low level w.c., part tiled walls, tiled & screened shower cubicle with Mira electric shower;                                                                       |                                                                                                                                                                                                                                                          |
| <b>BEDROOM NO 1</b> : | 13`4"(max) x                                                                                                                                                                                                                                                | 12`(max);                                                                                                                                                                                                                                                |
| CLOAKROOM/DRESSING RO | <b>DOM/W.C.;</b> (originally Bedroom no 3 can easily be re-converted) pedestal wash basin with tiled splash back, shaver point, low level w.c., built in linen cupboard;                                                                                    |                                                                                                                                                                                                                                                          |
| <b>BEDROOM NO 2:</b>  | 9`9"(max) x 9`                                                                                                                                                                                                                                              | 8"(max);                                                                                                                                                                                                                                                 |