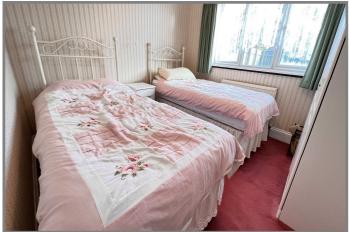

#### REF. 8766 76, WALTON ROD, WISBECH

| COUNCIL TAX:          | BAND D                                                                                                                                                                                                                                                      | FENLAND DISTRICT COUNCIL                                                                                                                                                                                                                                 |
|-----------------------|-------------------------------------------------------------------------------------------------------------------------------------------------------------------------------------------------------------------------------------------------------------|----------------------------------------------------------------------------------------------------------------------------------------------------------------------------------------------------------------------------------------------------------|
| HOW TO GET THERE:     | From the Wisbech town centre roundabout take the exit signed Walsoken & West Walton.<br>Follow the road for about 0.8 of a mile to the third set of traffic lights and turn left into<br>Walton Road. The property is on the right hand side in due course. |                                                                                                                                                                                                                                                          |
| THE ACCOMMODATION:    | (Dimensions given are approximate only)                                                                                                                                                                                                                     |                                                                                                                                                                                                                                                          |
| ENTRANCE LOBBY:       | With light;                                                                                                                                                                                                                                                 |                                                                                                                                                                                                                                                          |
| ENTRANCE HALL:        | With built in store cupboard;                                                                                                                                                                                                                               |                                                                                                                                                                                                                                                          |
| LOUNGE/DINER:         | 26' (max) x 11'9"(max) with feature fire surround with "crushed marble" hearth, double glazed patio doors to CONSERVATORY;                                                                                                                                  |                                                                                                                                                                                                                                                          |
| FITTED KITCHEN:       | drawers & cup<br>mixer tap & c                                                                                                                                                                                                                              | x 10'4"(max) with range of wall cupboards, preparation surfaces with boards under, inset stainless steel single drainer 1 $\frac{1}{2}$ bowl sink unit with upboard under, built in dishwasher, built in electric double oven, built in ectric hob hood; |
| UTILITY:              | with cupboard                                                                                                                                                                                                                                               | 7'(max) with loft access via foldaway ladder, inset stainless steel sink unit<br>ds under, space/plumbing for automatic washing machine, space for<br>mble drier, wall cupboard, wall mounted gas fired combi boiler (fitted<br>3)                       |
| UPVC CONSERVATORY:    | 11`2"(max) x 9                                                                                                                                                                                                                                              | 9'4"(max) with double glazed french doors to rear garden;                                                                                                                                                                                                |
| BATHROOM/W.C/SHOWER B | <b>ROOM.</b> :<br>With pedestal wash basin with mixer tap, panelled bath with mixer tap, low level w.c., part tiled walls, tiled & screened shower cubicle with Mira electric shower;                                                                       |                                                                                                                                                                                                                                                          |
| <b>BEDROOM NO 1</b> : | 13`4"(max) x                                                                                                                                                                                                                                                | 12`(max);                                                                                                                                                                                                                                                |
| CLOAKROOM/DRESSING RO | <b>DOM/W.C.;</b> (originally Bedroom no 3 can easily be re-converted) pedestal wash basin with tiled splash back, shaver point, low level w.c., built in linen cupboard;                                                                                    |                                                                                                                                                                                                                                                          |
| <b>BEDROOM NO 2:</b>  | 9`9"(max) x 9`                                                                                                                                                                                                                                              | 8"(max);                                                                                                                                                                                                                                                 |