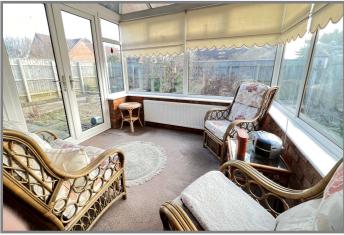

#### REF. 8766 76, WALTON ROD, WISBECH

| COUNCIL TAX:          | BAND D                                                                                                                                                                                                                                                      | FENLAND DISTRICT COUNCIL                                                                                                                                                                                                                                 |
|-----------------------|-------------------------------------------------------------------------------------------------------------------------------------------------------------------------------------------------------------------------------------------------------------|----------------------------------------------------------------------------------------------------------------------------------------------------------------------------------------------------------------------------------------------------------|
| HOW TO GET THERE:     | From the Wisbech town centre roundabout take the exit signed Walsoken & West Walton.<br>Follow the road for about 0.8 of a mile to the third set of traffic lights and turn left into<br>Walton Road. The property is on the right hand side in due course. |                                                                                                                                                                                                                                                          |
| THE ACCOMMODATION:    | (Dimensions given are approximate only)                                                                                                                                                                                                                     |                                                                                                                                                                                                                                                          |
| ENTRANCE LOBBY:       | With light;                                                                                                                                                                                                                                                 |                                                                                                                                                                                                                                                          |
| ENTRANCE HALL:        | With built in store cupboard;                                                                                                                                                                                                                               |                                                                                                                                                                                                                                                          |
| LOUNGE/DINER:         | 26' (max) x 11'9"(max) with feature fire surround with "crushed marble" hearth, double glazed patio doors to CONSERVATORY;                                                                                                                                  |                                                                                                                                                                                                                                                          |
| FITTED KITCHEN:       | drawers & cup<br>mixer tap & c                                                                                                                                                                                                                              | x 10'4"(max) with range of wall cupboards, preparation surfaces with boards under, inset stainless steel single drainer 1 $\frac{1}{2}$ bowl sink unit with upboard under, built in dishwasher, built in electric double oven, built in ectric hob hood; |
| UTILITY:              | with cupboard                                                                                                                                                                                                                                               | 7'(max) with loft access via foldaway ladder, inset stainless steel sink unit<br>ds under, space/plumbing for automatic washing machine, space for<br>mble drier, wall cupboard, wall mounted gas fired combi boiler (fitted<br>3)                       |
| UPVC CONSERVATORY:    | 11`2"(max) x 9                                                                                                                                                                                                                                              | 9'4"(max) with double glazed french doors to rear garden;                                                                                                                                                                                                |
| BATHROOM/W.C/SHOWER B | <b>ROOM.</b> :<br>With pedestal wash basin with mixer tap, panelled bath with mixer tap, low level w.c., part tiled walls, tiled & screened shower cubicle with Mira electric shower;                                                                       |                                                                                                                                                                                                                                                          |
| <b>BEDROOM NO 1</b> : | 13`4"(max) x                                                                                                                                                                                                                                                | 12`(max);                                                                                                                                                                                                                                                |
| CLOAKROOM/DRESSING RO | <b>DOM/W.C.;</b> (originally Bedroom no 3 can easily be re-converted) pedestal wash basin with tiled splash back, shaver point, low level w.c., built in linen cupboard;                                                                                    |                                                                                                                                                                                                                                                          |
| <b>BEDROOM NO 2:</b>  | 9`9"(max) x 9`                                                                                                                                                                                                                                              | 8"(max);                                                                                                                                                                                                                                                 |