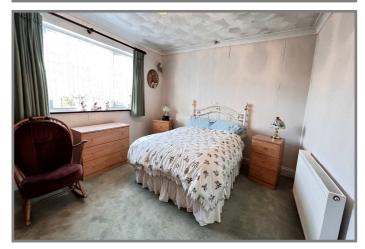

#### REF. 8766 76, WALTON ROD, WISBECH

| COUNCIL TAX:          | BAND D                                                                                                                                                                                                                                                      | FENLAND DISTRICT COUNCIL                                                                                                                                                                                                                                 |
|-----------------------|-------------------------------------------------------------------------------------------------------------------------------------------------------------------------------------------------------------------------------------------------------------|----------------------------------------------------------------------------------------------------------------------------------------------------------------------------------------------------------------------------------------------------------|
| HOW TO GET THERE:     | From the Wisbech town centre roundabout take the exit signed Walsoken & West Walton.<br>Follow the road for about 0.8 of a mile to the third set of traffic lights and turn left into<br>Walton Road. The property is on the right hand side in due course. |                                                                                                                                                                                                                                                          |
| THE ACCOMMODATION:    | (Dimensions given are approximate only)                                                                                                                                                                                                                     |                                                                                                                                                                                                                                                          |
| ENTRANCE LOBBY:       | With light;                                                                                                                                                                                                                                                 |                                                                                                                                                                                                                                                          |
| ENTRANCE HALL:        | With built in store cupboard;                                                                                                                                                                                                                               |                                                                                                                                                                                                                                                          |
| LOUNGE/DINER:         | 26' (max) x 11'9"(max) with feature fire surround with "crushed marble" hearth, double glazed patio doors to CONSERVATORY;                                                                                                                                  |                                                                                                                                                                                                                                                          |
| FITTED KITCHEN:       | drawers & cup<br>mixer tap & c                                                                                                                                                                                                                              | x 10'4"(max) with range of wall cupboards, preparation surfaces with boards under, inset stainless steel single drainer 1 $\frac{1}{2}$ bowl sink unit with upboard under, built in dishwasher, built in electric double oven, built in ectric hob hood; |
| UTILITY:              | with cupboard                                                                                                                                                                                                                                               | 7'(max) with loft access via foldaway ladder, inset stainless steel sink unit<br>ds under, space/plumbing for automatic washing machine, space for<br>mble drier, wall cupboard, wall mounted gas fired combi boiler (fitted<br>3)                       |
| UPVC CONSERVATORY:    | 11`2"(max) x 9                                                                                                                                                                                                                                              | 9'4"(max) with double glazed french doors to rear garden;                                                                                                                                                                                                |
| BATHROOM/W.C/SHOWER B | <b>ROOM.</b> :<br>With pedestal wash basin with mixer tap, panelled bath with mixer tap, low level w.c., part tiled walls, tiled & screened shower cubicle with Mira electric shower;                                                                       |                                                                                                                                                                                                                                                          |
| <b>BEDROOM NO 1</b> : | 13`4"(max) x                                                                                                                                                                                                                                                | 12`(max);                                                                                                                                                                                                                                                |
| CLOAKROOM/DRESSING RO | <b>DOM/W.C.;</b> (originally Bedroom no 3 can easily be re-converted) pedestal wash basin with tiled splash back, shaver point, low level w.c., built in linen cupboard;                                                                                    |                                                                                                                                                                                                                                                          |
| <b>BEDROOM NO 2:</b>  | 9`9"(max) x 9`                                                                                                                                                                                                                                              | 8"(max);                                                                                                                                                                                                                                                 |