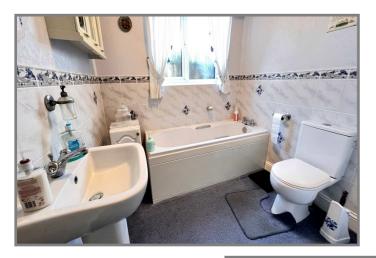

#### REF. 8766 76, WALTON ROD, WISBECH

| COUNCIL TAX:          | BAND D                                                                                                                                                                                                                                                      | FENLAND DISTRICT COUNCIL                                                                                                                                                                                                                                 |
|-----------------------|-------------------------------------------------------------------------------------------------------------------------------------------------------------------------------------------------------------------------------------------------------------|----------------------------------------------------------------------------------------------------------------------------------------------------------------------------------------------------------------------------------------------------------|
| HOW TO GET THERE:     | From the Wisbech town centre roundabout take the exit signed Walsoken & West Walton.<br>Follow the road for about 0.8 of a mile to the third set of traffic lights and turn left into<br>Walton Road. The property is on the right hand side in due course. |                                                                                                                                                                                                                                                          |
| THE ACCOMMODATION:    | (Dimensions given are approximate only)                                                                                                                                                                                                                     |                                                                                                                                                                                                                                                          |
| ENTRANCE LOBBY:       | With light;                                                                                                                                                                                                                                                 |                                                                                                                                                                                                                                                          |
| ENTRANCE HALL:        | With built in store cupboard;                                                                                                                                                                                                                               |                                                                                                                                                                                                                                                          |
| LOUNGE/DINER:         | 26' (max) x 11'9"(max) with feature fire surround with "crushed marble" hearth, double glazed patio doors to CONSERVATORY;                                                                                                                                  |                                                                                                                                                                                                                                                          |
| FITTED KITCHEN:       | drawers & cup<br>mixer tap & c                                                                                                                                                                                                                              | x 10'4"(max) with range of wall cupboards, preparation surfaces with boards under, inset stainless steel single drainer 1 $\frac{1}{2}$ bowl sink unit with upboard under, built in dishwasher, built in electric double oven, built in ectric hob hood; |
| UTILITY:              | with cupboard                                                                                                                                                                                                                                               | 7'(max) with loft access via foldaway ladder, inset stainless steel sink unit<br>ds under, space/plumbing for automatic washing machine, space for<br>mble drier, wall cupboard, wall mounted gas fired combi boiler (fitted<br>3)                       |
| UPVC CONSERVATORY:    | 11`2"(max) x 9                                                                                                                                                                                                                                              | 9'4"(max) with double glazed french doors to rear garden;                                                                                                                                                                                                |
| BATHROOM/W.C/SHOWER B | <b>ROOM.</b> :<br>With pedestal wash basin with mixer tap, panelled bath with mixer tap, low level w.c., part tiled walls, tiled & screened shower cubicle with Mira electric shower;                                                                       |                                                                                                                                                                                                                                                          |
| <b>BEDROOM NO 1</b> : | 13`4"(max) x                                                                                                                                                                                                                                                | 12`(max);                                                                                                                                                                                                                                                |
| CLOAKROOM/DRESSING RO | <b>DOM/W.C.;</b> (originally Bedroom no 3 can easily be re-converted) pedestal wash basin with tiled splash back, shaver point, low level w.c., built in linen cupboard;                                                                                    |                                                                                                                                                                                                                                                          |
| <b>BEDROOM NO 2:</b>  | 9`9"(max) x 9`                                                                                                                                                                                                                                              | 8"(max);                                                                                                                                                                                                                                                 |