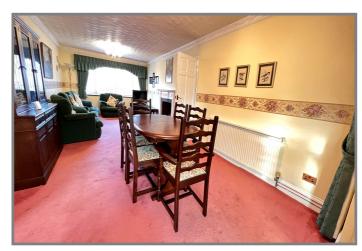

#### REF. 8766 76, WALTON ROD, WISBECH

| COUNCIL TAX:          | BAND D                                                                                                                                                                                                                                                      | FENLAND DISTRICT COUNCIL                                                                                                                                                                                                                                 |
|-----------------------|-------------------------------------------------------------------------------------------------------------------------------------------------------------------------------------------------------------------------------------------------------------|----------------------------------------------------------------------------------------------------------------------------------------------------------------------------------------------------------------------------------------------------------|
| HOW TO GET THERE:     | From the Wisbech town centre roundabout take the exit signed Walsoken & West Walton.<br>Follow the road for about 0.8 of a mile to the third set of traffic lights and turn left into<br>Walton Road. The property is on the right hand side in due course. |                                                                                                                                                                                                                                                          |
| THE ACCOMMODATION:    | (Dimensions given are approximate only)                                                                                                                                                                                                                     |                                                                                                                                                                                                                                                          |
| ENTRANCE LOBBY:       | With light;                                                                                                                                                                                                                                                 |                                                                                                                                                                                                                                                          |
| ENTRANCE HALL:        | With built in store cupboard;                                                                                                                                                                                                                               |                                                                                                                                                                                                                                                          |
| LOUNGE/DINER:         | 26' (max) x 11'9"(max) with feature fire surround with "crushed marble" hearth, double glazed patio doors to CONSERVATORY;                                                                                                                                  |                                                                                                                                                                                                                                                          |
| FITTED KITCHEN:       | drawers & cup<br>mixer tap & c                                                                                                                                                                                                                              | x 10'4"(max) with range of wall cupboards, preparation surfaces with boards under, inset stainless steel single drainer 1 $\frac{1}{2}$ bowl sink unit with upboard under, built in dishwasher, built in electric double oven, built in ectric hob hood; |
| UTILITY:              | with cupboard                                                                                                                                                                                                                                               | 7'(max) with loft access via foldaway ladder, inset stainless steel sink unit<br>ds under, space/plumbing for automatic washing machine, space for<br>mble drier, wall cupboard, wall mounted gas fired combi boiler (fitted<br>3)                       |
| UPVC CONSERVATORY:    | 11`2"(max) x 9                                                                                                                                                                                                                                              | 9'4"(max) with double glazed french doors to rear garden;                                                                                                                                                                                                |
| BATHROOM/W.C/SHOWER B | <b>ROOM.</b> :<br>With pedestal wash basin with mixer tap, panelled bath with mixer tap, low level w.c., part tiled walls, tiled & screened shower cubicle with Mira electric shower;                                                                       |                                                                                                                                                                                                                                                          |
| <b>BEDROOM NO 1</b> : | 13`4"(max) x                                                                                                                                                                                                                                                | 12`(max);                                                                                                                                                                                                                                                |
| CLOAKROOM/DRESSING RO | <b>DOM/W.C.;</b> (originally Bedroom no 3 can easily be re-converted) pedestal wash basin with tiled splash back, shaver point, low level w.c., built in linen cupboard;                                                                                    |                                                                                                                                                                                                                                                          |
| <b>BEDROOM NO 2:</b>  | 9`9"(max) x 9`                                                                                                                                                                                                                                              | 8"(max);                                                                                                                                                                                                                                                 |