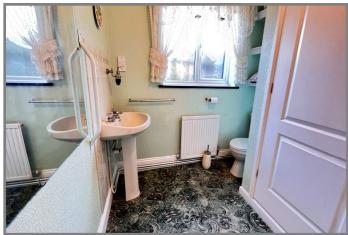

#### REF. 8766 76, WALTON ROD, WISBECH

| COUNCIL TAX:          | BAND D                                                                                                                                                                                                                                                      | FENLAND DISTRICT COUNCIL                                                                                                                                                                                                                                 |
|-----------------------|-------------------------------------------------------------------------------------------------------------------------------------------------------------------------------------------------------------------------------------------------------------|----------------------------------------------------------------------------------------------------------------------------------------------------------------------------------------------------------------------------------------------------------|
| HOW TO GET THERE:     | From the Wisbech town centre roundabout take the exit signed Walsoken & West Walton.<br>Follow the road for about 0.8 of a mile to the third set of traffic lights and turn left into<br>Walton Road. The property is on the right hand side in due course. |                                                                                                                                                                                                                                                          |
| THE ACCOMMODATION:    | (Dimensions given are approximate only)                                                                                                                                                                                                                     |                                                                                                                                                                                                                                                          |
| ENTRANCE LOBBY:       | With light;                                                                                                                                                                                                                                                 |                                                                                                                                                                                                                                                          |
| ENTRANCE HALL:        | With built in store cupboard;                                                                                                                                                                                                                               |                                                                                                                                                                                                                                                          |
| LOUNGE/DINER:         | 26' (max) x 11'9"(max) with feature fire surround with "crushed marble" hearth, double glazed patio doors to CONSERVATORY;                                                                                                                                  |                                                                                                                                                                                                                                                          |
| FITTED KITCHEN:       | drawers & cup<br>mixer tap & c                                                                                                                                                                                                                              | x 10'4"(max) with range of wall cupboards, preparation surfaces with boards under, inset stainless steel single drainer 1 $\frac{1}{2}$ bowl sink unit with upboard under, built in dishwasher, built in electric double oven, built in ectric hob hood; |
| UTILITY:              | with cupboard                                                                                                                                                                                                                                               | 7'(max) with loft access via foldaway ladder, inset stainless steel sink unit<br>ds under, space/plumbing for automatic washing machine, space for<br>mble drier, wall cupboard, wall mounted gas fired combi boiler (fitted<br>3)                       |
| UPVC CONSERVATORY:    | 11`2"(max) x 9                                                                                                                                                                                                                                              | 9'4"(max) with double glazed french doors to rear garden;                                                                                                                                                                                                |
| BATHROOM/W.C/SHOWER B | <b>ROOM.</b> :<br>With pedestal wash basin with mixer tap, panelled bath with mixer tap, low level w.c., part tiled walls, tiled & screened shower cubicle with Mira electric shower;                                                                       |                                                                                                                                                                                                                                                          |
| <b>BEDROOM NO 1</b> : | 13`4"(max) x                                                                                                                                                                                                                                                | 12`(max);                                                                                                                                                                                                                                                |
| CLOAKROOM/DRESSING RO | <b>DOM/W.C.;</b> (originally Bedroom no 3 can easily be re-converted) pedestal wash basin with tiled splash back, shaver point, low level w.c., built in linen cupboard;                                                                                    |                                                                                                                                                                                                                                                          |
| <b>BEDROOM NO 2:</b>  | 9`9"(max) x 9`                                                                                                                                                                                                                                              | 8"(max);                                                                                                                                                                                                                                                 |