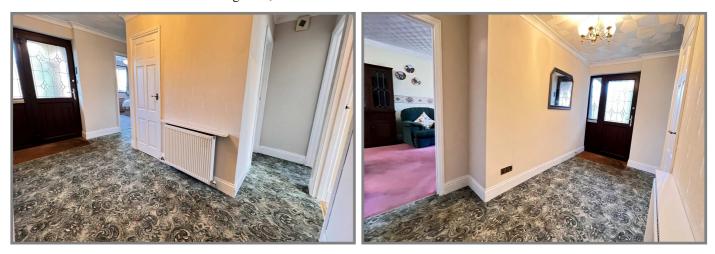

#### REF. 8766 76, WALTON ROD, WISBECH

| COUNCIL TAX:          | BAND D                                                                                                                                                                                                                                                      | FENLAND DISTRICT COUNCIL                                                                                                                                                                                                                                 |
|-----------------------|-------------------------------------------------------------------------------------------------------------------------------------------------------------------------------------------------------------------------------------------------------------|----------------------------------------------------------------------------------------------------------------------------------------------------------------------------------------------------------------------------------------------------------|
| HOW TO GET THERE:     | From the Wisbech town centre roundabout take the exit signed Walsoken & West Walton.<br>Follow the road for about 0.8 of a mile to the third set of traffic lights and turn left into<br>Walton Road. The property is on the right hand side in due course. |                                                                                                                                                                                                                                                          |
| THE ACCOMMODATION:    | (Dimensions given are approximate only)                                                                                                                                                                                                                     |                                                                                                                                                                                                                                                          |
| ENTRANCE LOBBY:       | With light;                                                                                                                                                                                                                                                 |                                                                                                                                                                                                                                                          |
| ENTRANCE HALL:        | With built in store cupboard;                                                                                                                                                                                                                               |                                                                                                                                                                                                                                                          |
| LOUNGE/DINER:         | 26' (max) x 11'9"(max) with feature fire surround with "crushed marble" hearth, double glazed patio doors to CONSERVATORY;                                                                                                                                  |                                                                                                                                                                                                                                                          |
| FITTED KITCHEN:       | drawers & cup<br>mixer tap & c                                                                                                                                                                                                                              | x 10'4"(max) with range of wall cupboards, preparation surfaces with boards under, inset stainless steel single drainer 1 $\frac{1}{2}$ bowl sink unit with upboard under, built in dishwasher, built in electric double oven, built in ectric hob hood; |
| UTILITY:              | with cupboard                                                                                                                                                                                                                                               | 7'(max) with loft access via foldaway ladder, inset stainless steel sink unit<br>ds under, space/plumbing for automatic washing machine, space for<br>mble drier, wall cupboard, wall mounted gas fired combi boiler (fitted<br>3)                       |
| UPVC CONSERVATORY:    | 11`2"(max) x 9                                                                                                                                                                                                                                              | 9'4"(max) with double glazed french doors to rear garden;                                                                                                                                                                                                |
| BATHROOM/W.C/SHOWER B | <b>ROOM.</b> :<br>With pedestal wash basin with mixer tap, panelled bath with mixer tap, low level w.c., part tiled walls, tiled & screened shower cubicle with Mira electric shower;                                                                       |                                                                                                                                                                                                                                                          |
| <b>BEDROOM NO 1</b> : | 13`4"(max) x                                                                                                                                                                                                                                                | 12`(max);                                                                                                                                                                                                                                                |
| CLOAKROOM/DRESSING RO | <b>DOM/W.C.;</b> (originally Bedroom no 3 can easily be re-converted) pedestal wash basin with tiled splash back, shaver point, low level w.c., built in linen cupboard;                                                                                    |                                                                                                                                                                                                                                                          |
| <b>BEDROOM NO 2:</b>  | 9`9"(max) x 9`                                                                                                                                                                                                                                              | 8"(max);                                                                                                                                                                                                                                                 |