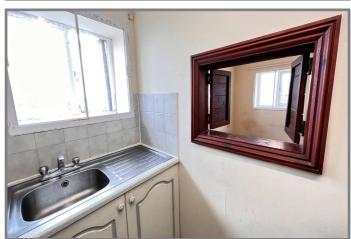

**THE ACCOMMODATION:** (Dimensions given are approximate only)

**ENTRANCE LOBBY:** With stairway off to 3<sup>rd</sup> floor.

**ENTRANCE HALL**: With built in airing cupboard housing hot water cylinder.

**LOUNGE**: 12' 11" (max) x 9' 6" (max).

**KITCHEN:** 9' 8" (max) x 5' (max)

BATHROOM/W.C.: With panelled bath with mixer tap & shower attachment, low level W.C., pedestal wash

basin.

**BEDROOM NO 1**: 13' 2" (max) x 10' 1" (max).