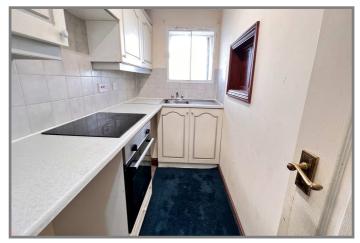

**LOUNGE**: 12' 11" (max) x 9' 6" (max).

**KITCHEN:** 9' 8" (max) x 5' (max)

BATHROOM/W.C.: With panelled bath with mixer tap & shower attachment, low level W.C., pedestal wash

basin.

**BEDROOM NO 1**: 13' 2" (max) x 10' 1" (max).