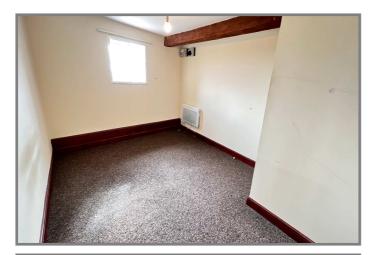

**LOUNGE**: 12' 11" (max) x 9' 6" (max).

**KITCHEN:** 9' 8" (max) x 5' (max)

BATHROOM/W.C.: With panelled bath with mixer tap & shower attachment, low level W.C., pedestal wash

basin.

**BEDROOM NO 1**: 13' 2" (max) x 10' 1" (max).

**BEDROOM NO 2:** 9' 5" (max) x 9' 1" (max)

OUTSIDE: CAR PARKING AREA

999 years lease from 1987 No Ground Rent Service Charge (2025) £1,699.36 per annum