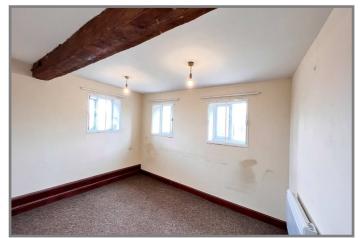

**LOUNGE**: 12' 11" (max) x 9' 6" (max).

**KITCHEN:** 9' 8" (max) x 5' (max)

BATHROOM/W.C.: With panelled bath with mixer tap & shower attachment, low level W.C., pedestal wash

basin.

**BEDROOM NO 1**: 13' 2" (max) x 10' 1" (max).