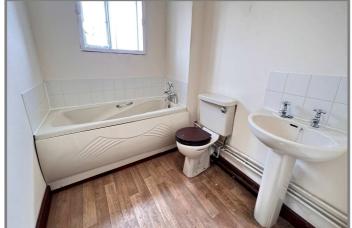

**LOUNGE**: 12' 11" (max) x 9' 6" (max).

**KITCHEN:** 9' 8" (max) x 5' (max)

BATHROOM/W.C.: With panelled bath with mixer tap & shower attachment, low level W.C., pedestal wash

basin.

**BEDROOM NO 1**: 13' 2" (max) x 10' 1" (max).