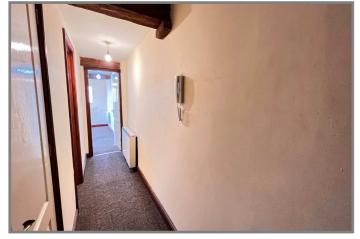

**THE ACCOMMODATION:** (Dimensions given are approximate only)

**ENTRANCE LOBBY:** With stairway off to 3<sup>rd</sup> floor.

**ENTRANCE HALL**: With built in airing cupboard housing hot water cylinder.