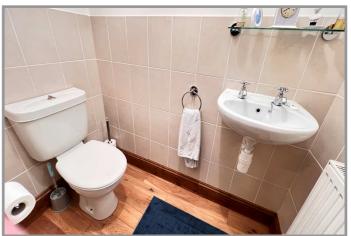

### REF.8745 A2, SEVENTH AVENUE, WISBECH.

| COUNCIL TAX:                                                                                                        | BAND C FENLAND DISTRICT COUNCIL                                                                                                                                                                                                                                   |
|---------------------------------------------------------------------------------------------------------------------|-------------------------------------------------------------------------------------------------------------------------------------------------------------------------------------------------------------------------------------------------------------------|
| HOW TO GET THERE:                                                                                                   | From the Wisbech office turn right onto the A1101 dual carriageway. At the next set of traffic lights turn into Norwich Road, then take sixth right into Mount Drive, then fourth left into Seventh Avenue.                                                       |
| THE ACCOMMODATION:                                                                                                  | (Dimensions given are approximate only)                                                                                                                                                                                                                           |
| ENTRANCE CANOPY:                                                                                                    | With light.                                                                                                                                                                                                                                                       |
| ENTRANCE HALL:                                                                                                      | With wood floor, stairway off, central heating thermostat.                                                                                                                                                                                                        |
| LOUNGE:                                                                                                             | 17' (max) x 16' 10" (max) With wood floor, double glazed french doors to conservatory.                                                                                                                                                                            |
| KITCHEN/DINER:                                                                                                      | 17' (max) x 9' (max) With tiled floor, part tiled walls, Cannon gas cooker, electric hob hood, preparation surfaces with drawers & cupboards under, ceramic deep sink with mixer tap, display cupboard with glazed doors.                                         |
| GROUND FLOOR CLOAK ROOM/W.C.:<br>With wood floor, low level W.C., hand wash basin, part tiled walls, extractor fan. |                                                                                                                                                                                                                                                                   |
| UTILITY:                                                                                                            | 9' 8" (max) x 7' 1" (max) With tiled floor, shelving, work top with space/plumbing under for washing machine, fitted broom cupboard.                                                                                                                              |
| <b>BRICK &amp; UPVC CONSERVATORY:</b><br>18' 1" (max) x 9' 2" (max) With double glazed French doors to rear garden. |                                                                                                                                                                                                                                                                   |
| FIRST FLOOR:                                                                                                        |                                                                                                                                                                                                                                                                   |
| LANDING:                                                                                                            | With built in airing cupboard housing hot water cylinder.                                                                                                                                                                                                         |
| BATHROOM/W.C.:                                                                                                      | With tiled & screened shower cubicle with thermostatic shower, low level W.C., pedestal wash basin, panelled bath, part tiled walls.                                                                                                                              |
| <b>BEDROOM NO 1</b> :                                                                                               | 13' 9" (max) x 12' 10" (max) (With sloping ceiling) access to side loft storage.                                                                                                                                                                                  |
| <b>BEDROOM NO 2:</b>                                                                                                | 13' 7" (max) x 11' 2" (max) (With sloping ceiling) With built in wardrobe/cupboards with mirror doors.                                                                                                                                                            |
| <b>BEDROOM NO 3:</b>                                                                                                | 12' 9" (max) x 9' 10" (max) (With sloping ceiling) With built in wardrobe/cupboard.                                                                                                                                                                               |
| OUTSIDE:                                                                                                            | TIMBER STORE SHED: COLD WATER TAP:                                                                                                                                                                                                                                |
| GARAGE:                                                                                                             | 17' 10" (max) x 9' 5" (max) With Worcester gas fired wall mounted central heating boiler, central heating programmer, power & lighting, roller door, personal door.                                                                                               |
| GARDENS:                                                                                                            | To front down to block paving with a block paved off road parking space. Timber gates to each side lead to the block paved courtyard rear garden and the attractive enclosed side garden, which is laid to lawn with borders, shrubs, paved patio and astro turf. |