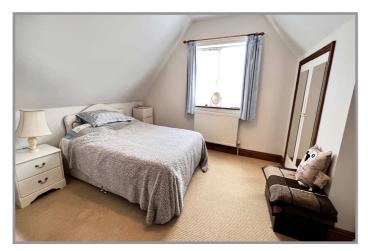

### REF.8745 A2, SEVENTH AVENUE, WISBECH.

| COUNCIL TAX:                                                                                                        | BAND C FENLAND DISTRICT COUNCIL                                                                                                                                                                                                                                   |
|---------------------------------------------------------------------------------------------------------------------|-------------------------------------------------------------------------------------------------------------------------------------------------------------------------------------------------------------------------------------------------------------------|
| HOW TO GET THERE:                                                                                                   | From the Wisbech office turn right onto the A1101 dual carriageway. At the next set of traffic lights turn into Norwich Road, then take sixth right into Mount Drive, then fourth left into Seventh Avenue.                                                       |
| THE ACCOMMODATION:                                                                                                  | (Dimensions given are approximate only)                                                                                                                                                                                                                           |
| ENTRANCE CANOPY:                                                                                                    | With light.                                                                                                                                                                                                                                                       |
| ENTRANCE HALL:                                                                                                      | With wood floor, stairway off, central heating thermostat.                                                                                                                                                                                                        |
| LOUNGE:                                                                                                             | 17' (max) x 16' 10" (max) With wood floor, double glazed french doors to conservatory.                                                                                                                                                                            |
| KITCHEN/DINER:                                                                                                      | 17' (max) x 9' (max) With tiled floor, part tiled walls, Cannon gas cooker, electric hob hood, preparation surfaces with drawers & cupboards under, ceramic deep sink with mixer tap, display cupboard with glazed doors.                                         |
| GROUND FLOOR CLOAK ROOM/W.C.:<br>With wood floor, low level W.C., hand wash basin, part tiled walls, extractor fan. |                                                                                                                                                                                                                                                                   |
| UTILITY:                                                                                                            | 9' 8" (max) x 7' 1" (max) With tiled floor, shelving, work top with space/plumbing under for washing machine, fitted broom cupboard.                                                                                                                              |
| <b>BRICK &amp; UPVC CONSERVATORY:</b><br>18' 1" (max) x 9' 2" (max) With double glazed French doors to rear garden. |                                                                                                                                                                                                                                                                   |
| FIRST FLOOR:                                                                                                        |                                                                                                                                                                                                                                                                   |
| LANDING:                                                                                                            | With built in airing cupboard housing hot water cylinder.                                                                                                                                                                                                         |
| BATHROOM/W.C.:                                                                                                      | With tiled & screened shower cubicle with thermostatic shower, low level W.C., pedestal wash basin, panelled bath, part tiled walls.                                                                                                                              |
| <b>BEDROOM NO 1</b> :                                                                                               | 13' 9" (max) x 12' 10" (max) (With sloping ceiling) access to side loft storage.                                                                                                                                                                                  |
| <b>BEDROOM NO 2:</b>                                                                                                | 13' 7" (max) x 11' 2" (max) (With sloping ceiling) With built in wardrobe/cupboards with mirror doors.                                                                                                                                                            |
| <b>BEDROOM NO 3:</b>                                                                                                | 12' 9" (max) x 9' 10" (max) (With sloping ceiling) With built in wardrobe/cupboard.                                                                                                                                                                               |
| OUTSIDE:                                                                                                            | TIMBER STORE SHED: COLD WATER TAP:                                                                                                                                                                                                                                |
| GARAGE:                                                                                                             | 17' 10" (max) x 9' 5" (max) With Worcester gas fired wall mounted central heating boiler, central heating programmer, power & lighting, roller door, personal door.                                                                                               |
| GARDENS:                                                                                                            | To front down to block paving with a block paved off road parking space. Timber gates to each side lead to the block paved courtyard rear garden and the attractive enclosed side garden, which is laid to lawn with borders, shrubs, paved patio and astro turf. |