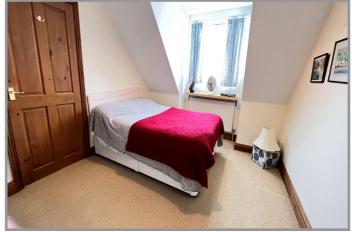

### REF.8745 A2, SEVENTH AVENUE, WISBECH.

| COUNCIL TAX:                                                                                                        | BAND C FENLAND DISTRICT COUNCIL                                                                                                                                                                                                                                   |
|---------------------------------------------------------------------------------------------------------------------|-------------------------------------------------------------------------------------------------------------------------------------------------------------------------------------------------------------------------------------------------------------------|
| HOW TO GET THERE:                                                                                                   | From the Wisbech office turn right onto the A1101 dual carriageway. At the next set of traffic lights turn into Norwich Road, then take sixth right into Mount Drive, then fourth left into Seventh Avenue.                                                       |
| THE ACCOMMODATION:                                                                                                  | (Dimensions given are approximate only)                                                                                                                                                                                                                           |
| ENTRANCE CANOPY:                                                                                                    | With light.                                                                                                                                                                                                                                                       |
| ENTRANCE HALL:                                                                                                      | With wood floor, stairway off, central heating thermostat.                                                                                                                                                                                                        |
| LOUNGE:                                                                                                             | 17' (max) x 16' 10" (max) With wood floor, double glazed french doors to conservatory.                                                                                                                                                                            |
| KITCHEN/DINER:                                                                                                      | 17' (max) x 9' (max) With tiled floor, part tiled walls, Cannon gas cooker, electric hob hood, preparation surfaces with drawers & cupboards under, ceramic deep sink with mixer tap, display cupboard with glazed doors.                                         |
| GROUND FLOOR CLOAK ROOM/W.C.:<br>With wood floor, low level W.C., hand wash basin, part tiled walls, extractor fan. |                                                                                                                                                                                                                                                                   |
| UTILITY:                                                                                                            | 9' 8" (max) x 7' 1" (max) With tiled floor, shelving, work top with space/plumbing under for washing machine, fitted broom cupboard.                                                                                                                              |
| <b>BRICK &amp; UPVC CONSERVATORY:</b><br>18' 1" (max) x 9' 2" (max) With double glazed French doors to rear garden. |                                                                                                                                                                                                                                                                   |
| FIRST FLOOR:                                                                                                        |                                                                                                                                                                                                                                                                   |
| LANDING:                                                                                                            | With built in airing cupboard housing hot water cylinder.                                                                                                                                                                                                         |
| BATHROOM/W.C.:                                                                                                      | With tiled & screened shower cubicle with thermostatic shower, low level W.C., pedestal wash basin, panelled bath, part tiled walls.                                                                                                                              |
| <b>BEDROOM NO 1</b> :                                                                                               | 13' 9" (max) x 12' 10" (max) (With sloping ceiling) access to side loft storage.                                                                                                                                                                                  |
| <b>BEDROOM NO 2:</b>                                                                                                | 13' 7" (max) x 11' 2" (max) (With sloping ceiling) With built in wardrobe/cupboards with mirror doors.                                                                                                                                                            |
| <b>BEDROOM NO 3:</b>                                                                                                | 12' 9" (max) x 9' 10" (max) (With sloping ceiling) With built in wardrobe/cupboard.                                                                                                                                                                               |
| OUTSIDE:                                                                                                            | TIMBER STORE SHED: COLD WATER TAP:                                                                                                                                                                                                                                |
| GARAGE:                                                                                                             | 17' 10" (max) x 9' 5" (max) With Worcester gas fired wall mounted central heating boiler, central heating programmer, power & lighting, roller door, personal door.                                                                                               |
| GARDENS:                                                                                                            | To front down to block paving with a block paved off road parking space. Timber gates to each side lead to the block paved courtyard rear garden and the attractive enclosed side garden, which is laid to lawn with borders, shrubs, paved patio and astro turf. |