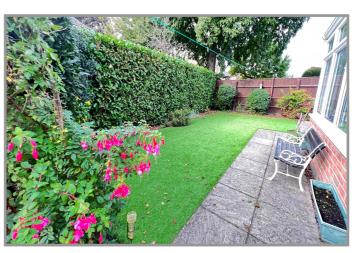

### REF.8745 A2, SEVENTH AVENUE, WISBECH.

| COUNCIL TAX:                                                                                                        | BAND C FENLAND DISTRICT COUNCIL                                                                                                                                                                                                                                   |
|---------------------------------------------------------------------------------------------------------------------|-------------------------------------------------------------------------------------------------------------------------------------------------------------------------------------------------------------------------------------------------------------------|
| HOW TO GET THERE:                                                                                                   | From the Wisbech office turn right onto the A1101 dual carriageway. At the next set of traffic lights turn into Norwich Road, then take sixth right into Mount Drive, then fourth left into Seventh Avenue.                                                       |
| THE ACCOMMODATION:                                                                                                  | (Dimensions given are approximate only)                                                                                                                                                                                                                           |
| ENTRANCE CANOPY:                                                                                                    | With light.                                                                                                                                                                                                                                                       |
| ENTRANCE HALL:                                                                                                      | With wood floor, stairway off, central heating thermostat.                                                                                                                                                                                                        |
| LOUNGE:                                                                                                             | 17' (max) x 16' 10" (max) With wood floor, double glazed french doors to conservatory.                                                                                                                                                                            |
| KITCHEN/DINER:                                                                                                      | 17' (max) x 9' (max) With tiled floor, part tiled walls, Cannon gas cooker, electric hob hood, preparation surfaces with drawers & cupboards under, ceramic deep sink with mixer tap, display cupboard with glazed doors.                                         |
| GROUND FLOOR CLOAK ROOM/W.C.:<br>With wood floor, low level W.C., hand wash basin, part tiled walls, extractor fan. |                                                                                                                                                                                                                                                                   |
| UTILITY:                                                                                                            | 9' 8" (max) x 7' 1" (max) With tiled floor, shelving, work top with space/plumbing under for washing machine, fitted broom cupboard.                                                                                                                              |
| <b>BRICK &amp; UPVC CONSERVATORY:</b><br>18' 1" (max) x 9' 2" (max) With double glazed French doors to rear garden. |                                                                                                                                                                                                                                                                   |
| FIRST FLOOR:                                                                                                        |                                                                                                                                                                                                                                                                   |
| LANDING:                                                                                                            | With built in airing cupboard housing hot water cylinder.                                                                                                                                                                                                         |
| BATHROOM/W.C.:                                                                                                      | With tiled & screened shower cubicle with thermostatic shower, low level W.C., pedestal wash basin, panelled bath, part tiled walls.                                                                                                                              |
| <b>BEDROOM NO 1</b> :                                                                                               | 13' 9" (max) x 12' 10" (max) (With sloping ceiling) access to side loft storage.                                                                                                                                                                                  |
| <b>BEDROOM NO 2:</b>                                                                                                | 13' 7" (max) x 11' 2" (max) (With sloping ceiling) With built in wardrobe/cupboards with mirror doors.                                                                                                                                                            |
| <b>BEDROOM NO 3:</b>                                                                                                | 12' 9" (max) x 9' 10" (max) (With sloping ceiling) With built in wardrobe/cupboard.                                                                                                                                                                               |
| OUTSIDE:                                                                                                            | TIMBER STORE SHED: COLD WATER TAP:                                                                                                                                                                                                                                |
| GARAGE:                                                                                                             | 17' 10" (max) x 9' 5" (max) With Worcester gas fired wall mounted central heating boiler, central heating programmer, power & lighting, roller door, personal door.                                                                                               |
| GARDENS:                                                                                                            | To front down to block paving with a block paved off road parking space. Timber gates to each side lead to the block paved courtyard rear garden and the attractive enclosed side garden, which is laid to lawn with borders, shrubs, paved patio and astro turf. |