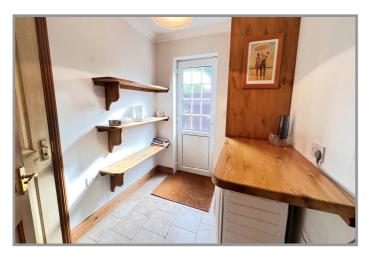

### REF.8745 A2, SEVENTH AVENUE, WISBECH.

| COUNCIL TAX:                                                                                                        | BAND C FENLAND DISTRICT COUNCIL                                                                                                                                                                                                                                   |
|---------------------------------------------------------------------------------------------------------------------|-------------------------------------------------------------------------------------------------------------------------------------------------------------------------------------------------------------------------------------------------------------------|
| HOW TO GET THERE:                                                                                                   | From the Wisbech office turn right onto the A1101 dual carriageway. At the next set of traffic lights turn into Norwich Road, then take sixth right into Mount Drive, then fourth left into Seventh Avenue.                                                       |
| THE ACCOMMODATION:                                                                                                  | (Dimensions given are approximate only)                                                                                                                                                                                                                           |
| ENTRANCE CANOPY:                                                                                                    | With light.                                                                                                                                                                                                                                                       |
| ENTRANCE HALL:                                                                                                      | With wood floor, stairway off, central heating thermostat.                                                                                                                                                                                                        |
| LOUNGE:                                                                                                             | 17' (max) x 16' 10" (max) With wood floor, double glazed french doors to conservatory.                                                                                                                                                                            |
| KITCHEN/DINER:                                                                                                      | 17' (max) x 9' (max) With tiled floor, part tiled walls, Cannon gas cooker, electric hob hood, preparation surfaces with drawers & cupboards under, ceramic deep sink with mixer tap, display cupboard with glazed doors.                                         |
| GROUND FLOOR CLOAK ROOM/W.C.:<br>With wood floor, low level W.C., hand wash basin, part tiled walls, extractor fan. |                                                                                                                                                                                                                                                                   |
| UTILITY:                                                                                                            | 9' 8" (max) x 7' 1" (max) With tiled floor, shelving, work top with space/plumbing under for washing machine, fitted broom cupboard.                                                                                                                              |
| <b>BRICK &amp; UPVC CONSERVATORY:</b><br>18' 1" (max) x 9' 2" (max) With double glazed French doors to rear garden. |                                                                                                                                                                                                                                                                   |
| FIRST FLOOR:                                                                                                        |                                                                                                                                                                                                                                                                   |
| LANDING:                                                                                                            | With built in airing cupboard housing hot water cylinder.                                                                                                                                                                                                         |
| BATHROOM/W.C.:                                                                                                      | With tiled & screened shower cubicle with thermostatic shower, low level W.C., pedestal wash basin, panelled bath, part tiled walls.                                                                                                                              |
| <b>BEDROOM NO 1</b> :                                                                                               | 13' 9" (max) x 12' 10" (max) (With sloping ceiling) access to side loft storage.                                                                                                                                                                                  |
| <b>BEDROOM NO 2:</b>                                                                                                | 13' 7" (max) x 11' 2" (max) (With sloping ceiling) With built in wardrobe/cupboards with mirror doors.                                                                                                                                                            |
| <b>BEDROOM NO 3:</b>                                                                                                | 12' 9" (max) x 9' 10" (max) (With sloping ceiling) With built in wardrobe/cupboard.                                                                                                                                                                               |
| OUTSIDE:                                                                                                            | TIMBER STORE SHED: COLD WATER TAP:                                                                                                                                                                                                                                |
| GARAGE:                                                                                                             | 17' 10" (max) x 9' 5" (max) With Worcester gas fired wall mounted central heating boiler, central heating programmer, power & lighting, roller door, personal door.                                                                                               |
| GARDENS:                                                                                                            | To front down to block paving with a block paved off road parking space. Timber gates to each side lead to the block paved courtyard rear garden and the attractive enclosed side garden, which is laid to lawn with borders, shrubs, paved patio and astro turf. |