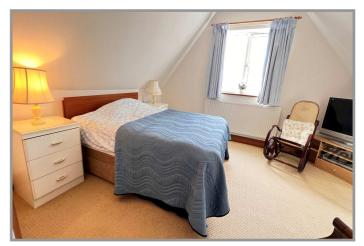

### REF.8745 A2, SEVENTH AVENUE, WISBECH.

| COUNCIL TAX:                                                                                                        | BAND C FENLAND DISTRICT COUNCIL                                                                                                                                                                                                                                   |
|---------------------------------------------------------------------------------------------------------------------|-------------------------------------------------------------------------------------------------------------------------------------------------------------------------------------------------------------------------------------------------------------------|
| HOW TO GET THERE:                                                                                                   | From the Wisbech office turn right onto the A1101 dual carriageway. At the next set of traffic lights turn into Norwich Road, then take sixth right into Mount Drive, then fourth left into Seventh Avenue.                                                       |
| THE ACCOMMODATION:                                                                                                  | (Dimensions given are approximate only)                                                                                                                                                                                                                           |
| ENTRANCE CANOPY:                                                                                                    | With light.                                                                                                                                                                                                                                                       |
| ENTRANCE HALL:                                                                                                      | With wood floor, stairway off, central heating thermostat.                                                                                                                                                                                                        |
| LOUNGE:                                                                                                             | 17' (max) x 16' 10" (max) With wood floor, double glazed french doors to conservatory.                                                                                                                                                                            |
| KITCHEN/DINER:                                                                                                      | 17' (max) x 9' (max) With tiled floor, part tiled walls, Cannon gas cooker, electric hob hood, preparation surfaces with drawers & cupboards under, ceramic deep sink with mixer tap, display cupboard with glazed doors.                                         |
| GROUND FLOOR CLOAK ROOM/W.C.:<br>With wood floor, low level W.C., hand wash basin, part tiled walls, extractor fan. |                                                                                                                                                                                                                                                                   |
| UTILITY:                                                                                                            | 9' 8" (max) x 7' 1" (max) With tiled floor, shelving, work top with space/plumbing under for washing machine, fitted broom cupboard.                                                                                                                              |
| <b>BRICK &amp; UPVC CONSERVATORY:</b><br>18' 1" (max) x 9' 2" (max) With double glazed French doors to rear garden. |                                                                                                                                                                                                                                                                   |
| FIRST FLOOR:                                                                                                        |                                                                                                                                                                                                                                                                   |
| LANDING:                                                                                                            | With built in airing cupboard housing hot water cylinder.                                                                                                                                                                                                         |
| BATHROOM/W.C.:                                                                                                      | With tiled & screened shower cubicle with thermostatic shower, low level W.C., pedestal wash basin, panelled bath, part tiled walls.                                                                                                                              |
| <b>BEDROOM NO 1</b> :                                                                                               | 13' 9" (max) x 12' 10" (max) (With sloping ceiling) access to side loft storage.                                                                                                                                                                                  |
| <b>BEDROOM NO 2:</b>                                                                                                | 13' 7" (max) x 11' 2" (max) (With sloping ceiling) With built in wardrobe/cupboards with mirror doors.                                                                                                                                                            |
| <b>BEDROOM NO 3:</b>                                                                                                | 12' 9" (max) x 9' 10" (max) (With sloping ceiling) With built in wardrobe/cupboard.                                                                                                                                                                               |
| OUTSIDE:                                                                                                            | TIMBER STORE SHED: COLD WATER TAP:                                                                                                                                                                                                                                |
| GARAGE:                                                                                                             | 17' 10" (max) x 9' 5" (max) With Worcester gas fired wall mounted central heating boiler, central heating programmer, power & lighting, roller door, personal door.                                                                                               |
| GARDENS:                                                                                                            | To front down to block paving with a block paved off road parking space. Timber gates to each side lead to the block paved courtyard rear garden and the attractive enclosed side garden, which is laid to lawn with borders, shrubs, paved patio and astro turf. |