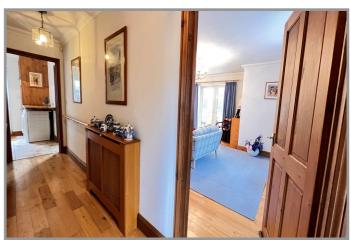

### REF.8745 A2, SEVENTH AVENUE, WISBECH.

| COUNCIL TAX:                                                                                                        | BAND C FENLAND DISTRICT COUNCIL                                                                                                                                                                                                                                   |
|---------------------------------------------------------------------------------------------------------------------|-------------------------------------------------------------------------------------------------------------------------------------------------------------------------------------------------------------------------------------------------------------------|
| HOW TO GET THERE:                                                                                                   | From the Wisbech office turn right onto the A1101 dual carriageway. At the next set of traffic lights turn into Norwich Road, then take sixth right into Mount Drive, then fourth left into Seventh Avenue.                                                       |
| THE ACCOMMODATION:                                                                                                  | (Dimensions given are approximate only)                                                                                                                                                                                                                           |
| ENTRANCE CANOPY:                                                                                                    | With light.                                                                                                                                                                                                                                                       |
| ENTRANCE HALL:                                                                                                      | With wood floor, stairway off, central heating thermostat.                                                                                                                                                                                                        |
| LOUNGE:                                                                                                             | 17' (max) x 16' 10" (max) With wood floor, double glazed french doors to conservatory.                                                                                                                                                                            |
| KITCHEN/DINER:                                                                                                      | 17' (max) x 9' (max) With tiled floor, part tiled walls, Cannon gas cooker, electric hob hood, preparation surfaces with drawers & cupboards under, ceramic deep sink with mixer tap, display cupboard with glazed doors.                                         |
| GROUND FLOOR CLOAK ROOM/W.C.:<br>With wood floor, low level W.C., hand wash basin, part tiled walls, extractor fan. |                                                                                                                                                                                                                                                                   |
| UTILITY:                                                                                                            | 9' 8" (max) x 7' 1" (max) With tiled floor, shelving, work top with space/plumbing under for washing machine, fitted broom cupboard.                                                                                                                              |
| <b>BRICK &amp; UPVC CONSERVATORY:</b><br>18' 1" (max) x 9' 2" (max) With double glazed French doors to rear garden. |                                                                                                                                                                                                                                                                   |
| FIRST FLOOR:                                                                                                        |                                                                                                                                                                                                                                                                   |
| LANDING:                                                                                                            | With built in airing cupboard housing hot water cylinder.                                                                                                                                                                                                         |
| BATHROOM/W.C.:                                                                                                      | With tiled & screened shower cubicle with thermostatic shower, low level W.C., pedestal wash basin, panelled bath, part tiled walls.                                                                                                                              |
| <b>BEDROOM NO 1</b> :                                                                                               | 13' 9" (max) x 12' 10" (max) (With sloping ceiling) access to side loft storage.                                                                                                                                                                                  |
| <b>BEDROOM NO 2:</b>                                                                                                | 13' 7" (max) x 11' 2" (max) (With sloping ceiling) With built in wardrobe/cupboards with mirror doors.                                                                                                                                                            |
| <b>BEDROOM NO 3:</b>                                                                                                | 12' 9" (max) x 9' 10" (max) (With sloping ceiling) With built in wardrobe/cupboard.                                                                                                                                                                               |
| OUTSIDE:                                                                                                            | TIMBER STORE SHED: COLD WATER TAP:                                                                                                                                                                                                                                |
| GARAGE:                                                                                                             | 17' 10" (max) x 9' 5" (max) With Worcester gas fired wall mounted central heating boiler, central heating programmer, power & lighting, roller door, personal door.                                                                                               |
| GARDENS:                                                                                                            | To front down to block paving with a block paved off road parking space. Timber gates to each side lead to the block paved courtyard rear garden and the attractive enclosed side garden, which is laid to lawn with borders, shrubs, paved patio and astro turf. |