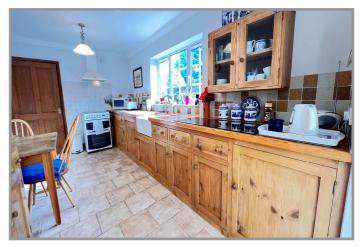

### REF.8745 A2, SEVENTH AVENUE, WISBECH.

| COUNCIL TAX:                                                                                                        | BAND C FENLAND DISTRICT COUNCIL                                                                                                                                                                                                                                   |
|---------------------------------------------------------------------------------------------------------------------|-------------------------------------------------------------------------------------------------------------------------------------------------------------------------------------------------------------------------------------------------------------------|
| HOW TO GET THERE:                                                                                                   | From the Wisbech office turn right onto the A1101 dual carriageway. At the next set of traffic lights turn into Norwich Road, then take sixth right into Mount Drive, then fourth left into Seventh Avenue.                                                       |
| THE ACCOMMODATION:                                                                                                  | (Dimensions given are approximate only)                                                                                                                                                                                                                           |
| ENTRANCE CANOPY:                                                                                                    | With light.                                                                                                                                                                                                                                                       |
| ENTRANCE HALL:                                                                                                      | With wood floor, stairway off, central heating thermostat.                                                                                                                                                                                                        |
| LOUNGE:                                                                                                             | 17' (max) x 16' 10" (max) With wood floor, double glazed french doors to conservatory.                                                                                                                                                                            |
| KITCHEN/DINER:                                                                                                      | 17' (max) x 9' (max) With tiled floor, part tiled walls, Cannon gas cooker, electric hob hood, preparation surfaces with drawers & cupboards under, ceramic deep sink with mixer tap, display cupboard with glazed doors.                                         |
| GROUND FLOOR CLOAK ROOM/W.C.:<br>With wood floor, low level W.C., hand wash basin, part tiled walls, extractor fan. |                                                                                                                                                                                                                                                                   |
| UTILITY:                                                                                                            | 9' 8" (max) x 7' 1" (max) With tiled floor, shelving, work top with space/plumbing under for washing machine, fitted broom cupboard.                                                                                                                              |
| <b>BRICK &amp; UPVC CONSERVATORY:</b><br>18' 1" (max) x 9' 2" (max) With double glazed French doors to rear garden. |                                                                                                                                                                                                                                                                   |
| FIRST FLOOR:                                                                                                        |                                                                                                                                                                                                                                                                   |
| LANDING:                                                                                                            | With built in airing cupboard housing hot water cylinder.                                                                                                                                                                                                         |
| BATHROOM/W.C.:                                                                                                      | With tiled & screened shower cubicle with thermostatic shower, low level W.C., pedestal wash basin, panelled bath, part tiled walls.                                                                                                                              |
| <b>BEDROOM NO 1</b> :                                                                                               | 13' 9" (max) x 12' 10" (max) (With sloping ceiling) access to side loft storage.                                                                                                                                                                                  |
| <b>BEDROOM NO 2:</b>                                                                                                | 13' 7" (max) x 11' 2" (max) (With sloping ceiling) With built in wardrobe/cupboards with mirror doors.                                                                                                                                                            |
| <b>BEDROOM NO 3:</b>                                                                                                | 12' 9" (max) x 9' 10" (max) (With sloping ceiling) With built in wardrobe/cupboard.                                                                                                                                                                               |
| OUTSIDE:                                                                                                            | TIMBER STORE SHED: COLD WATER TAP:                                                                                                                                                                                                                                |
| GARAGE:                                                                                                             | 17' 10" (max) x 9' 5" (max) With Worcester gas fired wall mounted central heating boiler, central heating programmer, power & lighting, roller door, personal door.                                                                                               |
| GARDENS:                                                                                                            | To front down to block paving with a block paved off road parking space. Timber gates to each side lead to the block paved courtyard rear garden and the attractive enclosed side garden, which is laid to lawn with borders, shrubs, paved patio and astro turf. |