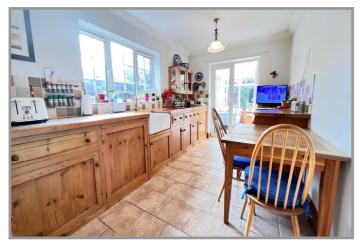

### REF.8745 A2, SEVENTH AVENUE, WISBECH.

| COUNCIL TAX:                                                                                                        | BAND C FENLAND DISTRICT COUNCIL                                                                                                                                                                                                                                   |
|---------------------------------------------------------------------------------------------------------------------|-------------------------------------------------------------------------------------------------------------------------------------------------------------------------------------------------------------------------------------------------------------------|
| HOW TO GET THERE:                                                                                                   | From the Wisbech office turn right onto the A1101 dual carriageway. At the next set of traffic lights turn into Norwich Road, then take sixth right into Mount Drive, then fourth left into Seventh Avenue.                                                       |
| THE ACCOMMODATION:                                                                                                  | (Dimensions given are approximate only)                                                                                                                                                                                                                           |
| ENTRANCE CANOPY:                                                                                                    | With light.                                                                                                                                                                                                                                                       |
| ENTRANCE HALL:                                                                                                      | With wood floor, stairway off, central heating thermostat.                                                                                                                                                                                                        |
| LOUNGE:                                                                                                             | 17' (max) x 16' 10" (max) With wood floor, double glazed french doors to conservatory.                                                                                                                                                                            |
| KITCHEN/DINER:                                                                                                      | 17' (max) x 9' (max) With tiled floor, part tiled walls, Cannon gas cooker, electric hob hood, preparation surfaces with drawers & cupboards under, ceramic deep sink with mixer tap, display cupboard with glazed doors.                                         |
| GROUND FLOOR CLOAK ROOM/W.C.:<br>With wood floor, low level W.C., hand wash basin, part tiled walls, extractor fan. |                                                                                                                                                                                                                                                                   |
| UTILITY:                                                                                                            | 9' 8" (max) x 7' 1" (max) With tiled floor, shelving, work top with space/plumbing under for washing machine, fitted broom cupboard.                                                                                                                              |
| <b>BRICK &amp; UPVC CONSERVATORY:</b><br>18' 1" (max) x 9' 2" (max) With double glazed French doors to rear garden. |                                                                                                                                                                                                                                                                   |
| FIRST FLOOR:                                                                                                        |                                                                                                                                                                                                                                                                   |
| LANDING:                                                                                                            | With built in airing cupboard housing hot water cylinder.                                                                                                                                                                                                         |
| BATHROOM/W.C.:                                                                                                      | With tiled & screened shower cubicle with thermostatic shower, low level W.C., pedestal wash basin, panelled bath, part tiled walls.                                                                                                                              |
| <b>BEDROOM NO 1</b> :                                                                                               | 13' 9" (max) x 12' 10" (max) (With sloping ceiling) access to side loft storage.                                                                                                                                                                                  |
| <b>BEDROOM NO 2:</b>                                                                                                | 13' 7" (max) x 11' 2" (max) (With sloping ceiling) With built in wardrobe/cupboards with mirror doors.                                                                                                                                                            |
| <b>BEDROOM NO 3:</b>                                                                                                | 12' 9" (max) x 9' 10" (max) (With sloping ceiling) With built in wardrobe/cupboard.                                                                                                                                                                               |
| OUTSIDE:                                                                                                            | TIMBER STORE SHED: COLD WATER TAP:                                                                                                                                                                                                                                |
| GARAGE:                                                                                                             | 17' 10" (max) x 9' 5" (max) With Worcester gas fired wall mounted central heating boiler, central heating programmer, power & lighting, roller door, personal door.                                                                                               |
| GARDENS:                                                                                                            | To front down to block paving with a block paved off road parking space. Timber gates to each side lead to the block paved courtyard rear garden and the attractive enclosed side garden, which is laid to lawn with borders, shrubs, paved patio and astro turf. |