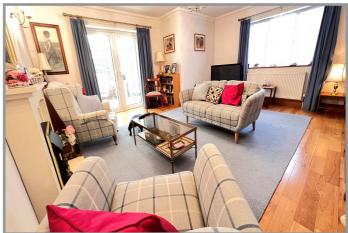

### REF.8745 A2, SEVENTH AVENUE, WISBECH.

| COUNCIL TAX:                                                                                                        | BAND C FENLAND DISTRICT COUNCIL                                                                                                                                                                                                                                   |
|---------------------------------------------------------------------------------------------------------------------|-------------------------------------------------------------------------------------------------------------------------------------------------------------------------------------------------------------------------------------------------------------------|
| HOW TO GET THERE:                                                                                                   | From the Wisbech office turn right onto the A1101 dual carriageway. At the next set of traffic lights turn into Norwich Road, then take sixth right into Mount Drive, then fourth left into Seventh Avenue.                                                       |
| THE ACCOMMODATION:                                                                                                  | (Dimensions given are approximate only)                                                                                                                                                                                                                           |
| ENTRANCE CANOPY:                                                                                                    | With light.                                                                                                                                                                                                                                                       |
| ENTRANCE HALL:                                                                                                      | With wood floor, stairway off, central heating thermostat.                                                                                                                                                                                                        |
| LOUNGE:                                                                                                             | 17' (max) x 16' 10" (max) With wood floor, double glazed french doors to conservatory.                                                                                                                                                                            |
| KITCHEN/DINER:                                                                                                      | 17' (max) x 9' (max) With tiled floor, part tiled walls, Cannon gas cooker, electric hob hood, preparation surfaces with drawers & cupboards under, ceramic deep sink with mixer tap, display cupboard with glazed doors.                                         |
| GROUND FLOOR CLOAK ROOM/W.C.:<br>With wood floor, low level W.C., hand wash basin, part tiled walls, extractor fan. |                                                                                                                                                                                                                                                                   |
| UTILITY:                                                                                                            | 9' 8" (max) x 7' 1" (max) With tiled floor, shelving, work top with space/plumbing under for washing machine, fitted broom cupboard.                                                                                                                              |
| <b>BRICK &amp; UPVC CONSERVATORY:</b><br>18' 1" (max) x 9' 2" (max) With double glazed French doors to rear garden. |                                                                                                                                                                                                                                                                   |
| FIRST FLOOR:                                                                                                        |                                                                                                                                                                                                                                                                   |
| LANDING:                                                                                                            | With built in airing cupboard housing hot water cylinder.                                                                                                                                                                                                         |
| BATHROOM/W.C.:                                                                                                      | With tiled & screened shower cubicle with thermostatic shower, low level W.C., pedestal wash basin, panelled bath, part tiled walls.                                                                                                                              |
| <b>BEDROOM NO 1</b> :                                                                                               | 13' 9" (max) x 12' 10" (max) (With sloping ceiling) access to side loft storage.                                                                                                                                                                                  |
| <b>BEDROOM NO 2:</b>                                                                                                | 13' 7" (max) x 11' 2" (max) (With sloping ceiling) With built in wardrobe/cupboards with mirror doors.                                                                                                                                                            |
| <b>BEDROOM NO 3:</b>                                                                                                | 12' 9" (max) x 9' 10" (max) (With sloping ceiling) With built in wardrobe/cupboard.                                                                                                                                                                               |
| OUTSIDE:                                                                                                            | TIMBER STORE SHED: COLD WATER TAP:                                                                                                                                                                                                                                |
| GARAGE:                                                                                                             | 17' 10" (max) x 9' 5" (max) With Worcester gas fired wall mounted central heating boiler, central heating programmer, power & lighting, roller door, personal door.                                                                                               |
| GARDENS:                                                                                                            | To front down to block paving with a block paved off road parking space. Timber gates to each side lead to the block paved courtyard rear garden and the attractive enclosed side garden, which is laid to lawn with borders, shrubs, paved patio and astro turf. |