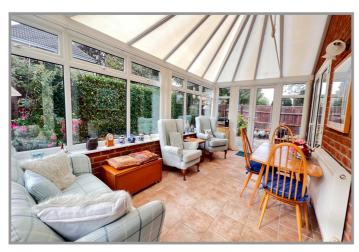

### REF.8745 A2, SEVENTH AVENUE, WISBECH.

| COUNCIL TAX:                                                                                                        | BAND C FENLAND DISTRICT COUNCIL                                                                                                                                                                                                                                   |
|---------------------------------------------------------------------------------------------------------------------|-------------------------------------------------------------------------------------------------------------------------------------------------------------------------------------------------------------------------------------------------------------------|
| HOW TO GET THERE:                                                                                                   | From the Wisbech office turn right onto the A1101 dual carriageway. At the next set of traffic lights turn into Norwich Road, then take sixth right into Mount Drive, then fourth left into Seventh Avenue.                                                       |
| THE ACCOMMODATION:                                                                                                  | (Dimensions given are approximate only)                                                                                                                                                                                                                           |
| ENTRANCE CANOPY:                                                                                                    | With light.                                                                                                                                                                                                                                                       |
| ENTRANCE HALL:                                                                                                      | With wood floor, stairway off, central heating thermostat.                                                                                                                                                                                                        |
| LOUNGE:                                                                                                             | 17' (max) x 16' 10" (max) With wood floor, double glazed french doors to conservatory.                                                                                                                                                                            |
| KITCHEN/DINER:                                                                                                      | 17' (max) x 9' (max) With tiled floor, part tiled walls, Cannon gas cooker, electric hob hood, preparation surfaces with drawers & cupboards under, ceramic deep sink with mixer tap, display cupboard with glazed doors.                                         |
| GROUND FLOOR CLOAK ROOM/W.C.:<br>With wood floor, low level W.C., hand wash basin, part tiled walls, extractor fan. |                                                                                                                                                                                                                                                                   |
| UTILITY:                                                                                                            | 9' 8" (max) x 7' 1" (max) With tiled floor, shelving, work top with space/plumbing under for washing machine, fitted broom cupboard.                                                                                                                              |
| <b>BRICK &amp; UPVC CONSERVATORY:</b><br>18' 1" (max) x 9' 2" (max) With double glazed French doors to rear garden. |                                                                                                                                                                                                                                                                   |
| FIRST FLOOR:                                                                                                        |                                                                                                                                                                                                                                                                   |
| LANDING:                                                                                                            | With built in airing cupboard housing hot water cylinder.                                                                                                                                                                                                         |
| BATHROOM/W.C.:                                                                                                      | With tiled & screened shower cubicle with thermostatic shower, low level W.C., pedestal wash basin, panelled bath, part tiled walls.                                                                                                                              |
| <b>BEDROOM NO 1</b> :                                                                                               | 13' 9" (max) x 12' 10" (max) (With sloping ceiling) access to side loft storage.                                                                                                                                                                                  |
| <b>BEDROOM NO 2:</b>                                                                                                | 13' 7" (max) x 11' 2" (max) (With sloping ceiling) With built in wardrobe/cupboards with mirror doors.                                                                                                                                                            |
| <b>BEDROOM NO 3:</b>                                                                                                | 12' 9" (max) x 9' 10" (max) (With sloping ceiling) With built in wardrobe/cupboard.                                                                                                                                                                               |
| OUTSIDE:                                                                                                            | TIMBER STORE SHED: COLD WATER TAP:                                                                                                                                                                                                                                |
| GARAGE:                                                                                                             | 17' 10" (max) x 9' 5" (max) With Worcester gas fired wall mounted central heating boiler, central heating programmer, power & lighting, roller door, personal door.                                                                                               |
| GARDENS:                                                                                                            | To front down to block paving with a block paved off road parking space. Timber gates to each side lead to the block paved courtyard rear garden and the attractive enclosed side garden, which is laid to lawn with borders, shrubs, paved patio and astro turf. |