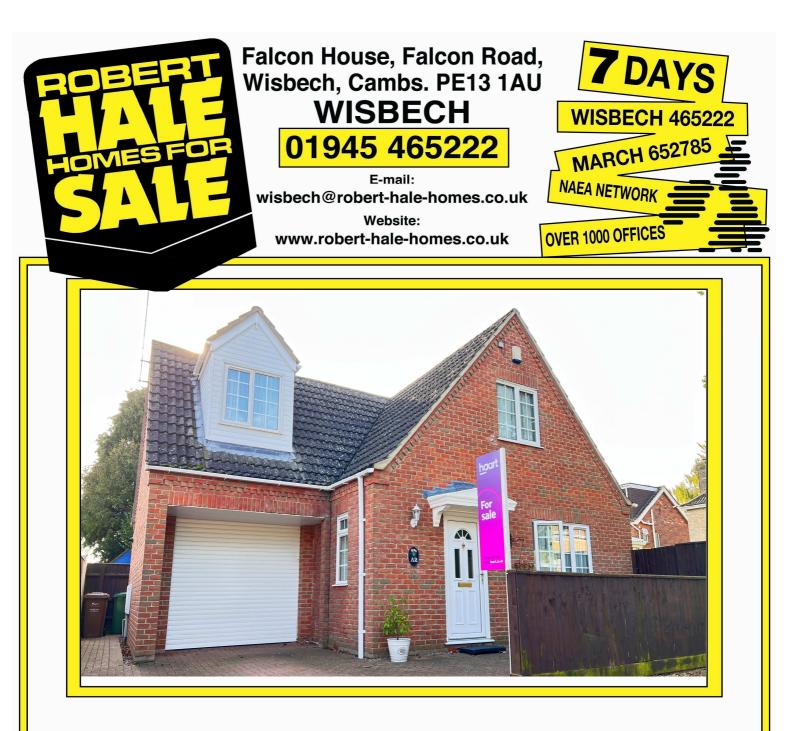

#### A2 SEVENTH AVENUE WISBECH PE13 2BN

**THE PROPERTY:**WELL PRESENTED MODERN THREE DOUBLE BEDROOMED DETACHED<br/>CHALET STYLE HOUSE IN ONE OF THE MOST FAVOURED RESIDENTIAL<br/>AREAS OF TOWN \*17FT KITCHEN \*LOVELY 18FT CONSERVATORY<br/>\*USEFUL UTILITY \* ATTRACTIVE LOW MAINTENANCE GARDENS \*17FT<br/>GARAGE PLUS OFF ROAD PARKING \*GAS FIRED CENTRAL HEATING<br/>\*DOUBLE GLAZING \*VIEW QUICKLY!

### REF.8745 A2, SEVENTH AVENUE, WISBECH.

| COUNCIL TAX:                                                                                                        | BAND C FENLAND DISTRICT COUNCIL                                                                                                                                                                                                                                   |
|---------------------------------------------------------------------------------------------------------------------|-------------------------------------------------------------------------------------------------------------------------------------------------------------------------------------------------------------------------------------------------------------------|
| HOW TO GET THERE:                                                                                                   | From the Wisbech office turn right onto the A1101 dual carriageway. At the next set of traffic lights turn into Norwich Road, then take sixth right into Mount Drive, then fourth left into Seventh Avenue.                                                       |
| THE ACCOMMODATION:                                                                                                  | (Dimensions given are approximate only)                                                                                                                                                                                                                           |
| ENTRANCE CANOPY:                                                                                                    | With light.                                                                                                                                                                                                                                                       |
| ENTRANCE HALL:                                                                                                      | With wood floor, stairway off, central heating thermostat.                                                                                                                                                                                                        |
| LOUNGE:                                                                                                             | 17' (max) x 16' 10" (max) With wood floor, double glazed french doors to conservatory.                                                                                                                                                                            |
| KITCHEN/DINER:                                                                                                      | 17' (max) x 9' (max) With tiled floor, part tiled walls, Cannon gas cooker, electric hob hood, preparation surfaces with drawers & cupboards under, ceramic deep sink with mixer tap, display cupboard with glazed doors.                                         |
| GROUND FLOOR CLOAK ROOM/W.C.:<br>With wood floor, low level W.C., hand wash basin, part tiled walls, extractor fan. |                                                                                                                                                                                                                                                                   |
| UTILITY:                                                                                                            | 9' 8" (max) x 7' 1" (max) With tiled floor, shelving, work top with space/plumbing under for washing machine, fitted broom cupboard.                                                                                                                              |
| <b>BRICK &amp; UPVC CONSERVATORY:</b><br>18' 1" (max) x 9' 2" (max) With double glazed French doors to rear garden. |                                                                                                                                                                                                                                                                   |
| FIRST FLOOR:                                                                                                        |                                                                                                                                                                                                                                                                   |
| LANDING:                                                                                                            | With built in airing cupboard housing hot water cylinder.                                                                                                                                                                                                         |
| BATHROOM/W.C.:                                                                                                      | With tiled & screened shower cubicle with thermostatic shower, low level W.C., pedestal wash basin, panelled bath, part tiled walls.                                                                                                                              |
| <b>BEDROOM NO 1</b> :                                                                                               | 13' 9" (max) x 12' 10" (max) (With sloping ceiling) access to side loft storage.                                                                                                                                                                                  |
| <b>BEDROOM NO 2:</b>                                                                                                | 13' 7" (max) x 11' 2" (max) (With sloping ceiling) With built in wardrobe/cupboards with mirror doors.                                                                                                                                                            |
| <b>BEDROOM NO 3:</b>                                                                                                | 12' 9" (max) x 9' 10" (max) (With sloping ceiling) With built in wardrobe/cupboard.                                                                                                                                                                               |
| OUTSIDE:                                                                                                            | TIMBER STORE SHED: COLD WATER TAP:                                                                                                                                                                                                                                |
| GARAGE:                                                                                                             | 17' 10" (max) x 9' 5" (max) With Worcester gas fired wall mounted central heating boiler, central heating programmer, power & lighting, roller door, personal door.                                                                                               |
| GARDENS:                                                                                                            | To front down to block paving with a block paved off road parking space. Timber gates to each side lead to the block paved courtyard rear garden and the attractive enclosed side garden, which is laid to lawn with borders, shrubs, paved patio and astro turf. |