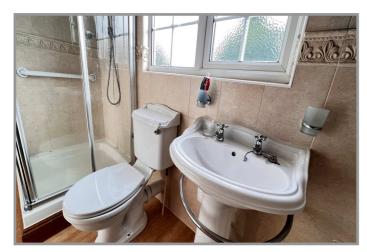

### REF.8745 A2, SEVENTH AVENUE, WISBECH.

| COUNCIL TAX:                                                                                                        | BAND C FENLAND DISTRICT COUNCIL                                                                                                                                                                                                                                   |
|---------------------------------------------------------------------------------------------------------------------|-------------------------------------------------------------------------------------------------------------------------------------------------------------------------------------------------------------------------------------------------------------------|
| HOW TO GET THERE:                                                                                                   | From the Wisbech office turn right onto the A1101 dual carriageway. At the next set of traffic lights turn into Norwich Road, then take sixth right into Mount Drive, then fourth left into Seventh Avenue.                                                       |
| THE ACCOMMODATION:                                                                                                  | (Dimensions given are approximate only)                                                                                                                                                                                                                           |
| ENTRANCE CANOPY:                                                                                                    | With light.                                                                                                                                                                                                                                                       |
| ENTRANCE HALL:                                                                                                      | With wood floor, stairway off, central heating thermostat.                                                                                                                                                                                                        |
| LOUNGE:                                                                                                             | 17' (max) x 16' 10" (max) With wood floor, double glazed french doors to conservatory.                                                                                                                                                                            |
| KITCHEN/DINER:                                                                                                      | 17' (max) x 9' (max) With tiled floor, part tiled walls, Cannon gas cooker, electric hob hood, preparation surfaces with drawers & cupboards under, ceramic deep sink with mixer tap, display cupboard with glazed doors.                                         |
| GROUND FLOOR CLOAK ROOM/W.C.:<br>With wood floor, low level W.C., hand wash basin, part tiled walls, extractor fan. |                                                                                                                                                                                                                                                                   |
| UTILITY:                                                                                                            | 9' 8" (max) x 7' 1" (max) With tiled floor, shelving, work top with space/plumbing under for washing machine, fitted broom cupboard.                                                                                                                              |
| <b>BRICK &amp; UPVC CONSERVATORY:</b><br>18' 1" (max) x 9' 2" (max) With double glazed French doors to rear garden. |                                                                                                                                                                                                                                                                   |
| FIRST FLOOR:                                                                                                        |                                                                                                                                                                                                                                                                   |
| LANDING:                                                                                                            | With built in airing cupboard housing hot water cylinder.                                                                                                                                                                                                         |
| BATHROOM/W.C.:                                                                                                      | With tiled & screened shower cubicle with thermostatic shower, low level W.C., pedestal wash basin, panelled bath, part tiled walls.                                                                                                                              |
| <b>BEDROOM NO 1</b> :                                                                                               | 13' 9" (max) x 12' 10" (max) (With sloping ceiling) access to side loft storage.                                                                                                                                                                                  |
| <b>BEDROOM NO 2:</b>                                                                                                | 13' 7" (max) x 11' 2" (max) (With sloping ceiling) With built in wardrobe/cupboards with mirror doors.                                                                                                                                                            |
| <b>BEDROOM NO 3:</b>                                                                                                | 12' 9" (max) x 9' 10" (max) (With sloping ceiling) With built in wardrobe/cupboard.                                                                                                                                                                               |
| OUTSIDE:                                                                                                            | TIMBER STORE SHED: COLD WATER TAP:                                                                                                                                                                                                                                |
| GARAGE:                                                                                                             | 17' 10" (max) x 9' 5" (max) With Worcester gas fired wall mounted central heating boiler, central heating programmer, power & lighting, roller door, personal door.                                                                                               |
| GARDENS:                                                                                                            | To front down to block paving with a block paved off road parking space. Timber gates to each side lead to the block paved courtyard rear garden and the attractive enclosed side garden, which is laid to lawn with borders, shrubs, paved patio and astro turf. |