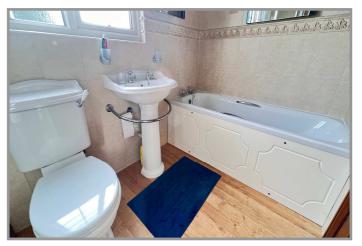

### REF.8745 A2, SEVENTH AVENUE, WISBECH.

| COUNCIL TAX:                                                                                                        | BAND C FENLAND DISTRICT COUNCIL                                                                                                                                                                                                                                   |
|---------------------------------------------------------------------------------------------------------------------|-------------------------------------------------------------------------------------------------------------------------------------------------------------------------------------------------------------------------------------------------------------------|
| HOW TO GET THERE:                                                                                                   | From the Wisbech office turn right onto the A1101 dual carriageway. At the next set of traffic lights turn into Norwich Road, then take sixth right into Mount Drive, then fourth left into Seventh Avenue.                                                       |
| THE ACCOMMODATION:                                                                                                  | (Dimensions given are approximate only)                                                                                                                                                                                                                           |
| ENTRANCE CANOPY:                                                                                                    | With light.                                                                                                                                                                                                                                                       |
| ENTRANCE HALL:                                                                                                      | With wood floor, stairway off, central heating thermostat.                                                                                                                                                                                                        |
| LOUNGE:                                                                                                             | 17' (max) x 16' 10" (max) With wood floor, double glazed french doors to conservatory.                                                                                                                                                                            |
| KITCHEN/DINER:                                                                                                      | 17' (max) x 9' (max) With tiled floor, part tiled walls, Cannon gas cooker, electric hob hood, preparation surfaces with drawers & cupboards under, ceramic deep sink with mixer tap, display cupboard with glazed doors.                                         |
| GROUND FLOOR CLOAK ROOM/W.C.:<br>With wood floor, low level W.C., hand wash basin, part tiled walls, extractor fan. |                                                                                                                                                                                                                                                                   |
| UTILITY:                                                                                                            | 9' 8" (max) x 7' 1" (max) With tiled floor, shelving, work top with space/plumbing under for washing machine, fitted broom cupboard.                                                                                                                              |
| <b>BRICK &amp; UPVC CONSERVATORY:</b><br>18' 1" (max) x 9' 2" (max) With double glazed French doors to rear garden. |                                                                                                                                                                                                                                                                   |
| FIRST FLOOR:                                                                                                        |                                                                                                                                                                                                                                                                   |
| LANDING:                                                                                                            | With built in airing cupboard housing hot water cylinder.                                                                                                                                                                                                         |
| BATHROOM/W.C.:                                                                                                      | With tiled & screened shower cubicle with thermostatic shower, low level W.C., pedestal wash basin, panelled bath, part tiled walls.                                                                                                                              |
| <b>BEDROOM NO 1</b> :                                                                                               | 13' 9" (max) x 12' 10" (max) (With sloping ceiling) access to side loft storage.                                                                                                                                                                                  |
| <b>BEDROOM NO 2:</b>                                                                                                | 13' 7" (max) x 11' 2" (max) (With sloping ceiling) With built in wardrobe/cupboards with mirror doors.                                                                                                                                                            |
| <b>BEDROOM NO 3:</b>                                                                                                | 12' 9" (max) x 9' 10" (max) (With sloping ceiling) With built in wardrobe/cupboard.                                                                                                                                                                               |
| OUTSIDE:                                                                                                            | TIMBER STORE SHED: COLD WATER TAP:                                                                                                                                                                                                                                |
| GARAGE:                                                                                                             | 17' 10" (max) x 9' 5" (max) With Worcester gas fired wall mounted central heating boiler, central heating programmer, power & lighting, roller door, personal door.                                                                                               |
| GARDENS:                                                                                                            | To front down to block paving with a block paved off road parking space. Timber gates to each side lead to the block paved courtyard rear garden and the attractive enclosed side garden, which is laid to lawn with borders, shrubs, paved patio and astro turf. |