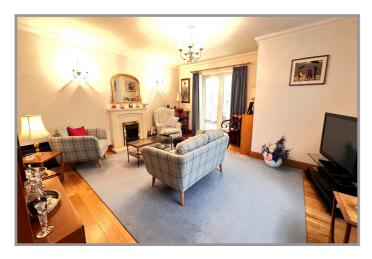

### REF.8745 A2, SEVENTH AVENUE, WISBECH.

| COUNCIL TAX:                                                                                                        | BAND C FENLAND DISTRICT COUNCIL                                                                                                                                                                                                                                   |
|---------------------------------------------------------------------------------------------------------------------|-------------------------------------------------------------------------------------------------------------------------------------------------------------------------------------------------------------------------------------------------------------------|
| HOW TO GET THERE:                                                                                                   | From the Wisbech office turn right onto the A1101 dual carriageway. At the next set of traffic lights turn into Norwich Road, then take sixth right into Mount Drive, then fourth left into Seventh Avenue.                                                       |
| THE ACCOMMODATION:                                                                                                  | (Dimensions given are approximate only)                                                                                                                                                                                                                           |
| ENTRANCE CANOPY:                                                                                                    | With light.                                                                                                                                                                                                                                                       |
| ENTRANCE HALL:                                                                                                      | With wood floor, stairway off, central heating thermostat.                                                                                                                                                                                                        |
| LOUNGE:                                                                                                             | 17' (max) x 16' 10" (max) With wood floor, double glazed french doors to conservatory.                                                                                                                                                                            |
| KITCHEN/DINER:                                                                                                      | 17' (max) x 9' (max) With tiled floor, part tiled walls, Cannon gas cooker, electric hob hood, preparation surfaces with drawers & cupboards under, ceramic deep sink with mixer tap, display cupboard with glazed doors.                                         |
| GROUND FLOOR CLOAK ROOM/W.C.:<br>With wood floor, low level W.C., hand wash basin, part tiled walls, extractor fan. |                                                                                                                                                                                                                                                                   |
| UTILITY:                                                                                                            | 9' 8" (max) x 7' 1" (max) With tiled floor, shelving, work top with space/plumbing under for washing machine, fitted broom cupboard.                                                                                                                              |
| <b>BRICK &amp; UPVC CONSERVATORY:</b><br>18' 1" (max) x 9' 2" (max) With double glazed French doors to rear garden. |                                                                                                                                                                                                                                                                   |
| FIRST FLOOR:                                                                                                        |                                                                                                                                                                                                                                                                   |
| LANDING:                                                                                                            | With built in airing cupboard housing hot water cylinder.                                                                                                                                                                                                         |
| BATHROOM/W.C.:                                                                                                      | With tiled & screened shower cubicle with thermostatic shower, low level W.C., pedestal wash basin, panelled bath, part tiled walls.                                                                                                                              |
| <b>BEDROOM NO 1</b> :                                                                                               | 13' 9" (max) x 12' 10" (max) (With sloping ceiling) access to side loft storage.                                                                                                                                                                                  |
| <b>BEDROOM NO 2:</b>                                                                                                | 13' 7" (max) x 11' 2" (max) (With sloping ceiling) With built in wardrobe/cupboards with mirror doors.                                                                                                                                                            |
| <b>BEDROOM NO 3:</b>                                                                                                | 12' 9" (max) x 9' 10" (max) (With sloping ceiling) With built in wardrobe/cupboard.                                                                                                                                                                               |
| OUTSIDE:                                                                                                            | TIMBER STORE SHED: COLD WATER TAP:                                                                                                                                                                                                                                |
| GARAGE:                                                                                                             | 17' 10" (max) x 9' 5" (max) With Worcester gas fired wall mounted central heating boiler, central heating programmer, power & lighting, roller door, personal door.                                                                                               |
| GARDENS:                                                                                                            | To front down to block paving with a block paved off road parking space. Timber gates to each side lead to the block paved courtyard rear garden and the attractive enclosed side garden, which is laid to lawn with borders, shrubs, paved patio and astro turf. |