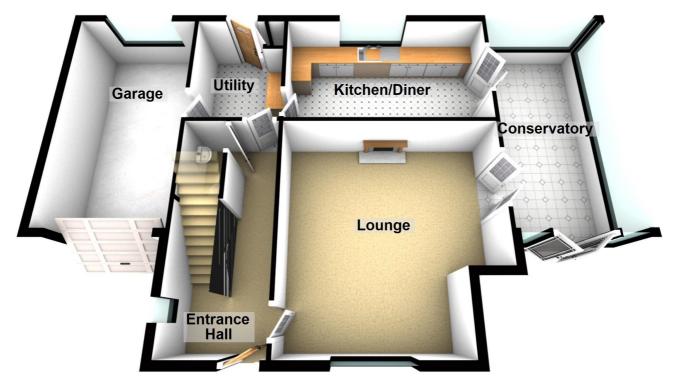

### REF.8745 A2, SEVENTH AVENUE, WISBECH.

| COUNCIL TAX:                                                                                                        | BAND C FENLAND DISTRICT COUNCIL                                                                                                                                                                                                                                   |
|---------------------------------------------------------------------------------------------------------------------|-------------------------------------------------------------------------------------------------------------------------------------------------------------------------------------------------------------------------------------------------------------------|
| HOW TO GET THERE:                                                                                                   | From the Wisbech office turn right onto the A1101 dual carriageway. At the next set of traffic lights turn into Norwich Road, then take sixth right into Mount Drive, then fourth left into Seventh Avenue.                                                       |
| THE ACCOMMODATION:                                                                                                  | (Dimensions given are approximate only)                                                                                                                                                                                                                           |
| ENTRANCE CANOPY:                                                                                                    | With light.                                                                                                                                                                                                                                                       |
| ENTRANCE HALL:                                                                                                      | With wood floor, stairway off, central heating thermostat.                                                                                                                                                                                                        |
| LOUNGE:                                                                                                             | 17' (max) x 16' 10" (max) With wood floor, double glazed french doors to conservatory.                                                                                                                                                                            |
| KITCHEN/DINER:                                                                                                      | 17' (max) x 9' (max) With tiled floor, part tiled walls, Cannon gas cooker, electric hob hood, preparation surfaces with drawers & cupboards under, ceramic deep sink with mixer tap, display cupboard with glazed doors.                                         |
| GROUND FLOOR CLOAK ROOM/W.C.:<br>With wood floor, low level W.C., hand wash basin, part tiled walls, extractor fan. |                                                                                                                                                                                                                                                                   |
| UTILITY:                                                                                                            | 9' 8" (max) x 7' 1" (max) With tiled floor, shelving, work top with space/plumbing under for washing machine, fitted broom cupboard.                                                                                                                              |
| <b>BRICK &amp; UPVC CONSERVATORY:</b><br>18' 1" (max) x 9' 2" (max) With double glazed French doors to rear garden. |                                                                                                                                                                                                                                                                   |
| FIRST FLOOR:                                                                                                        |                                                                                                                                                                                                                                                                   |
| LANDING:                                                                                                            | With built in airing cupboard housing hot water cylinder.                                                                                                                                                                                                         |
| BATHROOM/W.C.:                                                                                                      | With tiled & screened shower cubicle with thermostatic shower, low level W.C., pedestal wash basin, panelled bath, part tiled walls.                                                                                                                              |
| <b>BEDROOM NO 1</b> :                                                                                               | 13' 9" (max) x 12' 10" (max) (With sloping ceiling) access to side loft storage.                                                                                                                                                                                  |
| <b>BEDROOM NO 2:</b>                                                                                                | 13' 7" (max) x 11' 2" (max) (With sloping ceiling) With built in wardrobe/cupboards with mirror doors.                                                                                                                                                            |
| <b>BEDROOM NO 3:</b>                                                                                                | 12' 9" (max) x 9' 10" (max) (With sloping ceiling) With built in wardrobe/cupboard.                                                                                                                                                                               |
| OUTSIDE:                                                                                                            | TIMBER STORE SHED: COLD WATER TAP:                                                                                                                                                                                                                                |
| GARAGE:                                                                                                             | 17' 10" (max) x 9' 5" (max) With Worcester gas fired wall mounted central heating boiler, central heating programmer, power & lighting, roller door, personal door.                                                                                               |
| GARDENS:                                                                                                            | To front down to block paving with a block paved off road parking space. Timber gates to each side lead to the block paved courtyard rear garden and the attractive enclosed side garden, which is laid to lawn with borders, shrubs, paved patio and astro turf. |

# **Ground Floor**

**First Floor** 