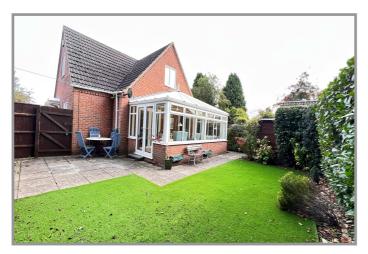

### REF.8745 A2, SEVENTH AVENUE, WISBECH.

| COUNCIL TAX:                                                                                                        | BAND C FENLAND DISTRICT COUNCIL                                                                                                                                                                                                                                   |
|---------------------------------------------------------------------------------------------------------------------|-------------------------------------------------------------------------------------------------------------------------------------------------------------------------------------------------------------------------------------------------------------------|
| HOW TO GET THERE:                                                                                                   | From the Wisbech office turn right onto the A1101 dual carriageway. At the next set of traffic lights turn into Norwich Road, then take sixth right into Mount Drive, then fourth left into Seventh Avenue.                                                       |
| THE ACCOMMODATION:                                                                                                  | (Dimensions given are approximate only)                                                                                                                                                                                                                           |
| ENTRANCE CANOPY:                                                                                                    | With light.                                                                                                                                                                                                                                                       |
| ENTRANCE HALL:                                                                                                      | With wood floor, stairway off, central heating thermostat.                                                                                                                                                                                                        |
| LOUNGE:                                                                                                             | 17' (max) x 16' 10" (max) With wood floor, double glazed french doors to conservatory.                                                                                                                                                                            |
| KITCHEN/DINER:                                                                                                      | 17' (max) x 9' (max) With tiled floor, part tiled walls, Cannon gas cooker, electric hob hood, preparation surfaces with drawers & cupboards under, ceramic deep sink with mixer tap, display cupboard with glazed doors.                                         |
| GROUND FLOOR CLOAK ROOM/W.C.:<br>With wood floor, low level W.C., hand wash basin, part tiled walls, extractor fan. |                                                                                                                                                                                                                                                                   |
| UTILITY:                                                                                                            | 9' 8" (max) x 7' 1" (max) With tiled floor, shelving, work top with space/plumbing under for washing machine, fitted broom cupboard.                                                                                                                              |
| <b>BRICK &amp; UPVC CONSERVATORY:</b><br>18' 1" (max) x 9' 2" (max) With double glazed French doors to rear garden. |                                                                                                                                                                                                                                                                   |
| FIRST FLOOR:                                                                                                        |                                                                                                                                                                                                                                                                   |
| LANDING:                                                                                                            | With built in airing cupboard housing hot water cylinder.                                                                                                                                                                                                         |
| BATHROOM/W.C.:                                                                                                      | With tiled & screened shower cubicle with thermostatic shower, low level W.C., pedestal wash basin, panelled bath, part tiled walls.                                                                                                                              |
| <b>BEDROOM NO 1</b> :                                                                                               | 13' 9" (max) x 12' 10" (max) (With sloping ceiling) access to side loft storage.                                                                                                                                                                                  |
| <b>BEDROOM NO 2:</b>                                                                                                | 13' 7" (max) x 11' 2" (max) (With sloping ceiling) With built in wardrobe/cupboards with mirror doors.                                                                                                                                                            |
| <b>BEDROOM NO 3:</b>                                                                                                | 12' 9" (max) x 9' 10" (max) (With sloping ceiling) With built in wardrobe/cupboard.                                                                                                                                                                               |
| OUTSIDE:                                                                                                            | TIMBER STORE SHED: COLD WATER TAP:                                                                                                                                                                                                                                |
| GARAGE:                                                                                                             | 17' 10" (max) x 9' 5" (max) With Worcester gas fired wall mounted central heating boiler, central heating programmer, power & lighting, roller door, personal door.                                                                                               |
| GARDENS:                                                                                                            | To front down to block paving with a block paved off road parking space. Timber gates to each side lead to the block paved courtyard rear garden and the attractive enclosed side garden, which is laid to lawn with borders, shrubs, paved patio and astro turf. |