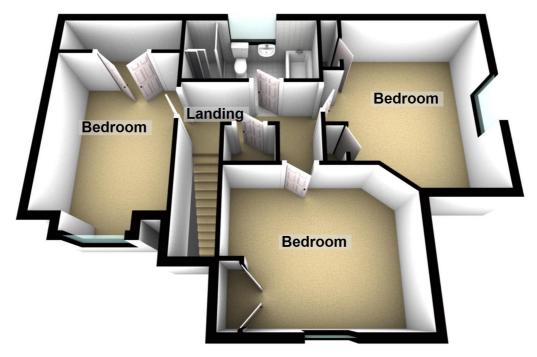

### REF.8745 A2, SEVENTH AVENUE, WISBECH.

| COUNCIL TAX:                                                                                                        | BAND C FENLAND DISTRICT COUNCIL                                                                                                                                                                                                                                   |
|---------------------------------------------------------------------------------------------------------------------|-------------------------------------------------------------------------------------------------------------------------------------------------------------------------------------------------------------------------------------------------------------------|
| HOW TO GET THERE:                                                                                                   | From the Wisbech office turn right onto the A1101 dual carriageway. At the next set of traffic lights turn into Norwich Road, then take sixth right into Mount Drive, then fourth left into Seventh Avenue.                                                       |
| THE ACCOMMODATION:                                                                                                  | (Dimensions given are approximate only)                                                                                                                                                                                                                           |
| ENTRANCE CANOPY:                                                                                                    | With light.                                                                                                                                                                                                                                                       |
| ENTRANCE HALL:                                                                                                      | With wood floor, stairway off, central heating thermostat.                                                                                                                                                                                                        |
| LOUNGE:                                                                                                             | 17' (max) x 16' 10" (max) With wood floor, double glazed french doors to conservatory.                                                                                                                                                                            |
| KITCHEN/DINER:                                                                                                      | 17' (max) x 9' (max) With tiled floor, part tiled walls, Cannon gas cooker, electric hob hood, preparation surfaces with drawers & cupboards under, ceramic deep sink with mixer tap, display cupboard with glazed doors.                                         |
| GROUND FLOOR CLOAK ROOM/W.C.:<br>With wood floor, low level W.C., hand wash basin, part tiled walls, extractor fan. |                                                                                                                                                                                                                                                                   |
| UTILITY:                                                                                                            | 9' 8" (max) x 7' 1" (max) With tiled floor, shelving, work top with space/plumbing under for washing machine, fitted broom cupboard.                                                                                                                              |
| <b>BRICK &amp; UPVC CONSERVATORY:</b><br>18' 1" (max) x 9' 2" (max) With double glazed French doors to rear garden. |                                                                                                                                                                                                                                                                   |
| FIRST FLOOR:                                                                                                        |                                                                                                                                                                                                                                                                   |
| LANDING:                                                                                                            | With built in airing cupboard housing hot water cylinder.                                                                                                                                                                                                         |
| BATHROOM/W.C.:                                                                                                      | With tiled & screened shower cubicle with thermostatic shower, low level W.C., pedestal wash basin, panelled bath, part tiled walls.                                                                                                                              |
| <b>BEDROOM NO 1</b> :                                                                                               | 13' 9" (max) x 12' 10" (max) (With sloping ceiling) access to side loft storage.                                                                                                                                                                                  |
| <b>BEDROOM NO 2:</b>                                                                                                | 13' 7" (max) x 11' 2" (max) (With sloping ceiling) With built in wardrobe/cupboards with mirror doors.                                                                                                                                                            |
| <b>BEDROOM NO 3:</b>                                                                                                | 12' 9" (max) x 9' 10" (max) (With sloping ceiling) With built in wardrobe/cupboard.                                                                                                                                                                               |
| OUTSIDE:                                                                                                            | TIMBER STORE SHED: COLD WATER TAP:                                                                                                                                                                                                                                |
| GARAGE:                                                                                                             | 17' 10" (max) x 9' 5" (max) With Worcester gas fired wall mounted central heating boiler, central heating programmer, power & lighting, roller door, personal door.                                                                                               |
| GARDENS:                                                                                                            | To front down to block paving with a block paved off road parking space. Timber gates to each side lead to the block paved courtyard rear garden and the attractive enclosed side garden, which is laid to lawn with borders, shrubs, paved patio and astro turf. |

# **Ground Floor**

**First Floor** 