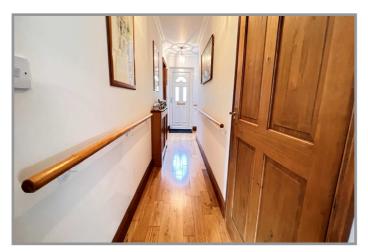

### REF.8745 A2, SEVENTH AVENUE, WISBECH.

| COUNCIL TAX:                                                                                                        | BAND C FENLAND DISTRICT COUNCIL                                                                                                                                                                                                                                   |
|---------------------------------------------------------------------------------------------------------------------|-------------------------------------------------------------------------------------------------------------------------------------------------------------------------------------------------------------------------------------------------------------------|
| HOW TO GET THERE:                                                                                                   | From the Wisbech office turn right onto the A1101 dual carriageway. At the next set of traffic lights turn into Norwich Road, then take sixth right into Mount Drive, then fourth left into Seventh Avenue.                                                       |
| THE ACCOMMODATION:                                                                                                  | (Dimensions given are approximate only)                                                                                                                                                                                                                           |
| ENTRANCE CANOPY:                                                                                                    | With light.                                                                                                                                                                                                                                                       |
| ENTRANCE HALL:                                                                                                      | With wood floor, stairway off, central heating thermostat.                                                                                                                                                                                                        |
| LOUNGE:                                                                                                             | 17' (max) x 16' 10" (max) With wood floor, double glazed french doors to conservatory.                                                                                                                                                                            |
| KITCHEN/DINER:                                                                                                      | 17' (max) x 9' (max) With tiled floor, part tiled walls, Cannon gas cooker, electric hob hood, preparation surfaces with drawers & cupboards under, ceramic deep sink with mixer tap, display cupboard with glazed doors.                                         |
| GROUND FLOOR CLOAK ROOM/W.C.:<br>With wood floor, low level W.C., hand wash basin, part tiled walls, extractor fan. |                                                                                                                                                                                                                                                                   |
| UTILITY:                                                                                                            | 9' 8" (max) x 7' 1" (max) With tiled floor, shelving, work top with space/plumbing under for washing machine, fitted broom cupboard.                                                                                                                              |
| <b>BRICK &amp; UPVC CONSERVATORY:</b><br>18' 1" (max) x 9' 2" (max) With double glazed French doors to rear garden. |                                                                                                                                                                                                                                                                   |
| FIRST FLOOR:                                                                                                        |                                                                                                                                                                                                                                                                   |
| LANDING:                                                                                                            | With built in airing cupboard housing hot water cylinder.                                                                                                                                                                                                         |
| BATHROOM/W.C.:                                                                                                      | With tiled & screened shower cubicle with thermostatic shower, low level W.C., pedestal wash basin, panelled bath, part tiled walls.                                                                                                                              |
| <b>BEDROOM NO 1</b> :                                                                                               | 13' 9" (max) x 12' 10" (max) (With sloping ceiling) access to side loft storage.                                                                                                                                                                                  |
| <b>BEDROOM NO 2:</b>                                                                                                | 13' 7" (max) x 11' 2" (max) (With sloping ceiling) With built in wardrobe/cupboards with mirror doors.                                                                                                                                                            |
| <b>BEDROOM NO 3:</b>                                                                                                | 12' 9" (max) x 9' 10" (max) (With sloping ceiling) With built in wardrobe/cupboard.                                                                                                                                                                               |
| OUTSIDE:                                                                                                            | TIMBER STORE SHED: COLD WATER TAP:                                                                                                                                                                                                                                |
| GARAGE:                                                                                                             | 17' 10" (max) x 9' 5" (max) With Worcester gas fired wall mounted central heating boiler, central heating programmer, power & lighting, roller door, personal door.                                                                                               |
| GARDENS:                                                                                                            | To front down to block paving with a block paved off road parking space. Timber gates to each side lead to the block paved courtyard rear garden and the attractive enclosed side garden, which is laid to lawn with borders, shrubs, paved patio and astro turf. |