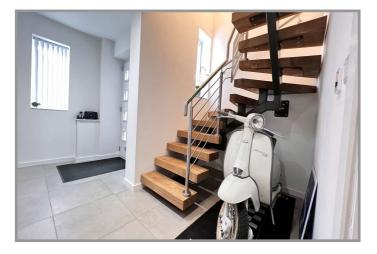

| COUNCIL TAX:           | BAND E FENLAND DISTRICT COUNCIL                                                                                                                                                                                                                                                                                                                                                                                               |
|------------------------|-------------------------------------------------------------------------------------------------------------------------------------------------------------------------------------------------------------------------------------------------------------------------------------------------------------------------------------------------------------------------------------------------------------------------------|
| HOW TO GET THERE:      | From the Wisbech office turn right onto the dual carriageway,. Follow the road for about 1.4 miles to the China Rose Takeaway on the right hand side. Turn right signed Elm & Friday Bridge. Follow the road into the village of Elm and immediately before the Sportsman Pub turn right into Begdale. Follow the road and the property will be seen on the left hand side.                                                   |
| THE ACCOMMODATION:     | (Dimensions given are approximate only)                                                                                                                                                                                                                                                                                                                                                                                       |
| ENTRANCE HALL:         | With tiled floor, C/H room thermostat, bespoke open riser oak tread stairway off;                                                                                                                                                                                                                                                                                                                                             |
| LOUNGE:                | 17'4"(max) x 11'8"(max) with C/H room thermostat;                                                                                                                                                                                                                                                                                                                                                                             |
| DINING ROOM/STUDY:     | 11`6"(max) x 9`11"(max) with tiled floor, C/H room thermostat;                                                                                                                                                                                                                                                                                                                                                                |
| OPEN PLAN KITCHEN/DINE | <b>R/FAMILY ROOM:</b> 25`5"(max) x 21`9"(max) with C/H room thermostat, tiled floor, two set of bi-folding doors to rear garden, built in multi fuel burning fire, built in fridge, built in freezer, preparation surfaces with drawers & cupboards under, inset 1 ½ bowl sink unit with mixer tap & cupboards under, built in dishwasher, built in induction hob, electric hob hood, built in electric double oven/microwave |
| GROUND FLOOR CLOAKRO   | <b>OM/W.C.:</b><br>With integrated low level w.c., integrated hand wash basin with mixer tap & cupboard under, fitted cupboard housing Glow Worm gas fired wall mounted boiler;                                                                                                                                                                                                                                               |
| UTILITY:               | 7'8"(max) x 7'2"(max) with tiled floor, C/H room thermostat, fitted cupboard with space/plumbing for automatic washing machine & space/vent for tumble drier, fitted store cupboards, heated towel rail;                                                                                                                                                                                                                      |
| FIRST FLOOR:           |                                                                                                                                                                                                                                                                                                                                                                                                                               |
| LANDING:               | With built in store cupboard, stairway off to second floor;                                                                                                                                                                                                                                                                                                                                                                   |
| FAMILY BATHROOM/W.C.:  | With airing cupboard housing hot water cylinder, heated towel rail, tiled floor, tile and screened double shower cubicle with thermostatic shower, panelled bath with mixer tap, part tiled walls, low level w.c., integrated hand wash basin with mixer tap & cupboard under;                                                                                                                                                |
| <b>BEDROOM NO 1</b> :  | 13'9"(max) x 10'3"(max) with two built in double wardrobes/cupboards;                                                                                                                                                                                                                                                                                                                                                         |
| EN SUITE BATHROOM/SHO  | <b>WER ROOM/W.C.:</b><br>With tiled floor, part tiled walls, wall mounted t.v./mirror, heated towel rail, low level w.c., pedestal wash basin with mixer tap & tiled splash back, freestanding `oval` bath with mixer tap, tiled & screened double shower cubicle with thermostatic shower, extractor fan;                                                                                                                    |
| <b>BEDROOM NO 2:</b>   | 13`1"(max) x 11`7"(max)                                                                                                                                                                                                                                                                                                                                                                                                       |
| ENSUITE SHOWER ROOM/W  |                                                                                                                                                                                                                                                                                                                                                                                                                               |
|                        | With low level w.c, Quadrant shower cubicle with thermostatic shower, integrated hand wash basin with mixer tap & cupboard under, heated towel rail, extractor fan;                                                                                                                                                                                                                                                           |
| <b>BEDROOM NO 3:</b>   | 14`1"(max) x 11`6"(max) with built in double wardrobe/cupboard;                                                                                                                                                                                                                                                                                                                                                               |