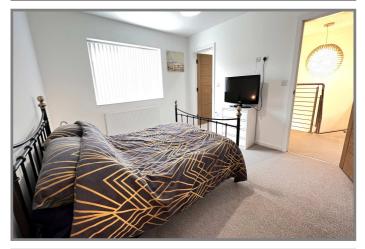

| COUNCIL TAX:           | BAND E FENLAND DISTRICT COUNCIL                                                                                                                                                                                                                                                                                                                                                                                               |
|------------------------|-------------------------------------------------------------------------------------------------------------------------------------------------------------------------------------------------------------------------------------------------------------------------------------------------------------------------------------------------------------------------------------------------------------------------------|
| HOW TO GET THERE:      | From the Wisbech office turn right onto the dual carriageway,. Follow the road for about 1.4 miles to the China Rose Takeaway on the right hand side. Turn right signed Elm & Friday Bridge. Follow the road into the village of Elm and immediately before the Sportsman Pub turn right into Begdale. Follow the road and the property will be seen on the left hand side.                                                   |
| THE ACCOMMODATION:     | (Dimensions given are approximate only)                                                                                                                                                                                                                                                                                                                                                                                       |
| ENTRANCE HALL:         | With tiled floor, C/H room thermostat, bespoke open riser oak tread stairway off;                                                                                                                                                                                                                                                                                                                                             |
| LOUNGE:                | 17'4"(max) x 11'8"(max) with C/H room thermostat;                                                                                                                                                                                                                                                                                                                                                                             |
| DINING ROOM/STUDY:     | 11`6"(max) x 9`11"(max) with tiled floor, C/H room thermostat;                                                                                                                                                                                                                                                                                                                                                                |
| OPEN PLAN KITCHEN/DINE | <b>R/FAMILY ROOM:</b> 25`5"(max) x 21`9"(max) with C/H room thermostat, tiled floor, two set of bi-folding doors to rear garden, built in multi fuel burning fire, built in fridge, built in freezer, preparation surfaces with drawers & cupboards under, inset 1 ½ bowl sink unit with mixer tap & cupboards under, built in dishwasher, built in induction hob, electric hob hood, built in electric double oven/microwave |
| GROUND FLOOR CLOAKRO   | <b>OM/W.C.:</b><br>With integrated low level w.c., integrated hand wash basin with mixer tap & cupboard under, fitted cupboard housing Glow Worm gas fired wall mounted boiler;                                                                                                                                                                                                                                               |
| UTILITY:               | 7'8"(max) x 7'2"(max) with tiled floor, C/H room thermostat, fitted cupboard with space/plumbing for automatic washing machine & space/vent for tumble drier, fitted store cupboards, heated towel rail;                                                                                                                                                                                                                      |
| FIRST FLOOR:           |                                                                                                                                                                                                                                                                                                                                                                                                                               |
| LANDING:               | With built in store cupboard, stairway off to second floor;                                                                                                                                                                                                                                                                                                                                                                   |
| FAMILY BATHROOM/W.C.:  | With airing cupboard housing hot water cylinder, heated towel rail, tiled floor, tile and screened double shower cubicle with thermostatic shower, panelled bath with mixer tap, part tiled walls, low level w.c., integrated hand wash basin with mixer tap & cupboard under;                                                                                                                                                |
| <b>BEDROOM NO 1</b> :  | 13'9"(max) x 10'3"(max) with two built in double wardrobes/cupboards;                                                                                                                                                                                                                                                                                                                                                         |
| EN SUITE BATHROOM/SHO  | <b>WER ROOM/W.C.:</b><br>With tiled floor, part tiled walls, wall mounted t.v./mirror, heated towel rail, low level w.c., pedestal wash basin with mixer tap & tiled splash back, freestanding `oval` bath with mixer tap, tiled & screened double shower cubicle with thermostatic shower, extractor fan;                                                                                                                    |
| <b>BEDROOM NO 2:</b>   | 13`1"(max) x 11`7"(max)                                                                                                                                                                                                                                                                                                                                                                                                       |
| ENSUITE SHOWER ROOM/W  |                                                                                                                                                                                                                                                                                                                                                                                                                               |
|                        | With low level w.c, Quadrant shower cubicle with thermostatic shower, integrated hand wash basin with mixer tap & cupboard under, heated towel rail, extractor fan;                                                                                                                                                                                                                                                           |
| <b>BEDROOM NO 3:</b>   | 14`1"(max) x 11`6"(max) with built in double wardrobe/cupboard;                                                                                                                                                                                                                                                                                                                                                               |