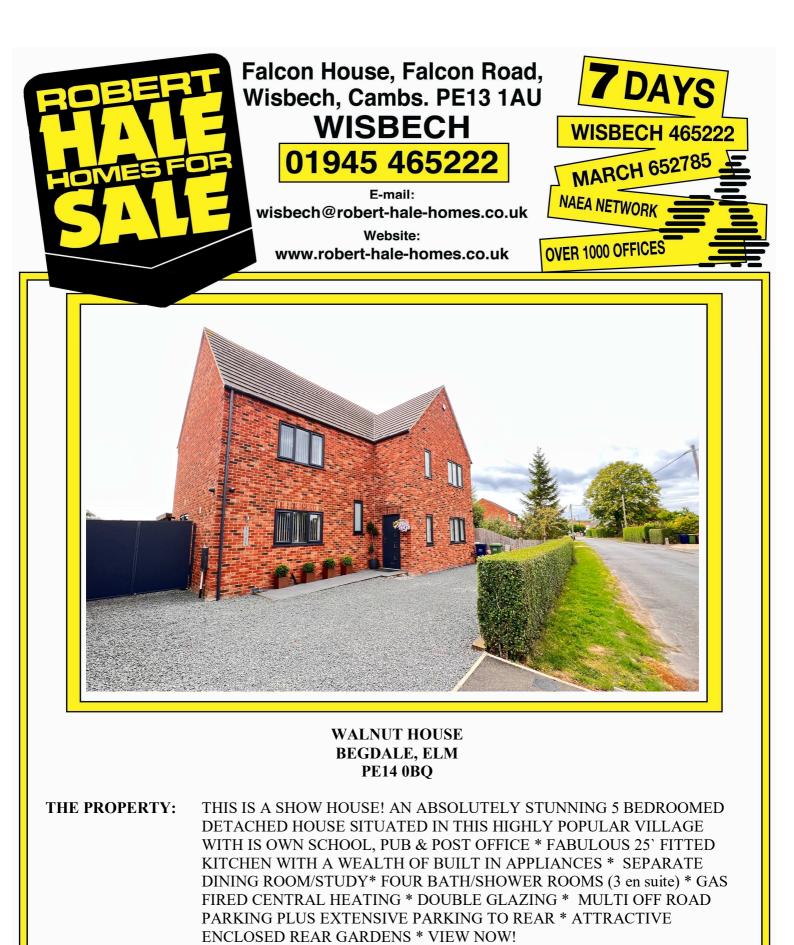

| COUNCIL TAX:           | BAND E FENLAND DISTRICT COUNCIL                                                                                                                                                                                                                                                                                                                                                                                               |
|------------------------|-------------------------------------------------------------------------------------------------------------------------------------------------------------------------------------------------------------------------------------------------------------------------------------------------------------------------------------------------------------------------------------------------------------------------------|
| HOW TO GET THERE:      | From the Wisbech office turn right onto the dual carriageway,. Follow the road for about 1.4 miles to the China Rose Takeaway on the right hand side. Turn right signed Elm & Friday Bridge. Follow the road into the village of Elm and immediately before the Sportsman Pub turn right into Begdale. Follow the road and the property will be seen on the left hand side.                                                   |
| THE ACCOMMODATION:     | (Dimensions given are approximate only)                                                                                                                                                                                                                                                                                                                                                                                       |
| ENTRANCE HALL:         | With tiled floor, C/H room thermostat, bespoke open riser oak tread stairway off;                                                                                                                                                                                                                                                                                                                                             |
| LOUNGE:                | 17'4"(max) x 11'8"(max) with C/H room thermostat;                                                                                                                                                                                                                                                                                                                                                                             |
| DINING ROOM/STUDY:     | 11`6"(max) x 9`11"(max) with tiled floor, C/H room thermostat;                                                                                                                                                                                                                                                                                                                                                                |
| OPEN PLAN KITCHEN/DINE | <b>R/FAMILY ROOM:</b> 25`5"(max) x 21`9"(max) with C/H room thermostat, tiled floor, two set of bi-folding doors to rear garden, built in multi fuel burning fire, built in fridge, built in freezer, preparation surfaces with drawers & cupboards under, inset 1 ½ bowl sink unit with mixer tap & cupboards under, built in dishwasher, built in induction hob, electric hob hood, built in electric double oven/microwave |
| GROUND FLOOR CLOAKRO   | <b>OM/W.C.:</b><br>With integrated low level w.c., integrated hand wash basin with mixer tap & cupboard under, fitted cupboard housing Glow Worm gas fired wall mounted boiler;                                                                                                                                                                                                                                               |
| UTILITY:               | 7'8"(max) x 7'2"(max) with tiled floor, C/H room thermostat, fitted cupboard with space/plumbing for automatic washing machine & space/vent for tumble drier, fitted store cupboards, heated towel rail;                                                                                                                                                                                                                      |
| FIRST FLOOR:           |                                                                                                                                                                                                                                                                                                                                                                                                                               |
| LANDING:               | With built in store cupboard, stairway off to second floor;                                                                                                                                                                                                                                                                                                                                                                   |
| FAMILY BATHROOM/W.C.:  | With airing cupboard housing hot water cylinder, heated towel rail, tiled floor, tile and screened double shower cubicle with thermostatic shower, panelled bath with mixer tap, part tiled walls, low level w.c., integrated hand wash basin with mixer tap & cupboard under;                                                                                                                                                |
| <b>BEDROOM NO 1</b> :  | 13'9"(max) x 10'3"(max) with two built in double wardrobes/cupboards;                                                                                                                                                                                                                                                                                                                                                         |
| EN SUITE BATHROOM/SHO  | <b>WER ROOM/W.C.:</b><br>With tiled floor, part tiled walls, wall mounted t.v./mirror, heated towel rail, low level w.c., pedestal wash basin with mixer tap & tiled splash back, freestanding `oval` bath with mixer tap, tiled & screened double shower cubicle with thermostatic shower, extractor fan;                                                                                                                    |
| <b>BEDROOM NO 2:</b>   | 13`1"(max) x 11`7"(max)                                                                                                                                                                                                                                                                                                                                                                                                       |
| ENSUITE SHOWER ROOM/W  |                                                                                                                                                                                                                                                                                                                                                                                                                               |
|                        | With low level w.c, Quadrant shower cubicle with thermostatic shower, integrated hand wash basin with mixer tap & cupboard under, heated towel rail, extractor fan;                                                                                                                                                                                                                                                           |
| <b>BEDROOM NO 3:</b>   | 14`1"(max) x 11`6"(max) with built in double wardrobe/cupboard;                                                                                                                                                                                                                                                                                                                                                               |