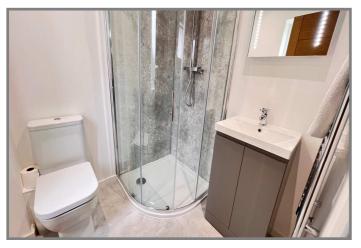

| COUNCIL TAX:           | BAND E FENLAND DISTRICT COUNCIL                                                                                                                                                                                                                                                                                                                                                                                               |
|------------------------|-------------------------------------------------------------------------------------------------------------------------------------------------------------------------------------------------------------------------------------------------------------------------------------------------------------------------------------------------------------------------------------------------------------------------------|
| HOW TO GET THERE:      | From the Wisbech office turn right onto the dual carriageway,. Follow the road for about 1.4 miles to the China Rose Takeaway on the right hand side. Turn right signed Elm & Friday Bridge. Follow the road into the village of Elm and immediately before the Sportsman Pub turn right into Begdale. Follow the road and the property will be seen on the left hand side.                                                   |
| THE ACCOMMODATION:     | (Dimensions given are approximate only)                                                                                                                                                                                                                                                                                                                                                                                       |
| ENTRANCE HALL:         | With tiled floor, C/H room thermostat, bespoke open riser oak tread stairway off;                                                                                                                                                                                                                                                                                                                                             |
| LOUNGE:                | 17'4"(max) x 11'8"(max) with C/H room thermostat;                                                                                                                                                                                                                                                                                                                                                                             |
| DINING ROOM/STUDY:     | 11`6"(max) x 9`11"(max) with tiled floor, C/H room thermostat;                                                                                                                                                                                                                                                                                                                                                                |
| OPEN PLAN KITCHEN/DINE | <b>R/FAMILY ROOM:</b> 25`5"(max) x 21`9"(max) with C/H room thermostat, tiled floor, two set of bi-folding doors to rear garden, built in multi fuel burning fire, built in fridge, built in freezer, preparation surfaces with drawers & cupboards under, inset 1 ½ bowl sink unit with mixer tap & cupboards under, built in dishwasher, built in induction hob, electric hob hood, built in electric double oven/microwave |
| GROUND FLOOR CLOAKRO   | <b>OM/W.C.:</b><br>With integrated low level w.c., integrated hand wash basin with mixer tap & cupboard under, fitted cupboard housing Glow Worm gas fired wall mounted boiler;                                                                                                                                                                                                                                               |
| UTILITY:               | 7'8"(max) x 7'2"(max) with tiled floor, C/H room thermostat, fitted cupboard with space/plumbing for automatic washing machine & space/vent for tumble drier, fitted store cupboards, heated towel rail;                                                                                                                                                                                                                      |
| FIRST FLOOR:           |                                                                                                                                                                                                                                                                                                                                                                                                                               |
| LANDING:               | With built in store cupboard, stairway off to second floor;                                                                                                                                                                                                                                                                                                                                                                   |
| FAMILY BATHROOM/W.C.:  | With airing cupboard housing hot water cylinder, heated towel rail, tiled floor, tile and screened double shower cubicle with thermostatic shower, panelled bath with mixer tap, part tiled walls, low level w.c., integrated hand wash basin with mixer tap & cupboard under;                                                                                                                                                |
| <b>BEDROOM NO 1</b> :  | 13'9"(max) x 10'3"(max) with two built in double wardrobes/cupboards;                                                                                                                                                                                                                                                                                                                                                         |
| EN SUITE BATHROOM/SHO  | <b>WER ROOM/W.C.:</b><br>With tiled floor, part tiled walls, wall mounted t.v./mirror, heated towel rail, low level w.c., pedestal wash basin with mixer tap & tiled splash back, freestanding `oval` bath with mixer tap, tiled & screened double shower cubicle with thermostatic shower, extractor fan;                                                                                                                    |
| <b>BEDROOM NO 2:</b>   | 13`1"(max) x 11`7"(max)                                                                                                                                                                                                                                                                                                                                                                                                       |
| ENSUITE SHOWER ROOM/W  |                                                                                                                                                                                                                                                                                                                                                                                                                               |
|                        | With low level w.c, Quadrant shower cubicle with thermostatic shower, integrated hand wash basin with mixer tap & cupboard under, heated towel rail, extractor fan;                                                                                                                                                                                                                                                           |
| <b>BEDROOM NO 3:</b>   | 14`1"(max) x 11`6"(max) with built in double wardrobe/cupboard;                                                                                                                                                                                                                                                                                                                                                               |