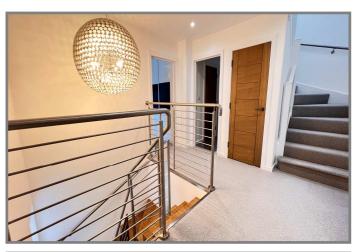

| COUNCIL TAX:           | BAND E FENLAND DISTRICT COUNCIL                                                                                                                                                                                                                                                                                                                                                                                               |
|------------------------|-------------------------------------------------------------------------------------------------------------------------------------------------------------------------------------------------------------------------------------------------------------------------------------------------------------------------------------------------------------------------------------------------------------------------------|
| HOW TO GET THERE:      | From the Wisbech office turn right onto the dual carriageway,. Follow the road for about 1.4 miles to the China Rose Takeaway on the right hand side. Turn right signed Elm & Friday Bridge. Follow the road into the village of Elm and immediately before the Sportsman Pub turn right into Begdale. Follow the road and the property will be seen on the left hand side.                                                   |
| THE ACCOMMODATION:     | (Dimensions given are approximate only)                                                                                                                                                                                                                                                                                                                                                                                       |
| ENTRANCE HALL:         | With tiled floor, C/H room thermostat, bespoke open riser oak tread stairway off;                                                                                                                                                                                                                                                                                                                                             |
| LOUNGE:                | 17'4"(max) x 11'8"(max) with C/H room thermostat;                                                                                                                                                                                                                                                                                                                                                                             |
| DINING ROOM/STUDY:     | 11`6"(max) x 9`11"(max) with tiled floor, C/H room thermostat;                                                                                                                                                                                                                                                                                                                                                                |
| OPEN PLAN KITCHEN/DINE | <b>R/FAMILY ROOM:</b> 25`5"(max) x 21`9"(max) with C/H room thermostat, tiled floor, two set of bi-folding doors to rear garden, built in multi fuel burning fire, built in fridge, built in freezer, preparation surfaces with drawers & cupboards under, inset 1 ½ bowl sink unit with mixer tap & cupboards under, built in dishwasher, built in induction hob, electric hob hood, built in electric double oven/microwave |
| GROUND FLOOR CLOAKRO   | <b>OM/W.C.:</b><br>With integrated low level w.c., integrated hand wash basin with mixer tap & cupboard under, fitted cupboard housing Glow Worm gas fired wall mounted boiler;                                                                                                                                                                                                                                               |
| UTILITY:               | 7'8"(max) x 7'2"(max) with tiled floor, C/H room thermostat, fitted cupboard with space/plumbing for automatic washing machine & space/vent for tumble drier, fitted store cupboards, heated towel rail;                                                                                                                                                                                                                      |
| FIRST FLOOR:           |                                                                                                                                                                                                                                                                                                                                                                                                                               |
| LANDING:               | With built in store cupboard, stairway off to second floor;                                                                                                                                                                                                                                                                                                                                                                   |
| FAMILY BATHROOM/W.C.:  | With airing cupboard housing hot water cylinder, heated towel rail, tiled floor, tile and screened double shower cubicle with thermostatic shower, panelled bath with mixer tap, part tiled walls, low level w.c., integrated hand wash basin with mixer tap & cupboard under;                                                                                                                                                |
| <b>BEDROOM NO 1</b> :  | 13'9"(max) x 10'3"(max) with two built in double wardrobes/cupboards;                                                                                                                                                                                                                                                                                                                                                         |
| EN SUITE BATHROOM/SHO  | <b>WER ROOM/W.C.:</b><br>With tiled floor, part tiled walls, wall mounted t.v./mirror, heated towel rail, low level w.c., pedestal wash basin with mixer tap & tiled splash back, freestanding `oval` bath with mixer tap, tiled & screened double shower cubicle with thermostatic shower, extractor fan;                                                                                                                    |
| <b>BEDROOM NO 2:</b>   | 13`1"(max) x 11`7"(max)                                                                                                                                                                                                                                                                                                                                                                                                       |
| ENSUITE SHOWER ROOM/W  |                                                                                                                                                                                                                                                                                                                                                                                                                               |
|                        | With low level w.c, Quadrant shower cubicle with thermostatic shower, integrated hand wash basin with mixer tap & cupboard under, heated towel rail, extractor fan;                                                                                                                                                                                                                                                           |
| <b>BEDROOM NO 3:</b>   | 14`1"(max) x 11`6"(max) with built in double wardrobe/cupboard;                                                                                                                                                                                                                                                                                                                                                               |