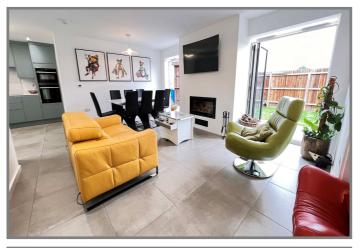

| COUNCIL TAX:           | BAND E FENLAND DISTRICT COUNCIL                                                                                                                                                                                                                                                                                                                                                                                               |
|------------------------|-------------------------------------------------------------------------------------------------------------------------------------------------------------------------------------------------------------------------------------------------------------------------------------------------------------------------------------------------------------------------------------------------------------------------------|
| HOW TO GET THERE:      | From the Wisbech office turn right onto the dual carriageway,. Follow the road for about 1.4 miles to the China Rose Takeaway on the right hand side. Turn right signed Elm & Friday Bridge. Follow the road into the village of Elm and immediately before the Sportsman Pub turn right into Begdale. Follow the road and the property will be seen on the left hand side.                                                   |
| THE ACCOMMODATION:     | (Dimensions given are approximate only)                                                                                                                                                                                                                                                                                                                                                                                       |
| ENTRANCE HALL:         | With tiled floor, C/H room thermostat, bespoke open riser oak tread stairway off;                                                                                                                                                                                                                                                                                                                                             |
| LOUNGE:                | 17'4"(max) x 11'8"(max) with C/H room thermostat;                                                                                                                                                                                                                                                                                                                                                                             |
| DINING ROOM/STUDY:     | 11`6"(max) x 9`11"(max) with tiled floor, C/H room thermostat;                                                                                                                                                                                                                                                                                                                                                                |
| OPEN PLAN KITCHEN/DINE | <b>R/FAMILY ROOM:</b> 25`5"(max) x 21`9"(max) with C/H room thermostat, tiled floor, two set of bi-folding doors to rear garden, built in multi fuel burning fire, built in fridge, built in freezer, preparation surfaces with drawers & cupboards under, inset 1 ½ bowl sink unit with mixer tap & cupboards under, built in dishwasher, built in induction hob, electric hob hood, built in electric double oven/microwave |
| GROUND FLOOR CLOAKRO   | <b>OM/W.C.:</b><br>With integrated low level w.c., integrated hand wash basin with mixer tap & cupboard under, fitted cupboard housing Glow Worm gas fired wall mounted boiler;                                                                                                                                                                                                                                               |
| UTILITY:               | 7'8"(max) x 7'2"(max) with tiled floor, C/H room thermostat, fitted cupboard with space/plumbing for automatic washing machine & space/vent for tumble drier, fitted store cupboards, heated towel rail;                                                                                                                                                                                                                      |
| FIRST FLOOR:           |                                                                                                                                                                                                                                                                                                                                                                                                                               |
| LANDING:               | With built in store cupboard, stairway off to second floor;                                                                                                                                                                                                                                                                                                                                                                   |
| FAMILY BATHROOM/W.C.:  | With airing cupboard housing hot water cylinder, heated towel rail, tiled floor, tile and screened double shower cubicle with thermostatic shower, panelled bath with mixer tap, part tiled walls, low level w.c., integrated hand wash basin with mixer tap & cupboard under;                                                                                                                                                |
| <b>BEDROOM NO 1</b> :  | 13'9"(max) x 10'3"(max) with two built in double wardrobes/cupboards;                                                                                                                                                                                                                                                                                                                                                         |
| EN SUITE BATHROOM/SHO  | <b>WER ROOM/W.C.:</b><br>With tiled floor, part tiled walls, wall mounted t.v./mirror, heated towel rail, low level w.c., pedestal wash basin with mixer tap & tiled splash back, freestanding `oval` bath with mixer tap, tiled & screened double shower cubicle with thermostatic shower, extractor fan;                                                                                                                    |
| <b>BEDROOM NO 2:</b>   | 13`1"(max) x 11`7"(max)                                                                                                                                                                                                                                                                                                                                                                                                       |
| ENSUITE SHOWER ROOM/W  |                                                                                                                                                                                                                                                                                                                                                                                                                               |
|                        | With low level w.c, Quadrant shower cubicle with thermostatic shower, integrated hand wash basin with mixer tap & cupboard under, heated towel rail, extractor fan;                                                                                                                                                                                                                                                           |
| <b>BEDROOM NO 3:</b>   | 14`1"(max) x 11`6"(max) with built in double wardrobe/cupboard;                                                                                                                                                                                                                                                                                                                                                               |