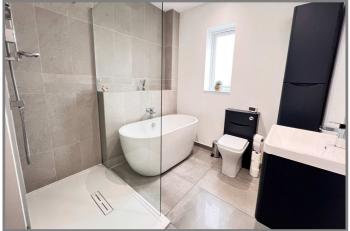

| COUNCIL TAX:           | BAND E FENLAND DISTRICT COUNCIL                                                                                                                                                                                                                                                                                                                                                                                               |
|------------------------|-------------------------------------------------------------------------------------------------------------------------------------------------------------------------------------------------------------------------------------------------------------------------------------------------------------------------------------------------------------------------------------------------------------------------------|
| HOW TO GET THERE:      | From the Wisbech office turn right onto the dual carriageway,. Follow the road for about 1.4 miles to the China Rose Takeaway on the right hand side. Turn right signed Elm & Friday Bridge. Follow the road into the village of Elm and immediately before the Sportsman Pub turn right into Begdale. Follow the road and the property will be seen on the left hand side.                                                   |
| THE ACCOMMODATION:     | (Dimensions given are approximate only)                                                                                                                                                                                                                                                                                                                                                                                       |
| ENTRANCE HALL:         | With tiled floor, C/H room thermostat, bespoke open riser oak tread stairway off;                                                                                                                                                                                                                                                                                                                                             |
| LOUNGE:                | 17'4"(max) x 11'8"(max) with C/H room thermostat;                                                                                                                                                                                                                                                                                                                                                                             |
| DINING ROOM/STUDY:     | 11`6"(max) x 9`11"(max) with tiled floor, C/H room thermostat;                                                                                                                                                                                                                                                                                                                                                                |
| OPEN PLAN KITCHEN/DINE | <b>R/FAMILY ROOM:</b> 25`5"(max) x 21`9"(max) with C/H room thermostat, tiled floor, two set of bi-folding doors to rear garden, built in multi fuel burning fire, built in fridge, built in freezer, preparation surfaces with drawers & cupboards under, inset 1 ½ bowl sink unit with mixer tap & cupboards under, built in dishwasher, built in induction hob, electric hob hood, built in electric double oven/microwave |
| GROUND FLOOR CLOAKRO   | <b>OM/W.C.:</b><br>With integrated low level w.c., integrated hand wash basin with mixer tap & cupboard under, fitted cupboard housing Glow Worm gas fired wall mounted boiler;                                                                                                                                                                                                                                               |
| UTILITY:               | 7'8"(max) x 7'2"(max) with tiled floor, C/H room thermostat, fitted cupboard with space/plumbing for automatic washing machine & space/vent for tumble drier, fitted store cupboards, heated towel rail;                                                                                                                                                                                                                      |
| FIRST FLOOR:           |                                                                                                                                                                                                                                                                                                                                                                                                                               |
| LANDING:               | With built in store cupboard, stairway off to second floor;                                                                                                                                                                                                                                                                                                                                                                   |
| FAMILY BATHROOM/W.C.:  | With airing cupboard housing hot water cylinder, heated towel rail, tiled floor, tile and screened double shower cubicle with thermostatic shower, panelled bath with mixer tap, part tiled walls, low level w.c., integrated hand wash basin with mixer tap & cupboard under;                                                                                                                                                |
| <b>BEDROOM NO 1</b> :  | 13'9"(max) x 10'3"(max) with two built in double wardrobes/cupboards;                                                                                                                                                                                                                                                                                                                                                         |
| EN SUITE BATHROOM/SHO  | <b>WER ROOM/W.C.:</b><br>With tiled floor, part tiled walls, wall mounted t.v./mirror, heated towel rail, low level w.c., pedestal wash basin with mixer tap & tiled splash back, freestanding `oval` bath with mixer tap, tiled & screened double shower cubicle with thermostatic shower, extractor fan;                                                                                                                    |
| <b>BEDROOM NO 2:</b>   | 13`1"(max) x 11`7"(max)                                                                                                                                                                                                                                                                                                                                                                                                       |
| ENSUITE SHOWER ROOM/W  |                                                                                                                                                                                                                                                                                                                                                                                                                               |
|                        | With low level w.c, Quadrant shower cubicle with thermostatic shower, integrated hand wash basin with mixer tap & cupboard under, heated towel rail, extractor fan;                                                                                                                                                                                                                                                           |
| <b>BEDROOM NO 3:</b>   | 14`1"(max) x 11`6"(max) with built in double wardrobe/cupboard;                                                                                                                                                                                                                                                                                                                                                               |