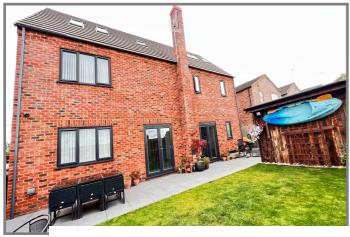

**BEDROOM NO 5:** 14'10"(max) x 12'7"(max) 'L' shaped;

**OUTSIDE:** 

EXTERNAL POWER POINTS: TIMBER WORKSHOP with power & lighting: OUTSIDE LIGHTS:

**GARDENS:** Low maintenance gardens to front down to a stone chippings multi vehicle off road parking area, Metal bi-folding gate to side give useful vehicle access to the rear. Enclosed gardens to rear laid to lawn with borders and an extensive paved area with BRICK BBQ. Additional stone chippings off road parking space to rear.