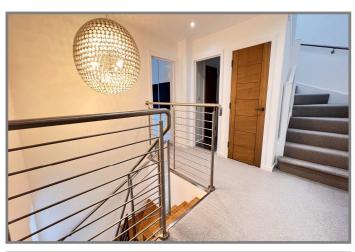

#### **SECOND FOOR:**

LANDING: With access to side loft;

**BEDROOM NO 4:** 18'4"(max) x 12'4"(max) with sloping ceiling;