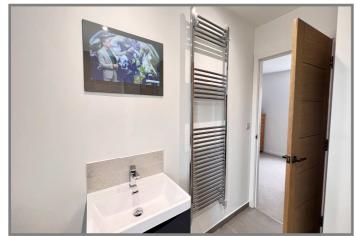

| COUNCIL TAX:           | BAND E FENLAND DISTRICT COUNCIL                                                                                                                                                                                                                                                                                                                                                                                               |
|------------------------|-------------------------------------------------------------------------------------------------------------------------------------------------------------------------------------------------------------------------------------------------------------------------------------------------------------------------------------------------------------------------------------------------------------------------------|
| HOW TO GET THERE:      | From the Wisbech office turn right onto the dual carriageway,. Follow the road for about 1.4 miles to the China Rose Takeaway on the right hand side. Turn right signed Elm & Friday Bridge. Follow the road into the village of Elm and immediately before the Sportsman Pub turn right into Begdale. Follow the road and the property will be seen on the left hand side.                                                   |
| THE ACCOMMODATION:     | (Dimensions given are approximate only)                                                                                                                                                                                                                                                                                                                                                                                       |
| ENTRANCE HALL:         | With tiled floor, C/H room thermostat, bespoke open riser oak tread stairway off;                                                                                                                                                                                                                                                                                                                                             |
| LOUNGE:                | 17'4"(max) x 11'8"(max) with C/H room thermostat;                                                                                                                                                                                                                                                                                                                                                                             |
| DINING ROOM/STUDY:     | 11`6"(max) x 9`11"(max) with tiled floor, C/H room thermostat;                                                                                                                                                                                                                                                                                                                                                                |
| OPEN PLAN KITCHEN/DINE | <b>R/FAMILY ROOM:</b> 25`5"(max) x 21`9"(max) with C/H room thermostat, tiled floor, two set of bi-folding doors to rear garden, built in multi fuel burning fire, built in fridge, built in freezer, preparation surfaces with drawers & cupboards under, inset 1 ½ bowl sink unit with mixer tap & cupboards under, built in dishwasher, built in induction hob, electric hob hood, built in electric double oven/microwave |
| GROUND FLOOR CLOAKRO   | <b>OM/W.C.:</b><br>With integrated low level w.c., integrated hand wash basin with mixer tap & cupboard under, fitted cupboard housing Glow Worm gas fired wall mounted boiler;                                                                                                                                                                                                                                               |
| UTILITY:               | 7'8"(max) x 7'2"(max) with tiled floor, C/H room thermostat, fitted cupboard with space/plumbing for automatic washing machine & space/vent for tumble drier, fitted store cupboards, heated towel rail;                                                                                                                                                                                                                      |
| FIRST FLOOR:           |                                                                                                                                                                                                                                                                                                                                                                                                                               |
| LANDING:               | With built in store cupboard, stairway off to second floor;                                                                                                                                                                                                                                                                                                                                                                   |
| FAMILY BATHROOM/W.C.:  | With airing cupboard housing hot water cylinder, heated towel rail, tiled floor, tile and screened double shower cubicle with thermostatic shower, panelled bath with mixer tap, part tiled walls, low level w.c., integrated hand wash basin with mixer tap & cupboard under;                                                                                                                                                |
| <b>BEDROOM NO 1</b> :  | 13'9"(max) x 10'3"(max) with two built in double wardrobes/cupboards;                                                                                                                                                                                                                                                                                                                                                         |
| EN SUITE BATHROOM/SHO  | <b>WER ROOM/W.C.:</b><br>With tiled floor, part tiled walls, wall mounted t.v./mirror, heated towel rail, low level w.c., pedestal wash basin with mixer tap & tiled splash back, freestanding `oval` bath with mixer tap, tiled & screened double shower cubicle with thermostatic shower, extractor fan;                                                                                                                    |
| <b>BEDROOM NO 2:</b>   | 13`1"(max) x 11`7"(max)                                                                                                                                                                                                                                                                                                                                                                                                       |
| ENSUITE SHOWER ROOM/W  |                                                                                                                                                                                                                                                                                                                                                                                                                               |
|                        | With low level w.c, Quadrant shower cubicle with thermostatic shower, integrated hand wash basin with mixer tap & cupboard under, heated towel rail, extractor fan;                                                                                                                                                                                                                                                           |
| <b>BEDROOM NO 3:</b>   | 14`1"(max) x 11`6"(max) with built in double wardrobe/cupboard;                                                                                                                                                                                                                                                                                                                                                               |

#### **ENSUITE SHOWER ROOM/W.C.:**

With Quadrant shower cubicle with Triton electric shower, integrated hand wash basin with mixer tap & cupboards under, low level w.c., heated towel rail, extractor fan;