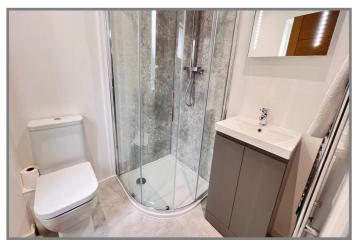

#### **ENSUITE SHOWER ROOM/W.C.:**

With Quadrant shower cubicle with Triton electric shower, integrated hand wash basin with mixer tap & cupboards under, low level w.c., heated towel rail, extractor fan;