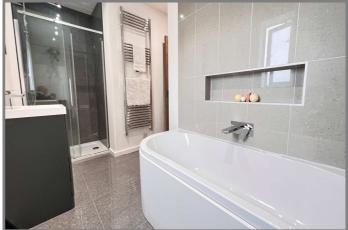

| COUNCIL TAX:           | BAND E FENLAND DISTRICT COUNCIL                                                                                                                                                                                                                                                                                                                                                                                               |
|------------------------|-------------------------------------------------------------------------------------------------------------------------------------------------------------------------------------------------------------------------------------------------------------------------------------------------------------------------------------------------------------------------------------------------------------------------------|
| HOW TO GET THERE:      | From the Wisbech office turn right onto the dual carriageway,. Follow the road for about 1.4 miles to the China Rose Takeaway on the right hand side. Turn right signed Elm & Friday Bridge. Follow the road into the village of Elm and immediately before the Sportsman Pub turn right into Begdale. Follow the road and the property will be seen on the left hand side.                                                   |
| THE ACCOMMODATION:     | (Dimensions given are approximate only)                                                                                                                                                                                                                                                                                                                                                                                       |
| ENTRANCE HALL:         | With tiled floor, C/H room thermostat, bespoke open riser oak tread stairway off;                                                                                                                                                                                                                                                                                                                                             |
| LOUNGE:                | 17'4"(max) x 11'8"(max) with C/H room thermostat;                                                                                                                                                                                                                                                                                                                                                                             |
| DINING ROOM/STUDY:     | 11`6"(max) x 9`11"(max) with tiled floor, C/H room thermostat;                                                                                                                                                                                                                                                                                                                                                                |
| OPEN PLAN KITCHEN/DINE | <b>R/FAMILY ROOM:</b> 25`5"(max) x 21`9"(max) with C/H room thermostat, tiled floor, two set of bi-folding doors to rear garden, built in multi fuel burning fire, built in fridge, built in freezer, preparation surfaces with drawers & cupboards under, inset 1 ½ bowl sink unit with mixer tap & cupboards under, built in dishwasher, built in induction hob, electric hob hood, built in electric double oven/microwave |
| GROUND FLOOR CLOAKRO   | <b>OM/W.C.:</b><br>With integrated low level w.c., integrated hand wash basin with mixer tap & cupboard under, fitted cupboard housing Glow Worm gas fired wall mounted boiler;                                                                                                                                                                                                                                               |
| UTILITY:               | 7'8"(max) x 7'2"(max) with tiled floor, C/H room thermostat, fitted cupboard with space/plumbing for automatic washing machine & space/vent for tumble drier, fitted store cupboards, heated towel rail;                                                                                                                                                                                                                      |
| FIRST FLOOR:           |                                                                                                                                                                                                                                                                                                                                                                                                                               |
| LANDING:               | With built in store cupboard, stairway off to second floor;                                                                                                                                                                                                                                                                                                                                                                   |
| FAMILY BATHROOM/W.C.:  | With airing cupboard housing hot water cylinder, heated towel rail, tiled floor, tile and screened double shower cubicle with thermostatic shower, panelled bath with mixer tap, part tiled walls, low level w.c., integrated hand wash basin with mixer tap & cupboard under;                                                                                                                                                |
| <b>BEDROOM NO 1</b> :  | 13'9"(max) x 10'3"(max) with two built in double wardrobes/cupboards;                                                                                                                                                                                                                                                                                                                                                         |
| EN SUITE BATHROOM/SHO  | <b>WER ROOM/W.C.:</b><br>With tiled floor, part tiled walls, wall mounted t.v./mirror, heated towel rail, low level w.c., pedestal wash basin with mixer tap & tiled splash back, freestanding `oval` bath with mixer tap, tiled & screened double shower cubicle with thermostatic shower, extractor fan;                                                                                                                    |
| <b>BEDROOM NO 2:</b>   | 13`1"(max) x 11`7"(max)                                                                                                                                                                                                                                                                                                                                                                                                       |
| ENSUITE SHOWER ROOM/W  |                                                                                                                                                                                                                                                                                                                                                                                                                               |
|                        | With low level w.c, Quadrant shower cubicle with thermostatic shower, integrated hand wash basin with mixer tap & cupboard under, heated towel rail, extractor fan;                                                                                                                                                                                                                                                           |
| <b>BEDROOM NO 3:</b>   | 14`1"(max) x 11`6"(max) with built in double wardrobe/cupboard;                                                                                                                                                                                                                                                                                                                                                               |