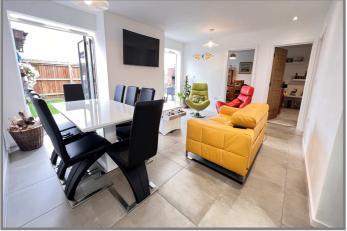

| COUNCIL TAX:           | BAND E FENLAND DISTRICT COUNCIL                                                                                                                                                                                                                                                                                                                                                                                               |
|------------------------|-------------------------------------------------------------------------------------------------------------------------------------------------------------------------------------------------------------------------------------------------------------------------------------------------------------------------------------------------------------------------------------------------------------------------------|
| HOW TO GET THERE:      | From the Wisbech office turn right onto the dual carriageway,. Follow the road for about 1.4 miles to the China Rose Takeaway on the right hand side. Turn right signed Elm & Friday Bridge. Follow the road into the village of Elm and immediately before the Sportsman Pub turn right into Begdale. Follow the road and the property will be seen on the left hand side.                                                   |
| THE ACCOMMODATION:     | (Dimensions given are approximate only)                                                                                                                                                                                                                                                                                                                                                                                       |
| ENTRANCE HALL:         | With tiled floor, C/H room thermostat, bespoke open riser oak tread stairway off;                                                                                                                                                                                                                                                                                                                                             |
| LOUNGE:                | 17'4"(max) x 11'8"(max) with C/H room thermostat;                                                                                                                                                                                                                                                                                                                                                                             |
| DINING ROOM/STUDY:     | 11`6"(max) x 9`11"(max) with tiled floor, C/H room thermostat;                                                                                                                                                                                                                                                                                                                                                                |
| OPEN PLAN KITCHEN/DINE | <b>R/FAMILY ROOM:</b> 25`5"(max) x 21`9"(max) with C/H room thermostat, tiled floor, two set of bi-folding doors to rear garden, built in multi fuel burning fire, built in fridge, built in freezer, preparation surfaces with drawers & cupboards under, inset 1 ½ bowl sink unit with mixer tap & cupboards under, built in dishwasher, built in induction hob, electric hob hood, built in electric double oven/microwave |
| GROUND FLOOR CLOAKRO   | <b>OM/W.C.:</b><br>With integrated low level w.c., integrated hand wash basin with mixer tap & cupboard under, fitted cupboard housing Glow Worm gas fired wall mounted boiler;                                                                                                                                                                                                                                               |
| UTILITY:               | 7'8"(max) x 7'2"(max) with tiled floor, C/H room thermostat, fitted cupboard with space/plumbing for automatic washing machine & space/vent for tumble drier, fitted store cupboards, heated towel rail;                                                                                                                                                                                                                      |
| FIRST FLOOR:           |                                                                                                                                                                                                                                                                                                                                                                                                                               |
| LANDING:               | With built in store cupboard, stairway off to second floor;                                                                                                                                                                                                                                                                                                                                                                   |
| FAMILY BATHROOM/W.C.:  | With airing cupboard housing hot water cylinder, heated towel rail, tiled floor, tile and screened double shower cubicle with thermostatic shower, panelled bath with mixer tap, part tiled walls, low level w.c., integrated hand wash basin with mixer tap & cupboard under;                                                                                                                                                |
| <b>BEDROOM NO 1</b> :  | 13'9"(max) x 10'3"(max) with two built in double wardrobes/cupboards;                                                                                                                                                                                                                                                                                                                                                         |
| EN SUITE BATHROOM/SHO  | <b>WER ROOM/W.C.:</b><br>With tiled floor, part tiled walls, wall mounted t.v./mirror, heated towel rail, low level w.c., pedestal wash basin with mixer tap & tiled splash back, freestanding `oval` bath with mixer tap, tiled & screened double shower cubicle with thermostatic shower, extractor fan;                                                                                                                    |
| <b>BEDROOM NO 2:</b>   | 13`1"(max) x 11`7"(max)                                                                                                                                                                                                                                                                                                                                                                                                       |
| ENSUITE SHOWER ROOM/W  |                                                                                                                                                                                                                                                                                                                                                                                                                               |
|                        | With low level w.c, Quadrant shower cubicle with thermostatic shower, integrated hand wash basin with mixer tap & cupboard under, heated towel rail, extractor fan;                                                                                                                                                                                                                                                           |
| <b>BEDROOM NO 3:</b>   | 14`1"(max) x 11`6"(max) with built in double wardrobe/cupboard;                                                                                                                                                                                                                                                                                                                                                               |