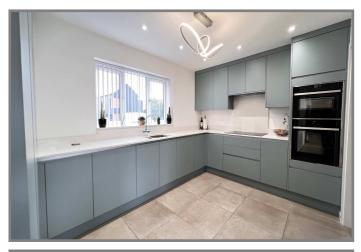

| COUNCIL TAX:           | BAND E FENLAND DISTRICT COUNCIL                                                                                                                                                                                                                                                                                                                                                                                               |
|------------------------|-------------------------------------------------------------------------------------------------------------------------------------------------------------------------------------------------------------------------------------------------------------------------------------------------------------------------------------------------------------------------------------------------------------------------------|
| HOW TO GET THERE:      | From the Wisbech office turn right onto the dual carriageway,. Follow the road for about 1.4 miles to the China Rose Takeaway on the right hand side. Turn right signed Elm & Friday Bridge. Follow the road into the village of Elm and immediately before the Sportsman Pub turn right into Begdale. Follow the road and the property will be seen on the left hand side.                                                   |
| THE ACCOMMODATION:     | (Dimensions given are approximate only)                                                                                                                                                                                                                                                                                                                                                                                       |
| ENTRANCE HALL:         | With tiled floor, C/H room thermostat, bespoke open riser oak tread stairway off;                                                                                                                                                                                                                                                                                                                                             |
| LOUNGE:                | 17'4"(max) x 11'8"(max) with C/H room thermostat;                                                                                                                                                                                                                                                                                                                                                                             |
| DINING ROOM/STUDY:     | 11`6"(max) x 9`11"(max) with tiled floor, C/H room thermostat;                                                                                                                                                                                                                                                                                                                                                                |
| OPEN PLAN KITCHEN/DINE | <b>R/FAMILY ROOM:</b> 25`5"(max) x 21`9"(max) with C/H room thermostat, tiled floor, two set of bi-folding doors to rear garden, built in multi fuel burning fire, built in fridge, built in freezer, preparation surfaces with drawers & cupboards under, inset 1 ½ bowl sink unit with mixer tap & cupboards under, built in dishwasher, built in induction hob, electric hob hood, built in electric double oven/microwave |
| GROUND FLOOR CLOAKRO   | <b>OM/W.C.:</b><br>With integrated low level w.c., integrated hand wash basin with mixer tap & cupboard under, fitted cupboard housing Glow Worm gas fired wall mounted boiler;                                                                                                                                                                                                                                               |
| UTILITY:               | 7'8"(max) x 7'2"(max) with tiled floor, C/H room thermostat, fitted cupboard with space/plumbing for automatic washing machine & space/vent for tumble drier, fitted store cupboards, heated towel rail;                                                                                                                                                                                                                      |
| FIRST FLOOR:           |                                                                                                                                                                                                                                                                                                                                                                                                                               |
| LANDING:               | With built in store cupboard, stairway off to second floor;                                                                                                                                                                                                                                                                                                                                                                   |
| FAMILY BATHROOM/W.C.:  | With airing cupboard housing hot water cylinder, heated towel rail, tiled floor, tile and screened double shower cubicle with thermostatic shower, panelled bath with mixer tap, part tiled walls, low level w.c., integrated hand wash basin with mixer tap & cupboard under;                                                                                                                                                |
| <b>BEDROOM NO 1</b> :  | 13'9"(max) x 10'3"(max) with two built in double wardrobes/cupboards;                                                                                                                                                                                                                                                                                                                                                         |
| EN SUITE BATHROOM/SHO  | <b>WER ROOM/W.C.:</b><br>With tiled floor, part tiled walls, wall mounted t.v./mirror, heated towel rail, low level w.c., pedestal wash basin with mixer tap & tiled splash back, freestanding `oval` bath with mixer tap, tiled & screened double shower cubicle with thermostatic shower, extractor fan;                                                                                                                    |
| <b>BEDROOM NO 2:</b>   | 13`1"(max) x 11`7"(max)                                                                                                                                                                                                                                                                                                                                                                                                       |
| ENSUITE SHOWER ROOM/W  |                                                                                                                                                                                                                                                                                                                                                                                                                               |
|                        | With low level w.c, Quadrant shower cubicle with thermostatic shower, integrated hand wash basin with mixer tap & cupboard under, heated towel rail, extractor fan;                                                                                                                                                                                                                                                           |
| <b>BEDROOM NO 3:</b>   | 14`1"(max) x 11`6"(max) with built in double wardrobe/cupboard;                                                                                                                                                                                                                                                                                                                                                               |