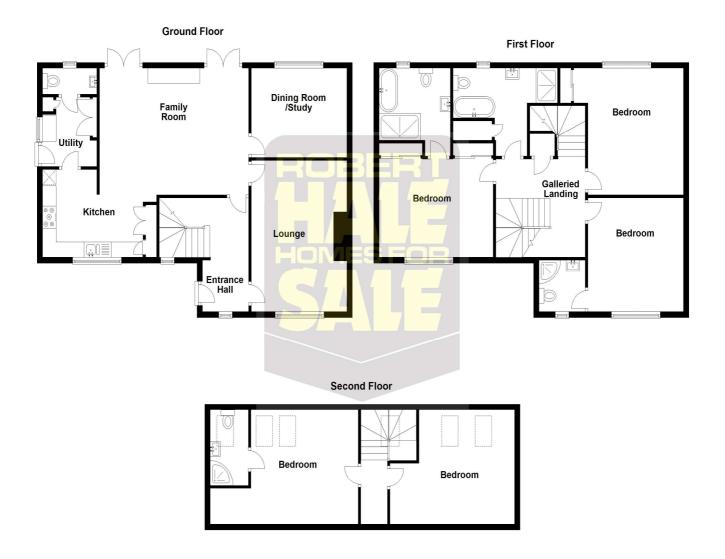

| COUNCIL TAX:           | BAND E FENLAND DISTRICT COUNCIL                                                                                                                                                                                                                                                                                                                                                                                               |
|------------------------|-------------------------------------------------------------------------------------------------------------------------------------------------------------------------------------------------------------------------------------------------------------------------------------------------------------------------------------------------------------------------------------------------------------------------------|
| HOW TO GET THERE:      | From the Wisbech office turn right onto the dual carriageway,. Follow the road for about 1.4 miles to the China Rose Takeaway on the right hand side. Turn right signed Elm & Friday Bridge. Follow the road into the village of Elm and immediately before the Sportsman Pub turn right into Begdale. Follow the road and the property will be seen on the left hand side.                                                   |
| THE ACCOMMODATION:     | (Dimensions given are approximate only)                                                                                                                                                                                                                                                                                                                                                                                       |
| ENTRANCE HALL:         | With tiled floor, C/H room thermostat, bespoke open riser oak tread stairway off;                                                                                                                                                                                                                                                                                                                                             |
| LOUNGE:                | 17'4"(max) x 11'8"(max) with C/H room thermostat;                                                                                                                                                                                                                                                                                                                                                                             |
| DINING ROOM/STUDY:     | 11`6"(max) x 9`11"(max) with tiled floor, C/H room thermostat;                                                                                                                                                                                                                                                                                                                                                                |
| OPEN PLAN KITCHEN/DINE | <b>R/FAMILY ROOM:</b> 25`5"(max) x 21`9"(max) with C/H room thermostat, tiled floor, two set of bi-folding doors to rear garden, built in multi fuel burning fire, built in fridge, built in freezer, preparation surfaces with drawers & cupboards under, inset 1 ½ bowl sink unit with mixer tap & cupboards under, built in dishwasher, built in induction hob, electric hob hood, built in electric double oven/microwave |
| GROUND FLOOR CLOAKRO   | <b>OM/W.C.:</b><br>With integrated low level w.c., integrated hand wash basin with mixer tap & cupboard under, fitted cupboard housing Glow Worm gas fired wall mounted boiler;                                                                                                                                                                                                                                               |
| UTILITY:               | 7'8"(max) x 7'2"(max) with tiled floor, C/H room thermostat, fitted cupboard with space/plumbing for automatic washing machine & space/vent for tumble drier, fitted store cupboards, heated towel rail;                                                                                                                                                                                                                      |
| FIRST FLOOR:           |                                                                                                                                                                                                                                                                                                                                                                                                                               |
| LANDING:               | With built in store cupboard, stairway off to second floor;                                                                                                                                                                                                                                                                                                                                                                   |
| FAMILY BATHROOM/W.C.:  | With airing cupboard housing hot water cylinder, heated towel rail, tiled floor, tile and screened double shower cubicle with thermostatic shower, panelled bath with mixer tap, part tiled walls, low level w.c., integrated hand wash basin with mixer tap & cupboard under;                                                                                                                                                |
| <b>BEDROOM NO 1</b> :  | 13'9"(max) x 10'3"(max) with two built in double wardrobes/cupboards;                                                                                                                                                                                                                                                                                                                                                         |
| EN SUITE BATHROOM/SHO  | <b>WER ROOM/W.C.:</b><br>With tiled floor, part tiled walls, wall mounted t.v./mirror, heated towel rail, low level w.c., pedestal wash basin with mixer tap & tiled splash back, freestanding `oval` bath with mixer tap, tiled & screened double shower cubicle with thermostatic shower, extractor fan;                                                                                                                    |
| <b>BEDROOM NO 2:</b>   | 13`1"(max) x 11`7"(max)                                                                                                                                                                                                                                                                                                                                                                                                       |
| ENSUITE SHOWER ROOM/W  |                                                                                                                                                                                                                                                                                                                                                                                                                               |
|                        | With low level w.c, Quadrant shower cubicle with thermostatic shower, integrated hand wash basin with mixer tap & cupboard under, heated towel rail, extractor fan;                                                                                                                                                                                                                                                           |
| <b>BEDROOM NO 3:</b>   | 14`1"(max) x 11`6"(max) with built in double wardrobe/cupboard;                                                                                                                                                                                                                                                                                                                                                               |

#### **SECOND FOOR:**

LANDING: With access to side loft;

**BEDROOM NO 4:** 18'4"(max) x 12'4"(max) with sloping ceiling;

#### **ENSUITE SHOWER ROOM/W.C.:**

With Quadrant shower cubicle with Triton electric shower, integrated hand wash basin with mixer tap & cupboards under, low level w.c., heated towel rail, extractor fan;

**BEDROOM NO 5:** 14'10"(max) x 12'7"(max) 'L' shaped;

**OUTSIDE:** 

EXTERNAL POWER POINTS: TIMBER WORKSHOP with power & lighting: OUTSIDE LIGHTS:

**GARDENS:** Low maintenance gardens to front down to a stone chippings multi vehicle off road parking area, Metal bi-folding gate to side give useful vehicle access to the rear. Enclosed gardens to rear laid to lawn with borders and an extensive paved area with BRICK BBQ. Additional stone chippings off road parking space to rear.