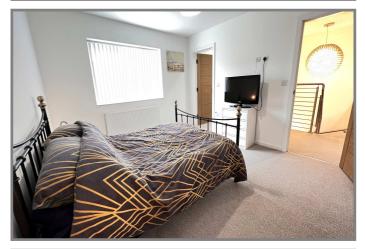

**BEDROOM NO 5:** 14'10"(max) x 12'7"(max) 'L' shaped;

**OUTSIDE:** 

EXTERNAL POWER POINTS: TIMBER WORKSHOP with power & lighting: OUTSIDE LIGHTS:

**GARDENS:** Low maintenance gardens to front down to a stone chippings multi vehicle off road parking area, Metal bi-folding gate to side give useful vehicle access to the rear. Enclosed gardens to rear laid to lawn with borders and an extensive paved area with BRICK BBQ. Additional stone chippings off road parking space to rear.