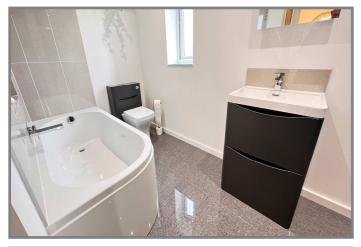

| COUNCIL TAX:           | BAND E FENLAND DISTRICT COUNCIL                                                                                                                                                                                                                                                                                                                                                                                               |
|------------------------|-------------------------------------------------------------------------------------------------------------------------------------------------------------------------------------------------------------------------------------------------------------------------------------------------------------------------------------------------------------------------------------------------------------------------------|
| HOW TO GET THERE:      | From the Wisbech office turn right onto the dual carriageway,. Follow the road for about 1.4 miles to the China Rose Takeaway on the right hand side. Turn right signed Elm & Friday Bridge. Follow the road into the village of Elm and immediately before the Sportsman Pub turn right into Begdale. Follow the road and the property will be seen on the left hand side.                                                   |
| THE ACCOMMODATION:     | (Dimensions given are approximate only)                                                                                                                                                                                                                                                                                                                                                                                       |
| ENTRANCE HALL:         | With tiled floor, C/H room thermostat, bespoke open riser oak tread stairway off;                                                                                                                                                                                                                                                                                                                                             |
| LOUNGE:                | 17'4"(max) x 11'8"(max) with C/H room thermostat;                                                                                                                                                                                                                                                                                                                                                                             |
| DINING ROOM/STUDY:     | 11`6"(max) x 9`11"(max) with tiled floor, C/H room thermostat;                                                                                                                                                                                                                                                                                                                                                                |
| OPEN PLAN KITCHEN/DINE | <b>R/FAMILY ROOM:</b> 25`5"(max) x 21`9"(max) with C/H room thermostat, tiled floor, two set of bi-folding doors to rear garden, built in multi fuel burning fire, built in fridge, built in freezer, preparation surfaces with drawers & cupboards under, inset 1 ½ bowl sink unit with mixer tap & cupboards under, built in dishwasher, built in induction hob, electric hob hood, built in electric double oven/microwave |
| GROUND FLOOR CLOAKRO   | <b>OM/W.C.:</b><br>With integrated low level w.c., integrated hand wash basin with mixer tap & cupboard under, fitted cupboard housing Glow Worm gas fired wall mounted boiler;                                                                                                                                                                                                                                               |
| UTILITY:               | 7'8"(max) x 7'2"(max) with tiled floor, C/H room thermostat, fitted cupboard with space/plumbing for automatic washing machine & space/vent for tumble drier, fitted store cupboards, heated towel rail;                                                                                                                                                                                                                      |
| FIRST FLOOR:           |                                                                                                                                                                                                                                                                                                                                                                                                                               |
| LANDING:               | With built in store cupboard, stairway off to second floor;                                                                                                                                                                                                                                                                                                                                                                   |
| FAMILY BATHROOM/W.C.:  | With airing cupboard housing hot water cylinder, heated towel rail, tiled floor, tile and screened double shower cubicle with thermostatic shower, panelled bath with mixer tap, part tiled walls, low level w.c., integrated hand wash basin with mixer tap & cupboard under;                                                                                                                                                |
| <b>BEDROOM NO 1</b> :  | 13'9"(max) x 10'3"(max) with two built in double wardrobes/cupboards;                                                                                                                                                                                                                                                                                                                                                         |
| EN SUITE BATHROOM/SHO  | <b>WER ROOM/W.C.:</b><br>With tiled floor, part tiled walls, wall mounted t.v./mirror, heated towel rail, low level w.c., pedestal wash basin with mixer tap & tiled splash back, freestanding `oval` bath with mixer tap, tiled & screened double shower cubicle with thermostatic shower, extractor fan;                                                                                                                    |
| <b>BEDROOM NO 2:</b>   | 13`1"(max) x 11`7"(max)                                                                                                                                                                                                                                                                                                                                                                                                       |
| ENSUITE SHOWER ROOM/W  |                                                                                                                                                                                                                                                                                                                                                                                                                               |
|                        | With low level w.c, Quadrant shower cubicle with thermostatic shower, integrated hand wash basin with mixer tap & cupboard under, heated towel rail, extractor fan;                                                                                                                                                                                                                                                           |
| <b>BEDROOM NO 3:</b>   | 14`1"(max) x 11`6"(max) with built in double wardrobe/cupboard;                                                                                                                                                                                                                                                                                                                                                               |