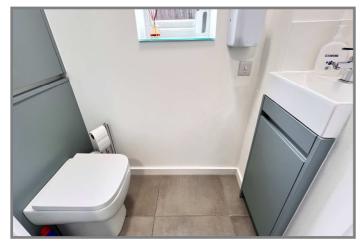

| COUNCIL TAX:           | BAND E FENLAND DISTRICT COUNCIL                                                                                                                                                                                                                                                                                                                                                                                               |
|------------------------|-------------------------------------------------------------------------------------------------------------------------------------------------------------------------------------------------------------------------------------------------------------------------------------------------------------------------------------------------------------------------------------------------------------------------------|
| HOW TO GET THERE:      | From the Wisbech office turn right onto the dual carriageway,. Follow the road for about 1.4 miles to the China Rose Takeaway on the right hand side. Turn right signed Elm & Friday Bridge. Follow the road into the village of Elm and immediately before the Sportsman Pub turn right into Begdale. Follow the road and the property will be seen on the left hand side.                                                   |
| THE ACCOMMODATION:     | (Dimensions given are approximate only)                                                                                                                                                                                                                                                                                                                                                                                       |
| ENTRANCE HALL:         | With tiled floor, C/H room thermostat, bespoke open riser oak tread stairway off;                                                                                                                                                                                                                                                                                                                                             |
| LOUNGE:                | 17'4"(max) x 11'8"(max) with C/H room thermostat;                                                                                                                                                                                                                                                                                                                                                                             |
| DINING ROOM/STUDY:     | 11`6"(max) x 9`11"(max) with tiled floor, C/H room thermostat;                                                                                                                                                                                                                                                                                                                                                                |
| OPEN PLAN KITCHEN/DINE | <b>R/FAMILY ROOM:</b> 25`5"(max) x 21`9"(max) with C/H room thermostat, tiled floor, two set of bi-folding doors to rear garden, built in multi fuel burning fire, built in fridge, built in freezer, preparation surfaces with drawers & cupboards under, inset 1 ½ bowl sink unit with mixer tap & cupboards under, built in dishwasher, built in induction hob, electric hob hood, built in electric double oven/microwave |
| GROUND FLOOR CLOAKRO   | <b>OM/W.C.:</b><br>With integrated low level w.c., integrated hand wash basin with mixer tap & cupboard under, fitted cupboard housing Glow Worm gas fired wall mounted boiler;                                                                                                                                                                                                                                               |
| UTILITY:               | 7'8"(max) x 7'2"(max) with tiled floor, C/H room thermostat, fitted cupboard with space/plumbing for automatic washing machine & space/vent for tumble drier, fitted store cupboards, heated towel rail;                                                                                                                                                                                                                      |
| FIRST FLOOR:           |                                                                                                                                                                                                                                                                                                                                                                                                                               |
| LANDING:               | With built in store cupboard, stairway off to second floor;                                                                                                                                                                                                                                                                                                                                                                   |
| FAMILY BATHROOM/W.C.:  | With airing cupboard housing hot water cylinder, heated towel rail, tiled floor, tile and screened double shower cubicle with thermostatic shower, panelled bath with mixer tap, part tiled walls, low level w.c., integrated hand wash basin with mixer tap & cupboard under;                                                                                                                                                |
| <b>BEDROOM NO 1</b> :  | 13'9"(max) x 10'3"(max) with two built in double wardrobes/cupboards;                                                                                                                                                                                                                                                                                                                                                         |
| EN SUITE BATHROOM/SHO  | <b>WER ROOM/W.C.:</b><br>With tiled floor, part tiled walls, wall mounted t.v./mirror, heated towel rail, low level w.c., pedestal wash basin with mixer tap & tiled splash back, freestanding `oval` bath with mixer tap, tiled & screened double shower cubicle with thermostatic shower, extractor fan;                                                                                                                    |
| <b>BEDROOM NO 2:</b>   | 13`1"(max) x 11`7"(max)                                                                                                                                                                                                                                                                                                                                                                                                       |
| ENSUITE SHOWER ROOM/W  |                                                                                                                                                                                                                                                                                                                                                                                                                               |
|                        | With low level w.c, Quadrant shower cubicle with thermostatic shower, integrated hand wash basin with mixer tap & cupboard under, heated towel rail, extractor fan;                                                                                                                                                                                                                                                           |
| <b>BEDROOM NO 3:</b>   | 14`1"(max) x 11`6"(max) with built in double wardrobe/cupboard;                                                                                                                                                                                                                                                                                                                                                               |