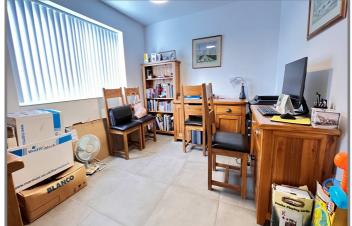

| COUNCIL TAX:           | BAND E FENLAND DISTRICT COUNCIL                                                                                                                                                                                                                                                                                                                                                                                               |
|------------------------|-------------------------------------------------------------------------------------------------------------------------------------------------------------------------------------------------------------------------------------------------------------------------------------------------------------------------------------------------------------------------------------------------------------------------------|
| HOW TO GET THERE:      | From the Wisbech office turn right onto the dual carriageway,. Follow the road for about 1.4 miles to the China Rose Takeaway on the right hand side. Turn right signed Elm & Friday Bridge. Follow the road into the village of Elm and immediately before the Sportsman Pub turn right into Begdale. Follow the road and the property will be seen on the left hand side.                                                   |
| THE ACCOMMODATION:     | (Dimensions given are approximate only)                                                                                                                                                                                                                                                                                                                                                                                       |
| ENTRANCE HALL:         | With tiled floor, C/H room thermostat, bespoke open riser oak tread stairway off;                                                                                                                                                                                                                                                                                                                                             |
| LOUNGE:                | 17'4"(max) x 11'8"(max) with C/H room thermostat;                                                                                                                                                                                                                                                                                                                                                                             |
| DINING ROOM/STUDY:     | 11`6"(max) x 9`11"(max) with tiled floor, C/H room thermostat;                                                                                                                                                                                                                                                                                                                                                                |
| OPEN PLAN KITCHEN/DINE | <b>R/FAMILY ROOM:</b> 25`5"(max) x 21`9"(max) with C/H room thermostat, tiled floor, two set of bi-folding doors to rear garden, built in multi fuel burning fire, built in fridge, built in freezer, preparation surfaces with drawers & cupboards under, inset 1 ½ bowl sink unit with mixer tap & cupboards under, built in dishwasher, built in induction hob, electric hob hood, built in electric double oven/microwave |
| GROUND FLOOR CLOAKRO   | <b>OM/W.C.:</b><br>With integrated low level w.c., integrated hand wash basin with mixer tap & cupboard under, fitted cupboard housing Glow Worm gas fired wall mounted boiler;                                                                                                                                                                                                                                               |
| UTILITY:               | 7'8"(max) x 7'2"(max) with tiled floor, C/H room thermostat, fitted cupboard with space/plumbing for automatic washing machine & space/vent for tumble drier, fitted store cupboards, heated towel rail;                                                                                                                                                                                                                      |
| FIRST FLOOR:           |                                                                                                                                                                                                                                                                                                                                                                                                                               |
| LANDING:               | With built in store cupboard, stairway off to second floor;                                                                                                                                                                                                                                                                                                                                                                   |
| FAMILY BATHROOM/W.C.:  | With airing cupboard housing hot water cylinder, heated towel rail, tiled floor, tile and screened double shower cubicle with thermostatic shower, panelled bath with mixer tap, part tiled walls, low level w.c., integrated hand wash basin with mixer tap & cupboard under;                                                                                                                                                |
| <b>BEDROOM NO 1</b> :  | 13'9"(max) x 10'3"(max) with two built in double wardrobes/cupboards;                                                                                                                                                                                                                                                                                                                                                         |
| EN SUITE BATHROOM/SHO  | <b>WER ROOM/W.C.:</b><br>With tiled floor, part tiled walls, wall mounted t.v./mirror, heated towel rail, low level w.c., pedestal wash basin with mixer tap & tiled splash back, freestanding `oval` bath with mixer tap, tiled & screened double shower cubicle with thermostatic shower, extractor fan;                                                                                                                    |
| <b>BEDROOM NO 2:</b>   | 13`1"(max) x 11`7"(max)                                                                                                                                                                                                                                                                                                                                                                                                       |
| ENSUITE SHOWER ROOM/W  |                                                                                                                                                                                                                                                                                                                                                                                                                               |
|                        | With low level w.c, Quadrant shower cubicle with thermostatic shower, integrated hand wash basin with mixer tap & cupboard under, heated towel rail, extractor fan;                                                                                                                                                                                                                                                           |
| <b>BEDROOM NO 3:</b>   | 14`1"(max) x 11`6"(max) with built in double wardrobe/cupboard;                                                                                                                                                                                                                                                                                                                                                               |