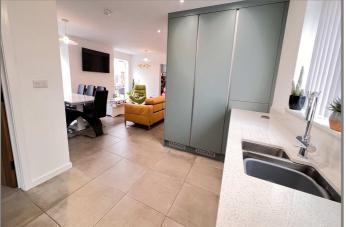

| COUNCIL TAX:           | BAND E FENLAND DISTRICT COUNCIL                                                                                                                                                                                                                                                                                                                                                                                               |
|------------------------|-------------------------------------------------------------------------------------------------------------------------------------------------------------------------------------------------------------------------------------------------------------------------------------------------------------------------------------------------------------------------------------------------------------------------------|
| HOW TO GET THERE:      | From the Wisbech office turn right onto the dual carriageway,. Follow the road for about 1.4 miles to the China Rose Takeaway on the right hand side. Turn right signed Elm & Friday Bridge. Follow the road into the village of Elm and immediately before the Sportsman Pub turn right into Begdale. Follow the road and the property will be seen on the left hand side.                                                   |
| THE ACCOMMODATION:     | (Dimensions given are approximate only)                                                                                                                                                                                                                                                                                                                                                                                       |
| ENTRANCE HALL:         | With tiled floor, C/H room thermostat, bespoke open riser oak tread stairway off;                                                                                                                                                                                                                                                                                                                                             |
| LOUNGE:                | 17'4"(max) x 11'8"(max) with C/H room thermostat;                                                                                                                                                                                                                                                                                                                                                                             |
| DINING ROOM/STUDY:     | 11`6"(max) x 9`11"(max) with tiled floor, C/H room thermostat;                                                                                                                                                                                                                                                                                                                                                                |
| OPEN PLAN KITCHEN/DINE | <b>R/FAMILY ROOM:</b> 25`5"(max) x 21`9"(max) with C/H room thermostat, tiled floor, two set of bi-folding doors to rear garden, built in multi fuel burning fire, built in fridge, built in freezer, preparation surfaces with drawers & cupboards under, inset 1 ½ bowl sink unit with mixer tap & cupboards under, built in dishwasher, built in induction hob, electric hob hood, built in electric double oven/microwave |
| GROUND FLOOR CLOAKRO   | <b>OM/W.C.:</b><br>With integrated low level w.c., integrated hand wash basin with mixer tap & cupboard under, fitted cupboard housing Glow Worm gas fired wall mounted boiler;                                                                                                                                                                                                                                               |
| UTILITY:               | 7'8"(max) x 7'2"(max) with tiled floor, C/H room thermostat, fitted cupboard with space/plumbing for automatic washing machine & space/vent for tumble drier, fitted store cupboards, heated towel rail;                                                                                                                                                                                                                      |
| FIRST FLOOR:           |                                                                                                                                                                                                                                                                                                                                                                                                                               |
| LANDING:               | With built in store cupboard, stairway off to second floor;                                                                                                                                                                                                                                                                                                                                                                   |
| FAMILY BATHROOM/W.C.:  | With airing cupboard housing hot water cylinder, heated towel rail, tiled floor, tile and screened double shower cubicle with thermostatic shower, panelled bath with mixer tap, part tiled walls, low level w.c., integrated hand wash basin with mixer tap & cupboard under;                                                                                                                                                |
| <b>BEDROOM NO 1</b> :  | 13'9"(max) x 10'3"(max) with two built in double wardrobes/cupboards;                                                                                                                                                                                                                                                                                                                                                         |
| EN SUITE BATHROOM/SHO  | <b>WER ROOM/W.C.:</b><br>With tiled floor, part tiled walls, wall mounted t.v./mirror, heated towel rail, low level w.c., pedestal wash basin with mixer tap & tiled splash back, freestanding `oval` bath with mixer tap, tiled & screened double shower cubicle with thermostatic shower, extractor fan;                                                                                                                    |
| <b>BEDROOM NO 2:</b>   | 13`1"(max) x 11`7"(max)                                                                                                                                                                                                                                                                                                                                                                                                       |
| ENSUITE SHOWER ROOM/W  |                                                                                                                                                                                                                                                                                                                                                                                                                               |
|                        | With low level w.c, Quadrant shower cubicle with thermostatic shower, integrated hand wash basin with mixer tap & cupboard under, heated towel rail, extractor fan;                                                                                                                                                                                                                                                           |
| <b>BEDROOM NO 3:</b>   | 14`1"(max) x 11`6"(max) with built in double wardrobe/cupboard;                                                                                                                                                                                                                                                                                                                                                               |