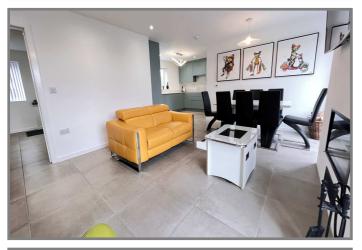

| COUNCIL TAX:           | BAND E FENLAND DISTRICT COUNCIL                                                                                                                                                                                                                                                                                                                                                                                               |
|------------------------|-------------------------------------------------------------------------------------------------------------------------------------------------------------------------------------------------------------------------------------------------------------------------------------------------------------------------------------------------------------------------------------------------------------------------------|
| HOW TO GET THERE:      | From the Wisbech office turn right onto the dual carriageway,. Follow the road for about 1.4 miles to the China Rose Takeaway on the right hand side. Turn right signed Elm & Friday Bridge. Follow the road into the village of Elm and immediately before the Sportsman Pub turn right into Begdale. Follow the road and the property will be seen on the left hand side.                                                   |
| THE ACCOMMODATION:     | (Dimensions given are approximate only)                                                                                                                                                                                                                                                                                                                                                                                       |
| ENTRANCE HALL:         | With tiled floor, C/H room thermostat, bespoke open riser oak tread stairway off;                                                                                                                                                                                                                                                                                                                                             |
| LOUNGE:                | 17'4"(max) x 11'8"(max) with C/H room thermostat;                                                                                                                                                                                                                                                                                                                                                                             |
| DINING ROOM/STUDY:     | 11`6"(max) x 9`11"(max) with tiled floor, C/H room thermostat;                                                                                                                                                                                                                                                                                                                                                                |
| OPEN PLAN KITCHEN/DINE | <b>R/FAMILY ROOM:</b> 25`5"(max) x 21`9"(max) with C/H room thermostat, tiled floor, two set of bi-folding doors to rear garden, built in multi fuel burning fire, built in fridge, built in freezer, preparation surfaces with drawers & cupboards under, inset 1 ½ bowl sink unit with mixer tap & cupboards under, built in dishwasher, built in induction hob, electric hob hood, built in electric double oven/microwave |
| GROUND FLOOR CLOAKRO   | <b>OM/W.C.:</b><br>With integrated low level w.c., integrated hand wash basin with mixer tap & cupboard under, fitted cupboard housing Glow Worm gas fired wall mounted boiler;                                                                                                                                                                                                                                               |
| UTILITY:               | 7'8"(max) x 7'2"(max) with tiled floor, C/H room thermostat, fitted cupboard with space/plumbing for automatic washing machine & space/vent for tumble drier, fitted store cupboards, heated towel rail;                                                                                                                                                                                                                      |
| FIRST FLOOR:           |                                                                                                                                                                                                                                                                                                                                                                                                                               |
| LANDING:               | With built in store cupboard, stairway off to second floor;                                                                                                                                                                                                                                                                                                                                                                   |
| FAMILY BATHROOM/W.C.:  | With airing cupboard housing hot water cylinder, heated towel rail, tiled floor, tile and screened double shower cubicle with thermostatic shower, panelled bath with mixer tap, part tiled walls, low level w.c., integrated hand wash basin with mixer tap & cupboard under;                                                                                                                                                |
| <b>BEDROOM NO 1</b> :  | 13'9"(max) x 10'3"(max) with two built in double wardrobes/cupboards;                                                                                                                                                                                                                                                                                                                                                         |
| EN SUITE BATHROOM/SHO  | <b>WER ROOM/W.C.:</b><br>With tiled floor, part tiled walls, wall mounted t.v./mirror, heated towel rail, low level w.c., pedestal wash basin with mixer tap & tiled splash back, freestanding `oval` bath with mixer tap, tiled & screened double shower cubicle with thermostatic shower, extractor fan;                                                                                                                    |
| <b>BEDROOM NO 2:</b>   | 13`1"(max) x 11`7"(max)                                                                                                                                                                                                                                                                                                                                                                                                       |
| ENSUITE SHOWER ROOM/W  |                                                                                                                                                                                                                                                                                                                                                                                                                               |
|                        | With low level w.c, Quadrant shower cubicle with thermostatic shower, integrated hand wash basin with mixer tap & cupboard under, heated towel rail, extractor fan;                                                                                                                                                                                                                                                           |
| <b>BEDROOM NO 3:</b>   | 14`1"(max) x 11`6"(max) with built in double wardrobe/cupboard;                                                                                                                                                                                                                                                                                                                                                               |