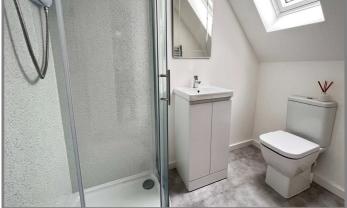

#### **ENSUITE SHOWER ROOM/W.C.:**

With Quadrant shower cubicle with Triton electric shower, integrated hand wash basin with mixer tap & cupboards under, low level w.c., heated towel rail, extractor fan;