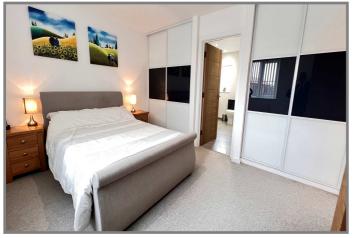

| COUNCIL TAX:           | BAND E FENLAND DISTRICT COUNCIL                                                                                                                                                                                                                                                                                                                                                                                               |
|------------------------|-------------------------------------------------------------------------------------------------------------------------------------------------------------------------------------------------------------------------------------------------------------------------------------------------------------------------------------------------------------------------------------------------------------------------------|
| HOW TO GET THERE:      | From the Wisbech office turn right onto the dual carriageway,. Follow the road for about 1.4 miles to the China Rose Takeaway on the right hand side. Turn right signed Elm & Friday Bridge. Follow the road into the village of Elm and immediately before the Sportsman Pub turn right into Begdale. Follow the road and the property will be seen on the left hand side.                                                   |
| THE ACCOMMODATION:     | (Dimensions given are approximate only)                                                                                                                                                                                                                                                                                                                                                                                       |
| ENTRANCE HALL:         | With tiled floor, C/H room thermostat, bespoke open riser oak tread stairway off;                                                                                                                                                                                                                                                                                                                                             |
| LOUNGE:                | 17'4"(max) x 11'8"(max) with C/H room thermostat;                                                                                                                                                                                                                                                                                                                                                                             |
| DINING ROOM/STUDY:     | 11`6"(max) x 9`11"(max) with tiled floor, C/H room thermostat;                                                                                                                                                                                                                                                                                                                                                                |
| OPEN PLAN KITCHEN/DINE | <b>R/FAMILY ROOM:</b> 25`5"(max) x 21`9"(max) with C/H room thermostat, tiled floor, two set of bi-folding doors to rear garden, built in multi fuel burning fire, built in fridge, built in freezer, preparation surfaces with drawers & cupboards under, inset 1 ½ bowl sink unit with mixer tap & cupboards under, built in dishwasher, built in induction hob, electric hob hood, built in electric double oven/microwave |
| GROUND FLOOR CLOAKRO   | <b>OM/W.C.:</b><br>With integrated low level w.c., integrated hand wash basin with mixer tap & cupboard under, fitted cupboard housing Glow Worm gas fired wall mounted boiler;                                                                                                                                                                                                                                               |
| UTILITY:               | 7'8"(max) x 7'2"(max) with tiled floor, C/H room thermostat, fitted cupboard with space/plumbing for automatic washing machine & space/vent for tumble drier, fitted store cupboards, heated towel rail;                                                                                                                                                                                                                      |
| FIRST FLOOR:           |                                                                                                                                                                                                                                                                                                                                                                                                                               |
| LANDING:               | With built in store cupboard, stairway off to second floor;                                                                                                                                                                                                                                                                                                                                                                   |
| FAMILY BATHROOM/W.C.:  | With airing cupboard housing hot water cylinder, heated towel rail, tiled floor, tile and screened double shower cubicle with thermostatic shower, panelled bath with mixer tap, part tiled walls, low level w.c., integrated hand wash basin with mixer tap & cupboard under;                                                                                                                                                |
| <b>BEDROOM NO 1</b> :  | 13'9"(max) x 10'3"(max) with two built in double wardrobes/cupboards;                                                                                                                                                                                                                                                                                                                                                         |
| EN SUITE BATHROOM/SHO  | <b>WER ROOM/W.C.:</b><br>With tiled floor, part tiled walls, wall mounted t.v./mirror, heated towel rail, low level w.c., pedestal wash basin with mixer tap & tiled splash back, freestanding `oval` bath with mixer tap, tiled & screened double shower cubicle with thermostatic shower, extractor fan;                                                                                                                    |
| <b>BEDROOM NO 2:</b>   | 13`1"(max) x 11`7"(max)                                                                                                                                                                                                                                                                                                                                                                                                       |
| ENSUITE SHOWER ROOM/W  |                                                                                                                                                                                                                                                                                                                                                                                                                               |
|                        | With low level w.c, Quadrant shower cubicle with thermostatic shower, integrated hand wash basin with mixer tap & cupboard under, heated towel rail, extractor fan;                                                                                                                                                                                                                                                           |
| <b>BEDROOM NO 3:</b>   | 14`1"(max) x 11`6"(max) with built in double wardrobe/cupboard;                                                                                                                                                                                                                                                                                                                                                               |