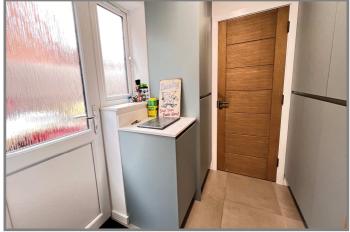

| COUNCIL TAX:           | BAND E FENLAND DISTRICT COUNCIL                                                                                                                                                                                                                                                                                                                                                                                               |
|------------------------|-------------------------------------------------------------------------------------------------------------------------------------------------------------------------------------------------------------------------------------------------------------------------------------------------------------------------------------------------------------------------------------------------------------------------------|
| HOW TO GET THERE:      | From the Wisbech office turn right onto the dual carriageway,. Follow the road for about 1.4 miles to the China Rose Takeaway on the right hand side. Turn right signed Elm & Friday Bridge. Follow the road into the village of Elm and immediately before the Sportsman Pub turn right into Begdale. Follow the road and the property will be seen on the left hand side.                                                   |
| THE ACCOMMODATION:     | (Dimensions given are approximate only)                                                                                                                                                                                                                                                                                                                                                                                       |
| ENTRANCE HALL:         | With tiled floor, C/H room thermostat, bespoke open riser oak tread stairway off;                                                                                                                                                                                                                                                                                                                                             |
| LOUNGE:                | 17'4"(max) x 11'8"(max) with C/H room thermostat;                                                                                                                                                                                                                                                                                                                                                                             |
| DINING ROOM/STUDY:     | 11`6"(max) x 9`11"(max) with tiled floor, C/H room thermostat;                                                                                                                                                                                                                                                                                                                                                                |
| OPEN PLAN KITCHEN/DINE | <b>R/FAMILY ROOM:</b> 25`5"(max) x 21`9"(max) with C/H room thermostat, tiled floor, two set of bi-folding doors to rear garden, built in multi fuel burning fire, built in fridge, built in freezer, preparation surfaces with drawers & cupboards under, inset 1 ½ bowl sink unit with mixer tap & cupboards under, built in dishwasher, built in induction hob, electric hob hood, built in electric double oven/microwave |
| GROUND FLOOR CLOAKRO   | <b>OM/W.C.:</b><br>With integrated low level w.c., integrated hand wash basin with mixer tap & cupboard under, fitted cupboard housing Glow Worm gas fired wall mounted boiler;                                                                                                                                                                                                                                               |
| UTILITY:               | 7'8"(max) x 7'2"(max) with tiled floor, C/H room thermostat, fitted cupboard with space/plumbing for automatic washing machine & space/vent for tumble drier, fitted store cupboards, heated towel rail;                                                                                                                                                                                                                      |
| FIRST FLOOR:           |                                                                                                                                                                                                                                                                                                                                                                                                                               |
| LANDING:               | With built in store cupboard, stairway off to second floor;                                                                                                                                                                                                                                                                                                                                                                   |
| FAMILY BATHROOM/W.C.:  | With airing cupboard housing hot water cylinder, heated towel rail, tiled floor, tile and screened double shower cubicle with thermostatic shower, panelled bath with mixer tap, part tiled walls, low level w.c., integrated hand wash basin with mixer tap & cupboard under;                                                                                                                                                |
| <b>BEDROOM NO 1</b> :  | 13'9"(max) x 10'3"(max) with two built in double wardrobes/cupboards;                                                                                                                                                                                                                                                                                                                                                         |
| EN SUITE BATHROOM/SHO  | <b>WER ROOM/W.C.:</b><br>With tiled floor, part tiled walls, wall mounted t.v./mirror, heated towel rail, low level w.c., pedestal wash basin with mixer tap & tiled splash back, freestanding `oval` bath with mixer tap, tiled & screened double shower cubicle with thermostatic shower, extractor fan;                                                                                                                    |
| <b>BEDROOM NO 2:</b>   | 13`1"(max) x 11`7"(max)                                                                                                                                                                                                                                                                                                                                                                                                       |
| ENSUITE SHOWER ROOM/W  |                                                                                                                                                                                                                                                                                                                                                                                                                               |
|                        | With low level w.c, Quadrant shower cubicle with thermostatic shower, integrated hand wash basin with mixer tap & cupboard under, heated towel rail, extractor fan;                                                                                                                                                                                                                                                           |
| <b>BEDROOM NO 3:</b>   | 14`1"(max) x 11`6"(max) with built in double wardrobe/cupboard;                                                                                                                                                                                                                                                                                                                                                               |