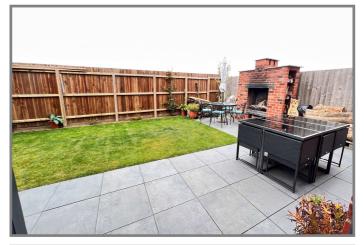

**BEDROOM NO 5:** 14'10"(max) x 12'7"(max) 'L' shaped;

**OUTSIDE:** 

EXTERNAL POWER POINTS: TIMBER WORKSHOP with power & lighting: OUTSIDE LIGHTS:

**GARDENS:** Low maintenance gardens to front down to a stone chippings multi vehicle off road parking area, Metal bi-folding gate to side give useful vehicle access to the rear. Enclosed gardens to rear laid to lawn with borders and an extensive paved area with BRICK BBQ. Additional stone chippings off road parking space to rear.