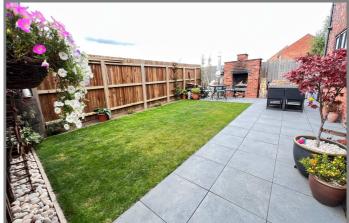

**BEDROOM NO 5:** 14'10"(max) x 12'7"(max) 'L' shaped;

**OUTSIDE:** 

EXTERNAL POWER POINTS: TIMBER WORKSHOP with power & lighting: OUTSIDE LIGHTS:

**GARDENS:** Low maintenance gardens to front down to a stone chippings multi vehicle off road parking area, Metal bi-folding gate to side give useful vehicle access to the rear. Enclosed gardens to rear laid to lawn with borders and an extensive paved area with BRICK BBQ. Additional stone chippings off road parking space to rear.