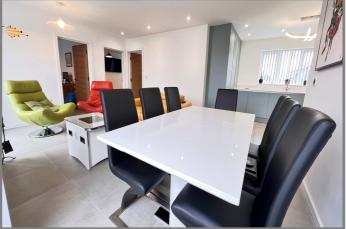

| COUNCIL TAX:           | BAND E FENLAND DISTRICT COUNCIL                                                                                                                                                                                                                                                                                                                                                                                               |
|------------------------|-------------------------------------------------------------------------------------------------------------------------------------------------------------------------------------------------------------------------------------------------------------------------------------------------------------------------------------------------------------------------------------------------------------------------------|
| HOW TO GET THERE:      | From the Wisbech office turn right onto the dual carriageway,. Follow the road for about 1.4 miles to the China Rose Takeaway on the right hand side. Turn right signed Elm & Friday Bridge. Follow the road into the village of Elm and immediately before the Sportsman Pub turn right into Begdale. Follow the road and the property will be seen on the left hand side.                                                   |
| THE ACCOMMODATION:     | (Dimensions given are approximate only)                                                                                                                                                                                                                                                                                                                                                                                       |
| ENTRANCE HALL:         | With tiled floor, C/H room thermostat, bespoke open riser oak tread stairway off;                                                                                                                                                                                                                                                                                                                                             |
| LOUNGE:                | 17'4"(max) x 11'8"(max) with C/H room thermostat;                                                                                                                                                                                                                                                                                                                                                                             |
| DINING ROOM/STUDY:     | 11`6"(max) x 9`11"(max) with tiled floor, C/H room thermostat;                                                                                                                                                                                                                                                                                                                                                                |
| OPEN PLAN KITCHEN/DINE | <b>R/FAMILY ROOM:</b> 25`5"(max) x 21`9"(max) with C/H room thermostat, tiled floor, two set of bi-folding doors to rear garden, built in multi fuel burning fire, built in fridge, built in freezer, preparation surfaces with drawers & cupboards under, inset 1 ½ bowl sink unit with mixer tap & cupboards under, built in dishwasher, built in induction hob, electric hob hood, built in electric double oven/microwave |
| GROUND FLOOR CLOAKRO   | <b>OM/W.C.:</b><br>With integrated low level w.c., integrated hand wash basin with mixer tap & cupboard under, fitted cupboard housing Glow Worm gas fired wall mounted boiler;                                                                                                                                                                                                                                               |
| UTILITY:               | 7'8"(max) x 7'2"(max) with tiled floor, C/H room thermostat, fitted cupboard with space/plumbing for automatic washing machine & space/vent for tumble drier, fitted store cupboards, heated towel rail;                                                                                                                                                                                                                      |
| FIRST FLOOR:           |                                                                                                                                                                                                                                                                                                                                                                                                                               |
| LANDING:               | With built in store cupboard, stairway off to second floor;                                                                                                                                                                                                                                                                                                                                                                   |
| FAMILY BATHROOM/W.C.:  | With airing cupboard housing hot water cylinder, heated towel rail, tiled floor, tile and screened double shower cubicle with thermostatic shower, panelled bath with mixer tap, part tiled walls, low level w.c., integrated hand wash basin with mixer tap & cupboard under;                                                                                                                                                |
| <b>BEDROOM NO 1</b> :  | 13'9"(max) x 10'3"(max) with two built in double wardrobes/cupboards;                                                                                                                                                                                                                                                                                                                                                         |
| EN SUITE BATHROOM/SHO  | <b>WER ROOM/W.C.:</b><br>With tiled floor, part tiled walls, wall mounted t.v./mirror, heated towel rail, low level w.c., pedestal wash basin with mixer tap & tiled splash back, freestanding `oval` bath with mixer tap, tiled & screened double shower cubicle with thermostatic shower, extractor fan;                                                                                                                    |
| <b>BEDROOM NO 2:</b>   | 13`1"(max) x 11`7"(max)                                                                                                                                                                                                                                                                                                                                                                                                       |
| ENSUITE SHOWER ROOM/W  |                                                                                                                                                                                                                                                                                                                                                                                                                               |
|                        | With low level w.c, Quadrant shower cubicle with thermostatic shower, integrated hand wash basin with mixer tap & cupboard under, heated towel rail, extractor fan;                                                                                                                                                                                                                                                           |
| <b>BEDROOM NO 3:</b>   | 14`1"(max) x 11`6"(max) with built in double wardrobe/cupboard;                                                                                                                                                                                                                                                                                                                                                               |