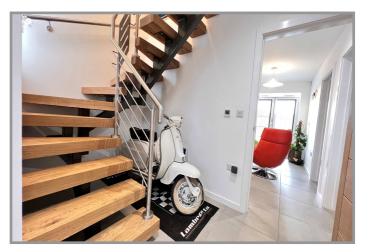

| COUNCIL TAX:           | BAND E FENLAND DISTRICT COUNCIL                                                                                                                                                                                                                                                                                                                                                                                               |
|------------------------|-------------------------------------------------------------------------------------------------------------------------------------------------------------------------------------------------------------------------------------------------------------------------------------------------------------------------------------------------------------------------------------------------------------------------------|
| HOW TO GET THERE:      | From the Wisbech office turn right onto the dual carriageway,. Follow the road for about 1.4 miles to the China Rose Takeaway on the right hand side. Turn right signed Elm & Friday Bridge. Follow the road into the village of Elm and immediately before the Sportsman Pub turn right into Begdale. Follow the road and the property will be seen on the left hand side.                                                   |
| THE ACCOMMODATION:     | (Dimensions given are approximate only)                                                                                                                                                                                                                                                                                                                                                                                       |
| ENTRANCE HALL:         | With tiled floor, C/H room thermostat, bespoke open riser oak tread stairway off;                                                                                                                                                                                                                                                                                                                                             |
| LOUNGE:                | 17'4"(max) x 11'8"(max) with C/H room thermostat;                                                                                                                                                                                                                                                                                                                                                                             |
| DINING ROOM/STUDY:     | 11`6"(max) x 9`11"(max) with tiled floor, C/H room thermostat;                                                                                                                                                                                                                                                                                                                                                                |
| OPEN PLAN KITCHEN/DINE | <b>R/FAMILY ROOM:</b> 25`5"(max) x 21`9"(max) with C/H room thermostat, tiled floor, two set of bi-folding doors to rear garden, built in multi fuel burning fire, built in fridge, built in freezer, preparation surfaces with drawers & cupboards under, inset 1 ½ bowl sink unit with mixer tap & cupboards under, built in dishwasher, built in induction hob, electric hob hood, built in electric double oven/microwave |
| GROUND FLOOR CLOAKRO   | <b>OM/W.C.:</b><br>With integrated low level w.c., integrated hand wash basin with mixer tap & cupboard under, fitted cupboard housing Glow Worm gas fired wall mounted boiler;                                                                                                                                                                                                                                               |
| UTILITY:               | 7'8"(max) x 7'2"(max) with tiled floor, C/H room thermostat, fitted cupboard with space/plumbing for automatic washing machine & space/vent for tumble drier, fitted store cupboards, heated towel rail;                                                                                                                                                                                                                      |
| FIRST FLOOR:           |                                                                                                                                                                                                                                                                                                                                                                                                                               |
| LANDING:               | With built in store cupboard, stairway off to second floor;                                                                                                                                                                                                                                                                                                                                                                   |
| FAMILY BATHROOM/W.C.:  | With airing cupboard housing hot water cylinder, heated towel rail, tiled floor, tile and screened double shower cubicle with thermostatic shower, panelled bath with mixer tap, part tiled walls, low level w.c., integrated hand wash basin with mixer tap & cupboard under;                                                                                                                                                |
| <b>BEDROOM NO 1</b> :  | 13'9"(max) x 10'3"(max) with two built in double wardrobes/cupboards;                                                                                                                                                                                                                                                                                                                                                         |
| EN SUITE BATHROOM/SHO  | <b>WER ROOM/W.C.:</b><br>With tiled floor, part tiled walls, wall mounted t.v./mirror, heated towel rail, low level w.c., pedestal wash basin with mixer tap & tiled splash back, freestanding `oval` bath with mixer tap, tiled & screened double shower cubicle with thermostatic shower, extractor fan;                                                                                                                    |
| <b>BEDROOM NO 2:</b>   | 13`1"(max) x 11`7"(max)                                                                                                                                                                                                                                                                                                                                                                                                       |
| ENSUITE SHOWER ROOM/W  |                                                                                                                                                                                                                                                                                                                                                                                                                               |
|                        | With low level w.c, Quadrant shower cubicle with thermostatic shower, integrated hand wash basin with mixer tap & cupboard under, heated towel rail, extractor fan;                                                                                                                                                                                                                                                           |
| <b>BEDROOM NO 3:</b>   | 14`1"(max) x 11`6"(max) with built in double wardrobe/cupboard;                                                                                                                                                                                                                                                                                                                                                               |