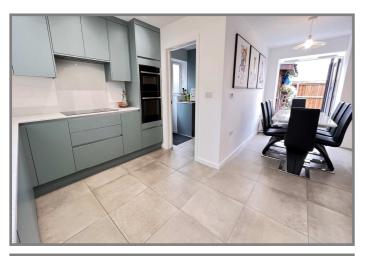

| COUNCIL TAX:           | BAND E FENLAND DISTRICT COUNCIL                                                                                                                                                                                                                                                                                                                                                                                               |
|------------------------|-------------------------------------------------------------------------------------------------------------------------------------------------------------------------------------------------------------------------------------------------------------------------------------------------------------------------------------------------------------------------------------------------------------------------------|
| HOW TO GET THERE:      | From the Wisbech office turn right onto the dual carriageway,. Follow the road for about 1.4 miles to the China Rose Takeaway on the right hand side. Turn right signed Elm & Friday Bridge. Follow the road into the village of Elm and immediately before the Sportsman Pub turn right into Begdale. Follow the road and the property will be seen on the left hand side.                                                   |
| THE ACCOMMODATION:     | (Dimensions given are approximate only)                                                                                                                                                                                                                                                                                                                                                                                       |
| ENTRANCE HALL:         | With tiled floor, C/H room thermostat, bespoke open riser oak tread stairway off;                                                                                                                                                                                                                                                                                                                                             |
| LOUNGE:                | 17'4"(max) x 11'8"(max) with C/H room thermostat;                                                                                                                                                                                                                                                                                                                                                                             |
| DINING ROOM/STUDY:     | 11`6"(max) x 9`11"(max) with tiled floor, C/H room thermostat;                                                                                                                                                                                                                                                                                                                                                                |
| OPEN PLAN KITCHEN/DINE | <b>R/FAMILY ROOM:</b> 25`5"(max) x 21`9"(max) with C/H room thermostat, tiled floor, two set of bi-folding doors to rear garden, built in multi fuel burning fire, built in fridge, built in freezer, preparation surfaces with drawers & cupboards under, inset 1 ½ bowl sink unit with mixer tap & cupboards under, built in dishwasher, built in induction hob, electric hob hood, built in electric double oven/microwave |
| GROUND FLOOR CLOAKRO   | <b>OM/W.C.:</b><br>With integrated low level w.c., integrated hand wash basin with mixer tap & cupboard under, fitted cupboard housing Glow Worm gas fired wall mounted boiler;                                                                                                                                                                                                                                               |
| UTILITY:               | 7'8"(max) x 7'2"(max) with tiled floor, C/H room thermostat, fitted cupboard with space/plumbing for automatic washing machine & space/vent for tumble drier, fitted store cupboards, heated towel rail;                                                                                                                                                                                                                      |
| FIRST FLOOR:           |                                                                                                                                                                                                                                                                                                                                                                                                                               |
| LANDING:               | With built in store cupboard, stairway off to second floor;                                                                                                                                                                                                                                                                                                                                                                   |
| FAMILY BATHROOM/W.C.:  | With airing cupboard housing hot water cylinder, heated towel rail, tiled floor, tile and screened double shower cubicle with thermostatic shower, panelled bath with mixer tap, part tiled walls, low level w.c., integrated hand wash basin with mixer tap & cupboard under;                                                                                                                                                |
| <b>BEDROOM NO 1</b> :  | 13'9"(max) x 10'3"(max) with two built in double wardrobes/cupboards;                                                                                                                                                                                                                                                                                                                                                         |
| EN SUITE BATHROOM/SHO  | <b>WER ROOM/W.C.:</b><br>With tiled floor, part tiled walls, wall mounted t.v./mirror, heated towel rail, low level w.c., pedestal wash basin with mixer tap & tiled splash back, freestanding `oval` bath with mixer tap, tiled & screened double shower cubicle with thermostatic shower, extractor fan;                                                                                                                    |
| <b>BEDROOM NO 2:</b>   | 13`1"(max) x 11`7"(max)                                                                                                                                                                                                                                                                                                                                                                                                       |
| ENSUITE SHOWER ROOM/W  |                                                                                                                                                                                                                                                                                                                                                                                                                               |
|                        | With low level w.c, Quadrant shower cubicle with thermostatic shower, integrated hand wash basin with mixer tap & cupboard under, heated towel rail, extractor fan;                                                                                                                                                                                                                                                           |
| <b>BEDROOM NO 3:</b>   | 14`1"(max) x 11`6"(max) with built in double wardrobe/cupboard;                                                                                                                                                                                                                                                                                                                                                               |