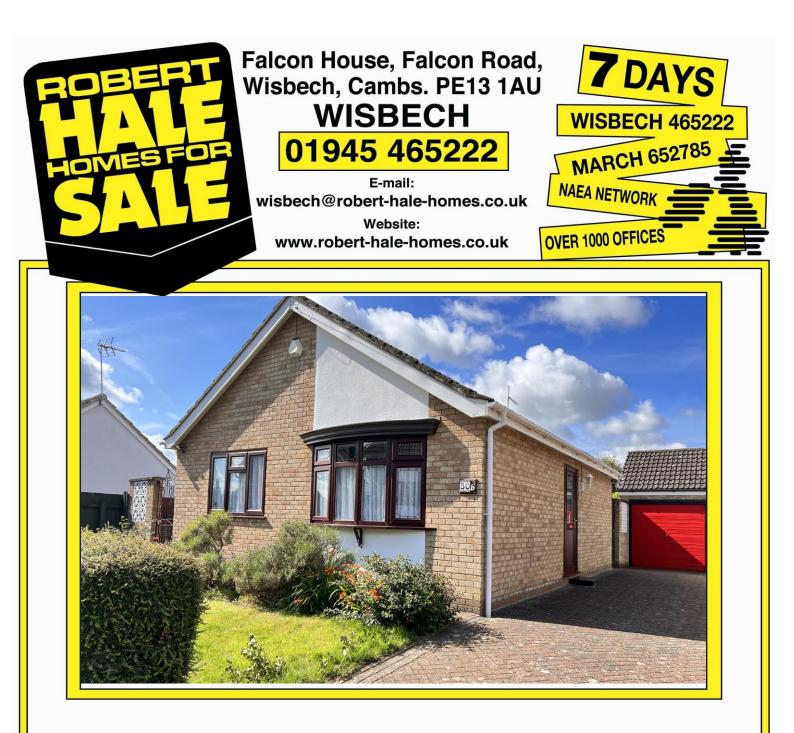

## 50b, SEFTON AVENUE WALSOKEN PE13 3QW

THE PROPERTY:

A VERY CLEAN, NEAT & TIDY, WELL PRESENTED TWO DOUBLE BEDROOMED DETACHED BUNGALOW \* GAS FIRED CENTRAL HEATING \* DOUBLE GLAZING \* CONSERVATORY \* ATTRACTIVE ENCLOSED GARDENS TO REAR \* GARAGE PLUS MULTI VEHICLE OFF ROAD PARKING \* VIEW QUICKLY!

## REF. 8709 50b, SEFTON AVENUE, WALSOKEN

| COUNCIL TAX:          | BAND B                                                                                                                                                                                                                                                                                              | FENLAND DISTRICT COUNCIL                                                                                                                                                                                                                                                                         |
|-----------------------|-----------------------------------------------------------------------------------------------------------------------------------------------------------------------------------------------------------------------------------------------------------------------------------------------------|--------------------------------------------------------------------------------------------------------------------------------------------------------------------------------------------------------------------------------------------------------------------------------------------------|
| HOW TO GET THERE:     | From the Wisbech office turn right onto the dual carriageway. At the next set of traffic lights turn left into Norwich Road. Follow the road for about 0.8 of a mile then turn left into Lerowe Road. Then turn first left into Sefton Avenue. The property is on the left hand side in due course. |                                                                                                                                                                                                                                                                                                  |
| THE ACCOMMODATION:    | (Dimensions given are approximate only)                                                                                                                                                                                                                                                             |                                                                                                                                                                                                                                                                                                  |
| ENTRANCE HALL:        |                                                                                                                                                                                                                                                                                                     | alarm programmer, built in airing cupboard housing hot water cylinder and ater, C/H programmer, access via foldaway ladder to part boarded loft with                                                                                                                                             |
| LOUNGE:               | 12`9"(max) x                                                                                                                                                                                                                                                                                        | 11`8"(max);                                                                                                                                                                                                                                                                                      |
| FITTED KITCHEN:       | stainless steel<br>C/H boiler,                                                                                                                                                                                                                                                                      | 4 9'10"(max) with space/plumbing for automatic washing machine, inset<br>single drainer sink unit with cupboards under, Ideal gas fired wall mounted<br>electric cooker point, range of wall cupboards, part tiled walls, larder<br>in cupboard over, preparation surfaces with cupboards under; |
| CONSERVATORY:         | 9`4"(max) x 7                                                                                                                                                                                                                                                                                       | "3"(max);                                                                                                                                                                                                                                                                                        |
| SHOWER ROOM/W.C.:     |                                                                                                                                                                                                                                                                                                     | el w.c., pedestal wash basin, Quadrant shower cubicle with Chrome shower<br>, part tiled walls, extractor fan;                                                                                                                                                                                   |
| <b>BEDROOM NO 1</b> : | 11`7"(max) x                                                                                                                                                                                                                                                                                        | 11`4"(max);                                                                                                                                                                                                                                                                                      |
| <b>BEDROOM NO 2:</b>  | 10`8"(max) x                                                                                                                                                                                                                                                                                        | 9'9"(max) with double glazed patio doors to CONSERVATORY;                                                                                                                                                                                                                                        |
| OUTSIDE:              | EXTERNAL POWER POINT: TIMBER STORE SHED: With power & lighting;<br>OUTSIDE LANTERNS: COLD WATER TAP:                                                                                                                                                                                                |                                                                                                                                                                                                                                                                                                  |
| BRICK GARAGE:         | 16`2"(max) x                                                                                                                                                                                                                                                                                        | 9`6"(max) with joist storage, power & lighting;                                                                                                                                                                                                                                                  |
| GARDENS:              | off road park<br>wrought iron                                                                                                                                                                                                                                                                       | to lawn with conifer hedge, shrubs and a block paved driveway/multi vehicle<br>sting space. Pathway to the other side of the bungalow leads through a<br>gate to the attractive enclosed rear garden which is laid to lawn with confers,<br>and paved patios.                                    |