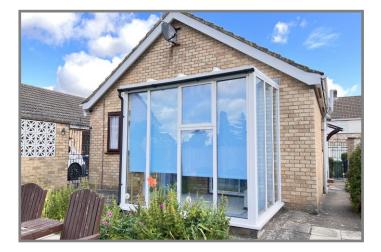

## 50b, SEFTON AVENUE WALSOKEN PE13 3QW

THE PROPERTY:

A VERY CLEAN, NEAT & TIDY, WELL PRESENTED TWO DOUBLE BEDROOMED DETACHED BUNGALOW \* GAS FIRED CENTRAL HEATING \* DOUBLE GLAZING \* CONSERVATORY \* ATTRACTIVE ENCLOSED GARDENS TO REAR \* GARAGE PLUS MULTI VEHICLE OFF ROAD PARKING \* VIEW QUICKLY!

## REF. 8709 50b, SEFTON AVENUE, WALSOKEN

| COUNCIL TAX:          | BAND B                                                                                                                                                                                                                                                                                              | FENLAND DISTRICT COUNCIL                                                                                                                                                                                                                                                                         |
|-----------------------|-----------------------------------------------------------------------------------------------------------------------------------------------------------------------------------------------------------------------------------------------------------------------------------------------------|--------------------------------------------------------------------------------------------------------------------------------------------------------------------------------------------------------------------------------------------------------------------------------------------------|
| HOW TO GET THERE:     | From the Wisbech office turn right onto the dual carriageway. At the next set of traffic lights turn left into Norwich Road. Follow the road for about 0.8 of a mile then turn left into Lerowe Road. Then turn first left into Sefton Avenue. The property is on the left hand side in due course. |                                                                                                                                                                                                                                                                                                  |
| THE ACCOMMODATION:    | (Dimensions given are approximate only)                                                                                                                                                                                                                                                             |                                                                                                                                                                                                                                                                                                  |
| ENTRANCE HALL:        |                                                                                                                                                                                                                                                                                                     | alarm programmer, built in airing cupboard housing hot water cylinder and ater, C/H programmer, access via foldaway ladder to part boarded loft with                                                                                                                                             |
| LOUNGE:               | 12`9"(max) x                                                                                                                                                                                                                                                                                        | 11`8"(max);                                                                                                                                                                                                                                                                                      |
| FITTED KITCHEN:       | stainless steel<br>C/H boiler,                                                                                                                                                                                                                                                                      | 4 9'10"(max) with space/plumbing for automatic washing machine, inset<br>single drainer sink unit with cupboards under, Ideal gas fired wall mounted<br>electric cooker point, range of wall cupboards, part tiled walls, larder<br>in cupboard over, preparation surfaces with cupboards under; |
| CONSERVATORY:         | 9`4"(max) x 7                                                                                                                                                                                                                                                                                       | "3"(max);                                                                                                                                                                                                                                                                                        |
| SHOWER ROOM/W.C.:     |                                                                                                                                                                                                                                                                                                     | el w.c., pedestal wash basin, Quadrant shower cubicle with Chrome shower<br>, part tiled walls, extractor fan;                                                                                                                                                                                   |
| <b>BEDROOM NO 1</b> : | 11`7"(max) x                                                                                                                                                                                                                                                                                        | 11`4"(max);                                                                                                                                                                                                                                                                                      |
| <b>BEDROOM NO 2:</b>  | 10`8"(max) x                                                                                                                                                                                                                                                                                        | 9'9"(max) with double glazed patio doors to CONSERVATORY;                                                                                                                                                                                                                                        |
| OUTSIDE:              | EXTERNAL POWER POINT: TIMBER STORE SHED: With power & lighting;<br>OUTSIDE LANTERNS: COLD WATER TAP:                                                                                                                                                                                                |                                                                                                                                                                                                                                                                                                  |
| BRICK GARAGE:         | 16`2"(max) x                                                                                                                                                                                                                                                                                        | 9`6"(max) with joist storage, power & lighting;                                                                                                                                                                                                                                                  |
| GARDENS:              | off road park<br>wrought iron                                                                                                                                                                                                                                                                       | to lawn with conifer hedge, shrubs and a block paved driveway/multi vehicle<br>sting space. Pathway to the other side of the bungalow leads through a<br>gate to the attractive enclosed rear garden which is laid to lawn with confers,<br>and paved patios.                                    |