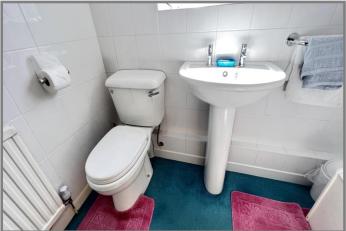

## REF. 8709 50b, SEFTON AVENUE, WALSOKEN

| COUNCIL TAX:          | BAND B                                                                                                                                                                                                                                                                                              | FENLAND DISTRICT COUNCIL                                                                                                                                                                                                                                                                         |
|-----------------------|-----------------------------------------------------------------------------------------------------------------------------------------------------------------------------------------------------------------------------------------------------------------------------------------------------|--------------------------------------------------------------------------------------------------------------------------------------------------------------------------------------------------------------------------------------------------------------------------------------------------|
| HOW TO GET THERE:     | From the Wisbech office turn right onto the dual carriageway. At the next set of traffic lights turn left into Norwich Road. Follow the road for about 0.8 of a mile then turn left into Lerowe Road. Then turn first left into Sefton Avenue. The property is on the left hand side in due course. |                                                                                                                                                                                                                                                                                                  |
| THE ACCOMMODATION:    | (Dimensions given are approximate only)                                                                                                                                                                                                                                                             |                                                                                                                                                                                                                                                                                                  |
| ENTRANCE HALL:        |                                                                                                                                                                                                                                                                                                     | alarm programmer, built in airing cupboard housing hot water cylinder and ater, C/H programmer, access via foldaway ladder to part boarded loft with                                                                                                                                             |
| LOUNGE:               | 12`9"(max) x                                                                                                                                                                                                                                                                                        | 11`8"(max);                                                                                                                                                                                                                                                                                      |
| FITTED KITCHEN:       | stainless steel<br>C/H boiler,                                                                                                                                                                                                                                                                      | 4 9'10"(max) with space/plumbing for automatic washing machine, inset<br>single drainer sink unit with cupboards under, Ideal gas fired wall mounted<br>electric cooker point, range of wall cupboards, part tiled walls, larder<br>in cupboard over, preparation surfaces with cupboards under; |
| CONSERVATORY:         | 9`4"(max) x 7                                                                                                                                                                                                                                                                                       | "3"(max);                                                                                                                                                                                                                                                                                        |
| SHOWER ROOM/W.C.:     |                                                                                                                                                                                                                                                                                                     | el w.c., pedestal wash basin, Quadrant shower cubicle with Chrome shower<br>, part tiled walls, extractor fan;                                                                                                                                                                                   |
| <b>BEDROOM NO 1</b> : | 11`7"(max) x                                                                                                                                                                                                                                                                                        | 11`4"(max);                                                                                                                                                                                                                                                                                      |
| <b>BEDROOM NO 2:</b>  | 10`8"(max) x                                                                                                                                                                                                                                                                                        | 9'9"(max) with double glazed patio doors to CONSERVATORY;                                                                                                                                                                                                                                        |
| OUTSIDE:              | EXTERNAL POWER POINT: TIMBER STORE SHED: With power & lighting;<br>OUTSIDE LANTERNS: COLD WATER TAP:                                                                                                                                                                                                |                                                                                                                                                                                                                                                                                                  |
| BRICK GARAGE:         | 16`2"(max) x                                                                                                                                                                                                                                                                                        | 9`6"(max) with joist storage, power & lighting;                                                                                                                                                                                                                                                  |
| GARDENS:              | off road park<br>wrought iron                                                                                                                                                                                                                                                                       | to lawn with conifer hedge, shrubs and a block paved driveway/multi vehicle<br>sting space. Pathway to the other side of the bungalow leads through a<br>gate to the attractive enclosed rear garden which is laid to lawn with confers,<br>and paved patios.                                    |