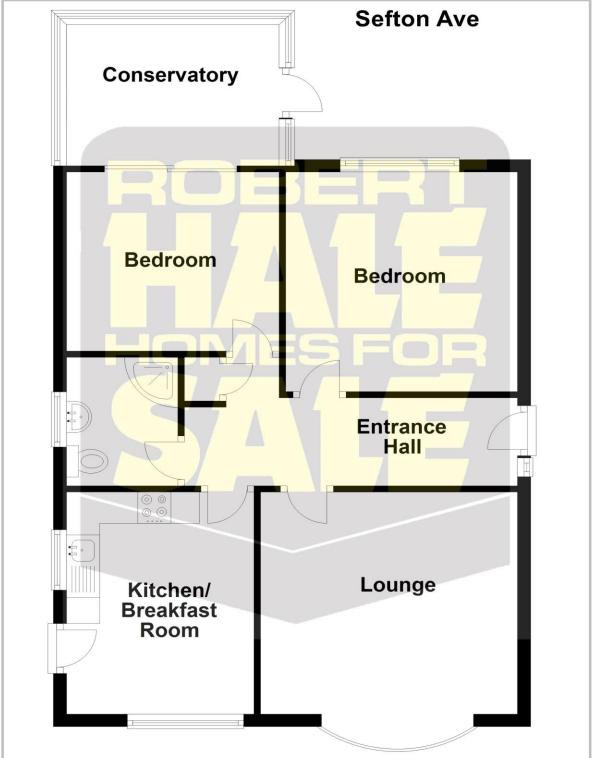

## REF. 8709 50b, SEFTON AVENUE, WALSOKEN

| COUNCIL TAX:          | BAND B                                                                                                                                                                                                                                                                                              | FENLAND DISTRICT COUNCIL                                                                                                                                                                                                                                                                         |
|-----------------------|-----------------------------------------------------------------------------------------------------------------------------------------------------------------------------------------------------------------------------------------------------------------------------------------------------|--------------------------------------------------------------------------------------------------------------------------------------------------------------------------------------------------------------------------------------------------------------------------------------------------|
| HOW TO GET THERE:     | From the Wisbech office turn right onto the dual carriageway. At the next set of traffic lights turn left into Norwich Road. Follow the road for about 0.8 of a mile then turn left into Lerowe Road. Then turn first left into Sefton Avenue. The property is on the left hand side in due course. |                                                                                                                                                                                                                                                                                                  |
| THE ACCOMMODATION:    | (Dimensions given are approximate only)                                                                                                                                                                                                                                                             |                                                                                                                                                                                                                                                                                                  |
| ENTRANCE HALL:        |                                                                                                                                                                                                                                                                                                     | alarm programmer, built in airing cupboard housing hot water cylinder and ater, C/H programmer, access via foldaway ladder to part boarded loft with                                                                                                                                             |
| LOUNGE:               | 12`9"(max) x                                                                                                                                                                                                                                                                                        | 11`8"(max);                                                                                                                                                                                                                                                                                      |
| FITTED KITCHEN:       | stainless steel<br>C/H boiler,                                                                                                                                                                                                                                                                      | 4 9'10"(max) with space/plumbing for automatic washing machine, inset<br>single drainer sink unit with cupboards under, Ideal gas fired wall mounted<br>electric cooker point, range of wall cupboards, part tiled walls, larder<br>in cupboard over, preparation surfaces with cupboards under; |
| CONSERVATORY:         | 9`4"(max) x 7                                                                                                                                                                                                                                                                                       | "3"(max);                                                                                                                                                                                                                                                                                        |
| SHOWER ROOM/W.C.:     |                                                                                                                                                                                                                                                                                                     | el w.c., pedestal wash basin, Quadrant shower cubicle with Chrome shower<br>, part tiled walls, extractor fan;                                                                                                                                                                                   |
| <b>BEDROOM NO 1</b> : | 11`7"(max) x                                                                                                                                                                                                                                                                                        | 11`4"(max);                                                                                                                                                                                                                                                                                      |
| <b>BEDROOM NO 2:</b>  | 10`8"(max) x                                                                                                                                                                                                                                                                                        | 9'9"(max) with double glazed patio doors to CONSERVATORY;                                                                                                                                                                                                                                        |
| OUTSIDE:              | EXTERNAL POWER POINT: TIMBER STORE SHED: With power & lighting;<br>OUTSIDE LANTERNS: COLD WATER TAP:                                                                                                                                                                                                |                                                                                                                                                                                                                                                                                                  |
| BRICK GARAGE:         | 16`2"(max) x                                                                                                                                                                                                                                                                                        | 9`6"(max) with joist storage, power & lighting;                                                                                                                                                                                                                                                  |
| GARDENS:              | off road park<br>wrought iron                                                                                                                                                                                                                                                                       | to lawn with conifer hedge, shrubs and a block paved driveway/multi vehicle<br>sting space. Pathway to the other side of the bungalow leads through a<br>gate to the attractive enclosed rear garden which is laid to lawn with confers,<br>and paved patios.                                    |