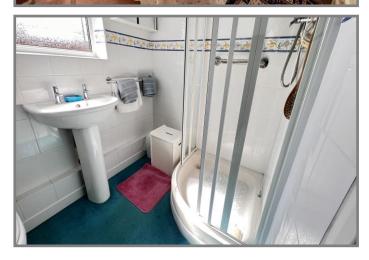

## REF. 8709 50b, SEFTON AVENUE, WALSOKEN

| COUNCIL TAX:          | BAND B                                                                                                                                                                                                                                                                                              | FENLAND DISTRICT COUNCIL                                                                                                                                                                                                                                                                         |
|-----------------------|-----------------------------------------------------------------------------------------------------------------------------------------------------------------------------------------------------------------------------------------------------------------------------------------------------|--------------------------------------------------------------------------------------------------------------------------------------------------------------------------------------------------------------------------------------------------------------------------------------------------|
| HOW TO GET THERE:     | From the Wisbech office turn right onto the dual carriageway. At the next set of traffic lights turn left into Norwich Road. Follow the road for about 0.8 of a mile then turn left into Lerowe Road. Then turn first left into Sefton Avenue. The property is on the left hand side in due course. |                                                                                                                                                                                                                                                                                                  |
| THE ACCOMMODATION:    | (Dimensions given are approximate only)                                                                                                                                                                                                                                                             |                                                                                                                                                                                                                                                                                                  |
| ENTRANCE HALL:        |                                                                                                                                                                                                                                                                                                     | alarm programmer, built in airing cupboard housing hot water cylinder and ater, C/H programmer, access via foldaway ladder to part boarded loft with                                                                                                                                             |
| LOUNGE:               | 12`9"(max) x                                                                                                                                                                                                                                                                                        | 11`8"(max);                                                                                                                                                                                                                                                                                      |
| FITTED KITCHEN:       | stainless steel<br>C/H boiler,                                                                                                                                                                                                                                                                      | 4 9'10"(max) with space/plumbing for automatic washing machine, inset<br>single drainer sink unit with cupboards under, Ideal gas fired wall mounted<br>electric cooker point, range of wall cupboards, part tiled walls, larder<br>in cupboard over, preparation surfaces with cupboards under; |
| CONSERVATORY:         | 9`4"(max) x 7                                                                                                                                                                                                                                                                                       | "3"(max);                                                                                                                                                                                                                                                                                        |
| SHOWER ROOM/W.C.:     |                                                                                                                                                                                                                                                                                                     | el w.c., pedestal wash basin, Quadrant shower cubicle with Chrome shower<br>, part tiled walls, extractor fan;                                                                                                                                                                                   |
| <b>BEDROOM NO 1</b> : | 11`7"(max) x                                                                                                                                                                                                                                                                                        | 11`4"(max);                                                                                                                                                                                                                                                                                      |
| <b>BEDROOM NO 2:</b>  | 10`8"(max) x                                                                                                                                                                                                                                                                                        | 9'9"(max) with double glazed patio doors to CONSERVATORY;                                                                                                                                                                                                                                        |
| OUTSIDE:              | EXTERNAL POWER POINT: TIMBER STORE SHED: With power & lighting;<br>OUTSIDE LANTERNS: COLD WATER TAP:                                                                                                                                                                                                |                                                                                                                                                                                                                                                                                                  |
| BRICK GARAGE:         | 16`2"(max) x                                                                                                                                                                                                                                                                                        | 9`6"(max) with joist storage, power & lighting;                                                                                                                                                                                                                                                  |
| GARDENS:              | off road park<br>wrought iron                                                                                                                                                                                                                                                                       | to lawn with conifer hedge, shrubs and a block paved driveway/multi vehicle<br>sting space. Pathway to the other side of the bungalow leads through a<br>gate to the attractive enclosed rear garden which is laid to lawn with confers,<br>and paved patios.                                    |