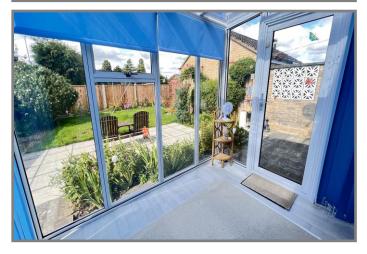

## REF. 8709 50b, SEFTON AVENUE, WALSOKEN

| COUNCIL TAX:          | BAND B                                                                                                                                                                                                                                                                                              | FENLAND DISTRICT COUNCIL                                                                                                                                                                                                                                                                         |
|-----------------------|-----------------------------------------------------------------------------------------------------------------------------------------------------------------------------------------------------------------------------------------------------------------------------------------------------|--------------------------------------------------------------------------------------------------------------------------------------------------------------------------------------------------------------------------------------------------------------------------------------------------|
| HOW TO GET THERE:     | From the Wisbech office turn right onto the dual carriageway. At the next set of traffic lights turn left into Norwich Road. Follow the road for about 0.8 of a mile then turn left into Lerowe Road. Then turn first left into Sefton Avenue. The property is on the left hand side in due course. |                                                                                                                                                                                                                                                                                                  |
| THE ACCOMMODATION:    | (Dimensions given are approximate only)                                                                                                                                                                                                                                                             |                                                                                                                                                                                                                                                                                                  |
| ENTRANCE HALL:        |                                                                                                                                                                                                                                                                                                     | alarm programmer, built in airing cupboard housing hot water cylinder and ater, C/H programmer, access via foldaway ladder to part boarded loft with                                                                                                                                             |
| LOUNGE:               | 12`9"(max) x                                                                                                                                                                                                                                                                                        | 11`8"(max);                                                                                                                                                                                                                                                                                      |
| FITTED KITCHEN:       | stainless steel<br>C/H boiler,                                                                                                                                                                                                                                                                      | 4 9'10"(max) with space/plumbing for automatic washing machine, inset<br>single drainer sink unit with cupboards under, Ideal gas fired wall mounted<br>electric cooker point, range of wall cupboards, part tiled walls, larder<br>in cupboard over, preparation surfaces with cupboards under; |
| CONSERVATORY:         | 9`4"(max) x 7                                                                                                                                                                                                                                                                                       | "3"(max);                                                                                                                                                                                                                                                                                        |
| SHOWER ROOM/W.C.:     |                                                                                                                                                                                                                                                                                                     | el w.c., pedestal wash basin, Quadrant shower cubicle with Chrome shower<br>, part tiled walls, extractor fan;                                                                                                                                                                                   |
| <b>BEDROOM NO 1</b> : | 11`7"(max) x                                                                                                                                                                                                                                                                                        | 11`4"(max);                                                                                                                                                                                                                                                                                      |
| <b>BEDROOM NO 2:</b>  | 10`8"(max) x                                                                                                                                                                                                                                                                                        | 9'9"(max) with double glazed patio doors to CONSERVATORY;                                                                                                                                                                                                                                        |
| OUTSIDE:              | EXTERNAL POWER POINT: TIMBER STORE SHED: With power & lighting;<br>OUTSIDE LANTERNS: COLD WATER TAP:                                                                                                                                                                                                |                                                                                                                                                                                                                                                                                                  |
| BRICK GARAGE:         | 16`2"(max) x                                                                                                                                                                                                                                                                                        | 9`6"(max) with joist storage, power & lighting;                                                                                                                                                                                                                                                  |
| GARDENS:              | off road park<br>wrought iron                                                                                                                                                                                                                                                                       | to lawn with conifer hedge, shrubs and a block paved driveway/multi vehicle<br>sting space. Pathway to the other side of the bungalow leads through a<br>gate to the attractive enclosed rear garden which is laid to lawn with confers,<br>and paved patios.                                    |