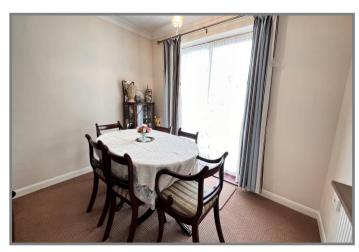

## REF. 8709 50b, SEFTON AVENUE, WALSOKEN

| COUNCIL TAX:          | BAND B                                                                                                                                                                                                                                                                                              | FENLAND DISTRICT COUNCIL                                                                                                                                                                                                                                                                         |
|-----------------------|-----------------------------------------------------------------------------------------------------------------------------------------------------------------------------------------------------------------------------------------------------------------------------------------------------|--------------------------------------------------------------------------------------------------------------------------------------------------------------------------------------------------------------------------------------------------------------------------------------------------|
| HOW TO GET THERE:     | From the Wisbech office turn right onto the dual carriageway. At the next set of traffic lights turn left into Norwich Road. Follow the road for about 0.8 of a mile then turn left into Lerowe Road. Then turn first left into Sefton Avenue. The property is on the left hand side in due course. |                                                                                                                                                                                                                                                                                                  |
| THE ACCOMMODATION:    | (Dimensions given are approximate only)                                                                                                                                                                                                                                                             |                                                                                                                                                                                                                                                                                                  |
| ENTRANCE HALL:        |                                                                                                                                                                                                                                                                                                     | alarm programmer, built in airing cupboard housing hot water cylinder and ater, C/H programmer, access via foldaway ladder to part boarded loft with                                                                                                                                             |
| LOUNGE:               | 12`9"(max) x                                                                                                                                                                                                                                                                                        | 11`8"(max);                                                                                                                                                                                                                                                                                      |
| FITTED KITCHEN:       | stainless steel<br>C/H boiler,                                                                                                                                                                                                                                                                      | 4 9'10"(max) with space/plumbing for automatic washing machine, inset<br>single drainer sink unit with cupboards under, Ideal gas fired wall mounted<br>electric cooker point, range of wall cupboards, part tiled walls, larder<br>in cupboard over, preparation surfaces with cupboards under; |
| CONSERVATORY:         | 9`4"(max) x 7                                                                                                                                                                                                                                                                                       | "3"(max);                                                                                                                                                                                                                                                                                        |
| SHOWER ROOM/W.C.:     |                                                                                                                                                                                                                                                                                                     | el w.c., pedestal wash basin, Quadrant shower cubicle with Chrome shower<br>, part tiled walls, extractor fan;                                                                                                                                                                                   |
| <b>BEDROOM NO 1</b> : | 11`7"(max) x                                                                                                                                                                                                                                                                                        | 11`4"(max);                                                                                                                                                                                                                                                                                      |
| <b>BEDROOM NO 2:</b>  | 10`8"(max) x                                                                                                                                                                                                                                                                                        | 9'9"(max) with double glazed patio doors to CONSERVATORY;                                                                                                                                                                                                                                        |
| OUTSIDE:              | EXTERNAL POWER POINT: TIMBER STORE SHED: With power & lighting;<br>OUTSIDE LANTERNS: COLD WATER TAP:                                                                                                                                                                                                |                                                                                                                                                                                                                                                                                                  |
| BRICK GARAGE:         | 16`2"(max) x                                                                                                                                                                                                                                                                                        | 9`6"(max) with joist storage, power & lighting;                                                                                                                                                                                                                                                  |
| GARDENS:              | off road park<br>wrought iron                                                                                                                                                                                                                                                                       | to lawn with conifer hedge, shrubs and a block paved driveway/multi vehicle<br>sting space. Pathway to the other side of the bungalow leads through a<br>gate to the attractive enclosed rear garden which is laid to lawn with confers,<br>and paved patios.                                    |