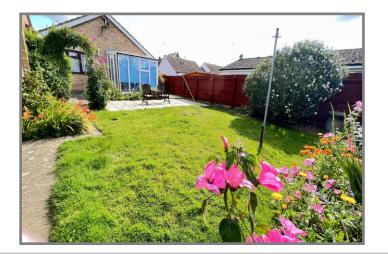

## REF. 8709 50b, SEFTON AVENUE, WALSOKEN

| COUNCIL TAX:          | BAND B                                                                                                                                                                                                                                                                                              | FENLAND DISTRICT COUNCIL                                                                                                                                                                                                                                                                         |
|-----------------------|-----------------------------------------------------------------------------------------------------------------------------------------------------------------------------------------------------------------------------------------------------------------------------------------------------|--------------------------------------------------------------------------------------------------------------------------------------------------------------------------------------------------------------------------------------------------------------------------------------------------|
| HOW TO GET THERE:     | From the Wisbech office turn right onto the dual carriageway. At the next set of traffic lights turn left into Norwich Road. Follow the road for about 0.8 of a mile then turn left into Lerowe Road. Then turn first left into Sefton Avenue. The property is on the left hand side in due course. |                                                                                                                                                                                                                                                                                                  |
| THE ACCOMMODATION:    | (Dimensions given are approximate only)                                                                                                                                                                                                                                                             |                                                                                                                                                                                                                                                                                                  |
| ENTRANCE HALL:        |                                                                                                                                                                                                                                                                                                     | alarm programmer, built in airing cupboard housing hot water cylinder and ater, C/H programmer, access via foldaway ladder to part boarded loft with                                                                                                                                             |
| LOUNGE:               | 12`9"(max) x                                                                                                                                                                                                                                                                                        | 11`8"(max);                                                                                                                                                                                                                                                                                      |
| FITTED KITCHEN:       | stainless steel<br>C/H boiler,                                                                                                                                                                                                                                                                      | 4 9'10"(max) with space/plumbing for automatic washing machine, inset<br>single drainer sink unit with cupboards under, Ideal gas fired wall mounted<br>electric cooker point, range of wall cupboards, part tiled walls, larder<br>in cupboard over, preparation surfaces with cupboards under; |
| CONSERVATORY:         | 9`4"(max) x 7                                                                                                                                                                                                                                                                                       | "3"(max);                                                                                                                                                                                                                                                                                        |
| SHOWER ROOM/W.C.:     |                                                                                                                                                                                                                                                                                                     | el w.c., pedestal wash basin, Quadrant shower cubicle with Chrome shower<br>, part tiled walls, extractor fan;                                                                                                                                                                                   |
| <b>BEDROOM NO 1</b> : | 11`7"(max) x                                                                                                                                                                                                                                                                                        | 11`4"(max);                                                                                                                                                                                                                                                                                      |
| <b>BEDROOM NO 2:</b>  | 10`8"(max) x                                                                                                                                                                                                                                                                                        | 9'9"(max) with double glazed patio doors to CONSERVATORY;                                                                                                                                                                                                                                        |
| OUTSIDE:              | EXTERNAL POWER POINT: TIMBER STORE SHED: With power & lighting;<br>OUTSIDE LANTERNS: COLD WATER TAP:                                                                                                                                                                                                |                                                                                                                                                                                                                                                                                                  |
| BRICK GARAGE:         | 16`2"(max) x                                                                                                                                                                                                                                                                                        | 9`6"(max) with joist storage, power & lighting;                                                                                                                                                                                                                                                  |
| GARDENS:              | off road park<br>wrought iron                                                                                                                                                                                                                                                                       | to lawn with conifer hedge, shrubs and a block paved driveway/multi vehicle<br>sting space. Pathway to the other side of the bungalow leads through a<br>gate to the attractive enclosed rear garden which is laid to lawn with confers,<br>and paved patios.                                    |