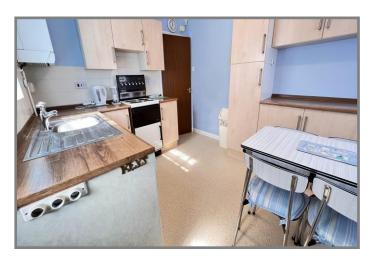

## REF. 8709 50b, SEFTON AVENUE, WALSOKEN

| COUNCIL TAX:          | BAND B                                                                                                                                                                                                                                                                                              | FENLAND DISTRICT COUNCIL                                                                                                                                                                                                                                                                         |
|-----------------------|-----------------------------------------------------------------------------------------------------------------------------------------------------------------------------------------------------------------------------------------------------------------------------------------------------|--------------------------------------------------------------------------------------------------------------------------------------------------------------------------------------------------------------------------------------------------------------------------------------------------|
| HOW TO GET THERE:     | From the Wisbech office turn right onto the dual carriageway. At the next set of traffic lights turn left into Norwich Road. Follow the road for about 0.8 of a mile then turn left into Lerowe Road. Then turn first left into Sefton Avenue. The property is on the left hand side in due course. |                                                                                                                                                                                                                                                                                                  |
| THE ACCOMMODATION:    | (Dimensions given are approximate only)                                                                                                                                                                                                                                                             |                                                                                                                                                                                                                                                                                                  |
| ENTRANCE HALL:        |                                                                                                                                                                                                                                                                                                     | alarm programmer, built in airing cupboard housing hot water cylinder and ater, C/H programmer, access via foldaway ladder to part boarded loft with                                                                                                                                             |
| LOUNGE:               | 12`9"(max) x                                                                                                                                                                                                                                                                                        | 11`8"(max);                                                                                                                                                                                                                                                                                      |
| FITTED KITCHEN:       | stainless steel<br>C/H boiler,                                                                                                                                                                                                                                                                      | 4 9'10"(max) with space/plumbing for automatic washing machine, inset<br>single drainer sink unit with cupboards under, Ideal gas fired wall mounted<br>electric cooker point, range of wall cupboards, part tiled walls, larder<br>in cupboard over, preparation surfaces with cupboards under; |
| CONSERVATORY:         | 9`4"(max) x 7                                                                                                                                                                                                                                                                                       | "3"(max);                                                                                                                                                                                                                                                                                        |
| SHOWER ROOM/W.C.:     |                                                                                                                                                                                                                                                                                                     | el w.c., pedestal wash basin, Quadrant shower cubicle with Chrome shower<br>, part tiled walls, extractor fan;                                                                                                                                                                                   |
| <b>BEDROOM NO 1</b> : | 11`7"(max) x                                                                                                                                                                                                                                                                                        | 11`4"(max);                                                                                                                                                                                                                                                                                      |
| <b>BEDROOM NO 2:</b>  | 10`8"(max) x                                                                                                                                                                                                                                                                                        | 9'9"(max) with double glazed patio doors to CONSERVATORY;                                                                                                                                                                                                                                        |
| OUTSIDE:              | EXTERNAL POWER POINT: TIMBER STORE SHED: With power & lighting;<br>OUTSIDE LANTERNS: COLD WATER TAP:                                                                                                                                                                                                |                                                                                                                                                                                                                                                                                                  |
| BRICK GARAGE:         | 16`2"(max) x                                                                                                                                                                                                                                                                                        | 9`6"(max) with joist storage, power & lighting;                                                                                                                                                                                                                                                  |
| GARDENS:              | off road park<br>wrought iron                                                                                                                                                                                                                                                                       | to lawn with conifer hedge, shrubs and a block paved driveway/multi vehicle<br>sting space. Pathway to the other side of the bungalow leads through a<br>gate to the attractive enclosed rear garden which is laid to lawn with confers,<br>and paved patios.                                    |