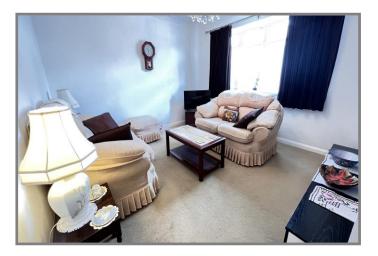

## REF. 8709 50b, SEFTON AVENUE, WALSOKEN

| COUNCIL TAX:          | BAND B                                                                                                                                                                                                                                                                                              | FENLAND DISTRICT COUNCIL                                                                                                                                                                                                                                                                         |
|-----------------------|-----------------------------------------------------------------------------------------------------------------------------------------------------------------------------------------------------------------------------------------------------------------------------------------------------|--------------------------------------------------------------------------------------------------------------------------------------------------------------------------------------------------------------------------------------------------------------------------------------------------|
| HOW TO GET THERE:     | From the Wisbech office turn right onto the dual carriageway. At the next set of traffic lights turn left into Norwich Road. Follow the road for about 0.8 of a mile then turn left into Lerowe Road. Then turn first left into Sefton Avenue. The property is on the left hand side in due course. |                                                                                                                                                                                                                                                                                                  |
| THE ACCOMMODATION:    | (Dimensions given are approximate only)                                                                                                                                                                                                                                                             |                                                                                                                                                                                                                                                                                                  |
| ENTRANCE HALL:        |                                                                                                                                                                                                                                                                                                     | alarm programmer, built in airing cupboard housing hot water cylinder and ater, C/H programmer, access via foldaway ladder to part boarded loft with                                                                                                                                             |
| LOUNGE:               | 12`9"(max) x                                                                                                                                                                                                                                                                                        | 11`8"(max);                                                                                                                                                                                                                                                                                      |
| FITTED KITCHEN:       | stainless steel<br>C/H boiler,                                                                                                                                                                                                                                                                      | 4 9'10"(max) with space/plumbing for automatic washing machine, inset<br>single drainer sink unit with cupboards under, Ideal gas fired wall mounted<br>electric cooker point, range of wall cupboards, part tiled walls, larder<br>in cupboard over, preparation surfaces with cupboards under; |
| CONSERVATORY:         | 9`4"(max) x 7                                                                                                                                                                                                                                                                                       | "3"(max);                                                                                                                                                                                                                                                                                        |
| SHOWER ROOM/W.C.:     |                                                                                                                                                                                                                                                                                                     | el w.c., pedestal wash basin, Quadrant shower cubicle with Chrome shower<br>, part tiled walls, extractor fan;                                                                                                                                                                                   |
| <b>BEDROOM NO 1</b> : | 11`7"(max) x                                                                                                                                                                                                                                                                                        | 11`4"(max);                                                                                                                                                                                                                                                                                      |
| <b>BEDROOM NO 2:</b>  | 10`8"(max) x                                                                                                                                                                                                                                                                                        | 9'9"(max) with double glazed patio doors to CONSERVATORY;                                                                                                                                                                                                                                        |
| OUTSIDE:              | EXTERNAL POWER POINT: TIMBER STORE SHED: With power & lighting;<br>OUTSIDE LANTERNS: COLD WATER TAP:                                                                                                                                                                                                |                                                                                                                                                                                                                                                                                                  |
| BRICK GARAGE:         | 16`2"(max) x                                                                                                                                                                                                                                                                                        | 9`6"(max) with joist storage, power & lighting;                                                                                                                                                                                                                                                  |
| GARDENS:              | off road park<br>wrought iron                                                                                                                                                                                                                                                                       | to lawn with conifer hedge, shrubs and a block paved driveway/multi vehicle<br>sting space. Pathway to the other side of the bungalow leads through a<br>gate to the attractive enclosed rear garden which is laid to lawn with confers,<br>and paved patios.                                    |