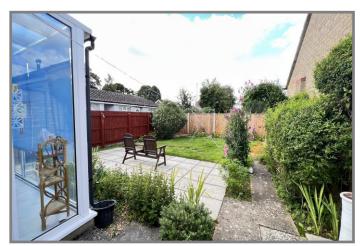

## REF. 8709 50b, SEFTON AVENUE, WALSOKEN

| COUNCIL TAX:          | BAND B                                                                                                                                                                                                                                                                                              | FENLAND DISTRICT COUNCIL                                                                                                                                                                                                                                                                         |
|-----------------------|-----------------------------------------------------------------------------------------------------------------------------------------------------------------------------------------------------------------------------------------------------------------------------------------------------|--------------------------------------------------------------------------------------------------------------------------------------------------------------------------------------------------------------------------------------------------------------------------------------------------|
| HOW TO GET THERE:     | From the Wisbech office turn right onto the dual carriageway. At the next set of traffic lights turn left into Norwich Road. Follow the road for about 0.8 of a mile then turn left into Lerowe Road. Then turn first left into Sefton Avenue. The property is on the left hand side in due course. |                                                                                                                                                                                                                                                                                                  |
| THE ACCOMMODATION:    | (Dimensions given are approximate only)                                                                                                                                                                                                                                                             |                                                                                                                                                                                                                                                                                                  |
| ENTRANCE HALL:        |                                                                                                                                                                                                                                                                                                     | alarm programmer, built in airing cupboard housing hot water cylinder and ater, C/H programmer, access via foldaway ladder to part boarded loft with                                                                                                                                             |
| LOUNGE:               | 12`9"(max) x                                                                                                                                                                                                                                                                                        | 11`8"(max);                                                                                                                                                                                                                                                                                      |
| FITTED KITCHEN:       | stainless steel<br>C/H boiler,                                                                                                                                                                                                                                                                      | 4 9'10"(max) with space/plumbing for automatic washing machine, inset<br>single drainer sink unit with cupboards under, Ideal gas fired wall mounted<br>electric cooker point, range of wall cupboards, part tiled walls, larder<br>in cupboard over, preparation surfaces with cupboards under; |
| CONSERVATORY:         | 9`4"(max) x 7                                                                                                                                                                                                                                                                                       | "3"(max);                                                                                                                                                                                                                                                                                        |
| SHOWER ROOM/W.C.:     |                                                                                                                                                                                                                                                                                                     | el w.c., pedestal wash basin, Quadrant shower cubicle with Chrome shower<br>, part tiled walls, extractor fan;                                                                                                                                                                                   |
| <b>BEDROOM NO 1</b> : | 11`7"(max) x                                                                                                                                                                                                                                                                                        | 11`4"(max);                                                                                                                                                                                                                                                                                      |
| <b>BEDROOM NO 2:</b>  | 10`8"(max) x                                                                                                                                                                                                                                                                                        | 9'9"(max) with double glazed patio doors to CONSERVATORY;                                                                                                                                                                                                                                        |
| OUTSIDE:              | EXTERNAL POWER POINT: TIMBER STORE SHED: With power & lighting;<br>OUTSIDE LANTERNS: COLD WATER TAP:                                                                                                                                                                                                |                                                                                                                                                                                                                                                                                                  |
| BRICK GARAGE:         | 16`2"(max) x                                                                                                                                                                                                                                                                                        | 9`6"(max) with joist storage, power & lighting;                                                                                                                                                                                                                                                  |
| GARDENS:              | off road park<br>wrought iron                                                                                                                                                                                                                                                                       | to lawn with conifer hedge, shrubs and a block paved driveway/multi vehicle<br>sting space. Pathway to the other side of the bungalow leads through a<br>gate to the attractive enclosed rear garden which is laid to lawn with confers,<br>and paved patios.                                    |