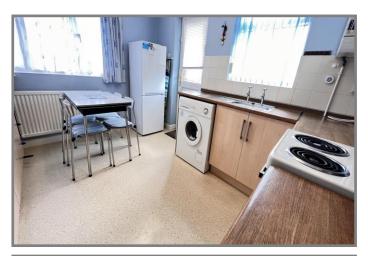

## REF. 8709 50b, SEFTON AVENUE, WALSOKEN

| COUNCIL TAX:          | BAND B                                                                                                                                                                                                                                                                                              | FENLAND DISTRICT COUNCIL                                                                                                                                                                                                                                                                         |
|-----------------------|-----------------------------------------------------------------------------------------------------------------------------------------------------------------------------------------------------------------------------------------------------------------------------------------------------|--------------------------------------------------------------------------------------------------------------------------------------------------------------------------------------------------------------------------------------------------------------------------------------------------|
| HOW TO GET THERE:     | From the Wisbech office turn right onto the dual carriageway. At the next set of traffic lights turn left into Norwich Road. Follow the road for about 0.8 of a mile then turn left into Lerowe Road. Then turn first left into Sefton Avenue. The property is on the left hand side in due course. |                                                                                                                                                                                                                                                                                                  |
| THE ACCOMMODATION:    | (Dimensions given are approximate only)                                                                                                                                                                                                                                                             |                                                                                                                                                                                                                                                                                                  |
| ENTRANCE HALL:        |                                                                                                                                                                                                                                                                                                     | alarm programmer, built in airing cupboard housing hot water cylinder and ater, C/H programmer, access via foldaway ladder to part boarded loft with                                                                                                                                             |
| LOUNGE:               | 12`9"(max) x                                                                                                                                                                                                                                                                                        | 11`8"(max);                                                                                                                                                                                                                                                                                      |
| FITTED KITCHEN:       | stainless steel<br>C/H boiler,                                                                                                                                                                                                                                                                      | 4 9'10"(max) with space/plumbing for automatic washing machine, inset<br>single drainer sink unit with cupboards under, Ideal gas fired wall mounted<br>electric cooker point, range of wall cupboards, part tiled walls, larder<br>in cupboard over, preparation surfaces with cupboards under; |
| CONSERVATORY:         | 9`4"(max) x 7                                                                                                                                                                                                                                                                                       | "3"(max);                                                                                                                                                                                                                                                                                        |
| SHOWER ROOM/W.C.:     |                                                                                                                                                                                                                                                                                                     | el w.c., pedestal wash basin, Quadrant shower cubicle with Chrome shower<br>, part tiled walls, extractor fan;                                                                                                                                                                                   |
| <b>BEDROOM NO 1</b> : | 11`7"(max) x                                                                                                                                                                                                                                                                                        | 11`4"(max);                                                                                                                                                                                                                                                                                      |
| <b>BEDROOM NO 2:</b>  | 10`8"(max) x                                                                                                                                                                                                                                                                                        | 9'9"(max) with double glazed patio doors to CONSERVATORY;                                                                                                                                                                                                                                        |
| OUTSIDE:              | EXTERNAL POWER POINT: TIMBER STORE SHED: With power & lighting;<br>OUTSIDE LANTERNS: COLD WATER TAP:                                                                                                                                                                                                |                                                                                                                                                                                                                                                                                                  |
| BRICK GARAGE:         | 16`2"(max) x                                                                                                                                                                                                                                                                                        | 9`6"(max) with joist storage, power & lighting;                                                                                                                                                                                                                                                  |
| GARDENS:              | off road park<br>wrought iron                                                                                                                                                                                                                                                                       | to lawn with conifer hedge, shrubs and a block paved driveway/multi vehicle<br>sting space. Pathway to the other side of the bungalow leads through a<br>gate to the attractive enclosed rear garden which is laid to lawn with confers,<br>and paved patios.                                    |