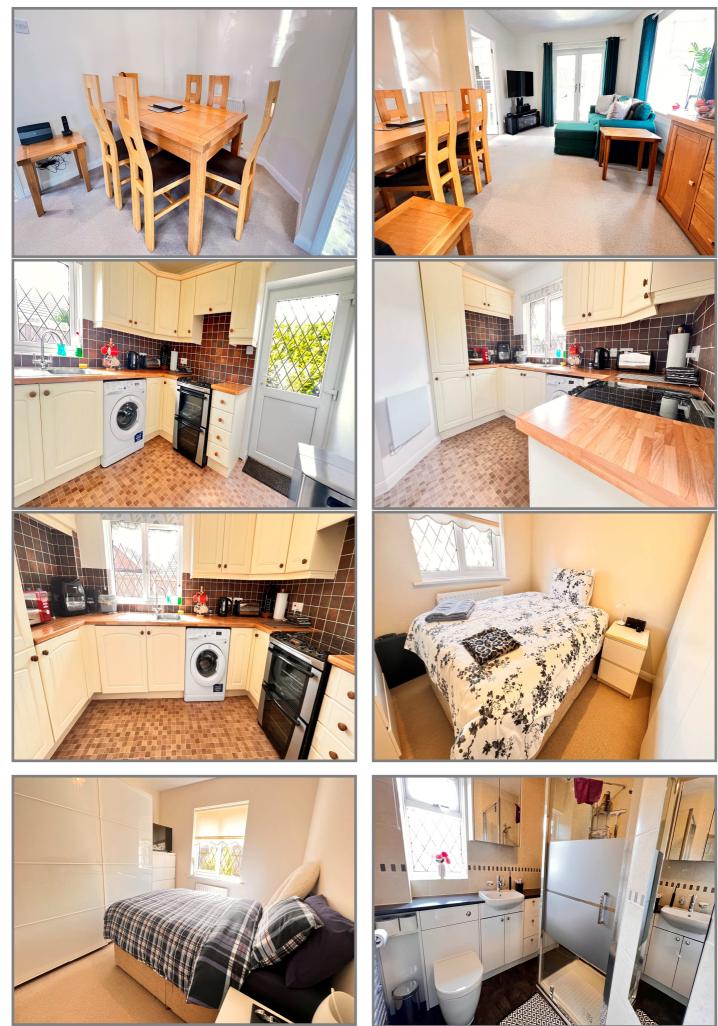

## REF. 8656 12, PETTS CLOSE, WALSOKEN

| COUNCIL TAX:          | BAND B                                                                                                                                                                                                                                  | FENLAND DISTRICT COUNCIL                                                                                                                                                                                                                                                             |
|-----------------------|-----------------------------------------------------------------------------------------------------------------------------------------------------------------------------------------------------------------------------------------|--------------------------------------------------------------------------------------------------------------------------------------------------------------------------------------------------------------------------------------------------------------------------------------|
| HOW TO GET THERE:     | From the Wisbech office turn right onto the dual carriageway .At the second set of traffic lights turn left into Norwich Road. Follow the road for about 1.3 miles then turn left into Old Lynn Road, then first left into Petts Close, |                                                                                                                                                                                                                                                                                      |
| THE ACCOMMODATION:    | (Dimensions given are approximate only)                                                                                                                                                                                                 |                                                                                                                                                                                                                                                                                      |
| ENTRANCE HALL:        | With airing cupboard housing Worcester gas fired wall mounted combi boiler, access to loft, laminate floor;                                                                                                                             |                                                                                                                                                                                                                                                                                      |
| LOUNGE/DINER:         | 22`10"(max)<br>CONSERVA                                                                                                                                                                                                                 | x 15'3"(max) with bay window, French doors which leads to the $\Gamma ORY$                                                                                                                                                                                                           |
| FITTED KITCHEN:       | stainless steel integrated fric                                                                                                                                                                                                         | 8`10"(max) with preparation surfaces with drawers & cu0boars under,<br>single drainer sink unit with mixer tap & cupboards under, part tiled walls,<br>lge, space & plumbing for automatic washing machine, wall cupboards, gas<br>hob hood, electric panel radiator, extractor fan; |
| UPVC CONSERVATORY:    | 8`8"(max) x 4                                                                                                                                                                                                                           | '7"(max) with French doors to rear garden;                                                                                                                                                                                                                                           |
| SHOWER ROOM/W.C.:     |                                                                                                                                                                                                                                         | vel w.c., pedestal wash basin, walk in shower cubicle with spray & ower screen, tiled walls, heated towel rail, extractor fan;                                                                                                                                                       |
| <b>BEDROOM NO 1</b> : | 11`(max) x 10                                                                                                                                                                                                                           | "2"(max);                                                                                                                                                                                                                                                                            |
| <b>BEDROOM NO 2:</b>  | 8`8"(max) x 9                                                                                                                                                                                                                           | `9''(max);                                                                                                                                                                                                                                                                           |
| OUTSIDE:              | COLD WAT                                                                                                                                                                                                                                | ER TAP: OUTSIE LANTERN:                                                                                                                                                                                                                                                              |
| GARAGE:               | 17`2"(max) x<br>door;                                                                                                                                                                                                                   | 8'4"(max) with power & lighting, joist storage, up & over door, personal                                                                                                                                                                                                             |
| GARDENS:              | To front with block paving and multi vehicle off road parking. Attractive enclosed low maintenance gardens to rear, down to paving slabs and gravel borders with shrubs, conifers, paved pathway & patio area.                          |                                                                                                                                                                                                                                                                                      |