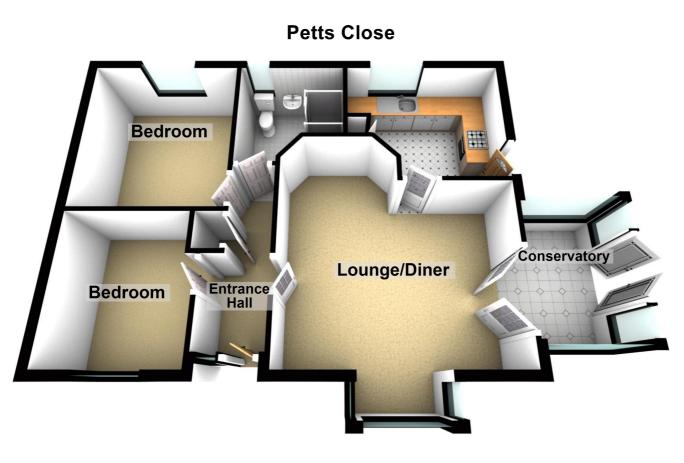

## REF. 8656 12, PETTS CLOSE, WALSOKEN

| COUNCIL TAX:          | BAND B                                                                                                                                                                                                                                  | FENLAND DISTRICT COUNCIL                                                                                                                                                                                                                                                             |
|-----------------------|-----------------------------------------------------------------------------------------------------------------------------------------------------------------------------------------------------------------------------------------|--------------------------------------------------------------------------------------------------------------------------------------------------------------------------------------------------------------------------------------------------------------------------------------|
| HOW TO GET THERE:     | From the Wisbech office turn right onto the dual carriageway .At the second set of traffic lights turn left into Norwich Road. Follow the road for about 1.3 miles then turn left into Old Lynn Road, then first left into Petts Close, |                                                                                                                                                                                                                                                                                      |
| THE ACCOMMODATION:    | (Dimensions given are approximate only)                                                                                                                                                                                                 |                                                                                                                                                                                                                                                                                      |
| ENTRANCE HALL:        | With airing cupboard housing Worcester gas fired wall mounted combi boiler, access to loft, laminate floor;                                                                                                                             |                                                                                                                                                                                                                                                                                      |
| LOUNGE/DINER:         | 22`10"(max)<br>CONSERVA                                                                                                                                                                                                                 | x 15'3"(max) with bay window, French doors which leads to the $\Gamma ORY$                                                                                                                                                                                                           |
| FITTED KITCHEN:       | stainless steel integrated fric                                                                                                                                                                                                         | 8`10"(max) with preparation surfaces with drawers & cu0boars under,<br>single drainer sink unit with mixer tap & cupboards under, part tiled walls,<br>lge, space & plumbing for automatic washing machine, wall cupboards, gas<br>hob hood, electric panel radiator, extractor fan; |
| UPVC CONSERVATORY:    | 8`8"(max) x 4                                                                                                                                                                                                                           | '7"(max) with French doors to rear garden;                                                                                                                                                                                                                                           |
| SHOWER ROOM/W.C.:     |                                                                                                                                                                                                                                         | vel w.c., pedestal wash basin, walk in shower cubicle with spray & ower screen, tiled walls, heated towel rail, extractor fan;                                                                                                                                                       |
| <b>BEDROOM NO 1</b> : | 11`(max) x 10                                                                                                                                                                                                                           | "2"(max);                                                                                                                                                                                                                                                                            |
| <b>BEDROOM NO 2:</b>  | 8`8"(max) x 9                                                                                                                                                                                                                           | `9''(max);                                                                                                                                                                                                                                                                           |
| OUTSIDE:              | COLD WAT                                                                                                                                                                                                                                | ER TAP: OUTSIE LANTERN:                                                                                                                                                                                                                                                              |
| GARAGE:               | 17`2"(max) x<br>door;                                                                                                                                                                                                                   | 8'4"(max) with power & lighting, joist storage, up & over door, personal                                                                                                                                                                                                             |
| GARDENS:              | To front with block paving and multi vehicle off road parking. Attractive enclosed low maintenance gardens to rear, down to paving slabs and gravel borders with shrubs, conifers, paved pathway & patio area.                          |                                                                                                                                                                                                                                                                                      |