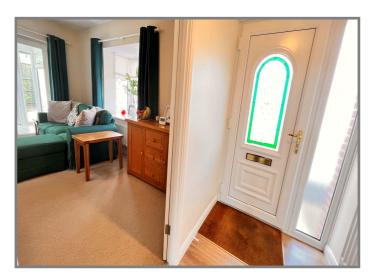

## REF. 8656 12, PETTS CLOSE, WALSOKEN

| COUNCIL TAX:          | BAND B                                                                                                                                                                                                                                  | FENLAND DISTRICT COUNCIL                                                                                                                                                                                                                                                             |
|-----------------------|-----------------------------------------------------------------------------------------------------------------------------------------------------------------------------------------------------------------------------------------|--------------------------------------------------------------------------------------------------------------------------------------------------------------------------------------------------------------------------------------------------------------------------------------|
| HOW TO GET THERE:     | From the Wisbech office turn right onto the dual carriageway .At the second set of traffic lights turn left into Norwich Road. Follow the road for about 1.3 miles then turn left into Old Lynn Road, then first left into Petts Close, |                                                                                                                                                                                                                                                                                      |
| THE ACCOMMODATION:    | (Dimensions given are approximate only)                                                                                                                                                                                                 |                                                                                                                                                                                                                                                                                      |
| ENTRANCE HALL:        | With airing cupboard housing Worcester gas fired wall mounted combi boiler, access to loft, laminate floor;                                                                                                                             |                                                                                                                                                                                                                                                                                      |
| LOUNGE/DINER:         | 22`10"(max)<br>CONSERVA                                                                                                                                                                                                                 | x 15'3"(max) with bay window, French doors which leads to the $\Gamma ORY$                                                                                                                                                                                                           |
| FITTED KITCHEN:       | stainless steel integrated fric                                                                                                                                                                                                         | 8`10"(max) with preparation surfaces with drawers & cu0boars under,<br>single drainer sink unit with mixer tap & cupboards under, part tiled walls,<br>lge, space & plumbing for automatic washing machine, wall cupboards, gas<br>hob hood, electric panel radiator, extractor fan; |
| UPVC CONSERVATORY:    | 8`8"(max) x 4                                                                                                                                                                                                                           | '7"(max) with French doors to rear garden;                                                                                                                                                                                                                                           |
| SHOWER ROOM/W.C.:     |                                                                                                                                                                                                                                         | vel w.c., pedestal wash basin, walk in shower cubicle with spray & ower screen, tiled walls, heated towel rail, extractor fan;                                                                                                                                                       |
| <b>BEDROOM NO 1</b> : | 11`(max) x 10                                                                                                                                                                                                                           | "2"(max);                                                                                                                                                                                                                                                                            |
| <b>BEDROOM NO 2:</b>  | 8`8"(max) x 9                                                                                                                                                                                                                           | `9''(max);                                                                                                                                                                                                                                                                           |
| OUTSIDE:              | COLD WAT                                                                                                                                                                                                                                | ER TAP: OUTSIE LANTERN:                                                                                                                                                                                                                                                              |
| GARAGE:               | 17`2"(max) x<br>door;                                                                                                                                                                                                                   | 8'4"(max) with power & lighting, joist storage, up & over door, personal                                                                                                                                                                                                             |
| GARDENS:              | To front with block paving and multi vehicle off road parking. Attractive enclosed low maintenance gardens to rear, down to paving slabs and gravel borders with shrubs, conifers, paved pathway & patio area.                          |                                                                                                                                                                                                                                                                                      |