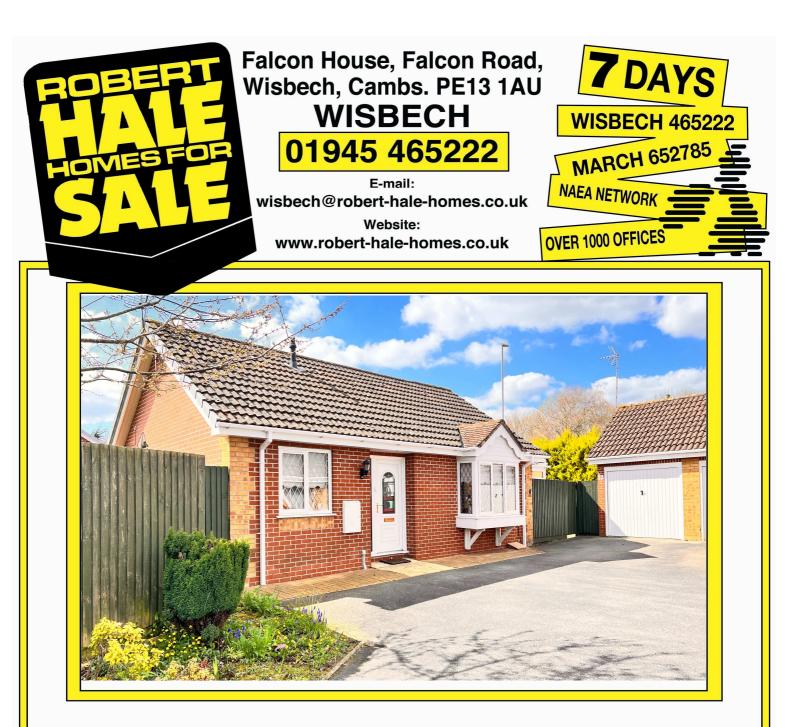

### 12, PETTS CLOSE WALSOKEN, PE13 3QE

**THE PROPERTY:** BEAUTIFULLY PRESENTED TWO BEDROOMED DETACHED BUNGALOW ON THIS HIGHLY POPULAR DEVELOPMENT \* 22` LOUNGE \* FITTED KITCHEN WITH GAS OVEN, BUILT IN FRIDGE \* LOVELY CONSERVATORY \* GAS FIRED CENTRAL HEATING \* DOUBLE GLAZING \* ATTRACTIVE ENCLOSED GARDENS TO REAR \* GARAGE PLUS OFF ROAD PARKING \* THIS REALLY MUST BE VIEWED TO BE APPRECIATED, SO BE THE FIRST TO VIEW!

## REF. 8656 12, PETTS CLOSE, WALSOKEN

| COUNCIL TAX:          | BAND B                                                                                                                                                                                                                                  | FENLAND DISTRICT COUNCIL                                                                                                                                                                                                                                                             |
|-----------------------|-----------------------------------------------------------------------------------------------------------------------------------------------------------------------------------------------------------------------------------------|--------------------------------------------------------------------------------------------------------------------------------------------------------------------------------------------------------------------------------------------------------------------------------------|
| HOW TO GET THERE:     | From the Wisbech office turn right onto the dual carriageway .At the second set of traffic lights turn left into Norwich Road. Follow the road for about 1.3 miles then turn left into Old Lynn Road, then first left into Petts Close, |                                                                                                                                                                                                                                                                                      |
| THE ACCOMMODATION:    | (Dimensions given are approximate only)                                                                                                                                                                                                 |                                                                                                                                                                                                                                                                                      |
| ENTRANCE HALL:        | With airing cupboard housing Worcester gas fired wall mounted combi boiler, access to loft, laminate floor;                                                                                                                             |                                                                                                                                                                                                                                                                                      |
| LOUNGE/DINER:         | 22`10"(max)<br>CONSERVA                                                                                                                                                                                                                 | x 15'3"(max) with bay window, French doors which leads to the $\Gamma ORY$                                                                                                                                                                                                           |
| FITTED KITCHEN:       | stainless steel integrated fric                                                                                                                                                                                                         | 8`10"(max) with preparation surfaces with drawers & cu0boars under,<br>single drainer sink unit with mixer tap & cupboards under, part tiled walls,<br>lge, space & plumbing for automatic washing machine, wall cupboards, gas<br>hob hood, electric panel radiator, extractor fan; |
| UPVC CONSERVATORY:    | 8`8"(max) x 4                                                                                                                                                                                                                           | '7"(max) with French doors to rear garden;                                                                                                                                                                                                                                           |
| SHOWER ROOM/W.C.:     |                                                                                                                                                                                                                                         | vel w.c., pedestal wash basin, walk in shower cubicle with spray & ower screen, tiled walls, heated towel rail, extractor fan;                                                                                                                                                       |
| <b>BEDROOM NO 1</b> : | 11`(max) x 10                                                                                                                                                                                                                           | "2"(max);                                                                                                                                                                                                                                                                            |
| <b>BEDROOM NO 2:</b>  | 8`8"(max) x 9                                                                                                                                                                                                                           | `9''(max);                                                                                                                                                                                                                                                                           |
| OUTSIDE:              | COLD WAT                                                                                                                                                                                                                                | ER TAP: OUTSIE LANTERN:                                                                                                                                                                                                                                                              |
| GARAGE:               | 17`2"(max) x<br>door;                                                                                                                                                                                                                   | 8'4"(max) with power & lighting, joist storage, up & over door, personal                                                                                                                                                                                                             |
| GARDENS:              | To front with block paving and multi vehicle off road parking. Attractive enclosed low maintenance gardens to rear, down to paving slabs and gravel borders with shrubs, conifers, paved pathway & patio area.                          |                                                                                                                                                                                                                                                                                      |