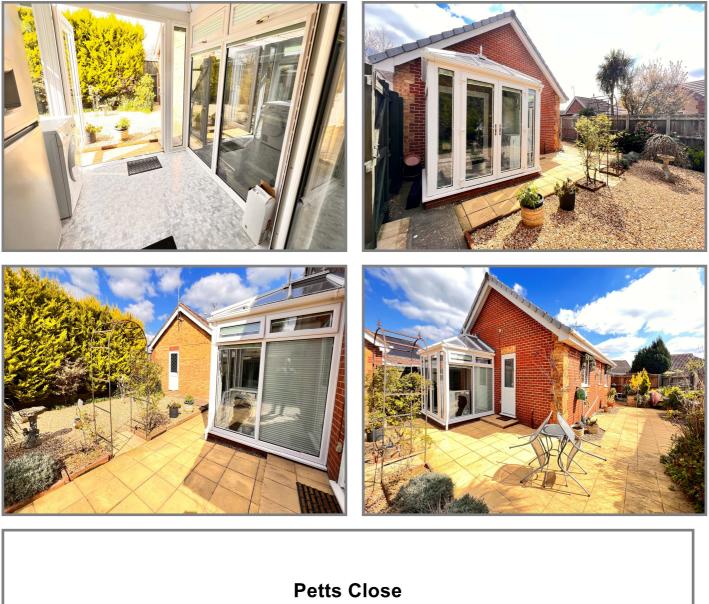

### 12, PETTS CLOSE WALSOKEN, PE13 3QE

**THE PROPERTY:** BEAUTIFULLY PRESENTED TWO BEDROOMED DETACHED BUNGALOW ON THIS HIGHLY POPULAR DEVELOPMENT \* 22` LOUNGE \* FITTED KITCHEN WITH GAS OVEN, BUILT IN FRIDGE \* LOVELY CONSERVATORY \* GAS FIRED CENTRAL HEATING \* DOUBLE GLAZING \* ATTRACTIVE ENCLOSED GARDENS TO REAR \* GARAGE PLUS OFF ROAD PARKING \* THIS REALLY MUST BE VIEWED TO BE APPRECIATED, SO BE THE FIRST TO VIEW!

## REF. 8656 12, PETTS CLOSE, WALSOKEN

| COUNCIL TAX:          | BAND B                                                                                                                                                                                                                                  | FENLAND DISTRICT COUNCIL                                                                                                                                                                                                                                                             |
|-----------------------|-----------------------------------------------------------------------------------------------------------------------------------------------------------------------------------------------------------------------------------------|--------------------------------------------------------------------------------------------------------------------------------------------------------------------------------------------------------------------------------------------------------------------------------------|
| HOW TO GET THERE:     | From the Wisbech office turn right onto the dual carriageway .At the second set of traffic lights turn left into Norwich Road. Follow the road for about 1.3 miles then turn left into Old Lynn Road, then first left into Petts Close, |                                                                                                                                                                                                                                                                                      |
| THE ACCOMMODATION:    | (Dimensions given are approximate only)                                                                                                                                                                                                 |                                                                                                                                                                                                                                                                                      |
| ENTRANCE HALL:        | With airing cupboard housing Worcester gas fired wall mounted combi boiler, access to loft, laminate floor;                                                                                                                             |                                                                                                                                                                                                                                                                                      |
| LOUNGE/DINER:         | 22`10"(max)<br>CONSERVA                                                                                                                                                                                                                 | x 15'3"(max) with bay window, French doors which leads to the $\Gamma ORY$                                                                                                                                                                                                           |
| FITTED KITCHEN:       | stainless steel integrated fric                                                                                                                                                                                                         | 8`10"(max) with preparation surfaces with drawers & cu0boars under,<br>single drainer sink unit with mixer tap & cupboards under, part tiled walls,<br>lge, space & plumbing for automatic washing machine, wall cupboards, gas<br>hob hood, electric panel radiator, extractor fan; |
| UPVC CONSERVATORY:    | 8`8"(max) x 4                                                                                                                                                                                                                           | '7"(max) with French doors to rear garden;                                                                                                                                                                                                                                           |
| SHOWER ROOM/W.C.:     |                                                                                                                                                                                                                                         | vel w.c., pedestal wash basin, walk in shower cubicle with spray & ower screen, tiled walls, heated towel rail, extractor fan;                                                                                                                                                       |
| <b>BEDROOM NO 1</b> : | 11`(max) x 10                                                                                                                                                                                                                           | "2"(max);                                                                                                                                                                                                                                                                            |
| <b>BEDROOM NO 2:</b>  | 8`8"(max) x 9                                                                                                                                                                                                                           | `9''(max);                                                                                                                                                                                                                                                                           |
| OUTSIDE:              | COLD WAT                                                                                                                                                                                                                                | ER TAP: OUTSIE LANTERN:                                                                                                                                                                                                                                                              |
| GARAGE:               | 17`2"(max) x<br>door;                                                                                                                                                                                                                   | 8'4"(max) with power & lighting, joist storage, up & over door, personal                                                                                                                                                                                                             |
| GARDENS:              | To front with block paving and multi vehicle off road parking. Attractive enclosed low maintenance gardens to rear, down to paving slabs and gravel borders with shrubs, conifers, paved pathway & patio area.                          |                                                                                                                                                                                                                                                                                      |