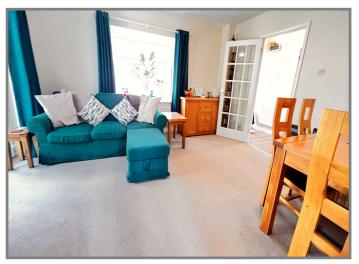

## REF. 8656 12, PETTS CLOSE, WALSOKEN

| COUNCIL TAX:          | BAND B                                                                                                                                                                                                                                  | FENLAND DISTRICT COUNCIL                                                                                                                                                                                                                                                             |
|-----------------------|-----------------------------------------------------------------------------------------------------------------------------------------------------------------------------------------------------------------------------------------|--------------------------------------------------------------------------------------------------------------------------------------------------------------------------------------------------------------------------------------------------------------------------------------|
| HOW TO GET THERE:     | From the Wisbech office turn right onto the dual carriageway .At the second set of traffic lights turn left into Norwich Road. Follow the road for about 1.3 miles then turn left into Old Lynn Road, then first left into Petts Close, |                                                                                                                                                                                                                                                                                      |
| THE ACCOMMODATION:    | (Dimensions given are approximate only)                                                                                                                                                                                                 |                                                                                                                                                                                                                                                                                      |
| ENTRANCE HALL:        | With airing cupboard housing Worcester gas fired wall mounted combi boiler, access to loft, laminate floor;                                                                                                                             |                                                                                                                                                                                                                                                                                      |
| LOUNGE/DINER:         | 22`10"(max)<br>CONSERVA                                                                                                                                                                                                                 | x 15'3"(max) with bay window, French doors which leads to the $\Gamma ORY$                                                                                                                                                                                                           |
| FITTED KITCHEN:       | stainless steel integrated fric                                                                                                                                                                                                         | 8`10"(max) with preparation surfaces with drawers & cu0boars under,<br>single drainer sink unit with mixer tap & cupboards under, part tiled walls,<br>lge, space & plumbing for automatic washing machine, wall cupboards, gas<br>hob hood, electric panel radiator, extractor fan; |
| UPVC CONSERVATORY:    | 8`8"(max) x 4                                                                                                                                                                                                                           | '7"(max) with French doors to rear garden;                                                                                                                                                                                                                                           |
| SHOWER ROOM/W.C.:     |                                                                                                                                                                                                                                         | vel w.c., pedestal wash basin, walk in shower cubicle with spray & ower screen, tiled walls, heated towel rail, extractor fan;                                                                                                                                                       |
| <b>BEDROOM NO 1</b> : | 11`(max) x 10                                                                                                                                                                                                                           | "2"(max);                                                                                                                                                                                                                                                                            |
| <b>BEDROOM NO 2:</b>  | 8`8"(max) x 9                                                                                                                                                                                                                           | `9''(max);                                                                                                                                                                                                                                                                           |
| OUTSIDE:              | COLD WAT                                                                                                                                                                                                                                | ER TAP: OUTSIE LANTERN:                                                                                                                                                                                                                                                              |
| GARAGE:               | 17`2"(max) x<br>door;                                                                                                                                                                                                                   | 8'4"(max) with power & lighting, joist storage, up & over door, personal                                                                                                                                                                                                             |
| GARDENS:              | To front with block paving and multi vehicle off road parking. Attractive enclosed low maintenance gardens to rear, down to paving slabs and gravel borders with shrubs, conifers, paved pathway & patio area.                          |                                                                                                                                                                                                                                                                                      |