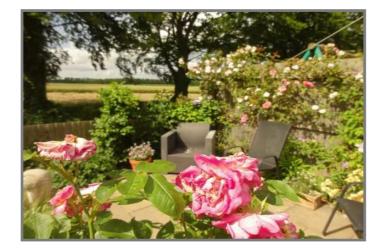

#### OUTSIDE: OUTSIDE LIGHT : COLD WATERTAPS : OIL STORAGE TANK

**GARDENS**: Part shared access to a timber double gate which open onto stone chippings multi-vehicle off road parking space with paved area and a paved pathway leading along the side of the house from front to rear. A "car width" access leads along other side of the property to the rear. Lovely garden to rear enjoying stunning views over farmland and is laid to lawn with beds borders, shrubs, and a pathway.