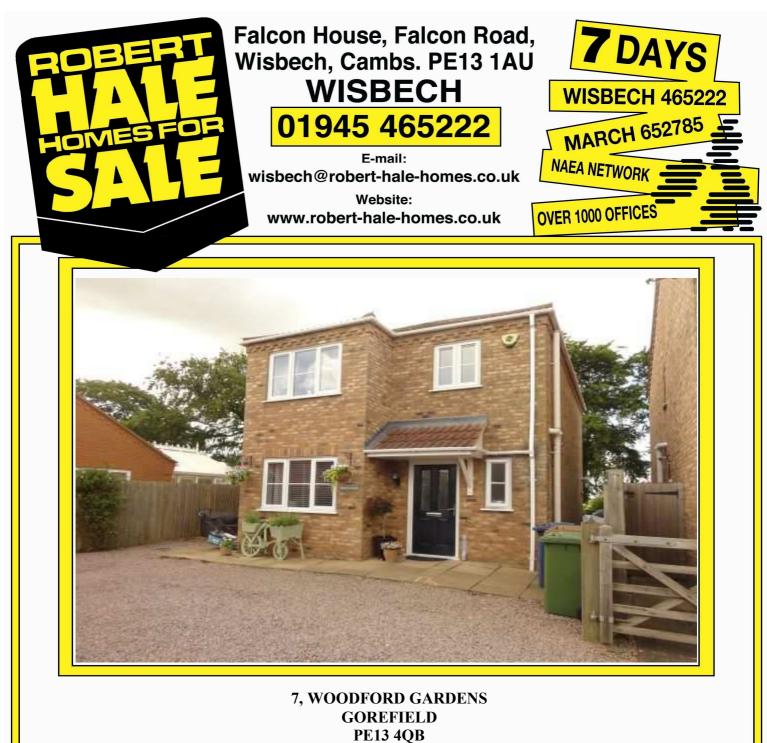

**THE PROPERTY:** JUST LOOK AT THAT VIEW! BEAUTIFULLY PRESENTED THREE BEDROOMED DETACHED HOUSE ENJOYING FABULOUS VIEWS TO REAR OVER OPEN FIELDS, IN A QUIET SOUGHT-AFTER RESIDENTIAL CUL-DE-SAC IN THIS HIGHLY POPULAR VILLAGE WITH ITS OWN SCHOOL, PUB, POST OFFICE & GARAGE \* 18FT KITTED KITCHEN WITH A WEALTH OF BUILT IN APPLIANCES \* MASTER BEDROOM WITH EN-SUITE SHOWER/W.C \* LOADS OF OFF-ROAD PARKING \* OIL FIRED CENTRAL HEATING \* DOUBLE GLAZING \* VIEW QUICKLY TO AVOID DISAPPOINTMENT!

#### OUTSIDE: OUTSIDE LIGHT : COLD WATERTAPS : OIL STORAGE TANK

**GARDENS**: Part shared access to a timber double gate which open onto stone chippings multi-vehicle off road parking space with paved area and a paved pathway leading along the side of the house from front to rear. A "car width" access leads along other side of the property to the rear. Lovely garden to rear enjoying stunning views over farmland and is laid to lawn with beds borders, shrubs, and a pathway.