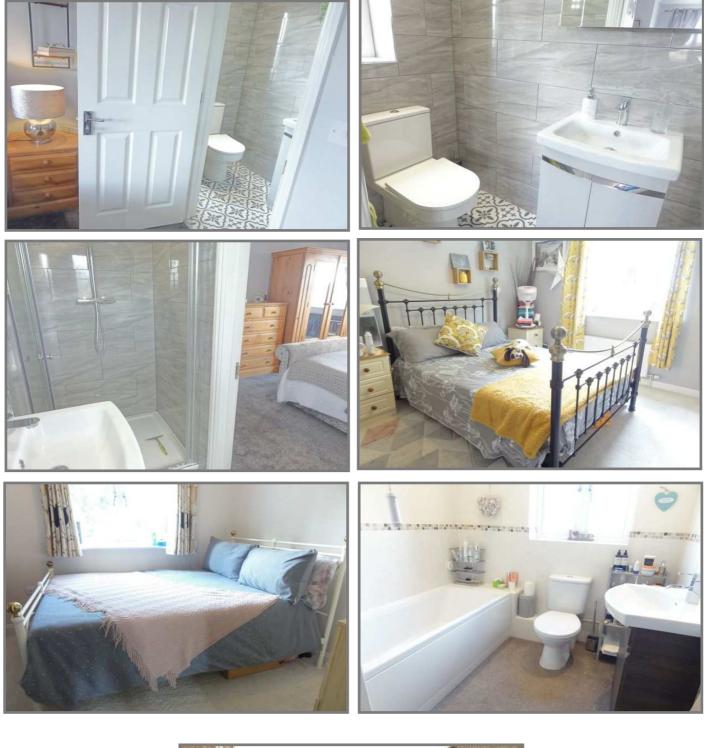

- **FAMILY BATHROOM/W.C.**: With panelled bath with mixer tap & shower attachment, low level W.C., inset hand wash basin with mixer tap & cupboard under, part tiled walls, heated towel rail, light/shaver point.
- **BEDROOM NO 1**: 14' 6" (max) x 11' 9" (max) With bay window.

#### **EN SUITE SHOWER ROOM/W.C.:**

With tiled floor, inset hand wash basin with mixer tap & cupboard under, tiled & screened shower cubicle with thermostatic shower, extractor fan, heated towel rail.

- **BEDROOM NO 2:** 11' 8" (max) x 11' 7" (max) 'L' shaped.
- **BEDROOM NO 3:** 9' 6" (max) x 8' 2" (max).