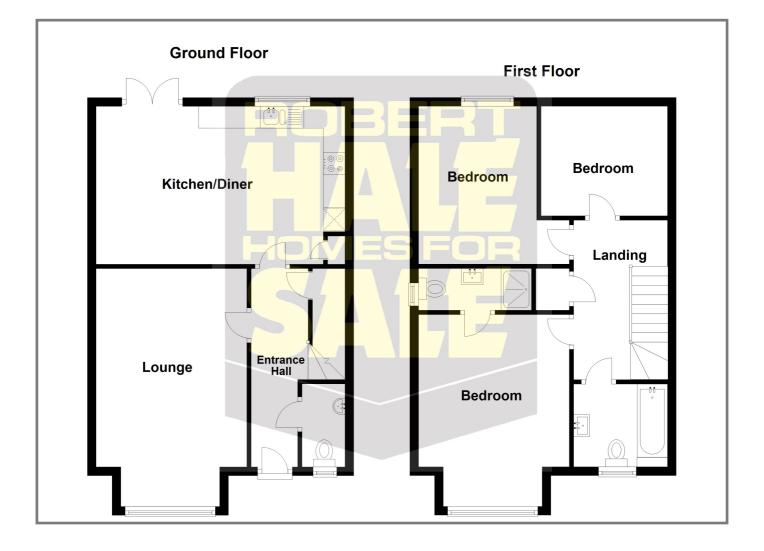

## **ENTRANCE CANOPY/PORCH/LOBBY:**

- **ENTRANCE HALL**: With tiled floor, understairs cupboard, stairway off, central heating thermostat, security alarm programmer.
- LOUNGE: 17' 10" (max) x 11' 5" (max) With oak floor.

**KITCHEN/DINER:** 18' 10" (max) x 12' 6" (max) With tiled floor, double glazed French doors to rear garden, built in washing machine, built in dishwasher built in fridge/freezer, built in electric hob, electric hob hood, built in electric double oven, range of wall cupboards, part tiled walls, inset 1 ½ bowl ceramic sink unit with mixer tap & cupboards under, cupboard housing Grant wall mounted oil-fired central heating boiler.

#### **GROUND FLOOR CLOAK ROOM/W.C.:**

With low level W.C., tiled floor, inset hand wash basin with tiled splash back and mixer tap, heated towel rail.

### FIRST FLOOR:

| LANDING: | With access to part boarded loft, built in airing cupboard housing pressurised hot water |
|----------|------------------------------------------------------------------------------------------|
|          | cylinder with immersion heater.                                                          |

- **FAMILY BATHROOM/W.C.**: With panelled bath with mixer tap & shower attachment, low level W.C., inset hand wash basin with mixer tap & cupboard under, part tiled walls, heated towel rail, light/shaver point.
- **BEDROOM NO 1**: 14' 6" (max) x 11' 9" (max) With bay window.

#### **EN SUITE SHOWER ROOM/W.C.:**

With tiled floor, inset hand wash basin with mixer tap & cupboard under, tiled & screened shower cubicle with thermostatic shower, extractor fan, heated towel rail.

- **BEDROOM NO 2:** 11' 8" (max) x 11' 7" (max) 'L' shaped.
- **BEDROOM NO 3:** 9' 6" (max) x 8' 2" (max).