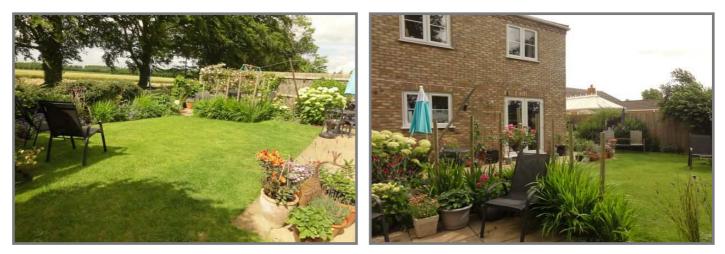

#### OUTSIDE: OUTSIDE LIGHT : COLD WATERTAPS : OIL STORAGE TANK

**GARDENS**: Part shared access to a timber double gate which open onto stone chippings multi-vehicle off road parking space with paved area and a paved pathway leading along the side of the house from front to rear. A "car width" access leads along other side of the property to the rear. Lovely garden to rear enjoying stunning views over farmland and is laid to lawn with beds borders, shrubs, and a pathway.