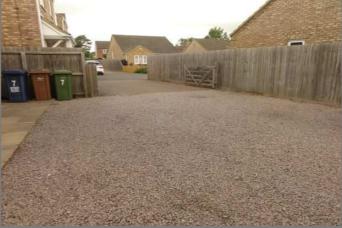

#### OUTSIDE: OUTSIDE LIGHT : COLD WATERTAPS : OIL STORAGE TANK

**GARDENS**: Part shared access to a timber double gate which open onto stone chippings multi-vehicle off road parking space with paved area and a paved pathway leading along the side of the house from front to rear. A "car width" access leads along other side of the property to the rear. Lovely garden to rear enjoying stunning views over farmland and is laid to lawn with beds borders, shrubs, and a pathway.