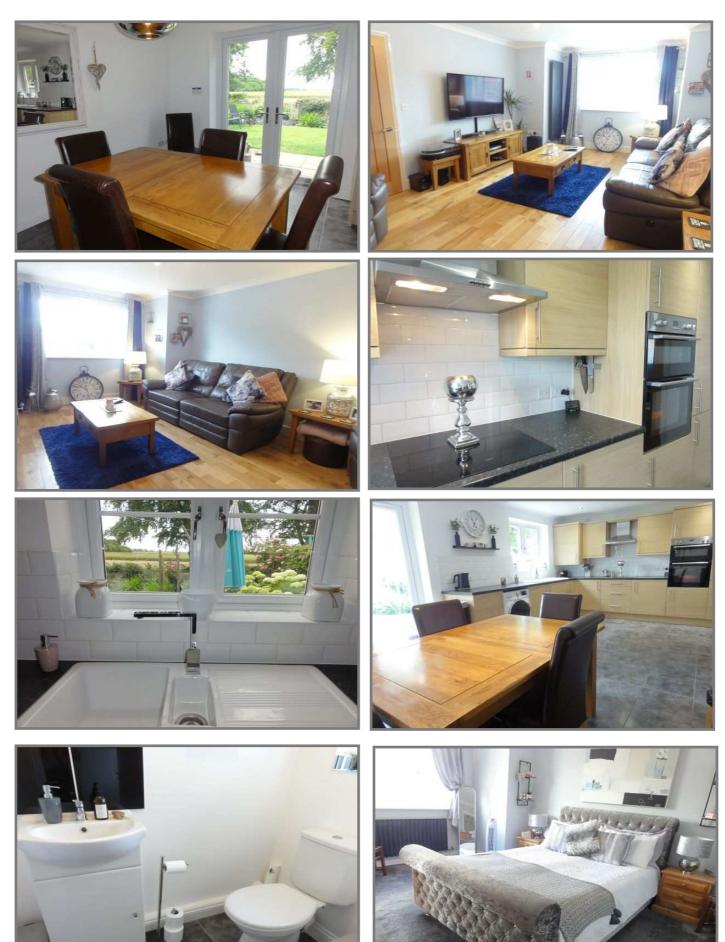

## **ENTRANCE CANOPY/PORCH/LOBBY:**

- **ENTRANCE HALL**: With tiled floor, understairs cupboard, stairway off, central heating thermostat, security alarm programmer.
- LOUNGE: 17' 10" (max) x 11' 5" (max) With oak floor.

**KITCHEN/DINER:** 18' 10" (max) x 12' 6" (max) With tiled floor, double glazed French doors to rear garden, built in washing machine, built in dishwasher built in fridge/freezer, built in electric hob, electric hob hood, built in electric double oven, range of wall cupboards, part tiled walls, inset 1 ½ bowl ceramic sink unit with mixer tap & cupboards under, cupboard housing Grant wall mounted oil-fired central heating boiler.

#### **GROUND FLOOR CLOAK ROOM/W.C.:**

With low level W.C., tiled floor, inset hand wash basin with tiled splash back and mixer tap, heated towel rail.