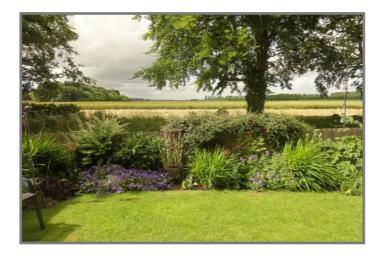

#### OUTSIDE: OUTSIDE LIGHT : COLD WATERTAPS : OIL STORAGE TANK

**GARDENS**: Part shared access to a timber double gate which open onto stone chippings multi-vehicle off road parking space with paved area and a paved pathway leading along the side of the house from front to rear. A "car width" access leads along other side of the property to the rear. Lovely garden to rear enjoying stunning views over farmland and is laid to lawn with beds borders, shrubs, and a pathway.