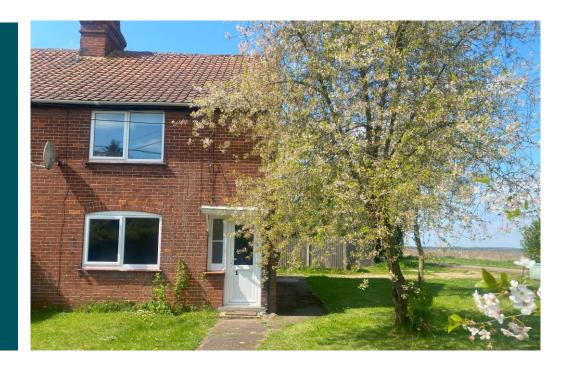

## **Property**

Upon entering the property there is small garden is from the back door. lobby with stairs rising to the first floor and To the first floor there are three bedrooms, and spacious with an open fireplace. There are second bedroom offers built in storage. two storage cupboards, one housing the boiler. The kitchen has a range of base and wall Living room 14'6 x 14 units and pantry cupboard. From the kitchen there is access to the bathroom, WC and rear Bedroom one 14'7 x 10'4 lobby. The bathroom offers bath with shower Bedroom two 12'9 x 9'6 over, basin and separate WC. There is Bedroom three 9'1 x 7'11 plumbing for a washing

machine within the lobby. Access to the Outside

door to the living room. The living room is light two spacious doubles and a smaller single. The

Kitchen 11 x 8'10

The property sits on a large plot with gardens Viewings can be arranged directly with the to the front, back and side. The garden is landlord's letting agent, Nicholas Percival. mainly laid to lawn but has some larger shrubs and trees. There is a brick built shed to the Ofcom rear. There is parking to the side for 2-3 cars.