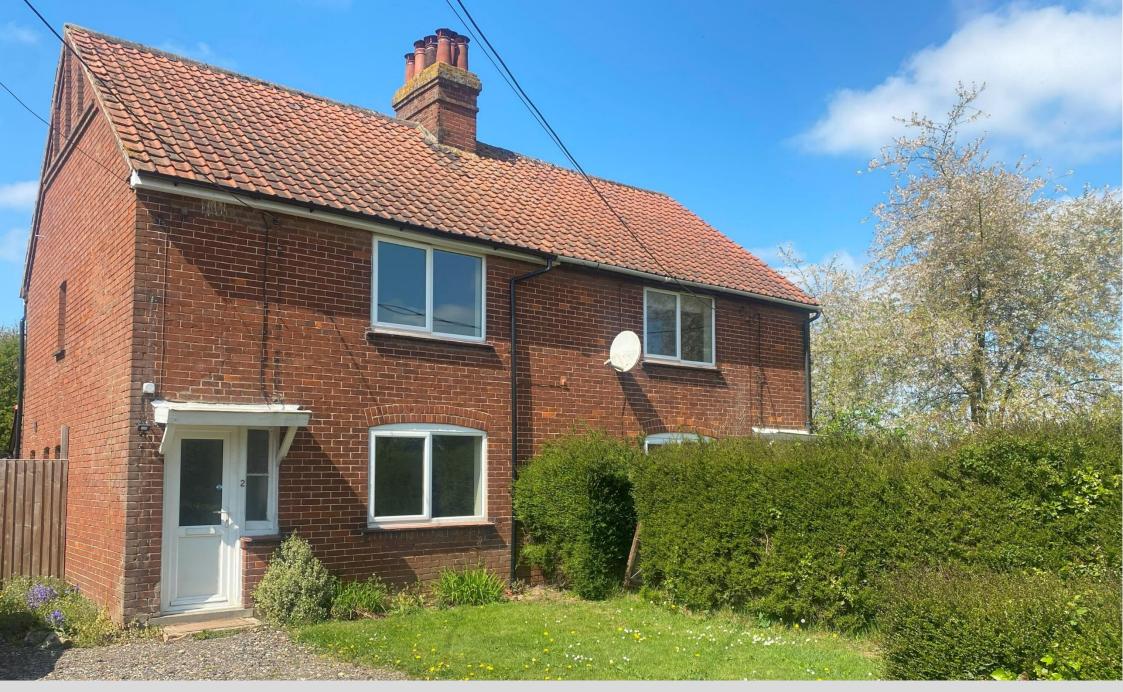

2 FORDHAM ROAD COTTAGES, WORMINGFORD CO6 2AG

A spacious semi-detached cottage with clean modern decor in a rural setting with countryside views. Large garden and parking area.

To Let £1450 pcm – available immediately Holding deposit £334 | Deposit £1670 EPC – E47 | Colchester City Council tax band C Oil fired central heating

The kitchen has a door leading to a useful Kitchen 8'11 x 10'11 The front entrance door provides direct access utility cupboard with plumbing for a washing Bedroom one 14'6 x 10'5 to a small lobby with stairs rising to the first machine. The bathroom is a white suite Bedroom two 12'9 x 9'7 floor and door leading to the living room. The comprising bath with shower over and basin. window to the front, decorative fireplace and To the first floor are three bedrooms, two Outside large doubles with built in wardrobes and a The front driveway provides parking for

worktop. There is stainless 1.5 bowl basin and having been recently redecorated throughout. property has a brick built shed to the rear.

Bedroom three 7'11 x 9'11

several cars. There is a large, enclosed garden to the back of the property mainly laid to lawn O2. No coverage with Vodafone. with some trees and shrubs. In addition, the