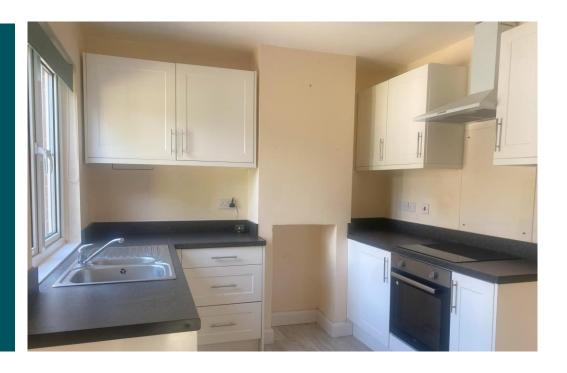

## **Property**

living room is neutrally decorated with a There is a separate WC within the rear lobby. provides two storage cupboards, one housing the boiler. Directly from the living room is the third smaller single bedroom. modern kitchen, fitted with a range of white shaker style base and wall units and black. The property is presented to a good standard drainer and finally an integrated oven, hob and extractor fan.

The kitchen has a door leading to a useful Kitchen 8'11 x 10'11 The front entrance door provides direct access utility cupboard with plumbing for a washing Bedroom one 14'6 x 10'5 to a small lobby with stairs rising to the first machine. The bathroom is a white suite Bedroom two 12'9 x 9'7 floor and door leading to the living room. The comprising bath with shower over and basin. window to the front, decorative fireplace and To the first floor are three bedrooms, two Outside large doubles with built in wardrobes and a The front driveway provides parking for