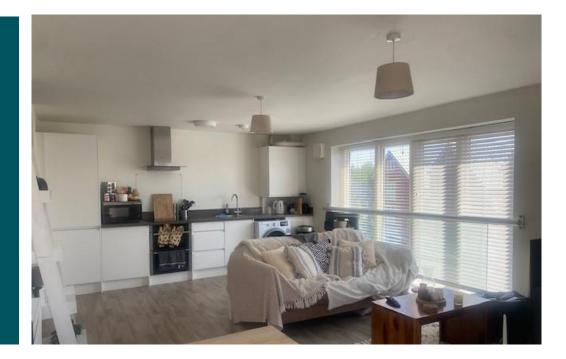

### Property

kitchen / living / dining room.

The kitchen has a range of modern fitted white base and wall units with integrated appliances Situation plumbing for a condensing washer / dryer. There is a well-proportioned double bedroom and the four-piece bathroom features a bath, separate shower cubicle, hand basin and and popular eateries. toilet.

The entrance hallway leads to the open plan provided. The apartments offer far reaching within Woodbridge and the High School was views of the River Deben.

including NEFF double oven, hob, extractor The Deben Meadows development is located for onward travel, and the town is easily and fridge/freezer. There is space and in Melton, Woodbridge, adjacent to the river accessed from the A12. Deben. Woodbridge is a charming and thriving Suffolk market town with a bustling town centre featuring a range of independent stores

The apartment is finished to a high standard

PFRCIVAL

IMPORTANT: we would like to inform prospective tenants that these lettings particulars have been prepared as a general guide only. A detailed survey has not been carried out, nor the services, appliances and fittings tested. Room sizes should not be relied upon for furnishing purposes and are approximate. If floor plans are included, they are for guidance only and illustration purposes only and may not be to scale. If there are any important matters likely to affect your decision to rent, please contact us before viewing the property. No details contained within this brochure should be relied upon when entering into any contract. NICHOLAS PERCIVAL are proud to be members of;