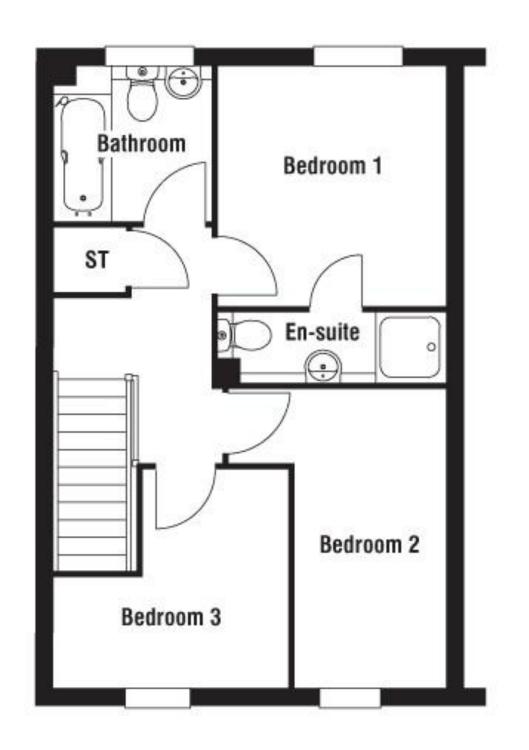

#### FIRST FLOOR

# BEDROOM 1 10' 3" x 10' 1" (3.12m x 3.07m)

With window to rear, BT and TV points, door to:

#### **ENSUITE**

With white suite comprising W.C., pedestal wash hand basin and shower cubicle.

BEDROOM 2 12' 8" (max) x 9' 5" (max) (3.86m x 2.87m) With window to front.

# BEDROOM 3 9' 10" (max) x 9' 1" (max) (3m x 2.77m) With window to front.

#### **FAMILY BATHROOM**

With window to rear, white suite comprising W.C., pedestal wash hand basin and bath with shower attachment.

IMPORTANT: we would like to inform prospective purchasers that these sales particulars have been prepared as a general guide only. A detailed survey has not been carried out, nor the services, appliances and fittings tested. Room sizes should not be relied upon for furnishing purposes and are approximate. If floor plans are included, they are for guidance only and illustration purposes only and may not be to scale. If there are any important matters likely to affect your decision to buy, please contact us before viewing the property.