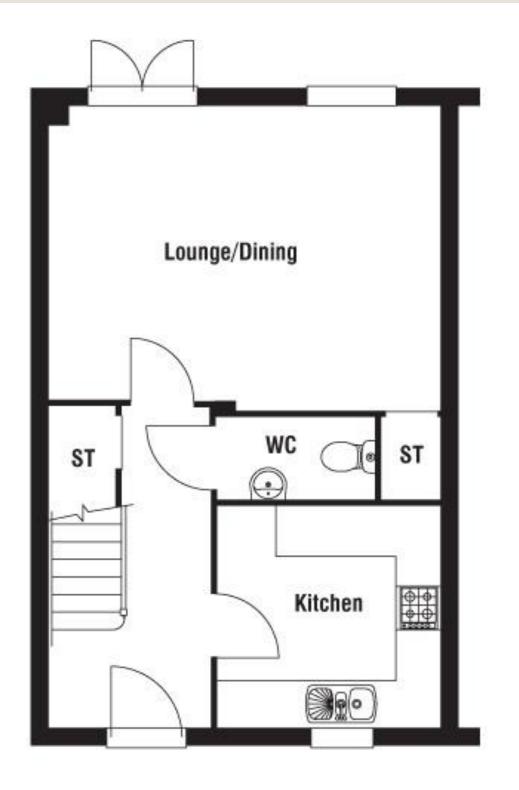

#### **ENTRANCE HALL**

With stairs to first floor, understairs cupboard, door to:

#### **CLOAKROOM**

With suite comprising W.C. and pedestal wash hand basin.

#### KITCHEN 9' 9" x 9' 2" (2.97m x 2.79m)

With window to front, comprehensive range of units and integral appliances including double oven and 4 ring gas hob with stainless steel chimney hood over, fridge/freezer, washing machine and dishwasher. Stainless Steel sink drainer unit.

### LOUNGE/DINER 17' x 13' 1" (5.18m x 3.99m)

With window and french doors to rear, storage cupboard, BT, TV and satellite points.