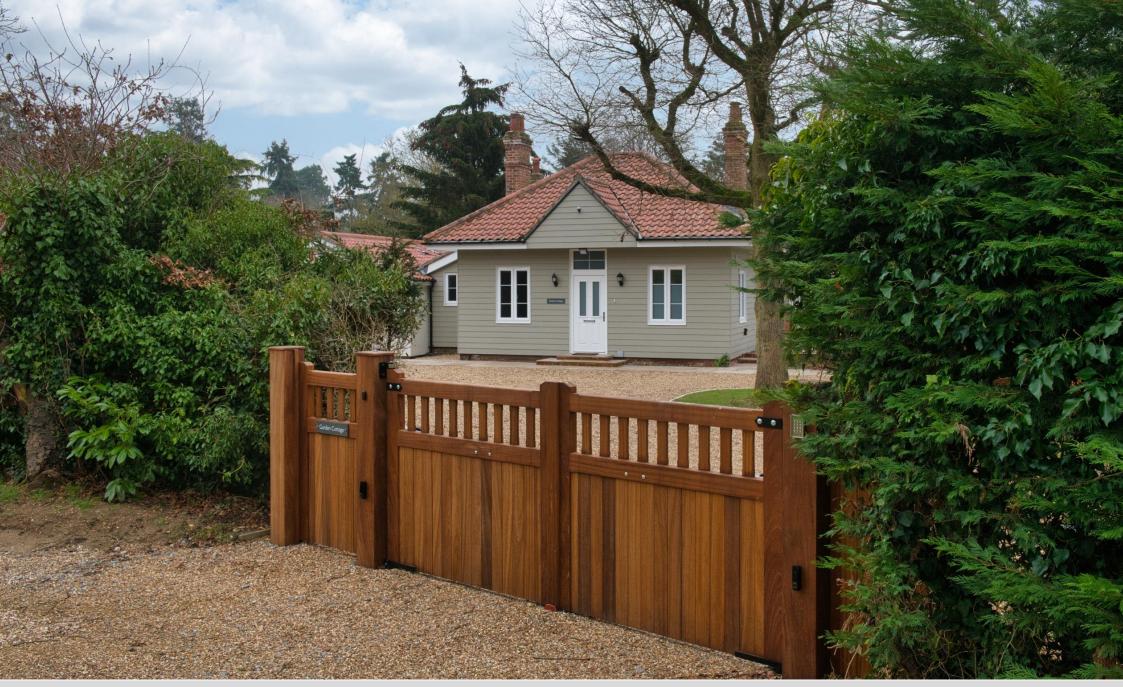

## Outside

The property is approached by a Garden Cottage is located down a wooden gates. The driveway to the which is a short drive to Colchester. the garage.

house/potting shed and spacious patio for entertaining.

## Location

private lane and is accessed via electric private lane off Berechurch Hall Road, main property offers parking for Colchester offers excellent transport several cars whilst there is additional links to London, good schooling parking to the front of the annex and options and plenty of leisure and shopping options.