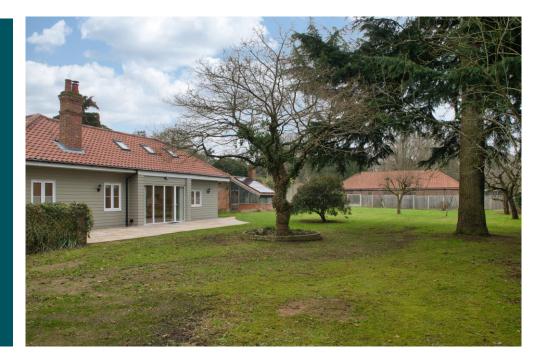

## Outside

The property is approached by a Garden Cottage is located down a wooden gates. The driveway to the which is a short drive to Colchester. the garage.

house/potting shed and spacious patio for entertaining.