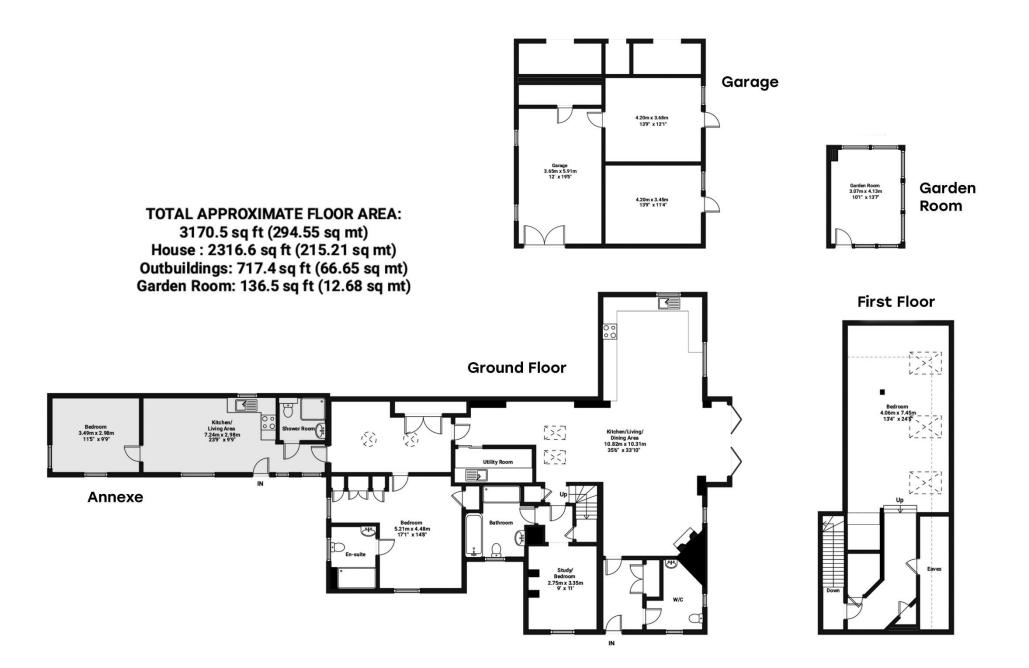

## The Property

recently been modernized to an exceptional standard and provides practical and both accommodation.

Upon entering the property, the entrance hall provides access to the cloakroom and main, open plan reception living area. The kitchen, dining and living area is light and spacious and has been carefully designed to provide separate areas for dining, entertaining and relaxing. The

with white guartz worktop, butler sink Garden Cottage is unique three- and integrated appliances including bedroom property with additional, self double oven, gas hob, dishwasher and contained one-bedroom annex. It has fridge/freezer. The central dining area has bi-fold doors to the garden. Finally, the sitting area has a feature luxury fireplace with woodburning stove. From the central living area there is access to a utility room with range of units, sink and drainer unit, plumping for washing machine and position for tumble drver.

There are two en-suite ground floor bedrooms with fitted storage and a further bedroom on the first floor. The property also benefits from a large kitchen is a traditional shaker style inner lobby with light tunnels

providing the ideal space for a study. The garden is mainly laid to lawn with There is access from this to the annex. some well-established planting, glass

The annex, which has its own front door and gated parking area, offers open plan living area with kitchen There is a garage, storage room and bathroom and bedroom.

workshop to the front of the annexe.