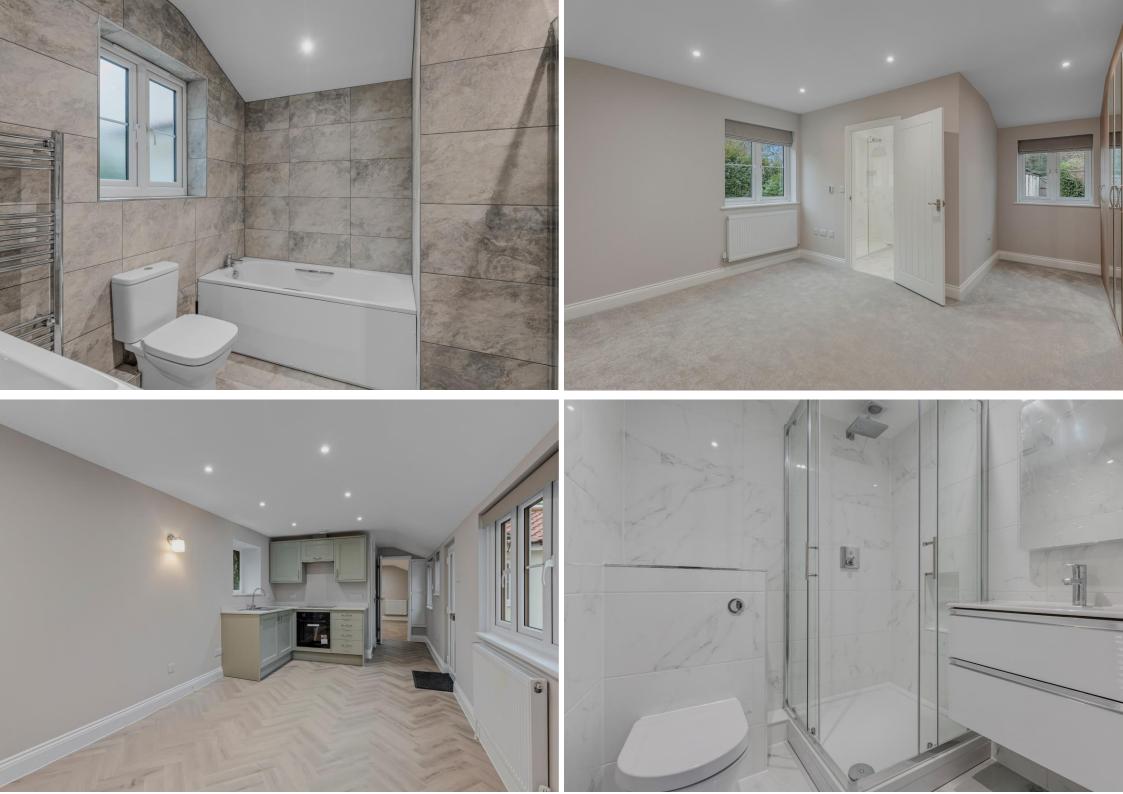

## The Property

recently been modernized to an exceptional standard and provides practical and both accommodation.

Upon entering the property, the entrance hall provides access to the cloakroom and main, open plan reception living area. The kitchen, dining and living area is light and spacious and has been carefully designed to provide separate areas for dining, entertaining and relaxing. The

with white guartz worktop, butler sink Garden Cottage is unique three- and integrated appliances including bedroom property with additional, self double oven, gas hob, dishwasher and contained one-bedroom annex. It has fridge/freezer. The central dining area has bi-fold doors to the garden. Finally, the sitting area has a feature luxury fireplace with woodburning stove. From the central living area there is access to a utility room with range of units, sink and drainer unit, plumping for washing machine and position for tumble drver.

There are two en-suite ground floor bedrooms with fitted storage and a further bedroom on the first floor. The property also benefits from a large kitchen is a traditional shaker style inner lobby with light tunnels

providing the ideal space for a study. The garden is mainly laid to lawn with There is access from this to the annex. some well-established planting, glass

The annex, which has its own front door and gated parking area, offers open plan living area with kitchen There is a garage, storage room and bathroom and bedroom.