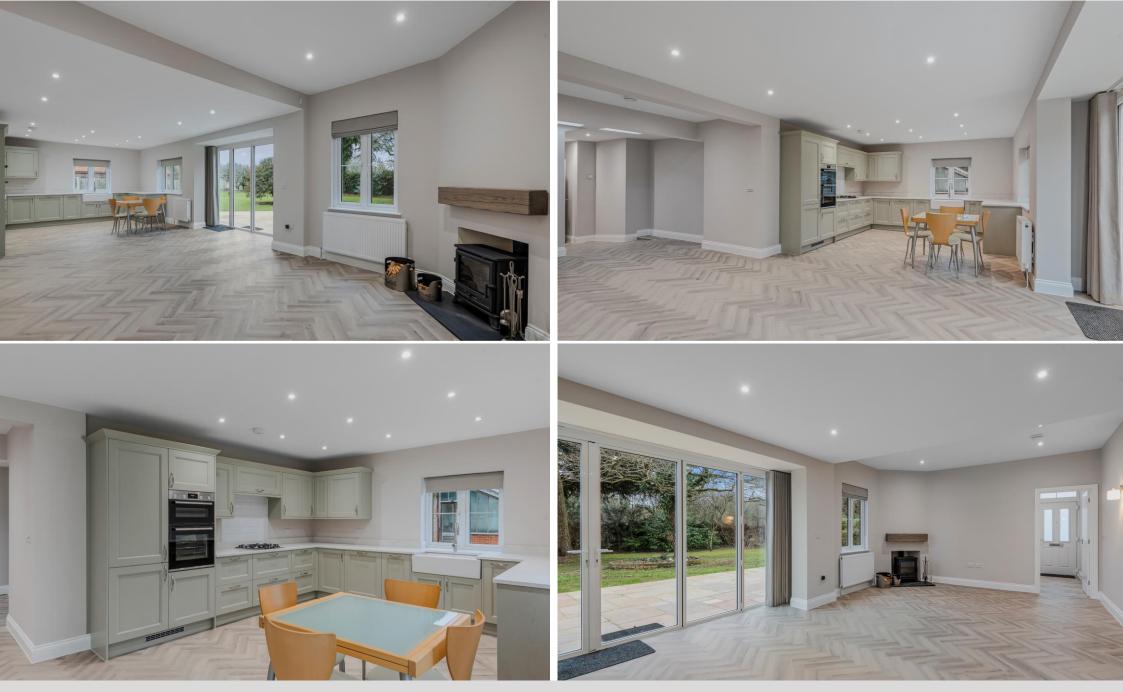

## The Property

recently been modernized to an exceptional standard and provides practical and both accommodation.

Upon entering the property, the entrance hall provides access to the cloakroom and main, open plan reception living area. The kitchen, dining and living area is light and spacious and has been carefully designed to provide separate areas for dining, entertaining and relaxing. The

with white guartz worktop, butler sink Garden Cottage is unique three- and integrated appliances including bedroom property with additional, self double oven, gas hob, dishwasher and contained one-bedroom annex. It has fridge/freezer. The central dining area has bi-fold doors to the garden. Finally, the sitting area has a feature luxury fireplace with woodburning stove. From the central living area there is access to a utility room with range of units, sink and drainer unit, plumping for washing machine and position for tumble drver.