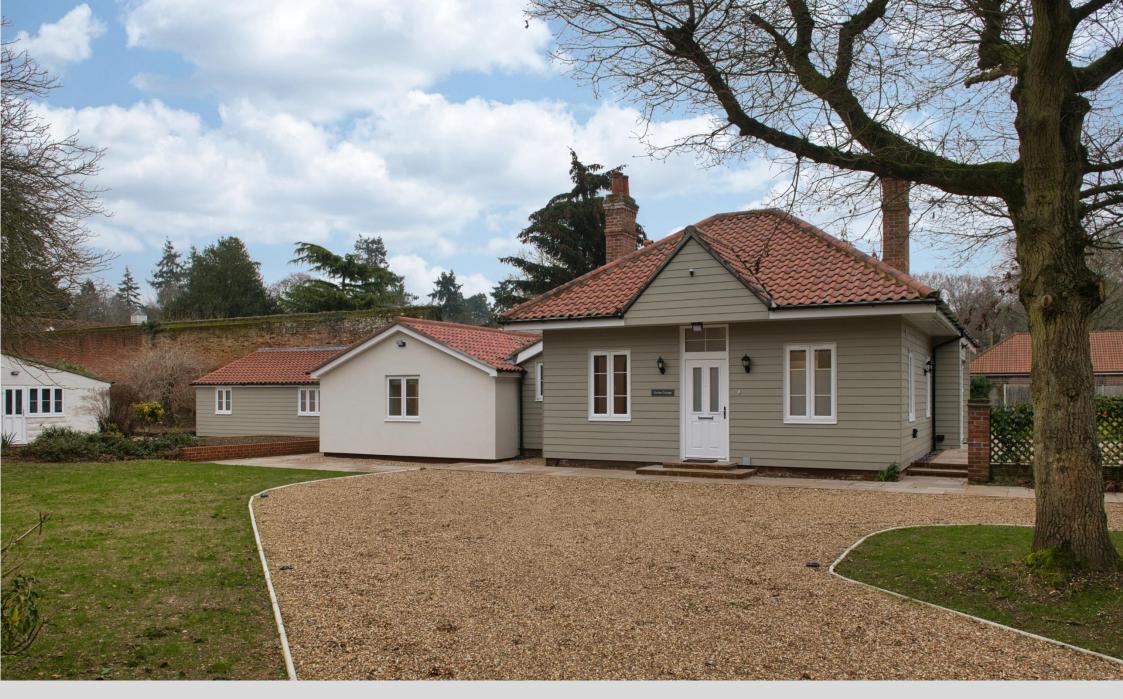

GARDEN COTTAGE, BERECHURCH HALL ROAD CO2 9NW

## **NP** NICHOLAS PERCIVAL

TO LET £2,500 PCM

A unique and spacious property finished to the highest standard in a peaceful location. Three-bedroom main cottage with one bedroom annex, garage, workshop and large garden.

## Outside

The property is approached by a Garden Cottage is located down a wooden gates. The driveway to the which is a short drive to Colchester. the garage.

house/potting shed and spacious patio for entertaining.

## Location

private lane and is accessed via electric private lane off Berechurch Hall Road, main property offers parking for Colchester offers excellent transport several cars whilst there is additional links to London, good schooling parking to the front of the annex and options and plenty of leisure and shopping options.