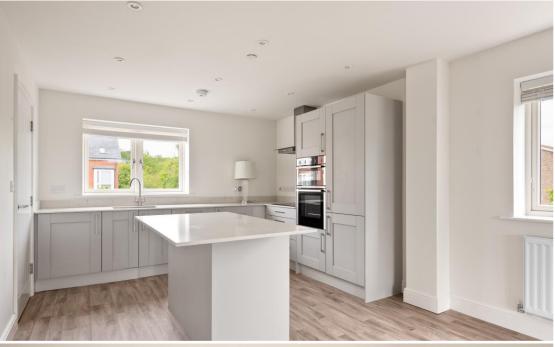

### **Property**

plan kitchen, dining living area and a and all bedrooms. further cloakroom. The kitchen is a cream shaker style with integrated NEFF Outside bathroom, master bedroom with en-suite and master bedroom. shower room and balcony and further

appliances and dark grey quartz worktop. There is a brick paved driveway to the schools within Woodbridge and the High The open plan living area has French doors front of the property offering parking for School was rated 'good' at the latest Viewings to the large balcony offering beautiful 2/3 cars. The rear garden is enclosed and views across the River Deben. The second- laid to lawn with a patio. There are also floor accommodation provides a family large decked patios from the living area