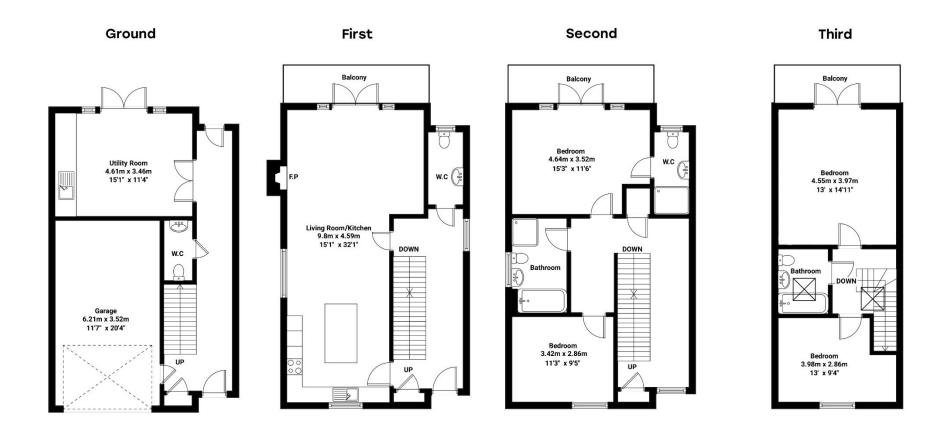

### **Property**

plan kitchen, dining living area and a and all bedrooms. further cloakroom. The kitchen is a cream shaker style with integrated NEFF Outside bathroom, master bedroom with en-suite and master bedroom. shower room and balcony and further

double bedroom. The third floor provides Situation Upon entering the property, the ground two further double bedrooms and shower. The Deben Meadows development is Please note photos were taken in 2023 floor offers an integral garage, utility room room. The property is finished to an located in Melton, Woodbridge, adjacent and the property has since been occupied. with a range of base units and cloakroom. excellent standard with hard flooring to to the river Deben. Woodbridge is a With stairs rising to the first floor there is the bathrooms, kitchen and utility room charming and thriving Suffolk market Broadband & Mobile Coverage a spacious hallway with access to the open and a soft grey carpet to the hallway, stairs town with a bustling town centre Max download speed Ultrafast 1000 Mbps

appliances and dark grey quartz worktop. There is a brick paved driveway to the schools within Woodbridge and the High The open plan living area has French doors front of the property offering parking for School was rated 'good' at the latest Viewings to the large balcony offering beautiful 2/3 cars. The rear garden is enclosed and views across the River Deben. The second- laid to lawn with a patio. There are also floor accommodation provides a family large decked patios from the living area

# Willowbank, Woodbridge

Internal area: 2167 sq.ft / 202 sq.mt

Excluded areas: None

Illustation for identification purposes only. Measurements are approximate and not to scale.

photerior.co.uk