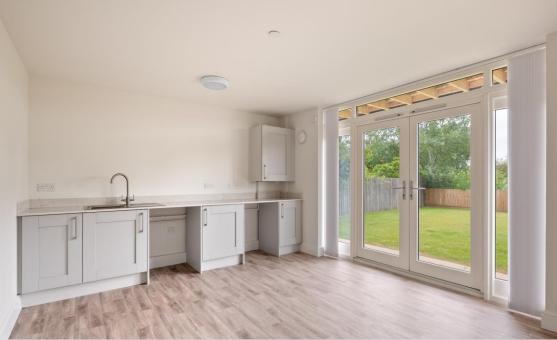

### **Property**

plan kitchen, dining living area and a and all bedrooms. further cloakroom. The kitchen is a cream shaker style with integrated NEFF Outside bathroom, master bedroom with en-suite and master bedroom. shower room and balcony and further

double bedroom. The third floor provides Situation Upon entering the property, the ground two further double bedrooms and shower. The Deben Meadows development is Please note photos were taken in 2023 floor offers an integral garage, utility room room. The property is finished to an located in Melton, Woodbridge, adjacent and the property has since been occupied. with a range of base units and cloakroom. excellent standard with hard flooring to to the river Deben. Woodbridge is a With stairs rising to the first floor there is the bathrooms, kitchen and utility room charming and thriving Suffolk market Broadband & Mobile Coverage a spacious hallway with access to the open and a soft grey carpet to the hallway, stairs town with a bustling town centre Max download speed Ultrafast 1000 Mbps

appliances and dark grey quartz worktop. There is a brick paved driveway to the schools within Woodbridge and the High The open plan living area has French doors front of the property offering parking for School was rated 'good' at the latest Viewings to the large balcony offering beautiful 2/3 cars. The rear garden is enclosed and views across the River Deben. The second- laid to lawn with a patio. There are also floor accommodation provides a family large decked patios from the living area