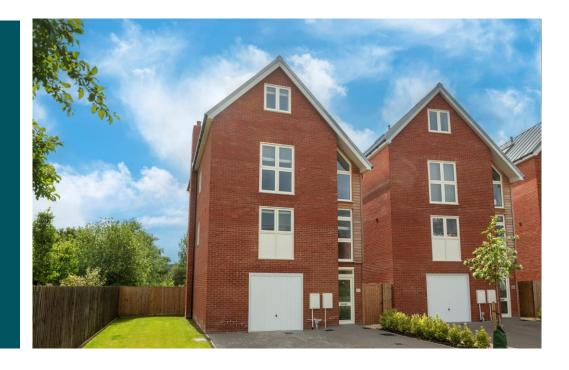

12 WILLOWBANK, MELTON ROAD, WOODBRIDGE IP12 1FU

A spacious, modern and luxury four bedroom detached house on the popular Deben Meadows development with garden and balcony overlooking the River Deben. To Let £2,950 pcm Holding Deposit £680 | Deposit £3,400 EPC B84 | Council tax band F (East Suffolk)

double bedroom. The third floor provides Situation Upon entering the property, the ground two further double bedrooms and shower. The Deben Meadows development is Please note photos were taken in 2023 floor offers an integral garage, utility room room. The property is finished to an located in Melton, Woodbridge, adjacent and the property has since been occupied. with a range of base units and cloakroom. excellent standard with hard flooring to to the river Deben. Woodbridge is a With stairs rising to the first floor there is the bathrooms, kitchen and utility room charming and thriving Suffolk market Broadband & Mobile Coverage a spacious hallway with access to the open and a soft grey carpet to the hallway, stairs town with a bustling town centre Max download speed Ultrafast 1000 Mbps