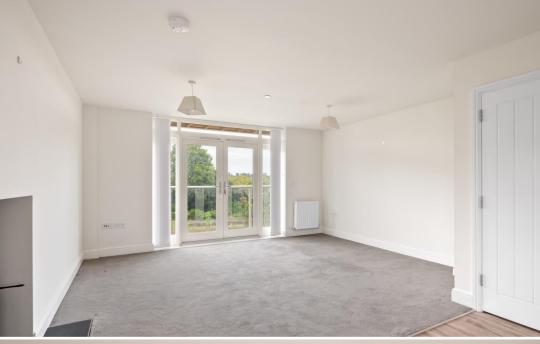

appliances and dark grey quartz worktop. There is a brick paved driveway to the schools within Woodbridge and the High The open plan living area has French doors front of the property offering parking for School was rated 'good' at the latest Viewings to the large balcony offering beautiful 2/3 cars. The rear garden is enclosed and views across the River Deben. The second- laid to lawn with a patio. There are also floor accommodation provides a family large decked patios from the living area