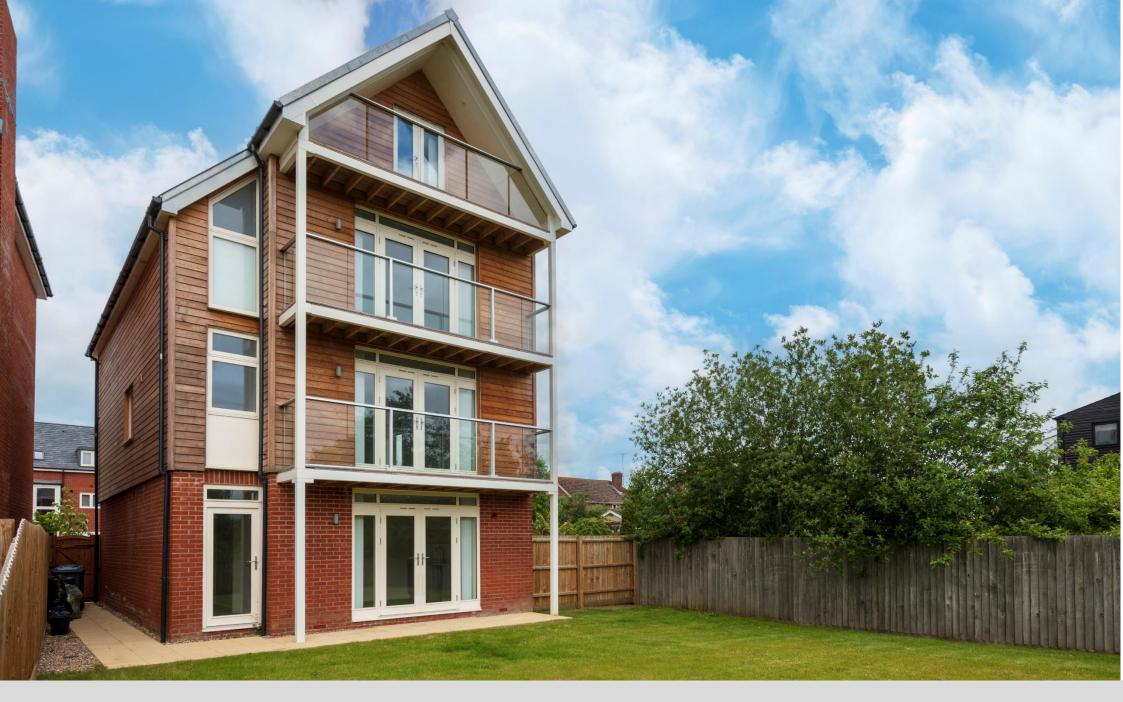

12 WILLOWBANK, MELTON ROAD, WOODBRIDGE IP12 1FU

A spacious, modern and luxury four bedroom detached house on the popular Deben Meadows development with garden and balcony overlooking the River Deben. To Let £2,950 pcm Holding Deposit £680 | Deposit £3,400 EPC B84 | Council tax band F (East Suffolk)

double bedroom. The third floor provides Situation Upon entering the property, the ground two further double bedrooms and shower. The Deben Meadows development is Please note photos were taken in 2023 floor offers an integral garage, utility room room. The property is finished to an located in Melton, Woodbridge, adjacent and the property has since been occupied. with a range of base units and cloakroom. excellent standard with hard flooring to to the river Deben. Woodbridge is a With stairs rising to the first floor there is the bathrooms, kitchen and utility room charming and thriving Suffolk market Broadband & Mobile Coverage a spacious hallway with access to the open and a soft grey carpet to the hallway, stairs town with a bustling town centre Max download speed Ultrafast 1000 Mbps

appliances and dark grey quartz worktop. There is a brick paved driveway to the schools within Woodbridge and the High The open plan living area has French doors front of the property offering parking for School was rated 'good' at the latest Viewings to the large balcony offering beautiful 2/3 cars. The rear garden is enclosed and views across the River Deben. The second- laid to lawn with a patio. There are also floor accommodation provides a family large decked patios from the living area