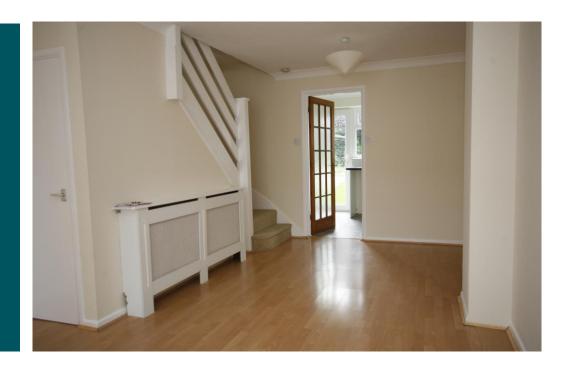

## Lounge

with two windows to front, FIRST FLOOR laminate flooring, under stairs cupboard, door to front, stairs to Bedroom 1 first floor, door to