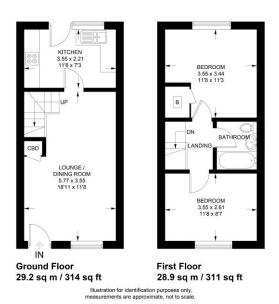

### **ACCOMMODATION:**

## Lounge

with two windows to front, FIRST FLOOR laminate flooring, under stairs cupboard, door to front, stairs to Bedroom 1 first floor, door to

## Kitchen

with window and door to rear. Bedroom 2 newly fitted kitchen with range of with window to front, radiator, BT eye level and base units beneath point. worktops, stainless steel sink and drainer unit, plumbing for washing **Bathroom** machine, integral electric double with suite comprising bath with agent

floor.

point, boiler cupboard.

shower over, pedestal wash hand

oven and four ring gas hob, tiled basin, low level W.C., new vinyl Nicholas Percival flooring, radiator, part tiled walls, 01206 563222 or please email shelving unit.

### **Richard Avenue**

Approximate Gross Internal Area = 58.1 sq m / 625 sq ft

Nicholas Percival
Beacon End Farmhouse, London Road, Stanway,
Colchester, Essex. CO3 0NQ
T: 01206 563222 E: sales@nicholaspercival.co.uk
www.nicholaspercival.co.uk