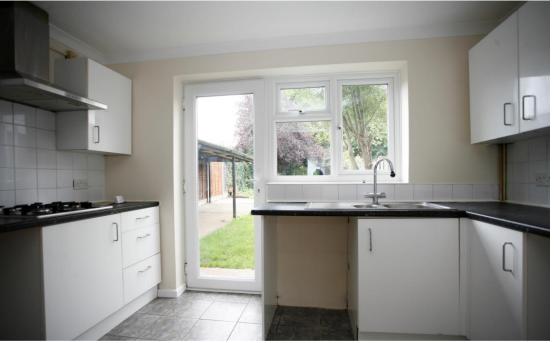

## Kitchen

with window and door to rear. Bedroom 2 newly fitted kitchen with range of with window to front, radiator, BT eye level and base units beneath point. worktops, stainless steel sink and drainer unit, plumbing for washing **Bathroom** machine, integral electric double with suite comprising bath with agent

floor.

point, boiler cupboard.

shower over, pedestal wash hand

oven and four ring gas hob, tiled basin, low level W.C., new vinyl Nicholas Percival flooring, radiator, part tiled walls, 01206 563222 or please email shelving unit.