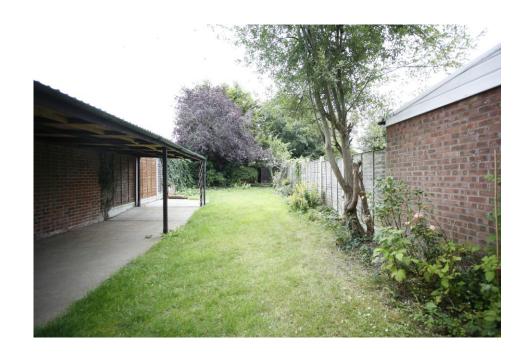

# **OUTSIDE**

There is a delightful enclosed rear with window to rear, radiator, TV garden, laid mainly to lawn with flower border, shed and covered hardstanding area, driveway parking for at least two cars.