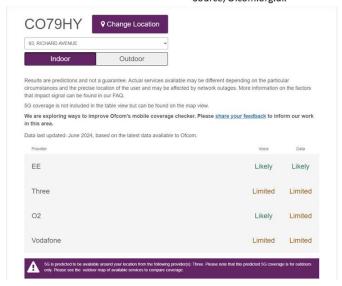

### Source; Ofcom.org.uk

| 93, RICHARD AVENUE        | ~                                                                                             |                                                            |                  |
|---------------------------|-----------------------------------------------------------------------------------------------|------------------------------------------------------------|------------------|
|                           | he checker are the fastest estimated speeds<br>availability at a property or speeds received  |                                                            | roviding service |
| The table shows the predi | cted broadband services in your area.                                                         |                                                            |                  |
| Broadband type            | Highest available download speed                                                              | Highest available upload speed                             | Availability     |
| Standard                  | 7 Mbps                                                                                        | 0.8 <u>Mbps</u>                                            | 0                |
| Superfast                 | 54 Mbps                                                                                       | 14 Mbps                                                    | •                |
| Ultrafast                 | 1000 Mbps                                                                                     | 800 Mbps                                                   | 0                |
|                           | a - Openreach, VX Fiber rected to a website where you can find out about service availability | y and how to request a service from them or one of their p | artners.         |
| You may be able to ob     | tain broadband service from these Fixed Wireless Access                                       | providers covering your area.                              |                  |
|                           |                                                                                               | •                                                          |                  |