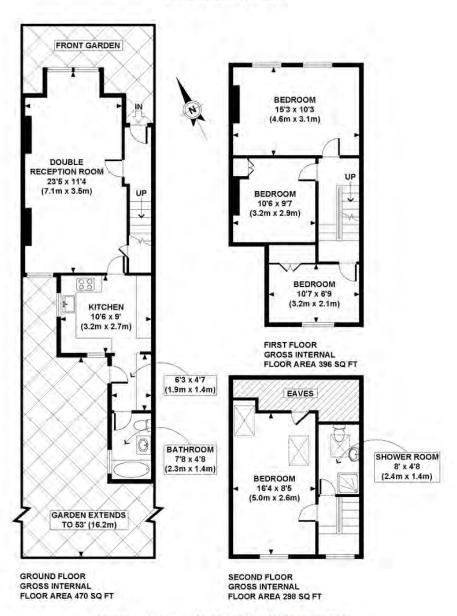

#### 2 EDINBURGH ROAD

APPROX, GROSS INTERNAL FLOOR AREA 1164 SQ FT / 108 SQ M SCSAH - 010408 Copyright photoplan.co.uk
Floorplans are for identification and guideline purposes only, not to scale, Compliant with RICS code of measuring practice.

# 2 Edinburgh Road, W7 3JY

Asking Price Of £649,950

This end terrace Victorian period property has been extended in recent years and offers deceptively spacious accommodation throughout. It features, hall, light and airy through-living room, fitted kitchen with separate utility area, ground floor bathroom, three double bedrooms on the first floor and an impressive 4th bedroom loft conversion with a smart separate shower room.

#### **FEATURES**

End Terrace House Victorian (1837 - 1901) 1 Reception

4 Bedrooms

2 Bathroom

1,164 sq ft Council Tax Band: D - £1,512 Freehold