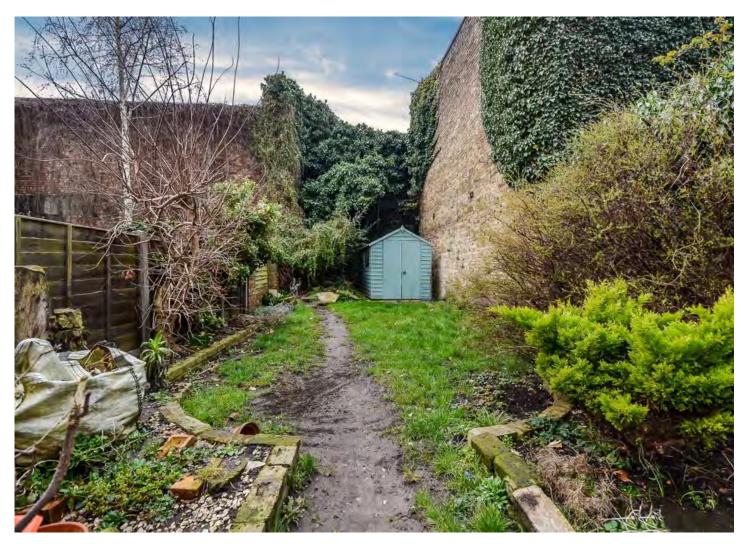

It is well presented in a mainly neutral decor with stripped floors and fitted carpets, gas central heating and part-double glazed. Outside, there is a good sized mature, west-facing garden with valuable side access.