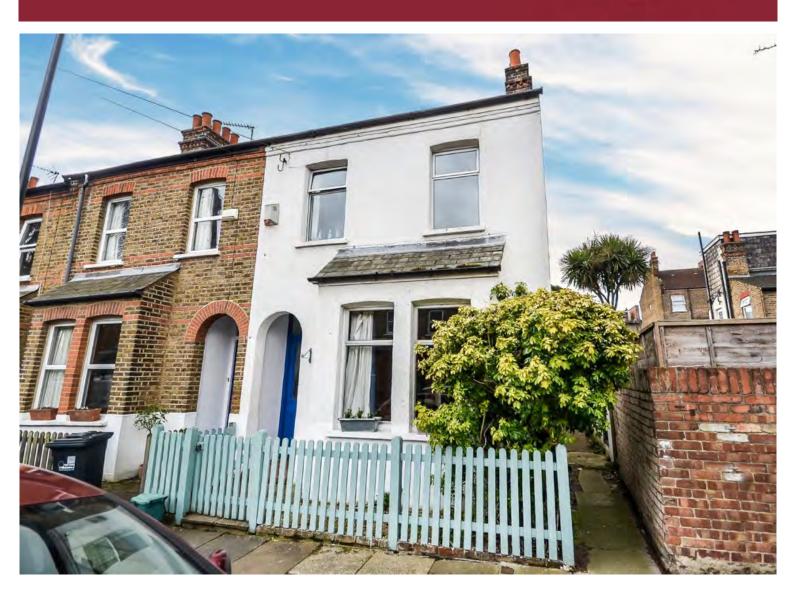

# 2 Edinburgh Road, W7 3JY

Asking Price Of £649,950

This end terrace Victorian period property has been extended in recent years and offers deceptively spacious accommodation throughout. It features, hall, light and airy through-living room, fitted kitchen with separate utility area, ground floor bathroom, three double bedrooms on the first floor and an impressive 4th bedroom loft conversion with a smart separate shower room.

It is well presented in a mainly neutral decor with stripped floors and fitted carpets, gas central heating and part-double glazed. Outside, there is a good sized mature, west-facing garden with valuable side access.

Situated in this little-known end road (off Cambridge Road), near Boston Rd with shops and bus services to Ealing Town Centre and within easy reach of Boston Manor Piccadilly line station, offering access to The City & Heathrow. Hanwell Mainline Station (with forthcoming Crossrail) is close by as are local pubs, canal sidewalks and green open spaces of Elthorne Park. The area is also served by good local schools, including popular Oaklands primary, (just around the corner) and Elthorne Park High school.