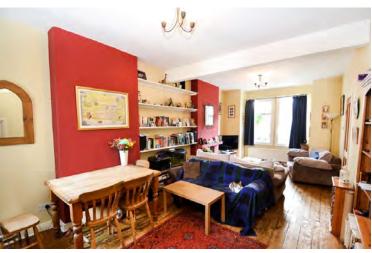

# 2 Edinburgh Road, W7 3JY

Asking Price Of £649,950

This end terrace Victorian period property has been extended in recent years and offers deceptively spacious accommodation throughout. It features, hall, light and airy through-living room, fitted kitchen with separate utility area, ground floor bathroom, three double bedrooms on the first floor and an impressive 4th bedroom loft conversion with a smart separate shower room.

It is well presented in a mainly neutral decor with stripped floors and fitted carpets, gas central heating and part-double glazed. Outside, there is a good sized mature, west-facing garden with valuable side access.