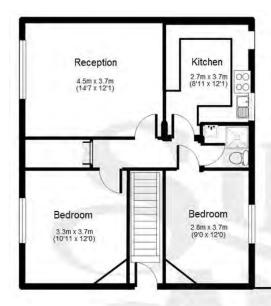

# 61a Townholm Crescent, Hanwell W7 2LY TOTAL APPROX. FLOOR AREA: 707 SQ.FT (66 SQ.M)

THIS PLAN IS FOR ILLUSTRATIVE PURPOSES ONLY. WHILST EVERY ATTEMPT HAS BEEN MADE TO ENSURE THE ACCURACY OF THE FLOOR PLAN CONTAINED HERE, MEASUREMENTS OF DOORS, WINDOWS, ROOMS AND ANY OTHER THEMS ARE APPROXIMATE AND NO RESPONSIBILITY IS TAKEN FOR ANY ERROR, OMISSION OR MIS-STATEMENT. THE SERVICES, SYSTEMS AND APPLIANCES HAVE NOT BEEN TESTED AND NO GUARANTEE AS TO THEIR OPERABILITY OR EFFICIENCY CAN BE GIVEN. (C) SINTONANDREWS CO.UK