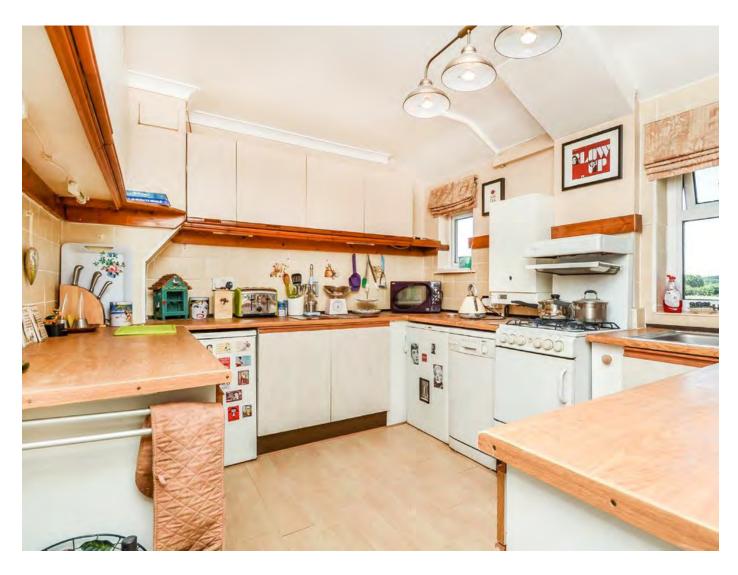

This purpose built maisonette offers really good room sizes throughout. Well presented with wooden floors, double glazing, large eatin kitchen/breakfast room and two double bedrooms.

Quietly tucked away just off Boston Manor Road close to pleasant canal side walks, good local pubs, shops, café bars and restaurants. Boston Manor Piccadilly Line station is a short stroll away along with regular bus services into Ealing Broadway. Quietly tucked away just off Boston Manor Road close to pleasant canal side walks, good local pubs, shops, café bars and restaurants. Boston Manor Piccadilly Line station is a short stroll away along with Hanwell Mainline station (forthcoming Crossrail). Regular bus services offer speedy access into Ealing Broadway and beyond.