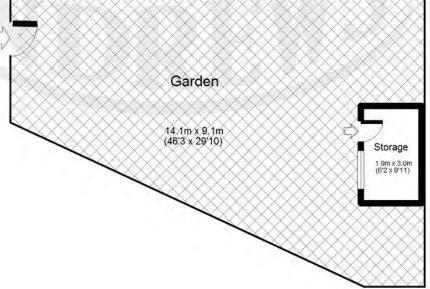

# 61a Townholm Crescent, Hanwell W7 2LY TOTAL APPROX. FLOOR AREA: 707 SQ.FT (66 SQ.M)

THIS PLAN IS FOR ILLUSTRATIVE PURPOSES ONLY. WHILST EVERY ATTEMPT HAS BEEN MADE TO ENSURE THE ACCURACY OF THE FLOOR PLAN CONTAINED HERE, MEASUREMENTS OF DOORS, WINDOWS, ROOMS AND ANY OTHER THEMS ARE APPROXIMATE AND NO RESPONSIBILITY IS TAKEN FOR ANY ERROR, OMISSION OR MIS-STATEMENT. THE SERVICES, SYSTEMS AND APPLIANCES HAVE NOT BEEN TESTED AND NO GUARANTEE AS TO THEIR OPERABILITY OR EFFICIENCY CAN BE GIVEN. (C) SINTONANDREWS CO.UK