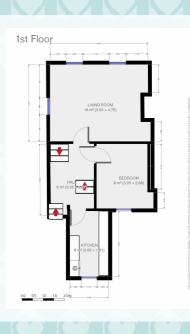

e, integrated electric oven with four ring hob and extractor hood over. Space for fridge freezer. Integrated sink and drainer. Wall mounted gas boiler, tiled splashback, internal window.

#### LOUNGE

4.73m x 3.8m Lounge with 2 x PVC windows to front and 1 x PVC window with side view

#### **BEDROOM 2**

3.55m x 2.41m Double glazed window to rear,

stripped wood floor boards.

#### **BEDROOM 1**

4.8m x 3.82m

PVC window to front, Cast Iron Fireplace and built in storage cupboard.

#### BATHROOM

#### 3.5m x 2.82m

Fitted four piece suite comprising of walk in shower cubicle with power shower, panelled corner bath, WC and sink with vanity unit. White PVC

## Our favourite bits

- 🔆 Two bedroom maisonette
- Separate Lounge & Kitchen
- 🜞 Private Rear garden
- 🐞 Quiet Street

### Floor Plan



#### 2nd Floor



If you'd like to book a viewing of this property or would like any further information, please contact us by telephone on **02920 454555** or visit **cpshomes.co.uk**