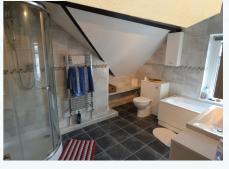

#### BATHROOM

#### 3.5m x 2.82m

Fitted four piece suite comprising of walk in shower cubicle with power shower, panelled corner bath, WC and sink with vanity unit. White PVC