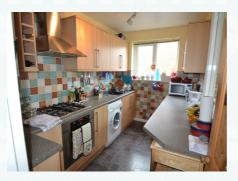

#### **KITCHEN**

#### 3.53m x 2.03m

Fitted kitchen with wall and base units either side of kitchen with PVC window to rear. Space for washing machine, integrated electric oven with four ring hob and extractor hood over. Space for fridge freezer. Integrated sink and drainer. Wall mounted gas boiler, tiled splashback, internal window.