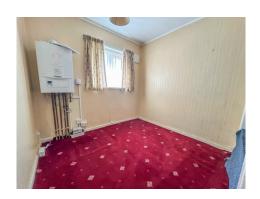

**Bedroom 3**: 8'3" x 7'7" (2.51 m x 2.31 m) Built in storage cupboard, Combi gas central heating boiler, UPVC double glazed window.

**Shower Room**: () Comprising; Shower cubicle, Pedestal wash basin, Low flush WC, Panelled walls, Panelled ceiling, UPVC double glazed window.