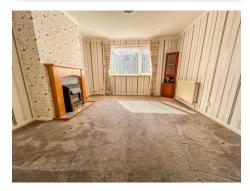

**Hall**: () Double glazed composite front door, Meter cupboards, Staircase, Small understairs storage, UPVC double glazed side window.

**Lounge**: 13'5" x 12'5" (4.09 m x 3.78 m) Feature fireplace, UPVC double glazed window, Radiator. Open archway to:-