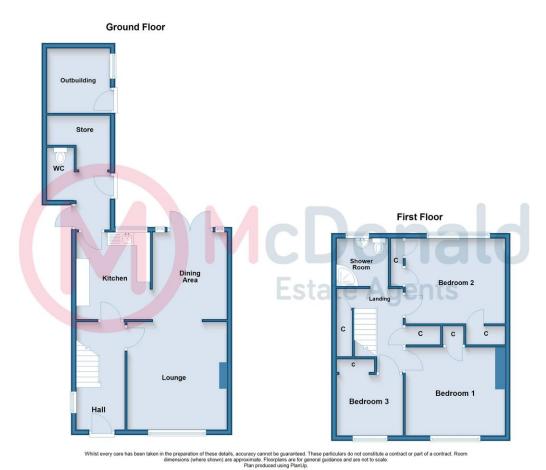

**Hall**: () Double glazed composite front door, Meter cupboards, Staircase, Small understairs storage, UPVC double glazed side window.

**Lounge**: 13'5" x 12'5" (4.09 m x 3.78 m) Feature fireplace, UPVC double glazed window, Radiator. Open archway to:-

**Dining Area**: 10'10" x 9'3" (3.30 m x 2.82 m) UPVC double glazed windows and patio doors to the rear garden. Open archway to:-

**Kitchen**: 10'8" x 9'2" (3.25 m x 2.79 m) Fitted wall and base cupboard units, Roll edge worktops, Stainless steel sink, Plumbed for washing machine, Panelled walls, UPVC double glazed window and rear door.

First Floor: ()

**Landing**: () Two built in storage cupboards.

**Bedroom 1**: 12'5" x 11'0" (3.78 m x 3.35 m) Built in wardrobe, UPVC double glazed window, Double radiator.

**Bedroom 2**:  $12'8" \times 10'10" (3.86 \text{ m} \times 3.30 \text{ m})$  Two built in cupboards, UPVC double glazed window, Double radiator.

**Bedroom 3**: 8'3" x 7'7" (2.51 m x 2.31 m) Built in storage cupboard, Combi gas central heating boiler, UPVC double glazed window.

**Shower Room**: () Comprising; Shower cubicle, Pedestal wash basin, Low flush WC, Panelled walls, Panelled ceiling, UPVC double glazed window.

Outside: ()

Front: () Flowerbeds.

**Rear**: () Mostly as paved \*\*\* and tarmacadam patio areas, Flowerbeds to border, Brick outbuilding.

Parking: () Off street parking to the front.

Heating: () Gas central heating (NOT TESTED).