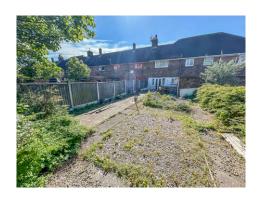

Outside: ()

Front: () Flowerbeds.

**Rear**: () Mostly as paved \*\*\* and tarmacadam patio areas, Flowerbeds to border, Brick outbuilding.

Parking: () Off street parking to the front.

Heating: () Gas central heating (NOT TESTED).