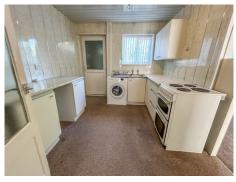

**Dining Area**: 10'10" x 9'3" (3.30 m x 2.82 m) UPVC double glazed windows and patio doors to the rear garden. Open archway to:-

**Kitchen**: 10'8" x 9'2" (3.25 m x 2.79 m) Fitted wall and base cupboard units, Roll edge worktops, Stainless steel sink, Plumbed for washing machine, Panelled walls, UPVC double glazed window and rear door.