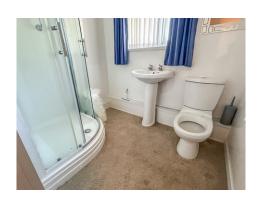

**Bedroom 3**: 8'3" x 7'7" (2.51 m x 2.31 m) Built in storage cupboard, Combi gas central heating boiler, UPVC double glazed window.

**Shower Room**: () Comprising; Shower cubicle, Pedestal wash basin, Low flush WC, Panelled walls, Panelled ceiling, UPVC double glazed window.