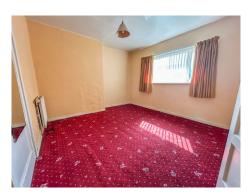

First Floor: ()

**Landing**: () Two built in storage cupboards.

**Bedroom 1**: 12'5" x 11'0" (3.78 m x 3.35 m) Built in wardrobe, UPVC double glazed window, Double radiator.

**Bedroom 2**:  $12'8" \times 10'10" (3.86 \text{ m} \times 3.30 \text{ m})$  Two built in cupboards, UPVC double glazed window, Double radiator.

**Bedroom 3**: 8'3" x 7'7" (2.51 m x 2.31 m) Built in storage cupboard, Combi gas central heating boiler, UPVC double glazed window.

**Shower Room**: () Comprising; Shower cubicle, Pedestal wash basin, Low flush WC, Panelled walls, Panelled ceiling, UPVC double glazed window.