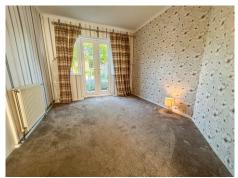

**Dining Area**: 10'10" x 9'3" (3.30 m x 2.82 m) UPVC double glazed windows and patio doors to the rear garden. Open archway to:-

**Kitchen**: 10'8" x 9'2" (3.25 m x 2.79 m) Fitted wall and base cupboard units, Roll edge worktops, Stainless steel sink, Plumbed for washing machine, Panelled walls, UPVC double glazed window and rear door.