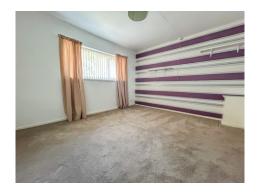

First Floor: ()

**Landing**: () Two built in storage cupboards.

**Bedroom 1**: 12'5" x 11'0" (3.78 m x 3.35 m) Built in wardrobe, UPVC double glazed window, Double radiator.

**Bedroom 2**:  $12'8" \times 10'10" (3.86 \text{ m} \times 3.30 \text{ m})$  Two built in cupboards, UPVC double glazed window, Double radiator.

**Bedroom 3**: 8'3" x 7'7" (2.51 m x 2.31 m) Built in storage cupboard, Combi gas central heating boiler, UPVC double glazed window.

**Shower Room**: () Comprising; Shower cubicle, Pedestal wash basin, Low flush WC, Panelled walls, Panelled ceiling, UPVC double glazed window.