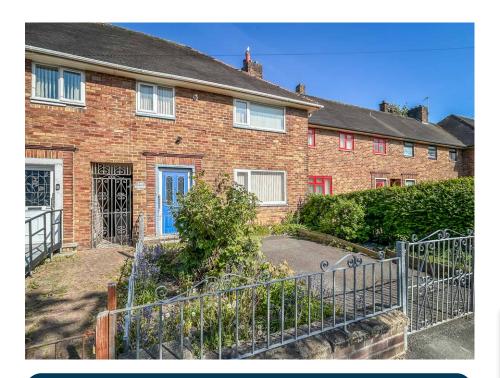

## 34 Rossett Avenue, Blackpool, Lancashire, FY4 4RP

£89,950

## \*\*\* A WELL PRESENTED, SPACIOUS FAMILY HOME \*\*\*

Whilst this mid garden terraced home would benefit from a little further updating, it still has many appealing features. Ex-local authority built houses have a reputation for being well built and SPACIOUS, in our opinion, well deserved!

With THREE very well proportioned bedrooms, complemented by the fact the first floor accommodation extends over the communal ginnel. A lounge and DINING area, fitted kitchen, rear gardens OVER 55ft long and off street PARKING to the front. Take a look at the floorplan..

Outside: ()

Front: () Flowerbeds.

**Rear**: () Mostly as paved \*\*\* and tarmacadam patio areas, Flowerbeds to border, Brick outbuilding.

Parking: () Off street parking to the front.

Heating: () Gas central heating (NOT TESTED).