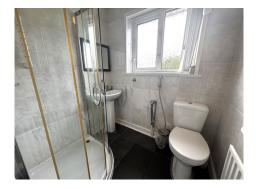

**Bedroom 3**: 8'9" x 5'10" (2.67 m x 1.78 m) UPVC double glazed window, Radiator.

**Shower Room**: Corner shower cubicle, Low flush WC, Pedestal wash basin, Tiled walls, UPVC double glazed window, Radiator.