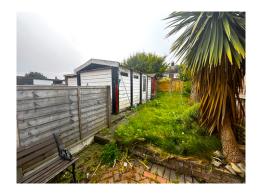

#### Outside:

Front: Forecourt garden.

Rear: Block paved patio area, Lawned area, Shed with power.

Parking: Shared driveway to garage.

Garage: Power and lighting, Up and over door.

Heating: Gas central heating (NOT TESTED).