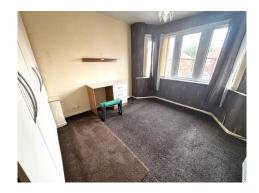

**Lounge**: 12'2" x 10'4" (3.71 m x 3.15 m) Laminate flooring, UPVC double glazed window, Radiator.

**Dining Kitchen**: 16'2" x 9'2" (4.93 m x 2.79 m) Fitted wall and base cupboard units with complementary worktops, Stainless steel sink and drainer, Integrated dishwasher, Integrated electric hob with extractor over, Integrated oven, Space for fridge freezer, Tiled splashback, Spotlighting, UPVC double glazed window, Radiator. French doors to:-