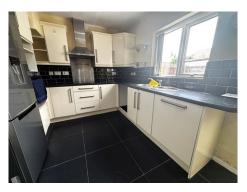

**Lounge**: 12'2" x 10'4" (3.71 m x 3.15 m) Laminate flooring, UPVC double glazed window, Radiator.

**Dining Kitchen**: 16'2" x 9'2" (4.93 m x 2.79 m) Fitted wall and base cupboard units with complementary worktops, Stainless steel sink and drainer, Integrated dishwasher, Integrated electric hob with extractor over, Integrated oven, Space for fridge freezer, Tiled splashback, Spotlighting, UPVC double glazed window, Radiator. French doors to:-