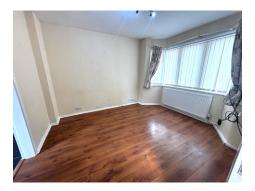

#### First Floor:

Landing: Storage cupboard, UPVC double glazed window.

**Bedroom 1**: 12'4" x 10'0" (3.76 m x 3.05 m) Fitted wardrobe, UPVC double glazed bay window, Radiator.

**Bedroom 2**: 9'10" x 9'2" (3.00 m x 2.79 m) UPVC double glazed window, Radiator.

**Bedroom 3**: 8'9" x 5'10" (2.67 m x 1.78 m) UPVC double glazed window, Radiator.

**Shower Room**: Corner shower cubicle, Low flush WC, Pedestal wash basin, Tiled walls, UPVC double glazed window, Radiator.