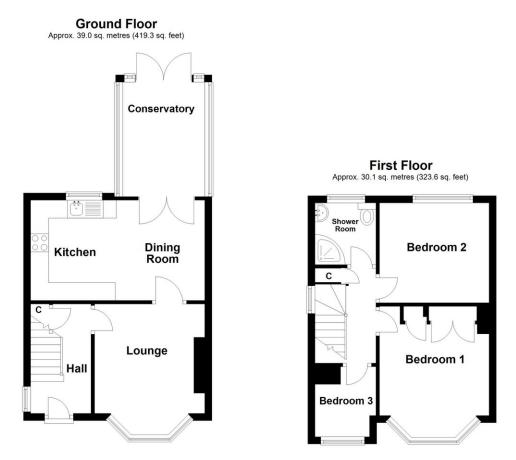

Inside, the home features a cosy lounge, leading through to a modern kitchen diner, which opens seamlessly into a conservatory – ideal for relaxing while enjoying views of the garden.

Upstairs, you'll find two double bedrooms, a single bedroom, and a contemporary family shower room. To the rear, the property boasts a sunnier, west facing garden, offering plenty of outdoor space for entertaining or unwinding. The garage, accessed via a shared driveway, provides useful additional storage or parking.

**Lounge**: 12'2" x 10'4" (3.71 m x 3.15 m) Laminate flooring, UPVC double glazed window, Radiator.

**Dining Kitchen**: 16'2" x 9'2" (4.93 m x 2.79 m) Fitted wall and base cupboard units with complementary worktops, Stainless steel sink and drainer, Integrated dishwasher, Integrated electric hob with extractor over, Integrated oven, Space for fridge freezer, Tiled splashback, Spotlighting, UPVC double glazed window, Radiator. French doors to:-

**Conservatory**: 11'10" x 7'0" (3.61 m x 2.13 m) UPVC doors and windows, Radiator.

#### First Floor:

Landing: Storage cupboard, UPVC double glazed window.

**Bedroom 1**: 12'4" x 10'0" (3.76 m x 3.05 m) Fitted wardrobe, UPVC double glazed bay window, Radiator.

**Bedroom 2**: 9'10" x 9'2" (3.00 m x 2.79 m) UPVC double glazed window, Radiator.

**Bedroom 3**: 8'9" x 5'10" (2.67 m x 1.78 m) UPVC double glazed window, Radiator.

**Shower Room**: Corner shower cubicle, Low flush WC, Pedestal wash basin, Tiled walls, UPVC double glazed window, Radiator.