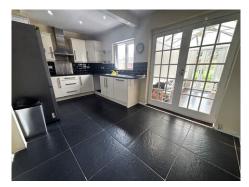

**Lounge**: 12'2" x 10'4" (3.71 m x 3.15 m) Laminate flooring, UPVC double glazed window, Radiator.

**Dining Kitchen**: 16'2" x 9'2" (4.93 m x 2.79 m) Fitted wall and base cupboard units with complementary worktops, Stainless steel sink and drainer, Integrated dishwasher, Integrated electric hob with extractor over, Integrated oven, Space for fridge freezer, Tiled splashback, Spotlighting, UPVC double glazed window, Radiator. French doors to:-