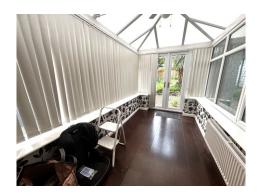

Inside, the home features a cosy lounge, leading through to a modern kitchen diner, which opens seamlessly into a conservatory – ideal for relaxing while enjoying views of the garden.

Upstairs, you'll find two double bedrooms, a single bedroom, and a contemporary family shower room. To the rear, the property boasts a sunnier, west facing garden, offering plenty of outdoor space for entertaining or unwinding. The garage, accessed via a shared driveway, provides useful additional storage or parking.

**Conservatory**: 11'10" x 7'0" (3.61 m x 2.13 m) UPVC doors and windows, Radiator.