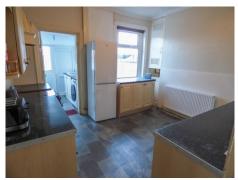

Inner Hall: Staircase.

**Kitchen**: 13'0" x 10'8" (3.96 m x 3.25 m) Fitted wall and base cupboard units, Complementary roll edge worktops, Built in cupboard housing combi gas central heating boiler, Understairs storage, UPVC double glazed window, Radiator.

**Utility**: Fitted base cupboard, Roll edge worktop, Colour coordinated sink, UPVC double glazed windows and rear door.

**Bedroom 1**: 13'0" x 11'5" (3.96 m x 3.48 m) UPVC double glazed window. Radiator.