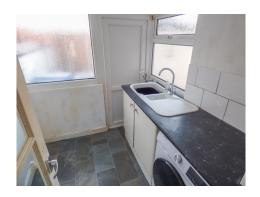

Inner Hall: Staircase.

**Kitchen**: 13'0" x 10'8" (3.96 m x 3.25 m) Fitted wall and base cupboard units, Complementary roll edge worktops, Built in cupboard housing combi gas central heating boiler, Understairs storage, UPVC double glazed window, Radiator.

**Utility**: Fitted base cupboard, Roll edge worktop, Colour coordinated sink, UPVC double glazed windows and rear door.

**Bedroom 1**: 13'0" x 11'5" (3.96 m x 3.48 m) UPVC double glazed window. Radiator.