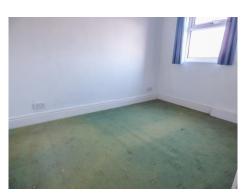

**Bedroom 2**: 14'2" x 7'6" (4.32 m x 2.29 m) UPVC double glazed window, Radiator.