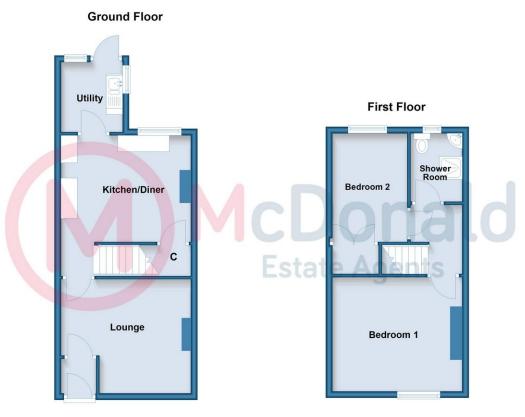

## **Fylde Coast Property Hub**

81-83 Red Bank Road, Bispham, FY2 9HZ

01253 **398 498**✓ sales@mcdonaldproperty.co.uk

www.mcdonaldproperty.co.uk

Vestibule: UPVC double glazed front door and window.

**Lounge**: 13'0" x 11'5" (3.96 m x 3.48 m) Feature fireplace with fire surround, Marble inset and hearth and living flame coal effect gas fire, Coved ceiling, Wood effect laminate flooring, UPVC double glazed window, Radiator.

Inner Hall: Staircase.

**Kitchen**: 13'0" x 10'8" (3.96 m x 3.25 m) Fitted wall and base cupboard units, Complementary roll edge worktops, Built in cupboard housing combi gas central heating boiler, Understairs storage, UPVC double glazed window, Radiator.

**Utility**: Fitted base cupboard, Roll edge worktop, Colour coordinated sink, UPVC double glazed windows and rear door.

**Bedroom 1**: 13'0" x 11'5" (3.96 m x 3.48 m) UPVC double glazed window. Radiator.

**Bedroom 2**: 14'2" x 7'6" (4.32 m x 2.29 m) UPVC double glazed window, Radiator.

### Outside:

Front: Forecourt garden.

Rear Yard: Concrete for ease of maintenance, Brick store.