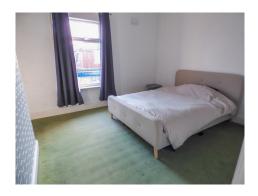

**Utility**: Fitted base cupboard, Roll edge worktop, Colour coordinated sink, UPVC double glazed windows and rear door.

**Bedroom 1**: 13'0" x 11'5" (3.96 m x 3.48 m) UPVC double glazed window. Radiator.

**Bedroom 2**: 14'2" x 7'6" (4.32 m x 2.29 m) UPVC double glazed window, Radiator.