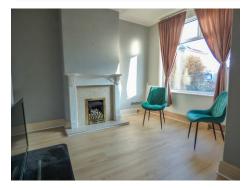

## **Fylde Coast Property Hub**

81-83 Red Bank Road, Bispham, FY2 9HZ

01253 **398 498**✓ sales@mcdonaldproperty.co.uk

www.mcdonaldproperty.co.uk

Vestibule: UPVC double glazed front door and window.

**Lounge**: 13'0" x 11'5" (3.96 m x 3.48 m) Feature fireplace with fire surround, Marble inset and hearth and living flame coal effect gas fire, Coved ceiling, Wood effect laminate flooring, UPVC double glazed window, Radiator.