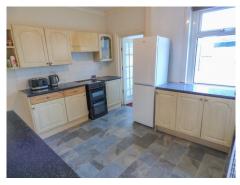

Inner Hall: Staircase.

**Kitchen**: 13'0" x 10'8" (3.96 m x 3.25 m) Fitted wall and base cupboard units, Complementary roll edge worktops, Built in cupboard housing combi gas central heating boiler, Understairs storage, UPVC double glazed window, Radiator.

**Utility**: Fitted base cupboard, Roll edge worktop, Colour coordinated sink, UPVC double glazed windows and rear door.

**Bedroom 1**: 13'0" x 11'5" (3.96 m x 3.48 m) UPVC double glazed window. Radiator.