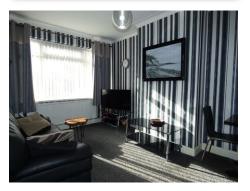

**Lounge**: 14'1" x 9'5" (4.29 m x 2.87 m) Coved ceiling, TV point, UPVC double glazed window, Radiator.

**Kitchen**: 10'10" x 7'3" (3.30 m x 2.21 m) Wall and base cupboard units with complementary roll edge worktops, Space for cooker, Space for fridge freezer, Stainless steel sink and drainer, UPVC double glazed window and door, Radiator.