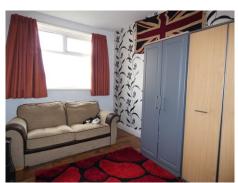

**Bedroom 1**: 12'0" x 8'4" (3.66 m x 2.54 m) Coved ceiling, UPVC double glazed window, Radiator.

**Bedroom 2**: 13'0" x 8'4" (3.96 m x 2.54 m) Wood effect laminate flooring, UPVC double glazed window, Radiator.