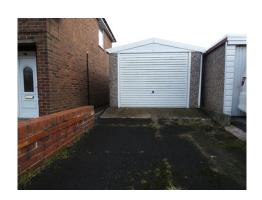

**Bathroom**: Comprising; Corner bath, Pedestal wash basin, Low flush WC, Tiled walls, UPVC double glazed window, Radiator.

Front:

Rear: Over 40' in length, Mainly paved.

**Parking**: Detached concrete sectional garage and private drive, Access from rear.