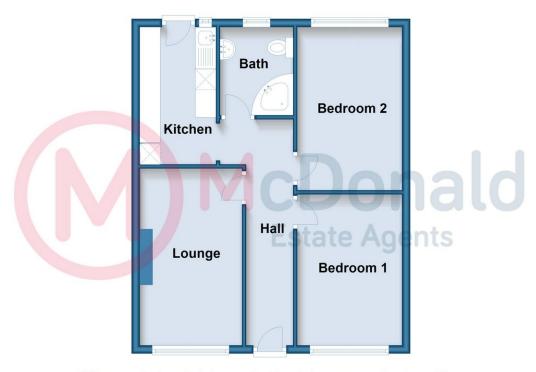

## **Fylde Coast Property Hub**

81-83 Red Bank Road, Bispham, FY2 9HZ 01253 **398 498** 

sales@mcdonaldproperty.co.uk
www.mcdonaldproperty.co.uk

**Hall**: UPVC double glazed door, Coved ceiling, Meter cupboard, Radiator.

**Lounge**: 14'1" x 9'5" (4.29 m x 2.87 m) Coved ceiling, TV point, UPVC double glazed window, Radiator.

**Kitchen**: 10'10" x 7'3" (3.30 m x 2.21 m) Wall and base cupboard units with complementary roll edge worktops, Space for cooker, Space for fridge freezer, Stainless steel sink and drainer, UPVC double glazed window and door, Radiator.

**Bedroom 1**: 12'0" x 8'4" (3.66 m x 2.54 m) Coved ceiling, UPVC double glazed window, Radiator.

**Bedroom 2**: 13'0" x 8'4" (3.96 m x 2.54 m) Wood effect laminate flooring, UPVC double glazed window, Radiator.

**Bathroom**: Comprising; Corner bath, Pedestal wash basin, Low flush WC, Tiled walls, UPVC double glazed window, Radiator.

Front:

Rear: Over 40' in length, Mainly paved.

**Parking**: Detached concrete sectional garage and private drive, Access from rear.

## **Ground Floor**

Whilst every care has been taken in the preparation of these details, accuracy cannot be guaranteed. These particulars do not constitute a contract or part of a contract. Room dimensions (where shown) are approximate. Floorplans are for general guidance and are not to scale.