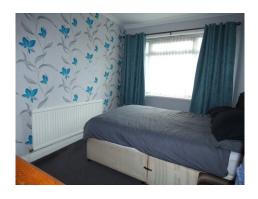

**Bedroom 1**: 12'0" x 8'4" (3.66 m x 2.54 m) Coved ceiling, UPVC double glazed window, Radiator.

**Bedroom 2**: 13'0" x 8'4" (3.96 m x 2.54 m) Wood effect laminate flooring, UPVC double glazed window, Radiator.