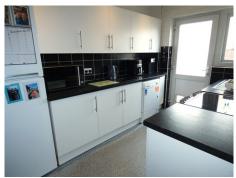

**Lounge**: 14'1" x 9'5" (4.29 m x 2.87 m) Coved ceiling, TV point, UPVC double glazed window, Radiator.

**Kitchen**: 10'10" x 7'3" (3.30 m x 2.21 m) Wall and base cupboard units with complementary roll edge worktops, Space for cooker, Space for fridge freezer, Stainless steel sink and drainer, UPVC double glazed window and door, Radiator.