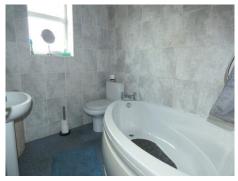

**Bathroom**: Comprising; Corner bath, Pedestal wash basin, Low flush WC, Tiled walls, UPVC double glazed window, Radiator.

Front:

Rear: Over 40' in length, Mainly paved.

**Parking**: Detached concrete sectional garage and private drive, Access from rear.