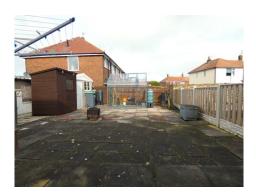

**Bathroom**: Comprising; Corner bath, Pedestal wash basin, Low flush WC, Tiled walls, UPVC double glazed window, Radiator.

Front:

Rear: Over 40' in length, Mainly paved.

**Parking**: Detached concrete sectional garage and private drive, Access from rear.