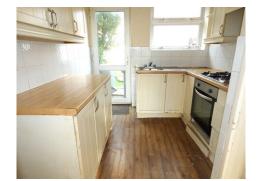

**Dining Room**: 9'1" x 7'10" (2.77 m x 2.39 m) Coved ceiling, UPVC double glazed patio doors, Radiator.

**Kitchen**: 9'1" x 7'10" (2.77 m x 2.39 m) Wall and base cupboard units with complementary roll edge worktops, Built in oven and hob with extractor, Single drainer sink, Plumbed for washing machine, UPVC double glazed window and door, Radiator.