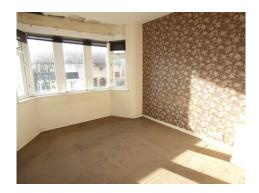

Successfully selling property since 1948.

**Hall**: Understairs storage, Meter cupboard, UPVC double glazed door, Radiator.

**Lounge**: 12'2" x 10'4" (3.71 m x 3.15 m) Coved ceiling, TV point, UPVC double glazed bay window, Radiator. Open to:-

### First Floor:

**Landing**: Built in cupboard housing gas central heating boiler, UPVC double glazed window.

**Bedroom 1**: 12'0" x 10'0" (3.66 m x 3.05 m) UPVC double glazed bay window, Radiator.

**Bedroom 2**: 10'3" x 9'3" (3.12 m x 2.82 m) TV point, UPVC double glazed window, Radiator.