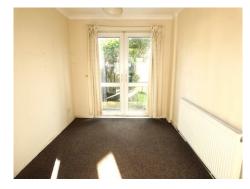

**Dining Room**: 9'1" x 7'10" (2.77 m x 2.39 m) Coved ceiling, UPVC double glazed patio doors, Radiator.

**Kitchen**: 9'1" x 7'10" (2.77 m x 2.39 m) Wall and base cupboard units with complementary roll edge worktops, Built in oven and hob with extractor, Single drainer sink, Plumbed for washing machine, UPVC double glazed window and door, Radiator.