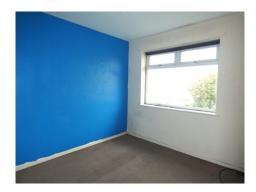

### First Floor:

**Landing**: Built in cupboard housing gas central heating boiler, UPVC double glazed window.

**Bedroom 1**: 12'0" x 10'0" (3.66 m x 3.05 m) UPVC double glazed bay window, Radiator.

**Bedroom 2**: 10'3" x 9'3" (3.12 m x 2.82 m) TV point, UPVC double glazed window, Radiator.

**Bedroom 3**: 7'0" x 6'0" (2.13 m x 1.83 m) UPVC double glazed window, Radiator.

**Bathroom**: Three piece bathroom comprising; Panelled bath with shower over, Pedestal wash basin, Low flush WC, UPVC double glazed window, Radiator.