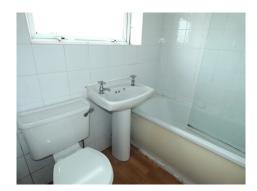

**Bedroom 3**: 7'0" x 6'0" (2.13 m x 1.83 m) UPVC double glazed window, Radiator.

**Bathroom**: Three piece bathroom comprising; Panelled bath with shower over, Pedestal wash basin, Low flush WC, UPVC double glazed window, Radiator.