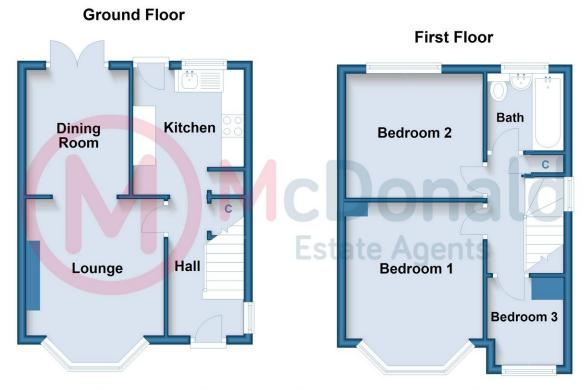

Successfully selling property since 1948.

**Hall**: Understairs storage, Meter cupboard, UPVC double glazed door, Radiator.

**Lounge**: 12'2" x 10'4" (3.71 m x 3.15 m) Coved ceiling, TV point, UPVC double glazed bay window, Radiator. Open to:-

**Dining Room**: 9'1" x 7'10" (2.77 m x 2.39 m) Coved ceiling, UPVC double glazed patio doors, Radiator.

**Kitchen**: 9'1" x 7'10" (2.77 m x 2.39 m) Wall and base cupboard units with complementary roll edge worktops, Built in oven and hob with extractor, Single drainer sink, Plumbed for washing machine, UPVC double glazed window and door, Radiator.

### First Floor:

**Landing**: Built in cupboard housing gas central heating boiler, UPVC double glazed window.

**Bedroom 1**: 12'0" x 10'0" (3.66 m x 3.05 m) UPVC double glazed bay window, Radiator.

**Bedroom 2**: 10'3" x 9'3" (3.12 m x 2.82 m) TV point, UPVC double glazed window, Radiator.

**Bedroom 3**: 7'0" x 6'0" (2.13 m x 1.83 m) UPVC double glazed window, Radiator.

**Bathroom**: Three piece bathroom comprising; Panelled bath with shower over, Pedestal wash basin, Low flush WC, UPVC double glazed window, Radiator.