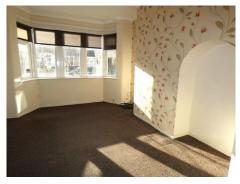

Successfully selling property since 1948.

**Hall**: Understairs storage, Meter cupboard, UPVC double glazed door, Radiator.

**Lounge**: 12'2" x 10'4" (3.71 m x 3.15 m) Coved ceiling, TV point, UPVC double glazed bay window, Radiator. Open to:-