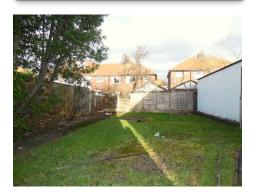

Outside:

Front: Mainly paved.

Rear: Mainly laid to lawn with established trees and a paved patio.

Parking: Possible Garage space with a shared drive.

Heating: Gas central heating (NOT TESTED)

**Tenure**: We have been informed that the property is freehold. Prospective purchasers should seek clarification of this from their Solicitors.