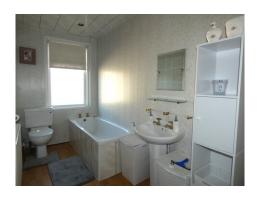

## Landing:

**Bedroom 1**: 14'3" x 14'4" (4.34 m x 4.37 m) TV point, UPVC double glazed windows, Radiator.

**Bedroom 2**: 10'5" x 8'7" (3.17 m x 2.62 m) UPVC double glazed window, Radiator.

**Bathroom**: A spacious four piece Bathroom comprising; Panelled bath, Step in shower, Low flush WC, Pedestal wash basin, UPVC double glazed window, Radiator.