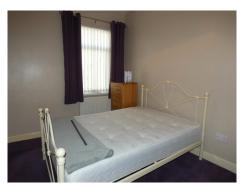

## Landing:

**Bedroom 1**: 14'3" x 14'4" (4.34 m x 4.37 m) TV point, UPVC double glazed windows, Radiator.

**Bedroom 2**: 10'5" x 8'7" (3.17 m x 2.62 m) UPVC double glazed window, Radiator.

**Bathroom**: A spacious four piece Bathroom comprising; Panelled bath, Step in shower, Low flush WC, Pedestal wash basin, UPVC double glazed window, Radiator.