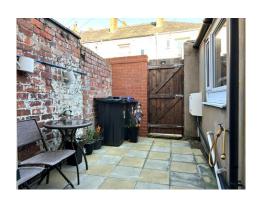

### Outside:

Rear: Paved yard to the rear.

Heating: Gas central heating (NOT TESTED).

**Tenure**: We have been informed that the property is freehold. Prospective purchasers should seek clarification of this from their Solicitors.