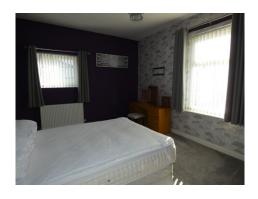

## Landing:

**Bedroom 1**: 14'3" x 14'4" (4.34 m x 4.37 m) TV point, UPVC double glazed windows, Radiator.

**Bedroom 2**: 10'5" x 8'7" (3.17 m x 2.62 m) UPVC double glazed window, Radiator.

**Bathroom**: A spacious four piece Bathroom comprising; Panelled bath, Step in shower, Low flush WC, Pedestal wash basin, UPVC double glazed window, Radiator.