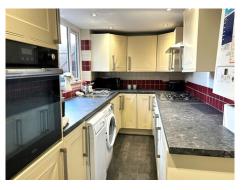

**Dining Room**: 14'3" x 13'1" (4.34 m x 3.99 m) Understairs storage, TV point, UPVC double glazed door.

**Kitchen**: 14'0" x 6'2" (4.27 m x 1.88 m) Attractive range of wall and base cupboard units with complementary worktops, Split level oven and hob with extractor over, Single drainer stainless steel sink with mixer tap, Plumbed for washing machine and dishwasher, UPVC double glazed window.