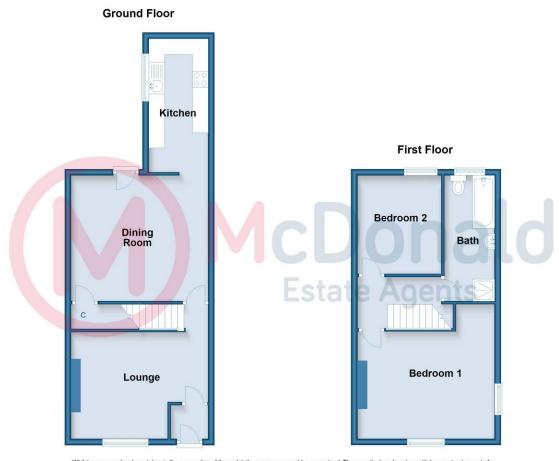

# **Fylde Coast Property Hub**

81-83 Red Bank Road, Bispham, FY2 9HZ 01253 **398 498** 

sales@mcdonaldproperty.co.uk
www.mcdonaldproperty.co.uk

Vestibule: UPVC double glazed door.

**Lounge**: 14'3" x 11'1" (4.34 m x 3.38 m) Fireplace with gas fire, TV point, UPVC double glazed window, Radiator.

**Dining Room**: 14'3" x 13'1" (4.34 m x 3.99 m) Understairs storage, TV point, UPVC double glazed door.

**Kitchen**: 14'0" x 6'2" (4.27 m x 1.88 m) Attractive range of wall and base cupboard units with complementary worktops, Split level oven and hob with extractor over, Single drainer stainless steel sink with mixer tap, Plumbed for washing machine and dishwasher, UPVC double glazed window.

#### First Floor:

## Landing:

**Bedroom 1**: 14'3" x 14'4" (4.34 m x 4.37 m) TV point, UPVC double glazed windows, Radiator.

**Bedroom 2**: 10'5" x 8'7" (3.17 m x 2.62 m) UPVC double glazed window, Radiator.

**Bathroom**: A spacious four piece Bathroom comprising; Panelled bath, Step in shower, Low flush WC, Pedestal wash basin, UPVC double glazed window, Radiator.