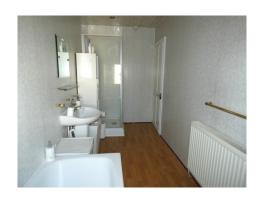

## Landing:

**Bedroom 1**: 14'3" x 14'4" (4.34 m x 4.37 m) TV point, UPVC double glazed windows, Radiator.

**Bedroom 2**: 10'5" x 8'7" (3.17 m x 2.62 m) UPVC double glazed window, Radiator.

**Bathroom**: A spacious four piece Bathroom comprising; Panelled bath, Step in shower, Low flush WC, Pedestal wash basin, UPVC double glazed window, Radiator.