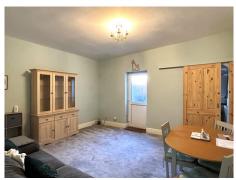

**Dining Room**: 14'3" x 13'1" (4.34 m x 3.99 m) Understairs storage, TV point, UPVC double glazed door.

**Kitchen**: 14'0" x 6'2" (4.27 m x 1.88 m) Attractive range of wall and base cupboard units with complementary worktops, Split level oven and hob with extractor over, Single drainer stainless steel sink with mixer tap, Plumbed for washing machine and dishwasher, UPVC double glazed window.