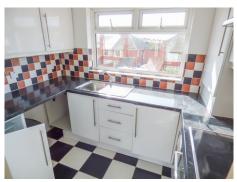

Balcony: Composite decking, Sea views.

**Kitchen**: 8'9" x 5'4" (2.67 m x 1.63 m) Modern range of fitted wall and base cupboard units, Complementary roll edge worktops, Built in oven and hob with extractor hood, Stainless steel sink, Part tiled walls, Concealed combi gas central heating boiler, Tiled floor, UPVC double glazed window.