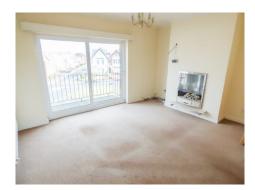

#### Private Entrance:

**Hall**: Built in cloaks cupboard, Tiled floor, Security entrance, UPVC double glazed window.

**Lounge**: 16'11" x 14'6" (5.16 m x 4.42 m) Fitted living flame stone effect gas fire recessed to the chimney breast, Coved ceiling, Radiator.

Balcony: Composite decking, Sea views.

**Kitchen**: 8'9" x 5'4" (2.67 m x 1.63 m) Modern range of fitted wall and base cupboard units, Complementary roll edge worktops, Built in oven and hob with extractor hood, Stainless steel sink, Part tiled walls, Concealed combi gas central heating boiler, Tiled floor, UPVC double glazed window.