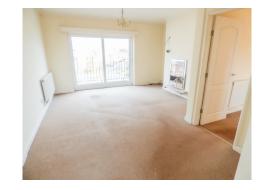

#### Private Entrance:

**Hall**: Built in cloaks cupboard, Tiled floor, Security entrance, UPVC double glazed window.

**Lounge**: 16'11" x 14'6" (5.16 m x 4.42 m) Fitted living flame stone effect gas fire recessed to the chimney breast, Coved ceiling, Radiator.

Balcony: Composite decking, Sea views.

**Kitchen**: 8'9" x 5'4" (2.67 m x 1.63 m) Modern range of fitted wall and base cupboard units, Complementary roll edge worktops, Built in oven and hob with extractor hood, Stainless steel sink, Part tiled walls, Concealed combi gas central heating boiler, Tiled floor, UPVC double glazed window.