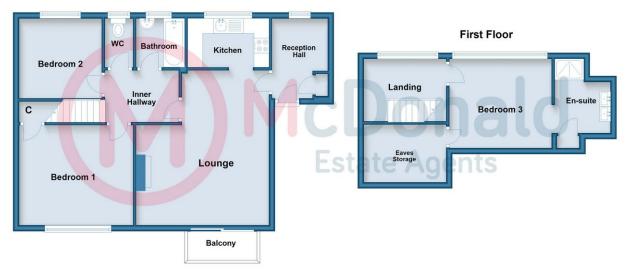

#### Private Entrance:

**Hall**: Built in cloaks cupboard, Tiled floor, Security entrance, UPVC double glazed window.

**Lounge**: 16'11" x 14'6" (5.16 m x 4.42 m) Fitted living flame stone effect gas fire recessed to the chimney breast, Coved ceiling, Radiator.

Balcony: Composite decking, Sea views.

**Kitchen**: 8'9" x 5'4" (2.67 m x 1.63 m) Modern range of fitted wall and base cupboard units, Complementary roll edge worktops, Built in oven and hob with extractor hood, Stainless steel sink, Part tiled walls, Concealed combi gas central heating boiler, Tiled floor, UPVC double glazed window.

Inner Hall: Staircase to third floor.

**Bedroom 1**: 10'11" x 12'5" (3.33 m x 3.78 m) built in wardrobe, UPVC double glazed window, Radiator.

**Bedroom 2**: 8'11" x 8'11" (2.72 m x 2.72 m) Wash basin, UPVC double glazed window, Radiator.

**Bathroom**: Modern bathroom comprising; Panelled bath, Pedestal wash basin, Tiled walls and floor, UPVC double glazed window, Heated towel rail/radiator.

#### Second Floor:

Landing: UPVC double glazed window, Radiator.

**Bedroom 3**: 11'0" x 9'10" (3.35 m x 3.00 m) Built in storage cupboard, UPVC double glazed window, Radiator.

**En-Suite**: Comprising; Large shower cubicle with tiled walls, 'His and hers' vanity wash basins, Built in wardrobe, Heated towel rail/radiator.