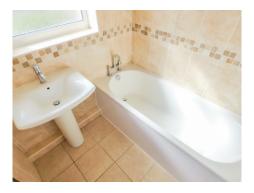

**Bathroom**: Modern bathroom comprising; Panelled bath, Pedestal wash basin, Tiled walls and floor, UPVC double glazed window, Heated towel rail/radiator.