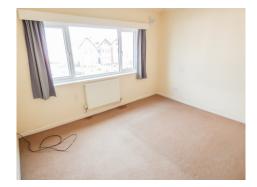

Inner Hall: Staircase to third floor.

**Bedroom 1**: 10'11" x 12'5" (3.33 m x 3.78 m) built in wardrobe, UPVC double glazed window, Radiator.

**Bedroom 2**: 8'11" x 8'11" (2.72 m x 2.72 m) Wash basin, UPVC double glazed window, Radiator.

#### Second Floor:

Landing: UPVC double glazed window, Radiator.

**Bedroom 3**: 11'0" x 9'10" (3.35 m x 3.00 m) Built in storage cupboard, UPVC double glazed window, Radiator.

**En-Suite**: Comprising; Large shower cubicle with tiled walls, 'His and hers' vanity wash basins, Built in wardrobe, Heated towel rail/radiator.