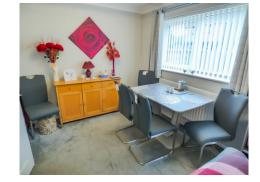

Lounge/Dining Room: 21'8" x 12'4" (6.60 m x 3.76 m) Feature fireplace, Coved ceiling, UPVC double glazed patio doors to rear garden, Radiator to lounge area, Coved ceiling, UPVC double glazed window and radiator to dining area.