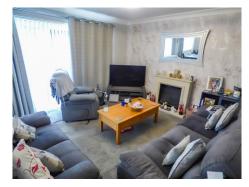

Lounge/Dining Room: 21'8" x 12'4" (6.60 m x 3.76 m) Feature fireplace, Coved ceiling, UPVC double glazed patio doors to rear garden, Radiator to lounge area, Coved ceiling, UPVC double glazed window and radiator to dining area.