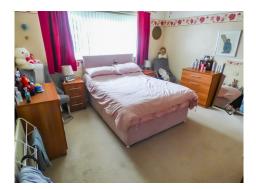

### First Floor:

Landing: Built in cupboard housing combi gas central heating boiler, UPVC double glazed window.

Bedroom 1: 12'5" x 12'4" (3.78 m x 3.76 m) UPVC double glazed window, Radiator.

Bedroom 2: 12'6" x 8'11" (3.81 m x 2.72 m) UPVC double glazed window, Radiator.