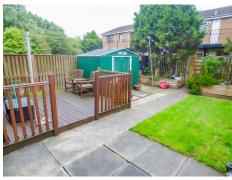

#### Outside:

Front: Small lawn.

Rear: Sunnier west facing aspect, Raised timber deck, Lawn, Paved, Established trees.

Heating: Gas central heating (NOT TESTED).

**Tenure**: We have been informed that the property is freehold. Prospective purchasers should seek clarification of this from their Solicitors.