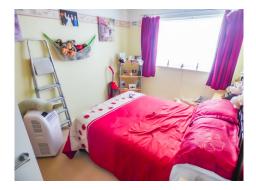

### First Floor:

Landing: Built in cupboard housing combi gas central heating boiler, UPVC double glazed window.

Bedroom 1: 12'5" x 12'4" (3.78 m x 3.76 m) UPVC double glazed window, Radiator.

Bedroom 2: 12'6" x 8'11" (3.81 m x 2.72 m) UPVC double glazed window, Radiator.