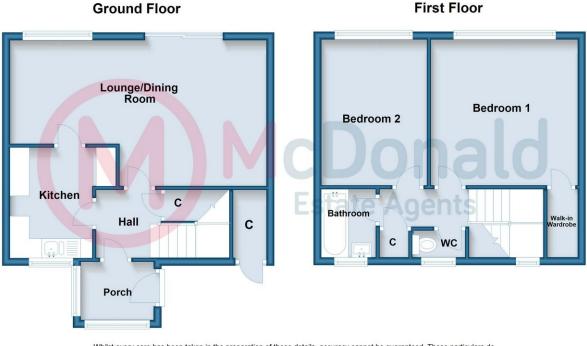

Award winning property sales since 1948.

Porch: UPVC double glazed windows and front door.

Hall: Staircase, Understairs storage, Double radiator.

Kitchen: 9'4" x 8'11" (2.84 m x 2.72 m) Modern fitted wall and base cupboard units, Complementary roll edge worktops, One and a half bowl sink, Extractor hood, Plumbed for washing machine, UPVC double glazed window.

Lounge/Dining Room: 21'8" x 12'4" (6.60 m x 3.76 m) Feature fireplace, Coved ceiling, UPVC double glazed patio doors to rear garden, Radiator to lounge area, Coved ceiling, UPVC double glazed window and radiator to dining area.

### First Floor:

Landing: Built in cupboard housing combi gas central heating boiler, UPVC double glazed window.

Bedroom 1: 12'5" x 12'4" (3.78 m x 3.76 m) UPVC double glazed window, Radiator.

Bedroom 2: 12'6" x 8'11" (3.81 m x 2.72 m) UPVC double glazed window, Radiator.

Bathroom: Modern bathroom comprising; Panelled bath with overhead shower and screen, Vanity wash basin, Panelled walls, UPVC double glazed window, Heated towel rail/radiator.

Separate WC: Low flush WC, UPVC double glazed window, Radiator.

#### Outside:

Front: Small lawn.

Rear: Sunnier west facing aspect, Raised timber deck, Lawn, Paved, Established trees.

Heating: Gas central heating (NOT TESTED).

**Tenure**: We have been informed that the property is freehold. Prospective purchasers should seek clarification of this from their Solicitors.

guidance and are not to scale Plan produced using PlanUp

**Airdrie Place** 

Are YOU thinking of selling? Call McDonald Estate Agents NOW, for your FREE market appraisal.

Award winning property sales since 1948.