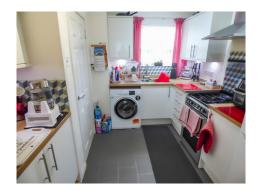

Award winning property sales since 1948.

Porch: UPVC double glazed windows and front door.

Hall: Staircase, Understairs storage, Double radiator.

Kitchen: 9'4" x 8'11" (2.84 m x 2.72 m) Modern fitted wall and base cupboard units, Complementary roll edge worktops, One and a half bowl sink, Extractor hood, Plumbed for washing machine, UPVC double glazed window.