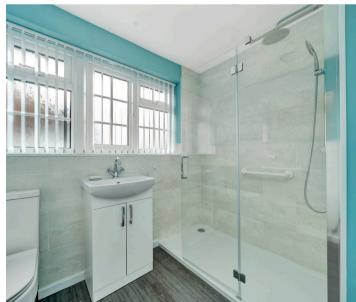

Ascending to the first floor, you will find three bedrooms, offering comfortable living quarters for the whole family. Completing the first floor is a convenient modern shower room, adding to the functionality of the home.

**Bedroom Two** 10' 6" x 11' 1" (3.20m x 3.38m)

Bedroom Three 9' 7" x 7' 3" (2.92m x 2.21m)

**Shower Room** 7' 10" x 7' 3" (2.39m x 2.21m)