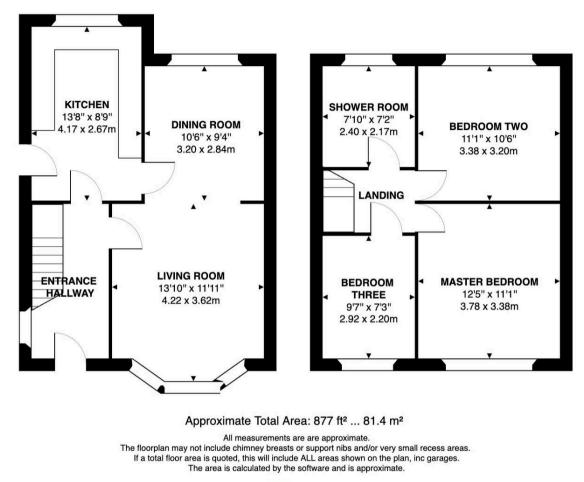

Upon entering, you are greeted by an entrance hallway which has stairs leading upto the first floor level and found from here is the open plan living room and dining room as well as a kitchen that offers functionality and practicality.

Ascending to the first floor, you will find three bedrooms, offering comfortable living quarters for the whole family. Completing the first floor is a convenient modern shower room, adding to the functionality of the home.

Entrance Hallway 12' 1" x 6' 0" (3.68m x 1.83m)

**Living Room** 13' 10" x 11' 11" (4.22m x 3.63m)

**Dining Room** 10' 6" x 9' 4" (3.20m x 2.84m)

**Kitchen** 13' 7" x 8' 7" (4.14m x 2.62m)

Master Bedroom 12' 1" x 11' 11" (3.68m x 3.63m)

**Bedroom Two** 10' 6" x 11' 1" (3.20m x 3.38m)

Bedroom Three 9' 7" x 7' 3" (2.92m x 2.21m)

**Shower Room** 7' 10" x 7' 3" (2.39m x 2.21m)