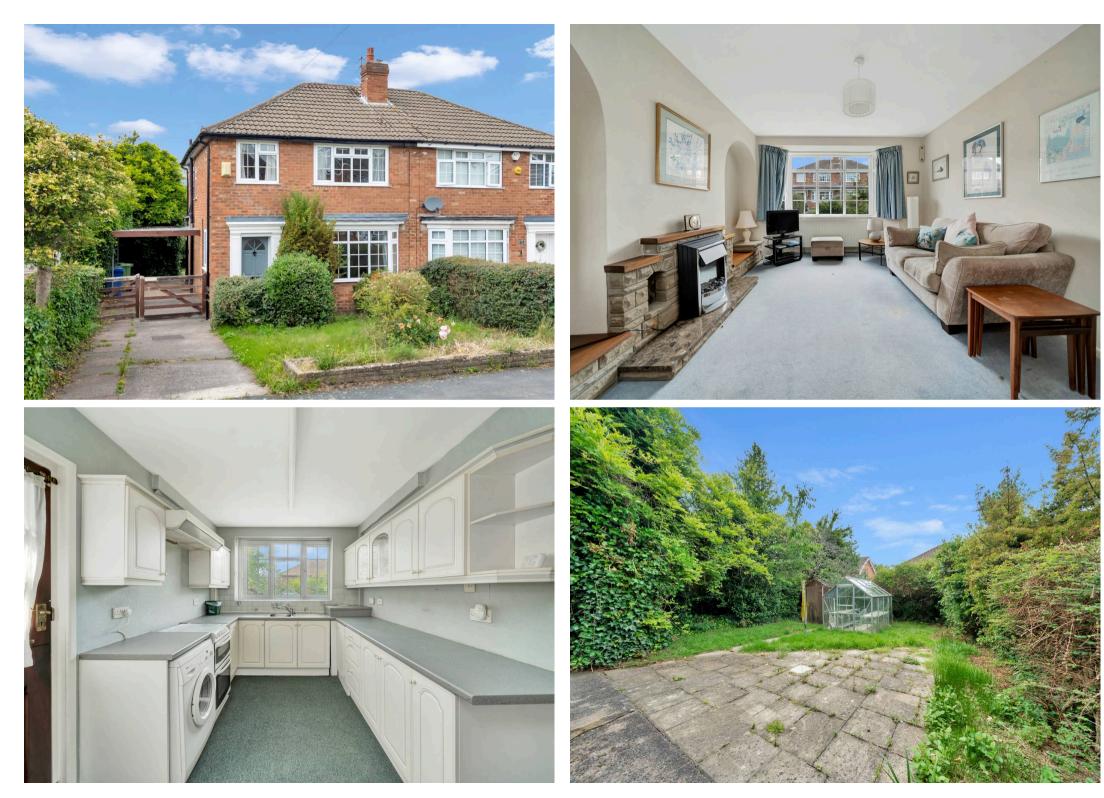

1440

£350,000

Snapes Estate Agents proudly welcome to the market this three bedroom semi detached home situated in a highly sought-after central area of Cheadle Hulme and presenting an enticing opportunity for those seeking a property with significant potential for improvement. Offered with no onward chain, this home is a fabulous canvas for renovation and customisation to suit individual tastes and needs.

Upon entering, you are greeted by an entrance hallway which has stairs leading upto the first floor level and found from here is the open plan living room and dining room as well as a kitchen that offers functionality and practicality.

Ascending to the first floor, you will find three bedrooms, offering comfortable living quarters for the whole family. Completing the first floor is a convenient modern shower room, adding to the functionality of the home.

The property boasts a good-sized private rear garden, providing a peaceful outdoor retreat for residents to enjoy. In addition, the availability of driveway parking adds convenience for those with vehicles.

Entrance Hallway 12' 1" x 6' 0" (3.68m x 1.83m)

**Living Room** 13' 10" x 11' 11" (4.22m x 3.63m)

**Dining Room** 10' 6" x 9' 4" (3.20m x 2.84m)

**Kitchen** 13' 7" x 8' 7" (4.14m x 2.62m)

Master Bedroom 12' 1" x 11' 11" (3.68m x 3.63m)

**Bedroom Two** 10' 6" x 11' 1" (3.20m x 3.38m)

Bedroom Three 9' 7" x 7' 3" (2.92m x 2.21m)

**Shower Room** 7' 10" x 7' 3" (2.39m x 2.21m)