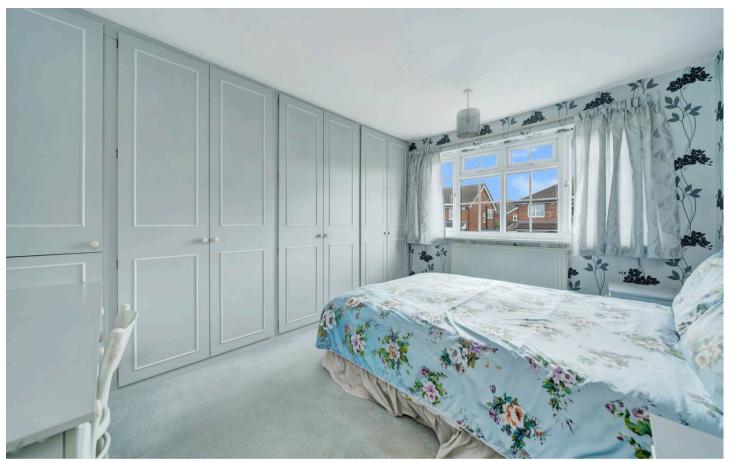

Ascending to the first floor, you will find three bedrooms, offering comfortable living quarters for the whole family. Completing the first floor is a convenient modern shower room, adding to the functionality of the home.

Entrance Hallway 12' 1" x 6' 0" (3.68m x 1.83m)

**Living Room** 13' 10" x 11' 11" (4.22m x 3.63m)

**Dining Room** 10' 6" x 9' 4" (3.20m x 2.84m)

**Kitchen** 13' 7" x 8' 7" (4.14m x 2.62m)

Master Bedroom 12' 1" x 11' 11" (3.68m x 3.63m)

**Bedroom Two** 10' 6" x 11' 1" (3.20m x 3.38m)

Bedroom Three 9' 7" x 7' 3" (2.92m x 2.21m)

**Shower Room** 7' 10" x 7' 3" (2.39m x 2.21m)