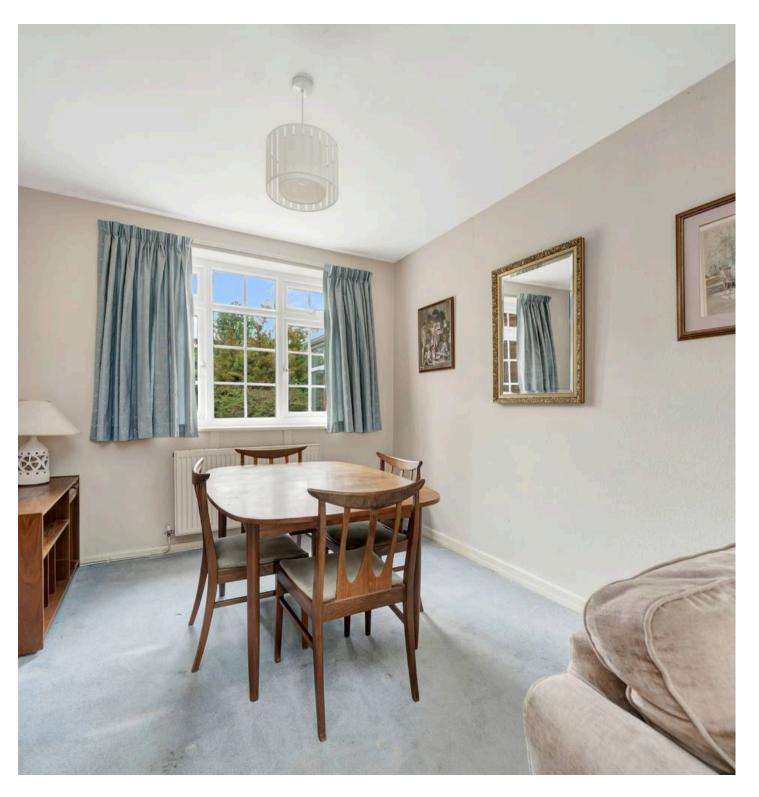

Upon entering, you are greeted by an entrance hallway which has stairs leading upto the first floor level and found from here is the open plan living room and dining room as well as a kitchen that offers functionality and practicality.

Entrance Hallway 12' 1" x 6' 0" (3.68m x 1.83m)

**Living Room** 13' 10" x 11' 11" (4.22m x 3.63m)

**Dining Room** 10' 6" x 9' 4" (3.20m x 2.84m)

**Kitchen** 13' 7" x 8' 7" (4.14m x 2.62m)

Master Bedroom 12' 1" x 11' 11" (3.68m x 3.63m)