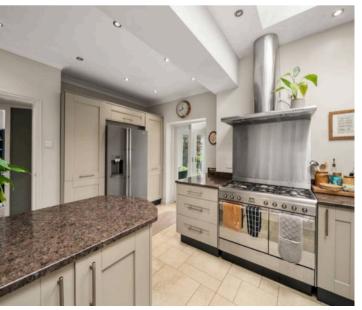

This well-maintained property features a welcoming porch, entrance hallway, and convenient WC. The ground floor encompasses two reception rooms and a breakfast kitchen, along with a utility room for added functionality as well as a Conservatory.

**Entrance Hallway** 17' 7" x 9' 7" (5.36m x 2.92m)

**Dining Room** 14' 2" x 12' 1" (4.32m x 3.68m)

**Living Room** 15' 8" x 14' 1" (4.78m x 4.29m)

**Kitchen Diner** 12' 10" x 10' 9" (3.91m x 3.28m)

Utility Room 8' 1" x 6' 7" (2.46m x 2.01m)