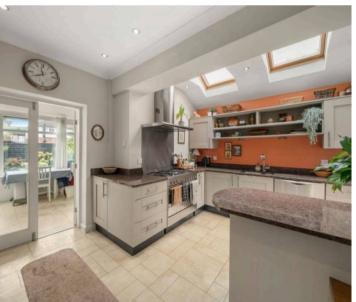

This well-maintained property features a welcoming porch, entrance hallway, and convenient WC. The ground floor encompasses two reception rooms and a breakfast kitchen, along with a utility room for added functionality as well as a Conservatory.

**Entrance Hallway** 17' 7" x 9' 7" (5.36m x 2.92m)

**Dining Room** 14' 2" x 12' 1" (4.32m x 3.68m)

**Living Room** 15' 8" x 14' 1" (4.78m x 4.29m)

**Kitchen Diner** 12' 10" x 10' 9" (3.91m x 3.28m)

Utility Room 8' 1" x 6' 7" (2.46m x 2.01m)