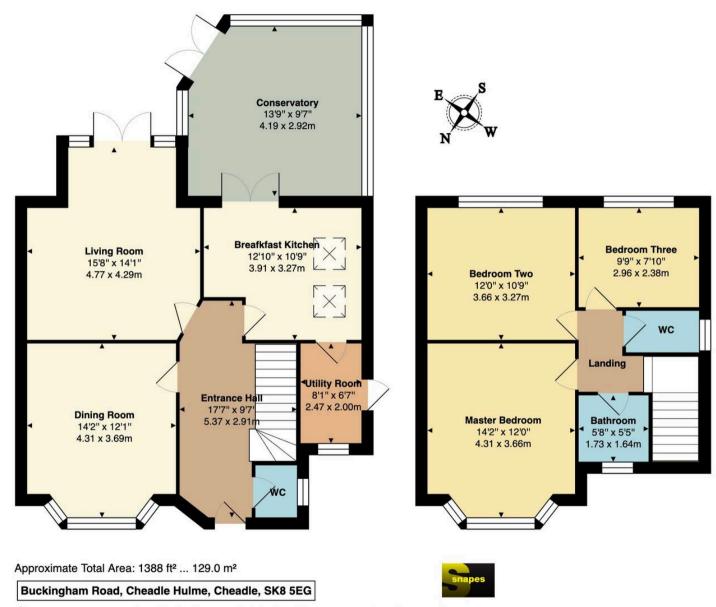

**Entrance Hallway** 17' 7" x 9' 7" (5.36m x 2.92m)

**Dining Room** 14' 2" x 12' 1" (4.32m x 3.68m)

**Living Room** 15' 8" x 14' 1" (4.78m x 4.29m)

**Kitchen Diner** 12' 10" x 10' 9" (3.91m x 3.28m)

Utility Room 8' 1" x 6' 7" (2.46m x 2.01m)

**Conservatory** 13' 9" x 9' 7" (4.19m x 2.92m)

wc

Master Bedroom 14' 2" x 12' 0" (4.32m x 3.66m)

**Bedroom Two** 10' 9" x 12' 0" (3.28m x 3.66m)

**Bedroom Three** 9' 9" x 7' 10" (2.97m x 2.39m)

Bathroom 5' 8" x 5' 5" (1.73m x 1.65m)

WC

All measurements are are approximate. The floorplan may not include chimney breasts or support nibs and/or very small recess areas.