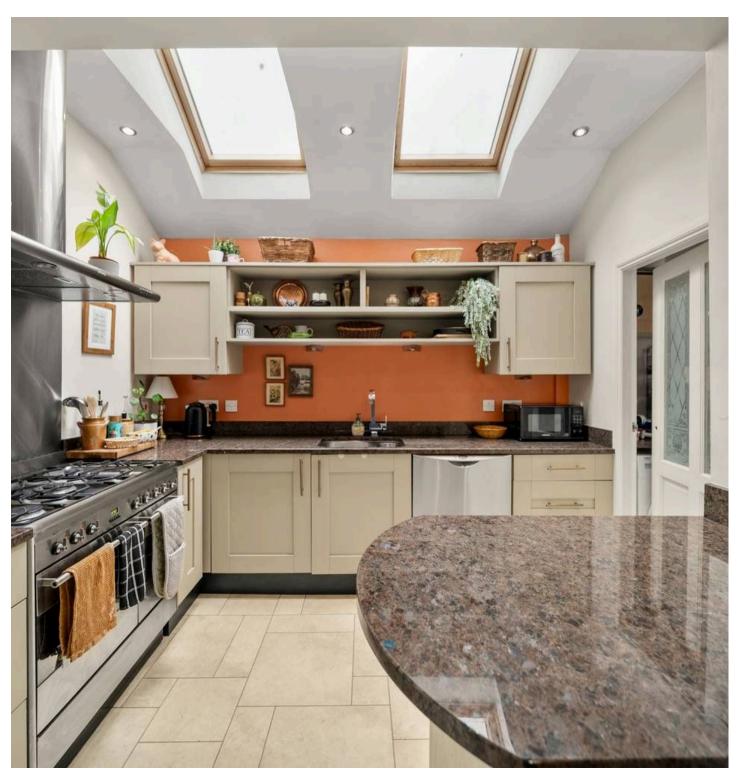

This well-maintained property features a welcoming porch, entrance hallway, and convenient WC. The ground floor encompasses two reception rooms and a breakfast kitchen, along with a utility room for added functionality as well as a Conservatory.

**Entrance Hallway** 17' 7" x 9' 7" (5.36m x 2.92m)

**Dining Room** 14' 2" x 12' 1" (4.32m x 3.68m)

**Living Room** 15' 8" x 14' 1" (4.78m x 4.29m)

**Kitchen Diner** 12' 10" x 10' 9" (3.91m x 3.28m)

Utility Room 8' 1" x 6' 7" (2.46m x 2.01m)