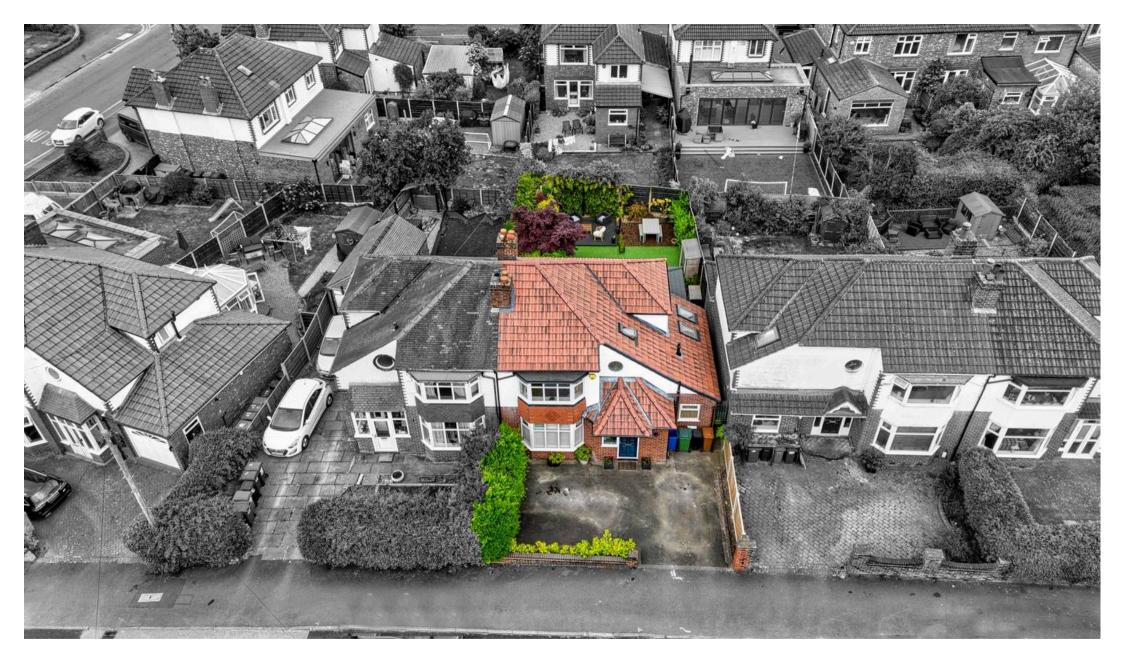

The first floor houses three good-sized bedrooms, a wellappointed bathroom, and a separate WC, ensuring comfort and privacy for residents.

Enjoy the serenity of the nicely sized private south easterly facing gardens, ideal for relaxing or entertaining outdoors. Benefit from ample driveway parking and appreciate the convenience of being in the catchment area for Oak Tree Primary and Cheadle Hulme High School. This property is offered as freehold, presenting a valuable opportunity for prospective homeowners.

For outdoor enthusiasts, this property offers a delightful external space that complements the comfortable interiors. Step into the nicely sized private South Easterly facing gardens, providing a peaceful retreat to unwind and soak up the sunshine. The wellmaintained grounds offer a serene setting for al fresco dining or simply enjoying the fresh air. With ample driveway parking, residents can conveniently accommodate multiple vehicles right on the property. Whether hosting gatherings or simply enjoying the tranquillity of the outdoors, this property's outdoor space offers a desirable extension of the living areas, perfect for those seeking a harmonious blend of indoor comfort and outdoor relaxation.