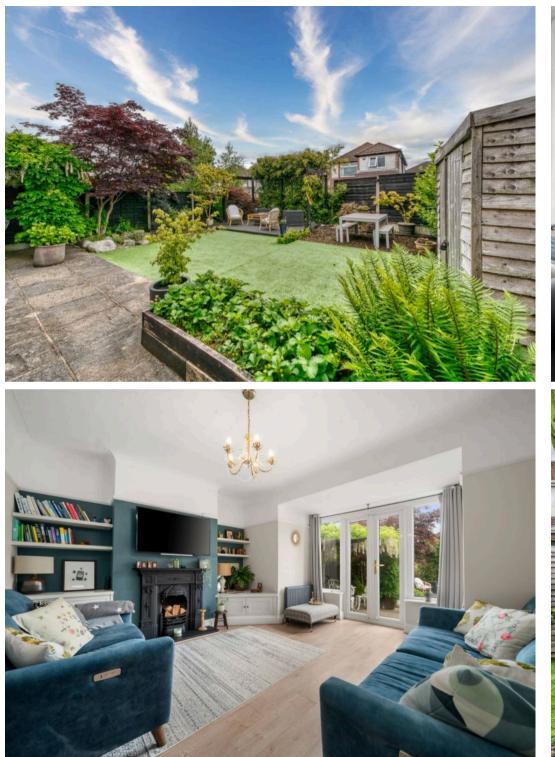

This well-maintained property features a welcoming porch, entrance hallway, and convenient WC. The ground floor encompasses two reception rooms and a breakfast kitchen, along with a utility room for added functionality as well as a Conservatory.

The first floor houses three good-sized bedrooms, a wellappointed bathroom, and a separate WC, ensuring comfort and privacy for residents.

Enjoy the serenity of the nicely sized private south easterly facing gardens, ideal for relaxing or entertaining outdoors. Benefit from ample driveway parking and appreciate the convenience of being in the catchment area for Oak Tree Primary and Cheadle Hulme High School. This property is offered as freehold, presenting a valuable opportunity for prospective homeowners.

For outdoor enthusiasts, this property offers a delightful external space that complements the comfortable interiors. Step into the nicely sized private South Easterly facing gardens, providing a peaceful retreat to unwind and soak up the sunshine. The wellmaintained grounds offer a serene setting for al fresco dining or simply enjoying the fresh air. With ample driveway parking, residents can conveniently accommodate multiple vehicles right on the property. Whether hosting gatherings or simply enjoying the tranquillity of the outdoors, this property's outdoor space offers a desirable extension of the living areas, perfect for those seeking a harmonious blend of indoor comfort and outdoor relaxation.