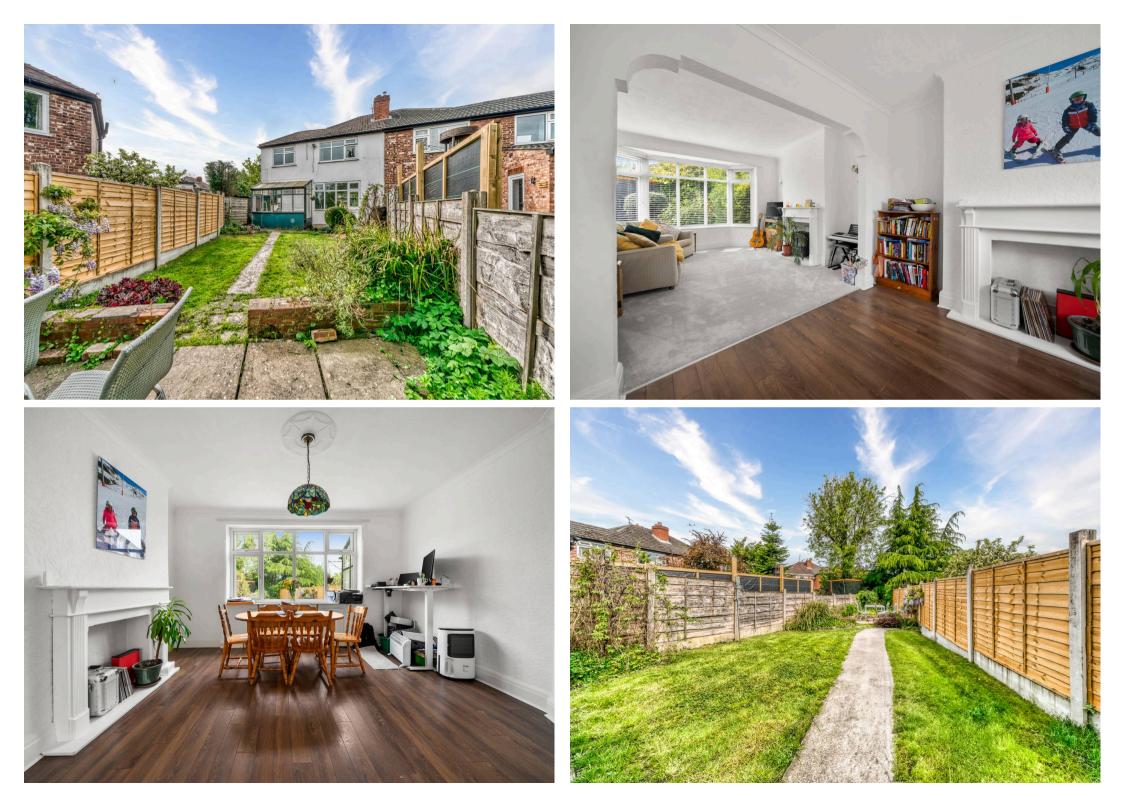

Situated on a lovely sized spacious corner plot, this property boasts fabulous potential for extending, subject to relevant planning permissions. Upon entering, you are greeted by a porch leading to an inviting hallway which has stairs leading upto the first floor level and a modern kitchen providing access into the rear porch. The openplan bay fronted living room and dining room provide a perfect space for both relaxation and entertaining.

The outside space of this property compliments its inviting interiors perfectly. The well-maintained private rear garden provides a serene retreat, offering ample space for gardening enthusiasts and outdoor gatherings. The frontage of the house is equally impressive, providing fantastic driveway parking for multiple vehicles, ensuring convenience for homeowners and visitors alike.

The spacious corner plot enhances the overall appeal of the property, presenting opportunities for landscaping or further extensions, making it a wise investment for the future. Enjoy the peace and tranquility of the surroundings while being just a short distance away from the vibrant centre of Cheadle Hulme, with its array of shops, cafes, and amenities.

## **Entrance Hallway**

**Living Room** 14' 11" x 11' 11" (4.55m x 3.63m)

**Dining Room** 10' 9" x 14' 2" (3.28m x 4.32m)

**Kitchen** 10' 9" x 7' 4" (3.28m x 2.24m)

Store

**Rear Porch** 4' 2" x 9' 7" (1.27m x 2.92m)

Landing

Master Bedroom 13' 9" x 11' 11" (4.19m x 3.63m)

**Bedroom Two** 10' 9" x 11' 11" (3.28m x 3.63m)

**Bedroom Three** 7' 11" x 9' 9" (2.41m x 2.97m)

Bathroom 5' 8" x 7' 7" (1.73m x 2.31m)

wc

Carlton Avenue, Cheadle Hulme, SK8