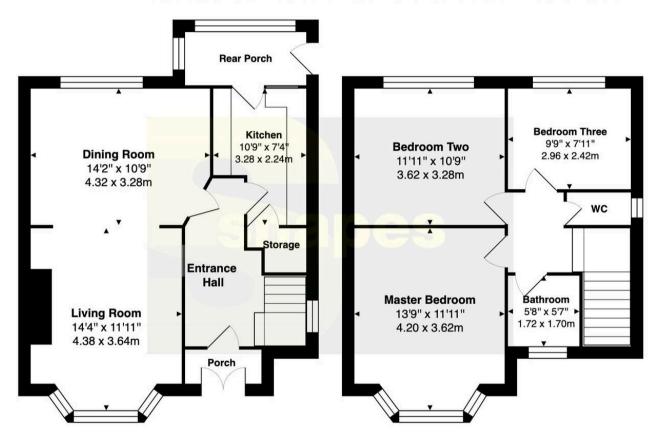

## **Entrance Hallway**

**Living Room** 14' 11" x 11' 11" (4.55m x 3.63m)

**Dining Room** 10' 9" x 14' 2" (3.28m x 4.32m)

**Kitchen** 10' 9" x 7' 4" (3.28m x 2.24m)

Store

**Rear Porch** 4' 2" x 9' 7" (1.27m x 2.92m)

Landing

Master Bedroom 13' 9" x 11' 11" (4.19m x 3.63m)

**Bedroom Two** 10' 9" x 11' 11" (3.28m x 3.63m)

**Bedroom Three** 7' 11" x 9' 9" (2.41m x 2.97m)

Bathroom 5' 8" x 7' 7" (1.73m x 2.31m)

wc

Carlton Avenue, Cheadle Hulme, SK8

## Total Approximate Area - 1047 SQFT / 97.2 SQM

All measurements are are approximate. The floorplan may not include chimney breasts or support nibs and/or very small recess areas.