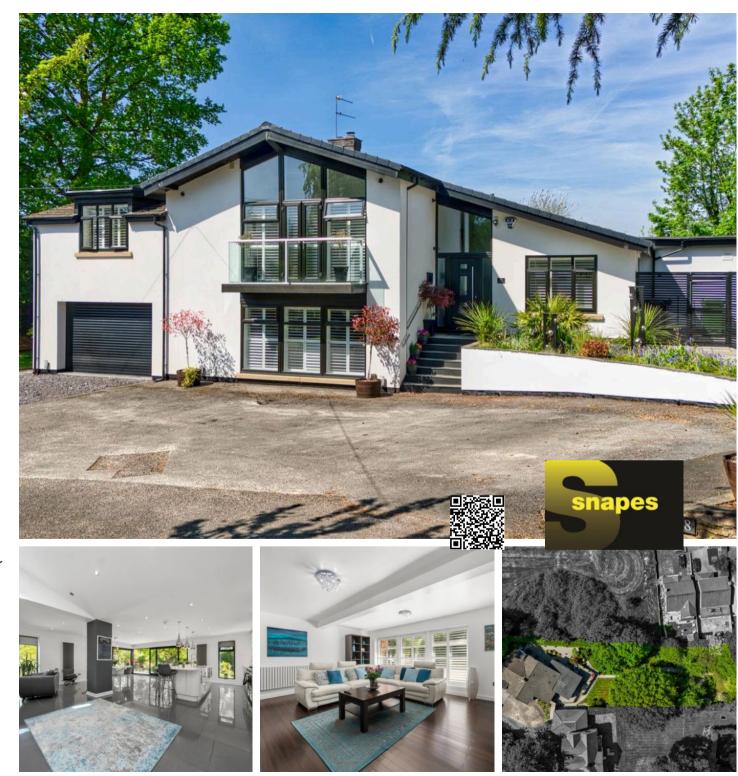

## Lynton Park Road

Cheadle Hulme, Cheadle

## £1,395,000

WATCH THE VIDEO TOUR. An absolutely STUNNING FIVE DOUBLE BEDROOM, FIVE BATHROOM, FOUR RECEPTION ROOM detached residence on 0.4 ACRES with accommodation across THREE levels spanning 3500sqft.

Council Tax band: E

Tenure: Freehold

EPC Energy Efficiency Rating: C

**EPC Environmental Impact Rating: D** 

- Absolutely Stunning Five Double Bedroom
  Detached Family Home Across Three Levels
- Over 3,500sqft Of Living Accommodation Situated on Over 0.4 Acres
- Five Double Bedrooms, Five Bathrooms & Four Reception Rooms
- Fabulous Stylish Open Plan Dining Kitchen Measuring In Excess of 32ft Leading Out To A Raised Terrace Areas
- Utility Room & Integral Garage
- Superb Landscaped & Private Gardens To The Rear Creating An Idyllic Paradise
- Fabulous Frontage Offering Driveway Parking For Multiple Vehicles
- Freehold
- Situated On One Of Cheadle Hulme's Most Sought After Roads
- Catchment For Cheadle Hulme School