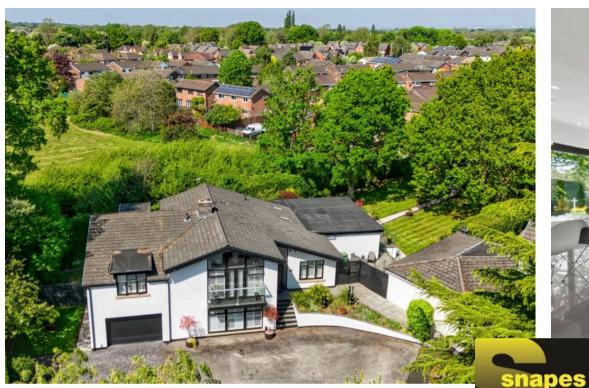

Council Tax band: E

Tenure: Freehold

EPC Energy Efficiency Rating: C

**EPC Environmental Impact Rating: D** 

- Absolutely Stunning Five Double Bedroom
  Detached Family Home Across Three Levels
- Over 3,500sqft Of Living Accommodation Situated on Over 0.4 Acres
- Five Double Bedrooms, Five Bathrooms & Four Reception Rooms
- Fabulous Stylish Open Plan Dining Kitchen Measuring In Excess of 32ft Leading Out To A Raised Terrace Areas
- Utility Room & Integral Garage
- Superb Landscaped & Private Gardens To The Rear Creating An Idyllic Paradise
- Fabulous Frontage Offering Driveway Parking For Multiple Vehicles
- Freehold
- Situated On One Of Cheadle Hulme's Most Sought After Roads
- Catchment For Cheadle Hulme School