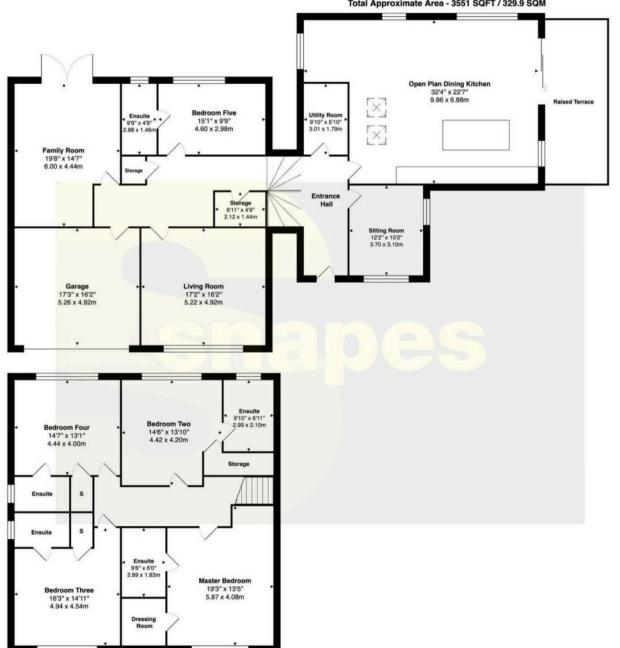

## Lynton Park Road, Cheadle Hulme, Cheadle, SK8

Total Approximate Area - 3551 SQFT / 329.9 SQM