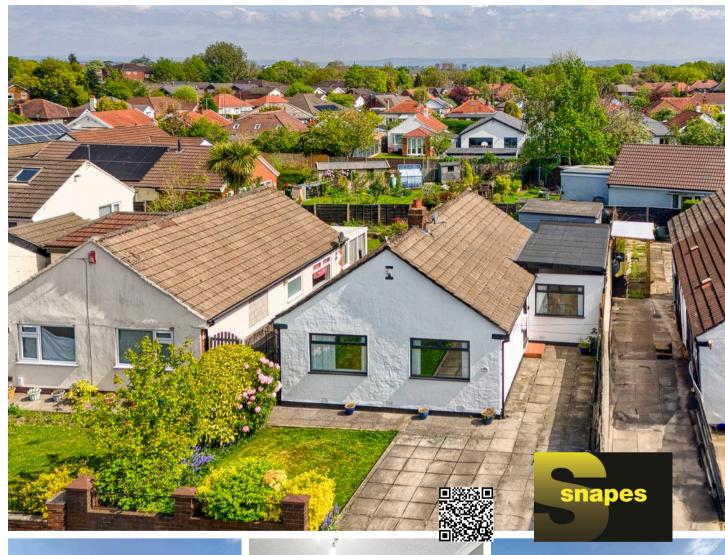

### **Conway Road**

Cheadle Hulme, Cheadle

## £320,000

WATCH THE VIDEO TOUR. A THREE bedroom DETACHED bungalow offered to the market with NO ONWARD CHAIN. Living room, kitchen, bathroom, THREE bedrooms, LARGE rear garden and DRIVEWAY parking.

Council Tax band: C

Tenure: Leasehold

- Extended Three Bedroom Detached Bungalow
- No Onward Chain
- Fantastic Potential For Further Improvement
- Entrance Hallway, Kitchen & Living Room
- Lovely Sized Private Rear Garden
- Catchment For Bradshaw Hall Primary & Cheadle Hulme High School
- Ample Driveway Parking
- Highly Sought After Location