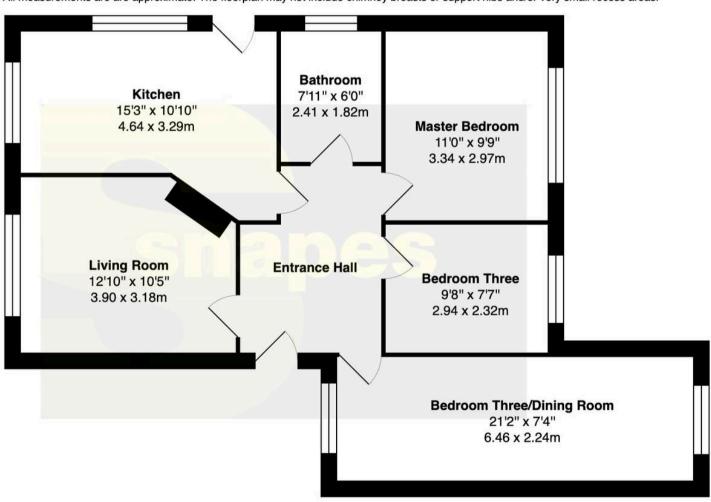

#### Total Approximate Area - 758 SQFT / 70.4 SQM

All measurements are are approximate. The floorplan may not include chimney breasts or support nibs and/or very small recess areas.