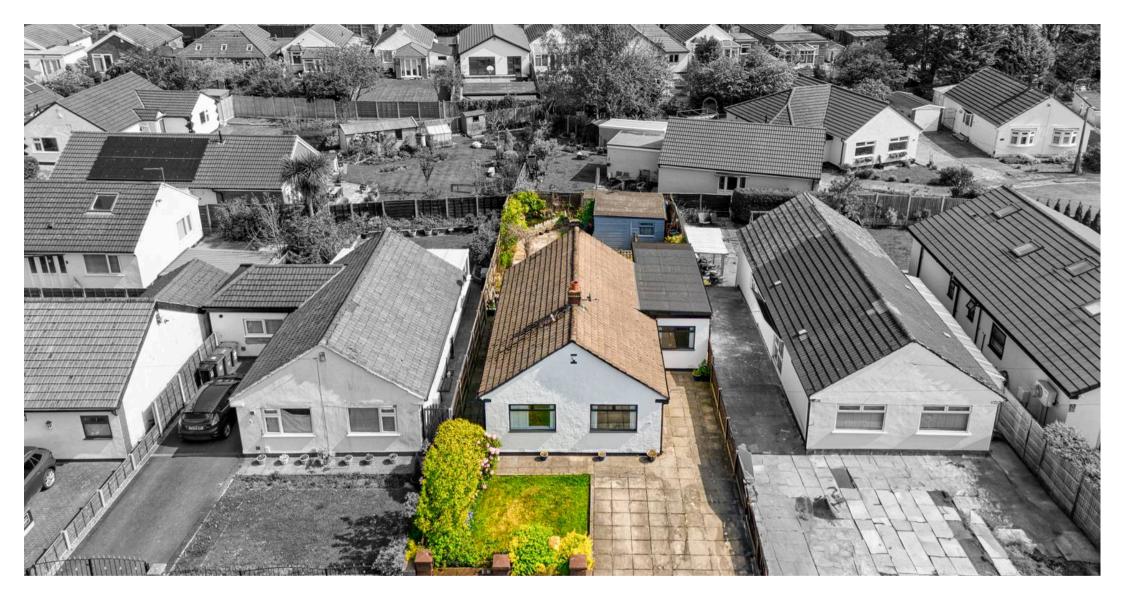

### **Conway Road**

Cheadle Hulme, Cheadle

## £320,000

WATCH THE VIDEO TOUR. A THREE bedroom DETACHED bungalow offered to the market with NO ONWARD CHAIN. Living room, kitchen, bathroom, THREE bedrooms, LARGE rear garden and DRIVEWAY parking.

Council Tax band: C

Tenure: Leasehold

- Extended Three Bedroom Detached Bungalow
- No Onward Chain
- Fantastic Potential For Further Improvement
- Entrance Hallway, Kitchen & Living Room
- Lovely Sized Private Rear Garden
- Catchment For Bradshaw Hall Primary & Cheadle Hulme High School
- Ample Driveway Parking
- Highly Sought After Location