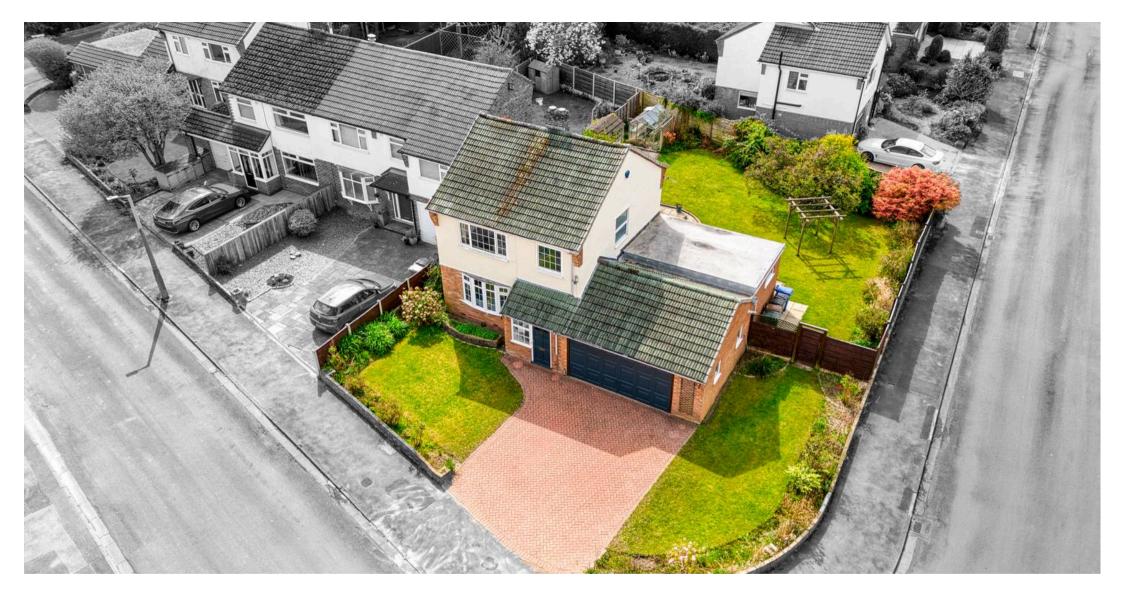

## 6 Rowan Drive

Cheadle Hulme, Cheadle

WATCH THE VIDEO TOUR. A THREE bedroom DETACHED home situated on a NICELY SIZED CORNER PLOT. TWO reception rooms, kitchen, utility, shower room, THREE bedrooms, bathroom and an integral DOUBLE garage.

Council Tax band: E

- Three Bedroom Extended Detached Home
- Spacious Corner Plot
- No Onward Chain
- Fantastic Potential For Further Improvement
- Porch, Living Room & Dining Room
- Kitchen, Utility Room & Shower Room
- Double Integral Garage
- Three Good Sized Bedrooms & Bathroom
- Lovely Sized Private Rear Garden
- Catchment For Hursthead Primary & Cheadle Hulme High School