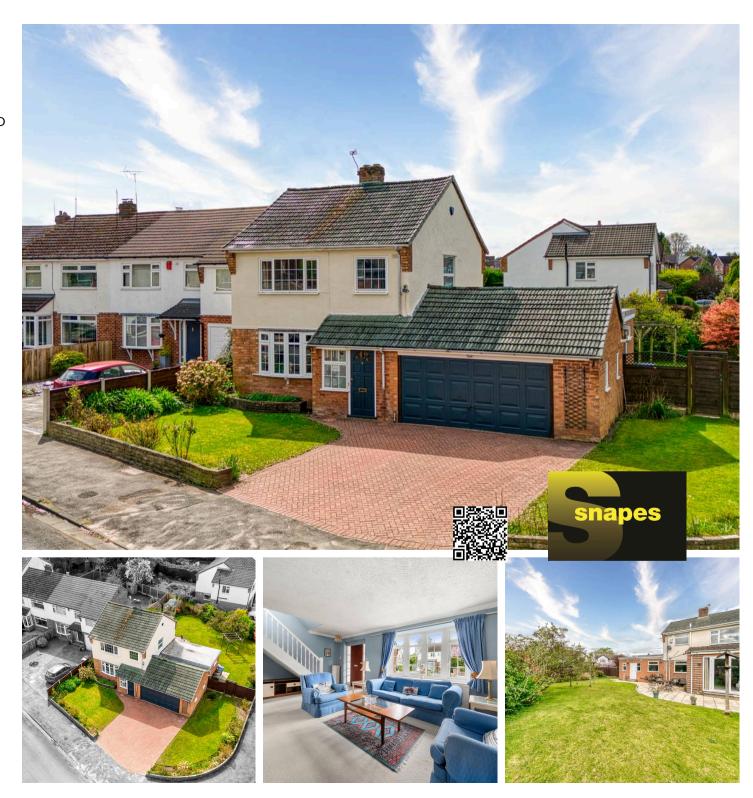

## 6 Rowan Drive

Cheadle Hulme, Cheadle

WATCH THE VIDEO TOUR. A THREE bedroom DETACHED home situated on a NICELY SIZED CORNER PLOT. TWO reception rooms, kitchen, utility, shower room, THREE bedrooms, bathroom and an integral DOUBLE garage.

Council Tax band: E

- Three Bedroom Extended Detached Home
- Spacious Corner Plot
- No Onward Chain
- Fantastic Potential For Further Improvement
- Porch, Living Room & Dining Room
- Kitchen, Utility Room & Shower Room
- Double Integral Garage
- Three Good Sized Bedrooms & Bathroom
- Lovely Sized Private Rear Garden
- Catchment For Hursthead Primary & Cheadle Hulme High School