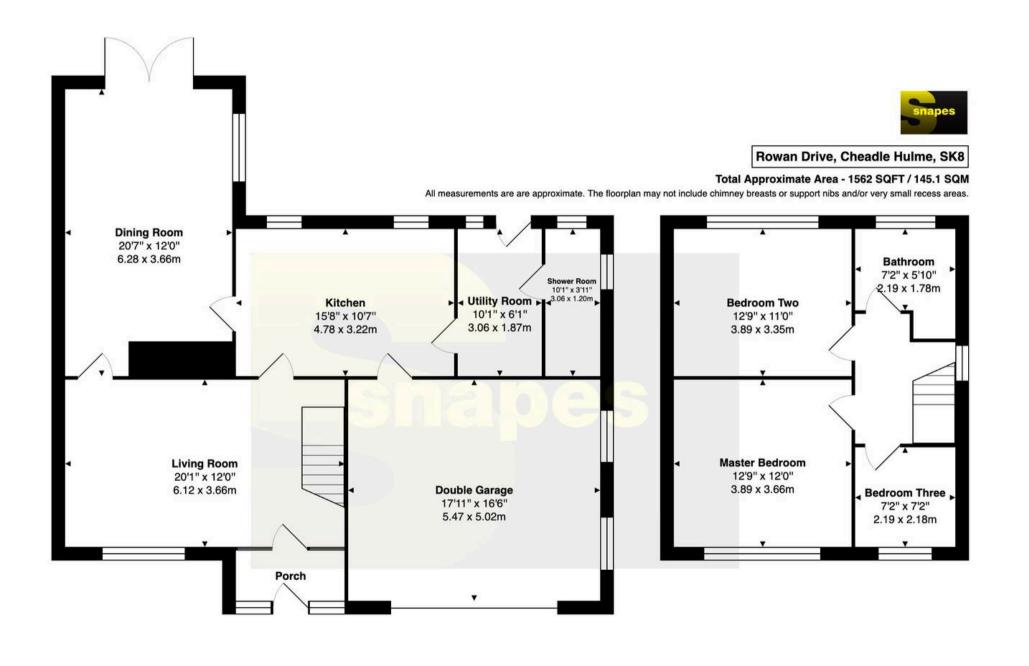

## 6 Rowan Drive

Cheadle Hulme, Cheadle

WATCH THE VIDEO TOUR. A THREE bedroom DETACHED home situated on a NICELY SIZED CORNER PLOT. TWO reception rooms, kitchen, utility, shower room, THREE bedrooms, bathroom and an integral DOUBLE garage.

Council Tax band: E

- Three Bedroom Extended Detached Home
- Spacious Corner Plot
- No Onward Chain
- Fantastic Potential For Further Improvement
- Porch, Living Room & Dining Room
- Kitchen, Utility Room & Shower Room
- Double Integral Garage
- Three Good Sized Bedrooms & Bathroom
- Lovely Sized Private Rear Garden
- Catchment For Hursthead Primary & Cheadle Hulme High School