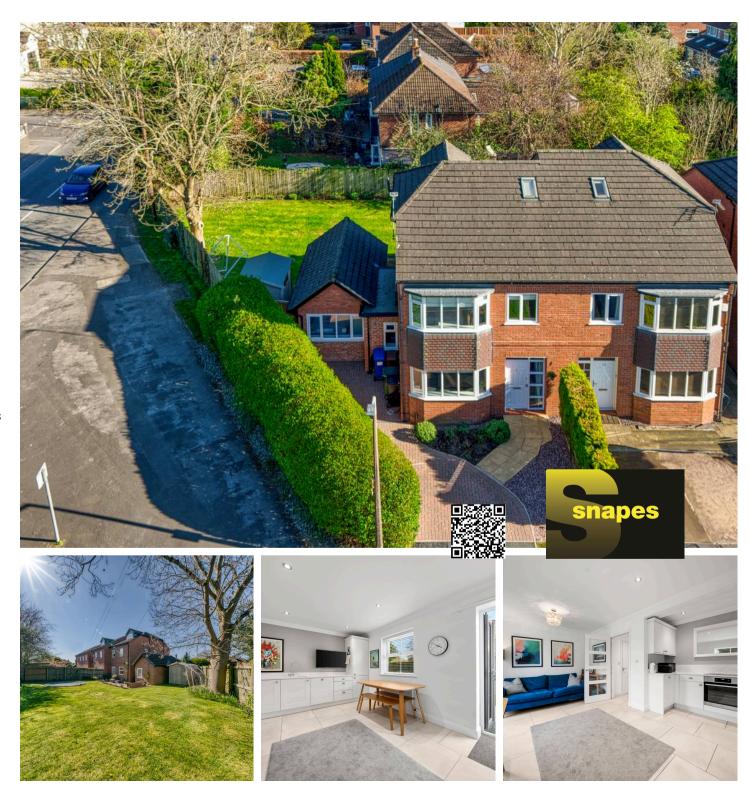

### North Downs Road

Cheadle Hulme, Cheadle

## £550,000

WATCH THE VIDEO TOUR. A STUNNING and EXTENDED FOUR bedroom semi detached with a living room, STYLISH open plan dining kitchen, WC, THREE bath/shower rooms and a LARGE SOUTHERLY facing CORNER plot

Council Tax band: E

Tenure: Freehold

- Stunning Four Bedroom Extended Semi Detached
- Living Accommodation Spread Over Three Levels
- Large South Easterly Facing Corner Plot
- Entrance Hallway, WC & Living Room
- Stylish Open Plan Dining Kitchen
- Four Good Sized bedrooms & Three Shower Rooms
- Large Private Rear Garden & Ample Driveway Parking
- Catchment For Oak Tree & Cheadle Hulme High School
- Freehold