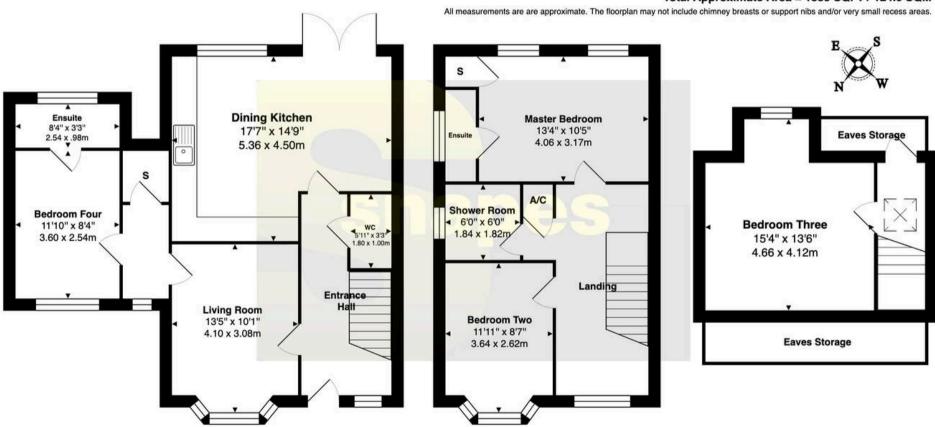

### North Downs Road

Cheadle Hulme, Cheadle

## £550,000

WATCH THE VIDEO TOUR. A STUNNING and EXTENDED FOUR bedroom semi detached with a living room, STYLISH open plan dining kitchen, WC, THREE bath/shower rooms and a LARGE SOUTHERLY facing CORNER plot

Council Tax band: E

Tenure: Freehold

- Stunning Four Bedroom Extended Semi Detached
- Living Accommodation Spread Over Three Levels
- Large South Easterly Facing Corner Plot
- Entrance Hallway, WC & Living Room
- Stylish Open Plan Dining Kitchen
- Four Good Sized bedrooms & Three Shower Rooms
- Large Private Rear Garden & Ample Driveway Parking
- Catchment For Oak Tree & Cheadle Hulme High School
- Freehold





#### North Downs Road, Cheadle Hulme, SK8

#### Total Approximate Area = 1335 SQFT / 124.0 SQM











# Cheadle Hulme Office

Andrew Snape Estate Agents, 31 Station Road - SK8 5AF

0161 485 2244

cheadlehulme@snapes.co.uk

www.snapes.co.uk/