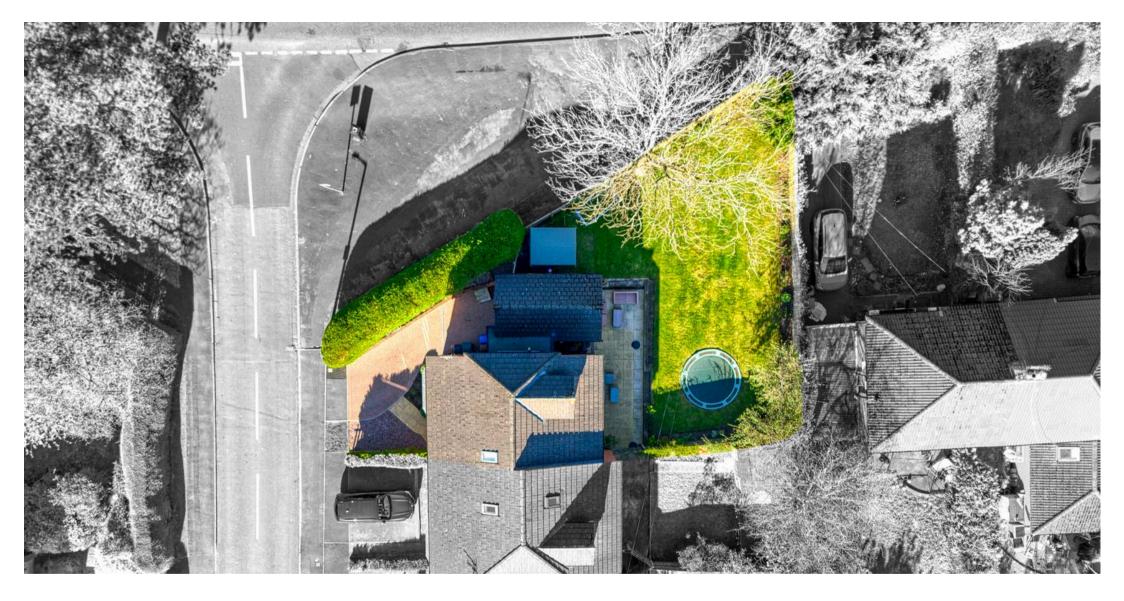

Council Tax band: E

Tenure: Freehold

- Stunning Four Bedroom Extended Semi Detached
- Living Accommodation Spread Over Three Levels
- Large South Easterly Facing Corner Plot
- Entrance Hallway, WC & Living Room
- Stylish Open Plan Dining Kitchen
- Four Good Sized bedrooms & Three Shower Rooms
- Large Private Rear Garden & Ample Driveway Parking
- Catchment For Oak Tree & Cheadle Hulme High School
- Freehold