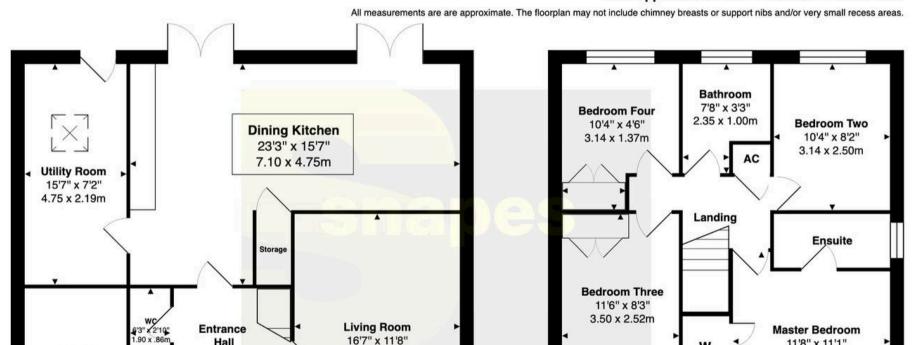

#### Total Approximate Area - 1293 SQFT / 120.1 SQM

11'8" x 11'1"

3.55 x 3.38m

W

16'7" x 11'8"

5.06 x 3.56m

Hall

Garage