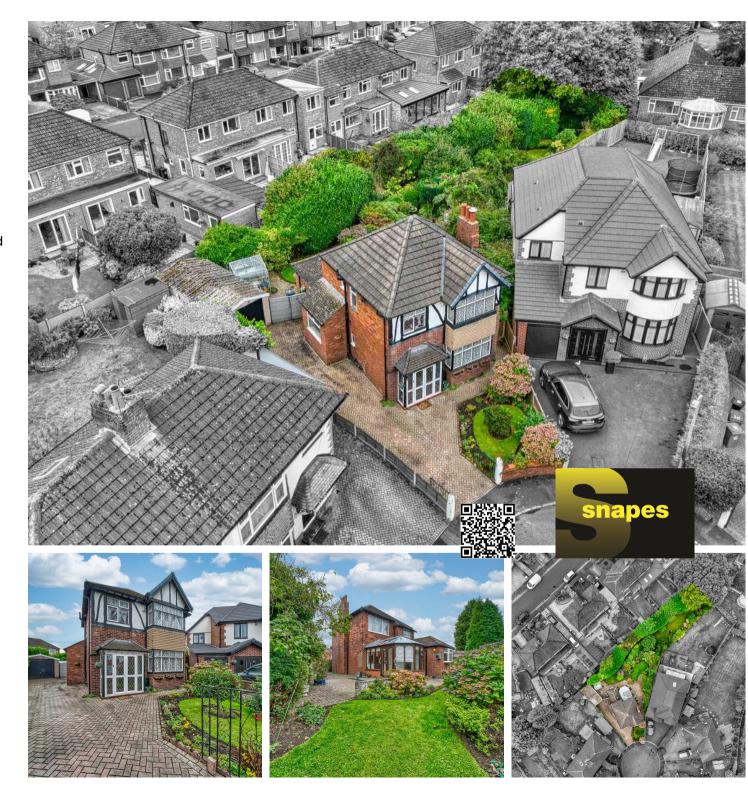

## **Coral Avenue**

Cheadle Hulme, Cheadle

## O/O £550,000

A THREE bedroom DETACHED home situated on a FABULOUS sized plot and offering SUPERB potential for further improvement. Porch, hallway, TWO reception rooms, wc, kitchen, conservatory, THREE bedrooms, shower room and a wc. FANTASTIC sized private rear gardens and a DETACHED garage. NO ONWARD CHAIN.

Council Tax band: D

Tenure: Leasehold

- Three Bedroom Detached
- SUPERB sized plot
- No Onward Chain
- Fabulous Potential For Improvement
- Secluded Cul-De-Sac Location
- Two Reception Rooms & WC
- Kitchen & Conservatory
- Two/Three Bedrooms, Bathroom & WC
- Good Sized Private Gardens To Rear & Side
- Detached Garage & Ample Driveway Parking
- Catchment For Oak Tree Primary School & Cheadle Hulme High School