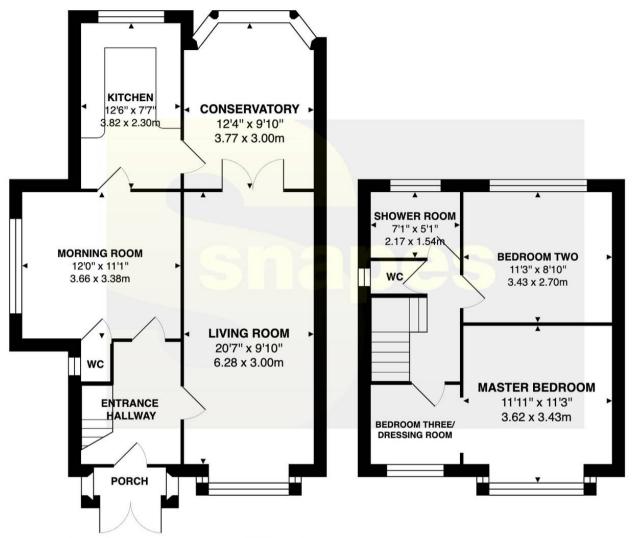

Ground Floor Approximate Area - 663 SQFT / 61 SQM

First Floor Approximate Area - 376 SQFT / 35 SQM

Total Approximate Area - 1041 SQFT / 96.7 SQM

All measurements are are approximate. The floorplan may not include chimney breasts or support nibs and/or very small recess areas.