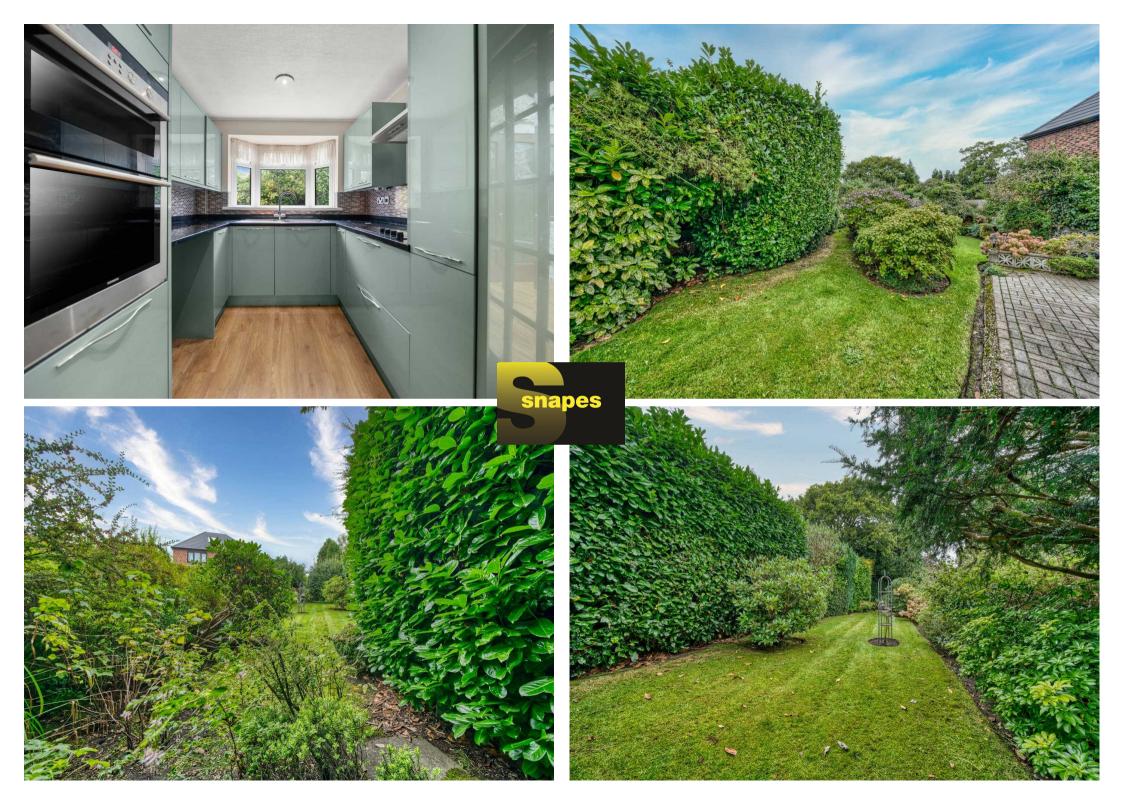

## O/O £550,000

A THREE bedroom DETACHED home situated on a FABULOUS sized plot and offering SUPERB potential for further improvement. Porch, hallway, TWO reception rooms, wc, kitchen, conservatory, THREE bedrooms, shower room and a wc. FANTASTIC sized private rear gardens and a DETACHED garage. NO ONWARD CHAIN.

Council Tax band: D

Tenure: Leasehold

- Three Bedroom Detached
- SUPERB sized plot
- No Onward Chain
- Fabulous Potential For Improvement
- Secluded Cul-De-Sac Location
- Two Reception Rooms & WC
- Kitchen & Conservatory
- Two/Three Bedrooms, Bathroom & WC
- Good Sized Private Gardens To Rear & Side
- Detached Garage & Ample Driveway Parking
- Catchment For Oak Tree Primary School & Cheadle Hulme High School