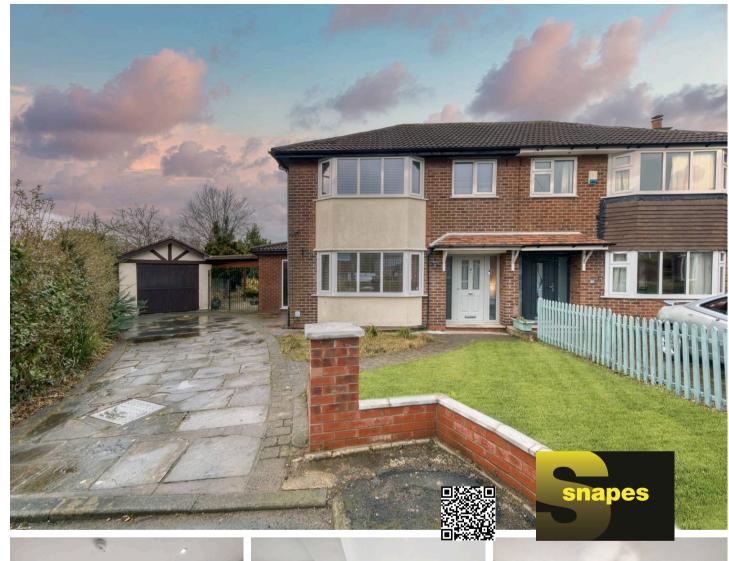

## 12 West Downs Road

Cheadle Hulme, Cheadle

## £485,000

STUNNING and EXTENDED THREE bedroom SEMI detached home positioned on a LARGE plot. Entrance hallway, living room, FABULOUS open plan dining kitchen, utility wc, three bedrooms and a STYLISH bathroom.

Council Tax band: D

Tenure: Leasehold

EPC Energy Efficiency Rating: D

**EPC Environmental Impact Rating: E** 

- Stunning & Completely Refurbished Semi Detached Property
- Fantastic Sized Plot
- Incredible Open Plan Dining Kitchen
- Hallway, Utility Room & Downstairs WC
- Three Bedrooms
- Stylish Family Bathroom
- Detached Garage & Ample Driveway Parking
- Quiet Cul-De-Sac Location
- Catchment for Cheadle Hulme High School and Laurus