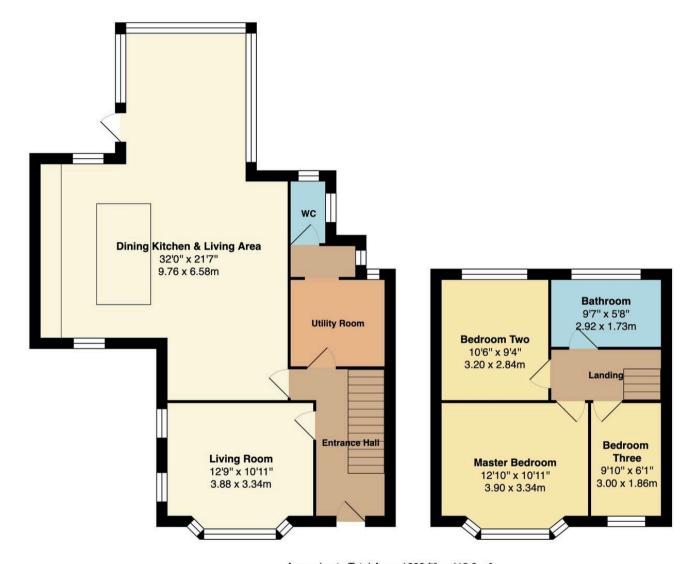

## £485,000

STUNNING and EXTENDED THREE bedroom SEMI detached home positioned on a LARGE plot. Entrance hallway, living room, FABULOUS open plan dining kitchen, utility wc, three bedrooms and a STYLISH bathroom.

Council Tax band: D

Tenure: Leasehold

EPC Energy Efficiency Rating: D

**EPC Environmental Impact Rating: E** 

- Stunning & Completely Refurbished Semi Detached Property
- Fantastic Sized Plot
- Incredible Open Plan Dining Kitchen
- Hallway, Utility Room & Downstairs WC
- Three Bedrooms
- Stylish Family Bathroom
- Detached Garage & Ample Driveway Parking
- Quiet Cul-De-Sac Location
- Catchment for Cheadle Hulme High School and Laurus

Approximate Total Area: 1226 ft<sup>2</sup> ... 113.9 m<sup>2</sup>

All measurements are are approximate. The floorplan may not include chimney breasts or support nibs and/or very small recess areas.