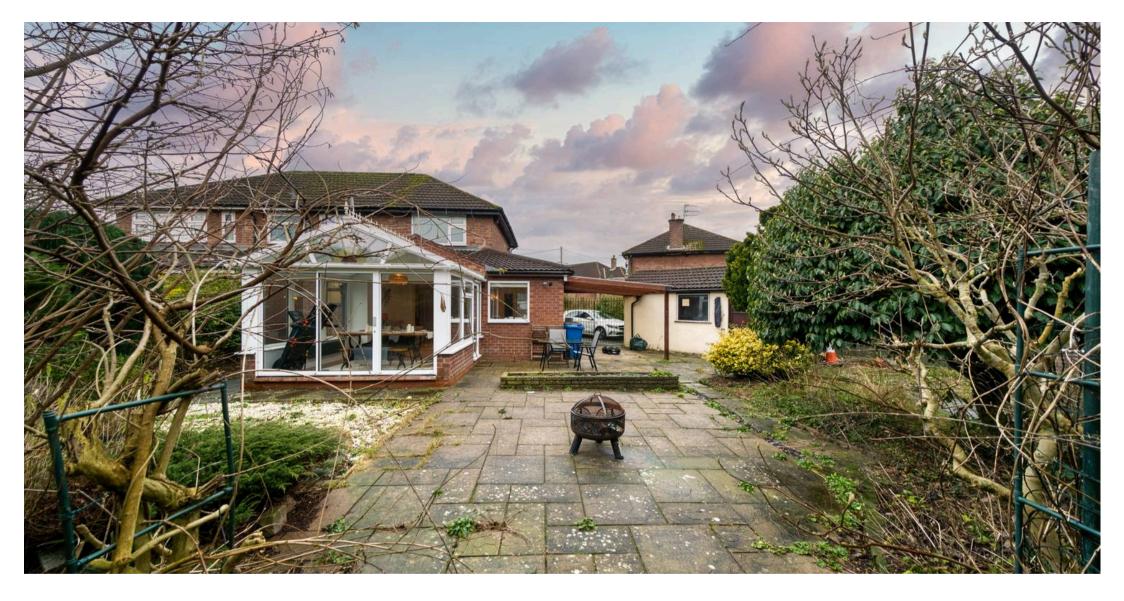

## £485,000

STUNNING and EXTENDED THREE bedroom SEMI detached home positioned on a LARGE plot. Entrance hallway, living room, FABULOUS open plan dining kitchen, utility wc, three bedrooms and a STYLISH bathroom.

Council Tax band: D

Tenure: Leasehold

EPC Energy Efficiency Rating: D

**EPC Environmental Impact Rating: E** 

- Stunning & Completely Refurbished Semi Detached Property
- Fantastic Sized Plot
- Incredible Open Plan Dining Kitchen
- Hallway, Utility Room & Downstairs WC
- Three Bedrooms
- Stylish Family Bathroom
- Detached Garage & Ample Driveway Parking
- Quiet Cul-De-Sac Location
- Catchment for Cheadle Hulme High School and Laurus