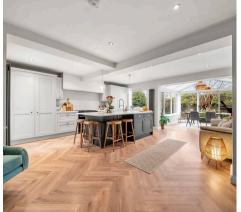

## £485,000

STUNNING and EXTENDED THREE bedroom SEMI detached home positioned on a LARGE plot. Entrance hallway, living room, FABULOUS open plan dining kitchen, utility wc, three bedrooms and a STYLISH bathroom.

Council Tax band: D

Tenure: Leasehold

EPC Energy Efficiency Rating: D

**EPC Environmental Impact Rating: E** 

- Stunning & Completely Refurbished Semi Detached Property
- Fantastic Sized Plot
- Incredible Open Plan Dining Kitchen
- Hallway, Utility Room & Downstairs WC
- Three Bedrooms
- Stylish Family Bathroom
- Detached Garage & Ample Driveway Parking
- Quiet Cul-De-Sac Location
- Catchment for Cheadle Hulme High School and Laurus