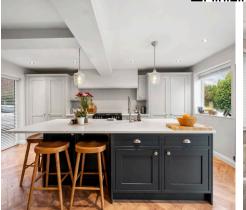

## £485,000

STUNNING and EXTENDED THREE bedroom SEMI detached home positioned on a LARGE plot. Entrance hallway, living room, FABULOUS open plan dining kitchen, utility wc, three bedrooms and a STYLISH bathroom.

Council Tax band: D

Tenure: Leasehold

EPC Energy Efficiency Rating: D

**EPC Environmental Impact Rating: E** 

- Stunning & Completely Refurbished Semi Detached Property
- Fantastic Sized Plot
- Incredible Open Plan Dining Kitchen
- Hallway, Utility Room & Downstairs WC
- Three Bedrooms
- Stylish Family Bathroom
- Detached Garage & Ample Driveway Parking
- Quiet Cul-De-Sac Location
- Catchment for Cheadle Hulme High School and Laurus