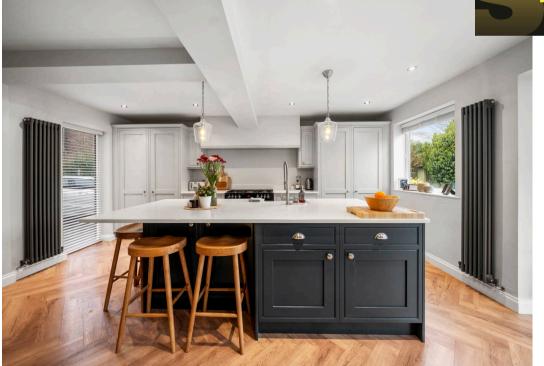

## £485,000

STUNNING and EXTENDED THREE bedroom SEMI detached home positioned on a LARGE plot. Entrance hallway, living room, FABULOUS open plan dining kitchen, utility wc, three bedrooms and a STYLISH bathroom.

Council Tax band: D

Tenure: Leasehold

EPC Energy Efficiency Rating: D

**EPC Environmental Impact Rating: E** 

- Stunning & Completely Refurbished Semi Detached Property
- Fantastic Sized Plot
- Incredible Open Plan Dining Kitchen
- Hallway, Utility Room & Downstairs WC
- Three Bedrooms
- Stylish Family Bathroom
- Detached Garage & Ample Driveway Parking
- Quiet Cul-De-Sac Location
- Catchment for Cheadle Hulme High School and Laurus