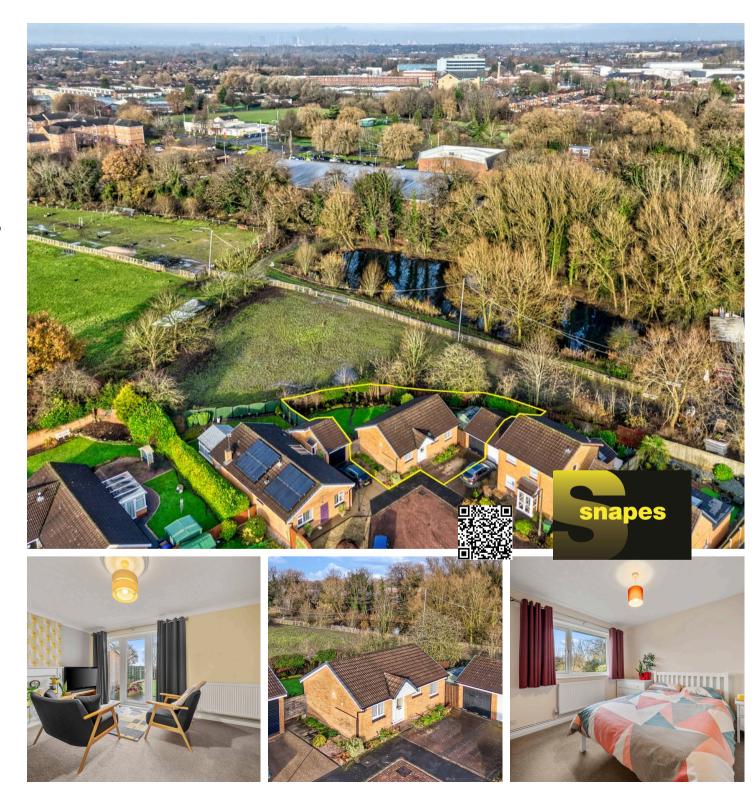

## **Adam Close**

Cheadle Hulme, Cheadle

## £325,000

A TWO bedroom DETACHED bungalow situated in a QUIET cul-de-sac location as well as boasting a SUPERB sized plot. Kitchen, TWO bedrooms, STYLISH shower room, living room & garage. OPEN aspect to rear.

Council Tax band: C

Tenure: Freehold

EPC Energy Efficiency Rating: D

**EPC Environmental Impact Rating: E** 

- Immaculated Presented Two Bedroom Detached Bungalow
- Superb Sized Plot
- Open Aspect To Rear
- Kitchen & Living Room
- Two Bedrooms & Stylish Modern Shower Room
- Driveway Parking & Garage
- Lovely Sized Private Gardens To Side & Rear
- Quiet Cul-De-Sac Location
- Freehold