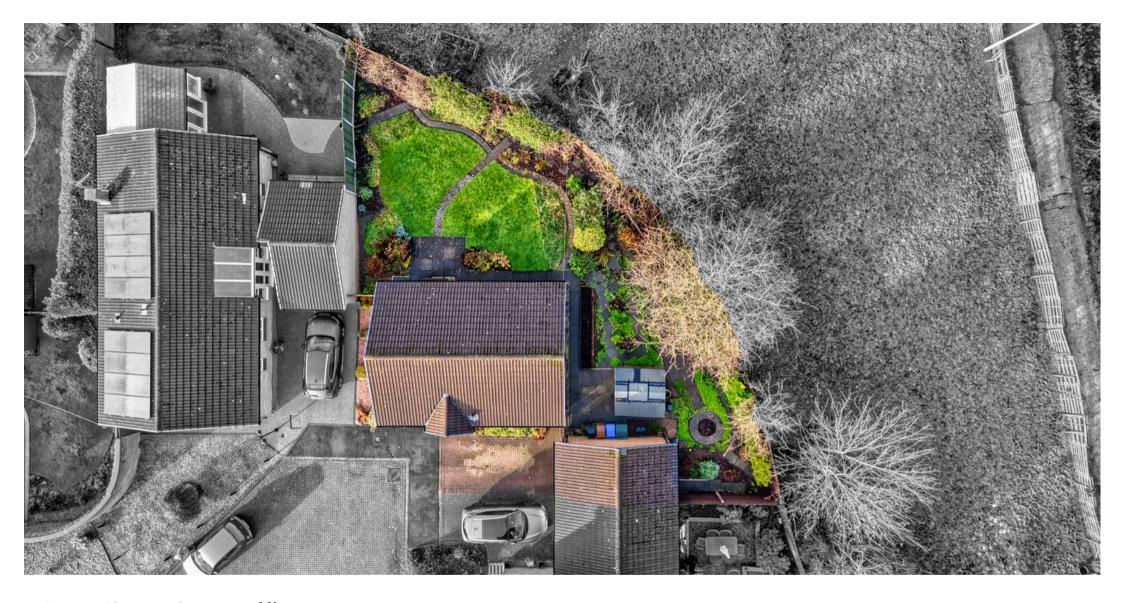

## £325,000

A TWO bedroom DETACHED bungalow situated in a QUIET cul-de-sac location as well as boasting a SUPERB sized plot. Kitchen, TWO bedrooms, STYLISH shower room, living room & garage. OPEN aspect to rear.

Council Tax band: C

Tenure: Freehold

EPC Energy Efficiency Rating: D

**EPC Environmental Impact Rating: E** 

- Immaculated Presented Two Bedroom Detached Bungalow
- Superb Sized Plot
- Open Aspect To Rear
- Kitchen & Living Room
- Two Bedrooms & Stylish Modern Shower Room
- Driveway Parking & Garage
- Lovely Sized Private Gardens To Side & Rear
- Quiet Cul-De-Sac Location
- Freehold