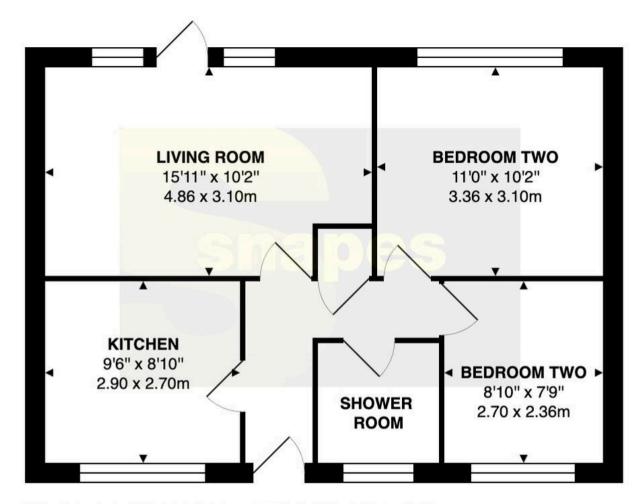

## Total Approximate Area - 525 SQFT / 48.8 SQM

All measurements are are approximate. The floorplan may not include chimney breasts or support nibs and/or very small recess areas.