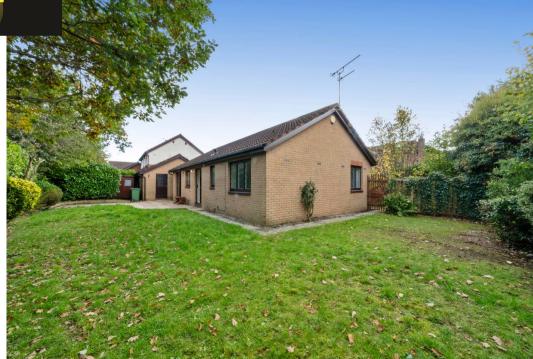

## £399,950

A THREE bedroom DETACHED bungalow situated on a NICELY sized plot and offered to the market with NO ONWARD CHAIN. Entrance hallway, living room/dining room, THREE good sized bedrooms, bathroom, DETACHED DOUBLE garage, PRIVATE gardens to side and rear as well as DRIVEWAY parking. Cul-de-sac. Freehold Council Tax band: E

Tenure: Freehold

EPC Energy Efficiency Rating: D

EPC Environmental Impact Rating: D

- Three Bedroom Detached Bungalow
- Lovely Sized Private Plot
- No Onward Chain
- Detached Double Garage
- Entrance Hallway, Living Room & Dining Room
- Dining Kitchen
- Three Bedrooms & Bathroom
- Private Garden To Side & Rear
- Cul-De-Sac Location
- Freehold
- Potential For For Extending Subject To P/P