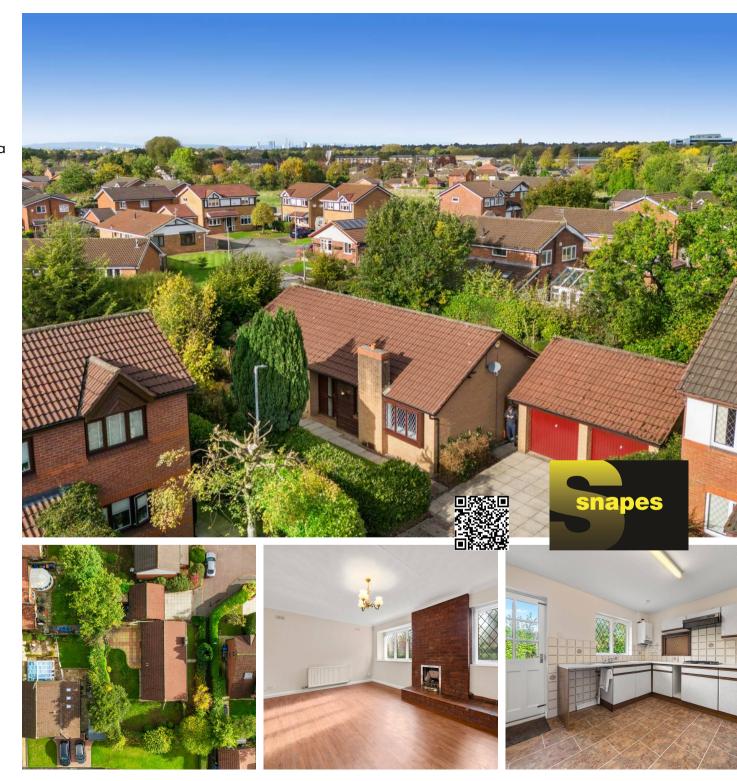

## 20 Shiredale Close

Cheadle Hulme, Cheadle

## £399,950

A THREE bedroom DETACHED bungalow situated on a NICELY sized plot and offered to the market with NO ONWARD CHAIN. Entrance hallway, living room/dining room, THREE good sized bedrooms, bathroom, DETACHED DOUBLE garage, PRIVATE gardens to side and rear as well as DRIVEWAY parking. Cul-de-sac. Freehold Council Tax band: E

Tenure: Freehold

EPC Energy Efficiency Rating: D

EPC Environmental Impact Rating: D

- Three Bedroom Detached Bungalow
- Lovely Sized Private Plot
- No Onward Chain
- Detached Double Garage
- Entrance Hallway, Living Room & Dining Room
- Dining Kitchen
- Three Bedrooms & Bathroom
- Private Garden To Side & Rear
- Cul-De-Sac Location
- Freehold
- Potential For For Extending Subject To P/P