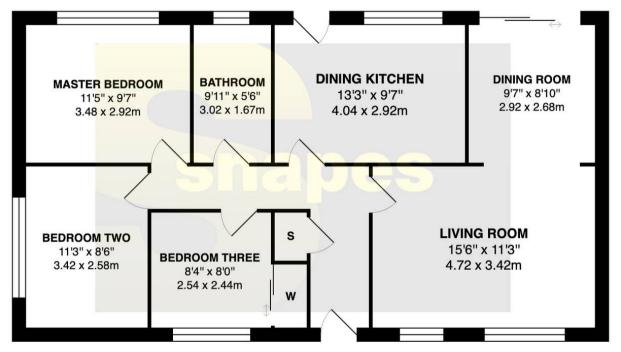

Total Approximate Area - 835 SQFT / 77.6 SQM

All measurements are are approximate. The floorplan may not include chimney breasts or support nibs and/or very small recess areas.