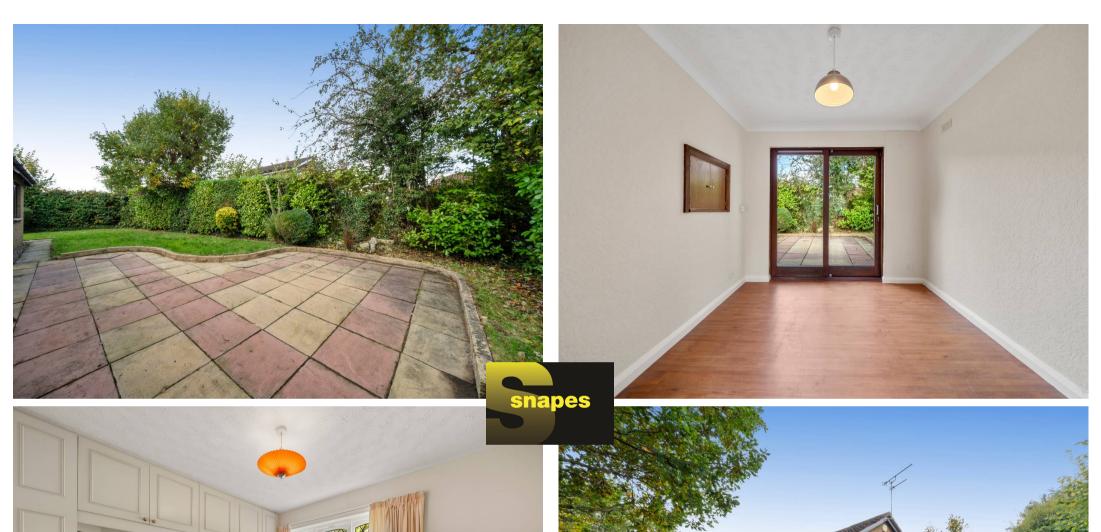

## £399,950

A THREE bedroom DETACHED bungalow situated on a NICELY sized plot and offered to the market with NO ONWARD CHAIN. Entrance hallway, living room/dining room, THREE good sized bedrooms, bathroom, DETACHED DOUBLE garage, PRIVATE gardens to side and rear as well as DRIVEWAY parking. Cul-de-sac. Freehold Council Tax band: E

Tenure: Freehold

EPC Energy Efficiency Rating: D

EPC Environmental Impact Rating: D

- Three Bedroom Detached Bungalow
- Lovely Sized Private Plot
- No Onward Chain
- Detached Double Garage
- Entrance Hallway, Living Room & Dining Room
- Dining Kitchen
- Three Bedrooms & Bathroom
- Private Garden To Side & Rear
- Cul-De-Sac Location
- Freehold
- Potential For For Extending Subject To P/P