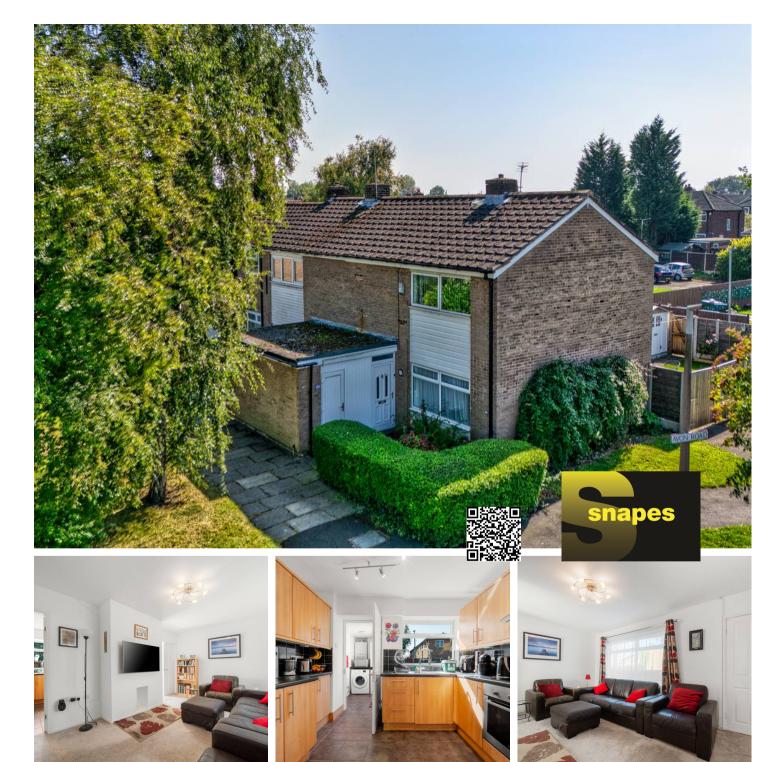

## **Arden Close**

Heald Green, Cheadle

## £249,950

Introducing a WELL PRESENTED and SPACIOUS TWO BEDROOM end of mews home. Entrance, TWO reception rooms, kitchen, utility room, TWO GOOD sized bedrooms, bathroom, wc as well as a GOOD SIZED PRIVATE rear garden, store room and ALLOCATED parking for two spaces. Freehold. Council Tax band: B

Tenure: Freehold

- Entrance Hallway & Two Reception Rooms
- Kitchen & Utility Room
- Two Good Sized Bedrooms, Bathroom & WC
- Good Sized Private Rear Garden
- Two Allocated Parking Spaces
- Highly Sought After Location
- Freehold