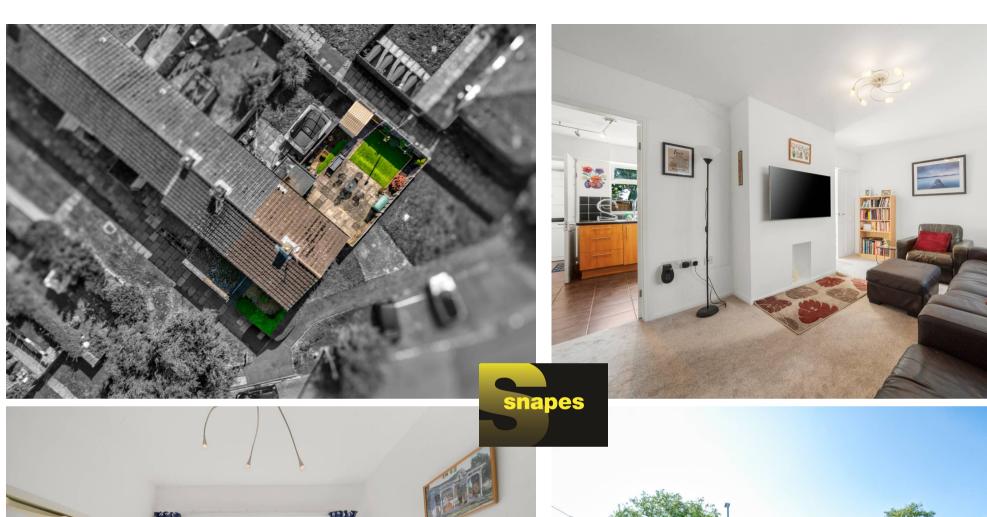

## £249,950

Introducing a WELL PRESENTED and SPACIOUS TWO BEDROOM end of mews home. Entrance, TWO reception rooms, kitchen, utility room, TWO GOOD sized bedrooms, bathroom, wc as well as a GOOD SIZED PRIVATE rear garden, store room and ALLOCATED parking for two spaces. Freehold. Council Tax band: B

Tenure: Freehold

- Entrance Hallway & Two Reception Rooms
- Kitchen & Utility Room
- Two Good Sized Bedrooms, Bathroom & WC
- Good Sized Private Rear Garden
- Two Allocated Parking Spaces
- Highly Sought After Location
- Freehold