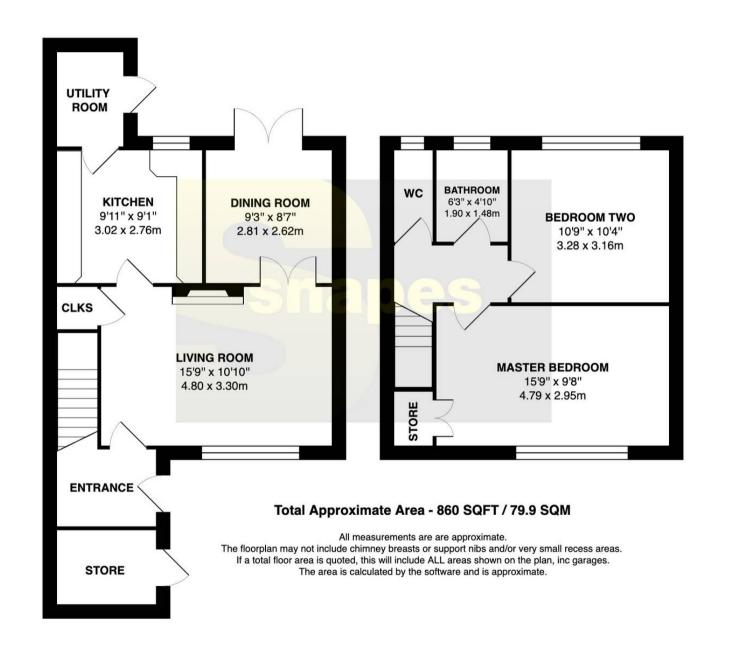

## £249,950

Introducing a WELL PRESENTED and SPACIOUS TWO BEDROOM end of mews home. Entrance, TWO reception rooms, kitchen, utility room, TWO GOOD sized bedrooms, bathroom, wc as well as a GOOD SIZED PRIVATE rear garden, store room and ALLOCATED parking for two spaces. Freehold. Council Tax band: B

Tenure: Freehold

- Entrance Hallway & Two Reception Rooms
- Kitchen & Utility Room
- Two Good Sized Bedrooms, Bathroom & WC
- Good Sized Private Rear Garden
- Two Allocated Parking Spaces
- Highly Sought After Location
- Freehold