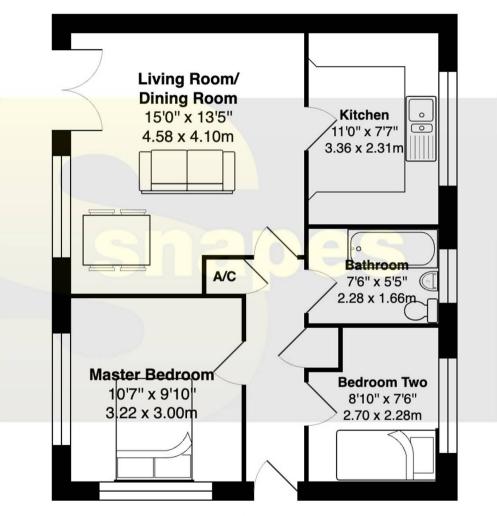

## Total Approximate Area - 548 SQFT / 50.9 SQM

All measurements are are approximate. The floorplan may not include chimney breasts or support nibs and/or very small recess areas. If a total floor area is quoted, this will include ALL areas shown on the plan, inc garages. The area is calculated by the software and is approximate.