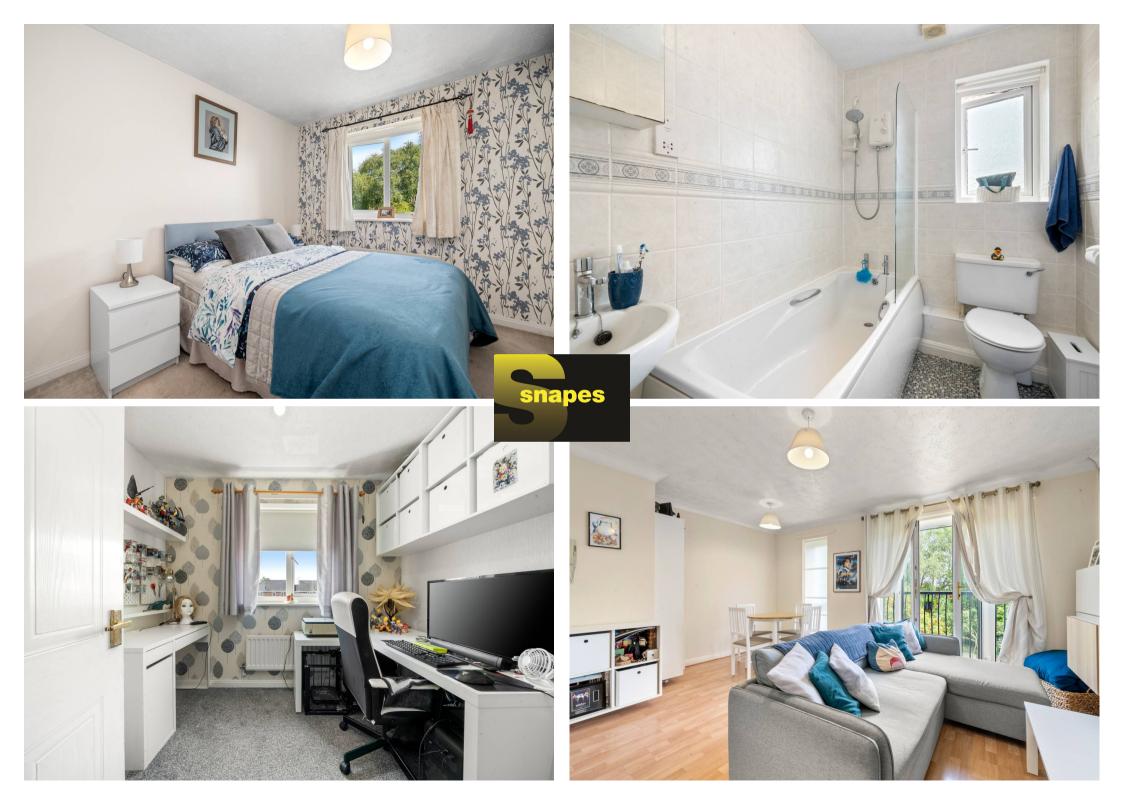

## Cheadle Hulme, Cheadle

A WELL PRESENTED second floor apartment which is PERFECT for a FTB or BTL investor. Entrance hallway, open plan living room/dining room, TWO good sized bedrooms, kitchen & bathroom as well as an ALLOCATED parking space. Council Tax band: C

Tenure: Leasehold

EPC Energy Efficiency Rating: B

EPC Environmental Impact Rating: C

- Well Presented Two bedroom Second Floor
  Apartment
- Entrance Hallway & Two Good Sized Bedrooms
- Open Plan Living Room/Dining Room
- Kitchen & Bathroom
- Ideal For A FTB or BTL Investor
- Allocated Parking Space