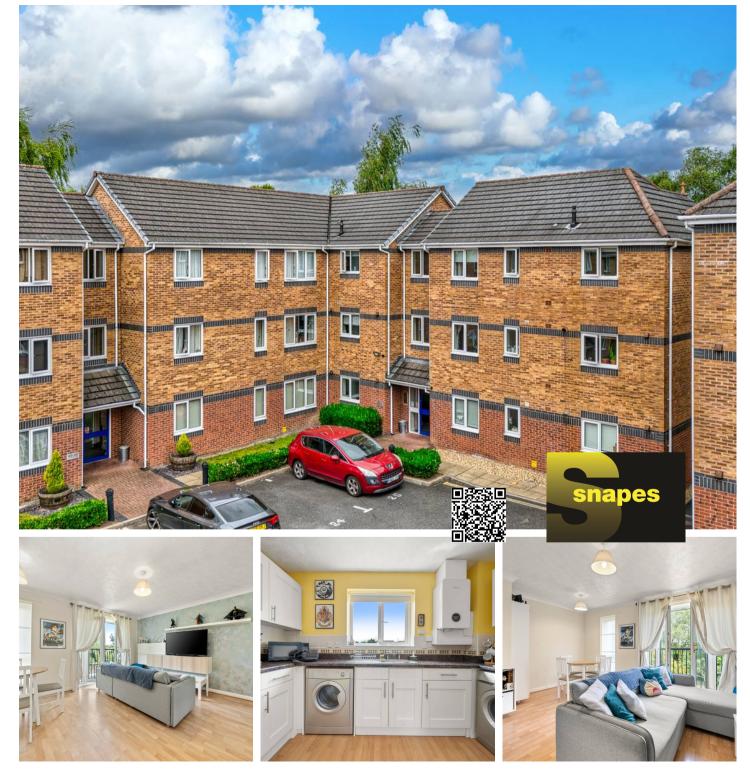

## Calderbrook Court, Meadowbrook Way <u>£170,000</u>

## Cheadle Hulme, Cheadle

A WELL PRESENTED second floor apartment which is PERFECT for a FTB or BTL investor. Entrance hallway, open plan living room/dining room, TWO good sized bedrooms, kitchen & bathroom as well as an ALLOCATED parking space. Council Tax band: C

Tenure: Leasehold

EPC Energy Efficiency Rating: B

EPC Environmental Impact Rating: C

- Well Presented Two bedroom Second Floor
  Apartment
- Entrance Hallway & Two Good Sized Bedrooms
- Open Plan Living Room/Dining Room
- Kitchen & Bathroom
- Ideal For A FTB or BTL Investor
- Allocated Parking Space